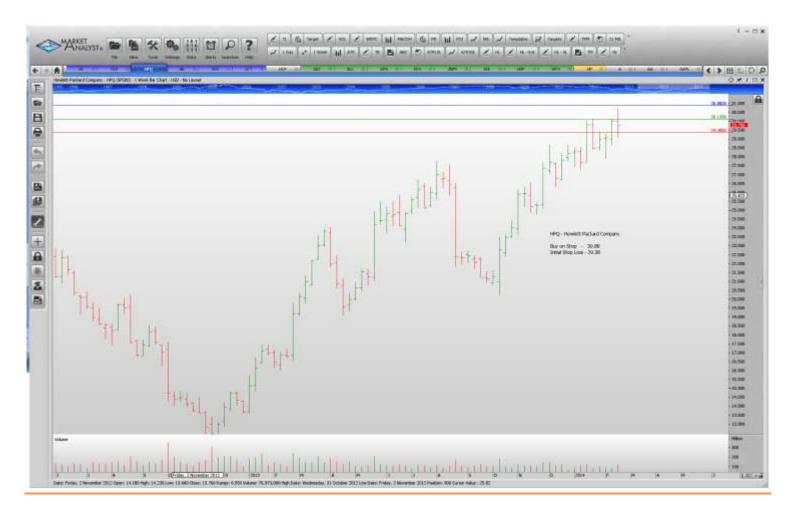

#### Retained

| Bank of New York Mellon | BK  | Buy | 32.59 | 31.45 |
|-------------------------|-----|-----|-------|-------|
| Hewlett-Packard Company | HPQ | Buy | 30.88 | 29.38 |
| State Street            | STT | Buv | 69.86 | 66.74 |

## **CHARTS:**