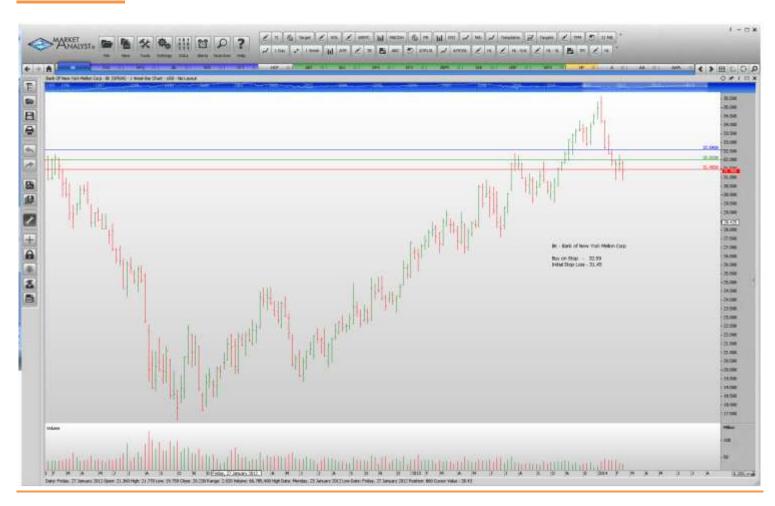

#### Retained

| Bank of New York Mellon | BK  | Buy | 32.59 | 31.45 |
|-------------------------|-----|-----|-------|-------|
| Hewlett-Packard Company | HPQ | Buy | 30.88 | 29.38 |
| State Street            | STT | Buv | 69.86 | 66.74 |

## **CHARTS:**