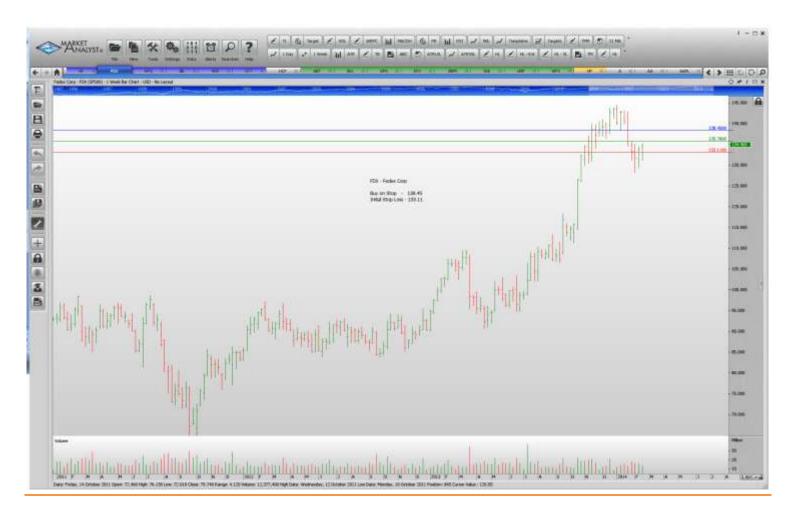

## **NEW ORDERS:**

| Fedex         | FDX | Buy | 138.45 | 133.11 |
|---------------|-----|-----|--------|--------|
| Jabil Circuit | JBL | Buy | 19.42  | 18.24  |
| Sempra Energy | SRE | Buy | 95.98  | 92.90  |

## **CHARTS:**