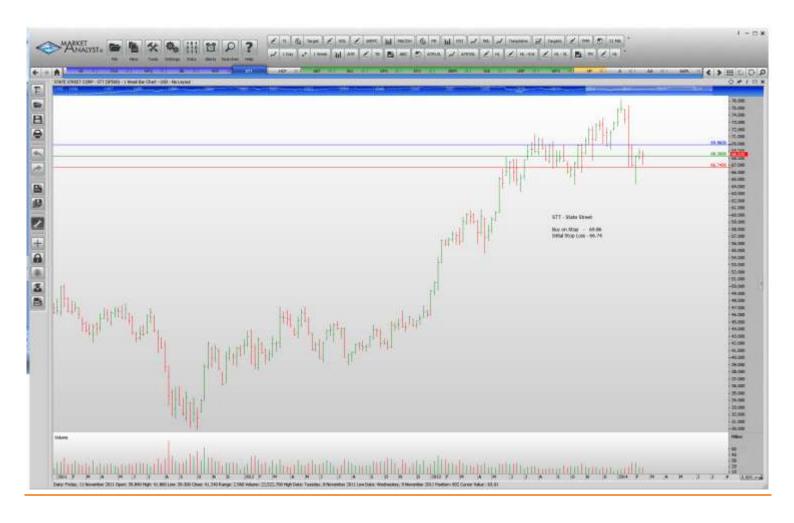

#### Retained

| Bank of New York Mellon | BK  | Buy | 32.59 | 31.45 |
|-------------------------|-----|-----|-------|-------|
| Hewlett-Packard Company | HPQ | Buy | 30.88 | 29.38 |
| State Street            | STT | Buv | 69.86 | 66.74 |

## **CHARTS:**