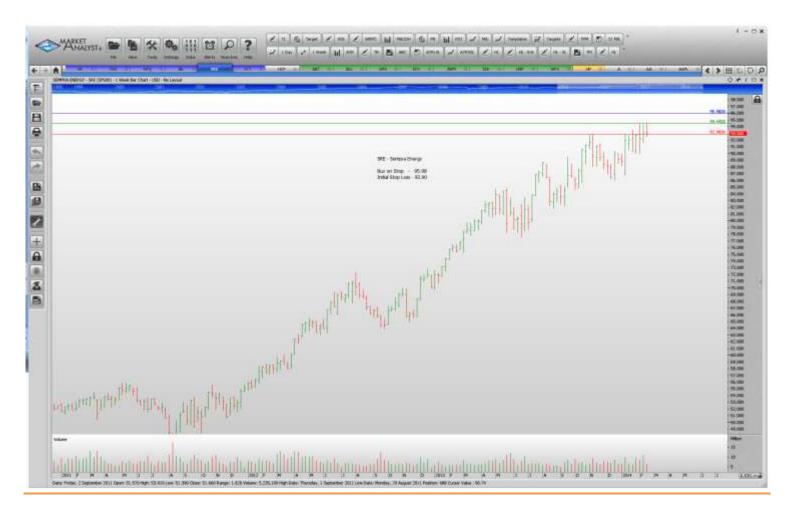

## **NEW ORDERS:**

| Fedex         | FDX | Buy | 138.45 | 133.11 |
|---------------|-----|-----|--------|--------|
| Jabil Circuit | JBL | Buy | 19.42  | 18.24  |
| Sempra Energy | SRE | Buy | 95.98  | 92.90  |

## **CHARTS:**