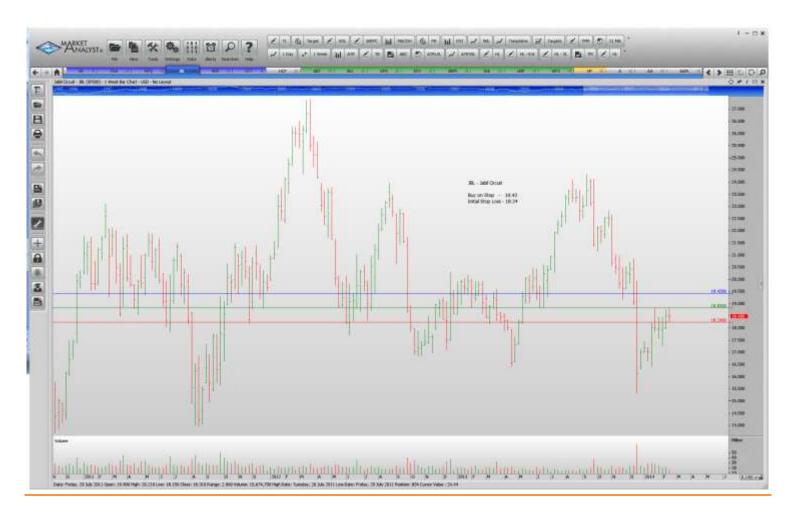

## **NEW ORDERS:**

| Fedex         | FDX | Buy | 138.45 | 133.11 |
|---------------|-----|-----|--------|--------|
| Jabil Circuit | JBL | Buy | 19.42  | 18.24  |
| Sempra Energy | SRE | Buy | 95.98  | 92.90  |

## **CHARTS:**