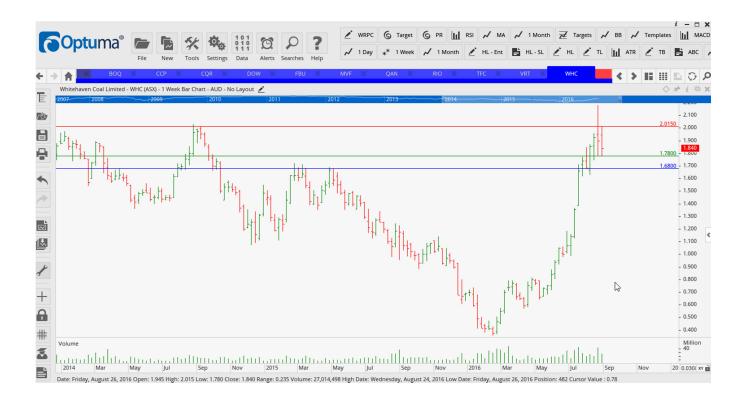

### **NEW ORDERS:**

| Credit Corp Group   | CCP | Sell | 15.53 | 16.50 | 0.97 |
|---------------------|-----|------|-------|-------|------|
| Charter Hall Retail | CQR | Buy  | 4.495 | 4.24  | 0.26 |
| Downer EDI          | DOW | Sell | 4.64  | 5.16  | 0.52 |
| Fletcher Building   | FBU | Sell | 9.76  | 10.23 | 0.47 |
| Monash IVF Group    | MVF | Sell | 2.295 | 2.51  | 0.22 |
| Qantas Airlines     | QAN | Sell | 3.20  | 3.58  | 0.38 |
| TFS Corporation     | TFC | Sell | 1.595 | 1.83  | 0.24 |
| Virtex Health Group | VRX | Sell | 7.71  | 8.37  | 0.66 |
| Whitehaven Coal     | WHC | Sell | 1.68  | 2.015 | 0.34 |

#### **CHARTS:**