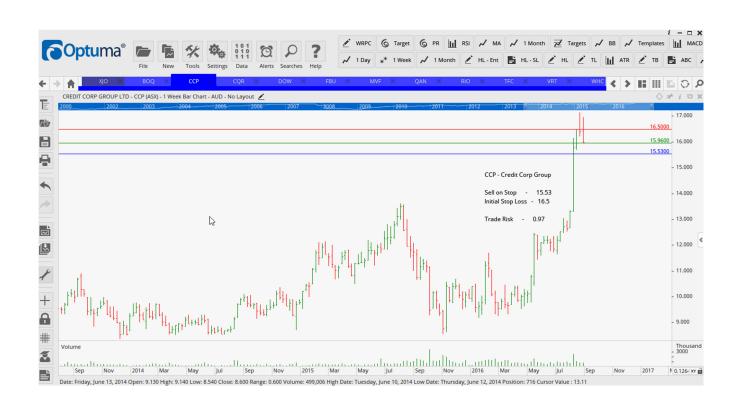

### **NEW ORDERS:**

| Credit Corp Group   | CCP | Sell | 15.53 | 16.50 | 0.97 |
|---------------------|-----|------|-------|-------|------|
| Charter Hall Retail | CQR | Buy  | 4.495 | 4.24  | 0.26 |
| Downer EDI          | DOW | Sell | 4.64  | 5.16  | 0.52 |
| Fletcher Building   | FBU | Sell | 9.76  | 10.23 | 0.47 |
| Monash IVF Group    | MVF | Sell | 2.295 | 2.51  | 0.22 |
| Qantas Airlines     | QAN | Sell | 3.20  | 3.58  | 0.38 |
| TFS Corporation     | TFC | Sell | 1.595 | 1.83  | 0.24 |
| Virtex Health Group | VRX | Sell | 7.71  | 8.37  | 0.66 |
| Whitehaven Coal     | WHC | Sell | 1.68  | 2.015 | 0.34 |

#### **CHARTS:**