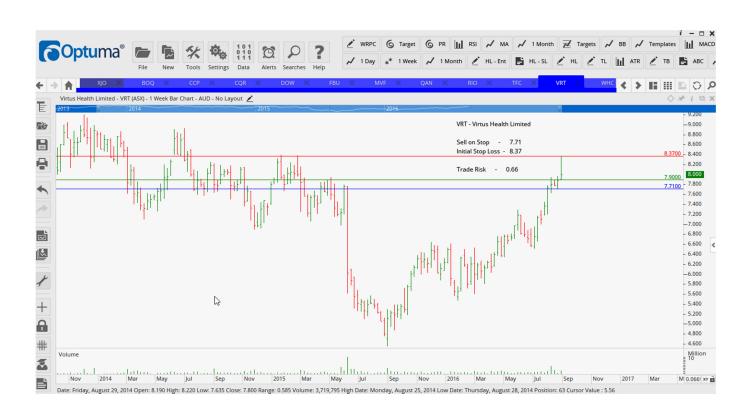

### **NEW ORDERS:**

| Credit Corp Group   | CCP | Sell | 15.53 | 16.50 | 0.97 |
|---------------------|-----|------|-------|-------|------|
| Charter Hall Retail | CQR | Buy  | 4.495 | 4.24  | 0.26 |
| Downer EDI          | DOW | Sell | 4.64  | 5.16  | 0.52 |
| Fletcher Building   | FBU | Sell | 9.76  | 10.23 | 0.47 |
| Monash IVF Group    | MVF | Sell | 2.295 | 2.51  | 0.22 |
| Qantas Airlines     | QAN | Sell | 3.20  | 3.58  | 0.38 |
| TFS Corporation     | TFC | Sell | 1.595 | 1.83  | 0.24 |
| Virtex Health Group | VRX | Sell | 7.71  | 8.37  | 0.66 |
| Whitehaven Coal     | WHC | Sell | 1.68  | 2.015 | 0.34 |

#### **CHARTS:**