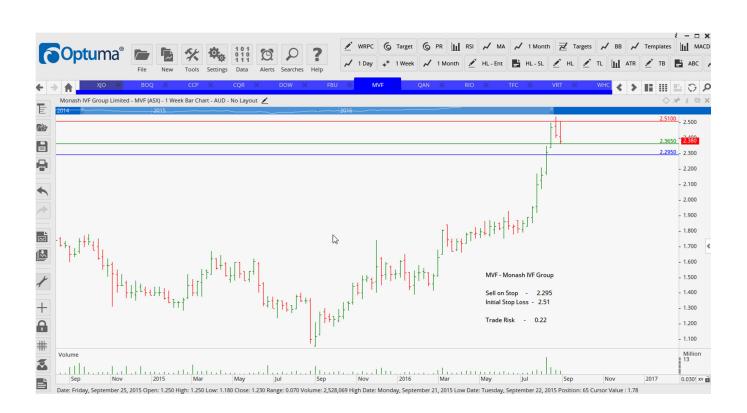

### **NEW ORDERS:**

| Credit Corp Group   | CCP | Sell | 15.53 | 16.50 | 0.97 |
|---------------------|-----|------|-------|-------|------|
| Charter Hall Retail | CQR | Buy  | 4.495 | 4.24  | 0.26 |
| Downer EDI          | DOW | Sell | 4.64  | 5.16  | 0.52 |
| Fletcher Building   | FBU | Sell | 9.76  | 10.23 | 0.47 |
| Monash IVF Group    | MVF | Sell | 2.295 | 2.51  | 0.22 |
| Qantas Airlines     | QAN | Sell | 3.20  | 3.58  | 0.38 |
| TFS Corporation     | TFC | Sell | 1.595 | 1.83  | 0.24 |
| Virtex Health Group | VRX | Sell | 7.71  | 8.37  | 0.66 |
| Whitehaven Coal     | WHC | Sell | 1.68  | 2.015 | 0.34 |

#### **CHARTS:**