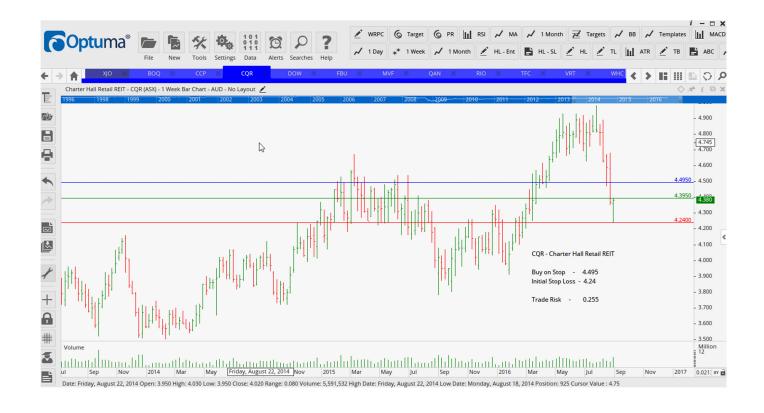

### **NEW ORDERS:**

| Credit Corp Group   | CCP | Sell | 15.53 | 16.50 | 0.97 |
|---------------------|-----|------|-------|-------|------|
| Charter Hall Retail | CQR | Buy  | 4.495 | 4.24  | 0.26 |
| Downer EDI          | DOW | Sell | 4.64  | 5.16  | 0.52 |
| Fletcher Building   | FBU | Sell | 9.76  | 10.23 | 0.47 |
| Monash IVF Group    | MVF | Sell | 2.295 | 2.51  | 0.22 |
| Qantas Airlines     | QAN | Sell | 3.20  | 3.58  | 0.38 |
| TFS Corporation     | TFC | Sell | 1.595 | 1.83  | 0.24 |
| Virtex Health Group | VRX | Sell | 7.71  | 8.37  | 0.66 |
| Whitehaven Coal     | WHC | Sell | 1.68  | 2.015 | 0.34 |

#### **CHARTS:**