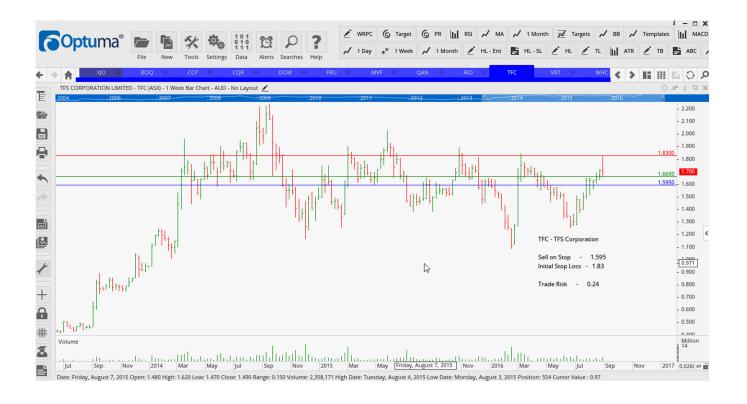

### **NEW ORDERS:**

| Credit Corp Group   | CCP | Sell | 15.53 | 16.50 | 0.97 |
|---------------------|-----|------|-------|-------|------|
| Charter Hall Retail | CQR | Buy  | 4.495 | 4.24  | 0.26 |
| Downer EDI          | DOW | Sell | 4.64  | 5.16  | 0.52 |
| Fletcher Building   | FBU | Sell | 9.76  | 10.23 | 0.47 |
| Monash IVF Group    | MVF | Sell | 2.295 | 2.51  | 0.22 |
| Qantas Airlines     | QAN | Sell | 3.20  | 3.58  | 0.38 |
| TFS Corporation     | TFC | Sell | 1.595 | 1.83  | 0.24 |
| Virtex Health Group | VRX | Sell | 7.71  | 8.37  | 0.66 |
| Whitehaven Coal     | WHC | Sell | 1.68  | 2.015 | 0.34 |

#### **CHARTS:**