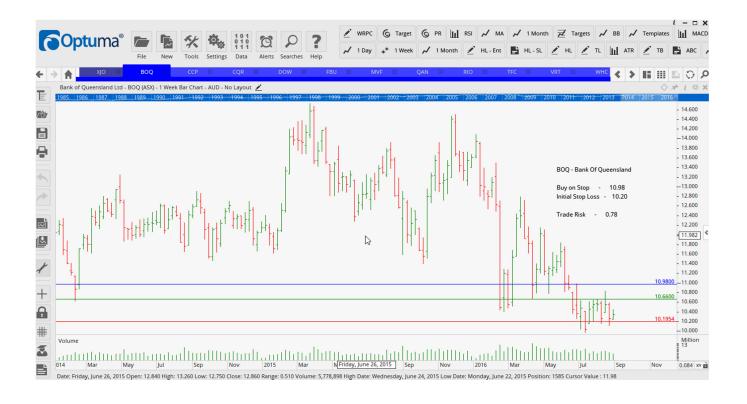

## **Retained**

| Bank Of Queensland | BOQ | Buy | 10.98 | 10.20 | 0.78 |
|--------------------|-----|-----|-------|-------|------|
| RIO TINTO LTD      | RIO | Buy | 52.50 | 47.69 | 4.89 |

#### **CHARTS:**