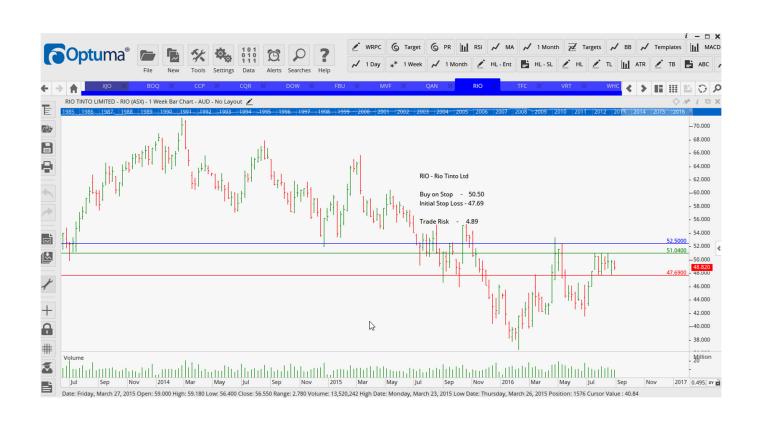

## **Retained**

| Bank Of Queensland | BOQ | Buy | 10.98 | 10.20 | 0.78 |
|--------------------|-----|-----|-------|-------|------|
| RIO TINTO LTD      | RIO | Buy | 52.50 | 47.69 | 4.89 |

#### **CHARTS:**