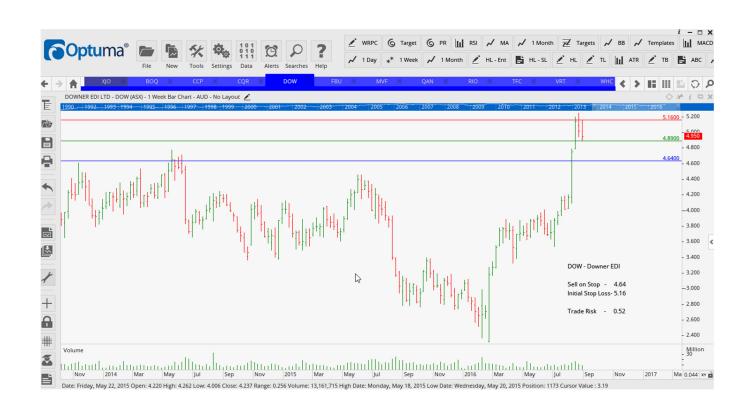

### **NEW ORDERS:**

| Credit Corp Group   | CCP | Sell | 15.53 | 16.50 | 0.97 |
|---------------------|-----|------|-------|-------|------|
| Charter Hall Retail | CQR | Buy  | 4.495 | 4.24  | 0.26 |
| Downer EDI          | DOW | Sell | 4.64  | 5.16  | 0.52 |
| Fletcher Building   | FBU | Sell | 9.76  | 10.23 | 0.47 |
| Monash IVF Group    | MVF | Sell | 2.295 | 2.51  | 0.22 |
| Qantas Airlines     | QAN | Sell | 3.20  | 3.58  | 0.38 |
| TFS Corporation     | TFC | Sell | 1.595 | 1.83  | 0.24 |
| Virtex Health Group | VRX | Sell | 7.71  | 8.37  | 0.66 |
| Whitehaven Coal     | WHC | Sell | 1.68  | 2.015 | 0.34 |

#### **CHARTS:**