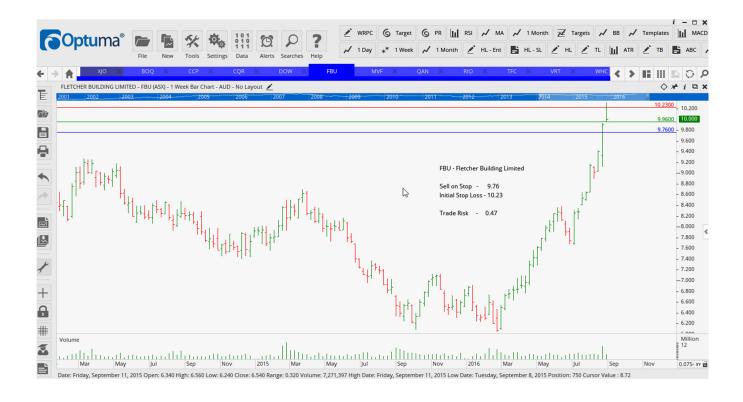

### **NEW ORDERS:**

| Credit Corp Group   | CCP | Sell | 15.53 | 16.50 | 0.97 |
|---------------------|-----|------|-------|-------|------|
| Charter Hall Retail | CQR | Buy  | 4.495 | 4.24  | 0.26 |
| Downer EDI          | DOW | Sell | 4.64  | 5.16  | 0.52 |
| Fletcher Building   | FBU | Sell | 9.76  | 10.23 | 0.47 |
| Monash IVF Group    | MVF | Sell | 2.295 | 2.51  | 0.22 |
| Qantas Airlines     | QAN | Sell | 3.20  | 3.58  | 0.38 |
| TFS Corporation     | TFC | Sell | 1.595 | 1.83  | 0.24 |
| Virtex Health Group | VRX | Sell | 7.71  | 8.37  | 0.66 |
| Whitehaven Coal     | WHC | Sell | 1.68  | 2.015 | 0.34 |

#### **CHARTS:**