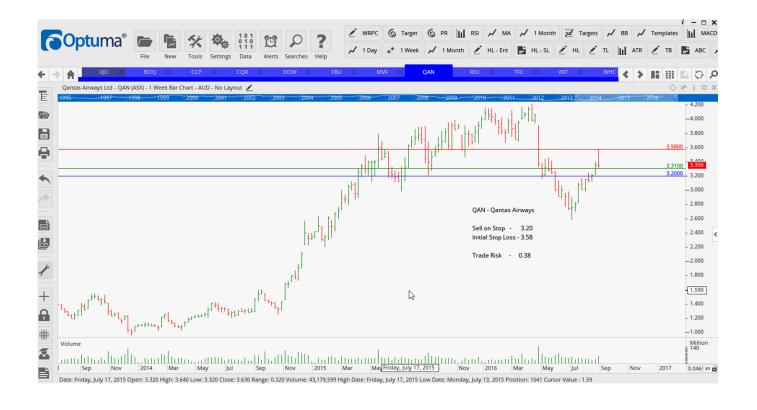

### **NEW ORDERS:**

| Credit Corp Group   | CCP | Sell | 15.53 | 16.50 | 0.97 |
|---------------------|-----|------|-------|-------|------|
| Charter Hall Retail | CQR | Buy  | 4.495 | 4.24  | 0.26 |
| Downer EDI          | DOW | Sell | 4.64  | 5.16  | 0.52 |
| Fletcher Building   | FBU | Sell | 9.76  | 10.23 | 0.47 |
| Monash IVF Group    | MVF | Sell | 2.295 | 2.51  | 0.22 |
| Qantas Airlines     | QAN | Sell | 3.20  | 3.58  | 0.38 |
| TFS Corporation     | TFC | Sell | 1.595 | 1.83  | 0.24 |
| Virtex Health Group | VRX | Sell | 7.71  | 8.37  | 0.66 |
| Whitehaven Coal     | WHC | Sell | 1.68  | 2.015 | 0.34 |

#### **CHARTS:**