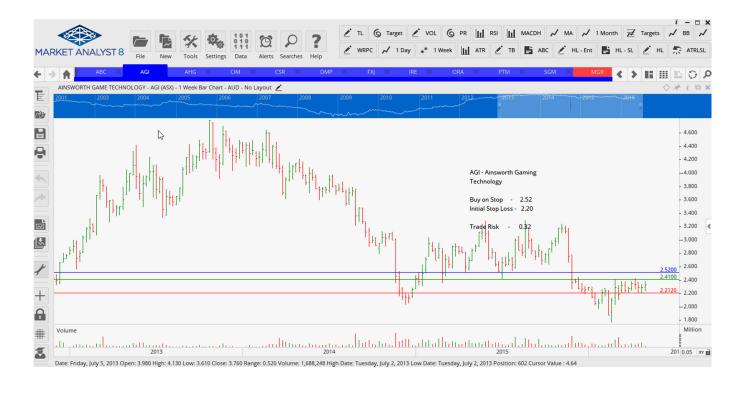

## **Retained**

| Adelaide Brighton   | ABC | Sell | 4.92  | 5.19  | 0.27 |
|---------------------|-----|------|-------|-------|------|
| Ainsworth Gaming    | AGI | Buy  | 2.52  | 2.20  | 0.32 |
| Automotive Holdings | AHG | Buy  | 3.99  | 3.75  | 0.24 |
| CIMIC Group         | CIM | Sell | 33.94 | 36.65 | 2.71 |
| CSR Ltd             | CSR | Sell | 3.11  | 3.53  | 0.42 |
| Fairfax Media       | FXJ | Buy  | 0.81  | 0.77  | 0.04 |
| Orora Limited       | ORA | Sell | 2.36  | 2.62  | 0.36 |
| Sims Metal Mgmnt    | SGM | Sell | 8.65  | 10.32 | 1.67 |

### **CHARTS:**