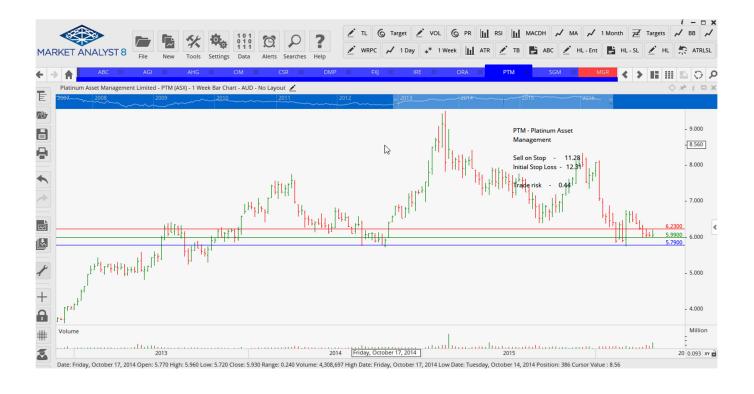

# **NEW ORDERS:**

| Domino's Pizza    | DMP | Sell | 58.61 | 65.03 | 6.42 |
|-------------------|-----|------|-------|-------|------|
| IRESS Limited     | IRE | Sell | 11.28 | 12.31 | 1.03 |
| Platinum Asset Mg | PTM | Sell | 5.79  | 6.23  | 0.44 |

### **CHARTS:**