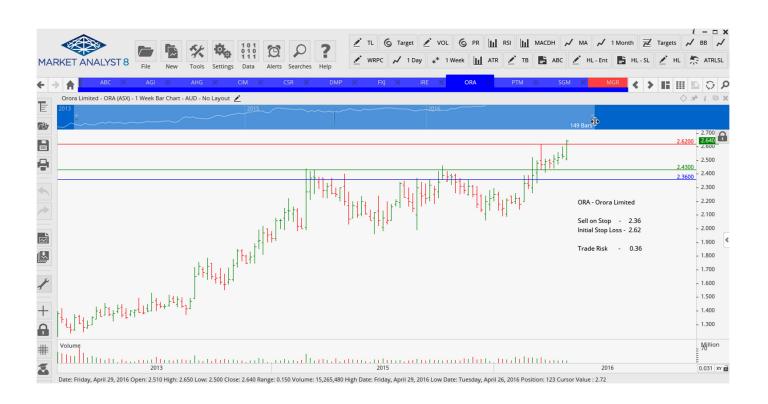

## **Retained**

| Adelaide Brighton   | ABC | Sell | 4.92  | 5.19  | 0.27 |
|---------------------|-----|------|-------|-------|------|
| Ainsworth Gaming    | AGI | Buy  | 2.52  | 2.20  | 0.32 |
| Automotive Holdings | AHG | Buy  | 3.99  | 3.75  | 0.24 |
| CIMIC Group         | CIM | Sell | 33.94 | 36.65 | 2.71 |
| CSR Ltd             | CSR | Sell | 3.11  | 3.53  | 0.42 |
| Fairfax Media       | FXJ | Buy  | 0.81  | 0.77  | 0.04 |
| Orora Limited       | ORA | Sell | 2.36  | 2.62  | 0.36 |
| Sims Metal Mgmnt    | SGM | Sell | 8.65  | 10.32 | 1.67 |

### **CHARTS:**