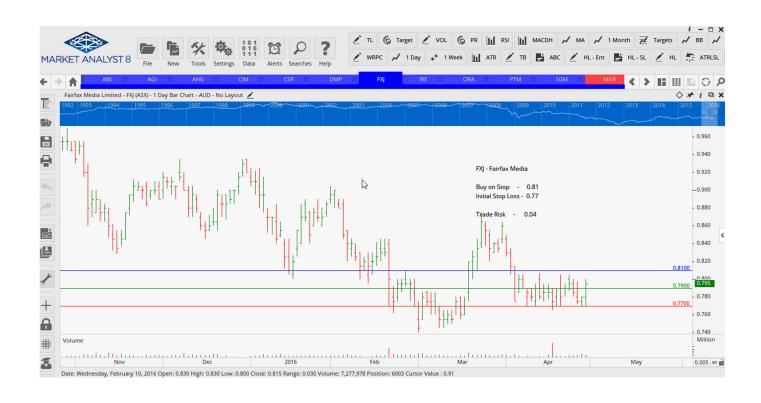

## **Retained**

| Adelaide Brighton   | ABC | Sell | 4.92  | 5.19  | 0.27 |
|---------------------|-----|------|-------|-------|------|
| Ainsworth Gaming    | AGI | Buy  | 2.52  | 2.20  | 0.32 |
| Automotive Holdings | AHG | Buy  | 3.99  | 3.75  | 0.24 |
| CIMIC Group         | CIM | Sell | 33.94 | 36.65 | 2.71 |
| CSR Ltd             | CSR | Sell | 3.11  | 3.53  | 0.42 |
| Fairfax Media       | FXJ | Buy  | 0.81  | 0.77  | 0.04 |
| Orora Limited       | ORA | Sell | 2.36  | 2.62  | 0.36 |
| Sims Metal Mgmnt    | SGM | Sell | 8.65  | 10.32 | 1.67 |

### **CHARTS:**