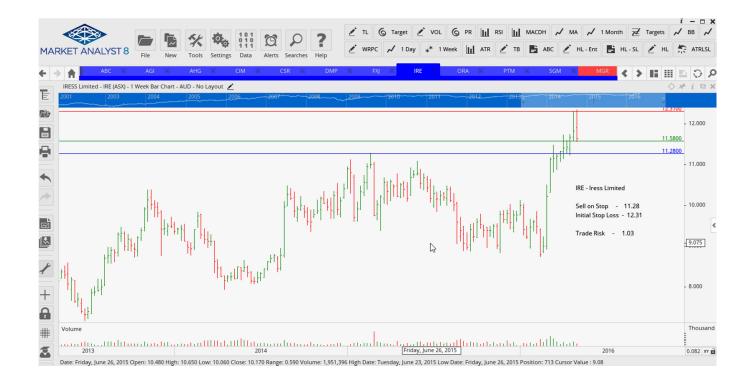

# **NEW ORDERS:**

| Domino's Pizza    | DMP | Sell | 58.61 | 65.03 | 6.42 |
|-------------------|-----|------|-------|-------|------|
| IRESS Limited     | IRE | Sell | 11.28 | 12.31 | 1.03 |
| Platinum Asset Mg | PTM | Sell | 5.79  | 6.23  | 0.44 |

### **CHARTS:**