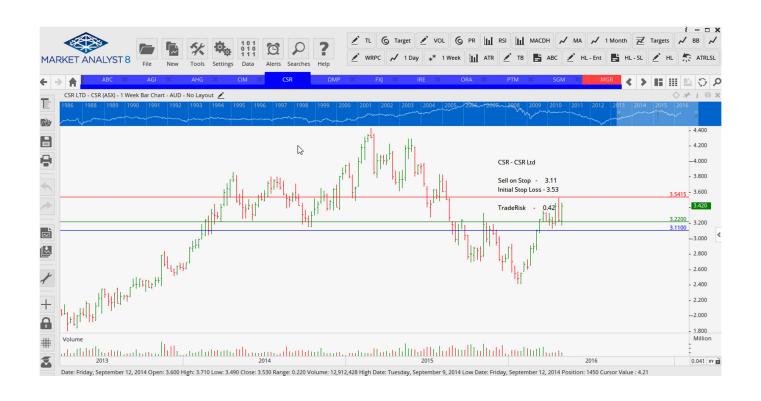

## **Retained**

| Adelaide Brighton   | ABC | Sell | 4.92  | 5.19  | 0.27 |
|---------------------|-----|------|-------|-------|------|
| Ainsworth Gaming    | AGI | Buy  | 2.52  | 2.20  | 0.32 |
| Automotive Holdings | AHG | Buy  | 3.99  | 3.75  | 0.24 |
| CIMIC Group         | CIM | Sell | 33.94 | 36.65 | 2.71 |
| CSR Ltd             | CSR | Sell | 3.11  | 3.53  | 0.42 |
| Fairfax Media       | FXJ | Buy  | 0.81  | 0.77  | 0.04 |
| Orora Limited       | ORA | Sell | 2.36  | 2.62  | 0.36 |
| Sims Metal Mgmnt    | SGM | Sell | 8.65  | 10.32 | 1.67 |

### **CHARTS:**