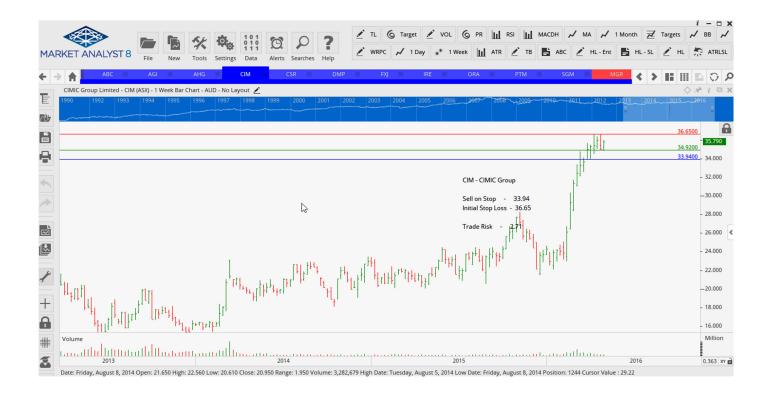

## **Retained**

| Adelaide Brighton   | ABC | Sell | 4.92  | 5.19  | 0.27 |
|---------------------|-----|------|-------|-------|------|
| Ainsworth Gaming    | AGI | Buy  | 2.52  | 2.20  | 0.32 |
| Automotive Holdings | AHG | Buy  | 3.99  | 3.75  | 0.24 |
| CIMIC Group         | CIM | Sell | 33.94 | 36.65 | 2.71 |
| CSR Ltd             | CSR | Sell | 3.11  | 3.53  | 0.42 |
| Fairfax Media       | FXJ | Buy  | 0.81  | 0.77  | 0.04 |
| Orora Limited       | ORA | Sell | 2.36  | 2.62  | 0.36 |
| Sims Metal Mgmnt    | SGM | Sell | 8.65  | 10.32 | 1.67 |

### **CHARTS:**