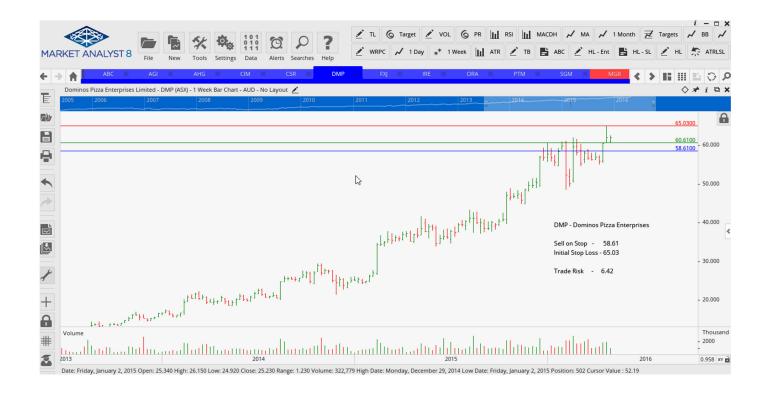

# **NEW ORDERS:**

| Domino's Pizza    | DMP | Sell | 58.61 | 65.03 | 6.42 |
|-------------------|-----|------|-------|-------|------|
| IRESS Limited     | IRE | Sell | 11.28 | 12.31 | 1.03 |
| Platinum Asset Mg | PTM | Sell | 5.79  | 6.23  | 0.44 |

### **CHARTS:**