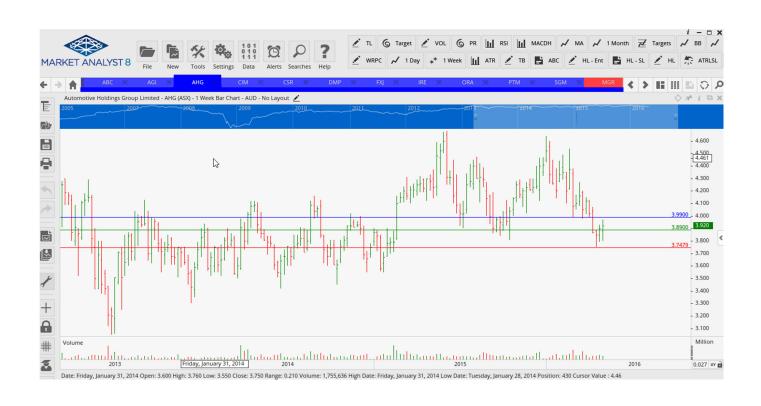

## **Retained**

| Adelaide Brighton   | ABC | Sell | 4.92  | 5.19  | 0.27 |
|---------------------|-----|------|-------|-------|------|
| Ainsworth Gaming    | AGI | Buy  | 2.52  | 2.20  | 0.32 |
| Automotive Holdings | AHG | Buy  | 3.99  | 3.75  | 0.24 |
| CIMIC Group         | CIM | Sell | 33.94 | 36.65 | 2.71 |
| CSR Ltd             | CSR | Sell | 3.11  | 3.53  | 0.42 |
| Fairfax Media       | FXJ | Buy  | 0.81  | 0.77  | 0.04 |
| Orora Limited       | ORA | Sell | 2.36  | 2.62  | 0.36 |
| Sims Metal Mgmnt    | SGM | Sell | 8.65  | 10.32 | 1.67 |

### **CHARTS:**