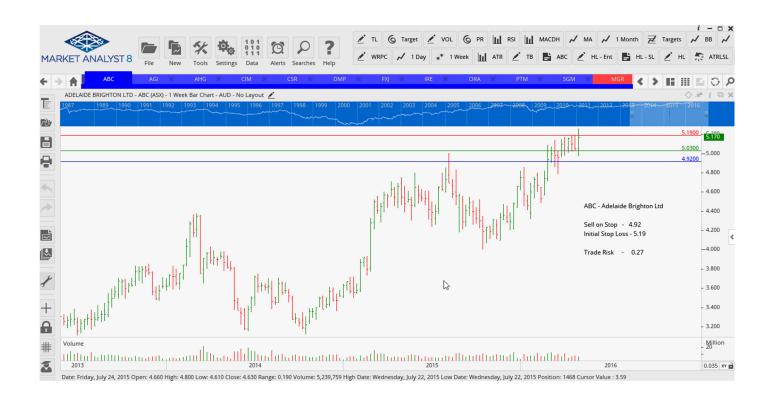

## **Retained**

| Adelaide Brighton   | ABC | Sell | 4.92  | 5.19  | 0.27 |
|---------------------|-----|------|-------|-------|------|
| Ainsworth Gaming    | AGI | Buy  | 2.52  | 2.20  | 0.32 |
| Automotive Holdings | AHG | Buy  | 3.99  | 3.75  | 0.24 |
| CIMIC Group         | CIM | Sell | 33.94 | 36.65 | 2.71 |
| CSR Ltd             | CSR | Sell | 3.11  | 3.53  | 0.42 |
| Fairfax Media       | FXJ | Buy  | 0.81  | 0.77  | 0.04 |
| Orora Limited       | ORA | Sell | 2.36  | 2.62  | 0.36 |
| Sims Metal Mgmnt    | SGM | Sell | 8.65  | 10.32 | 1.67 |

### **CHARTS:**