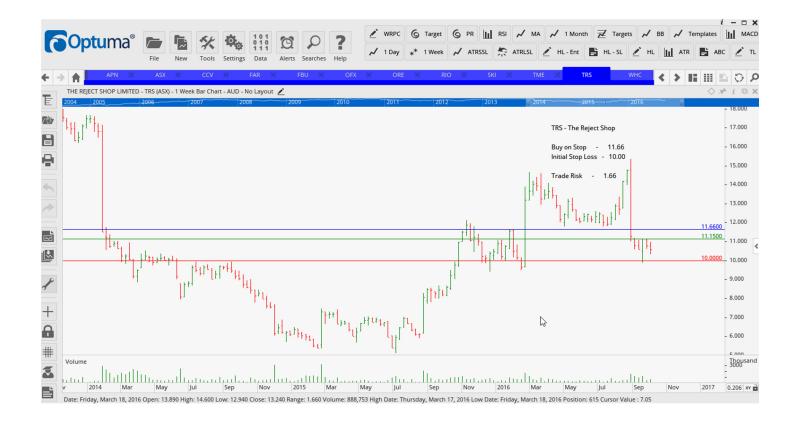

## **Retained**

| APN News & Media        | APN | Buy  | 3.69  | 3.33  | 0.36  |
|-------------------------|-----|------|-------|-------|-------|
| ASX Limited             | ASX | Buy  | 49.74 | 47.56 | 2.18  |
| Cash Converters Intl    | CCV | Buy  | 0.38  | 0.295 | 0.85  |
| FAR Limited             | FAR | Buy  | 0.08  | 0.065 | 0.015 |
| RIO TINTO LTD           | RIO | Buy  | 52.50 | 47.69 | 4.89  |
| Spark Infrastructure    | SKI | Buy  | 2.44  | 2.27  | 0.17  |
| Trade Me Group          | TME | Sell | 5.15  | 5.60  | 0.45  |
| The Reject Shop         | TRS | Buy  | 11.66 | 10.00 | 1.66  |
| Whitehaven Coal Limited | WHC | Sell | 2.24  | 2.63  | 0.39  |

#### **CHARTS:**