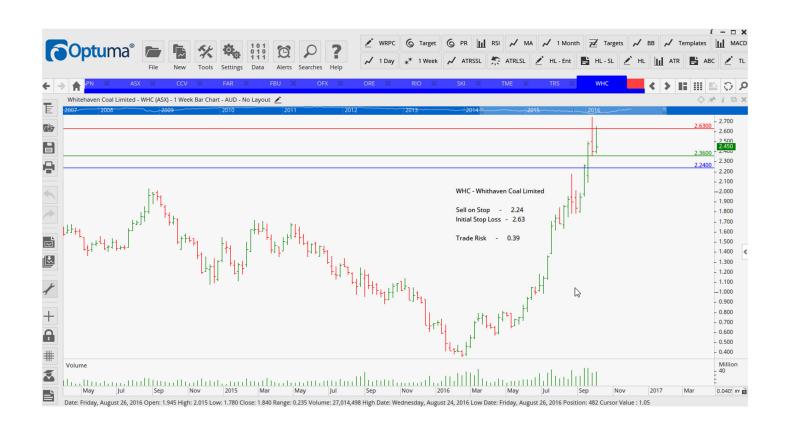

## **Retained**

| APN News & Media        | APN | Buy  | 3.69  | 3.33  | 0.36  |
|-------------------------|-----|------|-------|-------|-------|
| ASX Limited             | ASX | Buy  | 49.74 | 47.56 | 2.18  |
| Cash Converters Intl    | CCV | Buy  | 0.38  | 0.295 | 0.85  |
| FAR Limited             | FAR | Buy  | 0.08  | 0.065 | 0.015 |
| RIO TINTO LTD           | RIO | Buy  | 52.50 | 47.69 | 4.89  |
| Spark Infrastructure    | SKI | Buy  | 2.44  | 2.27  | 0.17  |
| Trade Me Group          | TME | Sell | 5.15  | 5.60  | 0.45  |
| The Reject Shop         | TRS | Buy  | 11.66 | 10.00 | 1.66  |
| Whitehaven Coal Limited | WHC | Sell | 2.24  | 2.63  | 0.39  |

#### **CHARTS:**