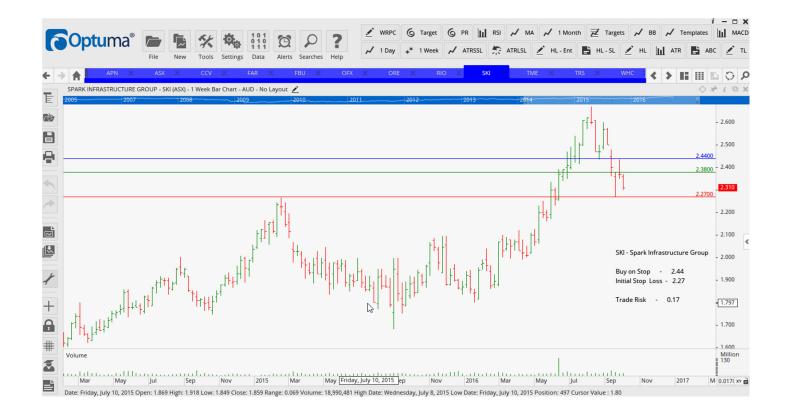

## **Retained**

| APN News & Media        | APN | Buy  | 3.69  | 3.33  | 0.36  |
|-------------------------|-----|------|-------|-------|-------|
| ASX Limited             | ASX | Buy  | 49.74 | 47.56 | 2.18  |
| Cash Converters Intl    | CCV | Buy  | 0.38  | 0.295 | 0.85  |
| FAR Limited             | FAR | Buy  | 0.08  | 0.065 | 0.015 |
| RIO TINTO LTD           | RIO | Buy  | 52.50 | 47.69 | 4.89  |
| Spark Infrastructure    | SKI | Buy  | 2.44  | 2.27  | 0.17  |
| Trade Me Group          | TME | Sell | 5.15  | 5.60  | 0.45  |
| The Reject Shop         | TRS | Buy  | 11.66 | 10.00 | 1.66  |
| Whitehaven Coal Limited | WHC | Sell | 2.24  | 2.63  | 0.39  |

#### **CHARTS:**