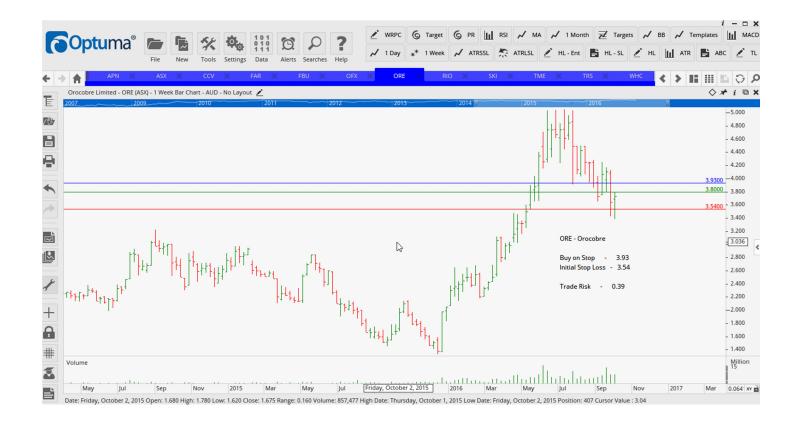

## **NEW ORDERS:**

| Fletcher Building Limited | FBU | Buy | 10.48 | 9.96 | 0.52 |
|---------------------------|-----|-----|-------|------|------|
| OFX Group Limited         | OFX | Buy | 1.98  | 1.79 | 0.19 |
| Orocobre Limited          | ORE | Buy | 3.93  | 3.54 | 0.39 |

#### **CHARTS:**