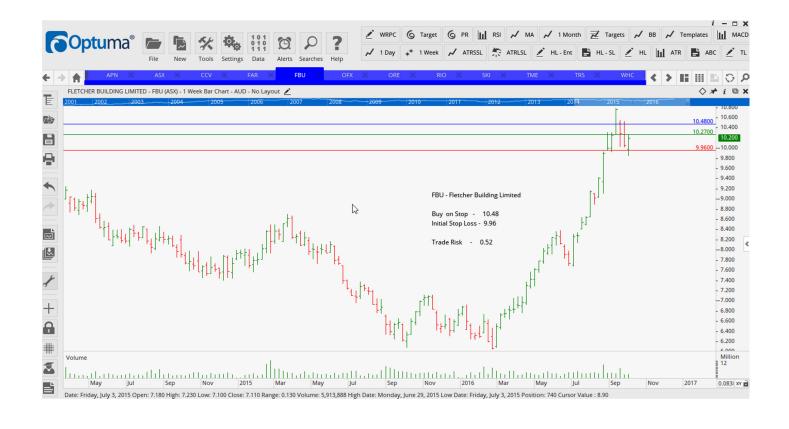

## **NEW ORDERS:**

| Fletcher Building Limited | FBU | Buy | 10.48 | 9.96 | 0.52 |
|---------------------------|-----|-----|-------|------|------|
| OFX Group Limited         | OFX | Buy | 1.98  | 1.79 | 0.19 |
| Orocobre Limited          | ORE | Buy | 3.93  | 3.54 | 0.39 |

#### **CHARTS:**