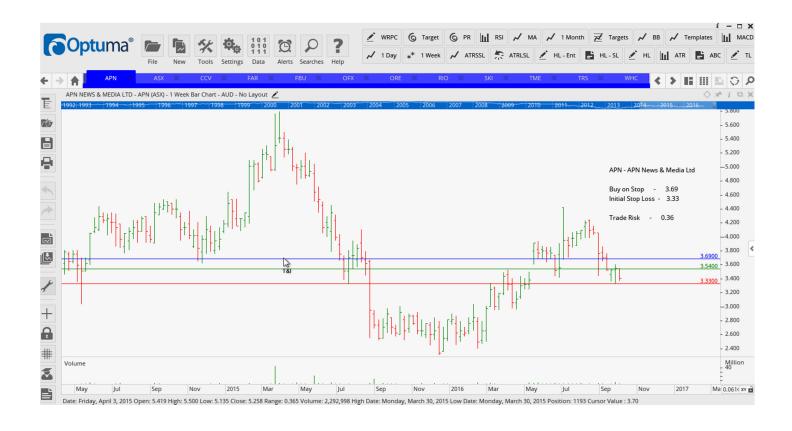

## **Retained**

| APN News & Media        | APN | Buy  | 3.69  | 3.33  | 0.36  |
|-------------------------|-----|------|-------|-------|-------|
| ASX Limited             | ASX | Buy  | 49.74 | 47.56 | 2.18  |
| Cash Converters Intl    | CCV | Buy  | 0.38  | 0.295 | 0.85  |
| FAR Limited             | FAR | Buy  | 0.08  | 0.065 | 0.015 |
| RIO TINTO LTD           | RIO | Buy  | 52.50 | 47.69 | 4.89  |
| Spark Infrastructure    | SKI | Buy  | 2.44  | 2.27  | 0.17  |
| Trade Me Group          | TME | Sell | 5.15  | 5.60  | 0.45  |
| The Reject Shop         | TRS | Buy  | 11.66 | 10.00 | 1.66  |
| Whitehaven Coal Limited | WHC | Sell | 2.24  | 2.63  | 0.39  |

#### **CHARTS:**