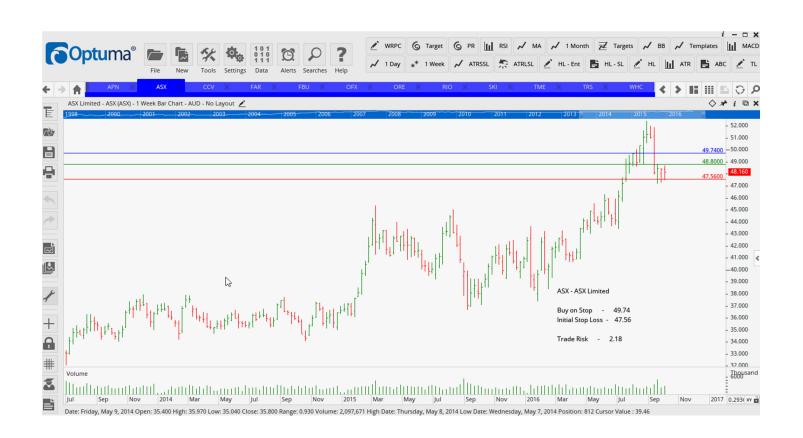

## **Retained**

| APN News & Media        | APN | Buy  | 3.69  | 3.33  | 0.36  |
|-------------------------|-----|------|-------|-------|-------|
| ASX Limited             | ASX | Buy  | 49.74 | 47.56 | 2.18  |
| Cash Converters Intl    | CCV | Buy  | 0.38  | 0.295 | 0.85  |
| FAR Limited             | FAR | Buy  | 0.08  | 0.065 | 0.015 |
| RIO TINTO LTD           | RIO | Buy  | 52.50 | 47.69 | 4.89  |
| Spark Infrastructure    | SKI | Buy  | 2.44  | 2.27  | 0.17  |
| Trade Me Group          | TME | Sell | 5.15  | 5.60  | 0.45  |
| The Reject Shop         | TRS | Buy  | 11.66 | 10.00 | 1.66  |
| Whitehaven Coal Limited | WHC | Sell | 2.24  | 2.63  | 0.39  |

#### **CHARTS:**