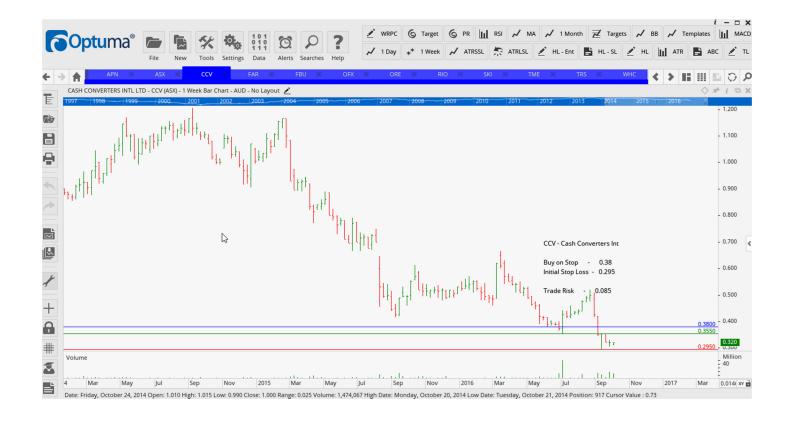

## **Retained**

| APN News & Media        | APN | Buy  | 3.69  | 3.33  | 0.36  |
|-------------------------|-----|------|-------|-------|-------|
| ASX Limited             | ASX | Buy  | 49.74 | 47.56 | 2.18  |
| Cash Converters Intl    | CCV | Buy  | 0.38  | 0.295 | 0.85  |
| FAR Limited             | FAR | Buy  | 0.08  | 0.065 | 0.015 |
| RIO TINTO LTD           | RIO | Buy  | 52.50 | 47.69 | 4.89  |
| Spark Infrastructure    | SKI | Buy  | 2.44  | 2.27  | 0.17  |
| Trade Me Group          | TME | Sell | 5.15  | 5.60  | 0.45  |
| The Reject Shop         | TRS | Buy  | 11.66 | 10.00 | 1.66  |
| Whitehaven Coal Limited | WHC | Sell | 2.24  | 2.63  | 0.39  |

#### **CHARTS:**