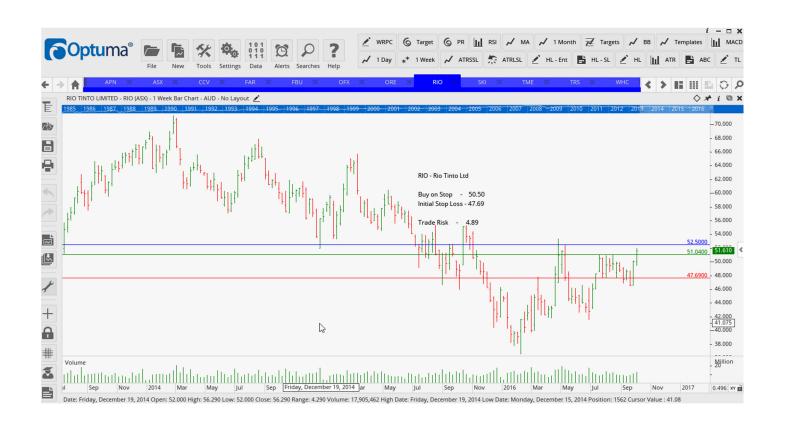

## **Retained**

| APN News & Media        | APN | Buy  | 3.69  | 3.33  | 0.36  |
|-------------------------|-----|------|-------|-------|-------|
| ASX Limited             | ASX | Buy  | 49.74 | 47.56 | 2.18  |
| Cash Converters Intl    | CCV | Buy  | 0.38  | 0.295 | 0.85  |
| FAR Limited             | FAR | Buy  | 0.08  | 0.065 | 0.015 |
| RIO TINTO LTD           | RIO | Buy  | 52.50 | 47.69 | 4.89  |
| Spark Infrastructure    | SKI | Buy  | 2.44  | 2.27  | 0.17  |
| Trade Me Group          | TME | Sell | 5.15  | 5.60  | 0.45  |
| The Reject Shop         | TRS | Buy  | 11.66 | 10.00 | 1.66  |
| Whitehaven Coal Limited | WHC | Sell | 2.24  | 2.63  | 0.39  |

#### **CHARTS:**