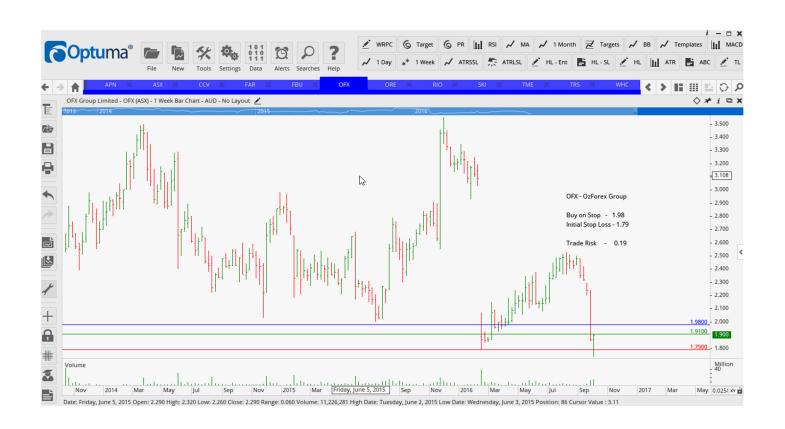

## **NEW ORDERS:**

| Fletcher Building Limited | FBU | Buy | 10.48 | 9.96 | 0.52 |
|---------------------------|-----|-----|-------|------|------|
| OFX Group Limited         | OFX | Buy | 1.98  | 1.79 | 0.19 |
| Orocobre Limited          | ORE | Buy | 3.93  | 3.54 | 0.39 |

#### **CHARTS:**