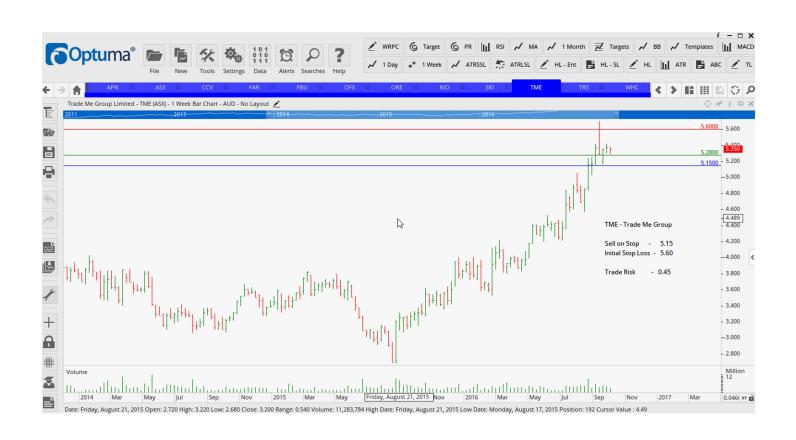

## **Retained**

| APN News & Media        | APN | Buy  | 3.69  | 3.33  | 0.36  |
|-------------------------|-----|------|-------|-------|-------|
| ASX Limited             | ASX | Buy  | 49.74 | 47.56 | 2.18  |
| Cash Converters Intl    | CCV | Buy  | 0.38  | 0.295 | 0.85  |
| FAR Limited             | FAR | Buy  | 0.08  | 0.065 | 0.015 |
| RIO TINTO LTD           | RIO | Buy  | 52.50 | 47.69 | 4.89  |
| Spark Infrastructure    | SKI | Buy  | 2.44  | 2.27  | 0.17  |
| Trade Me Group          | TME | Sell | 5.15  | 5.60  | 0.45  |
| The Reject Shop         | TRS | Buy  | 11.66 | 10.00 | 1.66  |
| Whitehaven Coal Limited | WHC | Sell | 2.24  | 2.63  | 0.39  |

#### **CHARTS:**