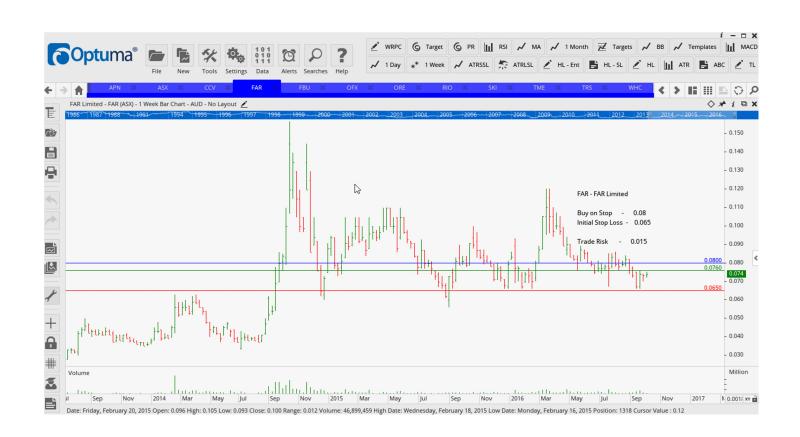

## **Retained**

| APN News & Media        | APN | Buy  | 3.69  | 3.33  | 0.36  |
|-------------------------|-----|------|-------|-------|-------|
| ASX Limited             | ASX | Buy  | 49.74 | 47.56 | 2.18  |
| Cash Converters Intl    | CCV | Buy  | 0.38  | 0.295 | 0.85  |
| FAR Limited             | FAR | Buy  | 0.08  | 0.065 | 0.015 |
| RIO TINTO LTD           | RIO | Buy  | 52.50 | 47.69 | 4.89  |
| Spark Infrastructure    | SKI | Buy  | 2.44  | 2.27  | 0.17  |
| Trade Me Group          | TME | Sell | 5.15  | 5.60  | 0.45  |
| The Reject Shop         | TRS | Buy  | 11.66 | 10.00 | 1.66  |
| Whitehaven Coal Limited | WHC | Sell | 2.24  | 2.63  | 0.39  |

#### **CHARTS:**