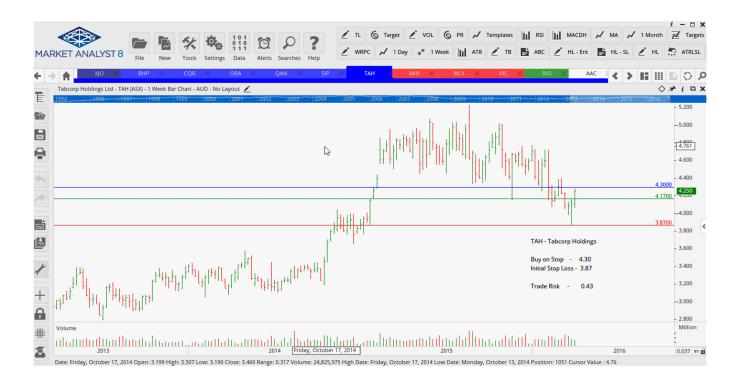

### **Retained**

| BHP Billiton Ltd | BHP | Buy  | 19.00 | 16.56 | 2.44 |
|------------------|-----|------|-------|-------|------|
| Orora Limited    | ORA | Sell | 2.36  | 2.62  | 0.36 |
| <b>Qantas</b>    | QAN | Sell | 3.88  | 4.17  | 0.29 |
| Tabcorp Holdings | TAH | Buy  | 4.30  | 3.87  | 0.43 |

## **CHARTS:**