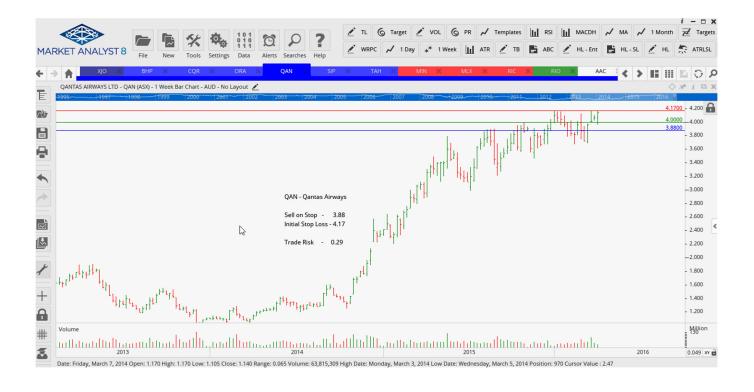

### **Retained**

| BHP Billiton Ltd | BHP | Buy  | 19.00 | 16.56 | 2.44 |
|------------------|-----|------|-------|-------|------|
| Orora Limited    | ORA | Sell | 2.36  | 2.62  | 0.36 |
| <b>Qantas</b>    | QAN | Sell | 3.88  | 4.17  | 0.29 |
| Tabcorp Holdings | TAH | Buy  | 4.30  | 3.87  | 0.43 |

## **CHARTS:**