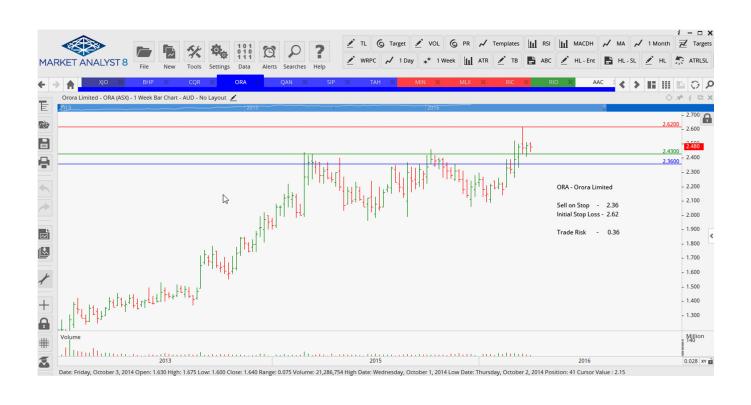

### **Retained**

| BHP Billiton Ltd | BHP | Buy  | 19.00 | 16.56 | 2.44 |
|------------------|-----|------|-------|-------|------|
| Orora Limited    | ORA | Sell | 2.36  | 2.62  | 0.36 |
| <b>Qantas</b>    | QAN | Sell | 3.88  | 4.17  | 0.29 |
| Tabcorp Holdings | TAH | Buy  | 4.30  | 3.87  | 0.43 |

## **CHARTS:**