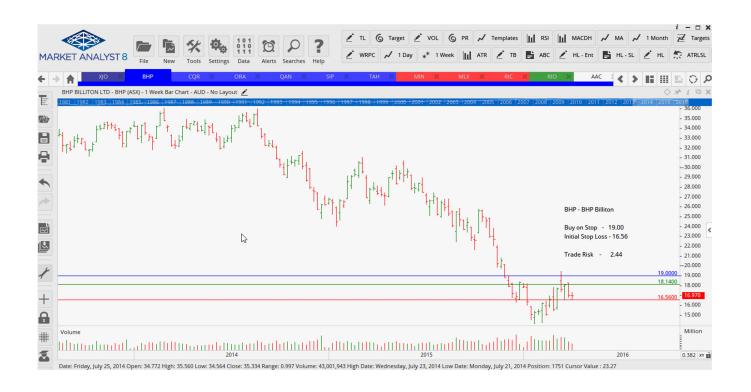

### **Retained**

| BHP Billiton Ltd | BHP | Buy  | 19.00 | 16.56 | 2.44 |
|------------------|-----|------|-------|-------|------|
| Orora Limited    | ORA | Sell | 2.36  | 2.62  | 0.36 |
| <b>Qantas</b>    | QAN | Sell | 3.88  | 4.17  | 0.29 |
| Tabcorp Holdings | TAH | Buy  | 4.30  | 3.87  | 0.43 |

## **CHARTS:**