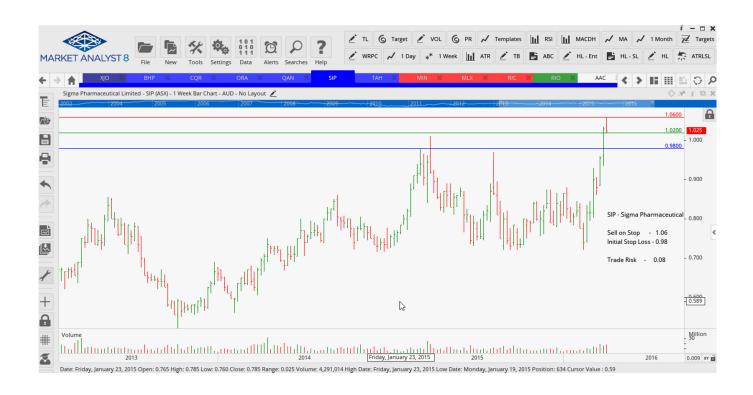

## **NEW ORDERS:**

| Charter Hall Retail | CQR | Sell | 4.39 | 4.165 | 0.22 |
|---------------------|-----|------|------|-------|------|
| Sigma Pharma        | SIP | Sell | 0.98 | 1.06  | 0.08 |

## **CHARTS:**