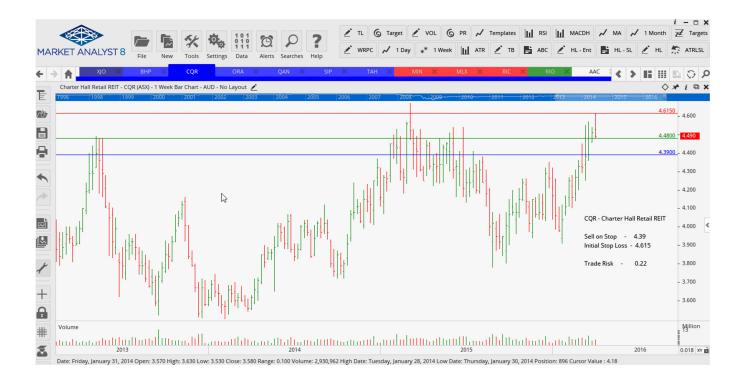

## **NEW ORDERS:**

| Charter Hall Retail | CQR | Sell | 4.39 | 4.165 | 0.22 |
|---------------------|-----|------|------|-------|------|
| Sigma Pharma        | SIP | Sell | 0.98 | 1.06  | 0.08 |

## **CHARTS:**