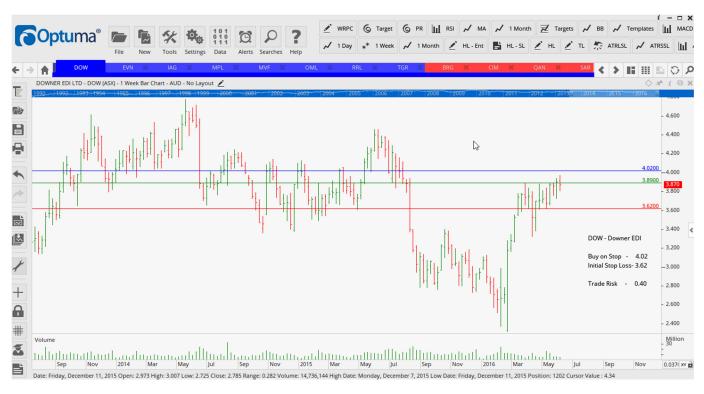

#### Aristocrat Leisure, ASX Limited

| Name                | Code | Direction | Entry | Stop Loss Tra | de Risk             |
|---------------------|------|-----------|-------|---------------|---------------------|
| Amended             |      |           |       |               |                     |
| Detained            |      |           |       |               |                     |
| <u>Retained</u>     |      |           |       |               |                     |
| Downer EDI          | DOW  | Buy       | 4.02  | 3.62          | 0.40                |
| Evolution Mining    | EVN  | Sell      | 1.93  | 2.36          | 0.43                |
| Insurance Australia | IAG  | Sell      | 5.69  | 6.10          | 0.49                |
| Medibank Private    | MPL  | Sell      | 2.99  | 3.32          | 0.33                |
| Monash IVF Group    | MVF  | Sell      | 1.72  | 1.865         | 0.14 <mark>5</mark> |
| Ohlmedia            | OML  | Sell      | 4.87  | 5.36          | 0.49                |
| Regis Resources     | RRL  | Sell      | 2.77  | 3.39          | 0.62                |
| Tassal Group        | TGR  | Buy       | 4.28  | 3.95          | 0.33                |