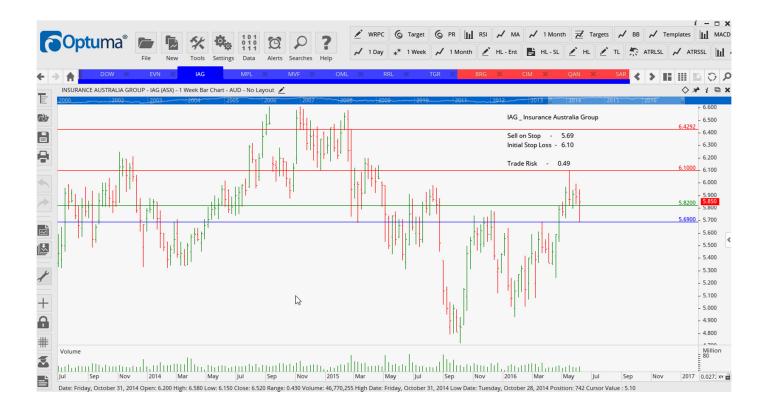

#### Aristocrat Leisure, ASX Limited

| Name                | Code | Direction | Entry | Stop Loss Tra | de Risk             |
|---------------------|------|-----------|-------|---------------|---------------------|
| Amended             |      |           |       |               |                     |
| Detained            |      |           |       |               |                     |
| <u>Retained</u>     |      |           |       |               |                     |
| Downer EDI          | DOW  | Buy       | 4.02  | 3.62          | 0.40                |
| Evolution Mining    | EVN  | Sell      | 1.93  | 2.36          | 0.43                |
| Insurance Australia | IAG  | Sell      | 5.69  | 6.10          | 0.49                |
| Medibank Private    | MPL  | Sell      | 2.99  | 3.32          | 0.33                |
| Monash IVF Group    | MVF  | Sell      | 1.72  | 1.865         | 0.14 <mark>5</mark> |
| Ohlmedia            | OML  | Sell      | 4.87  | 5.36          | 0.49                |
| Regis Resources     | RRL  | Sell      | 2.77  | 3.39          | 0.62                |
| Tassal Group        | TGR  | Buy       | 4.28  | 3.95          | 0.33                |