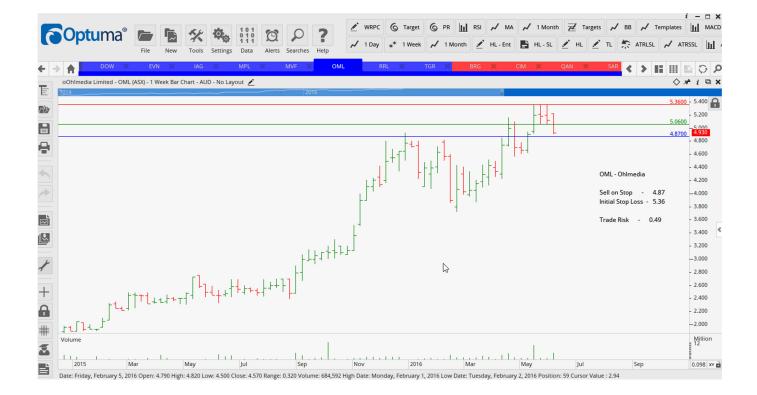

#### Aristocrat Leisure, ASX Limited

| Name                | Code | Direction | Entry | Stop Loss Tra | de Risk             |
|---------------------|------|-----------|-------|---------------|---------------------|
| Amended             |      |           |       |               |                     |
| Detained            |      |           |       |               |                     |
| <u>Retained</u>     |      |           |       |               |                     |
| Downer EDI          | DOW  | Buy       | 4.02  | 3.62          | 0.40                |
| Evolution Mining    | EVN  | Sell      | 1.93  | 2.36          | 0.43                |
| Insurance Australia | IAG  | Sell      | 5.69  | 6.10          | 0.49                |
| Medibank Private    | MPL  | Sell      | 2.99  | 3.32          | 0.33                |
| Monash IVF Group    | MVF  | Sell      | 1.72  | 1.865         | 0.14 <mark>5</mark> |
| Ohlmedia            | OML  | Sell      | 4.87  | 5.36          | 0.49                |
| Regis Resources     | RRL  | Sell      | 2.77  | 3.39          | 0.62                |
| Tassal Group        | TGR  | Buy       | 4.28  | 3.95          | 0.33                |