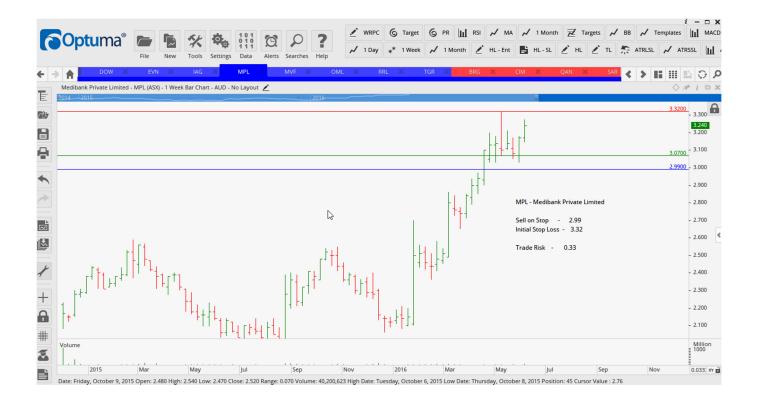

#### Aristocrat Leisure, ASX Limited

| Name                | Code | Direction | Entry | Stop Loss Tra | de Risk             |
|---------------------|------|-----------|-------|---------------|---------------------|
| Amended             |      |           |       |               |                     |
| Detained            |      |           |       |               |                     |
| <u>Retained</u>     |      |           |       |               |                     |
| Downer EDI          | DOW  | Buy       | 4.02  | 3.62          | 0.40                |
| Evolution Mining    | EVN  | Sell      | 1.93  | 2.36          | 0.43                |
| Insurance Australia | IAG  | Sell      | 5.69  | 6.10          | 0.49                |
| Medibank Private    | MPL  | Sell      | 2.99  | 3.32          | 0.33                |
| Monash IVF Group    | MVF  | Sell      | 1.72  | 1.865         | 0.14 <mark>5</mark> |
| Ohlmedia            | OML  | Sell      | 4.87  | 5.36          | 0.49                |
| Regis Resources     | RRL  | Sell      | 2.77  | 3.39          | 0.62                |
| Tassal Group        | TGR  | Buy       | 4.28  | 3.95          | 0.33                |