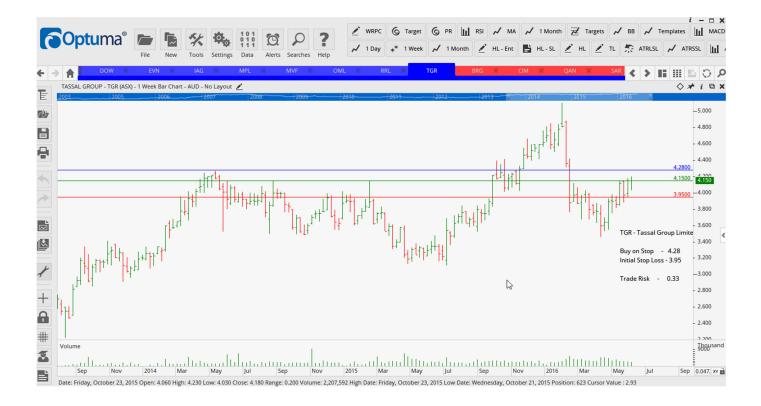

#### Aristocrat Leisure, ASX Limited

| Name                | Code | Direction | Entry | Stop Loss Tra | de Risk             |
|---------------------|------|-----------|-------|---------------|---------------------|
| Amended             |      |           |       |               |                     |
| Detained            |      |           |       |               |                     |
| <u>Retained</u>     |      |           |       |               |                     |
| Downer EDI          | DOW  | Buy       | 4.02  | 3.62          | 0.40                |
| Evolution Mining    | EVN  | Sell      | 1.93  | 2.36          | 0.43                |
| Insurance Australia | IAG  | Sell      | 5.69  | 6.10          | 0.49                |
| Medibank Private    | MPL  | Sell      | 2.99  | 3.32          | 0.33                |
| Monash IVF Group    | MVF  | Sell      | 1.72  | 1.865         | 0.14 <mark>5</mark> |
| Ohlmedia            | OML  | Sell      | 4.87  | 5.36          | 0.49                |
| Regis Resources     | RRL  | Sell      | 2.77  | 3.39          | 0.62                |
| Tassal Group        | TGR  | Buy       | 4.28  | 3.95          | 0.33                |