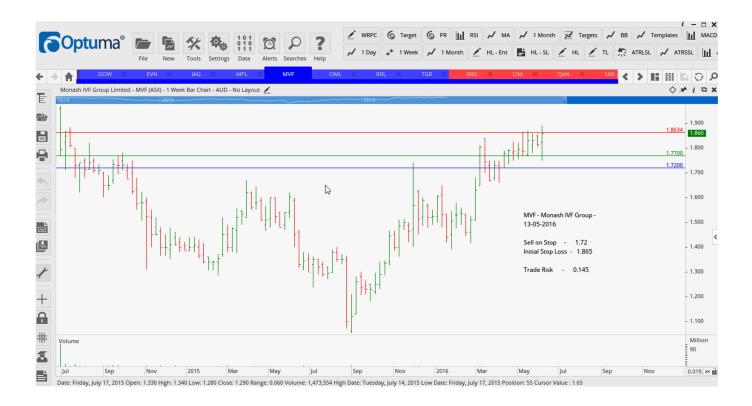

#### Aristocrat Leisure, ASX Limited

| Name                | Code | Direction | Entry | Stop Loss Tra | de Risk             |
|---------------------|------|-----------|-------|---------------|---------------------|
| Amended             |      |           |       |               |                     |
| Detained            |      |           |       |               |                     |
| <u>Retained</u>     |      |           |       |               |                     |
| Downer EDI          | DOW  | Buy       | 4.02  | 3.62          | 0.40                |
| Evolution Mining    | EVN  | Sell      | 1.93  | 2.36          | 0.43                |
| Insurance Australia | IAG  | Sell      | 5.69  | 6.10          | 0.49                |
| Medibank Private    | MPL  | Sell      | 2.99  | 3.32          | 0.33                |
| Monash IVF Group    | MVF  | Sell      | 1.72  | 1.865         | 0.14 <mark>5</mark> |
| Ohlmedia            | OML  | Sell      | 4.87  | 5.36          | 0.49                |
| Regis Resources     | RRL  | Sell      | 2.77  | 3.39          | 0.62                |
| Tassal Group        | TGR  | Buy       | 4.28  | 3.95          | 0.33                |