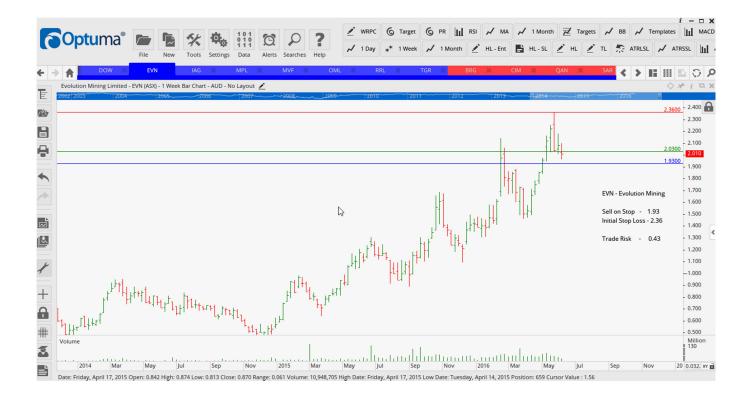

#### Aristocrat Leisure, ASX Limited

| Name                | Code | Direction | Entry | Stop Loss Tra | de Risk             |
|---------------------|------|-----------|-------|---------------|---------------------|
| Amended             |      |           |       |               |                     |
| Detained            |      |           |       |               |                     |
| <u>Retained</u>     |      |           |       |               |                     |
| Downer EDI          | DOW  | Buy       | 4.02  | 3.62          | 0.40                |
| Evolution Mining    | EVN  | Sell      | 1.93  | 2.36          | 0.43                |
| Insurance Australia | IAG  | Sell      | 5.69  | 6.10          | 0.49                |
| Medibank Private    | MPL  | Sell      | 2.99  | 3.32          | 0.33                |
| Monash IVF Group    | MVF  | Sell      | 1.72  | 1.865         | 0.14 <mark>5</mark> |
| Ohlmedia            | OML  | Sell      | 4.87  | 5.36          | 0.49                |
| Regis Resources     | RRL  | Sell      | 2.77  | 3.39          | 0.62                |
| Tassal Group        | TGR  | Buy       | 4.28  | 3.95          | 0.33                |