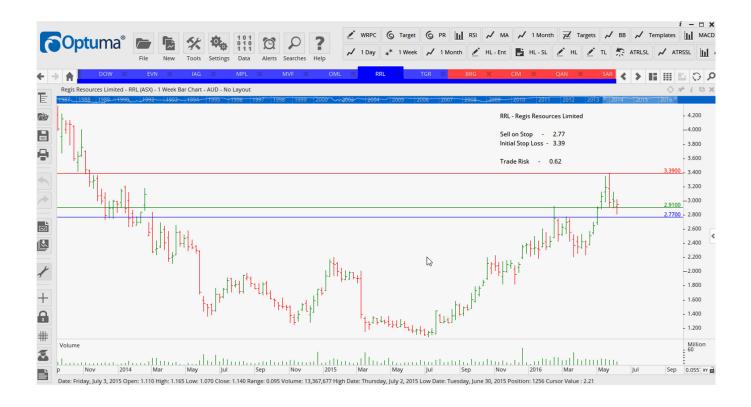

#### Aristocrat Leisure, ASX Limited

| Name                | Code | Direction | Entry | Stop Loss Tra | de Risk             |
|---------------------|------|-----------|-------|---------------|---------------------|
| Amended             |      |           |       |               |                     |
| Detained            |      |           |       |               |                     |
| <u>Retained</u>     |      |           |       |               |                     |
| Downer EDI          | DOW  | Buy       | 4.02  | 3.62          | 0.40                |
| Evolution Mining    | EVN  | Sell      | 1.93  | 2.36          | 0.43                |
| Insurance Australia | IAG  | Sell      | 5.69  | 6.10          | 0.49                |
| Medibank Private    | MPL  | Sell      | 2.99  | 3.32          | 0.33                |
| Monash IVF Group    | MVF  | Sell      | 1.72  | 1.865         | 0.14 <mark>5</mark> |
| Ohlmedia            | OML  | Sell      | 4.87  | 5.36          | 0.49                |
| Regis Resources     | RRL  | Sell      | 2.77  | 3.39          | 0.62                |
| Tassal Group        | TGR  | Buy       | 4.28  | 3.95          | 0.33                |