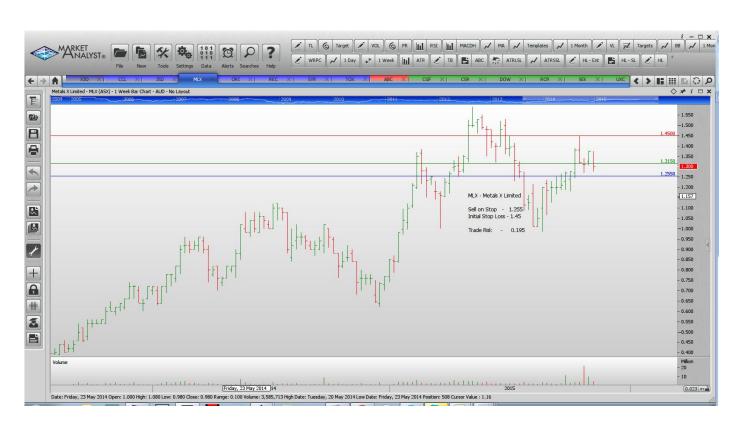

# **Retained**

| Coca-Cola Amatil   | CCL | Buy  | 9.51  | 8.95 | 0.56  |
|--------------------|-----|------|-------|------|-------|
| Metals X Limited   | MLX | Sell | 1.255 | 1.45 | 0.195 |
| Recall Holdings    | REC | Buy  | 7.92  | 7.42 | 0.50  |
| Syrah Resources    | SYR | Buy  | 3.40  | 2.88 | 0.52  |
| Tox Free Solutions | TOX | Buy  | 3.00  | 2.44 | 0.56  |

### **CHARTS:**