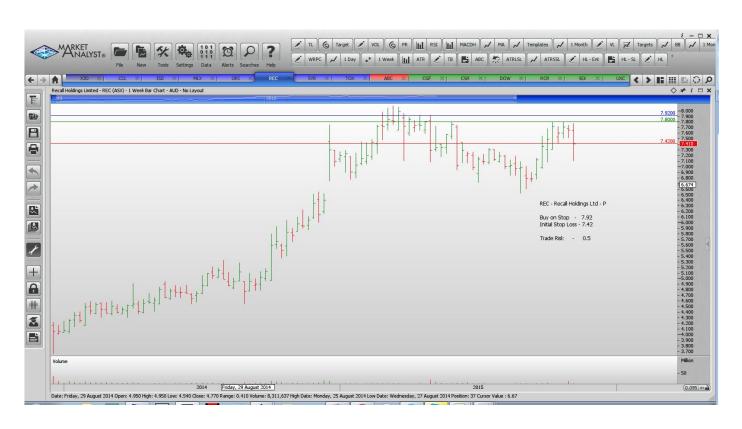

# **Retained**

| Coca-Cola Amatil   | CCL | Buy  | 9.51  | 8.95 | 0.56  |
|--------------------|-----|------|-------|------|-------|
| Metals X Limited   | MLX | Sell | 1.255 | 1.45 | 0.195 |
| Recall Holdings    | REC | Buy  | 7.92  | 7.42 | 0.50  |
| Syrah Resources    | SYR | Buy  | 3.40  | 2.88 | 0.52  |
| Tox Free Solutions | TOX | Buy  | 3.00  | 2.44 | 0.56  |

### **CHARTS:**