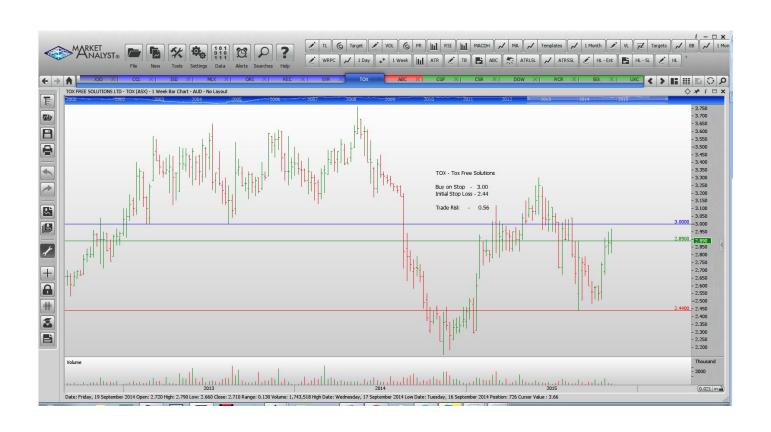

# **Retained**

| Coca-Cola Amatil   | CCL | Buy  | 9.51  | 8.95 | 0.56  |
|--------------------|-----|------|-------|------|-------|
| Metals X Limited   | MLX | Sell | 1.255 | 1.45 | 0.195 |
| Recall Holdings    | REC | Buy  | 7.92  | 7.42 | 0.50  |
| Syrah Resources    | SYR | Buy  | 3.40  | 2.88 | 0.52  |
| Tox Free Solutions | TOX | Buy  | 3.00  | 2.44 | 0.56  |

### **CHARTS:**