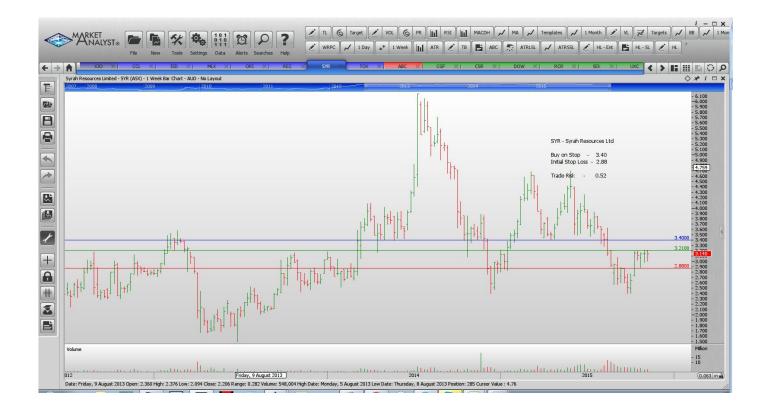

# **Retained**

| Coca-Cola Amatil   | CCL | Buy  | 9.51  | 8.95 | 0.56  |
|--------------------|-----|------|-------|------|-------|
| Metals X Limited   | MLX | Sell | 1.255 | 1.45 | 0.195 |
| Recall Holdings    | REC | Buy  | 7.92  | 7.42 | 0.50  |
| Syrah Resources    | SYR | Buy  | 3.40  | 2.88 | 0.52  |
| Tox Free Solutions | TOX | Buy  | 3.00  | 2.44 | 0.56  |

### **CHARTS:**