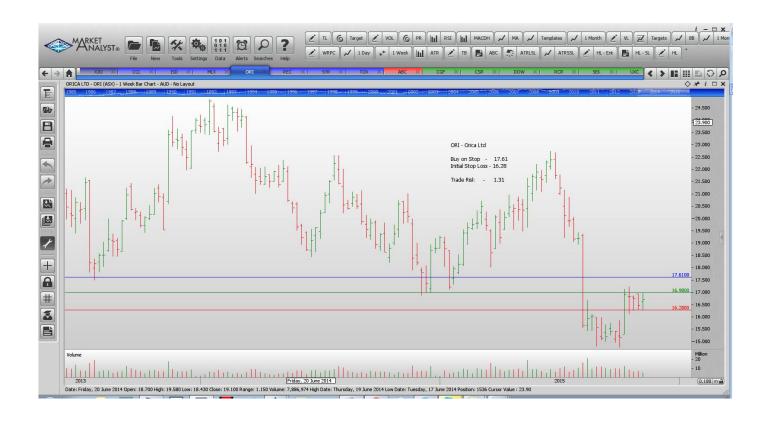

### **NEW ORDERS:**

| iSentra Group Ltd | ISD | Sell | 3.98  | 4.33  | 0.35 |
|-------------------|-----|------|-------|-------|------|
| Orica Ltd         | ORI | Buy  | 17.61 | 16.28 | 1.31 |

### **CHARTS:**