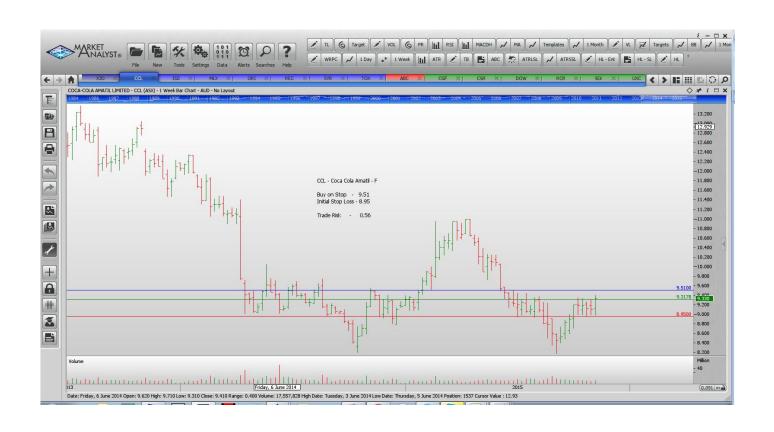

# **Retained**

| Coca-Cola Amatil   | CCL | Buy  | 9.51  | 8.95 | 0.56  |
|--------------------|-----|------|-------|------|-------|
| Metals X Limited   | MLX | Sell | 1.255 | 1.45 | 0.195 |
| Recall Holdings    | REC | Buy  | 7.92  | 7.42 | 0.50  |
| Syrah Resources    | SYR | Buy  | 3.40  | 2.88 | 0.52  |
| Tox Free Solutions | TOX | Buy  | 3.00  | 2.44 | 0.56  |

### **CHARTS:**