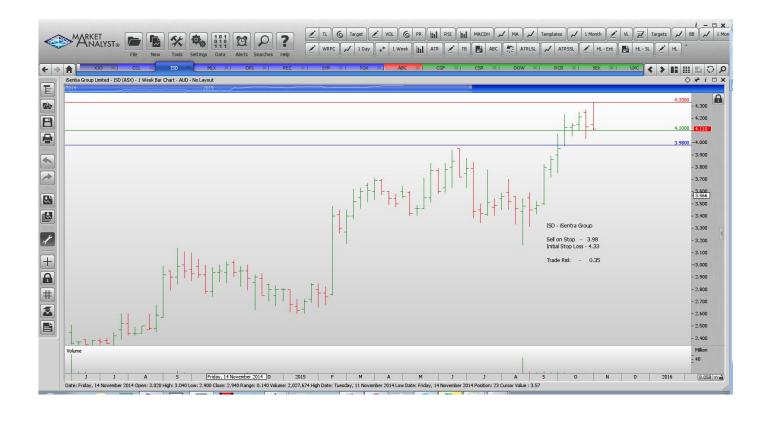

### **NEW ORDERS:**

| iSentra Group Ltd | ISD | Sell | 3.98  | 4.33  | 0.35 |
|-------------------|-----|------|-------|-------|------|
| Orica Ltd         | ORI | Buy  | 17.61 | 16.28 | 1.31 |

### **CHARTS:**