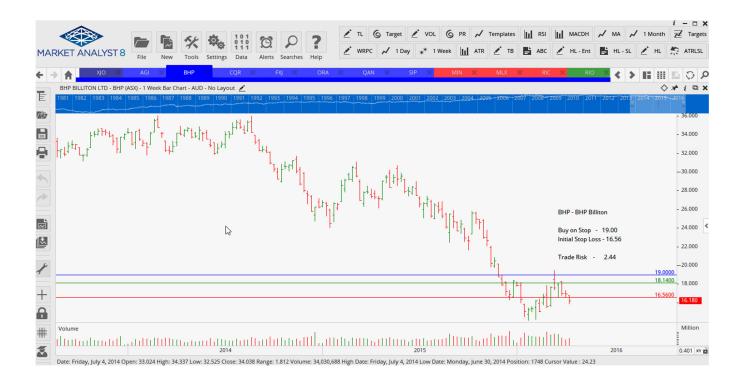

### **Retained**

| BHP Billiton Ltd    | BHP | Buy  | 19.00 | 16.56 | 2.44 |
|---------------------|-----|------|-------|-------|------|
| Charter Hall Retail | CQR | Sell | 4.39  | 4.165 | 0.22 |
| Orora Limited       | ORA | Sell | 2.36  | 2.62  | 0.36 |
| <b>Qantas</b>       | QAN | Sell | 3.88  | 4.17  | 0.29 |
| Sigma Pharma        | SIP | Sell | 0.98  | 1.06  | 0.08 |

### **CHARTS:**