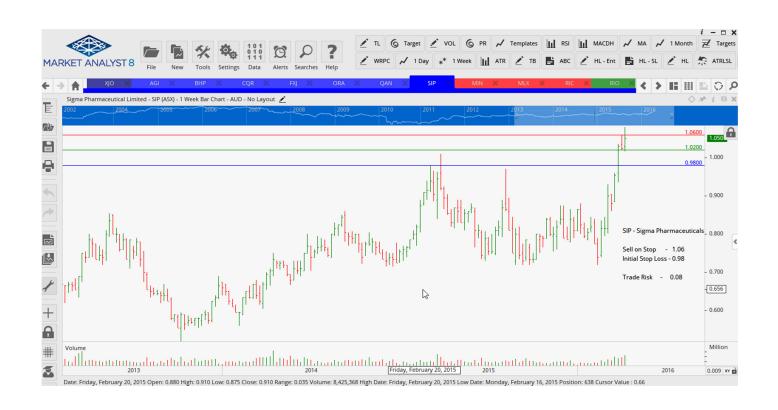

### **Retained**

| BHP Billiton Ltd    | BHP | Buy  | 19.00 | 16.56 | 2.44 |
|---------------------|-----|------|-------|-------|------|
| Charter Hall Retail | CQR | Sell | 4.39  | 4.165 | 0.22 |
| Orora Limited       | ORA | Sell | 2.36  | 2.62  | 0.36 |
| <b>Qantas</b>       | QAN | Sell | 3.88  | 4.17  | 0.29 |
| Sigma Pharma        | SIP | Sell | 0.98  | 1.06  | 0.08 |

### **CHARTS:**