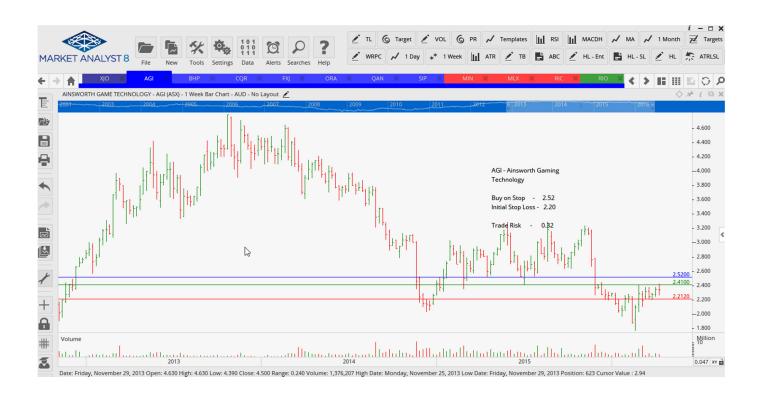

## **NEW ORDERS:**

Ainsworth Gaming AGI Buy 2.52 2.20 0.32 Fairfax Media FXJ Buy 0.81 0.77 0.04

### **CHARTS:**