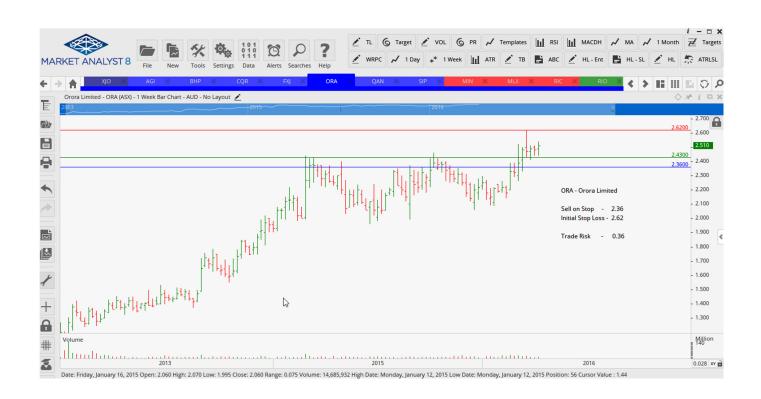

### **Retained**

| BHP Billiton Ltd    | BHP | Buy  | 19.00 | 16.56 | 2.44 |
|---------------------|-----|------|-------|-------|------|
| Charter Hall Retail | CQR | Sell | 4.39  | 4.165 | 0.22 |
| Orora Limited       | ORA | Sell | 2.36  | 2.62  | 0.36 |
| <b>Qantas</b>       | QAN | Sell | 3.88  | 4.17  | 0.29 |
| Sigma Pharma        | SIP | Sell | 0.98  | 1.06  | 0.08 |

### **CHARTS:**