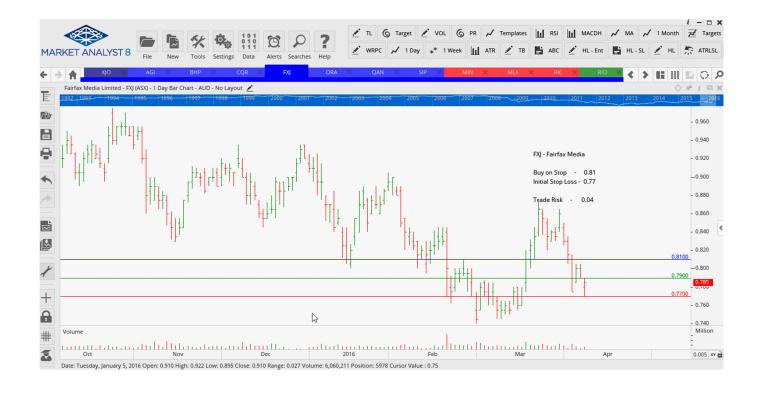

## **NEW ORDERS:**

Ainsworth Gaming AGI Buy 2.52 2.20 0.32 Fairfax Media FXJ Buy 0.81 0.77 0.04

### **CHARTS:**