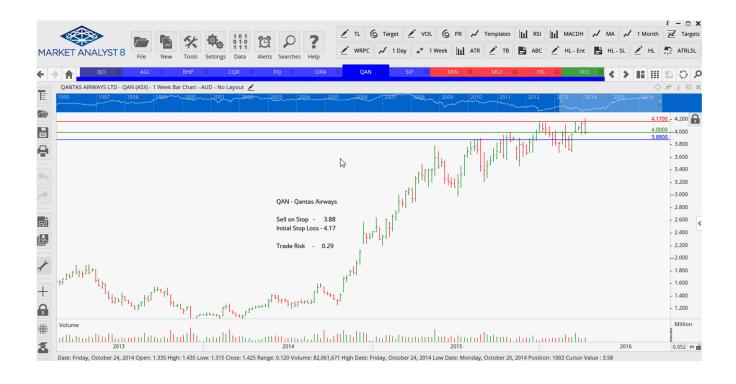

### **Retained**

| BHP Billiton Ltd    | BHP | Buy  | 19.00 | 16.56 | 2.44 |
|---------------------|-----|------|-------|-------|------|
| Charter Hall Retail | CQR | Sell | 4.39  | 4.165 | 0.22 |
| Orora Limited       | ORA | Sell | 2.36  | 2.62  | 0.36 |
| <b>Qantas</b>       | QAN | Sell | 3.88  | 4.17  | 0.29 |
| Sigma Pharma        | SIP | Sell | 0.98  | 1.06  | 0.08 |

### **CHARTS:**