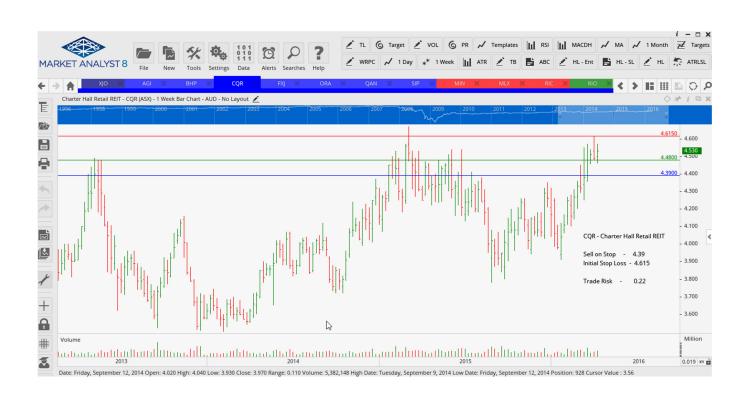

### **Retained**

| BHP Billiton Ltd    | BHP | Buy  | 19.00 | 16.56 | 2.44 |
|---------------------|-----|------|-------|-------|------|
| Charter Hall Retail | CQR | Sell | 4.39  | 4.165 | 0.22 |
| Orora Limited       | ORA | Sell | 2.36  | 2.62  | 0.36 |
| <b>Qantas</b>       | QAN | Sell | 3.88  | 4.17  | 0.29 |
| Sigma Pharma        | SIP | Sell | 0.98  | 1.06  | 0.08 |

### **CHARTS:**