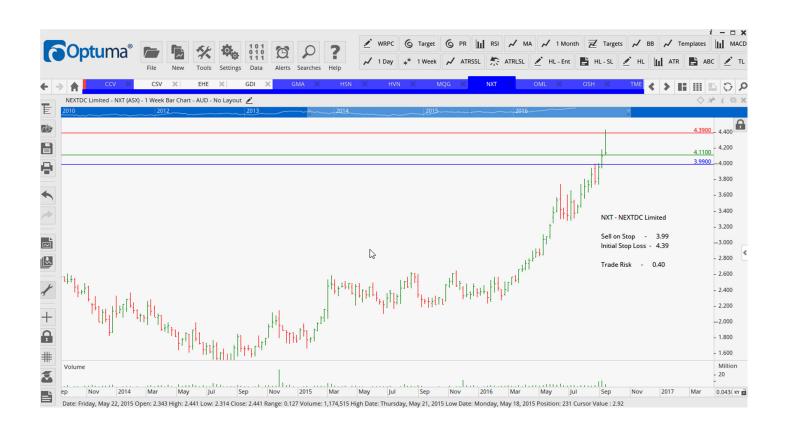

# **NEW ORDERS:**

| Cash converters Intl  | CCV | Buy  | 0.38  | 0.295 | 0.85 |
|-----------------------|-----|------|-------|-------|------|
| Genworth Mortgage Ins | GMA | Sell | 2.80  | 3.03  | 0.23 |
| Hansen Technologies   | HSN | Sell | 4.41  | 4.73  | 0.32 |
| Harvey Norman Ltd     | HVN | Sell | 5.06  | 5.46  | 0.40 |
| Maxquarie Group       | MQG | Sell | 78.25 | 82.77 | 4.52 |
| NEXTDC Limited        | NXT | Sell | 3.99  | 4.39  | 0.40 |
| oOhlmedia Limited     | OML | Buy  | 4.85  | 4.33  | 0.52 |
| Oilsearch Limited     | OSH | Buy  | 7.05  | 6.38  | 0.67 |
| Trade Me Group        | TME | Sell | 5.15  | 5.60  | 0.45 |

#### **CHARTS:**