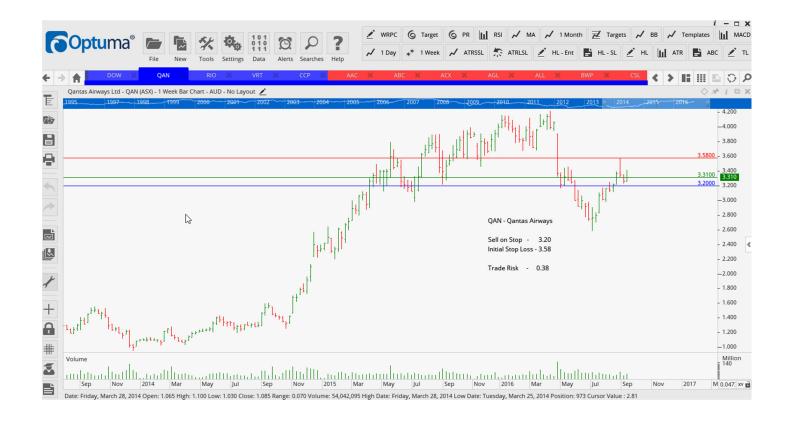

# **Retained**

| Downer EDI          | DOW | Sell | 4.64  | 5.16  | 0.52 |
|---------------------|-----|------|-------|-------|------|
| Qantas Airlines     | QAN | Sell | 3.20  | 3.58  | 0.38 |
| RIO TINTO LTD       | RIO | Buy  | 52.50 | 47.69 | 4.89 |
| Virtex Health Group | VRX | Sell | 7.71  | 8.37  | 0.66 |