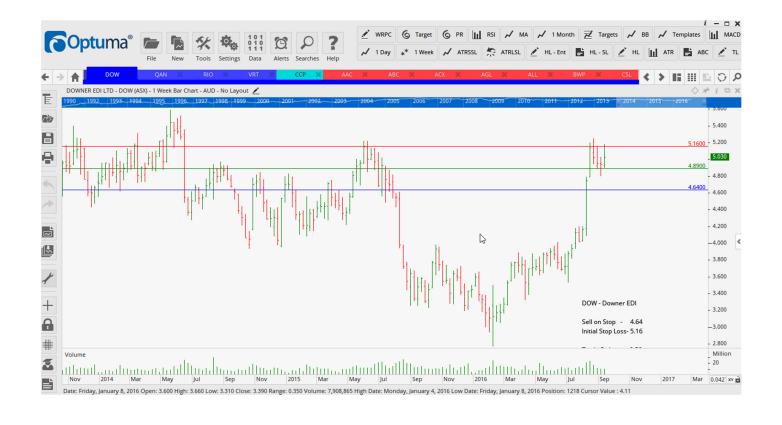

# **Retained**

| Downer EDI          | DOW | Sell | 4.64  | 5.16  | 0.52 |
|---------------------|-----|------|-------|-------|------|
| Qantas Airlines     | QAN | Sell | 3.20  | 3.58  | 0.38 |
| RIO TINTO LTD       | RIO | Buy  | 52.50 | 47.69 | 4.89 |
| Virtex Health Group | VRX | Sell | 7.71  | 8.37  | 0.66 |

#### **CHARTS:**