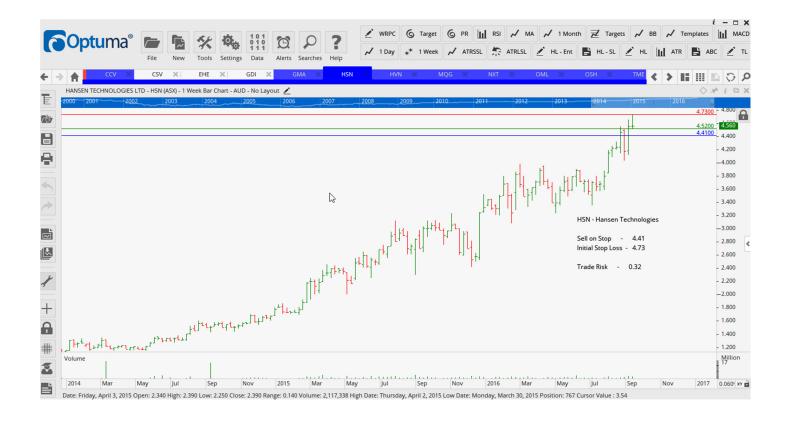

# **NEW ORDERS:**

| Cash converters Intl  | CCV | Buy  | 0.38  | 0.295 | 0.85 |
|-----------------------|-----|------|-------|-------|------|
| Genworth Mortgage Ins | GMA | Sell | 2.80  | 3.03  | 0.23 |
| Hansen Technologies   | HSN | Sell | 4.41  | 4.73  | 0.32 |
| Harvey Norman Ltd     | HVN | Sell | 5.06  | 5.46  | 0.40 |
| Maxquarie Group       | MQG | Sell | 78.25 | 82.77 | 4.52 |
| NEXTDC Limited        | NXT | Sell | 3.99  | 4.39  | 0.40 |
| oOhlmedia Limited     | OML | Buy  | 4.85  | 4.33  | 0.52 |
| Oilsearch Limited     | OSH | Buy  | 7.05  | 6.38  | 0.67 |
| Trade Me Group        | TME | Sell | 5.15  | 5.60  | 0.45 |

#### **CHARTS:**