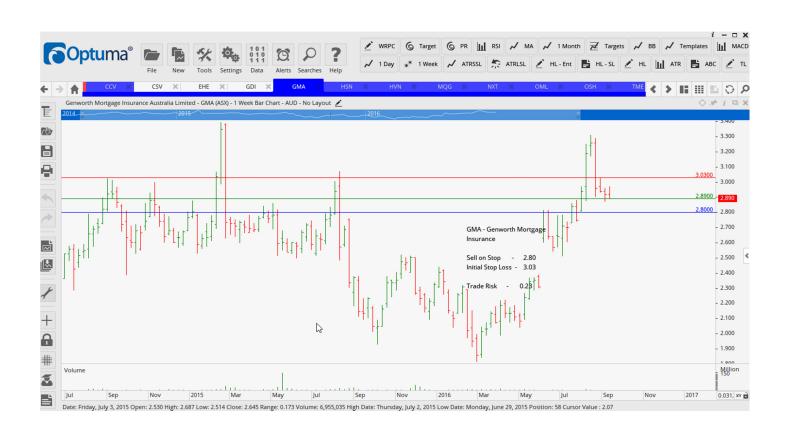

# **NEW ORDERS:**

| Cash converters Intl  | CCV | Buy  | 0.38  | 0.295 | 0.85 |
|-----------------------|-----|------|-------|-------|------|
| Genworth Mortgage Ins | GMA | Sell | 2.80  | 3.03  | 0.23 |
| Hansen Technologies   | HSN | Sell | 4.41  | 4.73  | 0.32 |
| Harvey Norman Ltd     | HVN | Sell | 5.06  | 5.46  | 0.40 |
| Maxquarie Group       | MQG | Sell | 78.25 | 82.77 | 4.52 |
| NEXTDC Limited        | NXT | Sell | 3.99  | 4.39  | 0.40 |
| oOhlmedia Limited     | OML | Buy  | 4.85  | 4.33  | 0.52 |
| Oilsearch Limited     | OSH | Buy  | 7.05  | 6.38  | 0.67 |
| Trade Me Group        | TME | Sell | 5.15  | 5.60  | 0.45 |

#### **CHARTS:**