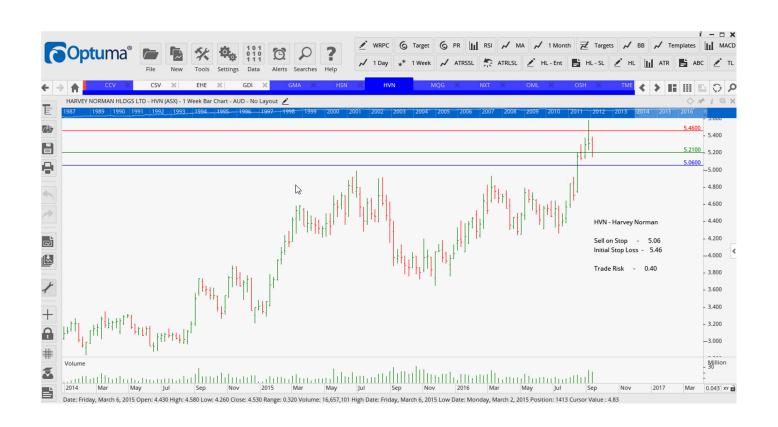

# **NEW ORDERS:**

| Cash converters Intl  | CCV | Buy  | 0.38  | 0.295 | 0.85 |
|-----------------------|-----|------|-------|-------|------|
| Genworth Mortgage Ins | GMA | Sell | 2.80  | 3.03  | 0.23 |
| Hansen Technologies   | HSN | Sell | 4.41  | 4.73  | 0.32 |
| Harvey Norman Ltd     | HVN | Sell | 5.06  | 5.46  | 0.40 |
| Maxquarie Group       | MQG | Sell | 78.25 | 82.77 | 4.52 |
| NEXTDC Limited        | NXT | Sell | 3.99  | 4.39  | 0.40 |
| oOhlmedia Limited     | OML | Buy  | 4.85  | 4.33  | 0.52 |
| Oilsearch Limited     | OSH | Buy  | 7.05  | 6.38  | 0.67 |
| Trade Me Group        | TME | Sell | 5.15  | 5.60  | 0.45 |

#### **CHARTS:**