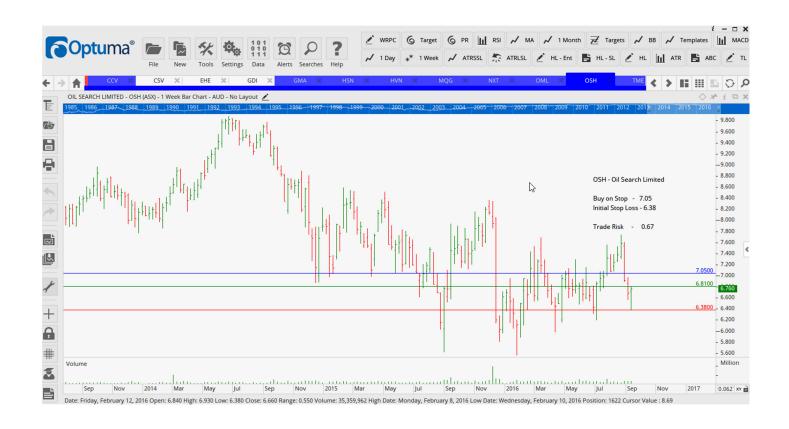

# **NEW ORDERS:**

| Cash converters Intl  | CCV | Buy  | 0.38  | 0.295 | 0.85 |
|-----------------------|-----|------|-------|-------|------|
| Genworth Mortgage Ins | GMA | Sell | 2.80  | 3.03  | 0.23 |
| Hansen Technologies   | HSN | Sell | 4.41  | 4.73  | 0.32 |
| Harvey Norman Ltd     | HVN | Sell | 5.06  | 5.46  | 0.40 |
| Maxquarie Group       | MQG | Sell | 78.25 | 82.77 | 4.52 |
| NEXTDC Limited        | NXT | Sell | 3.99  | 4.39  | 0.40 |
| oOhlmedia Limited     | OML | Buy  | 4.85  | 4.33  | 0.52 |
| Oilsearch Limited     | OSH | Buy  | 7.05  | 6.38  | 0.67 |
| Trade Me Group        | TME | Sell | 5.15  | 5.60  | 0.45 |