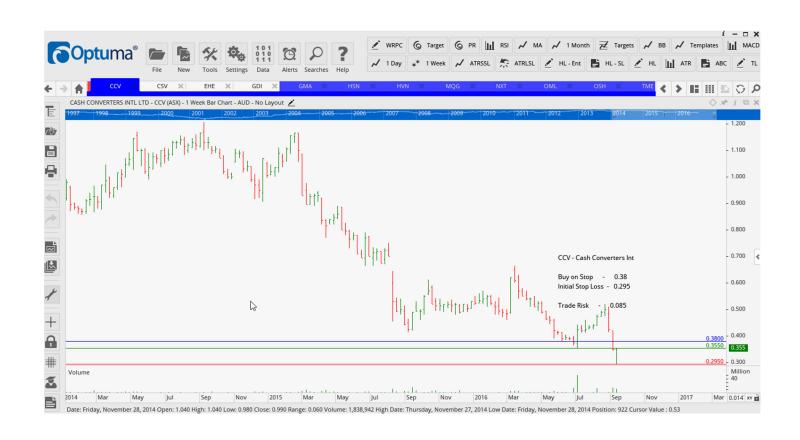

# **NEW ORDERS:**

| Cash converters Intl  | CCV | Buy  | 0.38  | 0.295 | 0.85 |
|-----------------------|-----|------|-------|-------|------|
| Genworth Mortgage Ins | GMA | Sell | 2.80  | 3.03  | 0.23 |
| Hansen Technologies   | HSN | Sell | 4.41  | 4.73  | 0.32 |
| Harvey Norman Ltd     | HVN | Sell | 5.06  | 5.46  | 0.40 |
| Maxquarie Group       | MQG | Sell | 78.25 | 82.77 | 4.52 |
| NEXTDC Limited        | NXT | Sell | 3.99  | 4.39  | 0.40 |
| oOhlmedia Limited     | OML | Buy  | 4.85  | 4.33  | 0.52 |
| Oilsearch Limited     | OSH | Buy  | 7.05  | 6.38  | 0.67 |
| Trade Me Group        | TME | Sell | 5.15  | 5.60  | 0.45 |

#### **CHARTS:**