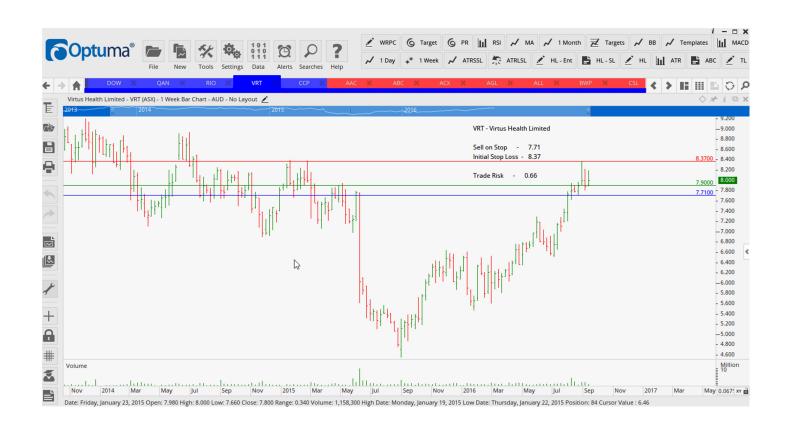

# **Retained**

| Downer EDI          | DOW | Sell | 4.64  | 5.16  | 0.52 |
|---------------------|-----|------|-------|-------|------|
| Qantas Airlines     | QAN | Sell | 3.20  | 3.58  | 0.38 |
| RIO TINTO LTD       | RIO | Buy  | 52.50 | 47.69 | 4.89 |
| Virtex Health Group | VRX | Sell | 7.71  | 8.37  | 0.66 |

#### **CHARTS:**