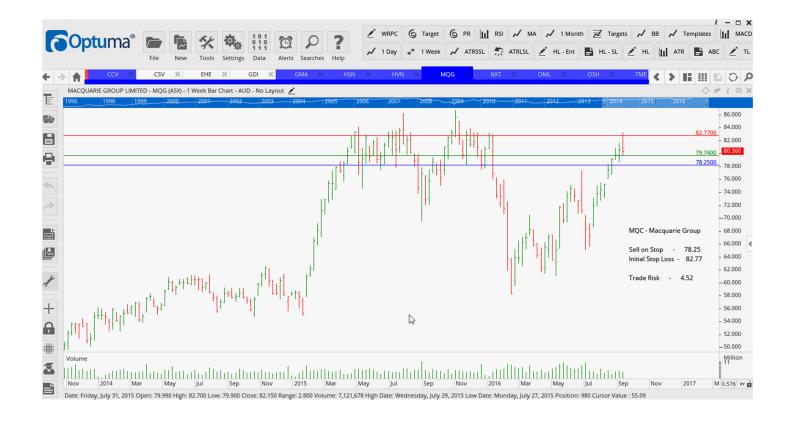

# **NEW ORDERS:**

| Cash converters Intl  | CCV | Buy  | 0.38  | 0.295 | 0.85 |
|-----------------------|-----|------|-------|-------|------|
| Genworth Mortgage Ins | GMA | Sell | 2.80  | 3.03  | 0.23 |
| Hansen Technologies   | HSN | Sell | 4.41  | 4.73  | 0.32 |
| Harvey Norman Ltd     | HVN | Sell | 5.06  | 5.46  | 0.40 |
| Maxquarie Group       | MQG | Sell | 78.25 | 82.77 | 4.52 |
| NEXTDC Limited        | NXT | Sell | 3.99  | 4.39  | 0.40 |
| oOhlmedia Limited     | OML | Buy  | 4.85  | 4.33  | 0.52 |
| Oilsearch Limited     | OSH | Buy  | 7.05  | 6.38  | 0.67 |
| Trade Me Group        | TME | Sell | 5.15  | 5.60  | 0.45 |

#### **CHARTS:**