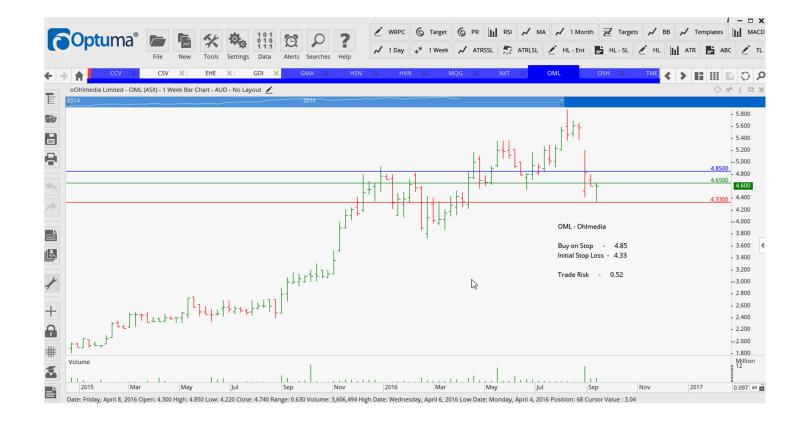

# **NEW ORDERS:**

| Cash converters Intl  | CCV | Buy  | 0.38  | 0.295 | 0.85 |
|-----------------------|-----|------|-------|-------|------|
| Genworth Mortgage Ins | GMA | Sell | 2.80  | 3.03  | 0.23 |
| Hansen Technologies   | HSN | Sell | 4.41  | 4.73  | 0.32 |
| Harvey Norman Ltd     | HVN | Sell | 5.06  | 5.46  | 0.40 |
| Maxquarie Group       | MQG | Sell | 78.25 | 82.77 | 4.52 |
| NEXTDC Limited        | NXT | Sell | 3.99  | 4.39  | 0.40 |
| oOhlmedia Limited     | OML | Buy  | 4.85  | 4.33  | 0.52 |
| Oilsearch Limited     | OSH | Buy  | 7.05  | 6.38  | 0.67 |
| Trade Me Group        | TME | Sell | 5.15  | 5.60  | 0.45 |