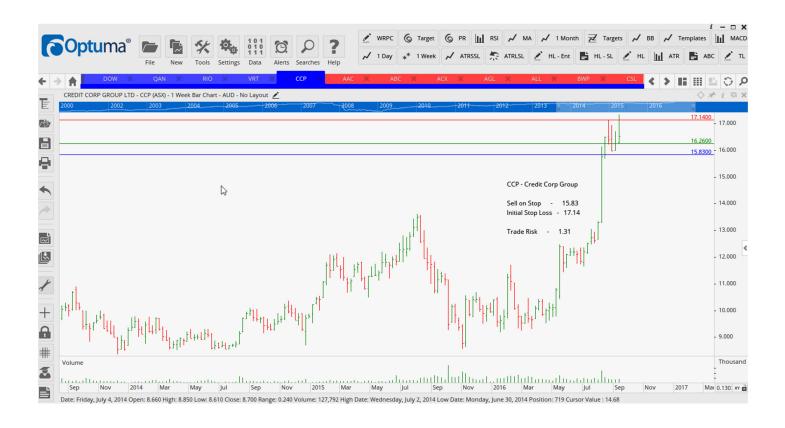

### **Amended**

| Credit Corp Group CCP Sell 15.83 | 17.14 1.31 |
|----------------------------------|------------|
|----------------------------------|------------|

#### **CHARTS:**