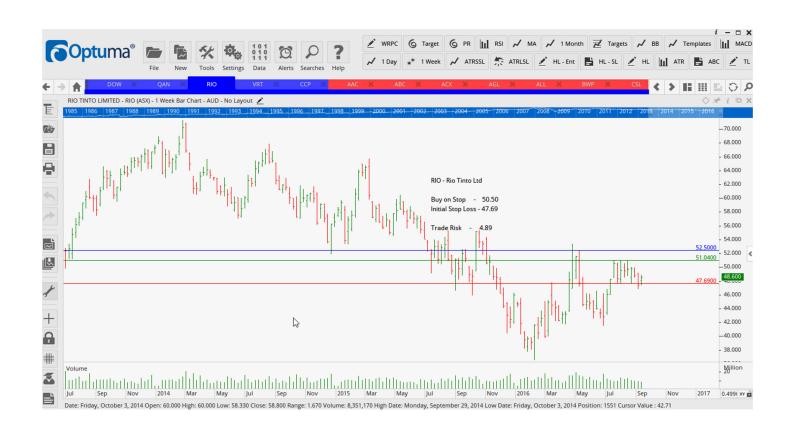

# **Retained**

| Downer EDI          | DOW | Sell | 4.64  | 5.16  | 0.52 |
|---------------------|-----|------|-------|-------|------|
| Qantas Airlines     | QAN | Sell | 3.20  | 3.58  | 0.38 |
| RIO TINTO LTD       | RIO | Buy  | 52.50 | 47.69 | 4.89 |
| Virtex Health Group | VRX | Sell | 7.71  | 8.37  | 0.66 |