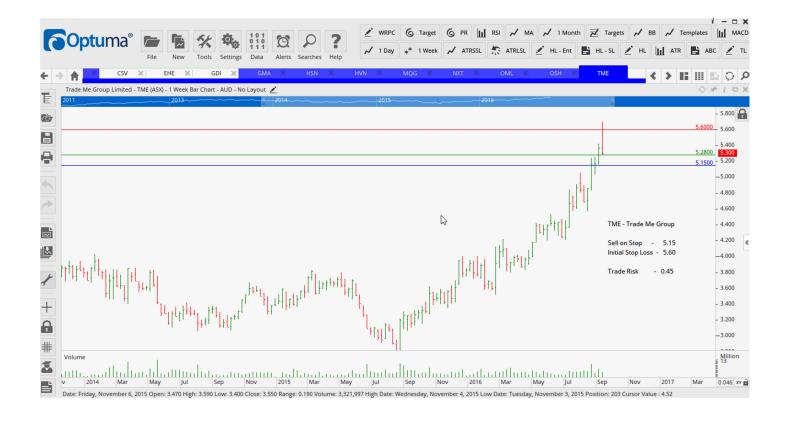

# **NEW ORDERS:**

| Cash converters Intl  | CCV | Buy  | 0.38  | 0.295 | 0.85 |
|-----------------------|-----|------|-------|-------|------|
| Genworth Mortgage Ins | GMA | Sell | 2.80  | 3.03  | 0.23 |
| Hansen Technologies   | HSN | Sell | 4.41  | 4.73  | 0.32 |
| Harvey Norman Ltd     | HVN | Sell | 5.06  | 5.46  | 0.40 |
| Maxquarie Group       | MQG | Sell | 78.25 | 82.77 | 4.52 |
| NEXTDC Limited        | NXT | Sell | 3.99  | 4.39  | 0.40 |
| oOhlmedia Limited     | OML | Buy  | 4.85  | 4.33  | 0.52 |
| Oilsearch Limited     | OSH | Buy  | 7.05  | 6.38  | 0.67 |
| Trade Me Group        | TME | Sell | 5.15  | 5.60  | 0.45 |

#### **CHARTS:**