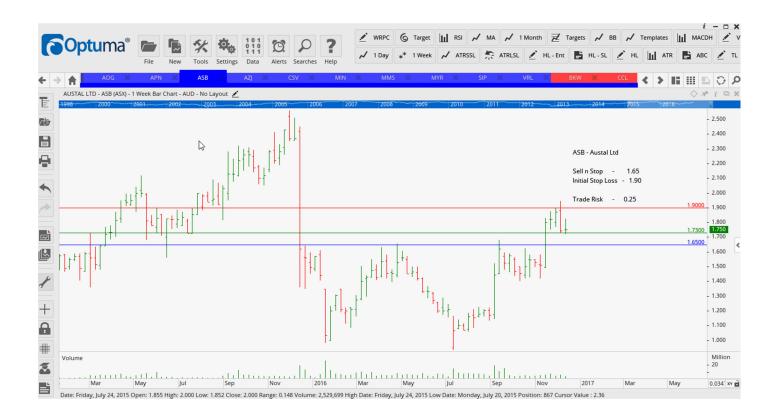

## **NEW ORDERS:**

| AVEO Group                | AOG | Buy  | 3.21  | 2.98  | 0.23 |
|---------------------------|-----|------|-------|-------|------|
| APN News & Media          | APN | Buy  | 2.83  | 2.53  | 0.30 |
| AUSTAL Ltd                | ASB | Sell | 1.65  | 1.90  | 0.25 |
| Aurizon Holdings Limited  | ASJ | Buy  | 5.22  | 4.89  | 0.33 |
| CSG Limited               | CSV | Buy  | 0.86  | 0.69  | 0.13 |
| Mineral Resources Limited | MIN | Sell | 11.40 | 13.00 | 1.60 |
| Myer Holdings Limited     | MYR | Buy  | 1.32  | 1.24  | 0.08 |
| Sigma Pharmaceuticals     | SIP | Buy  | 1.29  | 1.165 | 0.13 |

# **CHARTS:**