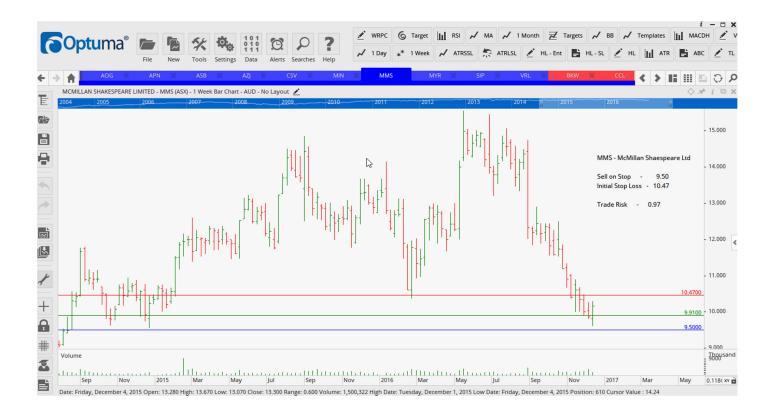

## **Retained**

| McMillan Shakespeare | MMS | Sell | 9.50 | 10.47 | 0.97 |
|----------------------|-----|------|------|-------|------|
| Village Roadshow     | VRL | Buy  | 4.70 | 4.32  | 0.38 |