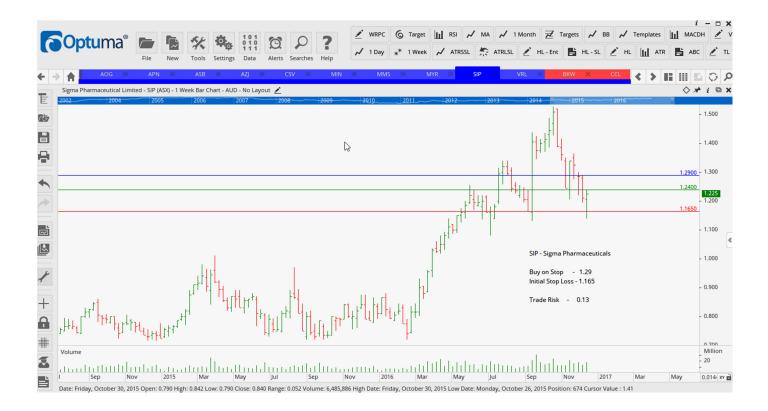

## **NEW ORDERS:**

| AVEO Group                | AOG | Buy  | 3.21  | 2.98  | 0.23 |
|---------------------------|-----|------|-------|-------|------|
| APN News & Media          | APN | Buy  | 2.83  | 2.53  | 0.30 |
| AUSTAL Ltd                | ASB | Sell | 1.65  | 1.90  | 0.25 |
| Aurizon Holdings Limited  | ASJ | Buy  | 5.22  | 4.89  | 0.33 |
| CSG Limited               | CSV | Buy  | 0.86  | 0.69  | 0.13 |
| Mineral Resources Limited | MIN | Sell | 11.40 | 13.00 | 1.60 |
| Myer Holdings Limited     | MYR | Buy  | 1.32  | 1.24  | 0.08 |
| Sigma Pharmaceuticals     | SIP | Buy  | 1.29  | 1.165 | 0.13 |

# **CHARTS:**