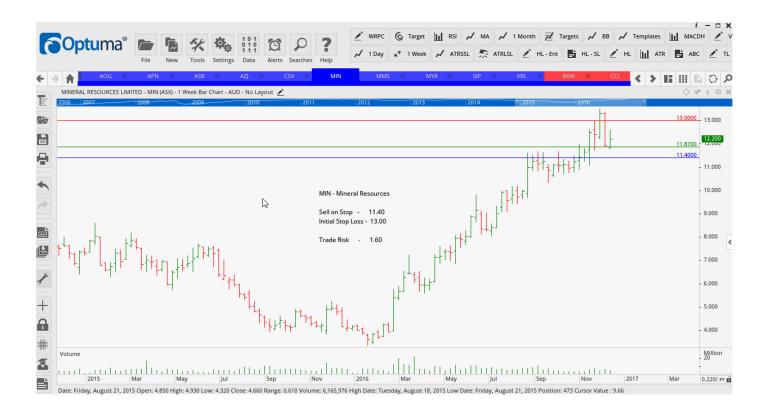

## **NEW ORDERS:**

| AVEO Group                | AOG | Buy  | 3.21  | 2.98  | 0.23 |
|---------------------------|-----|------|-------|-------|------|
| APN News & Media          | APN | Buy  | 2.83  | 2.53  | 0.30 |
| AUSTAL Ltd                | ASB | Sell | 1.65  | 1.90  | 0.25 |
| Aurizon Holdings Limited  | ASJ | Buy  | 5.22  | 4.89  | 0.33 |
| CSG Limited               | CSV | Buy  | 0.86  | 0.69  | 0.13 |
| Mineral Resources Limited | MIN | Sell | 11.40 | 13.00 | 1.60 |
| Myer Holdings Limited     | MYR | Buy  | 1.32  | 1.24  | 0.08 |
| Sigma Pharmaceuticals     | SIP | Buy  | 1.29  | 1.165 | 0.13 |