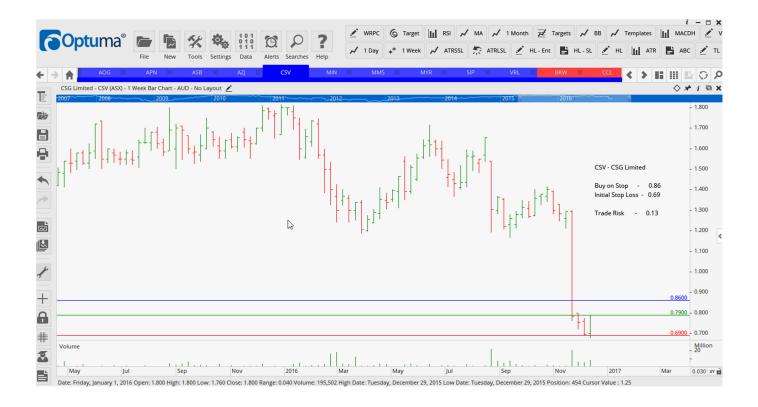

## **NEW ORDERS:**

| AVEO Group                | AOG | Buy  | 3.21  | 2.98  | 0.23 |
|---------------------------|-----|------|-------|-------|------|
| APN News & Media          | APN | Buy  | 2.83  | 2.53  | 0.30 |
| AUSTAL Ltd                | ASB | Sell | 1.65  | 1.90  | 0.25 |
| Aurizon Holdings Limited  | ASJ | Buy  | 5.22  | 4.89  | 0.33 |
| CSG Limited               | CSV | Buy  | 0.86  | 0.69  | 0.13 |
| Mineral Resources Limited | MIN | Sell | 11.40 | 13.00 | 1.60 |
| Myer Holdings Limited     | MYR | Buy  | 1.32  | 1.24  | 0.08 |
| Sigma Pharmaceuticals     | SIP | Buy  | 1.29  | 1.165 | 0.13 |