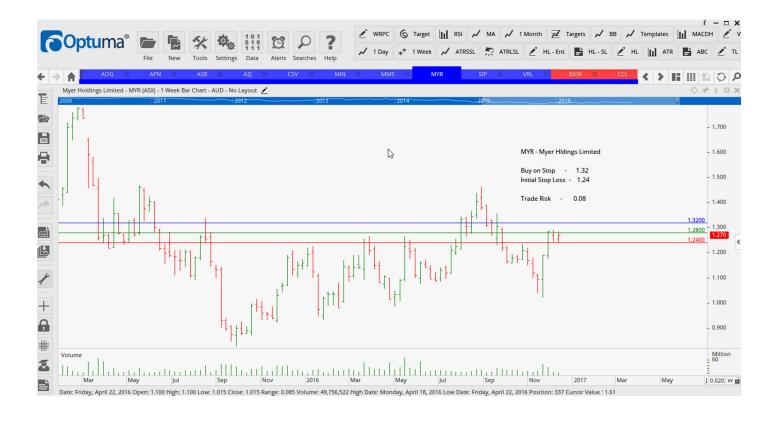

## **NEW ORDERS:**

| AVEO Group                | AOG | Buy  | 3.21  | 2.98  | 0.23 |
|---------------------------|-----|------|-------|-------|------|
| APN News & Media          | APN | Buy  | 2.83  | 2.53  | 0.30 |
| AUSTAL Ltd                | ASB | Sell | 1.65  | 1.90  | 0.25 |
| Aurizon Holdings Limited  | ASJ | Buy  | 5.22  | 4.89  | 0.33 |
| CSG Limited               | CSV | Buy  | 0.86  | 0.69  | 0.13 |
| Mineral Resources Limited | MIN | Sell | 11.40 | 13.00 | 1.60 |
| Myer Holdings Limited     | MYR | Buy  | 1.32  | 1.24  | 0.08 |
| Sigma Pharmaceuticals     | SIP | Buy  | 1.29  | 1.165 | 0.13 |