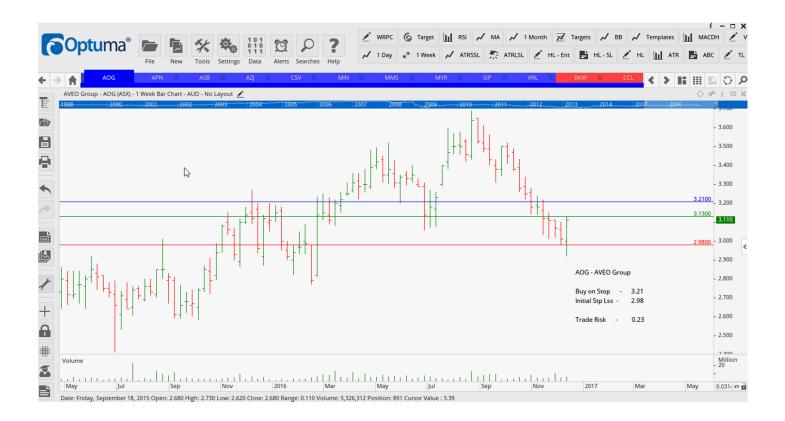

## **NEW ORDERS:**

| AVEO Group                | AOG | Buy  | 3.21  | 2.98  | 0.23 |
|---------------------------|-----|------|-------|-------|------|
| APN News & Media          | APN | Buy  | 2.83  | 2.53  | 0.30 |
| AUSTAL Ltd                | ASB | Sell | 1.65  | 1.90  | 0.25 |
| Aurizon Holdings Limited  | ASJ | Buy  | 5.22  | 4.89  | 0.33 |
| CSG Limited               | CSV | Buy  | 0.86  | 0.69  | 0.13 |
| Mineral Resources Limited | MIN | Sell | 11.40 | 13.00 | 1.60 |
| Myer Holdings Limited     | MYR | Buy  | 1.32  | 1.24  | 0.08 |
| Sigma Pharmaceuticals     | SIP | Buy  | 1.29  | 1.165 | 0.13 |

# **CHARTS:**