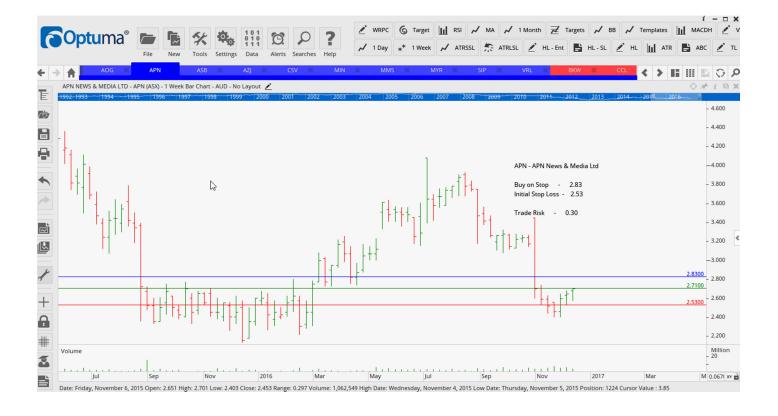

## **NEW ORDERS:**

| AVEO Group                | AOG | Buy  | 3.21  | 2.98  | 0.23 |
|---------------------------|-----|------|-------|-------|------|
| APN News & Media          | APN | Buy  | 2.83  | 2.53  | 0.30 |
| AUSTAL Ltd                | ASB | Sell | 1.65  | 1.90  | 0.25 |
| Aurizon Holdings Limited  | ASJ | Buy  | 5.22  | 4.89  | 0.33 |
| CSG Limited               | CSV | Buy  | 0.86  | 0.69  | 0.13 |
| Mineral Resources Limited | MIN | Sell | 11.40 | 13.00 | 1.60 |
| Myer Holdings Limited     | MYR | Buy  | 1.32  | 1.24  | 0.08 |
| Sigma Pharmaceuticals     | SIP | Buy  | 1.29  | 1.165 | 0.13 |

# **CHARTS:**