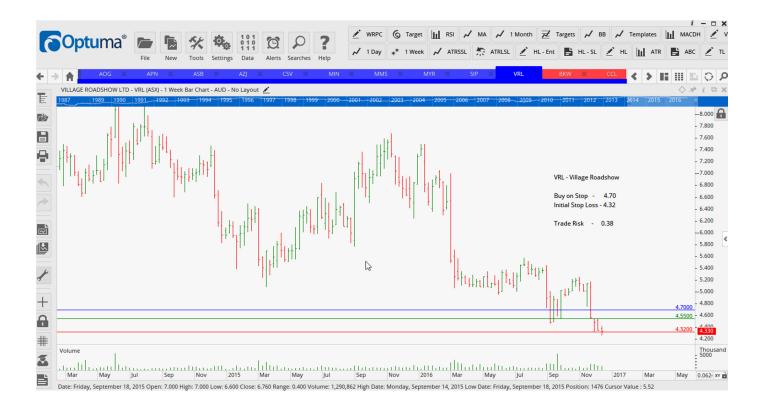

## **Retained**

| McMillan Shakespeare | MMS | Sell | 9.50 | 10.47 | 0.97 |
|----------------------|-----|------|------|-------|------|
| Village Roadshow     | VRL | Buy  | 4.70 | 4.32  | 0.38 |

# **CHARTS:**