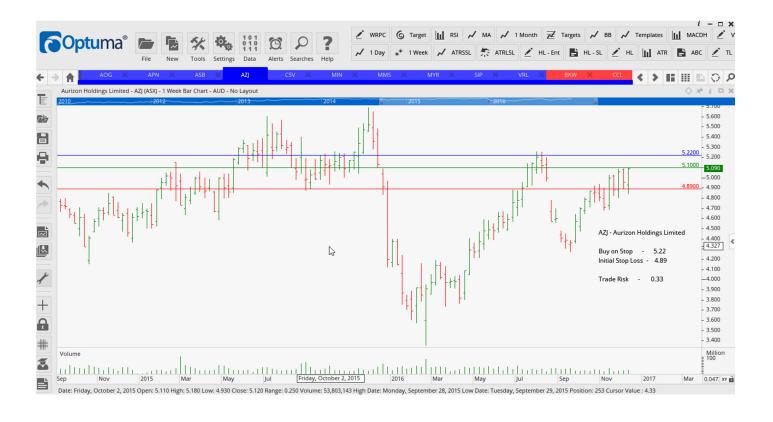

## **NEW ORDERS:**

| AVEO Group                | AOG | Buy  | 3.21  | 2.98  | 0.23 |
|---------------------------|-----|------|-------|-------|------|
| APN News & Media          | APN | Buy  | 2.83  | 2.53  | 0.30 |
| AUSTAL Ltd                | ASB | Sell | 1.65  | 1.90  | 0.25 |
| Aurizon Holdings Limited  | ASJ | Buy  | 5.22  | 4.89  | 0.33 |
| CSG Limited               | CSV | Buy  | 0.86  | 0.69  | 0.13 |
| Mineral Resources Limited | MIN | Sell | 11.40 | 13.00 | 1.60 |
| Myer Holdings Limited     | MYR | Buy  | 1.32  | 1.24  | 0.08 |
| Sigma Pharmaceuticals     | SIP | Buy  | 1.29  | 1.165 | 0.13 |

# **CHARTS:**