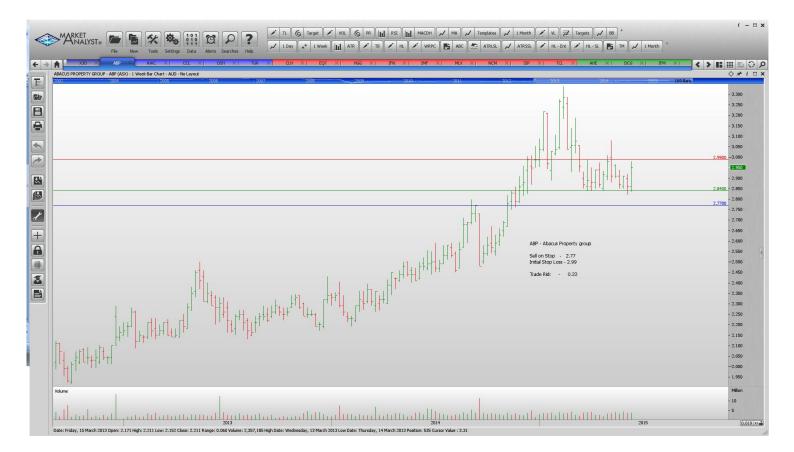

#### **Retained**

| Abacus Property Group | ABP | Sell | 2.77  | 2.99  | 0.22 |
|-----------------------|-----|------|-------|-------|------|
| Alumina               | AWC | Buy  | 1.835 | 1.655 | 0.18 |
| Coca-Cola Amatil      | CCL | Buy  | 10.46 | 9.72  | 0.74 |
| Oilsearch             | OSH | Buy  | 7.90  | 7.04  | 0.86 |
| Tassal Group          | TGR | Sell | 3.11  | 3.38  | 0.27 |