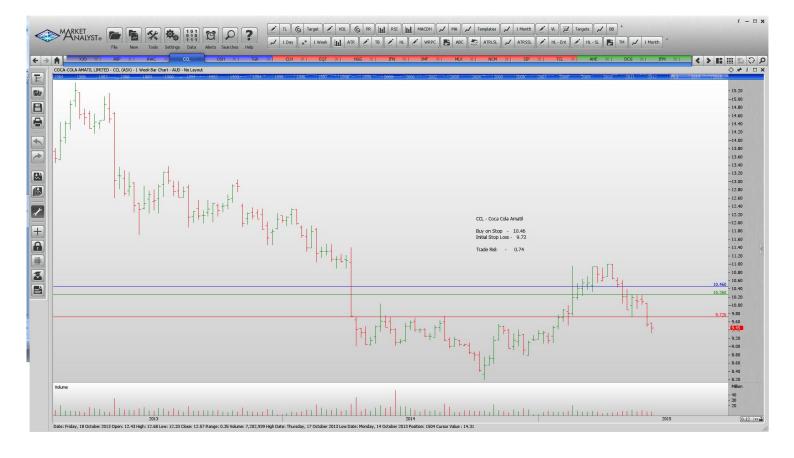

#### **Retained**

| Abacus Property Group | ABP | Sell | 2.77  | 2.99  | 0.22 |
|-----------------------|-----|------|-------|-------|------|
| Alumina               | AWC | Buy  | 1.835 | 1.655 | 0.18 |
| Coca-Cola Amatil      | CCL | Buy  | 10.46 | 9.72  | 0.74 |
| Oilsearch             | OSH | Buy  | 7.90  | 7.04  | 0.86 |
| Tassal Group          | TGR | Sell | 3.11  | 3.38  | 0.27 |