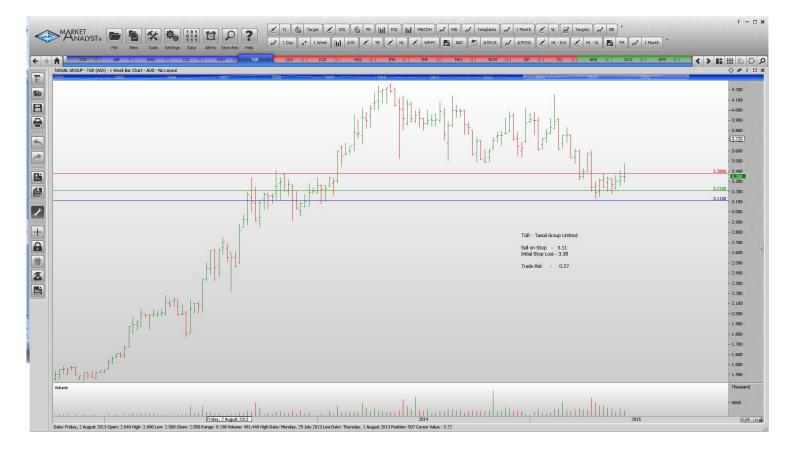

#### **Retained**

| Abacus Property Group | ABP | Sell | 2.77  | 2.99  | 0.22 |
|-----------------------|-----|------|-------|-------|------|
| Alumina               | AWC | Buy  | 1.835 | 1.655 | 0.18 |
| Coca-Cola Amatil      | CCL | Buy  | 10.46 | 9.72  | 0.74 |
| Oilsearch             | OSH | Buy  | 7.90  | 7.04  | 0.86 |
| Tassal Group          | TGR | Sell | 3.11  | 3.38  | 0.27 |

### **CHARTS:**