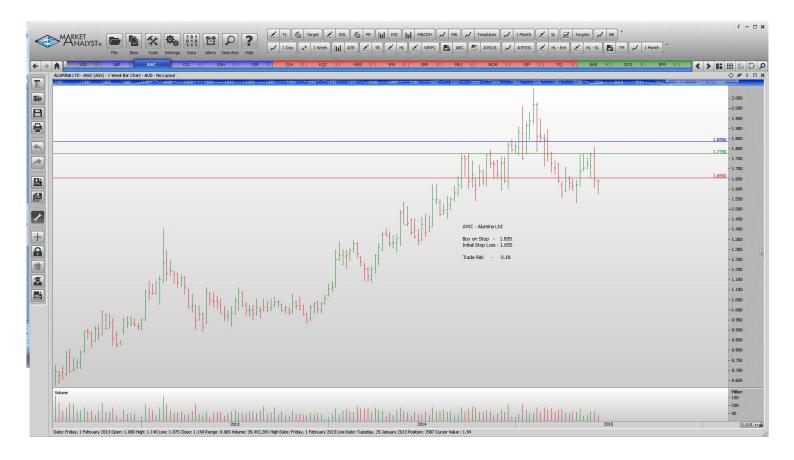

#### **Retained**

| Abacus Property Group | ABP | Sell | 2.77  | 2.99  | 0.22 |
|-----------------------|-----|------|-------|-------|------|
| Alumina               | AWC | Buy  | 1.835 | 1.655 | 0.18 |
| Coca-Cola Amatil      | CCL | Buy  | 10.46 | 9.72  | 0.74 |
| Oilsearch             | OSH | Buy  | 7.90  | 7.04  | 0.86 |
| Tassal Group          | TGR | Sell | 3.11  | 3.38  | 0.27 |