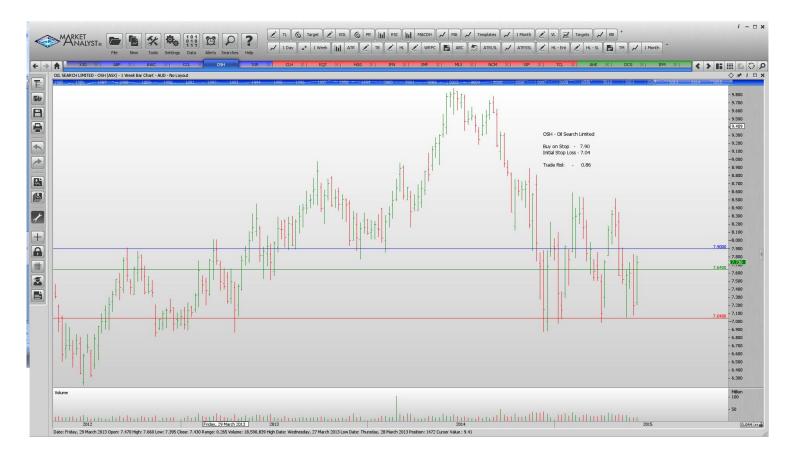

#### **Retained**

| Abacus Property Group | ABP | Sell | 2.77  | 2.99  | 0.22 |
|-----------------------|-----|------|-------|-------|------|
| Alumina               | AWC | Buy  | 1.835 | 1.655 | 0.18 |
| Coca-Cola Amatil      | CCL | Buy  | 10.46 | 9.72  | 0.74 |
| Oilsearch             | OSH | Buy  | 7.90  | 7.04  | 0.86 |
| Tassal Group          | TGR | Sell | 3.11  | 3.38  | 0.27 |