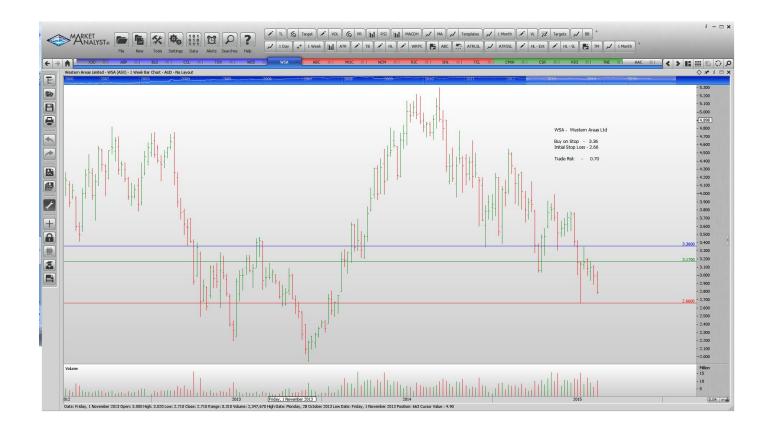

## **Retained**

| Coca Cola Amatil   | CCL | Sell | 8.77 | 9.45 | 0.68 |
|--------------------|-----|------|------|------|------|
| Tox Free Solutions | TOX | Buy  | 3.11 | 2.67 | 0.44 |
| Webjet Ltd         | WEB | Sell | 3.82 | 4.38 | 0.56 |
| Western Areas      | WSA | Buy  | 3.36 | 2.66 | 0.70 |

# **CHARTS:**