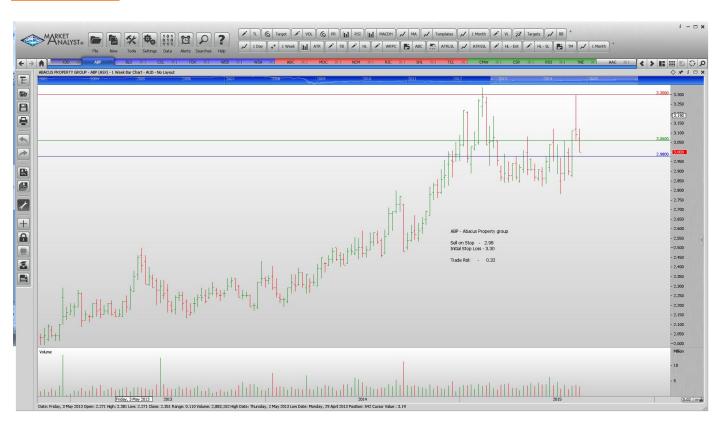

### **NEW ORDERS:**

| Abacus Property Gp | ABP | Sell | 2.98 | 3.30 | 0.32 |
|--------------------|-----|------|------|------|------|
| Boral Ltd          | BLD | Sell | 6.47 | 6.90 | 0.43 |

# **CHARTS:**