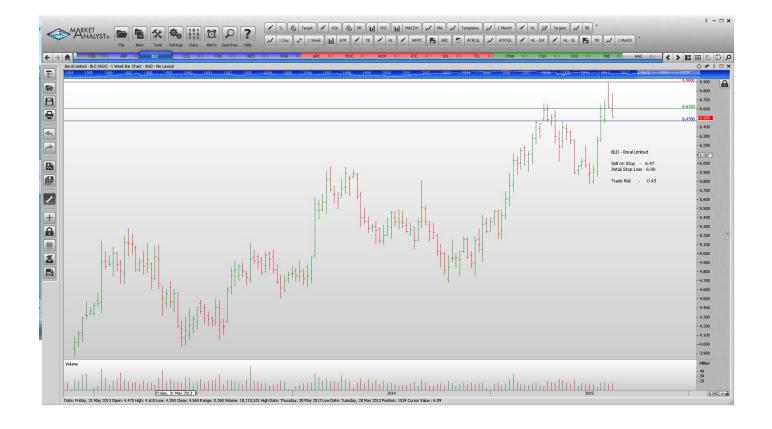

### **NEW ORDERS:**

| Abacus Property Gp | ABP | Sell | 2.98 | 3.30 | 0.32 |
|--------------------|-----|------|------|------|------|
| Boral Ltd          | BLD | Sell | 6.47 | 6.90 | 0.43 |

# **CHARTS:**