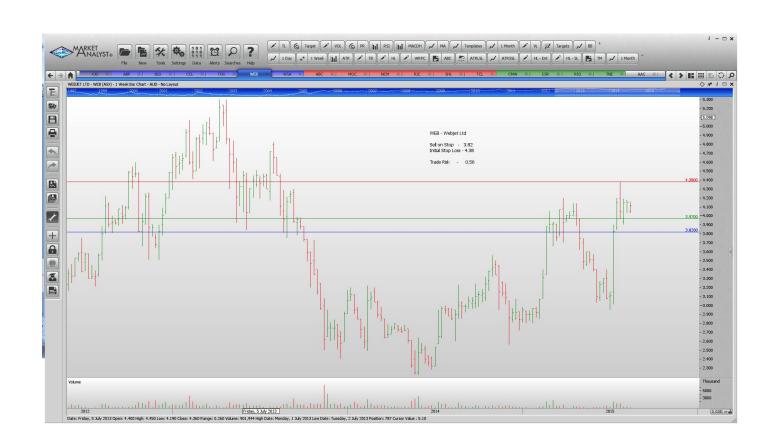

## **Retained**

| Coca Cola Amatil   | CCL | Sell | 8.77 | 9.45 | 0.68 |
|--------------------|-----|------|------|------|------|
| Tox Free Solutions | TOX | Buy  | 3.11 | 2.67 | 0.44 |
| Webjet Ltd         | WEB | Sell | 3.82 | 4.38 | 0.56 |
| Western Areas      | WSA | Buy  | 3.36 | 2.66 | 0.70 |

# **CHARTS:**