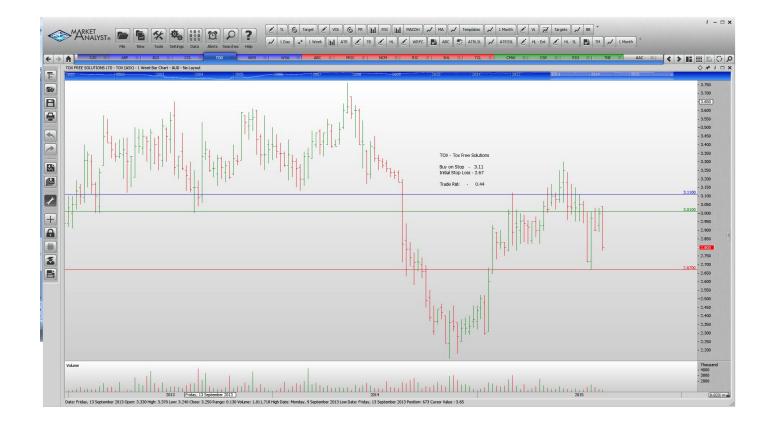

## **Retained**

| Coca Cola Amatil   | CCL | Sell | 8.77 | 9.45 | 0.68 |
|--------------------|-----|------|------|------|------|
| Tox Free Solutions | TOX | Buy  | 3.11 | 2.67 | 0.44 |
| Webjet Ltd         | WEB | Sell | 3.82 | 4.38 | 0.56 |
| Western Areas      | WSA | Buy  | 3.36 | 2.66 | 0.70 |

# **CHARTS:**