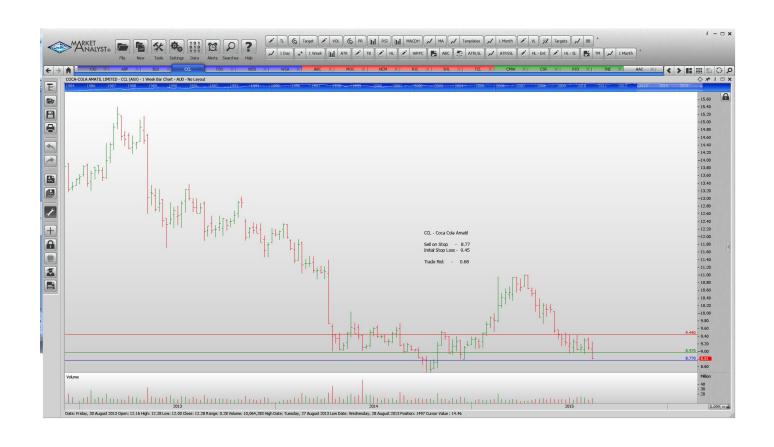

## **Retained**

| Coca Cola Amatil   | CCL | Sell | 8.77 | 9.45 | 0.68 |
|--------------------|-----|------|------|------|------|
| Tox Free Solutions | TOX | Buy  | 3.11 | 2.67 | 0.44 |
| Webjet Ltd         | WEB | Sell | 3.82 | 4.38 | 0.56 |
| Western Areas      | WSA | Buy  | 3.36 | 2.66 | 0.70 |

# **CHARTS:**