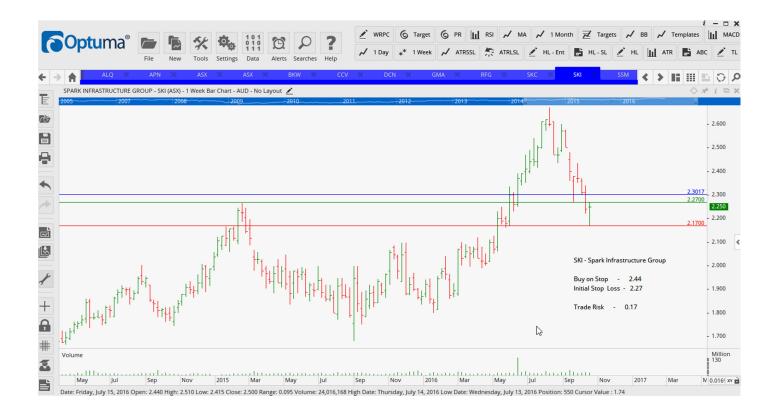

## **NEW ORDERS:**

| ALS Limited                | ALQ | Buy  | 6.40 | 5.96 | 0.44 |
|----------------------------|-----|------|------|------|------|
| Spark Infrastructure Group | SKI | Buy  | 2.44 | 2.27 | 0.17 |
| Service Stream Limited     | SSM | Sell | 1.09 | 1.23 | 0.14 |

#### **CHARTS:**