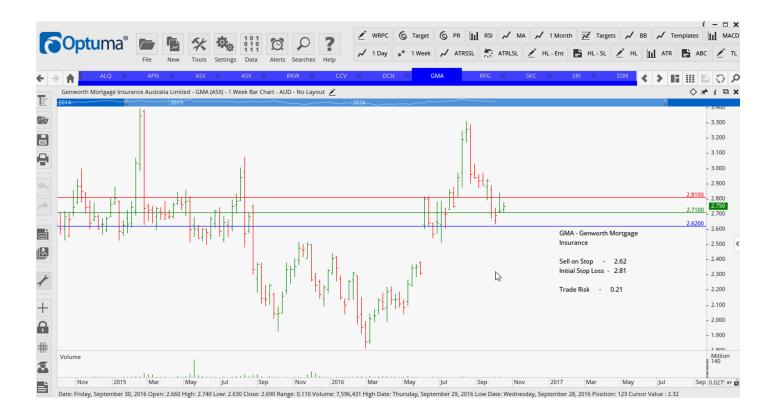

#### Retained

| Bank Of Queensland                   | BOQ               | 10.45                       | Retain                     | 10.69                       |
|--------------------------------------|-------------------|-----------------------------|----------------------------|-----------------------------|
| Brambles Limited                     | BXB               | 11.61                       | Retain                     | 11.61                       |
| Coca-Cola Amatil Limited             | CCL               | 10.42                       | Retain                     | 10.42                       |
| Genworth Mortgage Ins                | GMA               | 2.89                        | Retain                     | 2.86                        |
| Harvey Norman Ltd                    | HVN               | 5.29                        | Retain                     | 5.29                        |
| oOhlmedia Limited                    | OML               | 4.55                        | Retain                     | 4.55                        |
| Oilsearch Limited                    | OSH               | 6.87                        | Retain                     | 6.87                        |
| Oilsearch Limited<br>Qantas Airlines | OML<br>OSH<br>QAN | 4.55<br>6.87<br><u>3.42</u> | Retain<br>Retain<br>Retain | 4.55<br>6.87<br><u>3.30</u> |

#### **CANCELLED ORDERS:**

| OFX Group Limited, SAI Global Ltd |                     |           |       |          |                   |  |  |
|-----------------------------------|---------------------|-----------|-------|----------|-------------------|--|--|
| Name                              | Code                | Direction | Entry | Stop Los | s Trade Risk      |  |  |
|                                   |                     |           |       |          |                   |  |  |
| Amended                           |                     |           |       |          |                   |  |  |
| Sky City Entertainmen             | t SKC               | Sell      | 4.24  | 4,46     | 0.22              |  |  |
|                                   |                     |           |       |          |                   |  |  |
| <u>Retained</u>                   |                     |           |       |          |                   |  |  |
| APN News & Media                  | APN                 | Buy       | 3.69  | 3.33     | 0.36              |  |  |
| ASX Limited                       | ASX                 | Buy       | 49.74 | 47.56    | 2.18              |  |  |
| ASX Limited                       | ASX                 | Sell      | 47.00 | 49.38    | <mark>2.38</mark> |  |  |
| Brickworks Limited                | BKW                 | / Sell    | 13.60 | 14.22    | 0.62              |  |  |
| Cash Converters Intl              | CCV                 | Buy       | 0.38  | 0.295    | 0.85              |  |  |
| Dacian Gold Limited               | DCN                 | Sell      | 2.95  | 3.49     | 0.54              |  |  |
| Genworth Mortgage In              | <mark>s GM</mark> A | Sell      | 2.62  | 2.81     | 0.21              |  |  |
| Retail Food Group                 | RFG                 | Sell      | 6.67  | 7.17     | 0.50              |  |  |
| Whitehaven Coal Limit             | ted WHC             | C Sell    | 2.24  | 2.63     | 0.39              |  |  |
|                                   |                     |           |       |          |                   |  |  |

#### **CHARTS:**