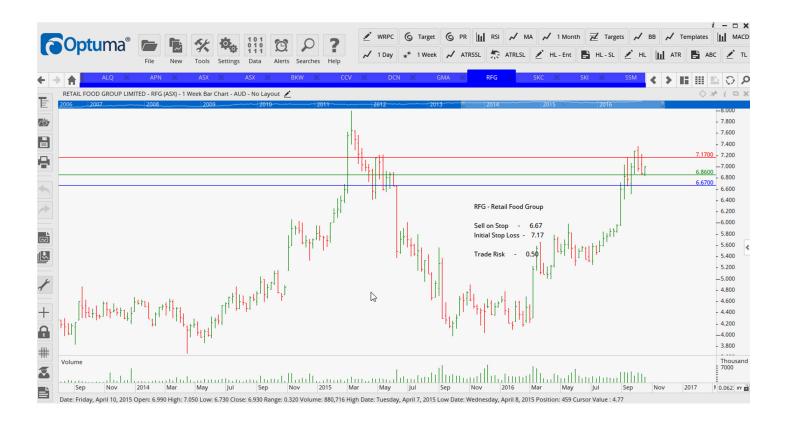

#### **CANCELLED ORDERS:**

| OFX Group Limited, SAI Global Ltd |                     |           |       |          |                   |  |  |
|-----------------------------------|---------------------|-----------|-------|----------|-------------------|--|--|
| Name                              | Code                | Direction | Entry | Stop Los | s Trade Risk      |  |  |
|                                   |                     |           |       |          |                   |  |  |
| Amended                           |                     |           |       |          |                   |  |  |
| Sky City Entertainmen             | t SKC               | Sell      | 4.24  | 4,46     | 0.22              |  |  |
|                                   |                     |           |       |          |                   |  |  |
| <u>Retained</u>                   |                     |           |       |          |                   |  |  |
| APN News & Media                  | APN                 | Buy       | 3.69  | 3.33     | 0.36              |  |  |
| ASX Limited                       | ASX                 | Buy       | 49.74 | 47.56    | 2.18              |  |  |
| ASX Limited                       | ASX                 | Sell      | 47.00 | 49.38    | <mark>2.38</mark> |  |  |
| Brickworks Limited                | BKW                 | / Sell    | 13.60 | 14.22    | 0.62              |  |  |
| Cash Converters Intl              | CCV                 | Buy       | 0.38  | 0.295    | 0.85              |  |  |
| Dacian Gold Limited               | DCN                 | Sell      | 2.95  | 3.49     | 0.54              |  |  |
| Genworth Mortgage In              | <mark>s GM</mark> A | Sell      | 2.62  | 2.81     | 0.21              |  |  |
| Retail Food Group                 | RFG                 | Sell      | 6.67  | 7.17     | 0.50              |  |  |
| Whitehaven Coal Limit             | ted WHC             | C Sell    | 2.24  | 2.63     | 0.39              |  |  |
|                                   |                     |           |       |          |                   |  |  |

#### **CHARTS:**