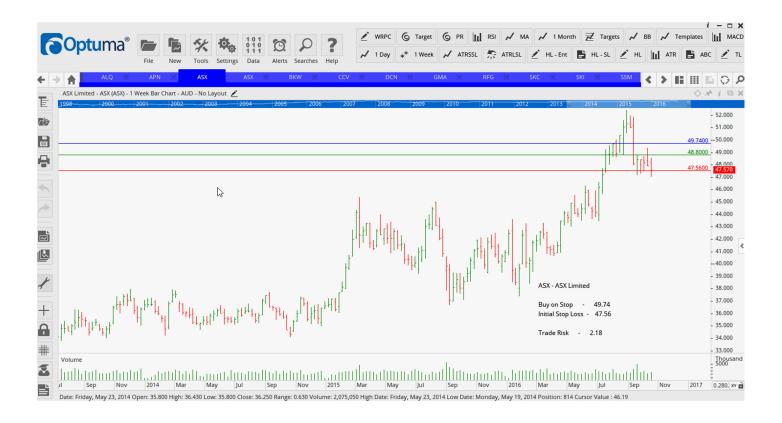

#### **CANCELLED ORDERS:**

| OFX Group Limited, SAI Global Ltd |                     |           |       |          |                   |  |  |
|-----------------------------------|---------------------|-----------|-------|----------|-------------------|--|--|
| Name                              | Code                | Direction | Entry | Stop Los | s Trade Risk      |  |  |
|                                   |                     |           |       |          |                   |  |  |
| Amended                           |                     |           |       |          |                   |  |  |
| Sky City Entertainmen             | t SKC               | Sell      | 4.24  | 4,46     | 0.22              |  |  |
|                                   |                     |           |       |          |                   |  |  |
| <u>Retained</u>                   |                     |           |       |          |                   |  |  |
| APN News & Media                  | APN                 | Buy       | 3.69  | 3.33     | 0.36              |  |  |
| ASX Limited                       | ASX                 | Buy       | 49.74 | 47.56    | 2.18              |  |  |
| ASX Limited                       | ASX                 | Sell      | 47.00 | 49.38    | <mark>2.38</mark> |  |  |
| Brickworks Limited                | BKW                 | / Sell    | 13.60 | 14.22    | 0.62              |  |  |
| Cash Converters Intl              | CCV                 | Buy       | 0.38  | 0.295    | 0.85              |  |  |
| Dacian Gold Limited               | DCN                 | Sell      | 2.95  | 3.49     | 0.54              |  |  |
| Genworth Mortgage In              | <mark>s GM</mark> A | Sell      | 2.62  | 2.81     | 0.21              |  |  |
| Retail Food Group                 | RFG                 | Sell      | 6.67  | 7.17     | 0.50              |  |  |
| Whitehaven Coal Limit             | ted WHC             | C Sell    | 2.24  | 2.63     | 0.39              |  |  |
|                                   |                     |           |       |          |                   |  |  |

#### **CHARTS:**