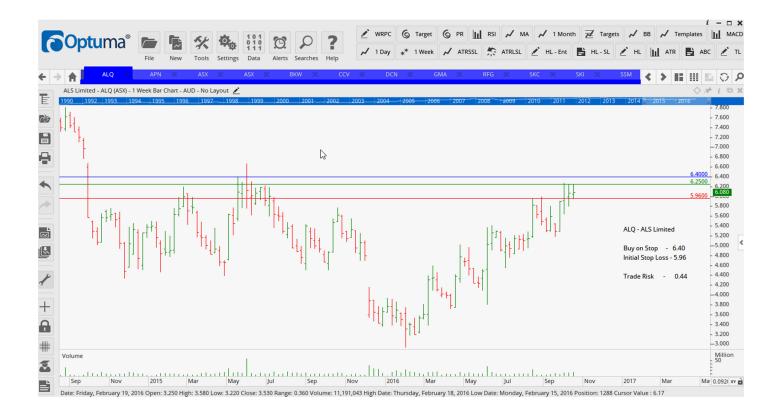

## **NEW ORDERS:**

| ALS Limited                | ALQ | Buy  | 6.40 | 5.96 | 0.44 |
|----------------------------|-----|------|------|------|------|
| Spark Infrastructure Group | SKI | Buy  | 2.44 | 2.27 | 0.17 |
| Service Stream Limited     | SSM | Sell | 1.09 | 1.23 | 0.14 |

#### **CHARTS:**