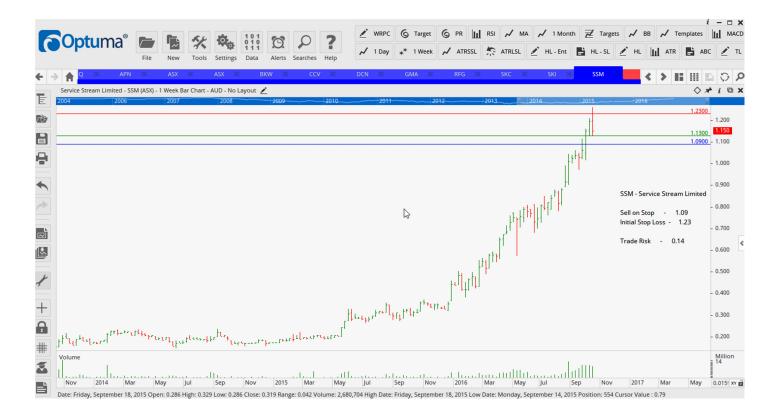

## **NEW ORDERS:**

| ALS Limited                | ALQ | Buy  | 6.40 | 5.96 | 0.44 |
|----------------------------|-----|------|------|------|------|
| Spark Infrastructure Group | SKI | Buy  | 2.44 | 2.27 | 0.17 |
| Service Stream Limited     | SSM | Sell | 1.09 | 1.23 | 0.14 |

#### **CHARTS:**