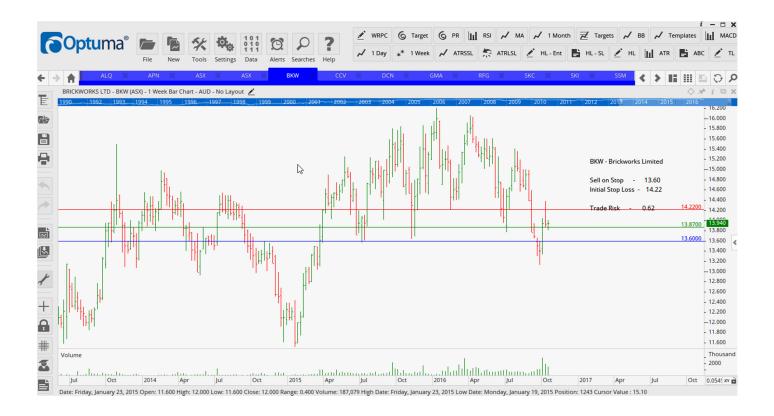

#### **CANCELLED ORDERS:**

| OFX Group Limited, SAI Global Ltd |                     |           |       |          |                   |  |  |
|-----------------------------------|---------------------|-----------|-------|----------|-------------------|--|--|
| Name                              | Code                | Direction | Entry | Stop Los | s Trade Risk      |  |  |
|                                   |                     |           |       |          |                   |  |  |
| Amended                           |                     |           |       |          |                   |  |  |
| Sky City Entertainmen             | t SKC               | Sell      | 4.24  | 4,46     | 0.22              |  |  |
|                                   |                     |           |       |          |                   |  |  |
| <u>Retained</u>                   |                     |           |       |          |                   |  |  |
| APN News & Media                  | APN                 | Buy       | 3.69  | 3.33     | 0.36              |  |  |
| ASX Limited                       | ASX                 | Buy       | 49.74 | 47.56    | 2.18              |  |  |
| ASX Limited                       | ASX                 | Sell      | 47.00 | 49.38    | <mark>2.38</mark> |  |  |
| Brickworks Limited                | BKW                 | / Sell    | 13.60 | 14.22    | 0.62              |  |  |
| Cash Converters Intl              | CCV                 | Buy       | 0.38  | 0.295    | 0.85              |  |  |
| Dacian Gold Limited               | DCN                 | Sell      | 2.95  | 3.49     | 0.54              |  |  |
| Genworth Mortgage In              | <mark>s GM</mark> A | Sell      | 2.62  | 2.81     | 0.21              |  |  |
| Retail Food Group                 | RFG                 | Sell      | 6.67  | 7.17     | 0.50              |  |  |
| Whitehaven Coal Limit             | ted WHC             | C Sell    | 2.24  | 2.63     | 0.39              |  |  |
|                                   |                     |           |       |          |                   |  |  |

#### **CHARTS:**