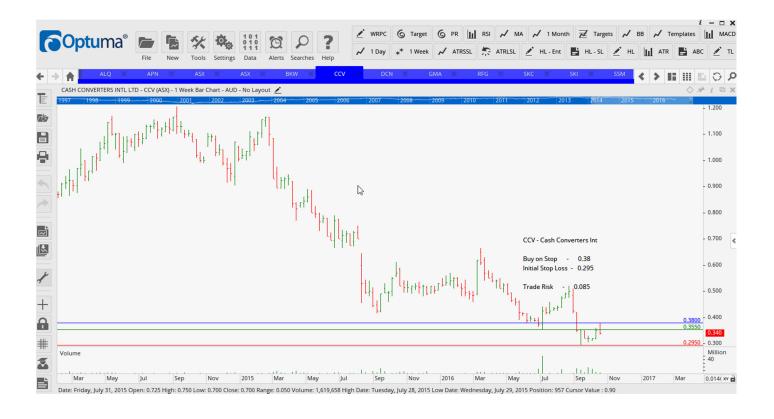

#### **CANCELLED ORDERS:**

| OFX Group Limited, SAI Global Ltd |                     |           |       |          |                   |  |  |
|-----------------------------------|---------------------|-----------|-------|----------|-------------------|--|--|
| Name                              | Code                | Direction | Entry | Stop Los | s Trade Risk      |  |  |
|                                   |                     |           |       |          |                   |  |  |
| Amended                           |                     |           |       |          |                   |  |  |
| Sky City Entertainmen             | t SKC               | Sell      | 4.24  | 4,46     | 0.22              |  |  |
|                                   |                     |           |       |          |                   |  |  |
| <u>Retained</u>                   |                     |           |       |          |                   |  |  |
| APN News & Media                  | APN                 | Buy       | 3.69  | 3.33     | 0.36              |  |  |
| ASX Limited                       | ASX                 | Buy       | 49.74 | 47.56    | 2.18              |  |  |
| ASX Limited                       | ASX                 | Sell      | 47.00 | 49.38    | <mark>2.38</mark> |  |  |
| Brickworks Limited                | BKW                 | / Sell    | 13.60 | 14.22    | 0.62              |  |  |
| Cash Converters Intl              | CCV                 | Buy       | 0.38  | 0.295    | 0.85              |  |  |
| Dacian Gold Limited               | DCN                 | Sell      | 2.95  | 3.49     | 0.54              |  |  |
| Genworth Mortgage In              | <mark>s GM</mark> A | Sell      | 2.62  | 2.81     | 0.21              |  |  |
| Retail Food Group                 | RFG                 | Sell      | 6.67  | 7.17     | 0.50              |  |  |
| Whitehaven Coal Limit             | ted WHC             | C Sell    | 2.24  | 2.63     | 0.39              |  |  |
|                                   |                     |           |       |          |                   |  |  |

#### **CHARTS:**