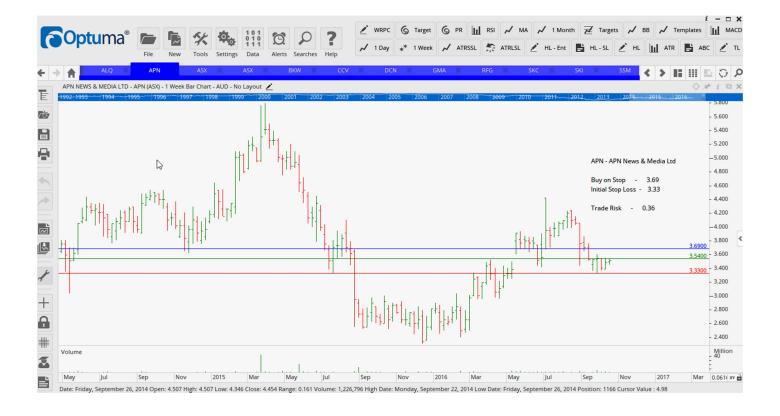

#### **CANCELLED ORDERS:**

| OFX Group Limited, SAI Global Ltd |                     |           |       |          |                   |  |  |
|-----------------------------------|---------------------|-----------|-------|----------|-------------------|--|--|
| Name                              | Code                | Direction | Entry | Stop Los | s Trade Risk      |  |  |
|                                   |                     |           |       |          |                   |  |  |
| Amended                           |                     |           |       |          |                   |  |  |
| Sky City Entertainmen             | t SKC               | Sell      | 4.24  | 4,46     | 0.22              |  |  |
|                                   |                     |           |       |          |                   |  |  |
| <u>Retained</u>                   |                     |           |       |          |                   |  |  |
| APN News & Media                  | APN                 | Buy       | 3.69  | 3.33     | 0.36              |  |  |
| ASX Limited                       | ASX                 | Buy       | 49.74 | 47.56    | 2.18              |  |  |
| ASX Limited                       | ASX                 | Sell      | 47.00 | 49.38    | <mark>2.38</mark> |  |  |
| Brickworks Limited                | BKW                 | / Sell    | 13.60 | 14.22    | 0.62              |  |  |
| Cash Converters Intl              | CCV                 | Buy       | 0.38  | 0.295    | 0.85              |  |  |
| Dacian Gold Limited               | DCN                 | Sell      | 2.95  | 3.49     | 0.54              |  |  |
| Genworth Mortgage In              | <mark>s GM</mark> A | Sell      | 2.62  | 2.81     | 0.21              |  |  |
| Retail Food Group                 | RFG                 | Sell      | 6.67  | 7.17     | 0.50              |  |  |
| Whitehaven Coal Limit             | ted WHC             | C Sell    | 2.24  | 2.63     | 0.39              |  |  |
|                                   |                     |           |       |          |                   |  |  |

#### **CHARTS:**