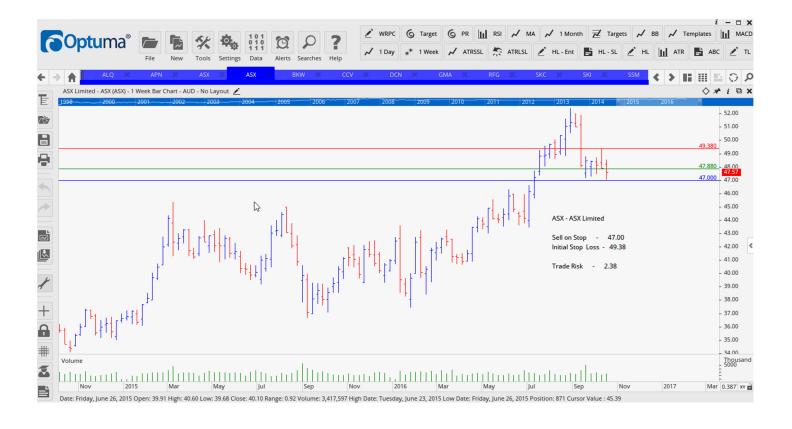

#### **CANCELLED ORDERS:**

| OFX Group Limited, SAI Global Ltd |                     |           |       |          |                   |  |  |
|-----------------------------------|---------------------|-----------|-------|----------|-------------------|--|--|
| Name                              | Code                | Direction | Entry | Stop Los | s Trade Risk      |  |  |
|                                   |                     |           |       |          |                   |  |  |
| Amended                           |                     |           |       |          |                   |  |  |
| Sky City Entertainmen             | t SKC               | Sell      | 4.24  | 4,46     | 0.22              |  |  |
|                                   |                     |           |       |          |                   |  |  |
| <u>Retained</u>                   |                     |           |       |          |                   |  |  |
| APN News & Media                  | APN                 | Buy       | 3.69  | 3.33     | 0.36              |  |  |
| ASX Limited                       | ASX                 | Buy       | 49.74 | 47.56    | 2.18              |  |  |
| ASX Limited                       | ASX                 | Sell      | 47.00 | 49.38    | <mark>2.38</mark> |  |  |
| Brickworks Limited                | BKW                 | / Sell    | 13.60 | 14.22    | 0.62              |  |  |
| Cash Converters Intl              | CCV                 | Buy       | 0.38  | 0.295    | 0.85              |  |  |
| Dacian Gold Limited               | DCN                 | Sell      | 2.95  | 3.49     | 0.54              |  |  |
| Genworth Mortgage In              | <mark>s GM</mark> A | Sell      | 2.62  | 2.81     | 0.21              |  |  |
| Retail Food Group                 | RFG                 | Sell      | 6.67  | 7.17     | 0.50              |  |  |
| Whitehaven Coal Limit             | ted WHC             | C Sell    | 2.24  | 2.63     | 0.39              |  |  |
|                                   |                     |           |       |          |                   |  |  |

#### **CHARTS:**