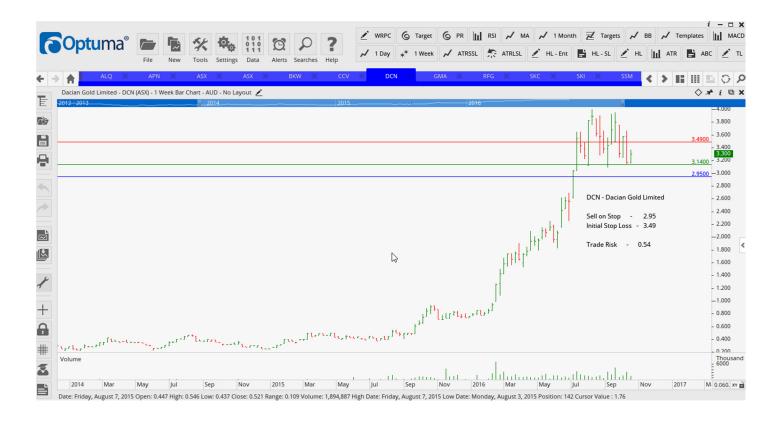

#### **CANCELLED ORDERS:**

| OFX Group Limited, SAI Global Ltd |                     |           |       |          |                   |  |  |
|-----------------------------------|---------------------|-----------|-------|----------|-------------------|--|--|
| Name                              | Code                | Direction | Entry | Stop Los | s Trade Risk      |  |  |
|                                   |                     |           |       |          |                   |  |  |
| Amended                           |                     |           |       |          |                   |  |  |
| Sky City Entertainmen             | t SKC               | Sell      | 4.24  | 4,46     | 0.22              |  |  |
|                                   |                     |           |       |          |                   |  |  |
| <u>Retained</u>                   |                     |           |       |          |                   |  |  |
| APN News & Media                  | APN                 | Buy       | 3.69  | 3.33     | 0.36              |  |  |
| ASX Limited                       | ASX                 | Buy       | 49.74 | 47.56    | 2.18              |  |  |
| ASX Limited                       | ASX                 | Sell      | 47.00 | 49.38    | <mark>2.38</mark> |  |  |
| Brickworks Limited                | BKW                 | / Sell    | 13.60 | 14.22    | 0.62              |  |  |
| Cash Converters Intl              | CCV                 | Buy       | 0.38  | 0.295    | 0.85              |  |  |
| Dacian Gold Limited               | DCN                 | Sell      | 2.95  | 3.49     | 0.54              |  |  |
| Genworth Mortgage In              | <mark>s GM</mark> A | Sell      | 2.62  | 2.81     | 0.21              |  |  |
| Retail Food Group                 | RFG                 | Sell      | 6.67  | 7.17     | 0.50              |  |  |
| Whitehaven Coal Limit             | ted WHC             | C Sell    | 2.24  | 2.63     | 0.39              |  |  |
|                                   |                     |           |       |          |                   |  |  |

#### **CHARTS:**