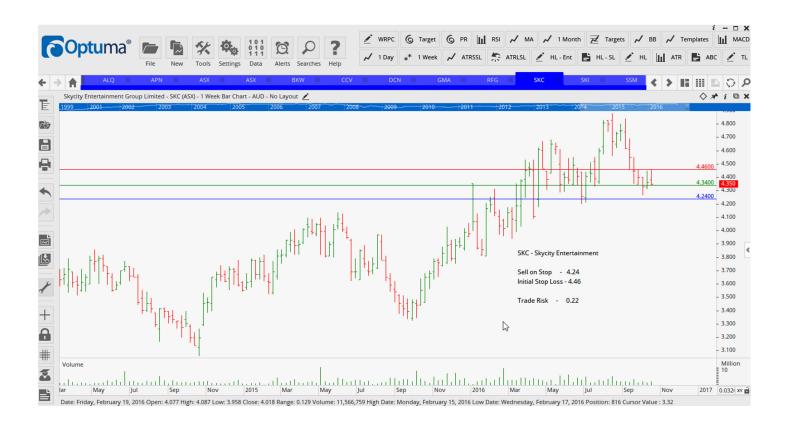

#### **CANCELLED ORDERS:**

| OFX Group Limited, SAI Global Ltd |                     |           |       |          |                   |  |  |
|-----------------------------------|---------------------|-----------|-------|----------|-------------------|--|--|
| Name                              | Code                | Direction | Entry | Stop Los | s Trade Risk      |  |  |
|                                   |                     |           |       |          |                   |  |  |
| Amended                           |                     |           |       |          |                   |  |  |
| Sky City Entertainmen             | t SKC               | Sell      | 4.24  | 4,46     | 0.22              |  |  |
|                                   |                     |           |       |          |                   |  |  |
| <u>Retained</u>                   |                     |           |       |          |                   |  |  |
| APN News & Media                  | APN                 | Buy       | 3.69  | 3.33     | 0.36              |  |  |
| ASX Limited                       | ASX                 | Buy       | 49.74 | 47.56    | 2.18              |  |  |
| ASX Limited                       | ASX                 | Sell      | 47.00 | 49.38    | <mark>2.38</mark> |  |  |
| Brickworks Limited                | BKW                 | / Sell    | 13.60 | 14.22    | 0.62              |  |  |
| Cash Converters Intl              | CCV                 | Buy       | 0.38  | 0.295    | 0.85              |  |  |
| Dacian Gold Limited               | DCN                 | Sell      | 2.95  | 3.49     | 0.54              |  |  |
| Genworth Mortgage In              | <mark>s GM</mark> A | Sell      | 2.62  | 2.81     | 0.21              |  |  |
| Retail Food Group                 | RFG                 | Sell      | 6.67  | 7.17     | 0.50              |  |  |
| Whitehaven Coal Limit             | ted WHC             | C Sell    | 2.24  | 2.63     | 0.39              |  |  |
|                                   |                     |           |       |          |                   |  |  |

#### **CHARTS:**