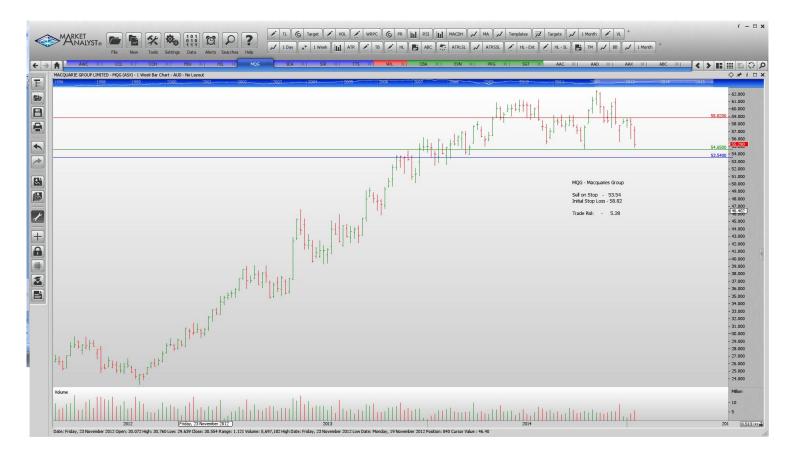

#### **NEW ORDERS:**

| Alumina Ltd      | AWC | Sell | 1.675 | 2.01  | 0.335             |
|------------------|-----|------|-------|-------|-------------------|
| Coca Cola Amatil | CCL | Buy  | 9.56  | 8.78  | 0.78              |
| Cochlear         | COH | Sell | 76.50 | 81.36 | 4.86              |
| Hills Limited    | HIL | Buy  | 1.25  | 1.15  | 0.10              |
| Macquarie Group  | MQG | Sell | 53.54 | 58.82 | <mark>5.28</mark> |
| Tatts Limited    | TTS | Sell | 3.465 | 3.68  | 0.215             |

# **CHARTS:**