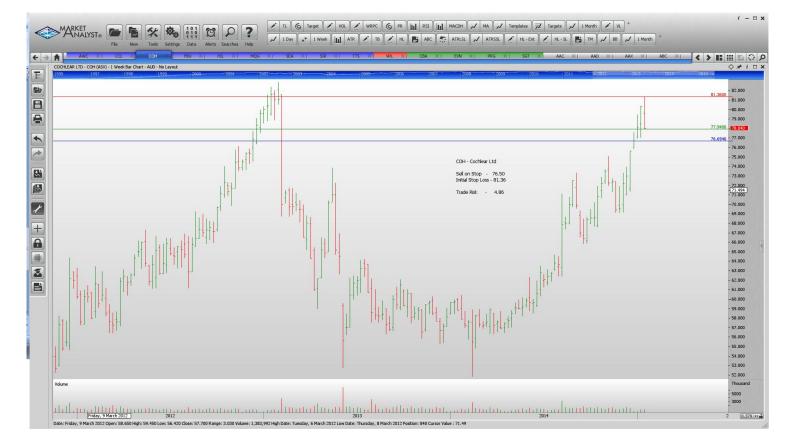

#### **NEW ORDERS:**

| Alumina Ltd      | AWC | Sell | 1.675 | 2.01  | 0.335             |
|------------------|-----|------|-------|-------|-------------------|
| Coca Cola Amatil | CCL | Buy  | 9.56  | 8.78  | 0.78              |
| Cochlear         | COH | Sell | 76.50 | 81.36 | 4.86              |
| Hills Limited    | HIL | Buy  | 1.25  | 1.15  | 0.10              |
| Macquarie Group  | MQG | Sell | 53.54 | 58.82 | <mark>5.28</mark> |
| Tatts Limited    | TTS | Sell | 3.465 | 3.68  | 0.215             |

# **CHARTS:**