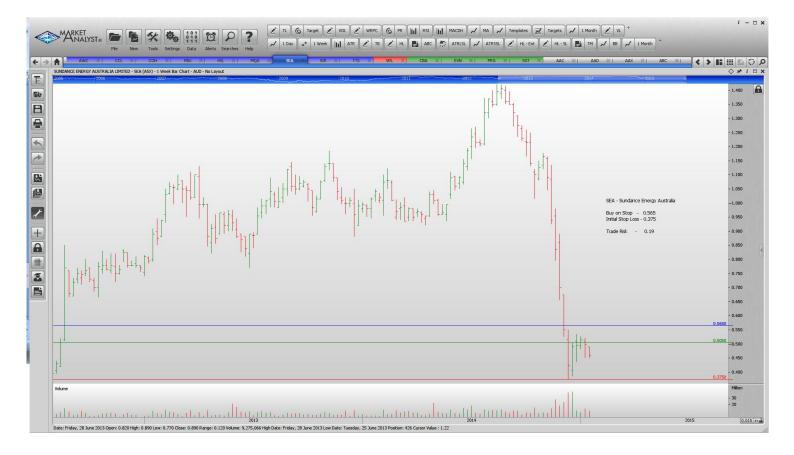

# **Retained**

| Fletcher Building Ltd | FBU | Sell | 7.31  | 7.87  | 0.56 |
|-----------------------|-----|------|-------|-------|------|
| Sundance Energy Aust  | SEA | Buy  | 0.565 | 0.375 | 0.19 |
| Sirius Resources      | SIR | Buy  | 2.76  | 2.18  | 0.58 |

# **CHARTS:**