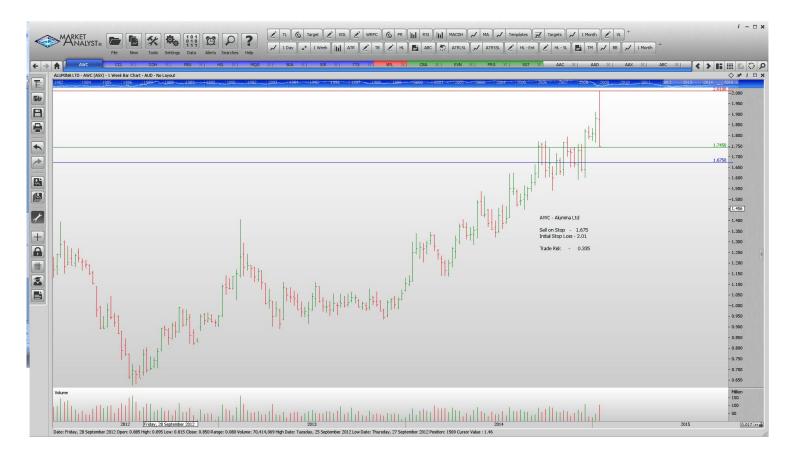

#### **NEW ORDERS:**

| Alumina Ltd      | AWC | Sell | 1.675 | 2.01  | 0.335             |
|------------------|-----|------|-------|-------|-------------------|
| Coca Cola Amatil | CCL | Buy  | 9.56  | 8.78  | 0.78              |
| Cochlear         | COH | Sell | 76.50 | 81.36 | 4.86              |
| Hills Limited    | HIL | Buy  | 1.25  | 1.15  | 0.10              |
| Macquarie Group  | MQG | Sell | 53.54 | 58.82 | <mark>5.28</mark> |
| Tatts Limited    | TTS | Sell | 3.465 | 3.68  | 0.215             |

# **CHARTS:**