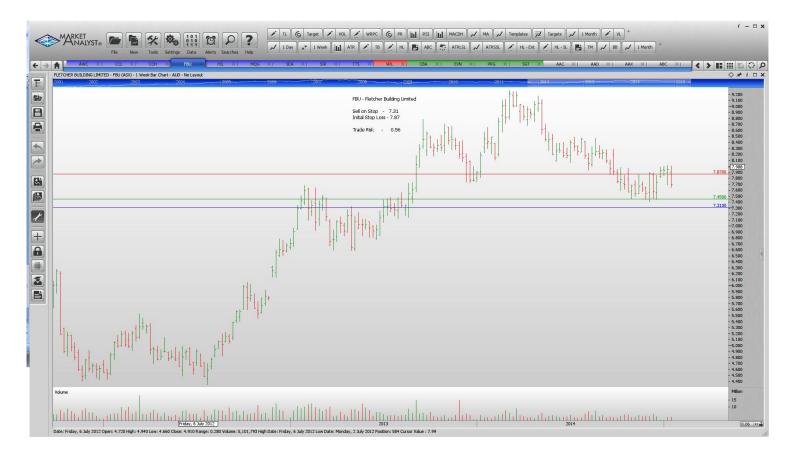

# **Retained**

| Fletcher Building Ltd | FBU | Sell | 7.31  | 7.87  | 0.56 |
|-----------------------|-----|------|-------|-------|------|
| Sundance Energy Aust  | SEA | Buy  | 0.565 | 0.375 | 0.19 |
| Sirius Resources      | SIR | Buy  | 2.76  | 2.18  | 0.58 |

# **CHARTS:**