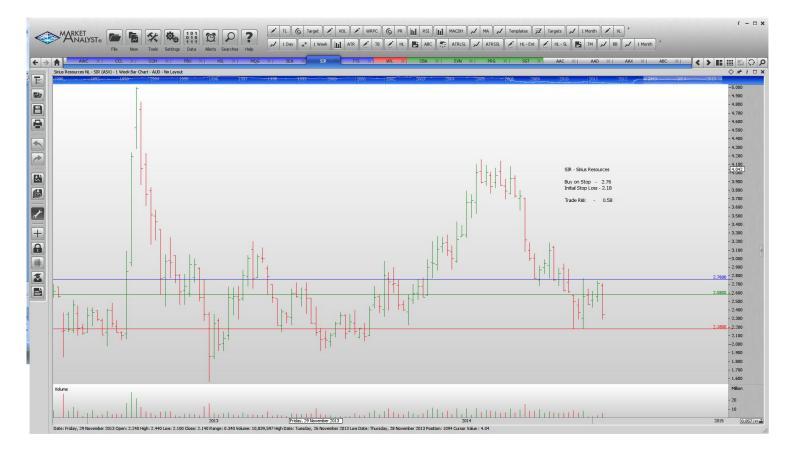

# **Retained**

| Fletcher Building Ltd | FBU | Sell | 7.31  | 7.87  | 0.56 |
|-----------------------|-----|------|-------|-------|------|
| Sundance Energy Aust  | SEA | Buy  | 0.565 | 0.375 | 0.19 |
| Sirius Resources      | SIR | Buy  | 2.76  | 2.18  | 0.58 |

# **CHARTS:**