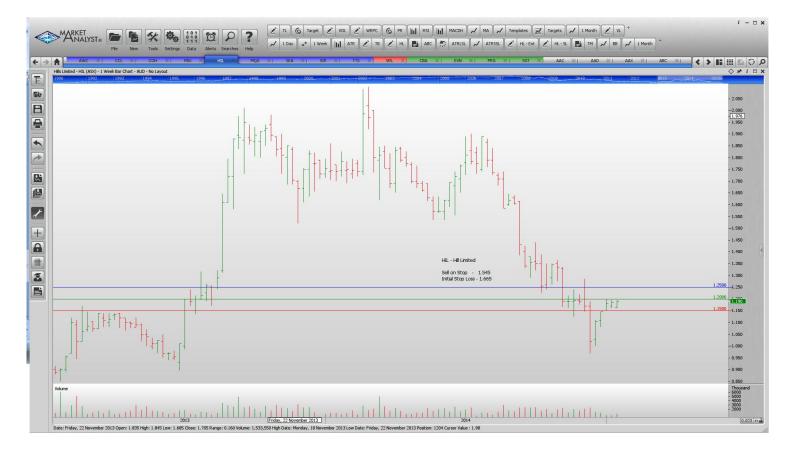

#### **NEW ORDERS:**

| Alumina Ltd      | AWC | Sell | 1.675 | 2.01  | 0.335             |
|------------------|-----|------|-------|-------|-------------------|
| Coca Cola Amatil | CCL | Buy  | 9.56  | 8.78  | 0.78              |
| Cochlear         | COH | Sell | 76.50 | 81.36 | 4.86              |
| Hills Limited    | HIL | Buy  | 1.25  | 1.15  | 0.10              |
| Macquarie Group  | MQG | Sell | 53.54 | 58.82 | <mark>5.28</mark> |
| Tatts Limited    | TTS | Sell | 3.465 | 3.68  | 0.215             |

# **CHARTS:**