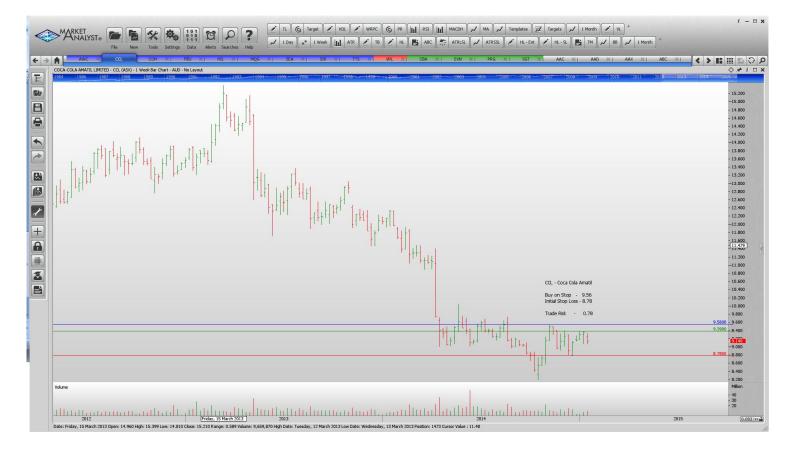

#### **NEW ORDERS:**

| Alumina Ltd      | AWC | Sell | 1.675 | 2.01  | 0.335             |
|------------------|-----|------|-------|-------|-------------------|
| Coca Cola Amatil | CCL | Buy  | 9.56  | 8.78  | 0.78              |
| Cochlear         | COH | Sell | 76.50 | 81.36 | 4.86              |
| Hills Limited    | HIL | Buy  | 1.25  | 1.15  | 0.10              |
| Macquarie Group  | MQG | Sell | 53.54 | 58.82 | <mark>5.28</mark> |
| Tatts Limited    | TTS | Sell | 3.465 | 3.68  | 0.215             |

# **CHARTS:**