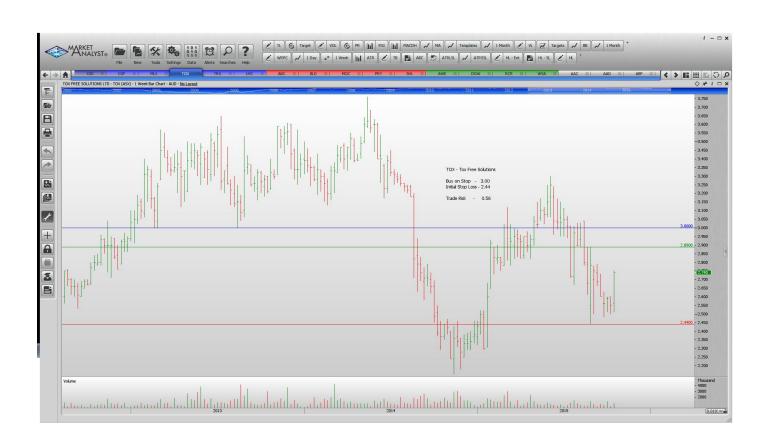

# **Retained**

| UXC Limited        | UXC | Sell | 1.18 | 1.33 | 0.15 |
|--------------------|-----|------|------|------|------|
| Tox Free Solutions | TOX | Buy  | 3.00 | 2.44 | 0.56 |

## **CHARTS:**