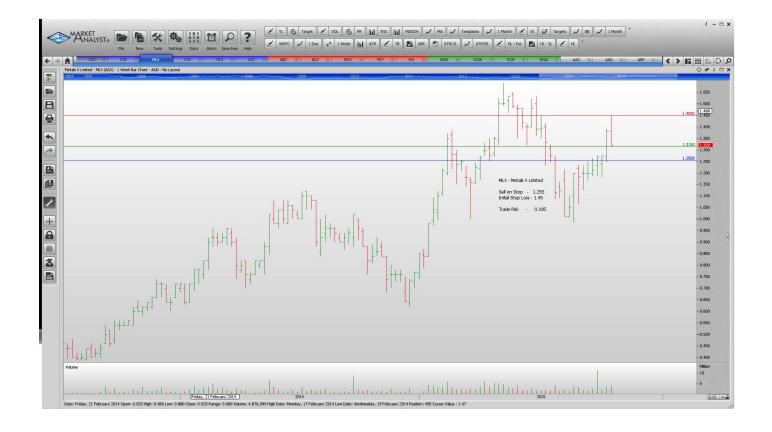

## **NEW ORDERS:**

| Metals X Limited | MLX | Sell | 1.255 | 1.45 | 0.195 |
|------------------|-----|------|-------|------|-------|
| Treasury Group   | TRG | Buy  | 8.36  | 6.92 | 1.44  |

## **CHARTS:**