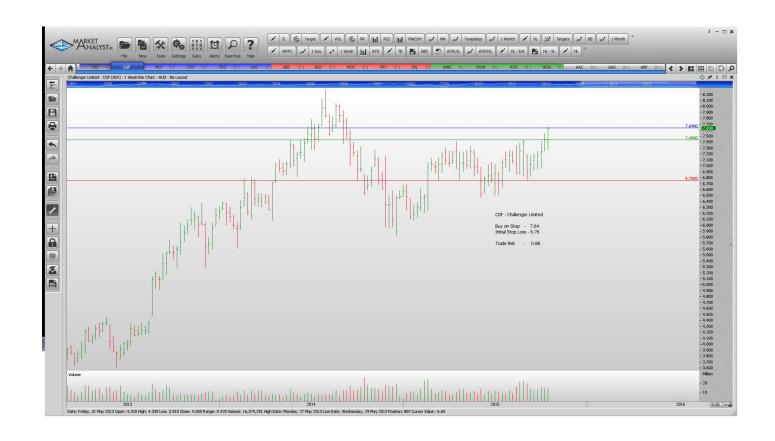

| BLD | 5.62 | Retain | 5.62 |
|---------------|-----|------|--------|------|
| Western Areas | WSA | 2.39 | Retain | 2.39 |

### **WORKING ORDERS:**

#### **CANCELLED ORDERS:**

Domino's Pizza Ent

| Nomo | Codo | Diroction | Entry | Stoplose  | Trodo Diok |
|------|------|-----------|-------|-----------|------------|
| Name | Code | Direction |       | OLUD LUSS | Trade Risk |

### **Amended**

# **Retained**

| UXC Limited        | UXC | Sell | 1.18 | 1.33 | 0.15 |
|--------------------|-----|------|------|------|------|
| Tox Free Solutions | TOX | Buy  | 3.00 | 2.44 | 0.56 |

## **NEW ORDERS:**

| Metals X Limited | MLX | Sell | 1.255 | 1.45 | 0.195 |
|------------------|-----|------|-------|------|-------|
| Treasury Group   | TRG | Buy  | 8.36  | 6.92 | 1.44  |

## **CHARTS:**