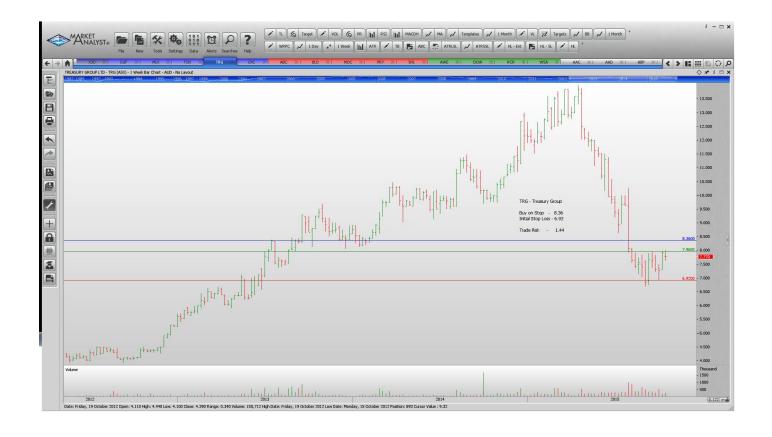

## **NEW ORDERS:**

| Metals X Limited | MLX | Sell | 1.255 | 1.45 | 0.195 |
|------------------|-----|------|-------|------|-------|
| Treasury Group   | TRG | Buy  | 8.36  | 6.92 | 1.44  |

## **CHARTS:**