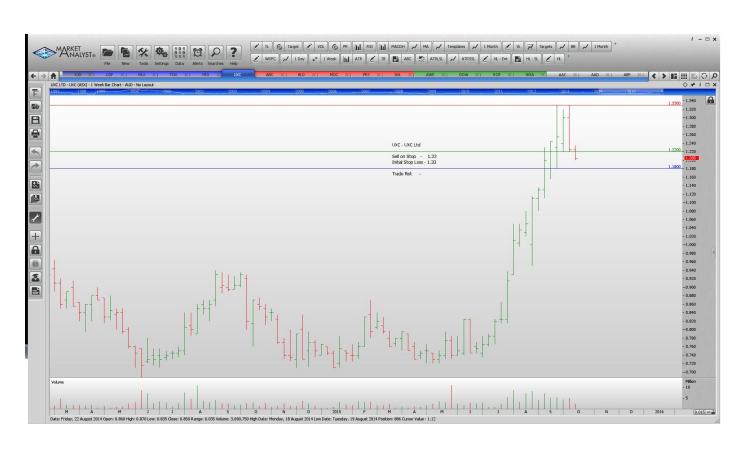

# **Retained**

| UXC Limited        | UXC | Sell | 1.18 | 1.33 | 0.15 |
|--------------------|-----|------|------|------|------|
| Tox Free Solutions | TOX | Buy  | 3.00 | 2.44 | 0.56 |