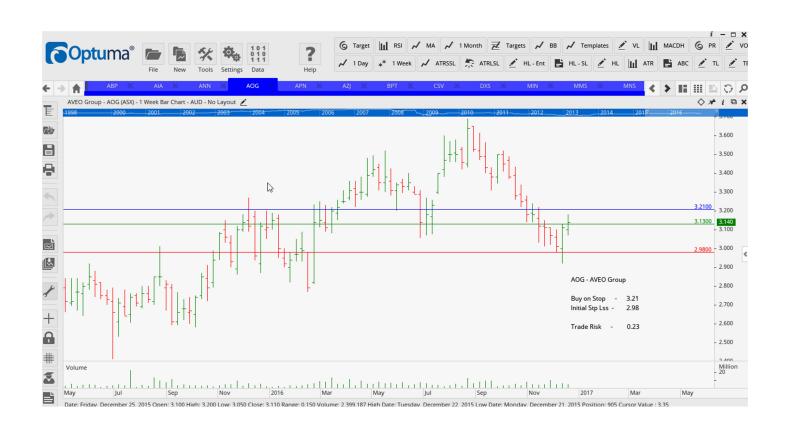

## **Retained**

| AVEO Group                | AOG | Buy  | 3.21  | 2.98  | 0.23 |
|---------------------------|-----|------|-------|-------|------|
| APN News & Media          | APN | Buy  | 2.83  | 2.53  | 0.30 |
| Aurizon Holdings Limited  | ASJ | Buy  | 5.22  | 4.89  | 0.33 |
| CSG Limited               | CSV | Buy  | 0.86  | 0.69  | 0.13 |
| Mineral Resources Limited | MIN | Sell | 11.40 | 13.00 | 1.60 |
| McMillan Shakespeare      | MMS | Sell | 9.50  | 10.47 | 0.97 |
| Sigma Pharmaceuticals     | SIP | Buy  | 1.29  | 1.165 | 0.13 |
| Village Roadshow          | VRL | Buy  | 4.70  | 4.32  | 0.38 |

#### **CHARTS:**