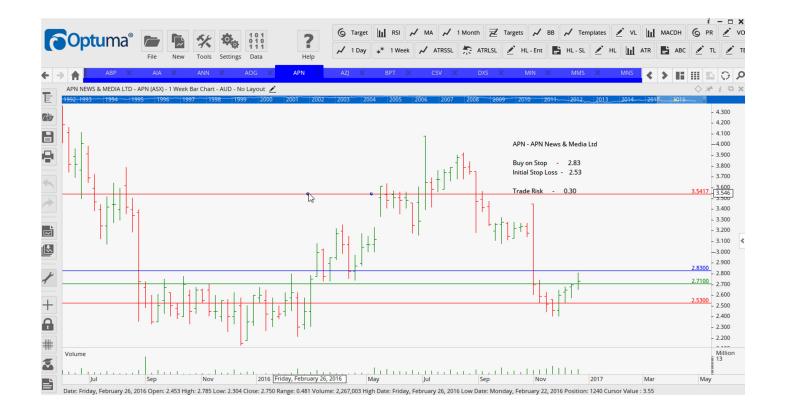

## **Retained**

| AVEO Group                | AOG | Buy  | 3.21  | 2.98  | 0.23 |
|---------------------------|-----|------|-------|-------|------|
| APN News & Media          | APN | Buy  | 2.83  | 2.53  | 0.30 |
| Aurizon Holdings Limited  | ASJ | Buy  | 5.22  | 4.89  | 0.33 |
| CSG Limited               | CSV | Buy  | 0.86  | 0.69  | 0.13 |
| Mineral Resources Limited | MIN | Sell | 11.40 | 13.00 | 1.60 |
| McMillan Shakespeare      | MMS | Sell | 9.50  | 10.47 | 0.97 |
| Sigma Pharmaceuticals     | SIP | Buy  | 1.29  | 1.165 | 0.13 |
| Village Roadshow          | VRL | Buy  | 4.70  | 4.32  | 0.38 |

#### **CHARTS:**