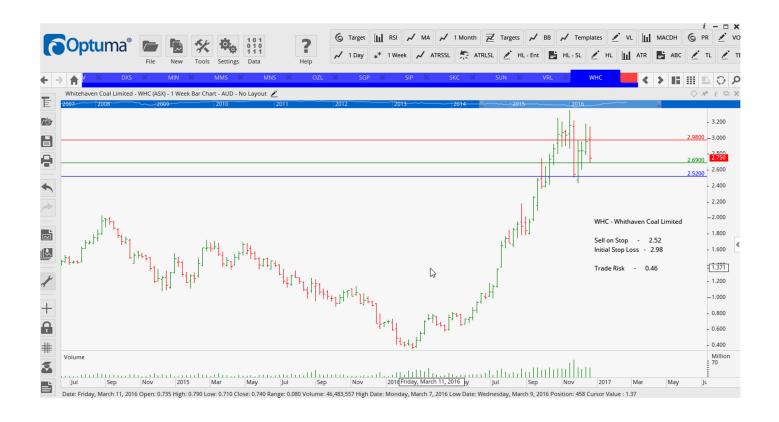

## **NEW ORDERS:**

| Abacus Property Group<br>Auckland International | ABP<br>AIA | Buy<br>Buy | 3.00<br>6.38 | 2.86<br>5.92 | 0.14<br>0.46 |
|-------------------------------------------------|------------|------------|--------------|--------------|--------------|
| Ansell Limited                                  | ANN        | Sell       | 23.56        | 24.90        | 1.34         |
| Beach Energy Limited                            | BPT        | Sell       | 0.77         | 088          | 0.11         |
| Dexus Property Group                            | DXS        | Sell       | 8.93         | 9.36         | 0.43         |
| Magnis Resources                                | MNS        | Sell       | 0.75         | 0.88         | 0.12         |
| OZ Minerals Limited                             | OZL        | Sell       | 7.55         | 8.19         | 0.64         |
| Stockland Property                              | SGP        | Sell       | 4.27         | 4.47         | 0.20         |
| Skycity Entertainment                           | SKC        | Sell       | 3.49         | 3.79         | 0.30         |
| Suncorp Group                                   | SUN        | Sell       | 12.89        | 16.51        | 0.62         |
| Whitehaven Coal                                 | WHC        | Sell       | 2.52         | 2.98         | 0.46         |

#### **CHARTS:**