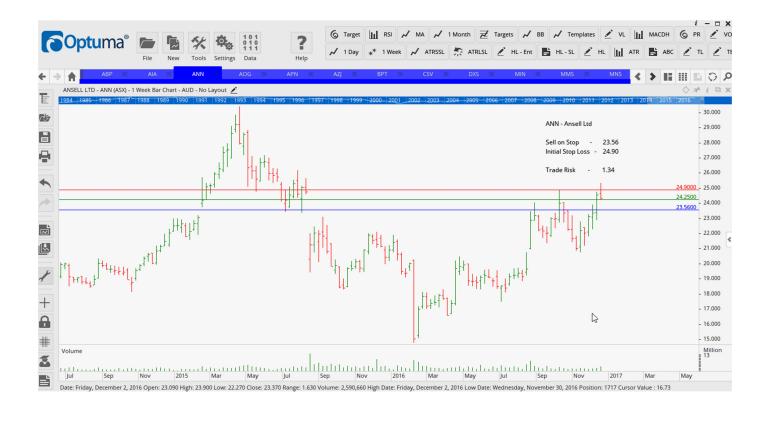

## **NEW ORDERS:**

| Abacus Property Group<br>Auckland International | ABP<br>AIA | Buy<br>Buy | 3.00<br>6.38 | 2.86<br>5.92 | 0.14<br>0.46 |
|-------------------------------------------------|------------|------------|--------------|--------------|--------------|
| Ansell Limited                                  | ANN        | Sell       | 23.56        | 24.90        | 1.34         |
| Beach Energy Limited                            | BPT        | Sell       | 0.77         | 088          | 0.11         |
| Dexus Property Group                            | DXS        | Sell       | 8.93         | 9.36         | 0.43         |
| Magnis Resources                                | MNS        | Sell       | 0.75         | 0.88         | 0.12         |
| OZ Minerals Limited                             | OZL        | Sell       | 7.55         | 8.19         | 0.64         |
| Stockland Property                              | SGP        | Sell       | 4.27         | 4.47         | 0.20         |
| Skycity Entertainment                           | SKC        | Sell       | 3.49         | 3.79         | 0.30         |
| Suncorp Group                                   | SUN        | Sell       | 12.89        | 16.51        | 0.62         |
| Whitehaven Coal                                 | WHC        | Sell       | 2.52         | 2.98         | 0.46         |

#### **CHARTS:**