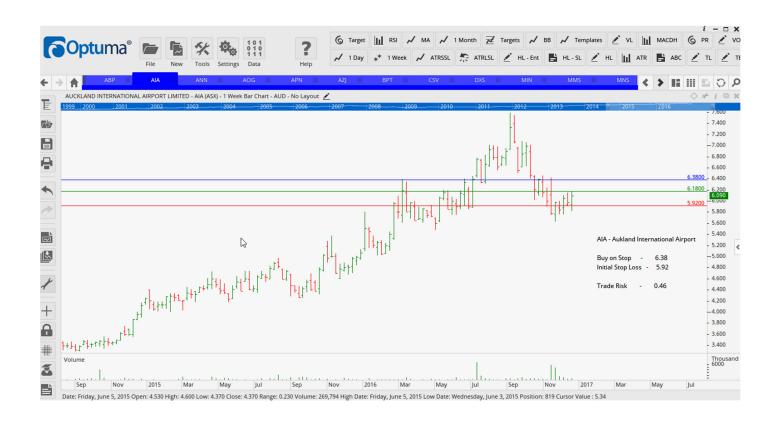

## **NEW ORDERS:**

| Abacus Property Group<br>Auckland International | ABP<br>AIA | Buy<br>Buy | 3.00<br>6.38 | 2.86<br>5.92 | 0.14<br>0.46 |
|-------------------------------------------------|------------|------------|--------------|--------------|--------------|
| Ansell Limited                                  | ANN        | Sell       | 23.56        | 24.90        | 1.34         |
| Beach Energy Limited                            | BPT        | Sell       | 0.77         | 088          | 0.11         |
| Dexus Property Group                            | DXS        | Sell       | 8.93         | 9.36         | 0.43         |
| Magnis Resources                                | MNS        | Sell       | 0.75         | 0.88         | 0.12         |
| OZ Minerals Limited                             | OZL        | Sell       | 7.55         | 8.19         | 0.64         |
| Stockland Property                              | SGP        | Sell       | 4.27         | 4.47         | 0.20         |
| Skycity Entertainment                           | SKC        | Sell       | 3.49         | 3.79         | 0.30         |
| Suncorp Group                                   | SUN        | Sell       | 12.89        | 16.51        | 0.62         |
| Whitehaven Coal                                 | WHC        | Sell       | 2.52         | 2.98         | 0.46         |

#### **CHARTS:**