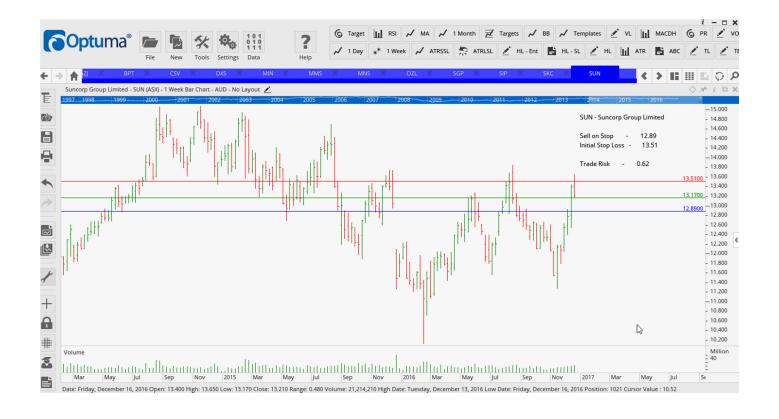

## **NEW ORDERS:**

| Abacus Property Group<br>Auckland International | ABP<br>AIA | Buy<br>Buy | 3.00<br>6.38 | 2.86<br>5.92 | 0.14<br>0.46 |
|-------------------------------------------------|------------|------------|--------------|--------------|--------------|
| Ansell Limited                                  | ANN        | Sell       | 23.56        | 24.90        | 1.34         |
| Beach Energy Limited                            | BPT        | Sell       | 0.77         | 088          | 0.11         |
| Dexus Property Group                            | DXS        | Sell       | 8.93         | 9.36         | 0.43         |
| Magnis Resources                                | MNS        | Sell       | 0.75         | 0.88         | 0.12         |
| OZ Minerals Limited                             | OZL        | Sell       | 7.55         | 8.19         | 0.64         |
| Stockland Property                              | SGP        | Sell       | 4.27         | 4.47         | 0.20         |
| Skycity Entertainment                           | SKC        | Sell       | 3.49         | 3.79         | 0.30         |
| Suncorp Group                                   | SUN        | Sell       | 12.89        | 16.51        | 0.62         |
| Whitehaven Coal                                 | WHC        | Sell       | 2.52         | 2.98         | 0.46         |

#### **CHARTS:**