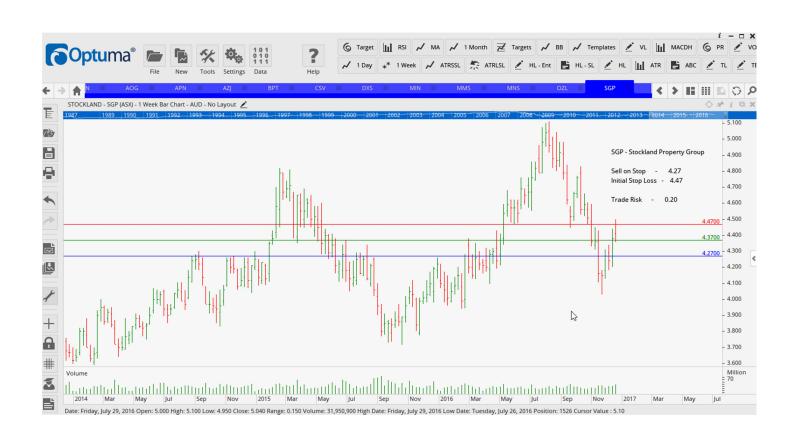

## **NEW ORDERS:**

| Abacus Property Group<br>Auckland International | ABP<br>AIA | Buy<br>Buy | 3.00<br>6.38 | 2.86<br>5.92 | 0.14<br>0.46 |
|-------------------------------------------------|------------|------------|--------------|--------------|--------------|
| Ansell Limited                                  | ANN        | Sell       | 23.56        | 24.90        | 1.34         |
| Beach Energy Limited                            | BPT        | Sell       | 0.77         | 088          | 0.11         |
| Dexus Property Group                            | DXS        | Sell       | 8.93         | 9.36         | 0.43         |
| Magnis Resources                                | MNS        | Sell       | 0.75         | 0.88         | 0.12         |
| OZ Minerals Limited                             | OZL        | Sell       | 7.55         | 8.19         | 0.64         |
| Stockland Property                              | SGP        | Sell       | 4.27         | 4.47         | 0.20         |
| Skycity Entertainment                           | SKC        | Sell       | 3.49         | 3.79         | 0.30         |
| Suncorp Group                                   | SUN        | Sell       | 12.89        | 16.51        | 0.62         |
| Whitehaven Coal                                 | WHC        | Sell       | 2.52         | 2.98         | 0.46         |

#### **CHARTS:**