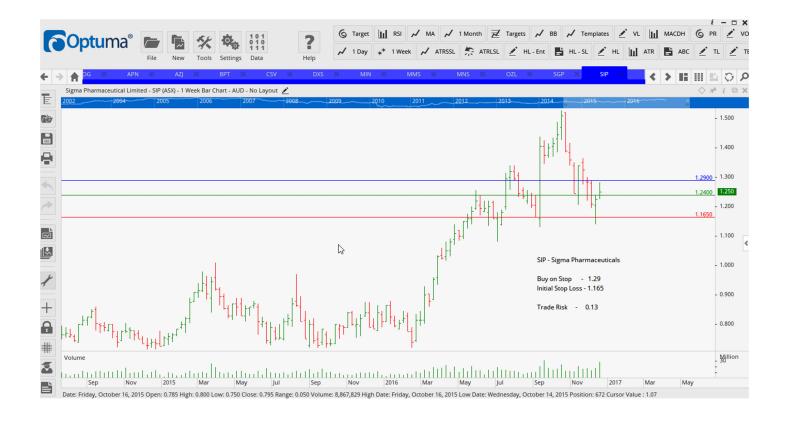

## **Retained**

| AVEO Group                | AOG | Buy  | 3.21  | 2.98  | 0.23 |
|---------------------------|-----|------|-------|-------|------|
| APN News & Media          | APN | Buy  | 2.83  | 2.53  | 0.30 |
| Aurizon Holdings Limited  | ASJ | Buy  | 5.22  | 4.89  | 0.33 |
| CSG Limited               | CSV | Buy  | 0.86  | 0.69  | 0.13 |
| Mineral Resources Limited | MIN | Sell | 11.40 | 13.00 | 1.60 |
| McMillan Shakespeare      | MMS | Sell | 9.50  | 10.47 | 0.97 |
| Sigma Pharmaceuticals     | SIP | Buy  | 1.29  | 1.165 | 0.13 |
| Village Roadshow          | VRL | Buy  | 4.70  | 4.32  | 0.38 |

#### **CHARTS:**