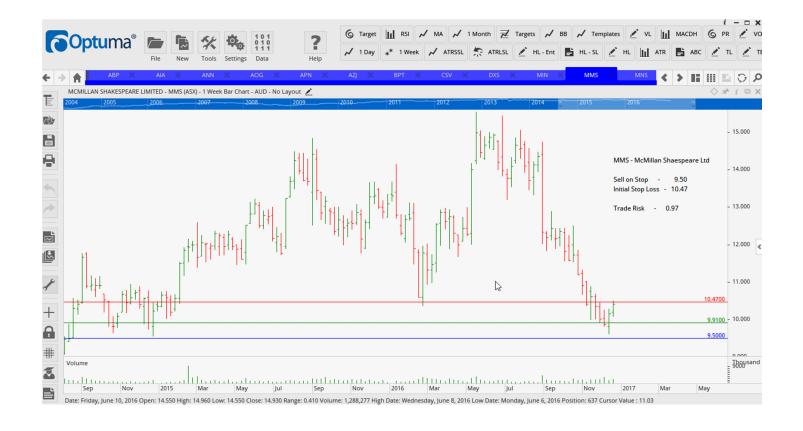

## **Retained**

| AVEO Group                | AOG | Buy  | 3.21  | 2.98  | 0.23 |
|---------------------------|-----|------|-------|-------|------|
| APN News & Media          | APN | Buy  | 2.83  | 2.53  | 0.30 |
| Aurizon Holdings Limited  | ASJ | Buy  | 5.22  | 4.89  | 0.33 |
| CSG Limited               | CSV | Buy  | 0.86  | 0.69  | 0.13 |
| Mineral Resources Limited | MIN | Sell | 11.40 | 13.00 | 1.60 |
| McMillan Shakespeare      | MMS | Sell | 9.50  | 10.47 | 0.97 |
| Sigma Pharmaceuticals     | SIP | Buy  | 1.29  | 1.165 | 0.13 |
| Village Roadshow          | VRL | Buy  | 4.70  | 4.32  | 0.38 |

#### **CHARTS:**