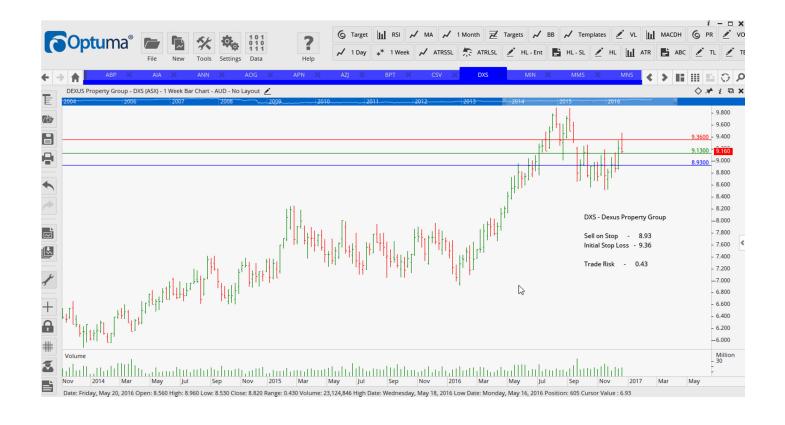

## **NEW ORDERS:**

| Abacus Property Group<br>Auckland International | ABP<br>AIA | Buy<br>Buy | 3.00<br>6.38 | 2.86<br>5.92 | 0.14<br>0.46 |
|-------------------------------------------------|------------|------------|--------------|--------------|--------------|
| Ansell Limited                                  | ANN        | Sell       | 23.56        | 24.90        | 1.34         |
| Beach Energy Limited                            | BPT        | Sell       | 0.77         | 088          | 0.11         |
| Dexus Property Group                            | DXS        | Sell       | 8.93         | 9.36         | 0.43         |
| Magnis Resources                                | MNS        | Sell       | 0.75         | 0.88         | 0.12         |
| OZ Minerals Limited                             | OZL        | Sell       | 7.55         | 8.19         | 0.64         |
| Stockland Property                              | SGP        | Sell       | 4.27         | 4.47         | 0.20         |
| Skycity Entertainment                           | SKC        | Sell       | 3.49         | 3.79         | 0.30         |
| Suncorp Group                                   | SUN        | Sell       | 12.89        | 16.51        | 0.62         |
| Whitehaven Coal                                 | WHC        | Sell       | 2.52         | 2.98         | 0.46         |

#### **CHARTS:**