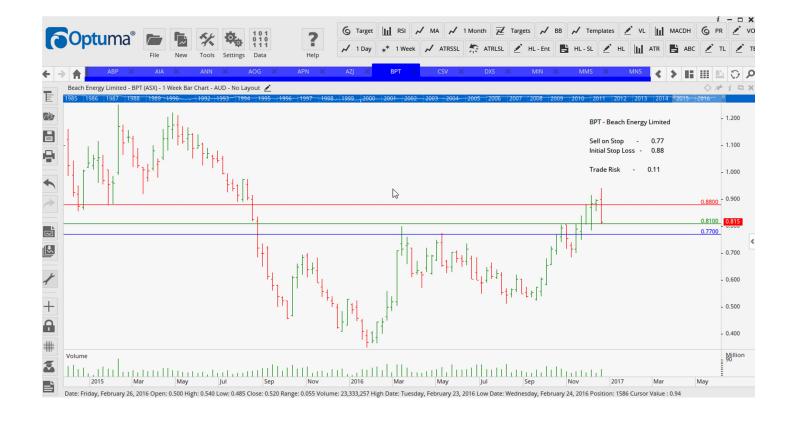

## **NEW ORDERS:**

| Abacus Property Group<br>Auckland International | ABP<br>AIA | Buy<br>Buy | 3.00<br>6.38 | 2.86<br>5.92 | 0.14<br>0.46 |
|-------------------------------------------------|------------|------------|--------------|--------------|--------------|
| Ansell Limited                                  | ANN        | Sell       | 23.56        | 24.90        | 1.34         |
| Beach Energy Limited                            | BPT        | Sell       | 0.77         | 088          | 0.11         |
| Dexus Property Group                            | DXS        | Sell       | 8.93         | 9.36         | 0.43         |
| Magnis Resources                                | MNS        | Sell       | 0.75         | 0.88         | 0.12         |
| OZ Minerals Limited                             | OZL        | Sell       | 7.55         | 8.19         | 0.64         |
| Stockland Property                              | SGP        | Sell       | 4.27         | 4.47         | 0.20         |
| Skycity Entertainment                           | SKC        | Sell       | 3.49         | 3.79         | 0.30         |
| Suncorp Group                                   | SUN        | Sell       | 12.89        | 16.51        | 0.62         |
| Whitehaven Coal                                 | WHC        | Sell       | 2.52         | 2.98         | 0.46         |

#### **CHARTS:**