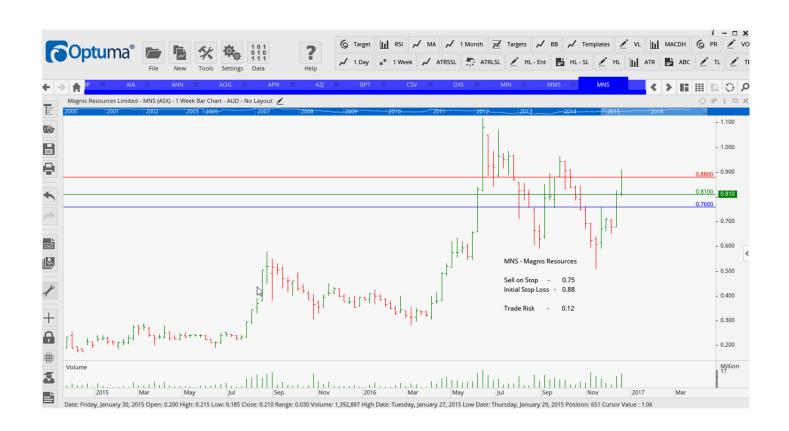

## **NEW ORDERS:**

| Abacus Property Group<br>Auckland International | ABP<br>AIA | Buy<br>Buy | 3.00<br>6.38 | 2.86<br>5.92 | 0.14<br>0.46 |
|-------------------------------------------------|------------|------------|--------------|--------------|--------------|
| Ansell Limited                                  | ANN        | Sell       | 23.56        | 24.90        | 1.34         |
| Beach Energy Limited                            | BPT        | Sell       | 0.77         | 088          | 0.11         |
| Dexus Property Group                            | DXS        | Sell       | 8.93         | 9.36         | 0.43         |
| Magnis Resources                                | MNS        | Sell       | 0.75         | 0.88         | 0.12         |
| OZ Minerals Limited                             | OZL        | Sell       | 7.55         | 8.19         | 0.64         |
| Stockland Property                              | SGP        | Sell       | 4.27         | 4.47         | 0.20         |
| Skycity Entertainment                           | SKC        | Sell       | 3.49         | 3.79         | 0.30         |
| Suncorp Group                                   | SUN        | Sell       | 12.89        | 16.51        | 0.62         |
| Whitehaven Coal                                 | WHC        | Sell       | 2.52         | 2.98         | 0.46         |

#### **CHARTS:**