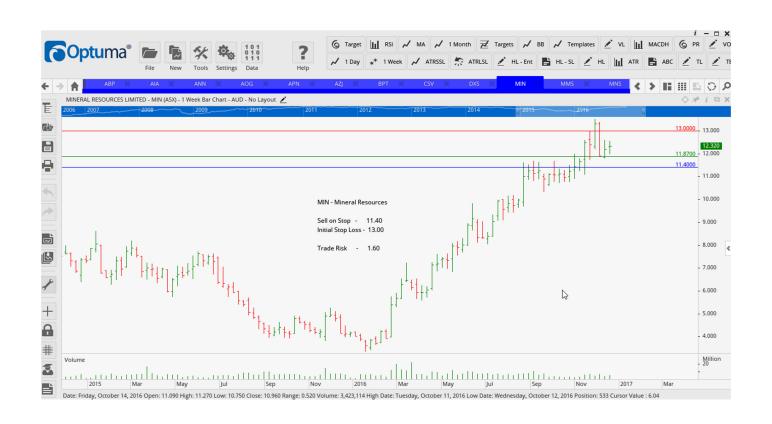

## **Retained**

| AVEO Group                | AOG | Buy  | 3.21  | 2.98  | 0.23 |
|---------------------------|-----|------|-------|-------|------|
| APN News & Media          | APN | Buy  | 2.83  | 2.53  | 0.30 |
| Aurizon Holdings Limited  | ASJ | Buy  | 5.22  | 4.89  | 0.33 |
| CSG Limited               | CSV | Buy  | 0.86  | 0.69  | 0.13 |
| Mineral Resources Limited | MIN | Sell | 11.40 | 13.00 | 1.60 |
| McMillan Shakespeare      | MMS | Sell | 9.50  | 10.47 | 0.97 |
| Sigma Pharmaceuticals     | SIP | Buy  | 1.29  | 1.165 | 0.13 |
| Village Roadshow          | VRL | Buy  | 4.70  | 4.32  | 0.38 |

#### **CHARTS:**