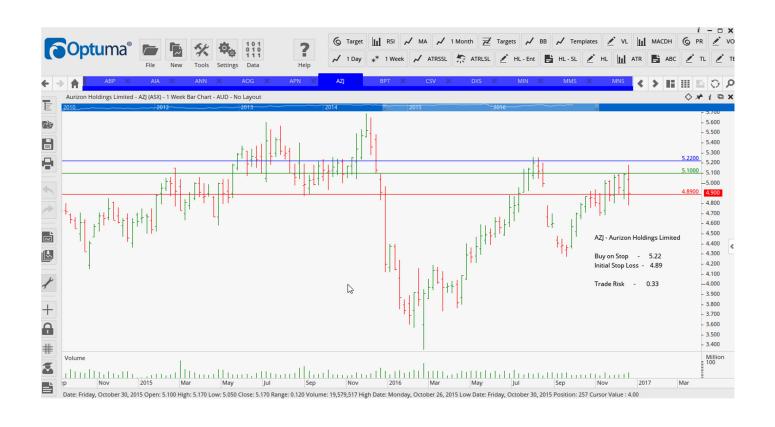

## **Retained**

| AVEO Group                | AOG | Buy  | 3.21  | 2.98  | 0.23 |
|---------------------------|-----|------|-------|-------|------|
| APN News & Media          | APN | Buy  | 2.83  | 2.53  | 0.30 |
| Aurizon Holdings Limited  | ASJ | Buy  | 5.22  | 4.89  | 0.33 |
| CSG Limited               | CSV | Buy  | 0.86  | 0.69  | 0.13 |
| Mineral Resources Limited | MIN | Sell | 11.40 | 13.00 | 1.60 |
| McMillan Shakespeare      | MMS | Sell | 9.50  | 10.47 | 0.97 |
| Sigma Pharmaceuticals     | SIP | Buy  | 1.29  | 1.165 | 0.13 |
| Village Roadshow          | VRL | Buy  | 4.70  | 4.32  | 0.38 |

#### **CHARTS:**