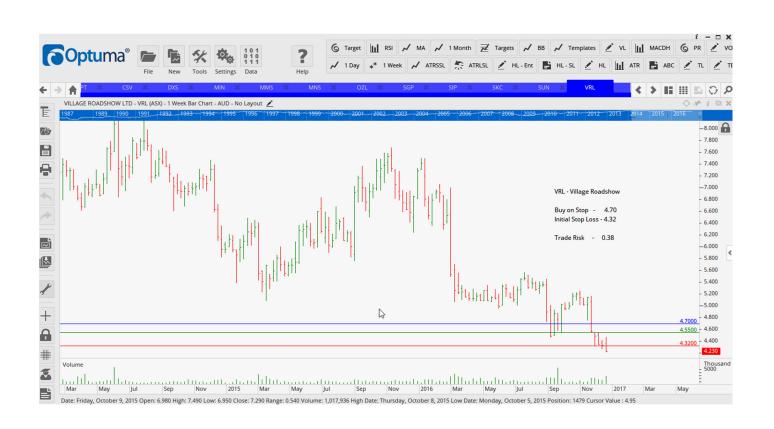

## **Retained**

| AVEO Group                | AOG | Buy  | 3.21  | 2.98  | 0.23 |
|---------------------------|-----|------|-------|-------|------|
| APN News & Media          | APN | Buy  | 2.83  | 2.53  | 0.30 |
| Aurizon Holdings Limited  | ASJ | Buy  | 5.22  | 4.89  | 0.33 |
| CSG Limited               | CSV | Buy  | 0.86  | 0.69  | 0.13 |
| Mineral Resources Limited | MIN | Sell | 11.40 | 13.00 | 1.60 |
| McMillan Shakespeare      | MMS | Sell | 9.50  | 10.47 | 0.97 |
| Sigma Pharmaceuticals     | SIP | Buy  | 1.29  | 1.165 | 0.13 |
| Village Roadshow          | VRL | Buy  | 4.70  | 4.32  | 0.38 |

#### **CHARTS:**