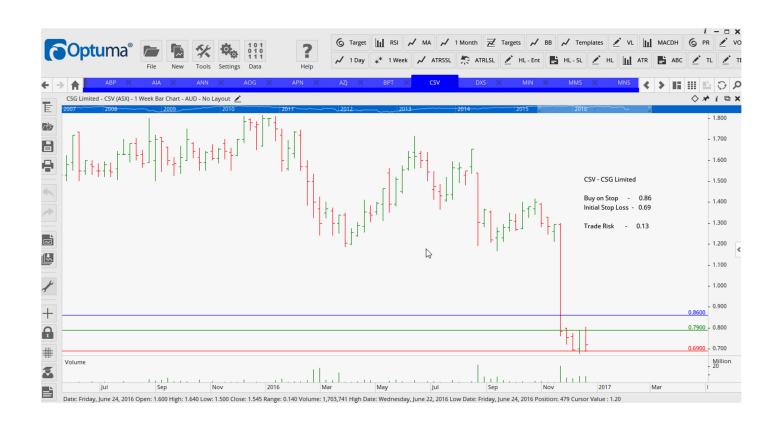

## **Retained**

| AVEO Group                | AOG | Buy  | 3.21  | 2.98  | 0.23 |
|---------------------------|-----|------|-------|-------|------|
| APN News & Media          | APN | Buy  | 2.83  | 2.53  | 0.30 |
| Aurizon Holdings Limited  | ASJ | Buy  | 5.22  | 4.89  | 0.33 |
| CSG Limited               | CSV | Buy  | 0.86  | 0.69  | 0.13 |
| Mineral Resources Limited | MIN | Sell | 11.40 | 13.00 | 1.60 |
| McMillan Shakespeare      | MMS | Sell | 9.50  | 10.47 | 0.97 |
| Sigma Pharmaceuticals     | SIP | Buy  | 1.29  | 1.165 | 0.13 |
| Village Roadshow          | VRL | Buy  | 4.70  | 4.32  | 0.38 |

#### **CHARTS:**