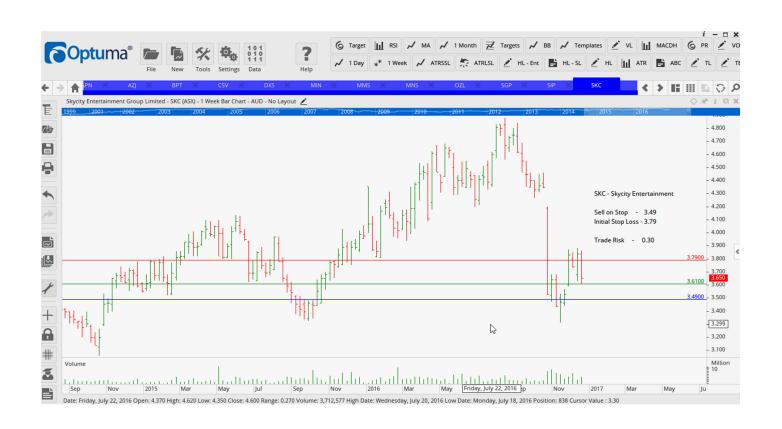

## **NEW ORDERS:**

| Abacus Property Group<br>Auckland International | ABP<br>AIA | Buy<br>Buy | 3.00<br>6.38 | 2.86<br>5.92 | 0.14<br>0.46 |
|-------------------------------------------------|------------|------------|--------------|--------------|--------------|
| Ansell Limited                                  | ANN        | Sell       | 23.56        | 24.90        | 1.34         |
| Beach Energy Limited                            | BPT        | Sell       | 0.77         | 088          | 0.11         |
| Dexus Property Group                            | DXS        | Sell       | 8.93         | 9.36         | 0.43         |
| Magnis Resources                                | MNS        | Sell       | 0.75         | 0.88         | 0.12         |
| OZ Minerals Limited                             | OZL        | Sell       | 7.55         | 8.19         | 0.64         |
| Stockland Property                              | SGP        | Sell       | 4.27         | 4.47         | 0.20         |
| Skycity Entertainment                           | SKC        | Sell       | 3.49         | 3.79         | 0.30         |
| Suncorp Group                                   | SUN        | Sell       | 12.89        | 16.51        | 0.62         |
| Whitehaven Coal                                 | WHC        | Sell       | 2.52         | 2.98         | 0.46         |

#### **CHARTS:**