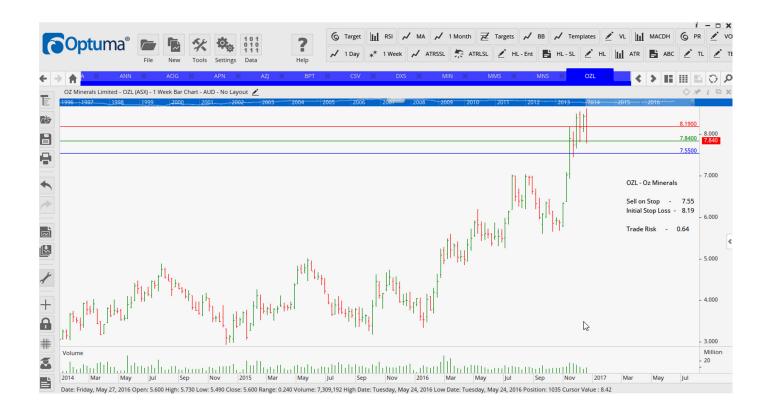

## **NEW ORDERS:**

| Abacus Property Group<br>Auckland International | ABP<br>AIA | Buy<br>Buy | 3.00<br>6.38 | 2.86<br>5.92 | 0.14<br>0.46 |
|-------------------------------------------------|------------|------------|--------------|--------------|--------------|
| Ansell Limited                                  | ANN        | Sell       | 23.56        | 24.90        | 1.34         |
| Beach Energy Limited                            | BPT        | Sell       | 0.77         | 088          | 0.11         |
| Dexus Property Group                            | DXS        | Sell       | 8.93         | 9.36         | 0.43         |
| Magnis Resources                                | MNS        | Sell       | 0.75         | 0.88         | 0.12         |
| OZ Minerals Limited                             | OZL        | Sell       | 7.55         | 8.19         | 0.64         |
| Stockland Property                              | SGP        | Sell       | 4.27         | 4.47         | 0.20         |
| Skycity Entertainment                           | SKC        | Sell       | 3.49         | 3.79         | 0.30         |
| Suncorp Group                                   | SUN        | Sell       | 12.89        | 16.51        | 0.62         |
| Whitehaven Coal                                 | WHC        | Sell       | 2.52         | 2.98         | 0.46         |

#### **CHARTS:**