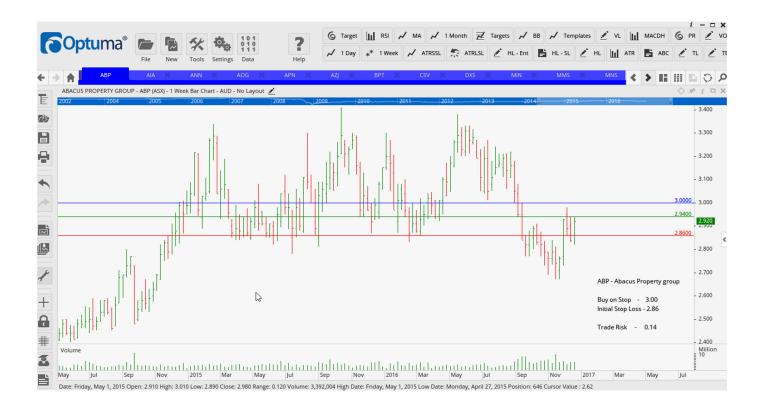

## **NEW ORDERS:**

| Abacus Property Group<br>Auckland International | ABP<br>AIA | Buy<br>Buy | 3.00<br>6.38 | 2.86<br>5.92 | 0.14<br>0.46 |
|-------------------------------------------------|------------|------------|--------------|--------------|--------------|
| Ansell Limited                                  | ANN        | Sell       | 23.56        | 24.90        | 1.34         |
| Beach Energy Limited                            | BPT        | Sell       | 0.77         | 088          | 0.11         |
| Dexus Property Group                            | DXS        | Sell       | 8.93         | 9.36         | 0.43         |
| Magnis Resources                                | MNS        | Sell       | 0.75         | 0.88         | 0.12         |
| OZ Minerals Limited                             | OZL        | Sell       | 7.55         | 8.19         | 0.64         |
| Stockland Property                              | SGP        | Sell       | 4.27         | 4.47         | 0.20         |
| Skycity Entertainment                           | SKC        | Sell       | 3.49         | 3.79         | 0.30         |
| Suncorp Group                                   | SUN        | Sell       | 12.89        | 16.51        | 0.62         |
| Whitehaven Coal                                 | WHC        | Sell       | 2.52         | 2.98         | 0.46         |

#### **CHARTS:**