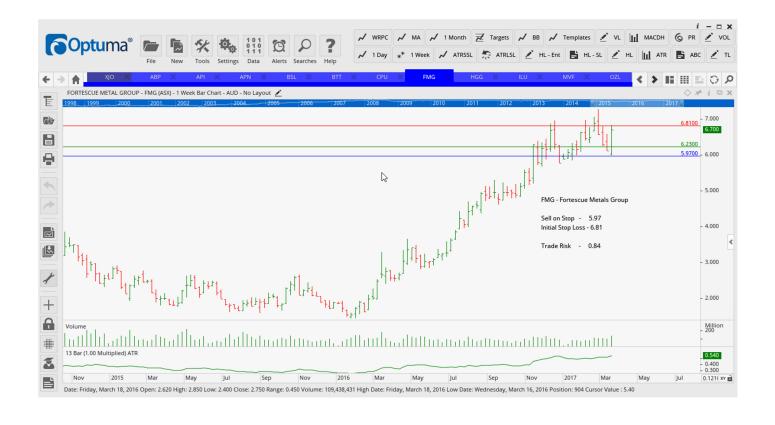

### **CANCELLED ORDERS:**

The A2 Milk Company, Gold Road Resources, Technology One Sell 4.77

| Name                                     | Code              | Direction  | Entry        | Stop L       | oss Trade Risk |
|------------------------------------------|-------------------|------------|--------------|--------------|----------------|
| Amended                                  |                   |            |              |              |                |
| Retained                                 |                   |            |              |              |                |
| Australian Pharmaceu<br>APN News & Media | ıtical API<br>APN | Buy<br>Buy | 2.06<br>2.82 | 1.88<br>2.51 | 0.18<br>0.31   |
| Bluescope Steel                          | BSL               | Sell       | 11.75        | 13.10        | 1.34           |
| BT Invest Manageme                       | nt BTT            | Buy        | 10.35        | 9.51         | 0.84           |
| Fortescue Metals Gro                     | up FMG            | Sell Sell  | 5.97         | 6.81         | 0.84           |
| Iluka Resources                          | ILU               | Sell       | 6.33         | 7.02         | 0.69           |
| Monash IVF Group                         | MVF               | Buy        | 1.99         | 1.83         | 0.16           |
| Shopping Centres Aus                     | st SCP            | Buy        | 2.29         | 2.17         | 0.12           |
| Technology One                           | TNE               | Sell       | 4.81         | 5.25         | 0.36           |

#### **CHARTS:**