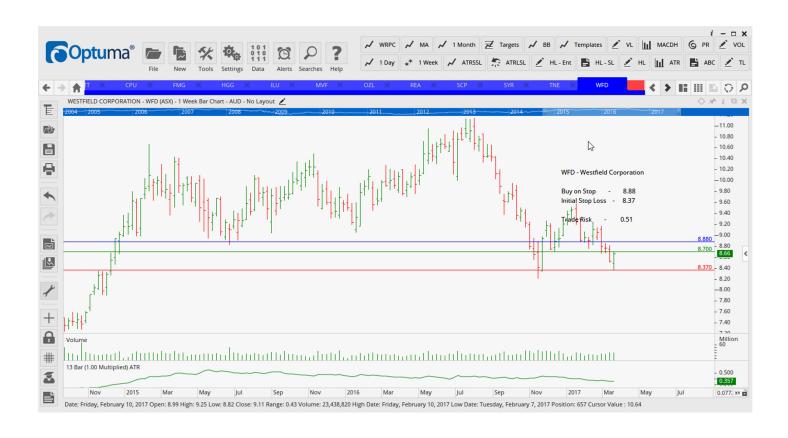

## **NEW ORDERS:**

| Abacus Property Group | ABP | Buy  | 3.24  | 3.09  | 0.15 |
|-----------------------|-----|------|-------|-------|------|
| Computershare         | CPU | Sell | 13.58 | 14.28 | 0.70 |
| Henderson Group       | HGG | Buy  | 3.89  | 3.50  | 0.35 |
| Oz Minerals Limited   | OZL | Buy  | 8.96  | 7.90  | 1.06 |
| REA Group Limited     | REA | Buy  | 59.12 | 54.65 | 4.47 |
| Syrah Resources       | SYR | Buy  | 2.84  | 2.24  | 0.60 |
| Westfield Corporation | WFD | Buy  | 8.88  | 8.37  | 0.51 |

#### **CHARTS:**