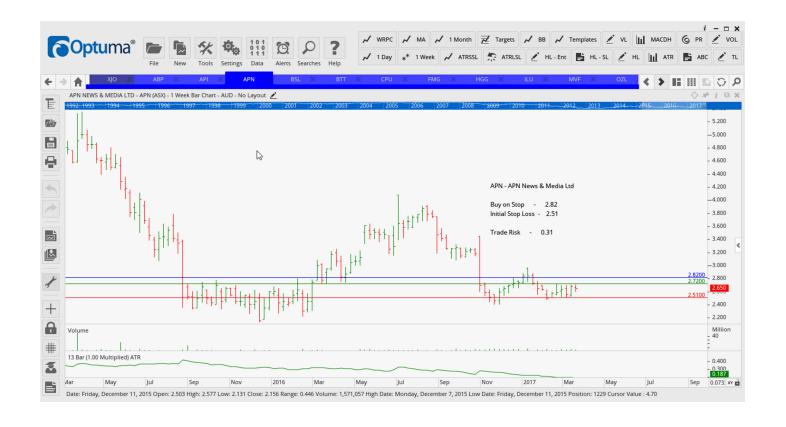

### **CANCELLED ORDERS:**

The A2 Milk Company, Gold Road Resources, Technology One Sell 4.77

| Name                                     | Code              | Direction  | Entry        | Stop L       | oss Trade Risk |
|------------------------------------------|-------------------|------------|--------------|--------------|----------------|
| Amended                                  |                   |            |              |              |                |
| Retained                                 |                   |            |              |              |                |
| Australian Pharmaceu<br>APN News & Media | ıtical API<br>APN | Buy<br>Buy | 2.06<br>2.82 | 1.88<br>2.51 | 0.18<br>0.31   |
| Bluescope Steel                          | BSL               | Sell       | 11.75        | 13.10        | 1.34           |
| BT Invest Manageme                       | nt BTT            | Buy        | 10.35        | 9.51         | 0.84           |
| Fortescue Metals Gro                     | up FMG            | Sell Sell  | 5.97         | 6.81         | 0.84           |
| Iluka Resources                          | ILU               | Sell       | 6.33         | 7.02         | 0.69           |
| Monash IVF Group                         | MVF               | Buy        | 1.99         | 1.83         | 0.16           |
| Shopping Centres Aus                     | st SCP            | Buy        | 2.29         | 2.17         | 0.12           |
| Technology One                           | TNE               | Sell       | 4.81         | 5.25         | 0.36           |

#### **CHARTS:**