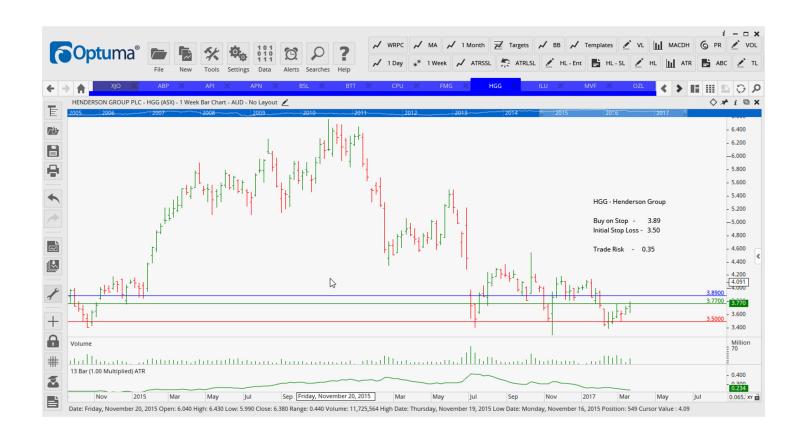

## **NEW ORDERS:**

| Abacus Property Group | ABP | Buy  | 3.24  | 3.09  | 0.15 |
|-----------------------|-----|------|-------|-------|------|
| Computershare         | CPU | Sell | 13.58 | 14.28 | 0.70 |
| Henderson Group       | HGG | Buy  | 3.89  | 3.50  | 0.35 |
| Oz Minerals Limited   | OZL | Buy  | 8.96  | 7.90  | 1.06 |
| REA Group Limited     | REA | Buy  | 59.12 | 54.65 | 4.47 |
| Syrah Resources       | SYR | Buy  | 2.84  | 2.24  | 0.60 |
| Westfield Corporation | WFD | Buy  | 8.88  | 8.37  | 0.51 |

#### **CHARTS:**