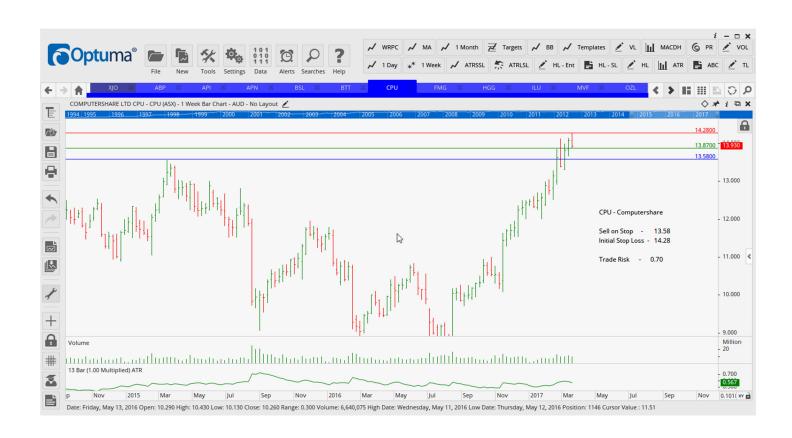

## **NEW ORDERS:**

| Abacus Property Group | ABP | Buy  | 3.24  | 3.09  | 0.15 |
|-----------------------|-----|------|-------|-------|------|
| Computershare         | CPU | Sell | 13.58 | 14.28 | 0.70 |
| Henderson Group       | HGG | Buy  | 3.89  | 3.50  | 0.35 |
| Oz Minerals Limited   | OZL | Buy  | 8.96  | 7.90  | 1.06 |
| REA Group Limited     | REA | Buy  | 59.12 | 54.65 | 4.47 |
| Syrah Resources       | SYR | Buy  | 2.84  | 2.24  | 0.60 |
| Westfield Corporation | WFD | Buy  | 8.88  | 8.37  | 0.51 |

#### **CHARTS:**