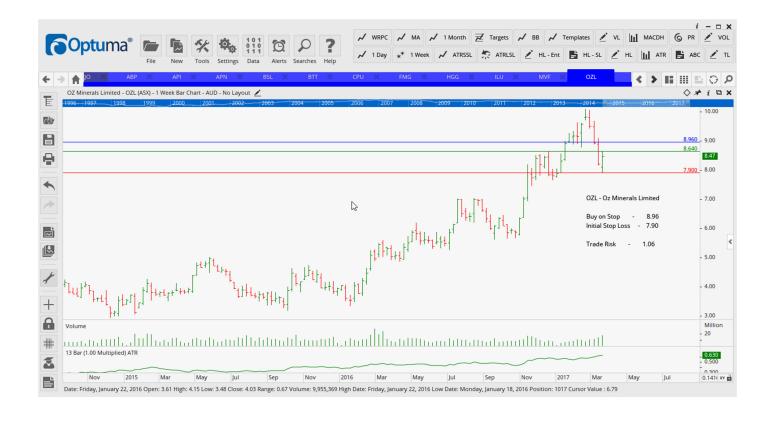

## **NEW ORDERS:**

| Abacus Property Group | ABP | Buy  | 3.24  | 3.09  | 0.15 |
|-----------------------|-----|------|-------|-------|------|
| Computershare         | CPU | Sell | 13.58 | 14.28 | 0.70 |
| Henderson Group       | HGG | Buy  | 3.89  | 3.50  | 0.35 |
| Oz Minerals Limited   | OZL | Buy  | 8.96  | 7.90  | 1.06 |
| REA Group Limited     | REA | Buy  | 59.12 | 54.65 | 4.47 |
| Syrah Resources       | SYR | Buy  | 2.84  | 2.24  | 0.60 |
| Westfield Corporation | WFD | Buy  | 8.88  | 8.37  | 0.51 |