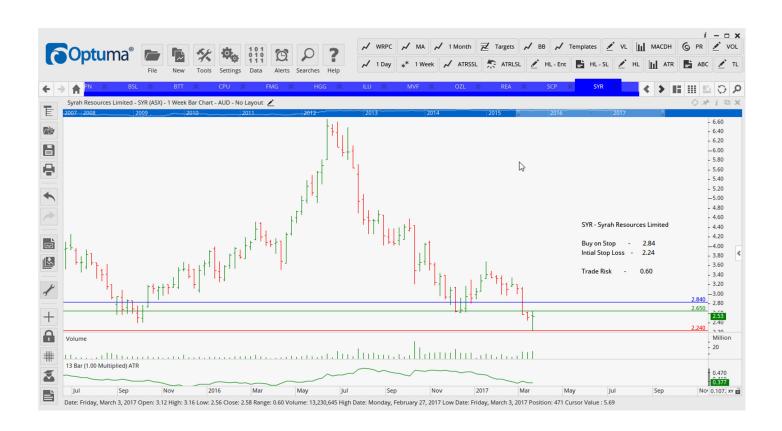

## **NEW ORDERS:**

| Abacus Property Group | ABP | Buy  | 3.24  | 3.09  | 0.15 |
|-----------------------|-----|------|-------|-------|------|
| Computershare         | CPU | Sell | 13.58 | 14.28 | 0.70 |
| Henderson Group       | HGG | Buy  | 3.89  | 3.50  | 0.35 |
| Oz Minerals Limited   | OZL | Buy  | 8.96  | 7.90  | 1.06 |
| REA Group Limited     | REA | Buy  | 59.12 | 54.65 | 4.47 |
| Syrah Resources       | SYR | Buy  | 2.84  | 2.24  | 0.60 |
| Westfield Corporation | WFD | Buy  | 8.88  | 8.37  | 0.51 |

#### **CHARTS:**