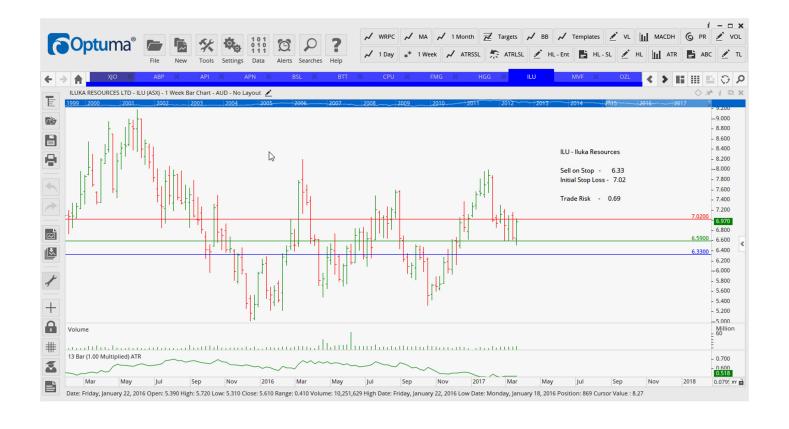

### **CANCELLED ORDERS:**

The A2 Milk Company, Gold Road Resources, Technology One Sell 4.77

| Name                                     | Code              | Direction  | Entry        | Stop L       | oss Trade Risk |
|------------------------------------------|-------------------|------------|--------------|--------------|----------------|
| Amended                                  |                   |            |              |              |                |
| Retained                                 |                   |            |              |              |                |
| Australian Pharmaceu<br>APN News & Media | ıtical API<br>APN | Buy<br>Buy | 2.06<br>2.82 | 1.88<br>2.51 | 0.18<br>0.31   |
| Bluescope Steel                          | BSL               | Sell       | 11.75        | 13.10        | 1.34           |
| BT Invest Manageme                       | nt BTT            | Buy        | 10.35        | 9.51         | 0.84           |
| Fortescue Metals Gro                     | up FMG            | Sell Sell  | 5.97         | 6.81         | 0.84           |
| Iluka Resources                          | ILU               | Sell       | 6.33         | 7.02         | 0.69           |
| Monash IVF Group                         | MVF               | Buy        | 1.99         | 1.83         | 0.16           |
| Shopping Centres Aus                     | st SCP            | Buy        | 2.29         | 2.17         | 0.12           |
| Technology One                           | TNE               | Sell       | 4.81         | 5.25         | 0.36           |