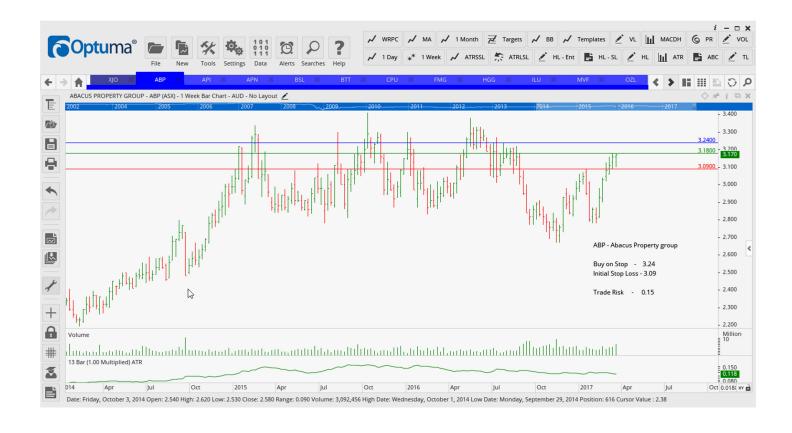

## **NEW ORDERS:**

| Abacus Property Group | ABP | Buy  | 3.24  | 3.09  | 0.15 |
|-----------------------|-----|------|-------|-------|------|
| Computershare         | CPU | Sell | 13.58 | 14.28 | 0.70 |
| Henderson Group       | HGG | Buy  | 3.89  | 3.50  | 0.35 |
| Oz Minerals Limited   | OZL | Buy  | 8.96  | 7.90  | 1.06 |
| REA Group Limited     | REA | Buy  | 59.12 | 54.65 | 4.47 |
| Syrah Resources       | SYR | Buy  | 2.84  | 2.24  | 0.60 |
| Westfield Corporation | WFD | Buy  | 8.88  | 8.37  | 0.51 |

#### **CHARTS:**