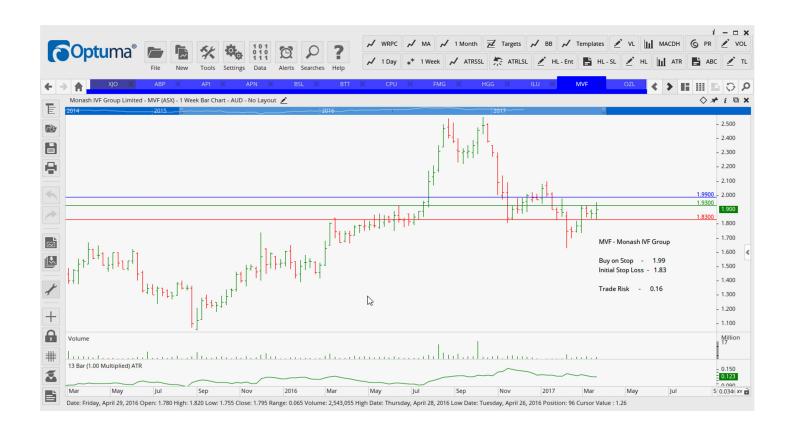

### **CANCELLED ORDERS:**

The A2 Milk Company, Gold Road Resources, Technology One Sell 4.77

| Name                                     | Code              | Direction  | Entry        | Stop L       | oss Trade Risk |
|------------------------------------------|-------------------|------------|--------------|--------------|----------------|
| Amended                                  |                   |            |              |              |                |
| Retained                                 |                   |            |              |              |                |
| Australian Pharmaceu<br>APN News & Media | ıtical API<br>APN | Buy<br>Buy | 2.06<br>2.82 | 1.88<br>2.51 | 0.18<br>0.31   |
| Bluescope Steel                          | BSL               | Sell       | 11.75        | 13.10        | 1.34           |
| BT Invest Manageme                       | nt BTT            | Buy        | 10.35        | 9.51         | 0.84           |
| Fortescue Metals Gro                     | up FMG            | Sell Sell  | 5.97         | 6.81         | 0.84           |
| Iluka Resources                          | ILU               | Sell       | 6.33         | 7.02         | 0.69           |
| Monash IVF Group                         | MVF               | Buy        | 1.99         | 1.83         | 0.16           |
| Shopping Centres Aus                     | st SCP            | Buy        | 2.29         | 2.17         | 0.12           |
| Technology One                           | TNE               | Sell       | 4.81         | 5.25         | 0.36           |