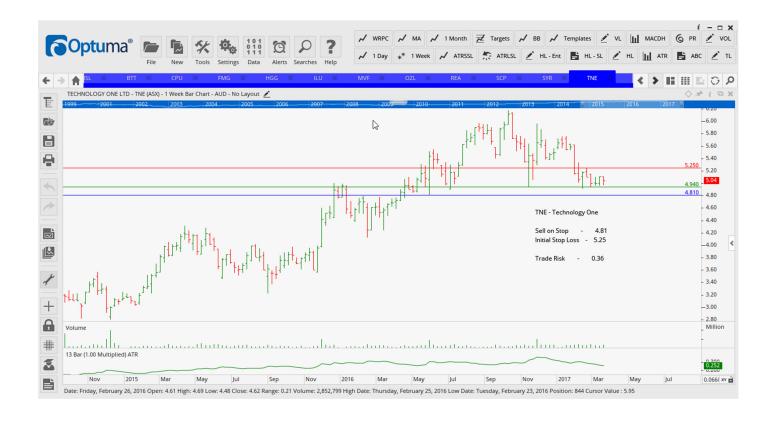

### **CANCELLED ORDERS:**

The A2 Milk Company, Gold Road Resources, Technology One Sell 4.77

| Name                                     | Code              | Direction  | Entry        | Stop L       | oss Trade Risk |
|------------------------------------------|-------------------|------------|--------------|--------------|----------------|
| Amended                                  |                   |            |              |              |                |
| Retained                                 |                   |            |              |              |                |
| Australian Pharmaceu<br>APN News & Media | ıtical API<br>APN | Buy<br>Buy | 2.06<br>2.82 | 1.88<br>2.51 | 0.18<br>0.31   |
| Bluescope Steel                          | BSL               | Sell       | 11.75        | 13.10        | 1.34           |
| BT Invest Manageme                       | nt BTT            | Buy        | 10.35        | 9.51         | 0.84           |
| Fortescue Metals Gro                     | up FMG            | Sell Sell  | 5.97         | 6.81         | 0.84           |
| Iluka Resources                          | ILU               | Sell       | 6.33         | 7.02         | 0.69           |
| Monash IVF Group                         | MVF               | Buy        | 1.99         | 1.83         | 0.16           |
| Shopping Centres Aus                     | st SCP            | Buy        | 2.29         | 2.17         | 0.12           |
| Technology One                           | TNE               | Sell       | 4.81         | 5.25         | 0.36           |

#### **CHARTS:**