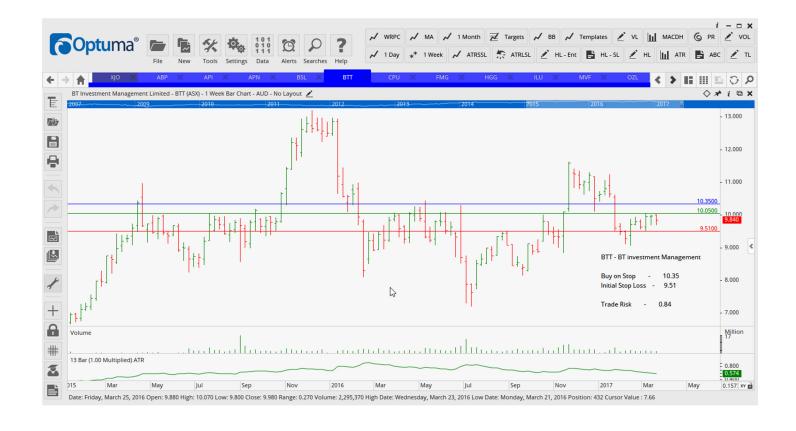

### **CANCELLED ORDERS:**

The A2 Milk Company, Gold Road Resources, Technology One Sell 4.77

| Name                                     | Code              | Direction  | Entry        | Stop L       | oss Trade Risk |
|------------------------------------------|-------------------|------------|--------------|--------------|----------------|
| Amended                                  |                   |            |              |              |                |
| Retained                                 |                   |            |              |              |                |
| Australian Pharmaceu<br>APN News & Media | ıtical API<br>APN | Buy<br>Buy | 2.06<br>2.82 | 1.88<br>2.51 | 0.18<br>0.31   |
| Bluescope Steel                          | BSL               | Sell       | 11.75        | 13.10        | 1.34           |
| BT Invest Manageme                       | nt BTT            | Buy        | 10.35        | 9.51         | 0.84           |
| Fortescue Metals Gro                     | up FMG            | Sell Sell  | 5.97         | 6.81         | 0.84           |
| Iluka Resources                          | ILU               | Sell       | 6.33         | 7.02         | 0.69           |
| Monash IVF Group                         | MVF               | Buy        | 1.99         | 1.83         | 0.16           |
| Shopping Centres Aus                     | st SCP            | Buy        | 2.29         | 2.17         | 0.12           |
| Technology One                           | TNE               | Sell       | 4.81         | 5.25         | 0.36           |

#### **CHARTS:**