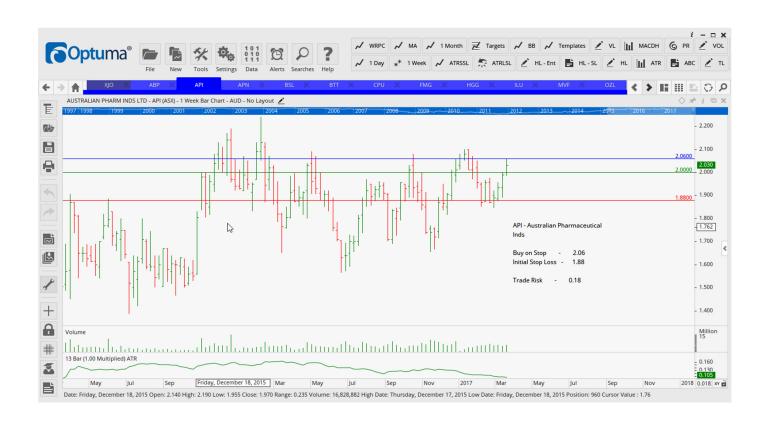

### **CANCELLED ORDERS:**

The A2 Milk Company, Gold Road Resources, Technology One Sell 4.77

| Name                                     | Code              | Direction  | Entry        | Stop L       | oss Trade Risk |
|------------------------------------------|-------------------|------------|--------------|--------------|----------------|
| Amended                                  |                   |            |              |              |                |
| Retained                                 |                   |            |              |              |                |
| Australian Pharmaceu<br>APN News & Media | ıtical API<br>APN | Buy<br>Buy | 2.06<br>2.82 | 1.88<br>2.51 | 0.18<br>0.31   |
| Bluescope Steel                          | BSL               | Sell       | 11.75        | 13.10        | 1.34           |
| BT Invest Manageme                       | nt BTT            | Buy        | 10.35        | 9.51         | 0.84           |
| Fortescue Metals Gro                     | up FMG            | Sell Sell  | 5.97         | 6.81         | 0.84           |
| Iluka Resources                          | ILU               | Sell       | 6.33         | 7.02         | 0.69           |
| Monash IVF Group                         | MVF               | Buy        | 1.99         | 1.83         | 0.16           |
| Shopping Centres Aus                     | st SCP            | Buy        | 2.29         | 2.17         | 0.12           |
| Technology One                           | TNE               | Sell       | 4.81         | 5.25         | 0.36           |

#### **CHARTS:**