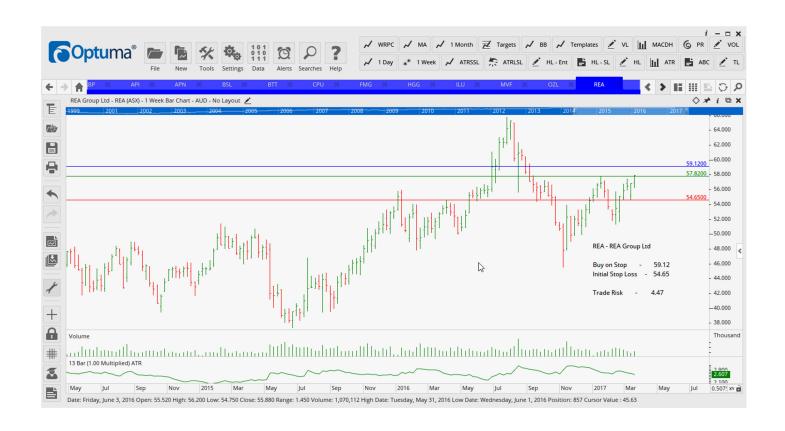

## **NEW ORDERS:**

| Abacus Property Group | ABP | Buy  | 3.24  | 3.09  | 0.15 |
|-----------------------|-----|------|-------|-------|------|
| Computershare         | CPU | Sell | 13.58 | 14.28 | 0.70 |
| Henderson Group       | HGG | Buy  | 3.89  | 3.50  | 0.35 |
| Oz Minerals Limited   | OZL | Buy  | 8.96  | 7.90  | 1.06 |
| REA Group Limited     | REA | Buy  | 59.12 | 54.65 | 4.47 |
| Syrah Resources       | SYR | Buy  | 2.84  | 2.24  | 0.60 |
| Westfield Corporation | WFD | Buy  | 8.88  | 8.37  | 0.51 |