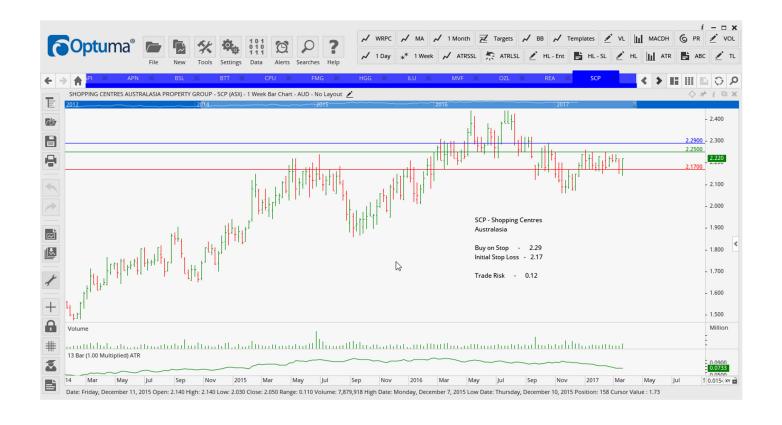

### **CANCELLED ORDERS:**

The A2 Milk Company, Gold Road Resources, Technology One Sell 4.77

| Name                                     | Code              | Direction  | Entry        | Stop L       | oss Trade Risk |
|------------------------------------------|-------------------|------------|--------------|--------------|----------------|
| Amended                                  |                   |            |              |              |                |
| Retained                                 |                   |            |              |              |                |
| Australian Pharmaceu<br>APN News & Media | ıtical API<br>APN | Buy<br>Buy | 2.06<br>2.82 | 1.88<br>2.51 | 0.18<br>0.31   |
| Bluescope Steel                          | BSL               | Sell       | 11.75        | 13.10        | 1.34           |
| BT Invest Manageme                       | nt BTT            | Buy        | 10.35        | 9.51         | 0.84           |
| Fortescue Metals Gro                     | up FMG            | Sell Sell  | 5.97         | 6.81         | 0.84           |
| Iluka Resources                          | ILU               | Sell       | 6.33         | 7.02         | 0.69           |
| Monash IVF Group                         | MVF               | Buy        | 1.99         | 1.83         | 0.16           |
| Shopping Centres Aus                     | st SCP            | Buy        | 2.29         | 2.17         | 0.12           |
| Technology One                           | TNE               | Sell       | 4.81         | 5.25         | 0.36           |

#### **CHARTS:**