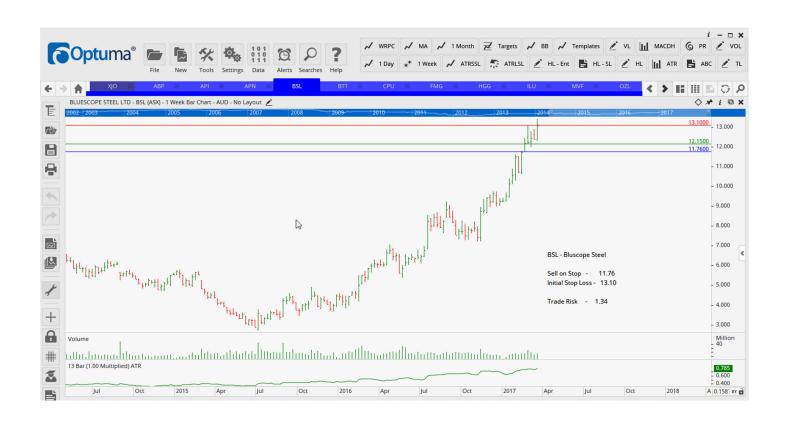

### **CANCELLED ORDERS:**

The A2 Milk Company, Gold Road Resources, Technology One Sell 4.77

| Name                                     | Code              | Direction  | Entry        | Stop L       | oss Trade Risk |
|------------------------------------------|-------------------|------------|--------------|--------------|----------------|
| Amended                                  |                   |            |              |              |                |
| Retained                                 |                   |            |              |              |                |
| Australian Pharmaceu<br>APN News & Media | ıtical API<br>APN | Buy<br>Buy | 2.06<br>2.82 | 1.88<br>2.51 | 0.18<br>0.31   |
| Bluescope Steel                          | BSL               | Sell       | 11.75        | 13.10        | 1.34           |
| BT Invest Manageme                       | nt BTT            | Buy        | 10.35        | 9.51         | 0.84           |
| Fortescue Metals Gro                     | up FMG            | Sell Sell  | 5.97         | 6.81         | 0.84           |
| Iluka Resources                          | ILU               | Sell       | 6.33         | 7.02         | 0.69           |
| Monash IVF Group                         | MVF               | Buy        | 1.99         | 1.83         | 0.16           |
| Shopping Centres Aus                     | st SCP            | Buy        | 2.29         | 2.17         | 0.12           |
| Technology One                           | TNE               | Sell       | 4.81         | 5.25         | 0.36           |

#### **CHARTS:**