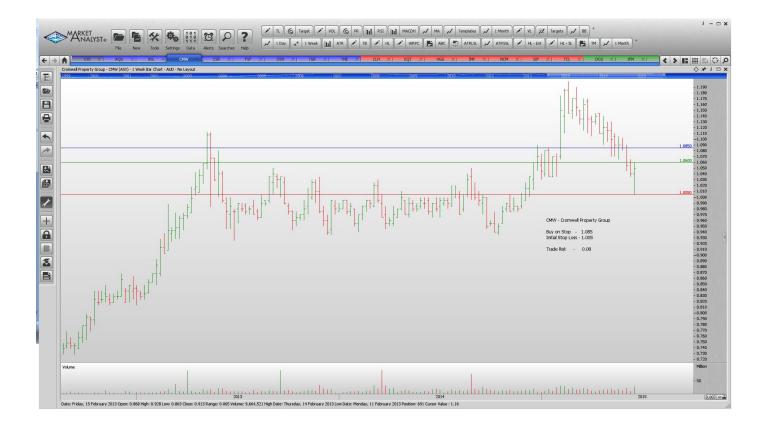

#### **CANCELLED ORDERS:**

| Name<br>Risk                                                                                                              | Code                                   | Direction                               | Entry                                         | Stop Loss                                     | Trade                                         |
|---------------------------------------------------------------------------------------------------------------------------|----------------------------------------|-----------------------------------------|-----------------------------------------------|-----------------------------------------------|-----------------------------------------------|
| Amended                                                                                                                   |                                        |                                         |                                               |                                               |                                               |
| <u>Retained</u>                                                                                                           |                                        |                                         |                                               |                                               |                                               |
| Oilsearch<br>Tassal Group                                                                                                 | OSH<br>TGR                             | Buy<br>Sell                             | 7.90<br>3.11                                  | 7.04                                          | 0.86<br>0.27                                  |
| NEW ORDERS:                                                                                                               |                                        |                                         |                                               |                                               |                                               |
| Alacer Gold Corp<br>Bluescope Steel<br>Cromwell Property Group<br>CSR Ltd<br>Fonterra Shareholders Fund<br>Technology One | AQG<br>BSL<br>CMW<br>CSR<br>FSF<br>TNE | Buy<br>Buy<br>Buy<br>Sell<br>Buy<br>Buy | 3.21<br>3.45<br>1.085<br>3.74<br>4.50<br>3.91 | 2.79<br>2945<br>1.005<br>3.98<br>4.11<br>3.45 | 0.42<br>0.505<br>0.08<br>0.24<br>0.39<br>0.46 |

# **CHARTS:**