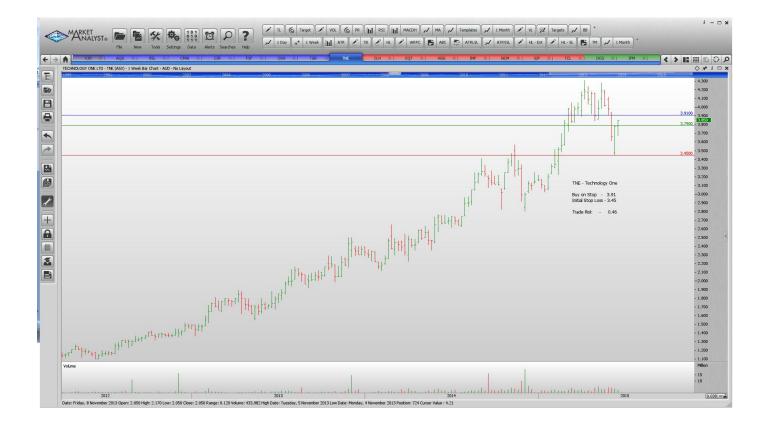

#### **CANCELLED ORDERS:**

| Name<br>Risk                                                                                                              | Code                                   | Direction                               | Entry                                         | Stop Loss                                     | Trade                                         |
|---------------------------------------------------------------------------------------------------------------------------|----------------------------------------|-----------------------------------------|-----------------------------------------------|-----------------------------------------------|-----------------------------------------------|
| Amended                                                                                                                   |                                        |                                         |                                               |                                               |                                               |
| <u>Retained</u>                                                                                                           |                                        |                                         |                                               |                                               |                                               |
| Oilsearch<br>Tassal Group                                                                                                 | OSH<br>TGR                             | Buy<br>Sell                             | 7.90<br>3.11                                  | 7.04                                          | 0.86<br>0.27                                  |
| NEW ORDERS:                                                                                                               |                                        |                                         |                                               |                                               |                                               |
| Alacer Gold Corp<br>Bluescope Steel<br>Cromwell Property Group<br>CSR Ltd<br>Fonterra Shareholders Fund<br>Technology One | AQG<br>BSL<br>CMW<br>CSR<br>FSF<br>TNE | Buy<br>Buy<br>Buy<br>Sell<br>Buy<br>Buy | 3.21<br>3.45<br>1.085<br>3.74<br>4.50<br>3.91 | 2.79<br>2945<br>1.005<br>3.98<br>4.11<br>3.45 | 0.42<br>0.505<br>0.08<br>0.24<br>0.39<br>0.46 |

# **CHARTS:**