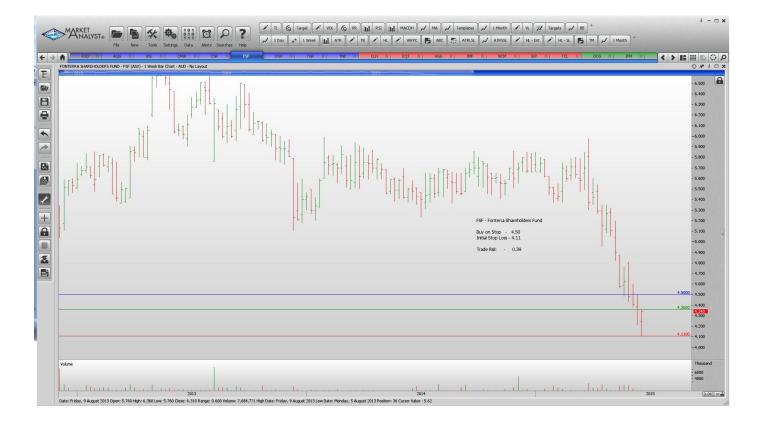

#### **CANCELLED ORDERS:**

| Name<br>Risk                                                                                                              | Code                                   | Direction                               | Entry                                         | Stop Loss                                     | Trade                                         |
|---------------------------------------------------------------------------------------------------------------------------|----------------------------------------|-----------------------------------------|-----------------------------------------------|-----------------------------------------------|-----------------------------------------------|
| Amended                                                                                                                   |                                        |                                         |                                               |                                               |                                               |
| <u>Retained</u>                                                                                                           |                                        |                                         |                                               |                                               |                                               |
| Oilsearch<br>Tassal Group                                                                                                 | OSH<br>TGR                             | Buy<br>Sell                             | 7.90<br>3.11                                  | 7.04                                          | 0.86<br>0.27                                  |
| NEW ORDERS:                                                                                                               |                                        |                                         |                                               |                                               |                                               |
| Alacer Gold Corp<br>Bluescope Steel<br>Cromwell Property Group<br>CSR Ltd<br>Fonterra Shareholders Fund<br>Technology One | AQG<br>BSL<br>CMW<br>CSR<br>FSF<br>TNE | Buy<br>Buy<br>Buy<br>Sell<br>Buy<br>Buy | 3.21<br>3.45<br>1.085<br>3.74<br>4.50<br>3.91 | 2.79<br>2945<br>1.005<br>3.98<br>4.11<br>3.45 | 0.42<br>0.505<br>0.08<br>0.24<br>0.39<br>0.46 |

# **CHARTS:**