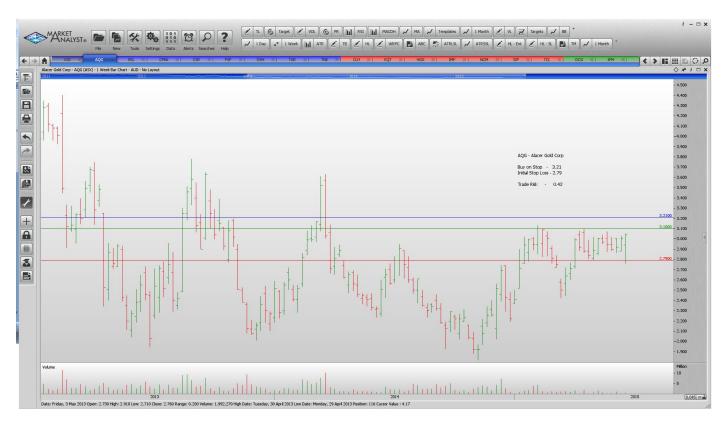

#### **CANCELLED ORDERS:**

| Name<br>Risk                                                                                                              | Code                                   | Direction                               | Entry                                         | Stop Loss                                     | Trade                                         |
|---------------------------------------------------------------------------------------------------------------------------|----------------------------------------|-----------------------------------------|-----------------------------------------------|-----------------------------------------------|-----------------------------------------------|
| Amended                                                                                                                   |                                        |                                         |                                               |                                               |                                               |
| <u>Retained</u>                                                                                                           |                                        |                                         |                                               |                                               |                                               |
| Oilsearch<br>Tassal Group                                                                                                 | OSH<br>TGR                             | Buy<br>Sell                             | 7.90<br>3.11                                  | 7.04                                          | 0.86<br>0.27                                  |
| NEW ORDERS:                                                                                                               |                                        |                                         |                                               |                                               |                                               |
| Alacer Gold Corp<br>Bluescope Steel<br>Cromwell Property Group<br>CSR Ltd<br>Fonterra Shareholders Fund<br>Technology One | AQG<br>BSL<br>CMW<br>CSR<br>FSF<br>TNE | Buy<br>Buy<br>Buy<br>Sell<br>Buy<br>Buy | 3.21<br>3.45<br>1.085<br>3.74<br>4.50<br>3.91 | 2.79<br>2945<br>1.005<br>3.98<br>4.11<br>3.45 | 0.42<br>0.505<br>0.08<br>0.24<br>0.39<br>0.46 |

# **CHARTS:**