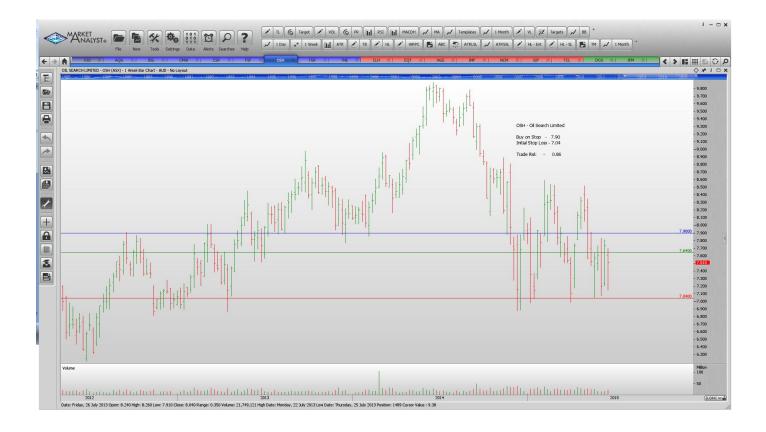

#### **CANCELLED ORDERS:**

| Name<br>Risk                                                                                                              | Code                                   | Direction                               | Entry                                         | Stop Loss                                     | Trade                                         |
|---------------------------------------------------------------------------------------------------------------------------|----------------------------------------|-----------------------------------------|-----------------------------------------------|-----------------------------------------------|-----------------------------------------------|
| Amended                                                                                                                   |                                        |                                         |                                               |                                               |                                               |
| <u>Retained</u>                                                                                                           |                                        |                                         |                                               |                                               |                                               |
| Oilsearch<br>Tassal Group                                                                                                 | OSH<br>TGR                             | Buy<br>Sell                             | 7.90<br>3.11                                  | 7.04                                          | 0.86<br>0.27                                  |
| NEW ORDERS:                                                                                                               |                                        |                                         |                                               |                                               |                                               |
| Alacer Gold Corp<br>Bluescope Steel<br>Cromwell Property Group<br>CSR Ltd<br>Fonterra Shareholders Fund<br>Technology One | AQG<br>BSL<br>CMW<br>CSR<br>FSF<br>TNE | Buy<br>Buy<br>Buy<br>Sell<br>Buy<br>Buy | 3.21<br>3.45<br>1.085<br>3.74<br>4.50<br>3.91 | 2.79<br>2945<br>1.005<br>3.98<br>4.11<br>3.45 | 0.42<br>0.505<br>0.08<br>0.24<br>0.39<br>0.46 |

# **CHARTS:**