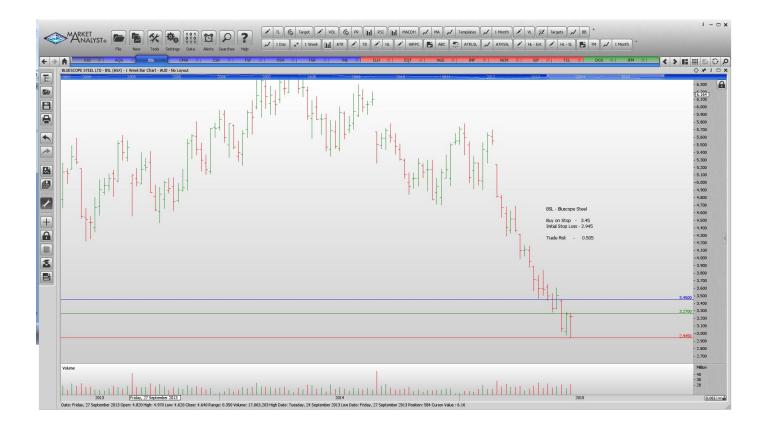

#### **CANCELLED ORDERS:**

| Name<br>Risk                                                                                                              | Code                                   | Direction                               | Entry                                         | Stop Loss                                     | Trade                                         |
|---------------------------------------------------------------------------------------------------------------------------|----------------------------------------|-----------------------------------------|-----------------------------------------------|-----------------------------------------------|-----------------------------------------------|
| Amended                                                                                                                   |                                        |                                         |                                               |                                               |                                               |
| <u>Retained</u>                                                                                                           |                                        |                                         |                                               |                                               |                                               |
| Oilsearch<br>Tassal Group                                                                                                 | OSH<br>TGR                             | Buy<br>Sell                             | 7.90<br>3.11                                  | 7.04                                          | 0.86<br>0.27                                  |
| NEW ORDERS:                                                                                                               |                                        |                                         |                                               |                                               |                                               |
| Alacer Gold Corp<br>Bluescope Steel<br>Cromwell Property Group<br>CSR Ltd<br>Fonterra Shareholders Fund<br>Technology One | AQG<br>BSL<br>CMW<br>CSR<br>FSF<br>TNE | Buy<br>Buy<br>Buy<br>Sell<br>Buy<br>Buy | 3.21<br>3.45<br>1.085<br>3.74<br>4.50<br>3.91 | 2.79<br>2945<br>1.005<br>3.98<br>4.11<br>3.45 | 0.42<br>0.505<br>0.08<br>0.24<br>0.39<br>0.46 |

# **CHARTS:**