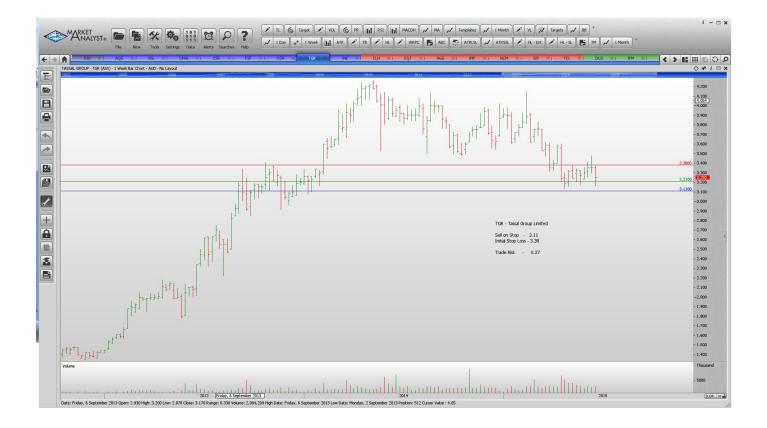

#### **CANCELLED ORDERS:**

| Name<br>Risk                                                                                                              | Code                                   | Direction                               | Entry                                         | Stop Loss                                     | Trade                                         |
|---------------------------------------------------------------------------------------------------------------------------|----------------------------------------|-----------------------------------------|-----------------------------------------------|-----------------------------------------------|-----------------------------------------------|
| Amended                                                                                                                   |                                        |                                         |                                               |                                               |                                               |
| <u>Retained</u>                                                                                                           |                                        |                                         |                                               |                                               |                                               |
| Oilsearch<br>Tassal Group                                                                                                 | OSH<br>TGR                             | Buy<br>Sell                             | 7.90<br>3.11                                  | 7.04                                          | 0.86<br>0.27                                  |
| NEW ORDERS:                                                                                                               |                                        |                                         |                                               |                                               |                                               |
| Alacer Gold Corp<br>Bluescope Steel<br>Cromwell Property Group<br>CSR Ltd<br>Fonterra Shareholders Fund<br>Technology One | AQG<br>BSL<br>CMW<br>CSR<br>FSF<br>TNE | Buy<br>Buy<br>Buy<br>Sell<br>Buy<br>Buy | 3.21<br>3.45<br>1.085<br>3.74<br>4.50<br>3.91 | 2.79<br>2945<br>1.005<br>3.98<br>4.11<br>3.45 | 0.42<br>0.505<br>0.08<br>0.24<br>0.39<br>0.46 |

# **CHARTS:**