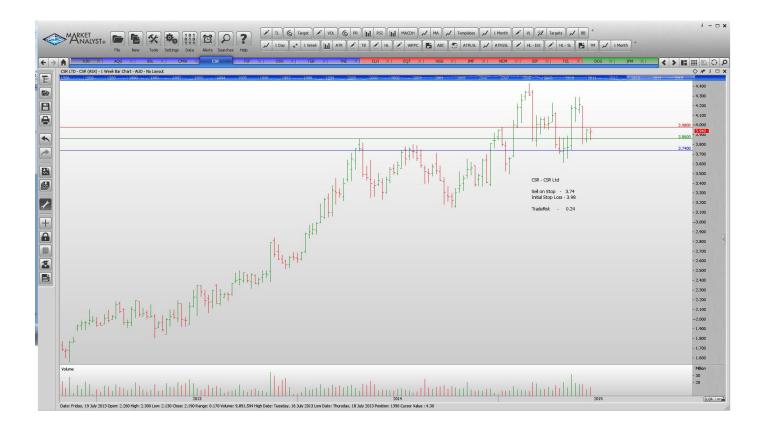

#### **CANCELLED ORDERS:**

| Name<br>Risk                                                                                                              | Code                                   | Direction                               | Entry                                         | Stop Loss                                     | Trade                                         |
|---------------------------------------------------------------------------------------------------------------------------|----------------------------------------|-----------------------------------------|-----------------------------------------------|-----------------------------------------------|-----------------------------------------------|
| Amended                                                                                                                   |                                        |                                         |                                               |                                               |                                               |
| <u>Retained</u>                                                                                                           |                                        |                                         |                                               |                                               |                                               |
| Oilsearch<br>Tassal Group                                                                                                 | OSH<br>TGR                             | Buy<br>Sell                             | 7.90<br>3.11                                  | 7.04                                          | 0.86<br>0.27                                  |
| NEW ORDERS:                                                                                                               |                                        |                                         |                                               |                                               |                                               |
| Alacer Gold Corp<br>Bluescope Steel<br>Cromwell Property Group<br>CSR Ltd<br>Fonterra Shareholders Fund<br>Technology One | AQG<br>BSL<br>CMW<br>CSR<br>FSF<br>TNE | Buy<br>Buy<br>Buy<br>Sell<br>Buy<br>Buy | 3.21<br>3.45<br>1.085<br>3.74<br>4.50<br>3.91 | 2.79<br>2945<br>1.005<br>3.98<br>4.11<br>3.45 | 0.42<br>0.505<br>0.08<br>0.24<br>0.39<br>0.46 |

# **CHARTS:**