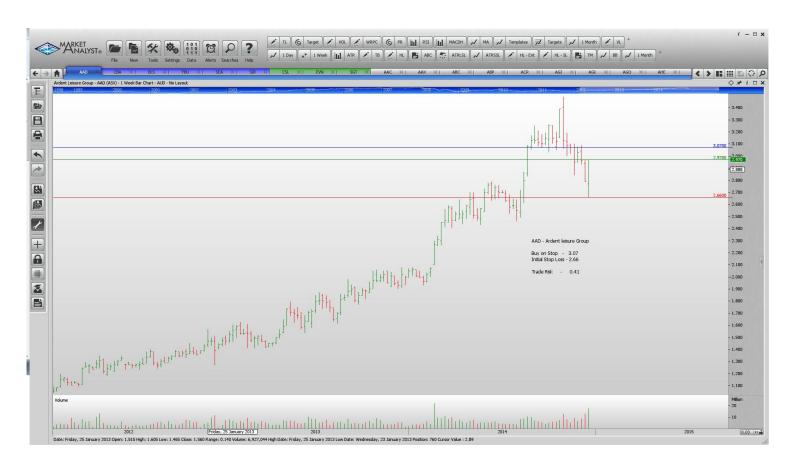

## **NEW ORDERS:**

| Ardent Leisure Group | AAD | Buy | 3.07  | 2.66  | 0.41 |
|----------------------|-----|-----|-------|-------|------|
| Commonwealth Bank    | CBA | Buy | 84.04 | 79.40 | 4.64 |
| Drillsearch          | DSL | Buy | 0.843 | 0.65  | 0.19 |
| Sundance Energy Aust | SEA | Buy | 0.565 | 0.375 | 0.19 |

### **CHARTS:**