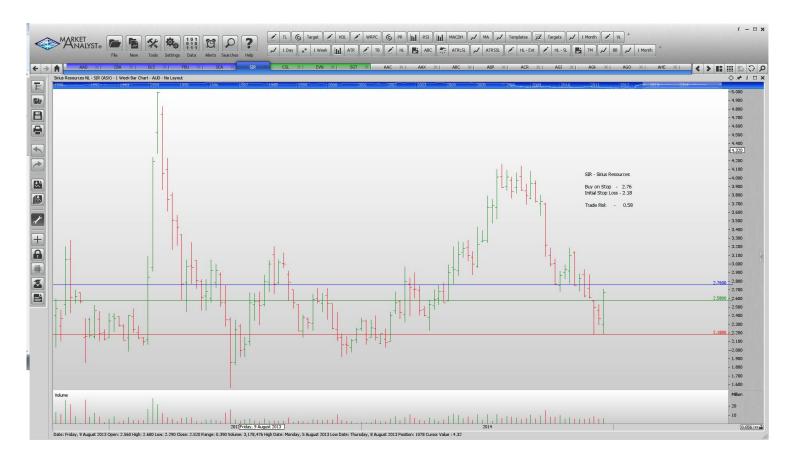

### **Retained**

| Fletcher Building Ltd | FBU | Sell | 7.31 | 7.87 | 0.56 |
|-----------------------|-----|------|------|------|------|
| Sirius Resources      | SIR | Buy  | 2.76 | 2.18 | 0.58 |

### **CHARTS:**