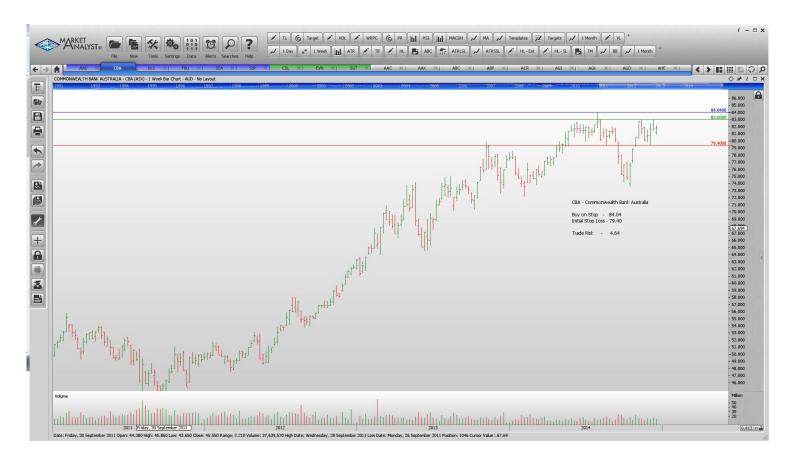

## **NEW ORDERS:**

| Ardent Leisure Group | AAD | Buy | 3.07  | 2.66  | 0.41 |
|----------------------|-----|-----|-------|-------|------|
| Commonwealth Bank    | CBA | Buy | 84.04 | 79.40 | 4.64 |
| Drillsearch          | DSL | Buy | 0.843 | 0.65  | 0.19 |
| Sundance Energy Aust | SEA | Buy | 0.565 | 0.375 | 0.19 |

### **CHARTS:**