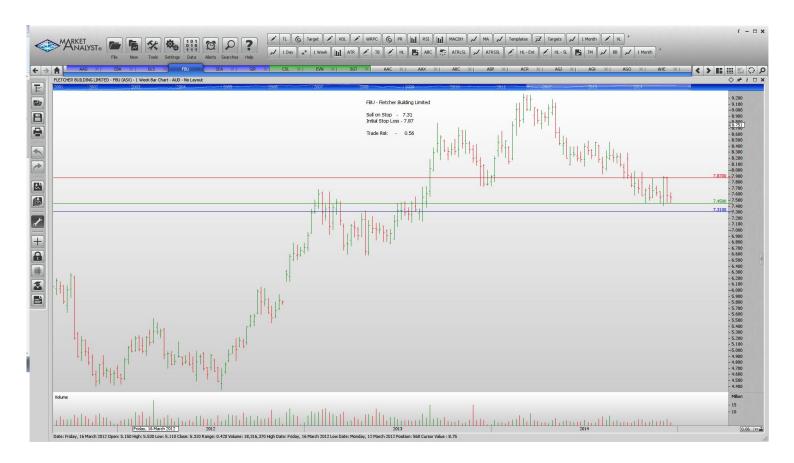

### **Retained**

| Fletcher Building Ltd | FBU | Sell | 7.31 | 7.87 | 0.56 |
|-----------------------|-----|------|------|------|------|
| Sirius Resources      | SIR | Buy  | 2.76 | 2.18 | 0.58 |

### **CHARTS:**