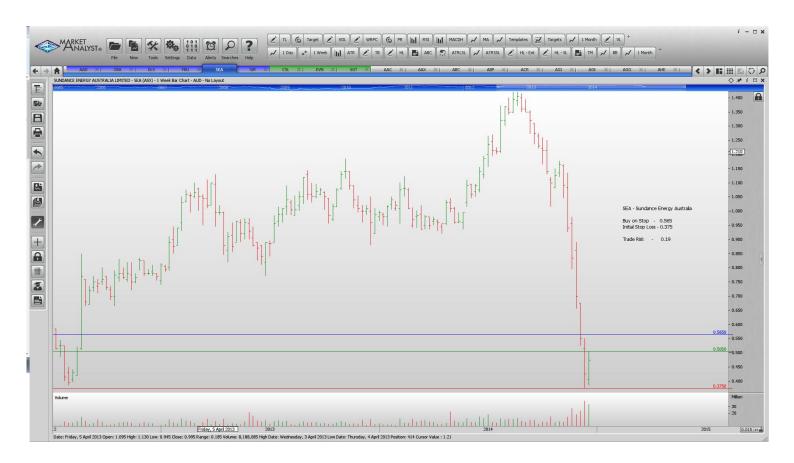

## **NEW ORDERS:**

| Ardent Leisure Group | AAD | Buy | 3.07  | 2.66  | 0.41 |
|----------------------|-----|-----|-------|-------|------|
| Commonwealth Bank    | CBA | Buy | 84.04 | 79.40 | 4.64 |
| Drillsearch          | DSL | Buy | 0.843 | 0.65  | 0.19 |
| Sundance Energy Aust | SEA | Buy | 0.565 | 0.375 | 0.19 |

### **CHARTS:**