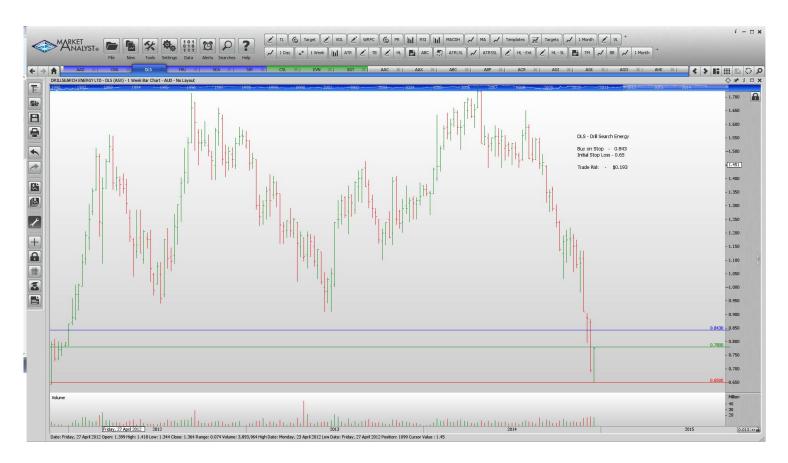

## **NEW ORDERS:**

| Ardent Leisure Group | AAD | Buy | 3.07  | 2.66  | 0.41 |
|----------------------|-----|-----|-------|-------|------|
| Commonwealth Bank    | CBA | Buy | 84.04 | 79.40 | 4.64 |
| Drillsearch          | DSL | Buy | 0.843 | 0.65  | 0.19 |
| Sundance Energy Aust | SEA | Buy | 0.565 | 0.375 | 0.19 |

### **CHARTS:**