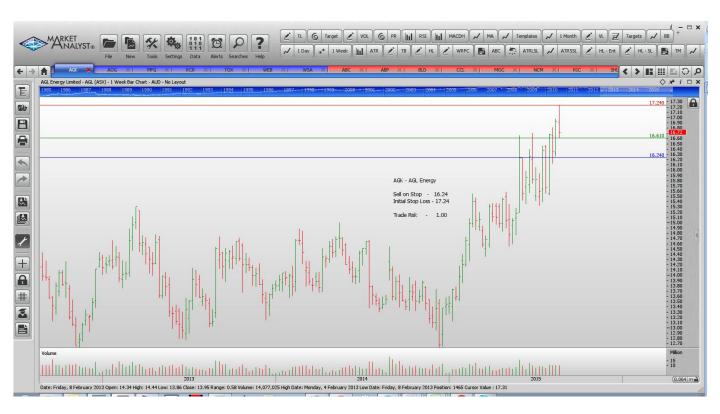

### **NEW ORDERS:**

| RCR Tomlinson        | RCR | Buy  | 1.945 | 1.60  | .345 |
|----------------------|-----|------|-------|-------|------|
| Magellan Financial G | MFG | Sell | 17.93 | 20.36 | 2.43 |
| Aveo Group           | AOG | Sell | 2.72  | 3.01  | 0.29 |
| AGL Energy Ltd       | AGK | Sell | 16.24 | 17.24 | 1.00 |

### **CHARTS:**