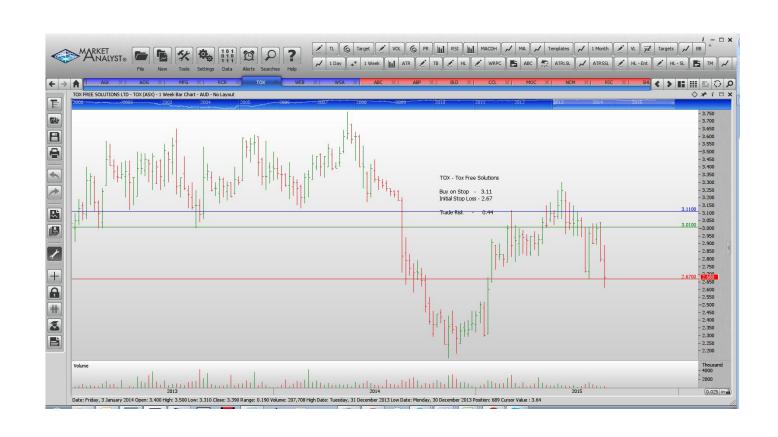

### **Retained**

| Tox Free Solutions | TOX | Buy  | 3.11 | 2.67 | 0.44 |
|--------------------|-----|------|------|------|------|
| Webjet Ltd         | WEB | Sell | 3.82 | 4.38 | 0.56 |
| Western Areas      | WSA | Buy  | 3.36 | 2.66 | 0.70 |

### **CHARTS:**