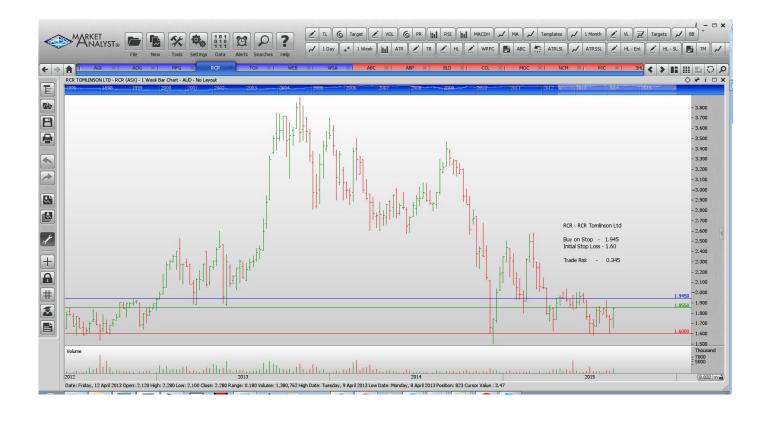

### **NEW ORDERS:**

| RCR Tomlinson        | RCR | Buy  | 1.945 | 1.60  | .345 |
|----------------------|-----|------|-------|-------|------|
| Magellan Financial G | MFG | Sell | 17.93 | 20.36 | 2.43 |
| Aveo Group           | AOG | Sell | 2.72  | 3.01  | 0.29 |
| AGL Energy Ltd       | AGK | Sell | 16.24 | 17.24 | 1.00 |

### **CHARTS:**