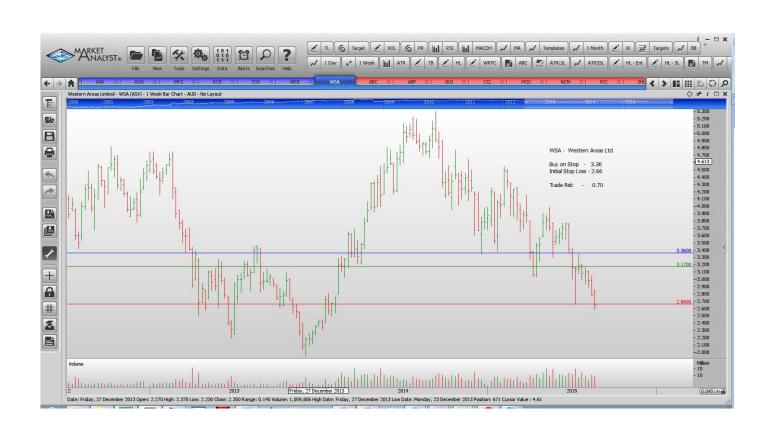

### **Retained**

| Tox Free Solutions | TOX | Buy  | 3.11 | 2.67 | 0.44 |
|--------------------|-----|------|------|------|------|
| Webjet Ltd         | WEB | Sell | 3.82 | 4.38 | 0.56 |
| Western Areas      | WSA | Buy  | 3.36 | 2.66 | 0.70 |

### **CHARTS:**