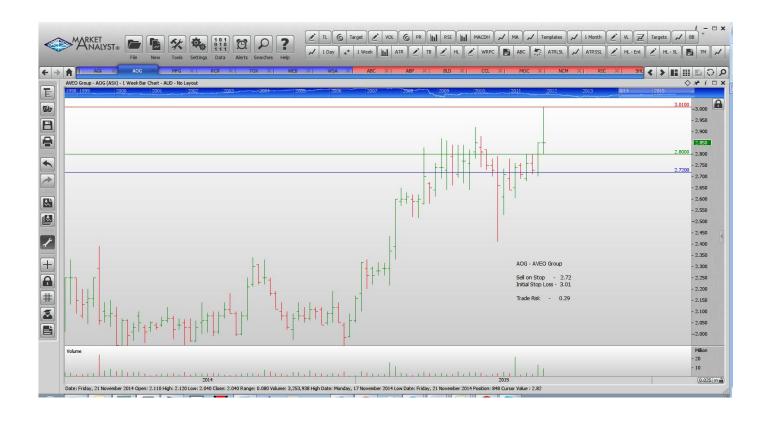

### **NEW ORDERS:**

| RCR Tomlinson        | RCR | Buy  | 1.945 | 1.60  | .345 |
|----------------------|-----|------|-------|-------|------|
| Magellan Financial G | MFG | Sell | 17.93 | 20.36 | 2.43 |
| Aveo Group           | AOG | Sell | 2.72  | 3.01  | 0.29 |
| AGL Energy Ltd       | AGK | Sell | 16.24 | 17.24 | 1.00 |

### **CHARTS:**