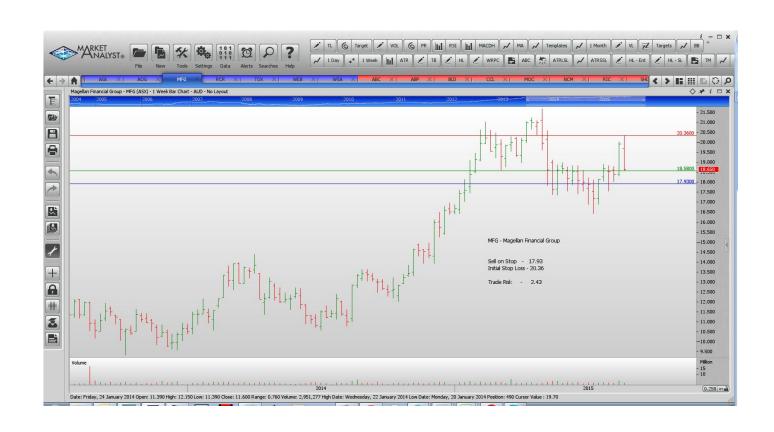

### **NEW ORDERS:**

| RCR Tomlinson        | RCR | Buy  | 1.945 | 1.60  | .345 |
|----------------------|-----|------|-------|-------|------|
| Magellan Financial G | MFG | Sell | 17.93 | 20.36 | 2.43 |
| Aveo Group           | AOG | Sell | 2.72  | 3.01  | 0.29 |
| AGL Energy Ltd       | AGK | Sell | 16.24 | 17.24 | 1.00 |

### **CHARTS:**