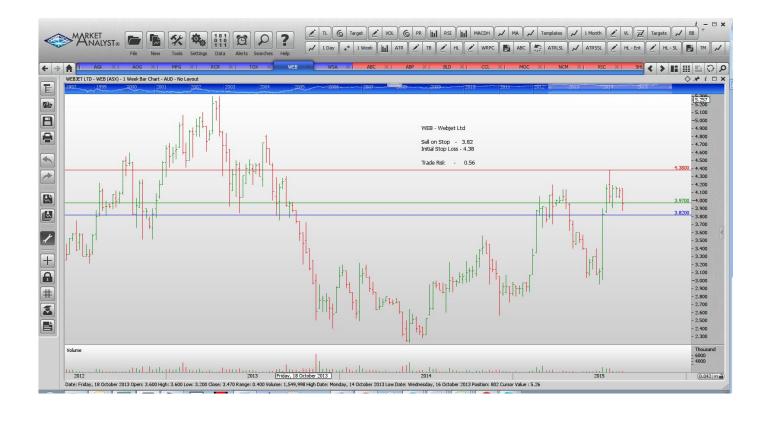

### **Retained**

| Tox Free Solutions | TOX | Buy  | 3.11 | 2.67 | 0.44 |
|--------------------|-----|------|------|------|------|
| Webjet Ltd         | WEB | Sell | 3.82 | 4.38 | 0.56 |
| Western Areas      | WSA | Buy  | 3.36 | 2.66 | 0.70 |

### **CHARTS:**