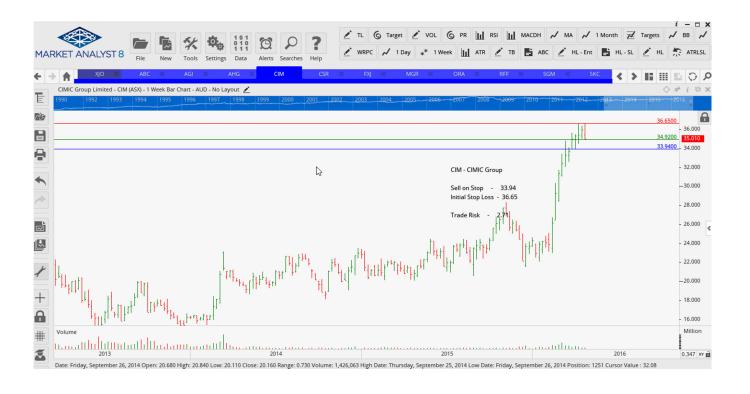

## **NEW ORDERS:**

| Adelaide Brighton     | ABC | Sell | 4.92  | 5.19  | 0.27  |
|-----------------------|-----|------|-------|-------|-------|
| Automotive Holdings   | AHG | Buy  | 3.99  | 3.75  | 0.24  |
| CIMIC Group           | CIM | Sell | 33.94 | 36.65 | 2.71  |
| CSR Ltd               | CSR | Sell | 3.11  | 3.53  | 0.42  |
| Mirvac Group          | MGR | Sell | 1.835 | 2.00  | 0.165 |
| Sims Metal Mgmnt      | SGM | Sell | 8.65  | 10.32 | 1.67  |
| Skycity Entertainment | SKC | Sell | 4.38  | 4.72  | 034   |
| Vocus Comms           | VOC | Sell | 8.45  | 9.16  | 0.71  |

### **CHARTS:**