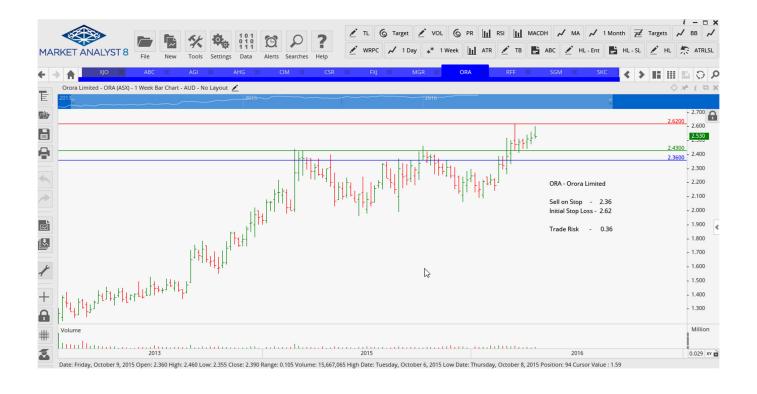

# **Retained**

| Ainsworth Gaming | AGI | Buy  | 2.52 | 2.20 | 0.32 |
|------------------|-----|------|------|------|------|
| Fairfax Media    | FXJ | Buy  | 0.81 | 0.77 | 0.04 |
| Orora Limited    | ORA | Sell | 2.36 | 2.62 | 0.36 |

### **CHARTS:**