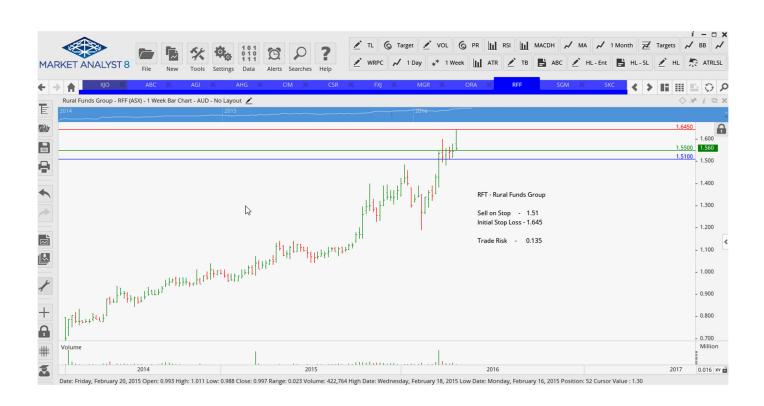

## **NEW ORDERS:**

| Adelaide Brighton     | ABC | Sell | 4.92  | 5.19  | 0.27  |
|-----------------------|-----|------|-------|-------|-------|
| Automotive Holdings   | AHG | Buy  | 3.99  | 3.75  | 0.24  |
| CIMIC Group           | CIM | Sell | 33.94 | 36.65 | 2.71  |
| CSR Ltd               | CSR | Sell | 3.11  | 3.53  | 0.42  |
| Mirvac Group          | MGR | Sell | 1.835 | 2.00  | 0.165 |
| Sims Metal Mgmnt      | SGM | Sell | 8.65  | 10.32 | 1.67  |
| Skycity Entertainment | SKC | Sell | 4.38  | 4.72  | 034   |
| Vocus Comms           | VOC | Sell | 8.45  | 9.16  | 0.71  |

### **CHARTS:**