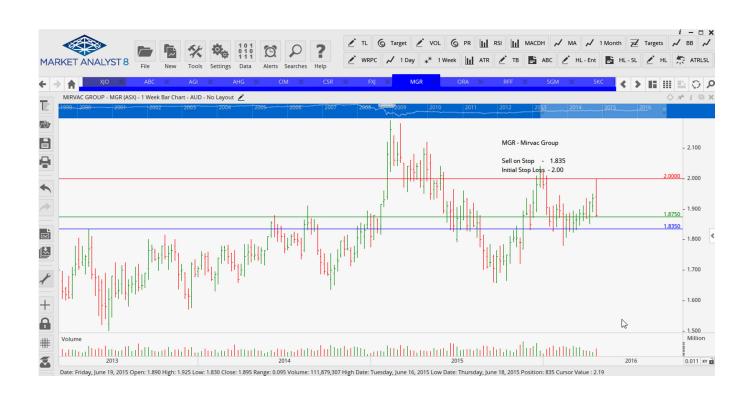

## **NEW ORDERS:**

| Adelaide Brighton     | ABC | Sell | 4.92  | 5.19  | 0.27  |
|-----------------------|-----|------|-------|-------|-------|
| Automotive Holdings   | AHG | Buy  | 3.99  | 3.75  | 0.24  |
| CIMIC Group           | CIM | Sell | 33.94 | 36.65 | 2.71  |
| CSR Ltd               | CSR | Sell | 3.11  | 3.53  | 0.42  |
| Mirvac Group          | MGR | Sell | 1.835 | 2.00  | 0.165 |
| Sims Metal Mgmnt      | SGM | Sell | 8.65  | 10.32 | 1.67  |
| Skycity Entertainment | SKC | Sell | 4.38  | 4.72  | 034   |
| Vocus Comms           | VOC | Sell | 8.45  | 9.16  | 0.71  |

### **CHARTS:**