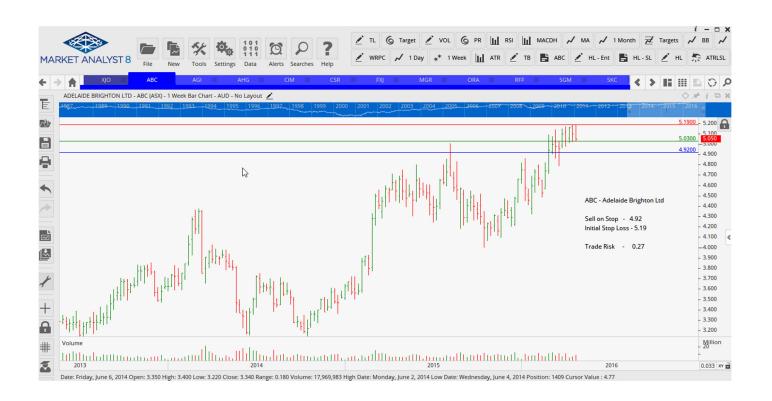

## **NEW ORDERS:**

| Adelaide Brighton     | ABC | Sell | 4.92  | 5.19  | 0.27  |
|-----------------------|-----|------|-------|-------|-------|
| Automotive Holdings   | AHG | Buy  | 3.99  | 3.75  | 0.24  |
| CIMIC Group           | CIM | Sell | 33.94 | 36.65 | 2.71  |
| CSR Ltd               | CSR | Sell | 3.11  | 3.53  | 0.42  |
| Mirvac Group          | MGR | Sell | 1.835 | 2.00  | 0.165 |
| Sims Metal Mgmnt      | SGM | Sell | 8.65  | 10.32 | 1.67  |
| Skycity Entertainment | SKC | Sell | 4.38  | 4.72  | 034   |
| Vocus Comms           | VOC | Sell | 8.45  | 9.16  | 0.71  |

### **CHARTS:**