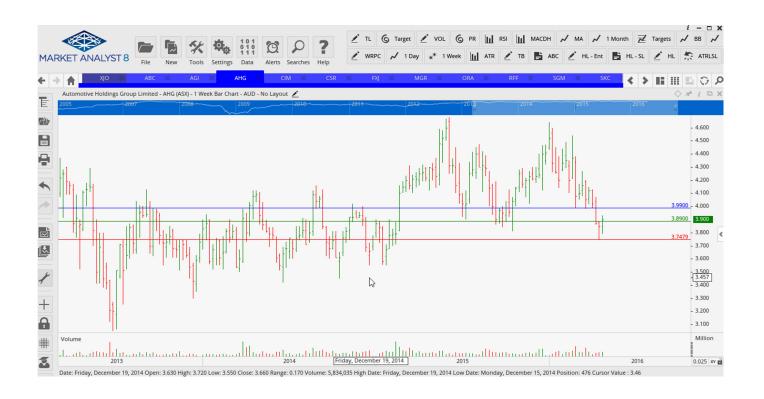

## **NEW ORDERS:**

| Adelaide Brighton     | ABC | Sell | 4.92  | 5.19  | 0.27  |
|-----------------------|-----|------|-------|-------|-------|
| Automotive Holdings   | AHG | Buy  | 3.99  | 3.75  | 0.24  |
| CIMIC Group           | CIM | Sell | 33.94 | 36.65 | 2.71  |
| CSR Ltd               | CSR | Sell | 3.11  | 3.53  | 0.42  |
| Mirvac Group          | MGR | Sell | 1.835 | 2.00  | 0.165 |
| Sims Metal Mgmnt      | SGM | Sell | 8.65  | 10.32 | 1.67  |
| Skycity Entertainment | SKC | Sell | 4.38  | 4.72  | 034   |
| Vocus Comms           | VOC | Sell | 8.45  | 9.16  | 0.71  |

### **CHARTS:**