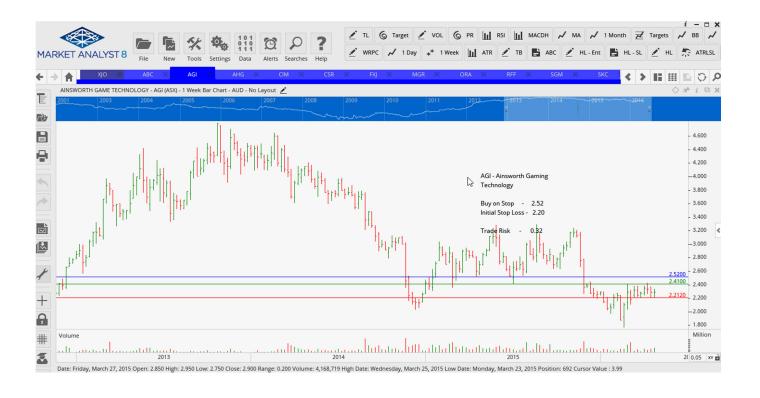

# **Retained**

| Ainsworth Gaming | AGI | Buy  | 2.52 | 2.20 | 0.32 |
|------------------|-----|------|------|------|------|
| Fairfax Media    | FXJ | Buy  | 0.81 | 0.77 | 0.04 |
| Orora Limited    | ORA | Sell | 2.36 | 2.62 | 0.36 |

### **CHARTS:**