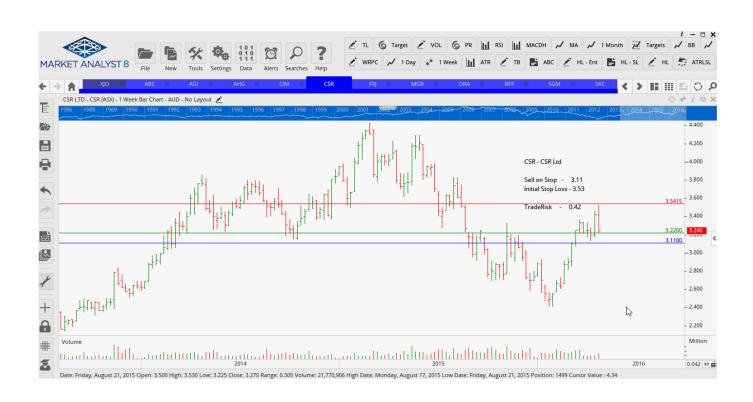

## **NEW ORDERS:**

| Adelaide Brighton     | ABC | Sell | 4.92  | 5.19  | 0.27  |
|-----------------------|-----|------|-------|-------|-------|
| Automotive Holdings   | AHG | Buy  | 3.99  | 3.75  | 0.24  |
| CIMIC Group           | CIM | Sell | 33.94 | 36.65 | 2.71  |
| CSR Ltd               | CSR | Sell | 3.11  | 3.53  | 0.42  |
| Mirvac Group          | MGR | Sell | 1.835 | 2.00  | 0.165 |
| Sims Metal Mgmnt      | SGM | Sell | 8.65  | 10.32 | 1.67  |
| Skycity Entertainment | SKC | Sell | 4.38  | 4.72  | 034   |
| Vocus Comms           | VOC | Sell | 8.45  | 9.16  | 0.71  |

### **CHARTS:**