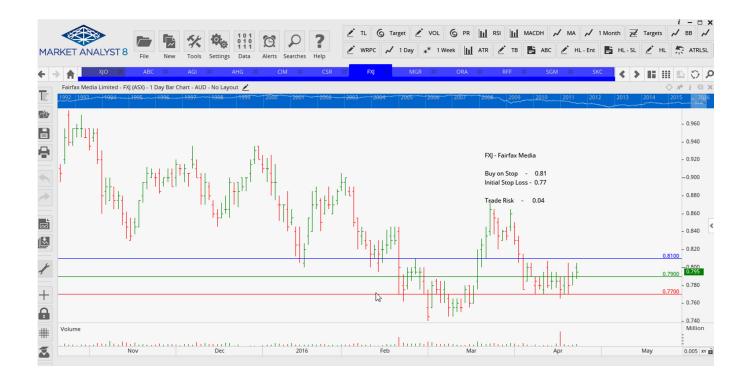

# **Retained**

| Ainsworth Gaming | AGI | Buy  | 2.52 | 2.20 | 0.32 |
|------------------|-----|------|------|------|------|
| Fairfax Media    | FXJ | Buy  | 0.81 | 0.77 | 0.04 |
| Orora Limited    | ORA | Sell | 2.36 | 2.62 | 0.36 |

### **CHARTS:**