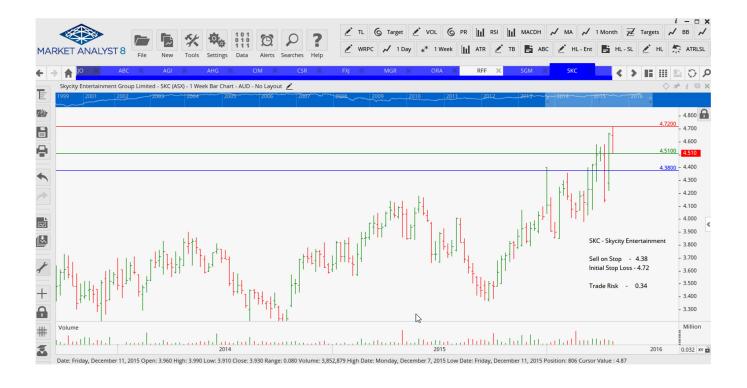

## **NEW ORDERS:**

| Adelaide Brighton     | ABC | Sell | 4.92  | 5.19  | 0.27  |
|-----------------------|-----|------|-------|-------|-------|
| Automotive Holdings   | AHG | Buy  | 3.99  | 3.75  | 0.24  |
| CIMIC Group           | CIM | Sell | 33.94 | 36.65 | 2.71  |
| CSR Ltd               | CSR | Sell | 3.11  | 3.53  | 0.42  |
| Mirvac Group          | MGR | Sell | 1.835 | 2.00  | 0.165 |
| Sims Metal Mgmnt      | SGM | Sell | 8.65  | 10.32 | 1.67  |
| Skycity Entertainment | SKC | Sell | 4.38  | 4.72  | 034   |
| Vocus Comms           | VOC | Sell | 8.45  | 9.16  | 0.71  |

### **CHARTS:**