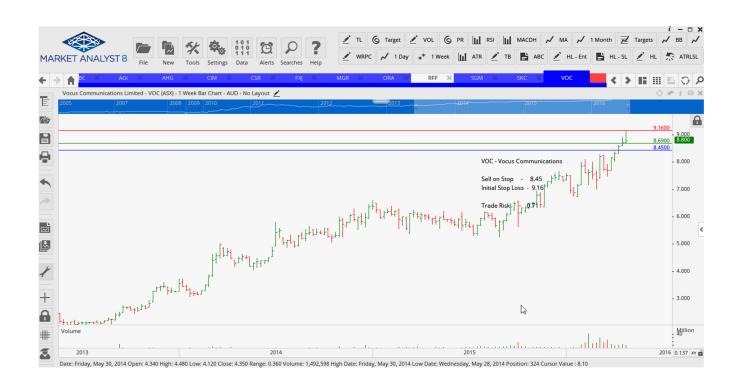

## **NEW ORDERS:**

| Adelaide Brighton     | ABC | Sell | 4.92  | 5.19  | 0.27  |
|-----------------------|-----|------|-------|-------|-------|
| Automotive Holdings   | AHG | Buy  | 3.99  | 3.75  | 0.24  |
| CIMIC Group           | CIM | Sell | 33.94 | 36.65 | 2.71  |
| CSR Ltd               | CSR | Sell | 3.11  | 3.53  | 0.42  |
| Mirvac Group          | MGR | Sell | 1.835 | 2.00  | 0.165 |
| Sims Metal Mgmnt      | SGM | Sell | 8.65  | 10.32 | 1.67  |
| Skycity Entertainment | SKC | Sell | 4.38  | 4.72  | 034   |
| Vocus Comms           | VOC | Sell | 8.45  | 9.16  | 0.71  |

### **CHARTS:**