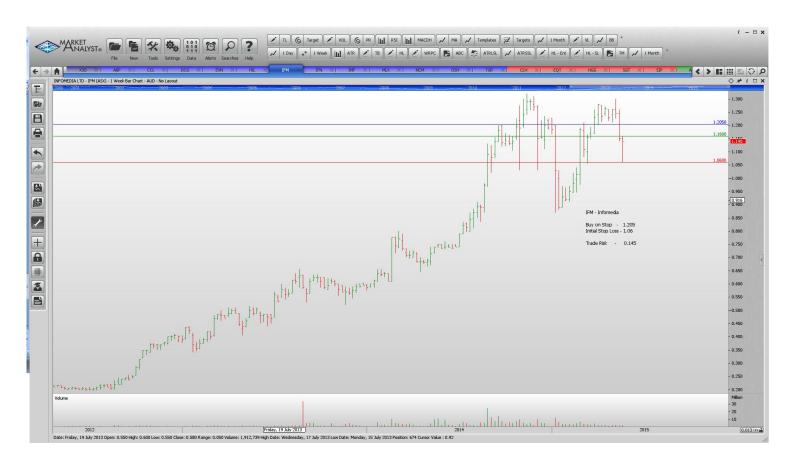

### **NEW ORDERS:**

| Decmil Group | DCG | Buy  | 1.225 | 1.01 | 0.215 |
|--------------|-----|------|-------|------|-------|
| Infomedia    | IFM | Buy  | 1.205 | 1.06 | 0.145 |
| IMF Bentham  | IMF | Sell | 1.80  | 1.94 | 0.14  |
| Oilsearch    | OSH | Buv  | 7.91  | 7.04 | 0.87  |

### **CHARTS:**