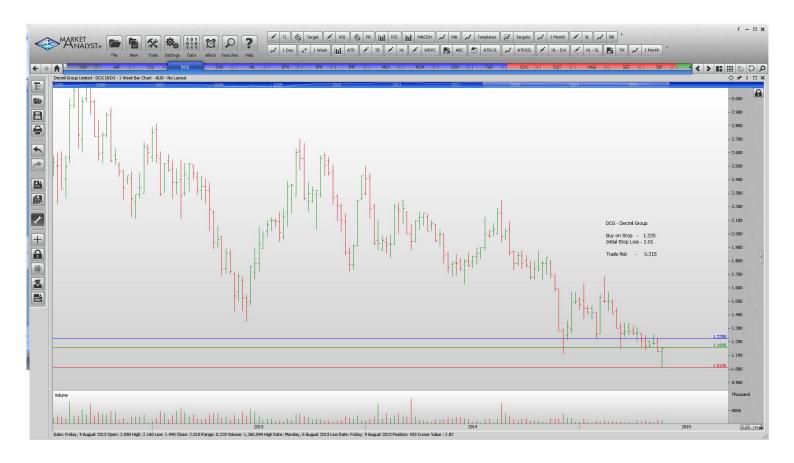

### **NEW ORDERS:**

| Decmil Group | DCG | Buy  | 1.225 | 1.01 | 0.215 |
|--------------|-----|------|-------|------|-------|
| Infomedia    | IFM | Buy  | 1.205 | 1.06 | 0.145 |
| IMF Bentham  | IMF | Sell | 1.80  | 1.94 | 0.14  |
| Oilsearch    | OSH | Buv  | 7.91  | 7.04 | 0.87  |

### **CHARTS:**