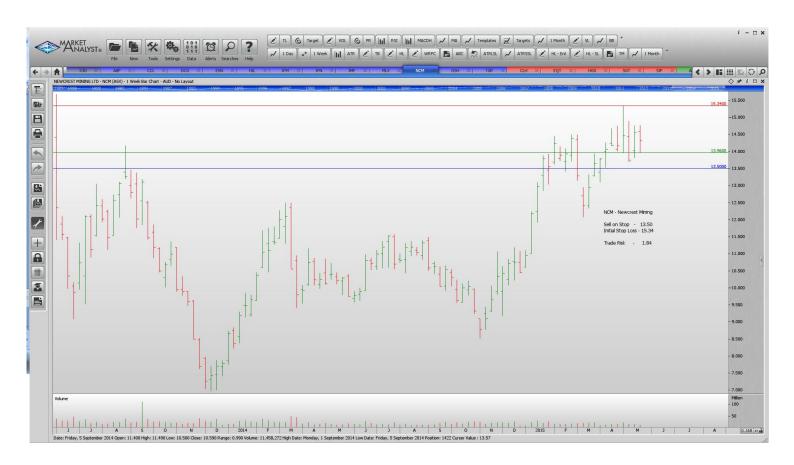

### **Retained**

| Abacus Property Group | ABP | Sell | 2.70  | 2.99  | 0.29 |
|-----------------------|-----|------|-------|-------|------|
| Coca-Cola Amatil      | CCL | Buy  | 10.48 | 9.72  | 0.76 |
| Evolution Mining      | EVN | Sell | 1.07  | 1.25  | 0.18 |
| Hill Industries Ltd   | HIL | Buy  | 0.77  | 0.58  | 0.19 |
| Infigen Energy        | IFN | Sell | 0.295 | 0.345 | 0.05 |
| Metals X Ltd          | MLX | Sell | 1.43  | 1.59  | 0.16 |
| Newcrest Mining       | NCM | Sell | 13.50 | 15.34 | 1.84 |
| Tassal Group          | TGR | Sell | 3.11  | 3.38  | 0.27 |

### **CHARTS:**