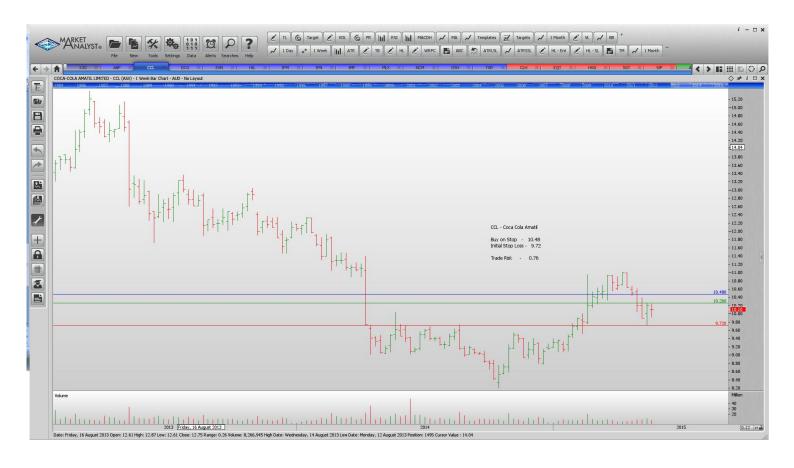

### **Retained**

| Abacus Property Group | ABP | Sell | 2.70  | 2.99  | 0.29 |
|-----------------------|-----|------|-------|-------|------|
| Coca-Cola Amatil      | CCL | Buy  | 10.48 | 9.72  | 0.76 |
| Evolution Mining      | EVN | Sell | 1.07  | 1.25  | 0.18 |
| Hill Industries Ltd   | HIL | Buy  | 0.77  | 0.58  | 0.19 |
| Infigen Energy        | IFN | Sell | 0.295 | 0.345 | 0.05 |
| Metals X Ltd          | MLX | Sell | 1.43  | 1.59  | 0.16 |
| Newcrest Mining       | NCM | Sell | 13.50 | 15.34 | 1.84 |
| Tassal Group          | TGR | Sell | 3.11  | 3.38  | 0.27 |

### **CHARTS:**