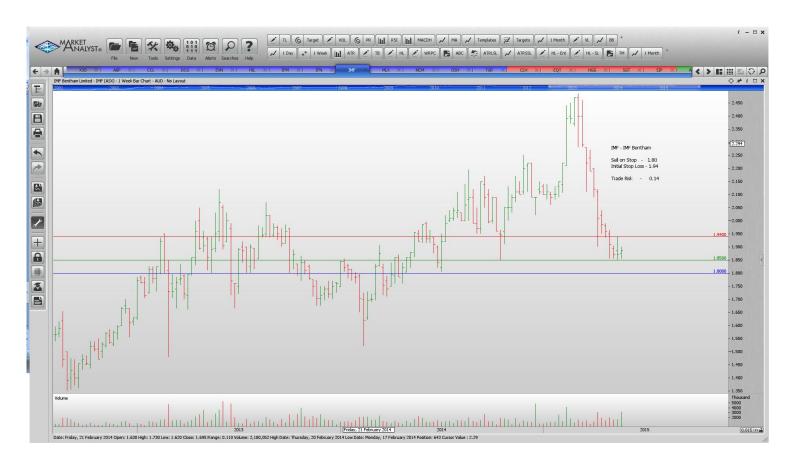

### **NEW ORDERS:**

| Decmil Group | DCG | Buy  | 1.225 | 1.01 | 0.215 |
|--------------|-----|------|-------|------|-------|
| Infomedia    | IFM | Buy  | 1.205 | 1.06 | 0.145 |
| IMF Bentham  | IMF | Sell | 1.80  | 1.94 | 0.14  |
| Oilsearch    | OSH | Buv  | 7.91  | 7.04 | 0.87  |

### **CHARTS:**