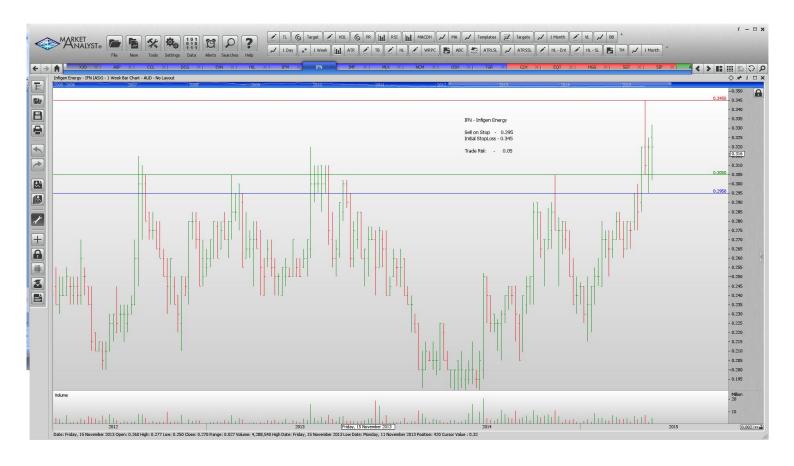

### **Retained**

| Abacus Property Group | ABP | Sell | 2.70  | 2.99  | 0.29 |
|-----------------------|-----|------|-------|-------|------|
| Coca-Cola Amatil      | CCL | Buy  | 10.48 | 9.72  | 0.76 |
| Evolution Mining      | EVN | Sell | 1.07  | 1.25  | 0.18 |
| Hill Industries Ltd   | HIL | Buy  | 0.77  | 0.58  | 0.19 |
| Infigen Energy        | IFN | Sell | 0.295 | 0.345 | 0.05 |
| Metals X Ltd          | MLX | Sell | 1.43  | 1.59  | 0.16 |
| Newcrest Mining       | NCM | Sell | 13.50 | 15.34 | 1.84 |
| Tassal Group          | TGR | Sell | 3.11  | 3.38  | 0.27 |

### **CHARTS:**