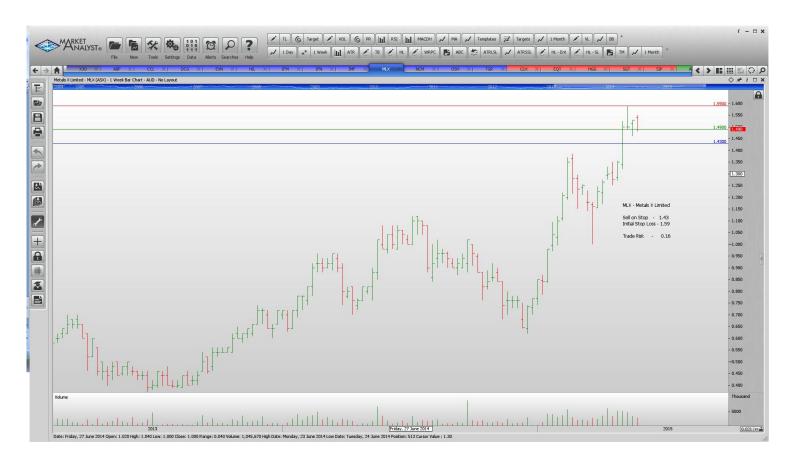

### **Retained**

| Abacus Property Group | ABP | Sell | 2.70  | 2.99  | 0.29 |
|-----------------------|-----|------|-------|-------|------|
| Coca-Cola Amatil      | CCL | Buy  | 10.48 | 9.72  | 0.76 |
| Evolution Mining      | EVN | Sell | 1.07  | 1.25  | 0.18 |
| Hill Industries Ltd   | HIL | Buy  | 0.77  | 0.58  | 0.19 |
| Infigen Energy        | IFN | Sell | 0.295 | 0.345 | 0.05 |
| Metals X Ltd          | MLX | Sell | 1.43  | 1.59  | 0.16 |
| Newcrest Mining       | NCM | Sell | 13.50 | 15.34 | 1.84 |
| Tassal Group          | TGR | Sell | 3.11  | 3.38  | 0.27 |

### **CHARTS:**