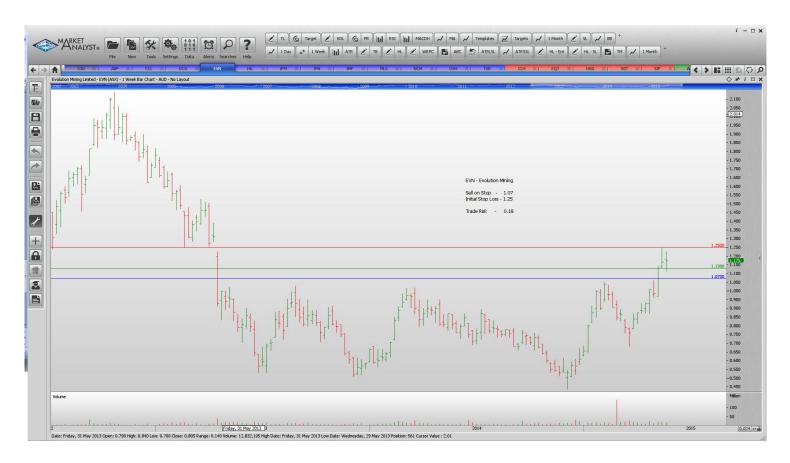

### **Retained**

| Abacus Property Group | ABP | Sell | 2.70  | 2.99  | 0.29 |
|-----------------------|-----|------|-------|-------|------|
| Coca-Cola Amatil      | CCL | Buy  | 10.48 | 9.72  | 0.76 |
| Evolution Mining      | EVN | Sell | 1.07  | 1.25  | 0.18 |
| Hill Industries Ltd   | HIL | Buy  | 0.77  | 0.58  | 0.19 |
| Infigen Energy        | IFN | Sell | 0.295 | 0.345 | 0.05 |
| Metals X Ltd          | MLX | Sell | 1.43  | 1.59  | 0.16 |
| Newcrest Mining       | NCM | Sell | 13.50 | 15.34 | 1.84 |
| Tassal Group          | TGR | Sell | 3.11  | 3.38  | 0.27 |

### **CHARTS:**