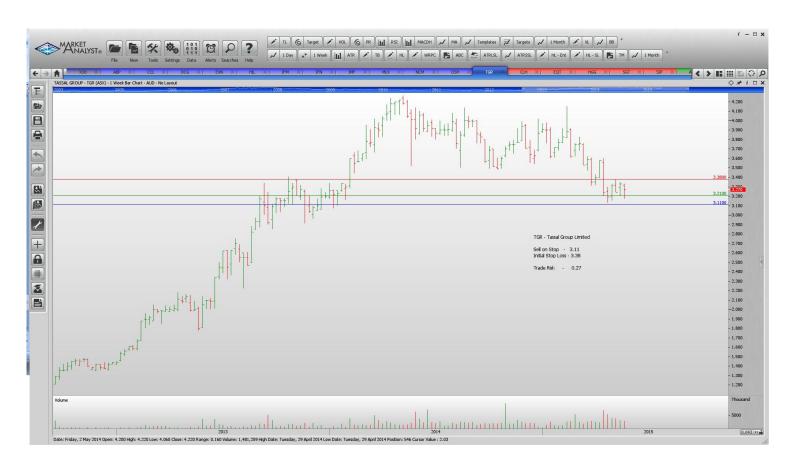

### **Retained**

| Abacus Property Group | ABP | Sell | 2.70  | 2.99  | 0.29 |
|-----------------------|-----|------|-------|-------|------|
| Coca-Cola Amatil      | CCL | Buy  | 10.48 | 9.72  | 0.76 |
| Evolution Mining      | EVN | Sell | 1.07  | 1.25  | 0.18 |
| Hill Industries Ltd   | HIL | Buy  | 0.77  | 0.58  | 0.19 |
| Infigen Energy        | IFN | Sell | 0.295 | 0.345 | 0.05 |
| Metals X Ltd          | MLX | Sell | 1.43  | 1.59  | 0.16 |
| Newcrest Mining       | NCM | Sell | 13.50 | 15.34 | 1.84 |
| Tassal Group          | TGR | Sell | 3.11  | 3.38  | 0.27 |

### **CHARTS:**