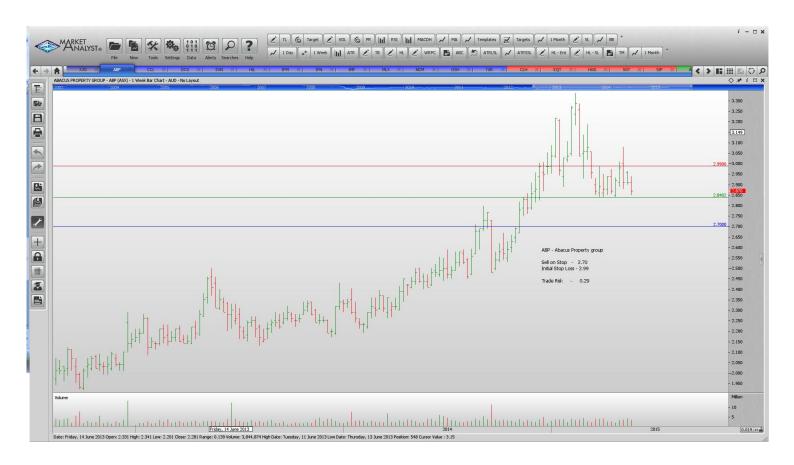

### **Retained**

| Abacus Property Group | ABP | Sell | 2.70  | 2.99  | 0.29 |
|-----------------------|-----|------|-------|-------|------|
| Coca-Cola Amatil      | CCL | Buy  | 10.48 | 9.72  | 0.76 |
| Evolution Mining      | EVN | Sell | 1.07  | 1.25  | 0.18 |
| Hill Industries Ltd   | HIL | Buy  | 0.77  | 0.58  | 0.19 |
| Infigen Energy        | IFN | Sell | 0.295 | 0.345 | 0.05 |
| Metals X Ltd          | MLX | Sell | 1.43  | 1.59  | 0.16 |
| Newcrest Mining       | NCM | Sell | 13.50 | 15.34 | 1.84 |
| Tassal Group          | TGR | Sell | 3.11  | 3.38  | 0.27 |

### **CHARTS:**