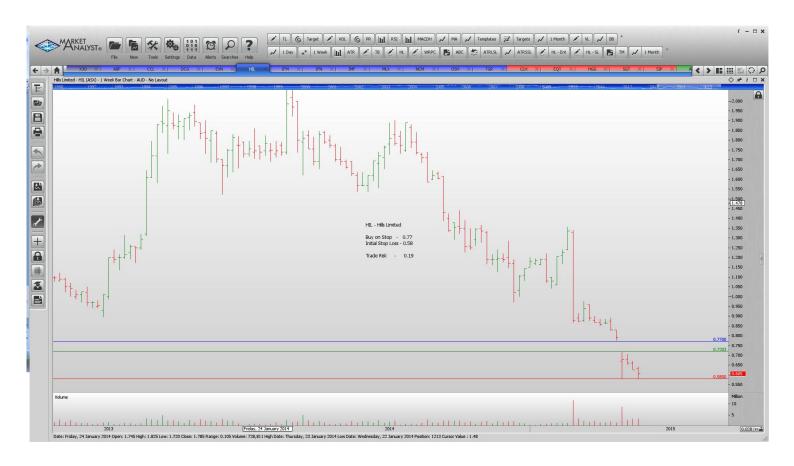

### **Retained**

| Abacus Property Group | ABP | Sell | 2.70  | 2.99  | 0.29 |
|-----------------------|-----|------|-------|-------|------|
| Coca-Cola Amatil      | CCL | Buy  | 10.48 | 9.72  | 0.76 |
| Evolution Mining      | EVN | Sell | 1.07  | 1.25  | 0.18 |
| Hill Industries Ltd   | HIL | Buy  | 0.77  | 0.58  | 0.19 |
| Infigen Energy        | IFN | Sell | 0.295 | 0.345 | 0.05 |
| Metals X Ltd          | MLX | Sell | 1.43  | 1.59  | 0.16 |
| Newcrest Mining       | NCM | Sell | 13.50 | 15.34 | 1.84 |
| Tassal Group          | TGR | Sell | 3.11  | 3.38  | 0.27 |

### **CHARTS:**