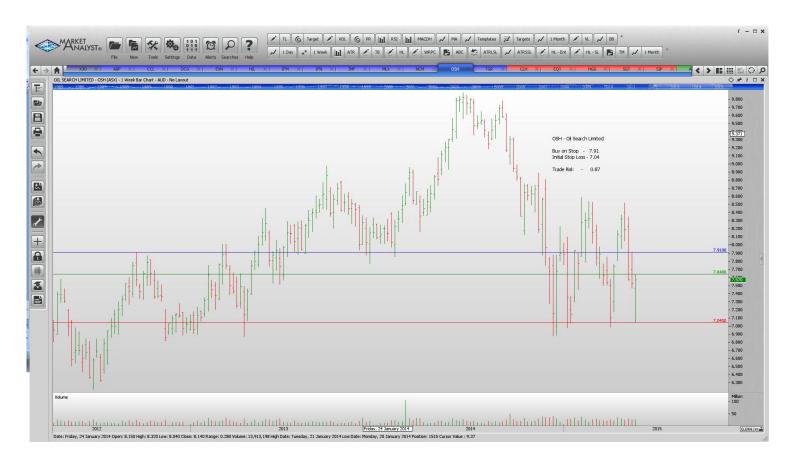

### **NEW ORDERS:**

| Decmil Group | DCG | Buy  | 1.225 | 1.01 | 0.215 |
|--------------|-----|------|-------|------|-------|
| Infomedia    | IFM | Buy  | 1.205 | 1.06 | 0.145 |
| IMF Bentham  | IMF | Sell | 1.80  | 1.94 | 0.14  |
| Oilsearch    | OSH | Buv  | 7.91  | 7.04 | 0.87  |

### **CHARTS:**