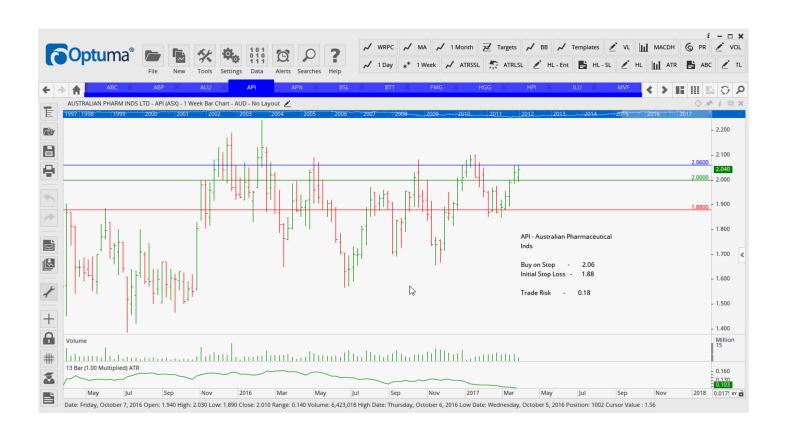

### **CANCELLED ORDERS:**

| Name                                                              | Code              | Direction   | Entry                 | Stop Lo               | ss Trade Risk        |  |  |
|-------------------------------------------------------------------|-------------------|-------------|-----------------------|-----------------------|----------------------|--|--|
| Amended                                                           |                   |             |                       |                       |                      |  |  |
| Retained                                                          |                   |             |                       |                       |                      |  |  |
| Abacus Property Grou<br>Australian Pharmaceut<br>APN News & Media |                   | Buy         | 3.24<br>2.06<br>2.82  | 3.09<br>1.88<br>2.51  | 0.15<br>0.18<br>0.31 |  |  |
| Bluescope Steel BT Invest Managemen                               | BSL               | Sell<br>Buy | 11.75<br>10.35        | 13.10<br>9.51         | 1.34<br>0.84         |  |  |
| Fortescue Metals Grou<br>Henderson Group                          |                   | Sell        | 5.97<br>3.89          | 6.81<br>3.50          | 0.84<br>0.35         |  |  |
| Iluka Resources                                                   | ILU               | Sell        | 6.33                  | 7.02                  | 0.69                 |  |  |
| Monash IVF Group Oz Minerals Limited REA Group Limited            | MVF<br>OZL<br>REA | Buy         | 1.99<br>8.96<br>59.12 | 1.83<br>7.90<br>54.65 | 0.16<br>1.06<br>4.47 |  |  |
| Shopping Centres Aus<br>Syrah Resources                           | SYR               | Buy<br>Buy  | 2.29<br>2.84          | 2.17<br>2.24          | 0.12<br>0.60         |  |  |
| Technology One Westfield Corporation                              | TNE<br>WFC        |             | 4.81<br>8.88          | 5.25<br>8.37          | 0.36<br>0.51         |  |  |
|                                                                   |                   |             |                       |                       |                      |  |  |
| NEW ODDEDC                                                        |                   |             |                       |                       |                      |  |  |

#### **CHARTS:**