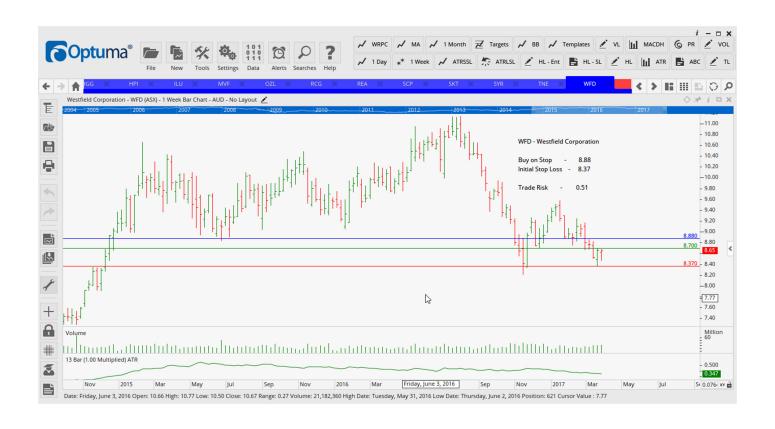

| Technology One Ltd    | TNE | 5.22 | Retain | 5.22 |
|-----------------------|-----|------|--------|------|
| Westfield Corporation | WFD | 8.87 | Retain | 8.87 |

### **CANCELLED ORDERS:**

| Name                                                              | Code              | Direction   | Entry                 | Stop Lo               | ss Trade Risk        |  |  |
|-------------------------------------------------------------------|-------------------|-------------|-----------------------|-----------------------|----------------------|--|--|
| Amended                                                           |                   |             |                       |                       |                      |  |  |
| Retained                                                          |                   |             |                       |                       |                      |  |  |
| Abacus Property Grou<br>Australian Pharmaceut<br>APN News & Media |                   | Buy         | 3.24<br>2.06<br>2.82  | 3.09<br>1.88<br>2.51  | 0.15<br>0.18<br>0.31 |  |  |
| Bluescope Steel BT Invest Managemen                               | BSL               | Sell<br>Buy | 11.75<br>10.35        | 13.10<br>9.51         | 1.34<br>0.84         |  |  |
| Fortescue Metals Grou<br>Henderson Group                          |                   | Sell        | 5.97<br>3.89          | 6.81<br>3.50          | 0.84<br>0.35         |  |  |
| Iluka Resources                                                   | ILU               | Sell        | 6.33                  | 7.02                  | 0.69                 |  |  |
| Monash IVF Group Oz Minerals Limited REA Group Limited            | MVF<br>OZL<br>REA | Buy         | 1.99<br>8.96<br>59.12 | 1.83<br>7.90<br>54.65 | 0.16<br>1.06<br>4.47 |  |  |
| Shopping Centres Aus<br>Syrah Resources                           | SYR               | Buy<br>Buy  | 2.29<br>2.84          | 2.17<br>2.24          | 0.12<br>0.60         |  |  |
| Technology One Westfield Corporation                              | TNE<br>WFC        |             | 4.81<br>8.88          | 5.25<br>8.37          | 0.36<br>0.51         |  |  |
|                                                                   |                   |             |                       |                       |                      |  |  |
| NEW ODDEDC                                                        |                   |             |                       |                       |                      |  |  |

#### **CHARTS:**