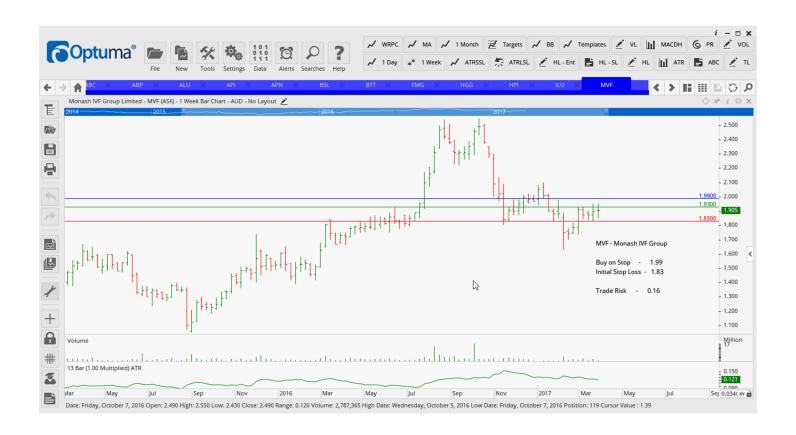

### **CANCELLED ORDERS:**

| Name                                                              | Code              | Direction   | Entry                 | Stop Lo               | ss Trade Risk        |  |  |
|-------------------------------------------------------------------|-------------------|-------------|-----------------------|-----------------------|----------------------|--|--|
| Amended                                                           |                   |             |                       |                       |                      |  |  |
| Retained                                                          |                   |             |                       |                       |                      |  |  |
| Abacus Property Grou<br>Australian Pharmaceut<br>APN News & Media |                   | Buy         | 3.24<br>2.06<br>2.82  | 3.09<br>1.88<br>2.51  | 0.15<br>0.18<br>0.31 |  |  |
| Bluescope Steel BT Invest Managemen                               | BSL               | Sell<br>Buy | 11.75<br>10.35        | 13.10<br>9.51         | 1.34<br>0.84         |  |  |
| Fortescue Metals Grou<br>Henderson Group                          |                   | Sell        | 5.97<br>3.89          | 6.81<br>3.50          | 0.84<br>0.35         |  |  |
| Iluka Resources                                                   | ILU               | Sell        | 6.33                  | 7.02                  | 0.69                 |  |  |
| Monash IVF Group Oz Minerals Limited REA Group Limited            | MVF<br>OZL<br>REA | Buy         | 1.99<br>8.96<br>59.12 | 1.83<br>7.90<br>54.65 | 0.16<br>1.06<br>4.47 |  |  |
| Shopping Centres Aus<br>Syrah Resources                           | SYR               | Buy<br>Buy  | 2.29<br>2.84          | 2.17<br>2.24          | 0.12<br>0.60         |  |  |
| Technology One Westfield Corporation                              | TNE<br>WFC        |             | 4.81<br>8.88          | 5.25<br>8.37          | 0.36<br>0.51         |  |  |
|                                                                   |                   |             |                       |                       |                      |  |  |
| NEW ODDEDC                                                        |                   |             |                       |                       |                      |  |  |

#### **CHARTS:**