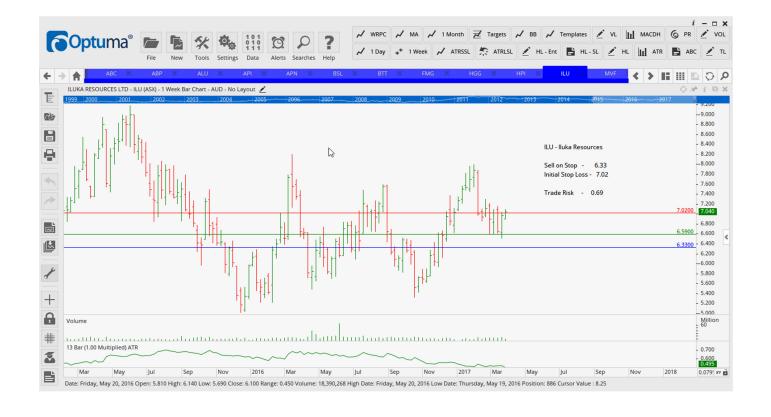

### **CANCELLED ORDERS:**

| Name                                                              | Code              | Direction   | Entry                 | Stop Lo               | ss Trade Risk        |  |  |
|-------------------------------------------------------------------|-------------------|-------------|-----------------------|-----------------------|----------------------|--|--|
| Amended                                                           |                   |             |                       |                       |                      |  |  |
| Retained                                                          |                   |             |                       |                       |                      |  |  |
| Abacus Property Grou<br>Australian Pharmaceut<br>APN News & Media |                   | Buy         | 3.24<br>2.06<br>2.82  | 3.09<br>1.88<br>2.51  | 0.15<br>0.18<br>0.31 |  |  |
| Bluescope Steel BT Invest Managemen                               | BSL               | Sell<br>Buy | 11.75<br>10.35        | 13.10<br>9.51         | 1.34<br>0.84         |  |  |
| Fortescue Metals Grou<br>Henderson Group                          |                   | Sell        | 5.97<br>3.89          | 6.81<br>3.50          | 0.84<br>0.35         |  |  |
| Iluka Resources                                                   | ILU               | Sell        | 6.33                  | 7.02                  | 0.69                 |  |  |
| Monash IVF Group Oz Minerals Limited REA Group Limited            | MVF<br>OZL<br>REA | Buy         | 1.99<br>8.96<br>59.12 | 1.83<br>7.90<br>54.65 | 0.16<br>1.06<br>4.47 |  |  |
| Shopping Centres Aus<br>Syrah Resources                           | SYR               | Buy<br>Buy  | 2.29<br>2.84          | 2.17<br>2.24          | 0.12<br>0.60         |  |  |
| Technology One Westfield Corporation                              | TNE<br>WFC        |             | 4.81<br>8.88          | 5.25<br>8.37          | 0.36<br>0.51         |  |  |
|                                                                   |                   |             |                       |                       |                      |  |  |
| NEW ODDEDC                                                        |                   |             |                       |                       |                      |  |  |

#### **CHARTS:**