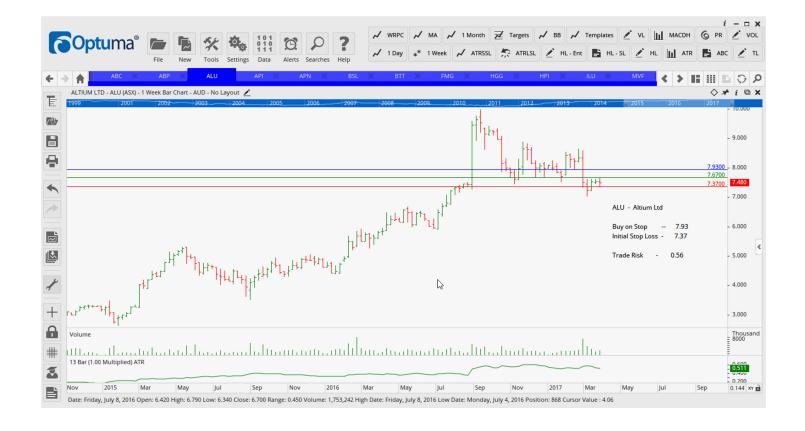

## **NEW ORDERS:**

| Adelaide Brighton Ltd             | ABC | Buy | 5.82 | 5.52 | 0.30 |
|-----------------------------------|-----|-----|------|------|------|
| Altium Ltd                        | ALU | Buy | 7.93 | 7.37 | 0.56 |
| <b>Hotel Property Investments</b> | HPI | Buy | 2.95 | 2.84 | 0.11 |
| RCG Corporation Limited           | RCG | Buy | 1.14 | 1.00 | 0.14 |
| Sky Network Television            | SKY | Buy | 3.67 | 3.31 | 0.46 |

#### **CHARTS:**