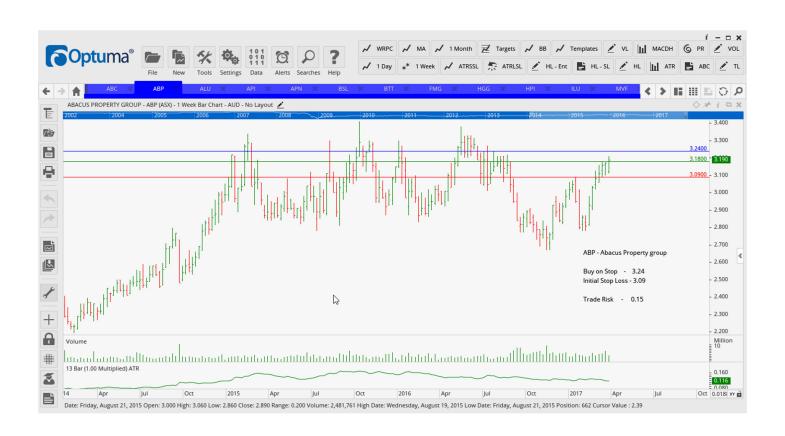

### **CANCELLED ORDERS:**

| Name                                                              | Code              | Direction   | Entry                 | Stop Lo               | ss Trade Risk        |  |  |
|-------------------------------------------------------------------|-------------------|-------------|-----------------------|-----------------------|----------------------|--|--|
| Amended                                                           |                   |             |                       |                       |                      |  |  |
| Retained                                                          |                   |             |                       |                       |                      |  |  |
| Abacus Property Grou<br>Australian Pharmaceut<br>APN News & Media |                   | Buy         | 3.24<br>2.06<br>2.82  | 3.09<br>1.88<br>2.51  | 0.15<br>0.18<br>0.31 |  |  |
| Bluescope Steel BT Invest Managemen                               | BSL               | Sell<br>Buy | 11.75<br>10.35        | 13.10<br>9.51         | 1.34<br>0.84         |  |  |
| Fortescue Metals Grou<br>Henderson Group                          |                   | Sell        | 5.97<br>3.89          | 6.81<br>3.50          | 0.84<br>0.35         |  |  |
| Iluka Resources                                                   | ILU               | Sell        | 6.33                  | 7.02                  | 0.69                 |  |  |
| Monash IVF Group Oz Minerals Limited REA Group Limited            | MVF<br>OZL<br>REA | Buy         | 1.99<br>8.96<br>59.12 | 1.83<br>7.90<br>54.65 | 0.16<br>1.06<br>4.47 |  |  |
| Shopping Centres Aus<br>Syrah Resources                           | SYR               | Buy<br>Buy  | 2.29<br>2.84          | 2.17<br>2.24          | 0.12<br>0.60         |  |  |
| Technology One Westfield Corporation                              | TNE<br>WFC        |             | 4.81<br>8.88          | 5.25<br>8.37          | 0.36<br>0.51         |  |  |
|                                                                   |                   |             |                       |                       |                      |  |  |
| NEW ODDEDC                                                        |                   |             |                       |                       |                      |  |  |

#### **CHARTS:**