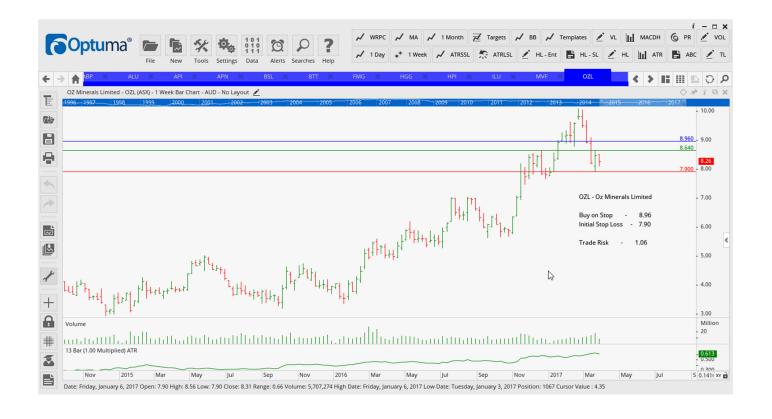

### **CANCELLED ORDERS:**

| Name                                                              | Code              | Direction   | Entry                 | Stop Lo               | ss Trade Risk        |  |  |
|-------------------------------------------------------------------|-------------------|-------------|-----------------------|-----------------------|----------------------|--|--|
| Amended                                                           |                   |             |                       |                       |                      |  |  |
| Retained                                                          |                   |             |                       |                       |                      |  |  |
| Abacus Property Grou<br>Australian Pharmaceut<br>APN News & Media |                   | Buy         | 3.24<br>2.06<br>2.82  | 3.09<br>1.88<br>2.51  | 0.15<br>0.18<br>0.31 |  |  |
| Bluescope Steel BT Invest Managemen                               | BSL               | Sell<br>Buy | 11.75<br>10.35        | 13.10<br>9.51         | 1.34<br>0.84         |  |  |
| Fortescue Metals Grou<br>Henderson Group                          |                   | Sell        | 5.97<br>3.89          | 6.81<br>3.50          | 0.84<br>0.35         |  |  |
| Iluka Resources                                                   | ILU               | Sell        | 6.33                  | 7.02                  | 0.69                 |  |  |
| Monash IVF Group Oz Minerals Limited REA Group Limited            | MVF<br>OZL<br>REA | Buy         | 1.99<br>8.96<br>59.12 | 1.83<br>7.90<br>54.65 | 0.16<br>1.06<br>4.47 |  |  |
| Shopping Centres Aus<br>Syrah Resources                           | SYR               | Buy<br>Buy  | 2.29<br>2.84          | 2.17<br>2.24          | 0.12<br>0.60         |  |  |
| Technology One Westfield Corporation                              | TNE<br>WFC        |             | 4.81<br>8.88          | 5.25<br>8.37          | 0.36<br>0.51         |  |  |
|                                                                   |                   |             |                       |                       |                      |  |  |
| NEW ODDEDC                                                        |                   |             |                       |                       |                      |  |  |

#### **CHARTS:**