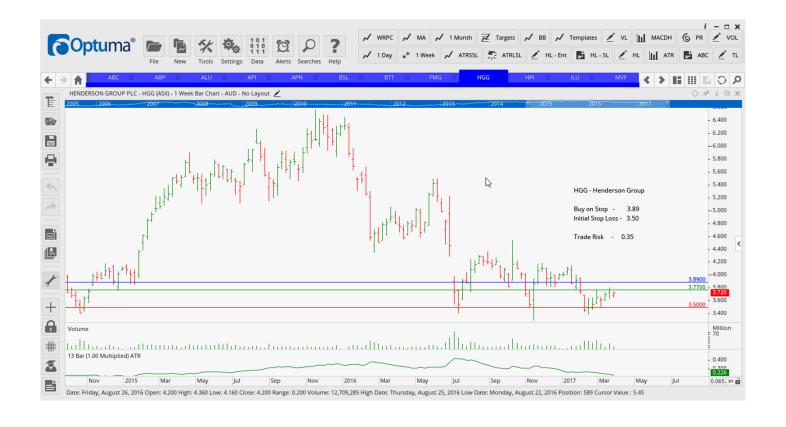

### **CANCELLED ORDERS:**

| Name                                                              | Code              | Direction   | Entry                 | Stop Lo               | ss Trade Risk        |  |  |
|-------------------------------------------------------------------|-------------------|-------------|-----------------------|-----------------------|----------------------|--|--|
| Amended                                                           |                   |             |                       |                       |                      |  |  |
| Retained                                                          |                   |             |                       |                       |                      |  |  |
| Abacus Property Grou<br>Australian Pharmaceut<br>APN News & Media |                   | Buy         | 3.24<br>2.06<br>2.82  | 3.09<br>1.88<br>2.51  | 0.15<br>0.18<br>0.31 |  |  |
| Bluescope Steel BT Invest Managemen                               | BSL               | Sell<br>Buy | 11.75<br>10.35        | 13.10<br>9.51         | 1.34<br>0.84         |  |  |
| Fortescue Metals Grou<br>Henderson Group                          |                   | Sell        | 5.97<br>3.89          | 6.81<br>3.50          | 0.84<br>0.35         |  |  |
| Iluka Resources                                                   | ILU               | Sell        | 6.33                  | 7.02                  | 0.69                 |  |  |
| Monash IVF Group Oz Minerals Limited REA Group Limited            | MVF<br>OZL<br>REA | Buy         | 1.99<br>8.96<br>59.12 | 1.83<br>7.90<br>54.65 | 0.16<br>1.06<br>4.47 |  |  |
| Shopping Centres Aus<br>Syrah Resources                           | SYR               | Buy<br>Buy  | 2.29<br>2.84          | 2.17<br>2.24          | 0.12<br>0.60         |  |  |
| Technology One Westfield Corporation                              | TNE<br>WFC        |             | 4.81<br>8.88          | 5.25<br>8.37          | 0.36<br>0.51         |  |  |
|                                                                   |                   |             |                       |                       |                      |  |  |
| NEW ODDEDC                                                        |                   |             |                       |                       |                      |  |  |

#### **CHARTS:**