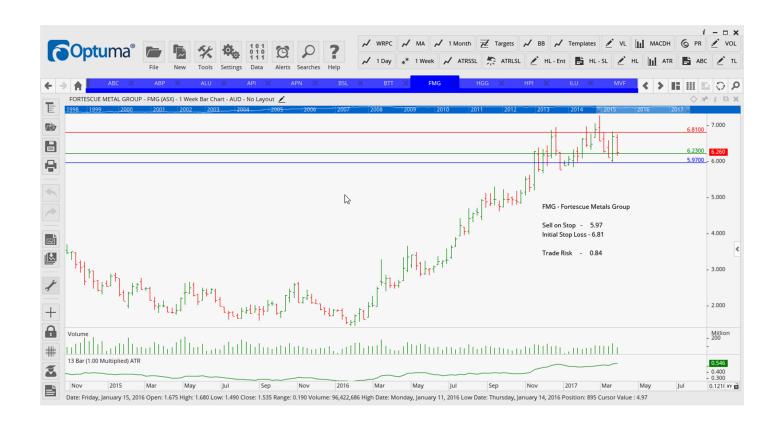

### **CANCELLED ORDERS:**

| Name                                                              | Code              | Direction   | Entry                 | Stop Lo               | ss Trade Risk        |  |  |
|-------------------------------------------------------------------|-------------------|-------------|-----------------------|-----------------------|----------------------|--|--|
| Amended                                                           |                   |             |                       |                       |                      |  |  |
| Retained                                                          |                   |             |                       |                       |                      |  |  |
| Abacus Property Grou<br>Australian Pharmaceut<br>APN News & Media |                   | Buy         | 3.24<br>2.06<br>2.82  | 3.09<br>1.88<br>2.51  | 0.15<br>0.18<br>0.31 |  |  |
| Bluescope Steel BT Invest Managemen                               | BSL               | Sell<br>Buy | 11.75<br>10.35        | 13.10<br>9.51         | 1.34<br>0.84         |  |  |
| Fortescue Metals Grou<br>Henderson Group                          |                   | Sell        | 5.97<br>3.89          | 6.81<br>3.50          | 0.84<br>0.35         |  |  |
| Iluka Resources                                                   | ILU               | Sell        | 6.33                  | 7.02                  | 0.69                 |  |  |
| Monash IVF Group Oz Minerals Limited REA Group Limited            | MVF<br>OZL<br>REA | Buy         | 1.99<br>8.96<br>59.12 | 1.83<br>7.90<br>54.65 | 0.16<br>1.06<br>4.47 |  |  |
| Shopping Centres Aus<br>Syrah Resources                           | SYR               | Buy<br>Buy  | 2.29<br>2.84          | 2.17<br>2.24          | 0.12<br>0.60         |  |  |
| Technology One Westfield Corporation                              | TNE<br>WFC        |             | 4.81<br>8.88          | 5.25<br>8.37          | 0.36<br>0.51         |  |  |
|                                                                   |                   |             |                       |                       |                      |  |  |
| NEW ODDEDC                                                        |                   |             |                       |                       |                      |  |  |

#### **CHARTS:**