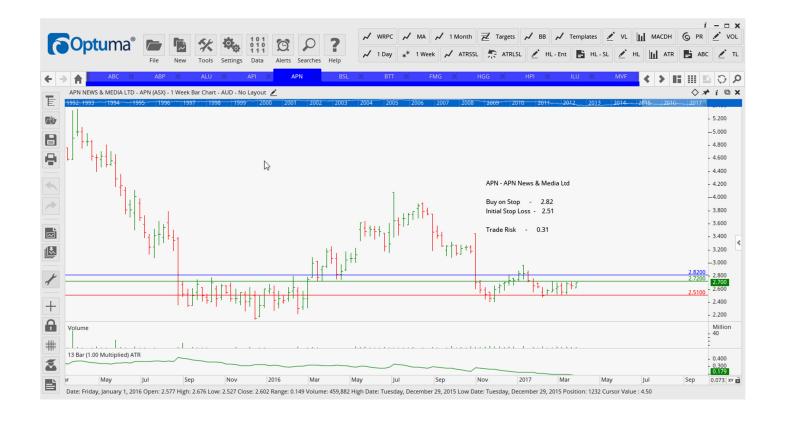

### **CANCELLED ORDERS:**

| Name                                                              | Code              | Direction   | Entry                 | Stop Lo               | ss Trade Risk        |  |  |
|-------------------------------------------------------------------|-------------------|-------------|-----------------------|-----------------------|----------------------|--|--|
| Amended                                                           |                   |             |                       |                       |                      |  |  |
| Retained                                                          |                   |             |                       |                       |                      |  |  |
| Abacus Property Grou<br>Australian Pharmaceut<br>APN News & Media |                   | Buy         | 3.24<br>2.06<br>2.82  | 3.09<br>1.88<br>2.51  | 0.15<br>0.18<br>0.31 |  |  |
| Bluescope Steel BT Invest Managemen                               | BSL               | Sell<br>Buy | 11.75<br>10.35        | 13.10<br>9.51         | 1.34<br>0.84         |  |  |
| Fortescue Metals Grou<br>Henderson Group                          |                   | Sell        | 5.97<br>3.89          | 6.81<br>3.50          | 0.84<br>0.35         |  |  |
| Iluka Resources                                                   | ILU               | Sell        | 6.33                  | 7.02                  | 0.69                 |  |  |
| Monash IVF Group Oz Minerals Limited REA Group Limited            | MVF<br>OZL<br>REA | Buy         | 1.99<br>8.96<br>59.12 | 1.83<br>7.90<br>54.65 | 0.16<br>1.06<br>4.47 |  |  |
| Shopping Centres Aus<br>Syrah Resources                           | SYR               | Buy<br>Buy  | 2.29<br>2.84          | 2.17<br>2.24          | 0.12<br>0.60         |  |  |
| Technology One Westfield Corporation                              | TNE<br>WFC        |             | 4.81<br>8.88          | 5.25<br>8.37          | 0.36<br>0.51         |  |  |
|                                                                   |                   |             |                       |                       |                      |  |  |
| NEW ODDEDC                                                        |                   |             |                       |                       |                      |  |  |

#### **CHARTS:**