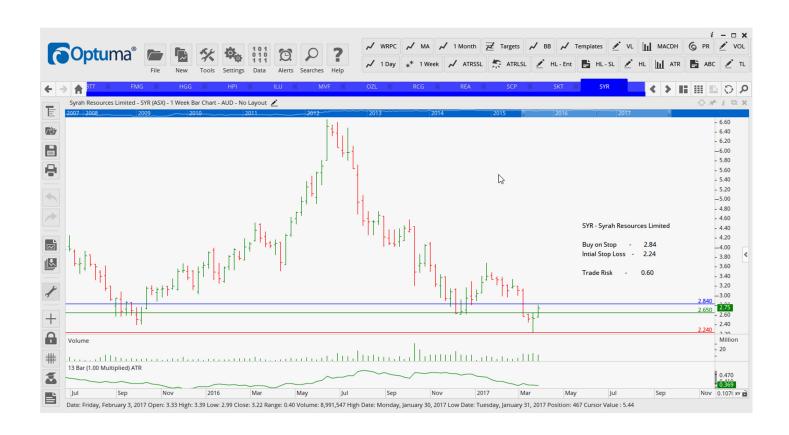

#### Retained

| Ainsworth Gaming Tech   | AGI | 1.70  | Retain | 1.70               |
|-------------------------|-----|-------|--------|--------------------|
| AMP Limited             | AMP | 5.10  | Retain | 5.10               |
| BWP Trust               | BWP | 2.88  | Retain | 2.88               |
| Cimic Group Limited     | CIM | 38.44 | Retain | 38.44              |
| Computershare           | CPU | 14.28 | Retain | 14.28              |
| James Hardie Industries | JHX | 19.49 | Retain | 19.49              |
| OZ Minerals Limited     | OZL | 8.85  | Retain | 8.85               |
| OZ Minerals Limited     | OZL | 8.85  | Retain | 8.8 <mark>5</mark> |
| Retail Food Group       | RFG | 5.83  | Retain | 5.8 <mark>3</mark> |
| Syrah Resources Limited | SYR | 2.87  | Retain | 2.87               |

### **CANCELLED ORDERS:**

| Name                                                              | Code              | Direction   | Entry                 | Stop Lo               | ss Trade Risk        |  |  |
|-------------------------------------------------------------------|-------------------|-------------|-----------------------|-----------------------|----------------------|--|--|
| Amended                                                           |                   |             |                       |                       |                      |  |  |
| Retained                                                          |                   |             |                       |                       |                      |  |  |
| Abacus Property Grou<br>Australian Pharmaceut<br>APN News & Media |                   | Buy         | 3.24<br>2.06<br>2.82  | 3.09<br>1.88<br>2.51  | 0.15<br>0.18<br>0.31 |  |  |
| Bluescope Steel BT Invest Managemen                               | BSL               | Sell<br>Buy | 11.75<br>10.35        | 13.10<br>9.51         | 1.34<br>0.84         |  |  |
| Fortescue Metals Grou<br>Henderson Group                          |                   | Sell        | 5.97<br>3.89          | 6.81<br>3.50          | 0.84<br>0.35         |  |  |
| Iluka Resources                                                   | ILU               | Sell        | 6.33                  | 7.02                  | 0.69                 |  |  |
| Monash IVF Group Oz Minerals Limited REA Group Limited            | MVF<br>OZL<br>REA | Buy         | 1.99<br>8.96<br>59.12 | 1.83<br>7.90<br>54.65 | 0.16<br>1.06<br>4.47 |  |  |
| Shopping Centres Aus<br>Syrah Resources                           | SYR               | Buy<br>Buy  | 2.29<br>2.84          | 2.17<br>2.24          | 0.12<br>0.60         |  |  |
| Technology One Westfield Corporation                              | TNE<br>WFC        |             | 4.81<br>8.88          | 5.25<br>8.37          | 0.36<br>0.51         |  |  |
|                                                                   |                   |             |                       |                       |                      |  |  |
| NEW ODDEDC                                                        |                   |             |                       |                       |                      |  |  |

#### **CHARTS:**