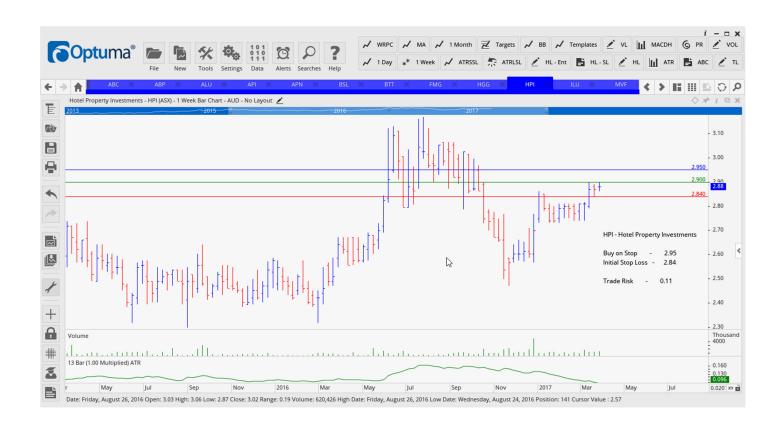

## **NEW ORDERS:**

| Adelaide Brighton Ltd             | ABC | Buy | 5.82 | 5.52 | 0.30 |
|-----------------------------------|-----|-----|------|------|------|
| Altium Ltd                        | ALU | Buy | 7.93 | 7.37 | 0.56 |
| <b>Hotel Property Investments</b> | HPI | Buy | 2.95 | 2.84 | 0.11 |
| RCG Corporation Limited           | RCG | Buy | 1.14 | 1.00 | 0.14 |
| Sky Network Television            | SKY | Buy | 3.67 | 3.31 | 0.46 |

#### **CHARTS:**