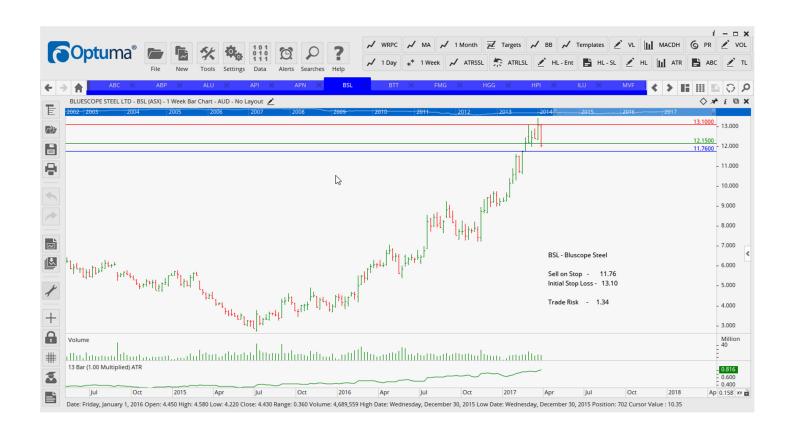

### **CANCELLED ORDERS:**

| Name                                                              | Code              | Direction   | Entry                 | Stop Lo               | ss Trade Risk        |  |  |
|-------------------------------------------------------------------|-------------------|-------------|-----------------------|-----------------------|----------------------|--|--|
| Amended                                                           |                   |             |                       |                       |                      |  |  |
| Retained                                                          |                   |             |                       |                       |                      |  |  |
| Abacus Property Grou<br>Australian Pharmaceut<br>APN News & Media |                   | Buy         | 3.24<br>2.06<br>2.82  | 3.09<br>1.88<br>2.51  | 0.15<br>0.18<br>0.31 |  |  |
| Bluescope Steel BT Invest Managemen                               | BSL               | Sell<br>Buy | 11.75<br>10.35        | 13.10<br>9.51         | 1.34<br>0.84         |  |  |
| Fortescue Metals Grou<br>Henderson Group                          |                   | Sell        | 5.97<br>3.89          | 6.81<br>3.50          | 0.84<br>0.35         |  |  |
| Iluka Resources                                                   | ILU               | Sell        | 6.33                  | 7.02                  | 0.69                 |  |  |
| Monash IVF Group Oz Minerals Limited REA Group Limited            | MVF<br>OZL<br>REA | Buy         | 1.99<br>8.96<br>59.12 | 1.83<br>7.90<br>54.65 | 0.16<br>1.06<br>4.47 |  |  |
| Shopping Centres Aus<br>Syrah Resources                           | SYR               | Buy<br>Buy  | 2.29<br>2.84          | 2.17<br>2.24          | 0.12<br>0.60         |  |  |
| Technology One Westfield Corporation                              | TNE<br>WFC        |             | 4.81<br>8.88          | 5.25<br>8.37          | 0.36<br>0.51         |  |  |
|                                                                   |                   |             |                       |                       |                      |  |  |
| NEW ODDEDC                                                        |                   |             |                       |                       |                      |  |  |

#### **CHARTS:**