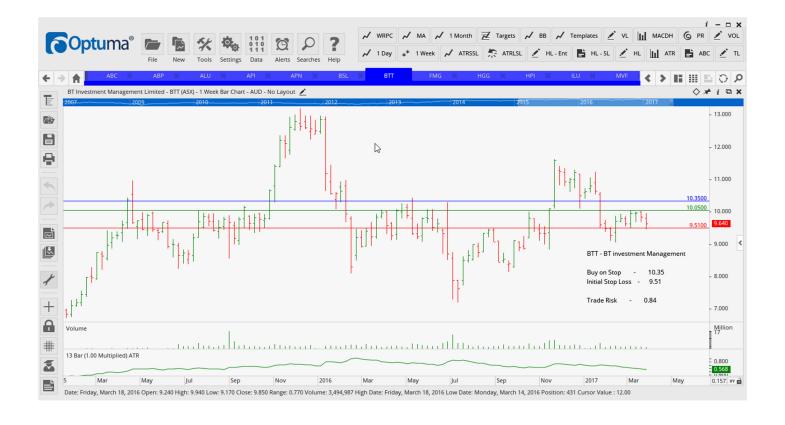

### **CANCELLED ORDERS:**

| Name                                                              | Code              | Direction   | Entry                 | Stop Lo               | ss Trade Risk        |  |  |
|-------------------------------------------------------------------|-------------------|-------------|-----------------------|-----------------------|----------------------|--|--|
| Amended                                                           |                   |             |                       |                       |                      |  |  |
| Retained                                                          |                   |             |                       |                       |                      |  |  |
| Abacus Property Grou<br>Australian Pharmaceut<br>APN News & Media |                   | Buy         | 3.24<br>2.06<br>2.82  | 3.09<br>1.88<br>2.51  | 0.15<br>0.18<br>0.31 |  |  |
| Bluescope Steel BT Invest Managemen                               | BSL               | Sell<br>Buy | 11.75<br>10.35        | 13.10<br>9.51         | 1.34<br>0.84         |  |  |
| Fortescue Metals Grou<br>Henderson Group                          |                   | Sell        | 5.97<br>3.89          | 6.81<br>3.50          | 0.84<br>0.35         |  |  |
| Iluka Resources                                                   | ILU               | Sell        | 6.33                  | 7.02                  | 0.69                 |  |  |
| Monash IVF Group Oz Minerals Limited REA Group Limited            | MVF<br>OZL<br>REA | Buy         | 1.99<br>8.96<br>59.12 | 1.83<br>7.90<br>54.65 | 0.16<br>1.06<br>4.47 |  |  |
| Shopping Centres Aus<br>Syrah Resources                           | SYR               | Buy<br>Buy  | 2.29<br>2.84          | 2.17<br>2.24          | 0.12<br>0.60         |  |  |
| Technology One Westfield Corporation                              | TNE<br>WFC        |             | 4.81<br>8.88          | 5.25<br>8.37          | 0.36<br>0.51         |  |  |
|                                                                   |                   |             |                       |                       |                      |  |  |
| NEW ODDEDC                                                        |                   |             |                       |                       |                      |  |  |

#### **CHARTS:**