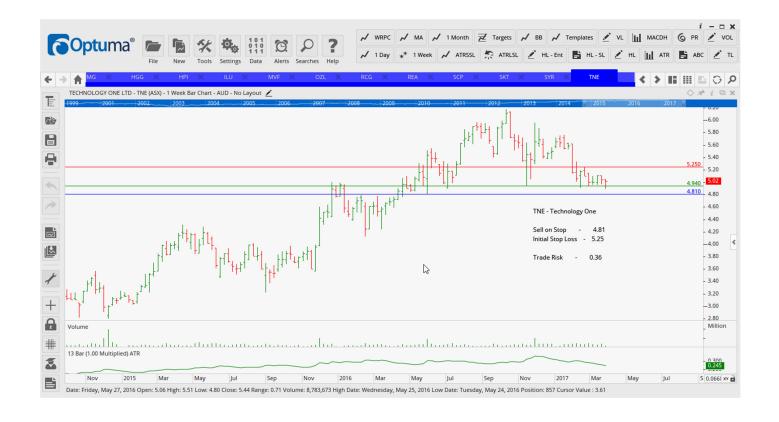

| Technology One Ltd    | TNE | 5.22 | Retain | 5.22 |
|-----------------------|-----|------|--------|------|
| Westfield Corporation | WFD | 8.87 | Retain | 8.87 |

### **CANCELLED ORDERS:**

| Name                                                              | Code              | Direction   | Entry                 | Stop Lo               | ss Trade Risk        |  |  |
|-------------------------------------------------------------------|-------------------|-------------|-----------------------|-----------------------|----------------------|--|--|
| Amended                                                           |                   |             |                       |                       |                      |  |  |
| Retained                                                          |                   |             |                       |                       |                      |  |  |
| Abacus Property Grou<br>Australian Pharmaceut<br>APN News & Media |                   | Buy         | 3.24<br>2.06<br>2.82  | 3.09<br>1.88<br>2.51  | 0.15<br>0.18<br>0.31 |  |  |
| Bluescope Steel BT Invest Managemen                               | BSL               | Sell<br>Buy | 11.75<br>10.35        | 13.10<br>9.51         | 1.34<br>0.84         |  |  |
| Fortescue Metals Grou<br>Henderson Group                          |                   | Sell        | 5.97<br>3.89          | 6.81<br>3.50          | 0.84<br>0.35         |  |  |
| Iluka Resources                                                   | ILU               | Sell        | 6.33                  | 7.02                  | 0.69                 |  |  |
| Monash IVF Group Oz Minerals Limited REA Group Limited            | MVF<br>OZL<br>REA | Buy         | 1.99<br>8.96<br>59.12 | 1.83<br>7.90<br>54.65 | 0.16<br>1.06<br>4.47 |  |  |
| Shopping Centres Aus<br>Syrah Resources                           | SYR               | Buy<br>Buy  | 2.29<br>2.84          | 2.17<br>2.24          | 0.12<br>0.60         |  |  |
| Technology One Westfield Corporation                              | TNE<br>WFC        |             | 4.81<br>8.88          | 5.25<br>8.37          | 0.36<br>0.51         |  |  |
|                                                                   |                   |             |                       |                       |                      |  |  |
| NEW ODDEDC                                                        |                   |             |                       |                       |                      |  |  |

#### **CHARTS:**