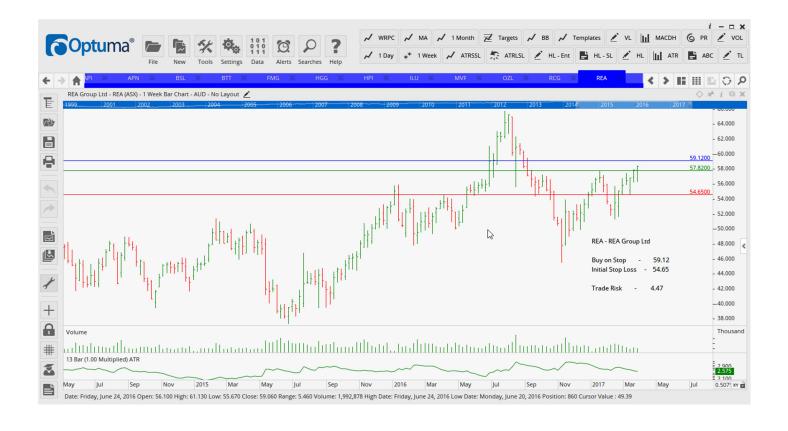

### **CANCELLED ORDERS:**

| Name                                                              | Code              | Direction   | Entry                 | Stop Lo               | ss Trade Risk        |  |  |
|-------------------------------------------------------------------|-------------------|-------------|-----------------------|-----------------------|----------------------|--|--|
| Amended                                                           |                   |             |                       |                       |                      |  |  |
| Retained                                                          |                   |             |                       |                       |                      |  |  |
| Abacus Property Grou<br>Australian Pharmaceut<br>APN News & Media |                   | Buy         | 3.24<br>2.06<br>2.82  | 3.09<br>1.88<br>2.51  | 0.15<br>0.18<br>0.31 |  |  |
| Bluescope Steel BT Invest Managemen                               | BSL               | Sell<br>Buy | 11.75<br>10.35        | 13.10<br>9.51         | 1.34<br>0.84         |  |  |
| Fortescue Metals Grou<br>Henderson Group                          |                   | Sell        | 5.97<br>3.89          | 6.81<br>3.50          | 0.84<br>0.35         |  |  |
| Iluka Resources                                                   | ILU               | Sell        | 6.33                  | 7.02                  | 0.69                 |  |  |
| Monash IVF Group Oz Minerals Limited REA Group Limited            | MVF<br>OZL<br>REA | Buy         | 1.99<br>8.96<br>59.12 | 1.83<br>7.90<br>54.65 | 0.16<br>1.06<br>4.47 |  |  |
| Shopping Centres Aus<br>Syrah Resources                           | SYR               | Buy<br>Buy  | 2.29<br>2.84          | 2.17<br>2.24          | 0.12<br>0.60         |  |  |
| Technology One Westfield Corporation                              | TNE<br>WFC        |             | 4.81<br>8.88          | 5.25<br>8.37          | 0.36<br>0.51         |  |  |
|                                                                   |                   |             |                       |                       |                      |  |  |
| NEW ODDEDC                                                        |                   |             |                       |                       |                      |  |  |

#### **CHARTS:**