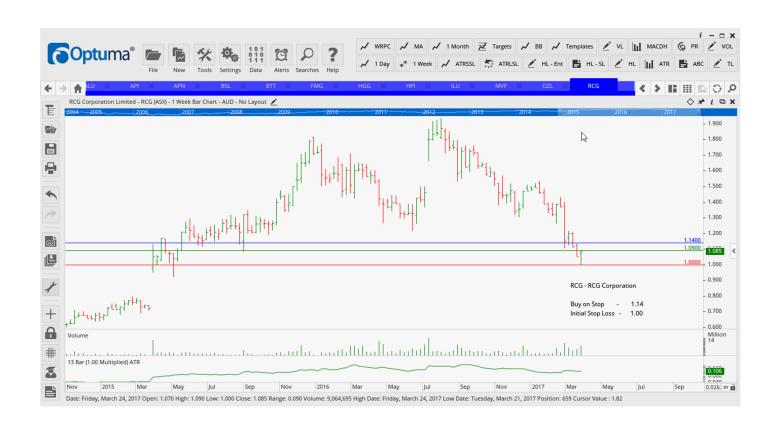

## **NEW ORDERS:**

| Adelaide Brighton Ltd             | ABC | Buy | 5.82 | 5.52 | 0.30 |
|-----------------------------------|-----|-----|------|------|------|
| Altium Ltd                        | ALU | Buy | 7.93 | 7.37 | 0.56 |
| <b>Hotel Property Investments</b> | HPI | Buy | 2.95 | 2.84 | 0.11 |
| RCG Corporation Limited           | RCG | Buy | 1.14 | 1.00 | 0.14 |
| Sky Network Television            | SKY | Buy | 3.67 | 3.31 | 0.46 |

#### **CHARTS:**