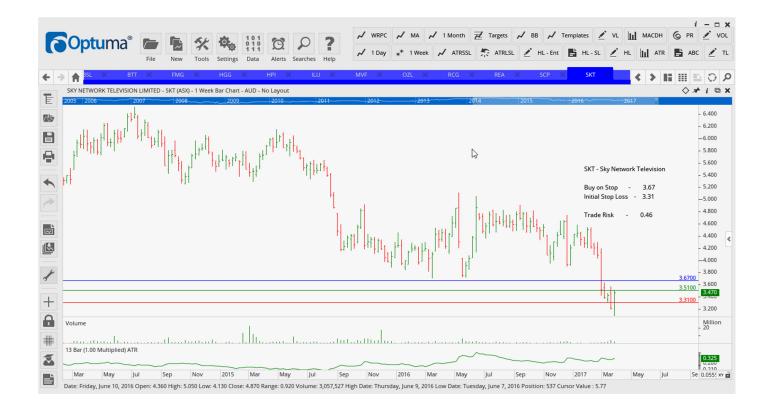

## **NEW ORDERS:**

| Adelaide Brighton Ltd             | ABC | Buy | 5.82 | 5.52 | 0.30 |
|-----------------------------------|-----|-----|------|------|------|
| Altium Ltd                        | ALU | Buy | 7.93 | 7.37 | 0.56 |
| <b>Hotel Property Investments</b> | HPI | Buy | 2.95 | 2.84 | 0.11 |
| RCG Corporation Limited           | RCG | Buy | 1.14 | 1.00 | 0.14 |
| Sky Network Television            | SKY | Buy | 3.67 | 3.31 | 0.46 |

#### **CHARTS:**