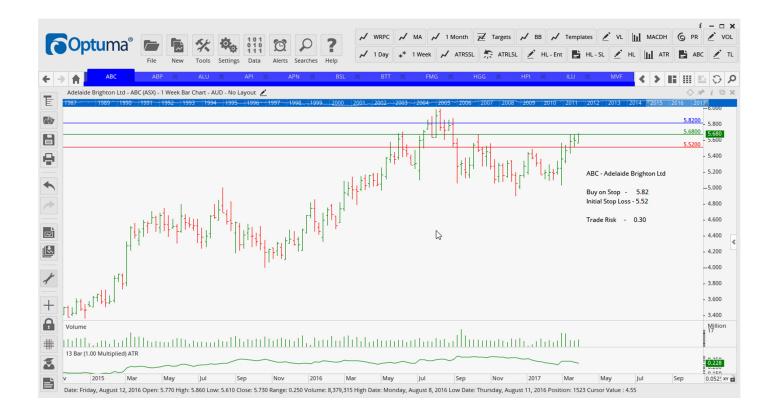

## **NEW ORDERS:**

| Adelaide Brighton Ltd             | ABC | Buy | 5.82 | 5.52 | 0.30 |
|-----------------------------------|-----|-----|------|------|------|
| Altium Ltd                        | ALU | Buy | 7.93 | 7.37 | 0.56 |
| <b>Hotel Property Investments</b> | HPI | Buy | 2.95 | 2.84 | 0.11 |
| RCG Corporation Limited           | RCG | Buy | 1.14 | 1.00 | 0.14 |
| Sky Network Television            | SKY | Buy | 3.67 | 3.31 | 0.46 |

#### **CHARTS:**