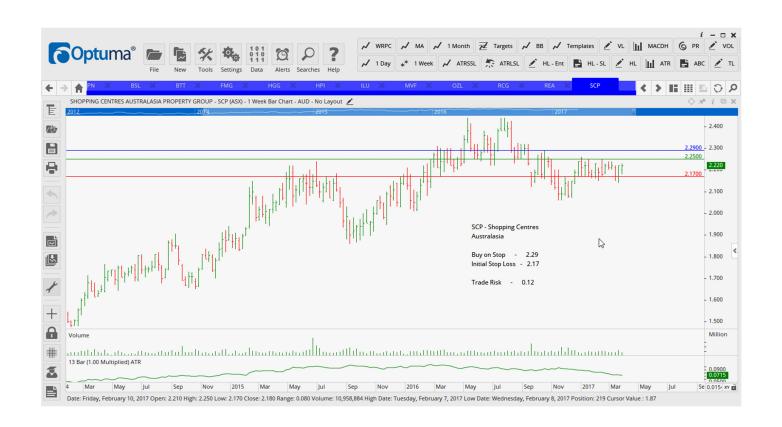

### **CANCELLED ORDERS:**

| Name                                                              | Code              | Direction   | Entry                 | Stop Lo               | ss Trade Risk        |  |  |
|-------------------------------------------------------------------|-------------------|-------------|-----------------------|-----------------------|----------------------|--|--|
| Amended                                                           |                   |             |                       |                       |                      |  |  |
| Retained                                                          |                   |             |                       |                       |                      |  |  |
| Abacus Property Grou<br>Australian Pharmaceut<br>APN News & Media |                   | Buy         | 3.24<br>2.06<br>2.82  | 3.09<br>1.88<br>2.51  | 0.15<br>0.18<br>0.31 |  |  |
| Bluescope Steel BT Invest Managemen                               | BSL               | Sell<br>Buy | 11.75<br>10.35        | 13.10<br>9.51         | 1.34<br>0.84         |  |  |
| Fortescue Metals Grou<br>Henderson Group                          |                   | Sell        | 5.97<br>3.89          | 6.81<br>3.50          | 0.84<br>0.35         |  |  |
| Iluka Resources                                                   | ILU               | Sell        | 6.33                  | 7.02                  | 0.69                 |  |  |
| Monash IVF Group Oz Minerals Limited REA Group Limited            | MVF<br>OZL<br>REA | Buy         | 1.99<br>8.96<br>59.12 | 1.83<br>7.90<br>54.65 | 0.16<br>1.06<br>4.47 |  |  |
| Shopping Centres Aus<br>Syrah Resources                           | SYR               | Buy<br>Buy  | 2.29<br>2.84          | 2.17<br>2.24          | 0.12<br>0.60         |  |  |
| Technology One Westfield Corporation                              | TNE<br>WFC        |             | 4.81<br>8.88          | 5.25<br>8.37          | 0.36<br>0.51         |  |  |
|                                                                   |                   |             |                       |                       |                      |  |  |
| NEW ODDEDC                                                        |                   |             |                       |                       |                      |  |  |

#### **CHARTS:**