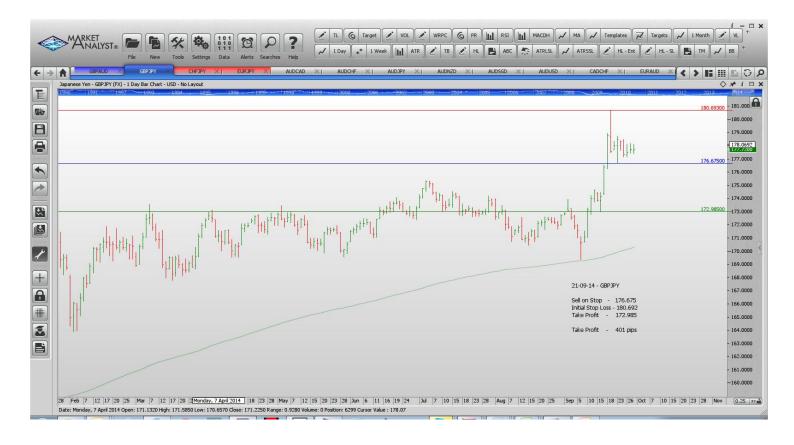

### Retained

| GBPJPY      | Sell      | 176.679 | 180.693   | 172.985     | 401 pips   |  |  |  |  |
|-------------|-----------|---------|-----------|-------------|------------|--|--|--|--|
| NEW ORDERS: |           |         |           |             |            |  |  |  |  |
| Name        | Direction | Entry   | Stop Loss | Take Profit | Trade Risk |  |  |  |  |
| GBPAUD      | Sell      | 1.8434  | 1.8674    | 1.8190      | 240 pips   |  |  |  |  |