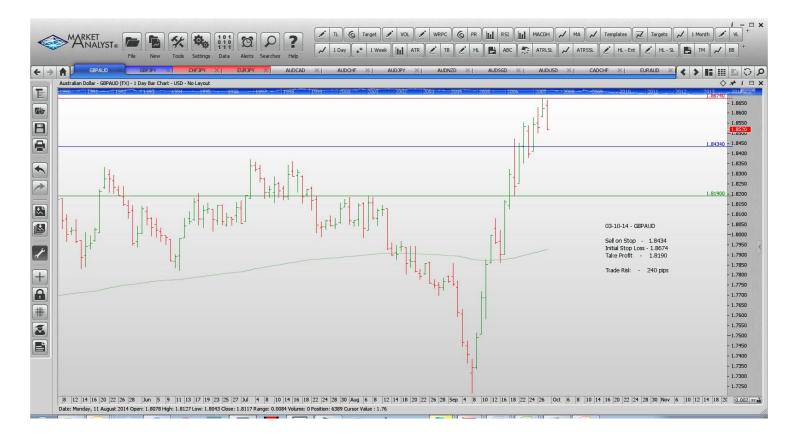

### Retained

| GBPJPY      | Sell      | 176.679 | 180.693   | 172.985     | 401 pips   |  |  |  |  |
|-------------|-----------|---------|-----------|-------------|------------|--|--|--|--|
| NEW ORDERS: |           |         |           |             |            |  |  |  |  |
| Name        | Direction | Entry   | Stop Loss | Take Profit | Trade Risk |  |  |  |  |
| GBPAUD      | Sell      | 1.8434  | 1.8674    | 1.8190      | 240 pips   |  |  |  |  |