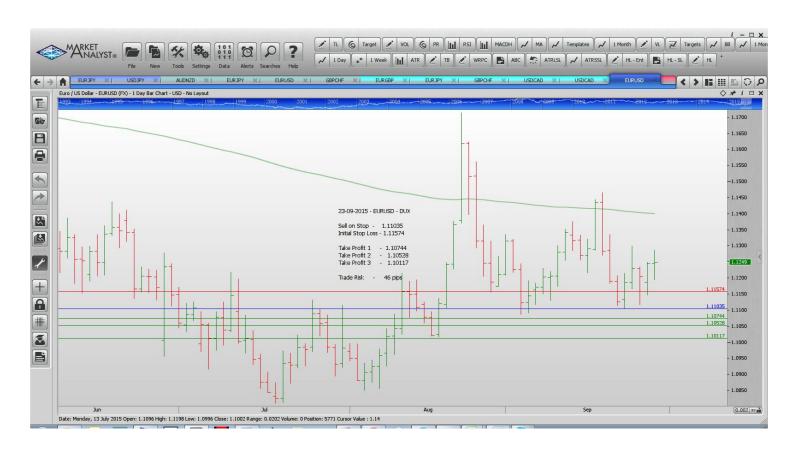

#### **Stop Orders**

| AUDJPY             | <b>Buy Stop</b> | 85.31            | 82.99            |         |         | 87.54            | 232 pips            |
|--------------------|-----------------|------------------|------------------|---------|---------|------------------|---------------------|
| EURUSD             | Sell Stop       | 1.11035          | 1.11574          | 1.10744 | 1.10528 | 1.10117          | 46 pips             |
| <b>GBPAUD</b>      | Sell Stop       | 2.1486           | 2.2012           |         |         | 2.0892           | 526 pips            |
|                    |                 |                  |                  |         |         |                  |                     |
| USDCAD             | Sell Stop       | 1.3228           | 1.3418           |         |         | 1.2952           | 190 pips            |
|                    |                 |                  |                  |         |         |                  |                     |
|                    |                 |                  |                  |         |         |                  |                     |
| Limit Order        | S               |                  |                  |         |         |                  |                     |
|                    |                 | 4 00 40          | 4 0000           |         |         | 4 4000           | 00 1                |
| Limit Order AUDNZD | Buy Limit       | 1.0940           | 1.0880           |         |         | 1.1280           | 60 pips             |
|                    |                 | 1.0940<br>132.50 | 1.0880<br>131.50 |         |         | 1.1280<br>136.50 | 60 pips<br>100 pips |
| AUDNZD             | Buy Limit       |                  |                  |         |         |                  |                     |