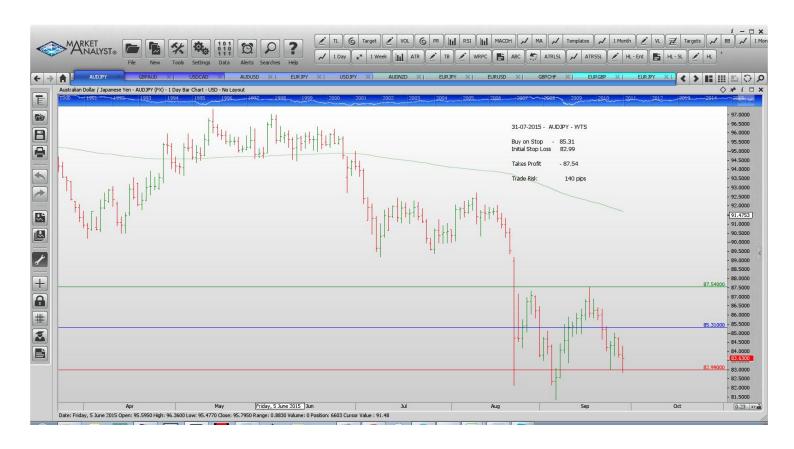

#### **Stop Orders**

| AUDJPY             | <b>Buy Stop</b> | 85.31            | 82.99            |         |         | 87.54            | 232 pips            |
|--------------------|-----------------|------------------|------------------|---------|---------|------------------|---------------------|
| EURUSD             | Sell Stop       | 1.11035          | 1.11574          | 1.10744 | 1.10528 | 1.10117          | 46 pips             |
| <b>GBPAUD</b>      | Sell Stop       | 2.1486           | 2.2012           |         |         | 2.0892           | 526 pips            |
|                    |                 |                  |                  |         |         |                  |                     |
| USDCAD             | Sell Stop       | 1.3228           | 1.3418           |         |         | 1.2952           | 190 pips            |
|                    |                 |                  |                  |         |         |                  |                     |
|                    |                 |                  |                  |         |         |                  |                     |
| Limit Order        | S               |                  |                  |         |         |                  |                     |
|                    |                 | 4 00 40          | 4 0000           |         |         | 4 4000           | 00 1                |
| Limit Order AUDNZD | Buy Limit       | 1.0940           | 1.0880           |         |         | 1.1280           | 60 pips             |
|                    |                 | 1.0940<br>132.50 | 1.0880<br>131.50 |         |         | 1.1280<br>136.50 | 60 pips<br>100 pips |
| AUDNZD             | Buy Limit       |                  |                  |         |         |                  |                     |