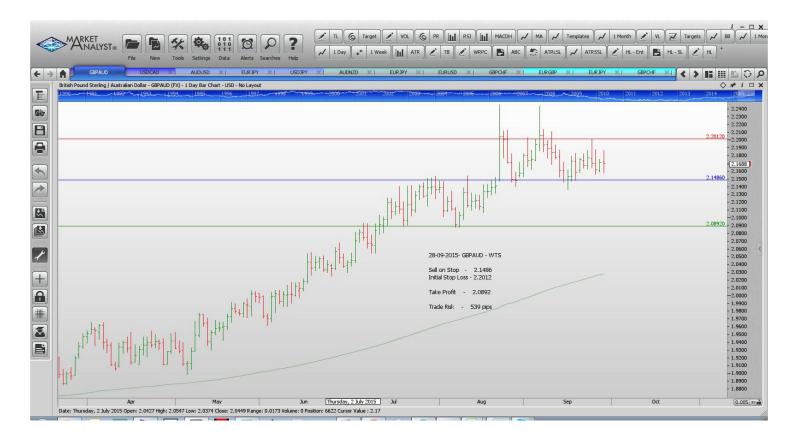

|         | 1.1280           | 60 pips             |
|                    |                 | 1.0940<br>132.50 | 1.0880<br>131.50 |         |         | 1.1280<br>136.50 | 60 pips<br>100 pips |
| AUDNZD             | Buy Limit       |                  |                  |         |         |                  |                     |

# **NEW ORDERS:**

With multiple take profit orders - Place an on Stop Order for half the position with the entry & Stop Loss and Take Profit at the "Take Profit 1". Place a 2nd order for half the position as before but Take Profit at the "Take Profit 2" target. Once the 1st target has been reached move the stop to the entry value.

Name Order Type Entry S.L. TP 1 TP 2 TP 3 Trade Risk

**Stop Orders** 

**Limit Orders** 

# **CHARTS:**

**Stop Orders** 













#### **Limit Orders**