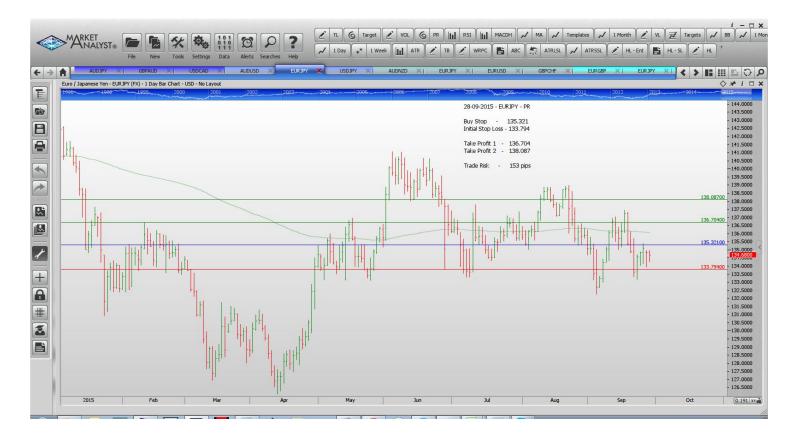

TP 1

TP 2

TP3 Trade Risk

Ston Loss

| Name             | Direction            | Littiy            | Otop Loss         |                   | 11 2             | 11.5 | Trade Misic          |  |
|------------------|----------------------|-------------------|-------------------|-------------------|------------------|------|----------------------|--|
| Amended          |                      |                   |                   |                   |                  |      |                      |  |
| Stop Orders      |                      |                   |                   |                   |                  |      |                      |  |
| AUDUSD<br>EURJPY | Buy Stop<br>Buy Stop | 0.7051<br>135.321 | 0.6931<br>133.784 | 0.7142<br>136.704 | 0.723<br>138.087 |      | 120 pips<br>153 pips |  |
| USDJPY           | Sell Stop            | 119.061           | 121.343           | 117.921           | 116.780          |      | 228 pips             |  |