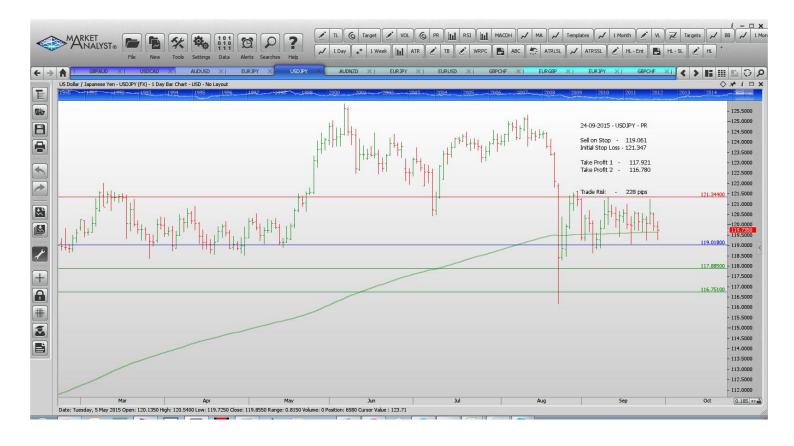

TP 1

TP 2

TP3 Trade Risk

Ston Loss

| Name             | Direction            | Littiy            | Otop Loss         |                   | 11 2             | 11.5 | Trade Misic          |  |
|------------------|----------------------|-------------------|-------------------|-------------------|------------------|------|----------------------|--|
| Amended          |                      |                   |                   |                   |                  |      |                      |  |
| Stop Orders      |                      |                   |                   |                   |                  |      |                      |  |
| AUDUSD<br>EURJPY | Buy Stop<br>Buy Stop | 0.7051<br>135.321 | 0.6931<br>133.784 | 0.7142<br>136.704 | 0.723<br>138.087 |      | 120 pips<br>153 pips |  |
| USDJPY           | Sell Stop            | 119.061           | 121.343           | 117.921           | 116.780          |      | 228 pips             |  |