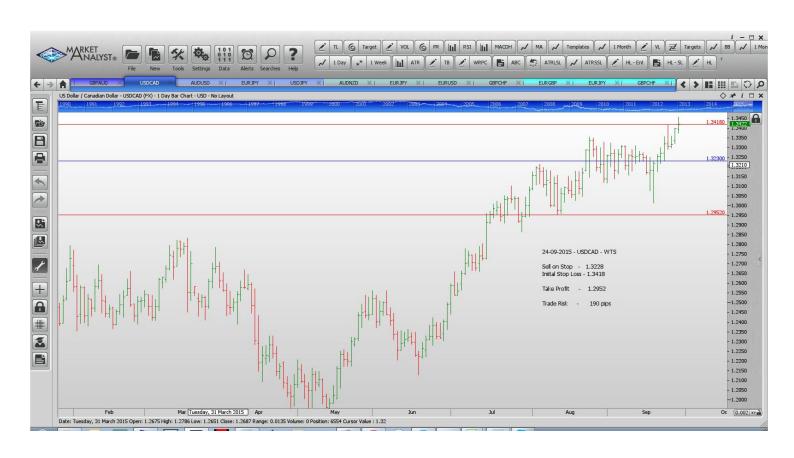

#### **Stop Orders**

| AUDJPY             | <b>Buy Stop</b> | 85.31            | 82.99            |         |         | 87.54            | 232 pips            |
|--------------------|-----------------|------------------|------------------|---------|---------|------------------|---------------------|
| EURUSD             | Sell Stop       | 1.11035          | 1.11574          | 1.10744 | 1.10528 | 1.10117          | 46 pips             |
| <b>GBPAUD</b>      | Sell Stop       | 2.1486           | 2.2012           |         |         | 2.0892           | 526 pips            |
|                    |                 |                  |                  |         |         |                  |                     |
| USDCAD             | Sell Stop       | 1.3228           | 1.3418           |         |         | 1.2952           | 190 pips            |
|                    |                 |                  |                  |         |         |                  |                     |
|                    |                 |                  |                  |         |         |                  |                     |
| Limit Order        | S               |                  |                  |         |         |                  |                     |
|                    |                 | 4 00 40          | 4 0000           |         |         | 4 4000           | 00 1                |
| Limit Order AUDNZD | Buy Limit       | 1.0940           | 1.0880           |         |         | 1.1280           | 60 pips             |
|                    |                 | 1.0940<br>132.50 | 1.0880<br>131.50 |         |         | 1.1280<br>136.50 | 60 pips<br>100 pips |
| AUDNZD             | Buy Limit       |                  |                  |         |         |                  |                     |