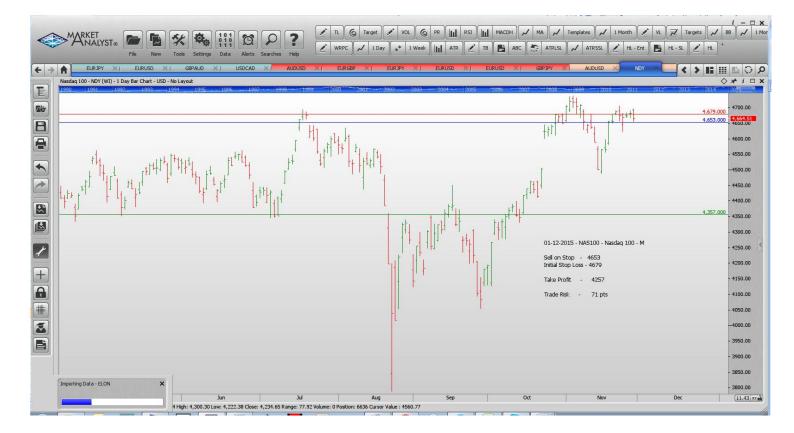

| Name                                 | Order Type                                    | Entry | S.L.                                | TP 1                                | TP 2   | TP 3 Trade Risk                           |
|--------------------------------------|-----------------------------------------------|-------|-------------------------------------|-------------------------------------|--------|-------------------------------------------|
| Stop Orde                            | ers                                           |       |                                     |                                     |        |                                           |
| AUDUSD<br>EURGBP<br>XAUUSD<br>NAS100 | Buy Stop<br>Buy Stop<br>Buy Stop<br>Sell Stop |       | 0.7203<br>0.7005<br>1060.00<br>4679 | 0.7487<br>0.7122<br>1109.00<br>4357 | 0.7177 | 47 pips<br>62 pips<br>1000 pips<br>71 pts |