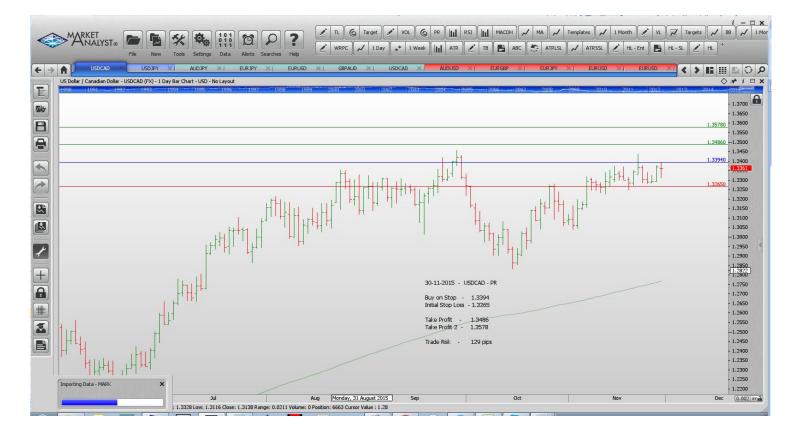

| Name                       | Direction | Entry                        | Stop Loss                   | TP 1                         | TP 2                         | TP3 | Trade Risk                      |
|----------------------------|-----------|------------------------------|-----------------------------|------------------------------|------------------------------|-----|---------------------------------|
| Amended                    |           |                              |                             |                              |                              |     |                                 |
| Stop Orders                |           |                              |                             |                              |                              |     |                                 |
| GBPUSD<br>USDCAD<br>USDJPY | Buy Stop  | 1.5103<br>1.3394<br>123.1117 | 1.4978<br>1.3270<br>122.217 | 1.5193<br>1.3486<br>123.7306 | 1.5283<br>1.3578<br>124.3495 |     | 125 pips<br>124 pips<br>90 pips |