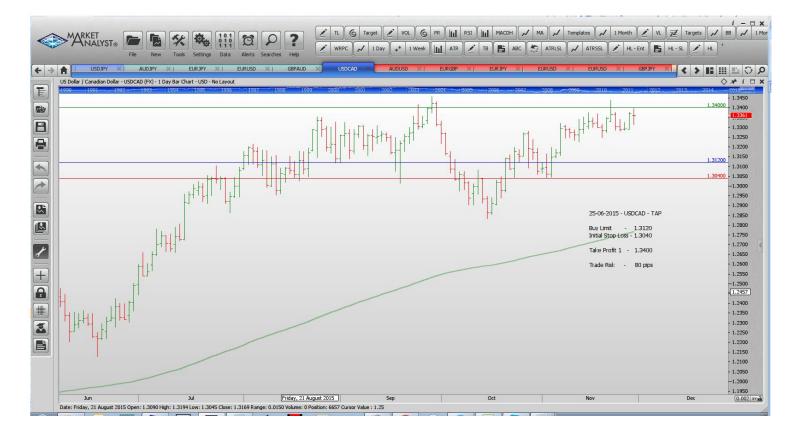

#### Limit Orders

| AUDJPY | Buy Limit  | 86.00  | 85.20  | 90.00  | 80 pips |
|--------|------------|--------|--------|--------|---------|
| EURJPY | Sell Limit | 132.50 | 133.30 | 128.00 | 80 pips |
| EURUSD | Sell Limit | 1.0800 | 1.0880 | 1.0650 | 80 pips |
| USDCAD | Buy Limit  | 1.3120 | 1.3040 | 1.3400 | 80 pips |