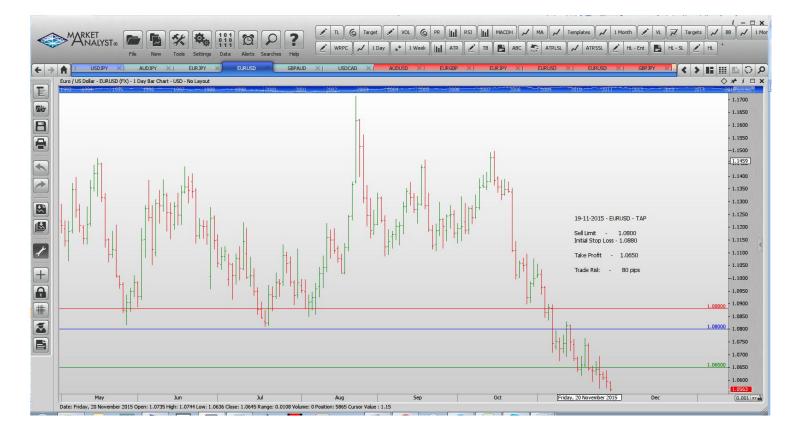

#### Limit Orders

| AUDJPY | Buy Limit  | 86.00  | 85.20  | 90.00  | 80 pips |
|--------|------------|--------|--------|--------|---------|
| EURJPY | Sell Limit | 132.50 | 133.30 | 128.00 | 80 pips |
| EURUSD | Sell Limit | 1.0800 | 1.0880 | 1.0650 | 80 pips |
| USDCAD | Buy Limit  | 1.3120 | 1.3040 | 1.3400 | 80 pips |