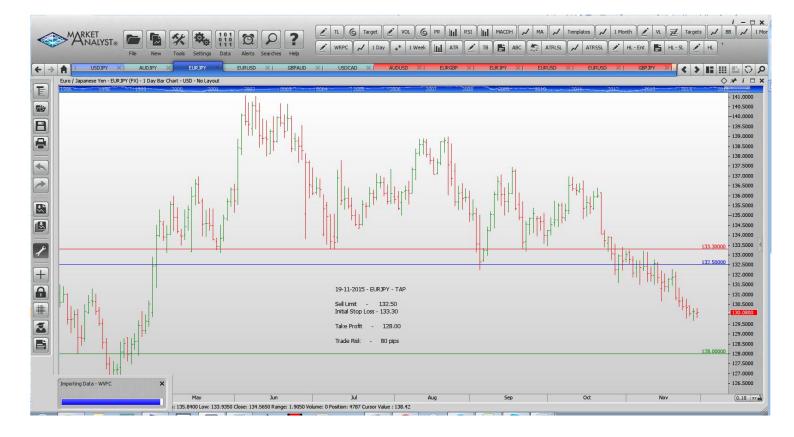

#### Limit Orders

| AUDJPY | Buy Limit  | 86.00  | 85.20  | 90.00  | 80 pips |
|--------|------------|--------|--------|--------|---------|
| EURJPY | Sell Limit | 132.50 | 133.30 | 128.00 | 80 pips |
| EURUSD | Sell Limit | 1.0800 | 1.0880 | 1.0650 | 80 pips |
| USDCAD | Buy Limit  | 1.3120 | 1.3040 | 1.3400 | 80 pips |