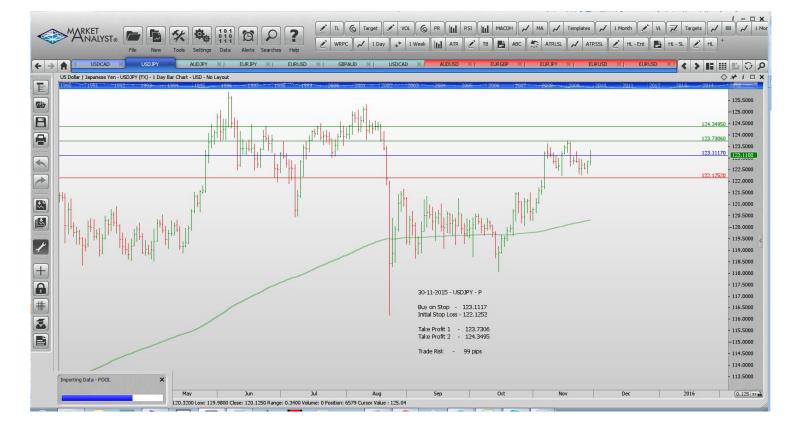

| Name                       | Direction | Entry                        | Stop Loss                   | TP 1                         | TP 2                         | TP3 | Trade Risk                      |
|----------------------------|-----------|------------------------------|-----------------------------|------------------------------|------------------------------|-----|---------------------------------|
| Amended                    |           |                              |                             |                              |                              |     |                                 |
| Stop Orders                |           |                              |                             |                              |                              |     |                                 |
| GBPUSD<br>USDCAD<br>USDJPY | Buy Stop  | 1.5103<br>1.3394<br>123.1117 | 1.4978<br>1.3270<br>122.217 | 1.5193<br>1.3486<br>123.7306 | 1.5283<br>1.3578<br>124.3495 |     | 125 pips<br>124 pips<br>90 pips |