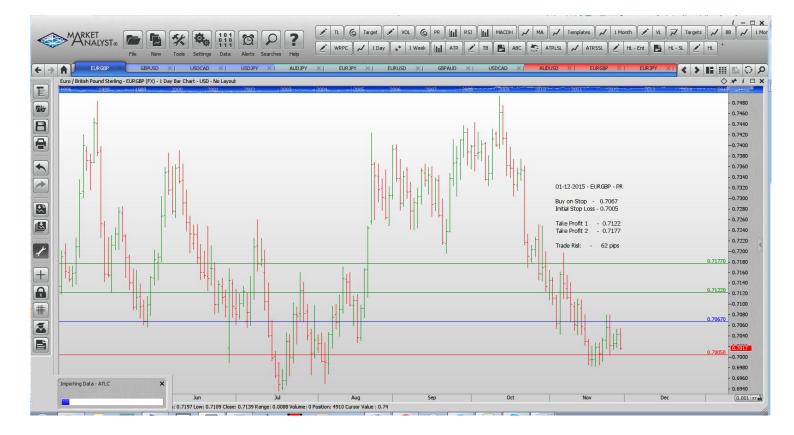

| Name                                 | Order Type                                    | Entry | S.L.                                | TP 1                                | TP 2   | TP 3 Trade Risk                           |
|--------------------------------------|-----------------------------------------------|-------|-------------------------------------|-------------------------------------|--------|-------------------------------------------|
| Stop Orde                            | ers                                           |       |                                     |                                     |        |                                           |
| AUDUSD<br>EURGBP<br>XAUUSD<br>NAS100 | Buy Stop<br>Buy Stop<br>Buy Stop<br>Sell Stop |       | 0.7203<br>0.7005<br>1060.00<br>4679 | 0.7487<br>0.7122<br>1109.00<br>4357 | 0.7177 | 47 pips<br>62 pips<br>1000 pips<br>71 pts |