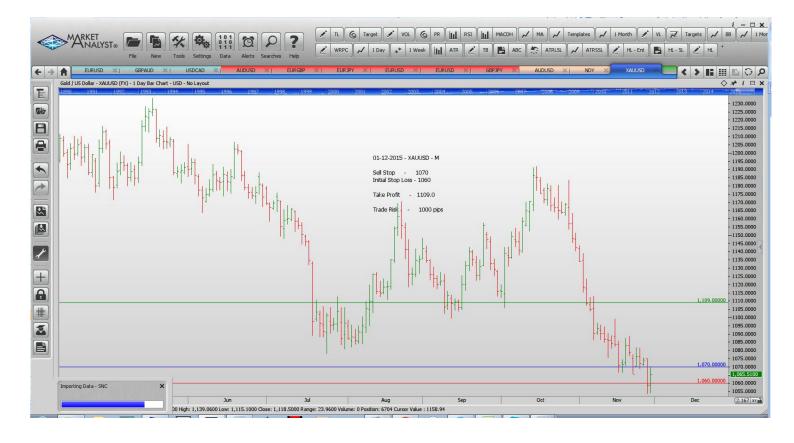

| Name                                 | Order Type                                    | Entry | S.L.                                | TP 1                                | TP 2   | TP 3 Trade Risk                           |
|--------------------------------------|-----------------------------------------------|-------|-------------------------------------|-------------------------------------|--------|-------------------------------------------|
| Stop Orde                            | ers                                           |       |                                     |                                     |        |                                           |
| AUDUSD<br>EURGBP<br>XAUUSD<br>NAS100 | Buy Stop<br>Buy Stop<br>Buy Stop<br>Sell Stop |       | 0.7203<br>0.7005<br>1060.00<br>4679 | 0.7487<br>0.7122<br>1109.00<br>4357 | 0.7177 | 47 pips<br>62 pips<br>1000 pips<br>71 pts |