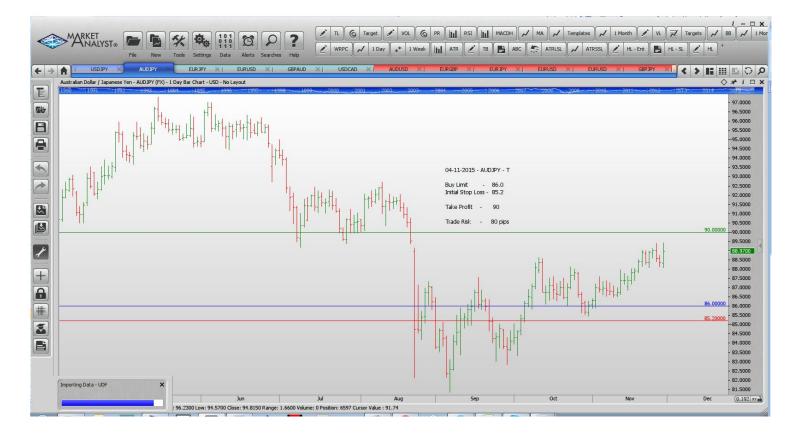

#### Limit Orders

| AUDJPY | Buy Limit  | 86.00  | 85.20  | 90.00  | 80 pips |
|--------|------------|--------|--------|--------|---------|
| EURJPY | Sell Limit | 132.50 | 133.30 | 128.00 | 80 pips |
| EURUSD | Sell Limit | 1.0800 | 1.0880 | 1.0650 | 80 pips |
| USDCAD | Buy Limit  | 1.3120 | 1.3040 | 1.3400 | 80 pips |