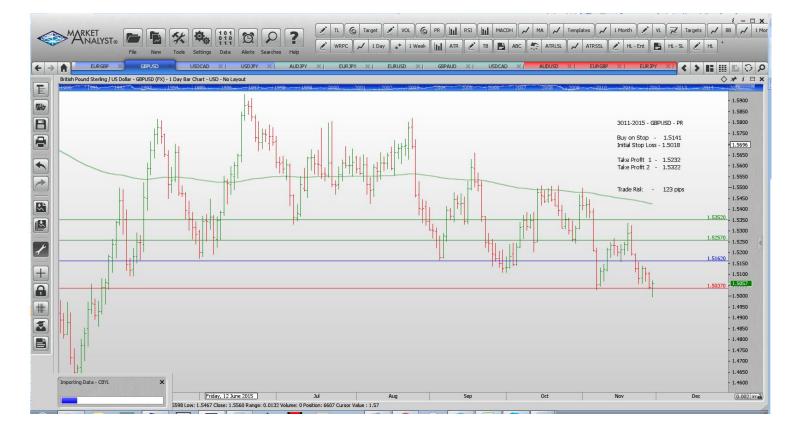

| TP 2   | TP 3 Trade Risk                           |
|--------------------------------------|-----------------------------------------------|-------|-------------------------------------|-------------------------------------|--------|-------------------------------------------|
| Stop Orde                            | ers                                           |       |                                     |                                     |        |                                           |
| AUDUSD<br>EURGBP<br>XAUUSD<br>NAS100 | Buy Stop<br>Buy Stop<br>Buy Stop<br>Sell Stop |       | 0.7203<br>0.7005<br>1060.00<br>4679 | 0.7487<br>0.7122<br>1109.00<br>4357 | 0.7177 | 47 pips<br>62 pips<br>1000 pips<br>71 pts |

**Limit Orders** 

## **CHARTS:**

### Stop Orders















#### **Limit Orders**