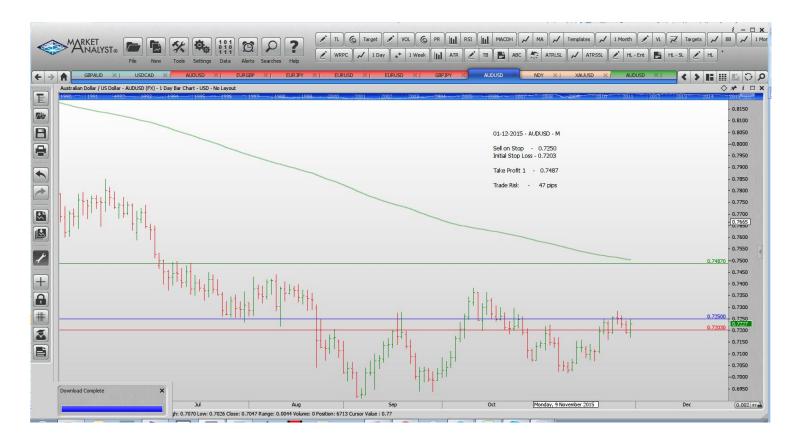

| Name                                 | Order Type                                    | Entry | S.L.                                | TP 1                                | TP 2   | TP 3 Trade Risk                           |
|--------------------------------------|-----------------------------------------------|-------|-------------------------------------|-------------------------------------|--------|-------------------------------------------|
| Stop Orde                            | ers                                           |       |                                     |                                     |        |                                           |
| AUDUSD<br>EURGBP<br>XAUUSD<br>NAS100 | Buy Stop<br>Buy Stop<br>Buy Stop<br>Sell Stop |       | 0.7203<br>0.7005<br>1060.00<br>4679 | 0.7487<br>0.7122<br>1109.00<br>4357 | 0.7177 | 47 pips<br>62 pips<br>1000 pips<br>71 pts |