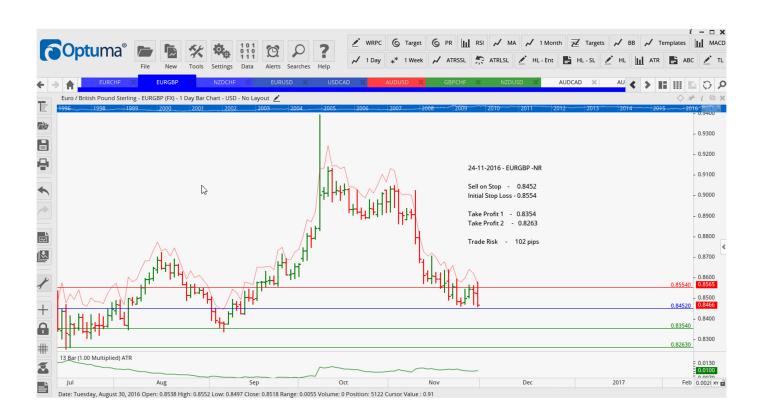

## Retained

| EURGBP | Sell | NR | 0.8452 | 0.8554 | 0.8354 | 0.8263 | 102 |
|--------|------|----|--------|--------|--------|--------|-----|

## **CHARTS:**