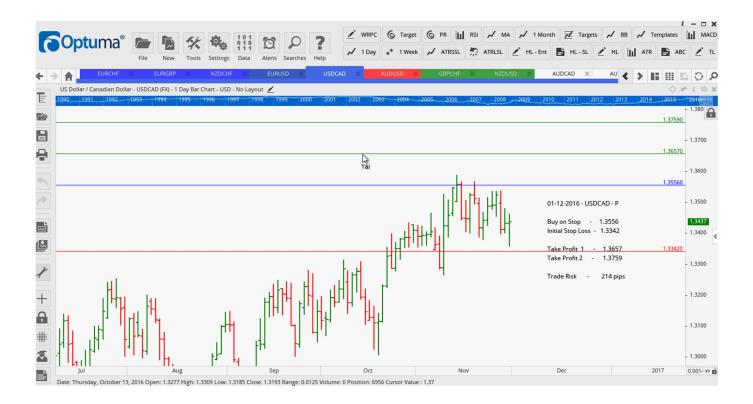

### **NEW ORDERS:**

| Name Orde | r Type | Code | Entry  | S. L.  | TP1    | TP2    | TP3 | TR pips |
|-----------|--------|------|--------|--------|--------|--------|-----|---------|
|           |        |      |        |        |        |        |     |         |
| EURCHF    | Sell   | SR   | 1.0745 | 1.0802 |        |        |     | 57 pips |
| EURUSD    | Sell   | LD   | 1.0534 | 1.0690 | 1.0430 | 1.0326 |     | 156     |
| NZDCHF    | Sell   | SR   | 0.7156 | 0.7242 | 0.7064 | 0.6976 |     | 86      |
| USDCAD    | Buy    | LD   | 1.3556 | 1.3342 | 1.3657 | 1.0326 |     | 214     |

## **CHARTS:**