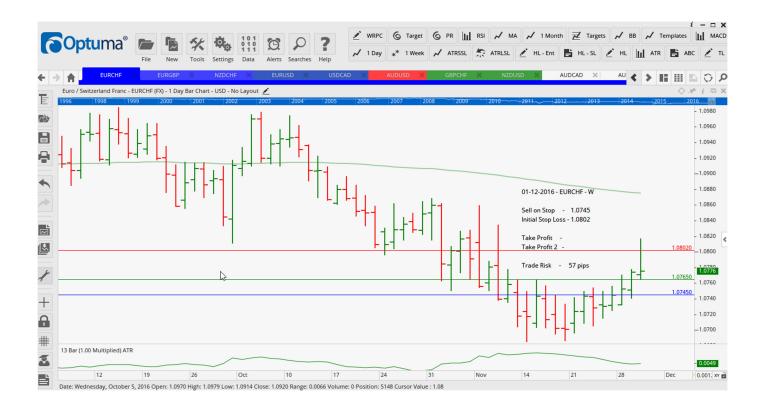

### **NEW ORDERS:**

| Name Orde | r Type | Code | Entry  | S. L.  | TP1    | TP2    | TP3 | TR pips |
|-----------|--------|------|--------|--------|--------|--------|-----|---------|
|           |        |      |        |        |        |        |     |         |
| EURCHF    | Sell   | SR   | 1.0745 | 1.0802 |        |        |     | 57 pips |
| EURUSD    | Sell   | LD   | 1.0534 | 1.0690 | 1.0430 | 1.0326 |     | 156     |
| NZDCHF    | Sell   | SR   | 0.7156 | 0.7242 | 0.7064 | 0.6976 |     | 86      |
| USDCAD    | Buy    | LD   | 1.3556 | 1.3342 | 1.3657 | 1.0326 |     | 214     |

## **CHARTS:**