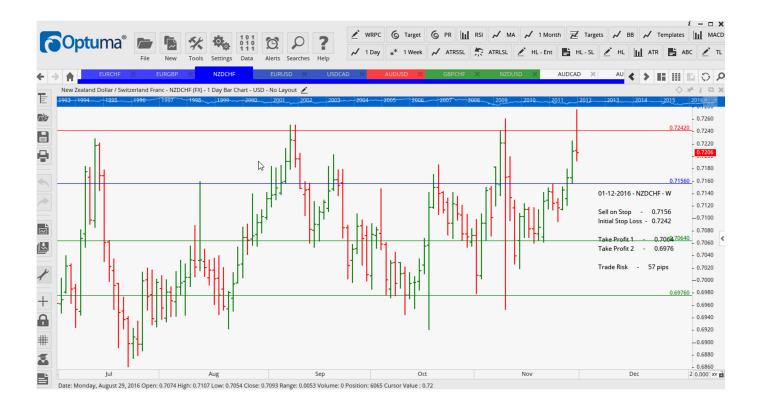

### **NEW ORDERS:**

| Name Orde | r Type | Code | Entry  | S. L.  | TP1    | TP2    | TP3 | TR pips |
|-----------|--------|------|--------|--------|--------|--------|-----|---------|
|           |        |      |        |        |        |        |     |         |
| EURCHF    | Sell   | SR   | 1.0745 | 1.0802 |        |        |     | 57 pips |
| EURUSD    | Sell   | LD   | 1.0534 | 1.0690 | 1.0430 | 1.0326 |     | 156     |
| NZDCHF    | Sell   | SR   | 0.7156 | 0.7242 | 0.7064 | 0.6976 |     | 86      |
| USDCAD    | Buy    | LD   | 1.3556 | 1.3342 | 1.3657 | 1.0326 |     | 214     |

## **CHARTS:**