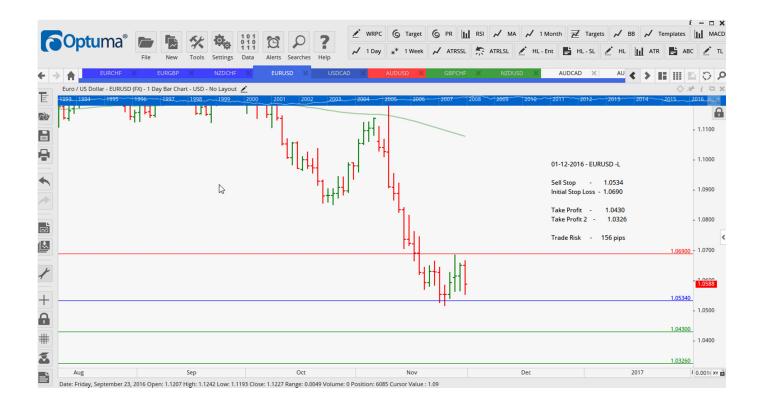

### **NEW ORDERS:**

| Name Orde | r Type | Code | Entry  | S. L.  | TP1    | TP2    | TP3 | TR pips |
|-----------|--------|------|--------|--------|--------|--------|-----|---------|
|           |        |      |        |        |        |        |     |         |
| EURCHF    | Sell   | SR   | 1.0745 | 1.0802 |        |        |     | 57 pips |
| EURUSD    | Sell   | LD   | 1.0534 | 1.0690 | 1.0430 | 1.0326 |     | 156     |
| NZDCHF    | Sell   | SR   | 0.7156 | 0.7242 | 0.7064 | 0.6976 |     | 86      |
| USDCAD    | Buy    | LD   | 1.3556 | 1.3342 | 1.3657 | 1.0326 |     | 214     |

## **CHARTS:**