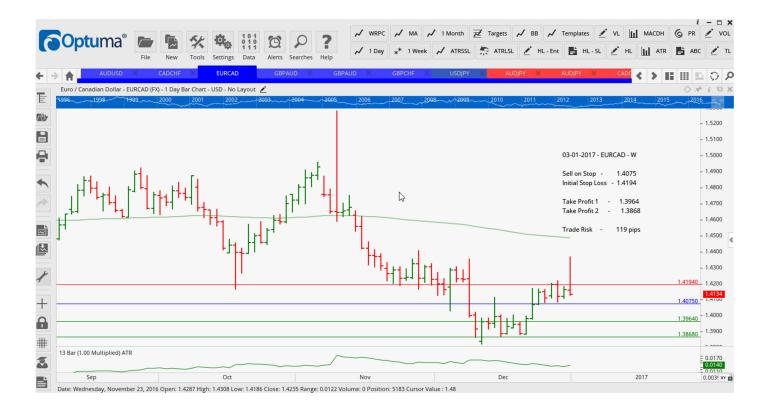

#### **NEW ORDERS:**

| Name Order | <sup>-</sup> Туре | Code | Entry  | S. L.  | TP1    | TP2    | TP3 | TR pips |
|------------|-------------------|------|--------|--------|--------|--------|-----|---------|
| CADCHF     | Buy               | SR   | 0.7610 | 0.7555 | 0.7662 | 07718  |     | 0.55    |
| EURCAD     | Sell              | SR   | 1.4075 | 1.4194 | 1.3964 | 1.3868 |     | 119     |
| GBPAUD     | Buy               | Cons | 1.7233 | 1.6981 | 1.7477 | 1.7676 |     | 252     |
| GBPCHF     | Buy               | SR   | 1.2648 | 1.2545 | 1.2735 | 1.2826 |     | 103     |

#### **CHARTS:**