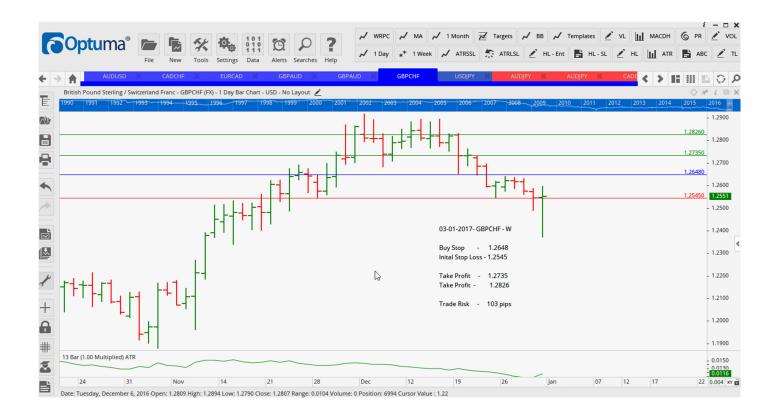

#### **NEW ORDERS:**

| Name Order | <sup>-</sup> Туре | Code | Entry  | S. L.  | TP1    | TP2    | TP3 | TR pips |
|------------|-------------------|------|--------|--------|--------|--------|-----|---------|
| CADCHF     | Buy               | SR   | 0.7610 | 0.7555 | 0.7662 | 07718  |     | 0.55    |
| EURCAD     | Sell              | SR   | 1.4075 | 1.4194 | 1.3964 | 1.3868 |     | 119     |
| GBPAUD     | Buy               | Cons | 1.7233 | 1.6981 | 1.7477 | 1.7676 |     | 252     |
| GBPCHF     | Buy               | SR   | 1.2648 | 1.2545 | 1.2735 | 1.2826 |     | 103     |

#### **CHARTS:**