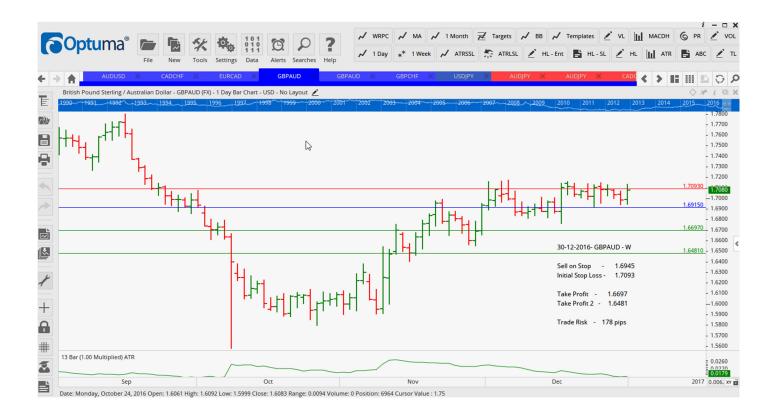

#### Retained

| AUDUSD        | Buy ER      | 0.7254 | 0.7162 | 0.7333 | 0.7446 | 92  |
|---------------|-------------|--------|--------|--------|--------|-----|
| <b>GBPAUD</b> | Sell Consol | 1.6915 | 1.7093 | 1.6697 | 1.6481 | 178 |
| USDJPY        | Buy LD      | 117.86 | 116.87 | 119.00 | 120.14 | 99  |

#### **CHARTS:**