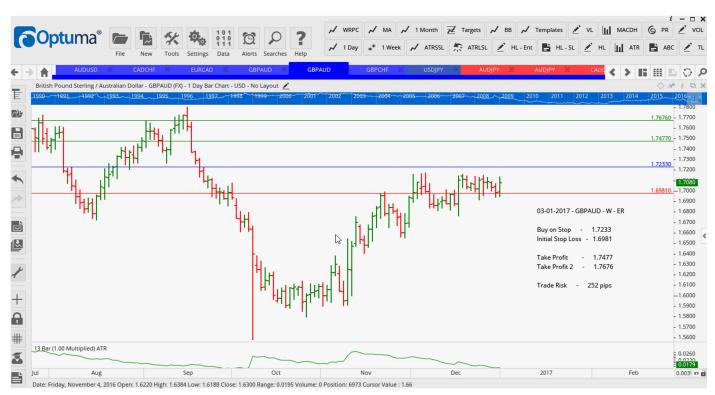

#### **NEW ORDERS:**

| Name Order | <sup>-</sup> Туре | Code | Entry  | S. L.  | TP1    | TP2    | TP3 | TR pips |
|------------|-------------------|------|--------|--------|--------|--------|-----|---------|
| CADCHF     | Buy               | SR   | 0.7610 | 0.7555 | 0.7662 | 07718  |     | 0.55    |
| EURCAD     | Sell              | SR   | 1.4075 | 1.4194 | 1.3964 | 1.3868 |     | 119     |
| GBPAUD     | Buy               | Cons | 1.7233 | 1.6981 | 1.7477 | 1.7676 |     | 252     |
| GBPCHF     | Buy               | SR   | 1.2648 | 1.2545 | 1.2735 | 1.2826 |     | 103     |

#### **CHARTS:**