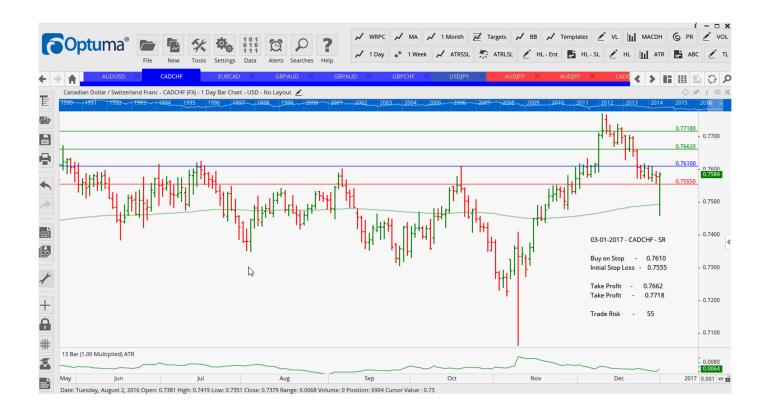

#### **NEW ORDERS:**

| Name Order | <sup>-</sup> Туре | Code | Entry  | S. L.  | TP1    | TP2    | TP3 | TR pips |
|------------|-------------------|------|--------|--------|--------|--------|-----|---------|
| CADCHF     | Buy               | SR   | 0.7610 | 0.7555 | 0.7662 | 07718  |     | 0.55    |
| EURCAD     | Sell              | SR   | 1.4075 | 1.4194 | 1.3964 | 1.3868 |     | 119     |
| GBPAUD     | Buy               | Cons | 1.7233 | 1.6981 | 1.7477 | 1.7676 |     | 252     |
| GBPCHF     | Buy               | SR   | 1.2648 | 1.2545 | 1.2735 | 1.2826 |     | 103     |

#### **CHARTS:**