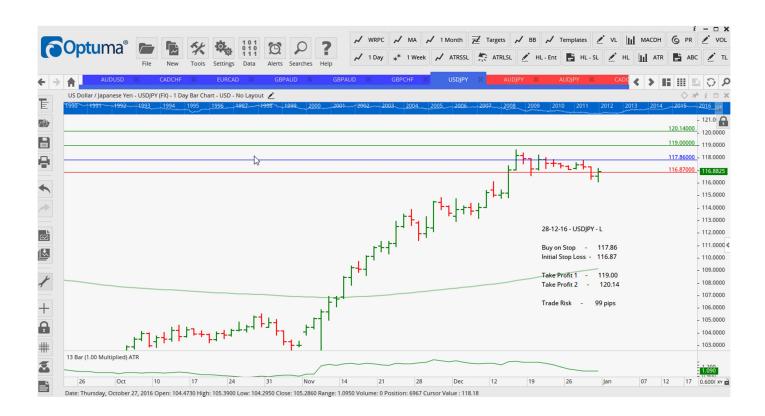

#### Retained

| AUDUSD        | Buy ER      | 0.7254 | 0.7162 | 0.7333 | 0.7446 | 92  |
|---------------|-------------|--------|--------|--------|--------|-----|
| <b>GBPAUD</b> | Sell Consol | 1.6915 | 1.7093 | 1.6697 | 1.6481 | 178 |
| USDJPY        | Buy LD      | 117.86 | 116.87 | 119.00 | 120.14 | 99  |

#### **CHARTS:**