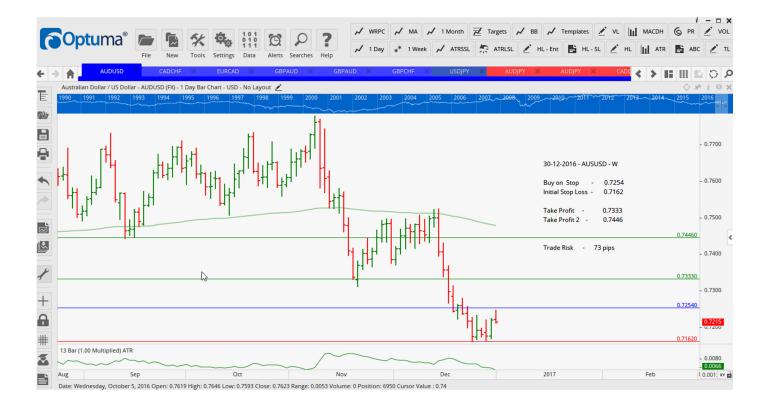

#### Retained

| AUDUSD        | Buy ER      | 0.7254 | 0.7162 | 0.7333 | 0.7446 | 92  |
|---------------|-------------|--------|--------|--------|--------|-----|
| <b>GBPAUD</b> | Sell Consol | 1.6915 | 1.7093 | 1.6697 | 1.6481 | 178 |
| USDJPY        | Buy LD      | 117.86 | 116.87 | 119.00 | 120.14 | 99  |

#### **CHARTS:**