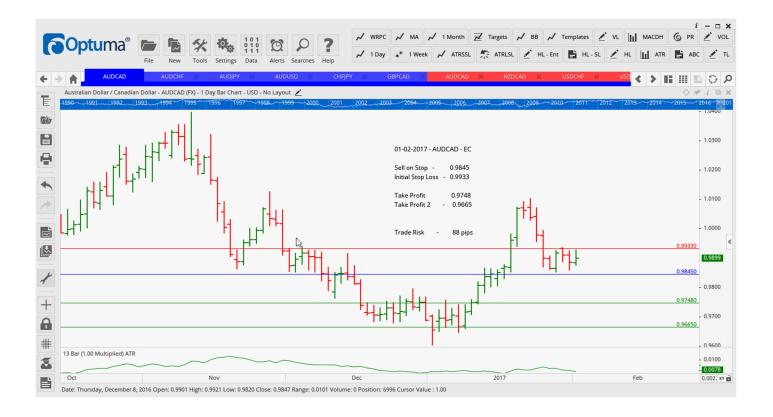

## Retained

| AUDCAD        | Sell | EC | 0.9845  | 0.9933  | 0.9748  | 0.9665  | 88               |
|---------------|------|----|---------|---------|---------|---------|------------------|
| AUDCHF        | Sell | EC | 0.7473  | 07534   | 0.7393  | 0.7348  | <mark>61</mark>  |
| AUDJPY        | Sell | ER | 85.05   | 86.51   | 82.555  | 79.77   | <mark>146</mark> |
| AUDUSD        | Buy  | EC | 0.7611  | 0.7525  | 0.7694  | 0.7795  | 86               |
| <b>CHFJPY</b> | Sell | ER | 113.479 | 114.744 | 111.455 | 109.338 | 127              |
| GBPCAD        | Buy  | EC | 1.6658  | 1.6410  | 1.6934  | 1.7250  | 248              |