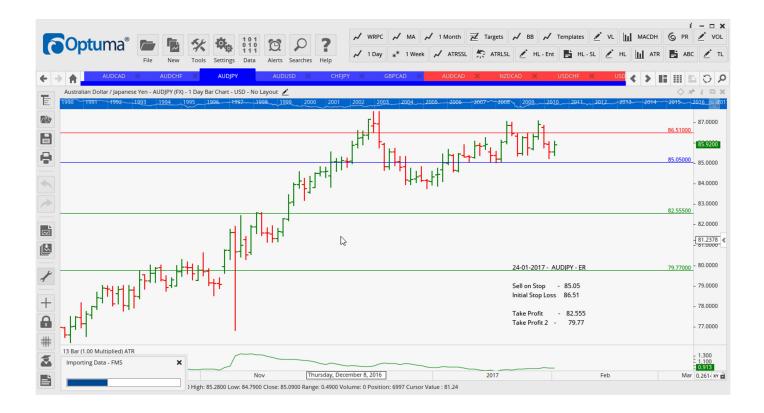

## Retained

| AUDCAD        | Sell | EC | 0.9845  | 0.9933  | 0.9748  | 0.9665  | 88               |
|---------------|------|----|---------|---------|---------|---------|------------------|
| AUDCHF        | Sell | EC | 0.7473  | 07534   | 0.7393  | 0.7348  | <mark>61</mark>  |
| AUDJPY        | Sell | ER | 85.05   | 86.51   | 82.555  | 79.77   | <mark>146</mark> |
| AUDUSD        | Buy  | EC | 0.7611  | 0.7525  | 0.7694  | 0.7795  | 86               |
| <b>CHFJPY</b> | Sell | ER | 113.479 | 114.744 | 111.455 | 109.338 | 127              |
| GBPCAD        | Buy  | EC | 1.6658  | 1.6410  | 1.6934  | 1.7250  | 248              |