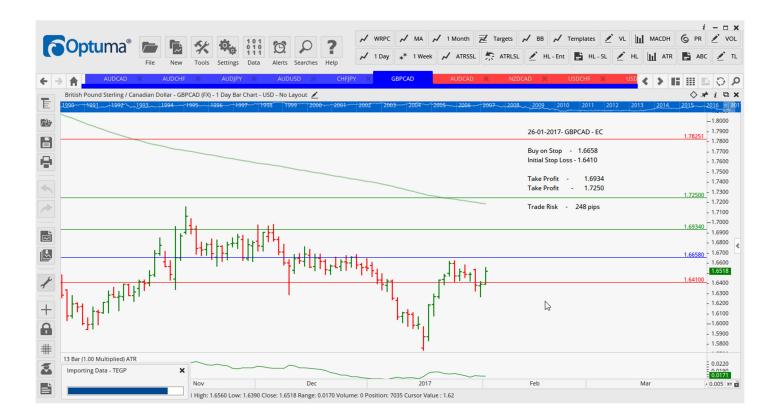

## Retained

| AUDCAD        | Sell | EC | 0.9845  | 0.9933  | 0.9748  | 0.9665  | 88               |
|---------------|------|----|---------|---------|---------|---------|------------------|
| AUDCHF        | Sell | EC | 0.7473  | 07534   | 0.7393  | 0.7348  | <mark>61</mark>  |
| AUDJPY        | Sell | ER | 85.05   | 86.51   | 82.555  | 79.77   | <mark>146</mark> |
| AUDUSD        | Buy  | EC | 0.7611  | 0.7525  | 0.7694  | 0.7795  | 86               |
| <b>CHFJPY</b> | Sell | ER | 113.479 | 114.744 | 111.455 | 109.338 | 127              |
| GBPCAD        | Buy  | EC | 1.6658  | 1.6410  | 1.6934  | 1.7250  | 248              |