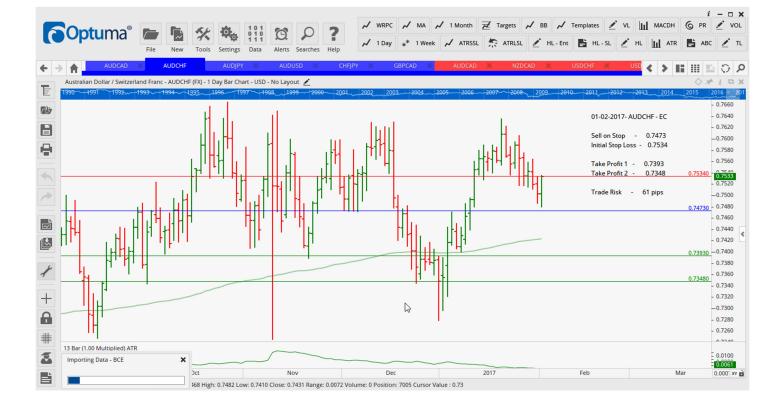

## Retained

| AUDCAD        | Sell | EC | 0.9845  | 0.9933  | 0.9748  | 0.9665  | 88               |
|---------------|------|----|---------|---------|---------|---------|------------------|
| AUDCHF        | Sell | EC | 0.7473  | 07534   | 0.7393  | 0.7348  | <mark>61</mark>  |
| AUDJPY        | Sell | ER | 85.05   | 86.51   | 82.555  | 79.77   | <mark>146</mark> |
| AUDUSD        | Buy  | EC | 0.7611  | 0.7525  | 0.7694  | 0.7795  | 86               |
| <b>CHFJPY</b> | Sell | ER | 113.479 | 114.744 | 111.455 | 109.338 | 127              |
| GBPCAD        | Buy  | EC | 1.6658  | 1.6410  | 1.6934  | 1.7250  | 248              |