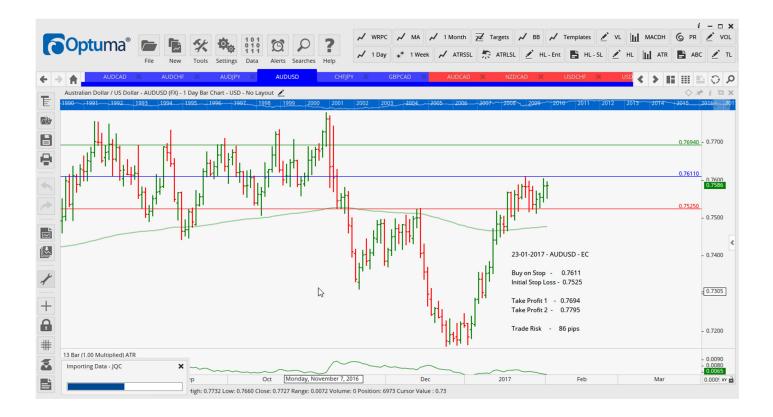

## Retained

| AUDCAD        | Sell | EC | 0.9845  | 0.9933  | 0.9748  | 0.9665  | 88               |
|---------------|------|----|---------|---------|---------|---------|------------------|
| AUDCHF        | Sell | EC | 0.7473  | 07534   | 0.7393  | 0.7348  | <mark>61</mark>  |
| AUDJPY        | Sell | ER | 85.05   | 86.51   | 82.555  | 79.77   | <mark>146</mark> |
| AUDUSD        | Buy  | EC | 0.7611  | 0.7525  | 0.7694  | 0.7795  | 86               |
| <b>CHFJPY</b> | Sell | ER | 113.479 | 114.744 | 111.455 | 109.338 | 127              |
| GBPCAD        | Buy  | EC | 1.6658  | 1.6410  | 1.6934  | 1.7250  | 248              |