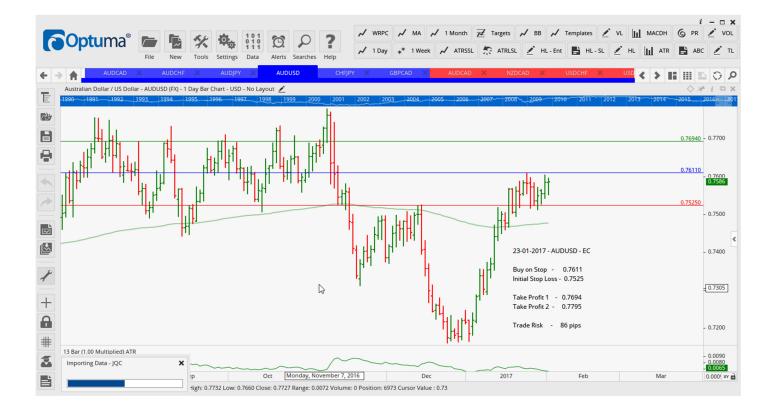

## Retained

| AUDCAD        | Sell | EC | 0.9845  | 0.9933  | 0.9748  | 0.9665  | 88               |
|---------------|------|----|---------|---------|---------|---------|------------------|
| AUDCHF        | Sell | EC | 0.7473  | 07534   | 0.7393  | 0.7348  | <mark>61</mark>  |
| AUDJPY        | Sell | ER | 85.05   | 86.51   | 82.555  | 79.77   | <mark>146</mark> |
| AUDUSD        | Buy  | EC | 0.7611  | 0.7525  | 0.7694  | 0.7795  | 86               |
| <b>CHFJPY</b> | Sell | ER | 113.479 | 114.744 | 111.455 | 109.338 | 127              |
| GBPCAD        | Buy  | EC | 1.6658  | 1.6410  | 1.6934  | 1.7250  | 248              |