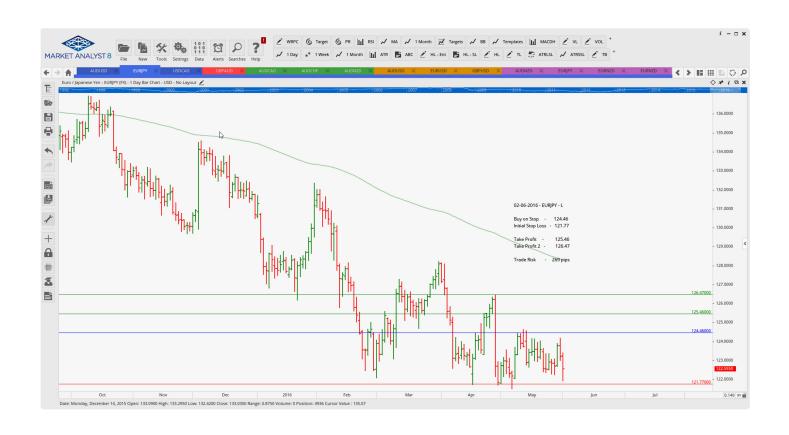

| AUDUSD | Sell Stop | 0.7136 | 0.7305 | 0.7065 | 0.6994 | 169 pips |
|--------|-----------|--------|--------|--------|--------|----------|
| EURJPY | Buy Stop  | 124.46 | 121.77 | 125.46 | 126.47 | 269 pips |
| USDCAD | Sell Stop | 1.3017 | 1.3146 | 1.2914 | 1.2811 | 131 pips |

## **CHARTS:**