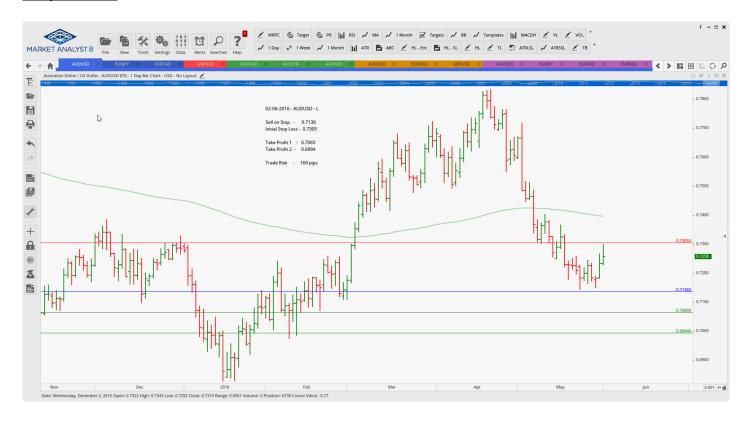

| AUDUSD | Sell Stop | 0.7136 | 0.7305 | 0.7065 | 0.6994 | 169 pips |
|--------|-----------|--------|--------|--------|--------|----------|
| EURJPY | Buy Stop  | 124.46 | 121.77 | 125.46 | 126.47 | 269 pips |
| USDCAD | Sell Stop | 1.3017 | 1.3146 | 1.2914 | 1.2811 | 131 pips |

## **CHARTS:**