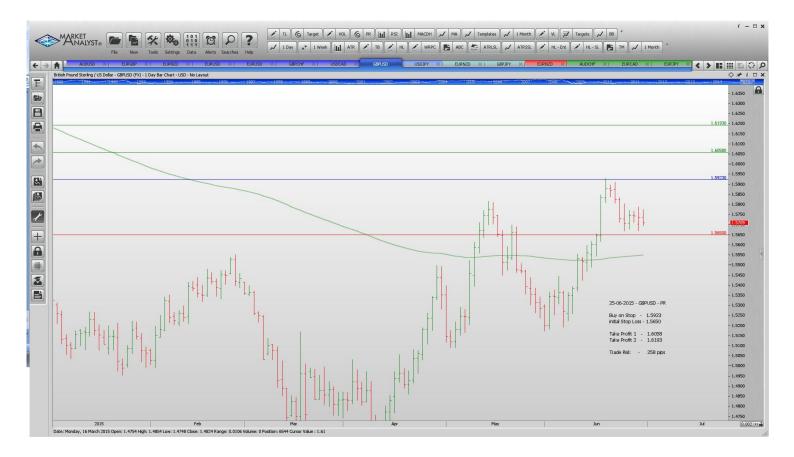

#### Amended

| <b>Stop Orders</b> |  |
|--------------------|--|
|--------------------|--|

| GBPUSD | Buy Stop | 1.5882 | 1.5646 | 1.6007 | 1.6131 | 236 pips |
|--------|----------|--------|--------|--------|--------|----------|
|--------|----------|--------|--------|--------|--------|----------|