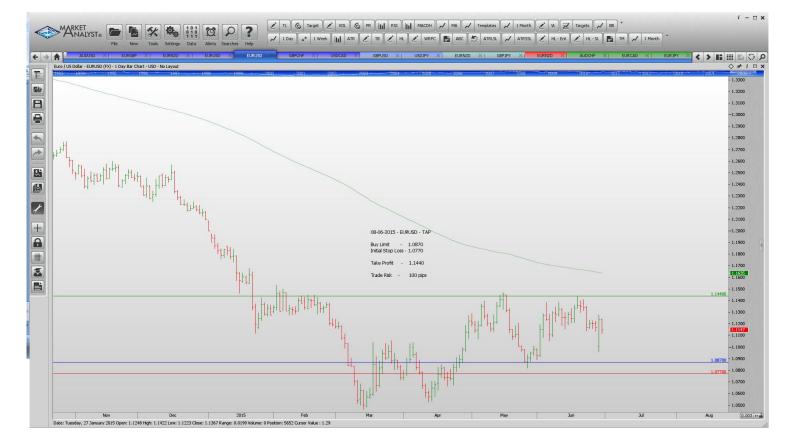

#### Limit Orders

| AUDUSD | Buy Limit  | 0.7550 | 0.7480 | 0.7850 | 70 pips  |
|--------|------------|--------|--------|--------|----------|
| EURGBP | Sell Limit | 0.7380 | 0.7490 | 0.7140 | 110      |
| EURNZD | Buy Limit  | 1.5700 | 1.561  | 1.6250 | 90 pips  |
| EURUSD | Buy Limit  | 1.0870 | 1.0770 | 1.1440 | 100 pips |
| EURUSD | Sell Limit | 1.1500 | 1.1565 | 1.1250 | 65 pips  |
| GBPCHF | Buy Limit  | 1.4070 | 1.4020 | 1.4800 | 50 pips  |
| USDCAD | Buy Limit  | 1.1980 | 1.1910 | 1.2500 | 70 pips  |
|        |            |        |        |        |          |