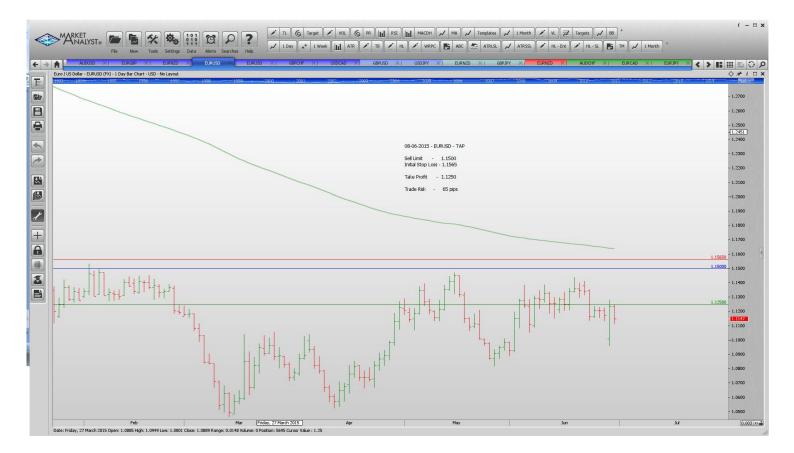

#### Limit Orders

| AUDUSD | Buy Limit  | 0.7550 | 0.7480 | 0.7850 | 70 pips  |
|--------|------------|--------|--------|--------|----------|
| EURGBP | Sell Limit | 0.7380 | 0.7490 | 0.7140 | 110      |
| EURNZD | Buy Limit  | 1.5700 | 1.561  | 1.6250 | 90 pips  |
| EURUSD | Buy Limit  | 1.0870 | 1.0770 | 1.1440 | 100 pips |
| EURUSD | Sell Limit | 1.1500 | 1.1565 | 1.1250 | 65 pips  |
| GBPCHF | Buy Limit  | 1.4070 | 1.4020 | 1.4800 | 50 pips  |
| USDCAD | Buy Limit  | 1.1980 | 1.1910 | 1.2500 | 70 pips  |
|        |            |        |        |        |          |