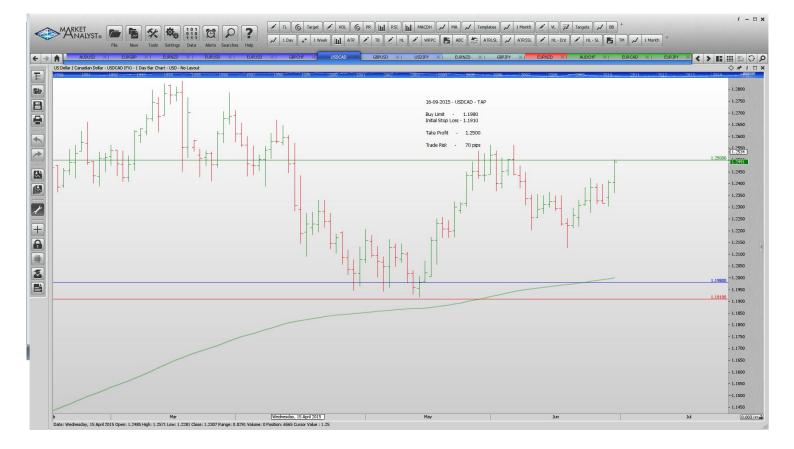

#### Limit Orders

| AUDUSD | Buy Limit  | 0.7550 | 0.7480 | 0.7850 | 70 pips  |
|--------|------------|--------|--------|--------|----------|
| EURGBP | Sell Limit | 0.7380 | 0.7490 | 0.7140 | 110      |
| EURNZD | Buy Limit  | 1.5700 | 1.561  | 1.6250 | 90 pips  |
| EURUSD | Buy Limit  | 1.0870 | 1.0770 | 1.1440 | 100 pips |
| EURUSD | Sell Limit | 1.1500 | 1.1565 | 1.1250 | 65 pips  |
| GBPCHF | Buy Limit  | 1.4070 | 1.4020 | 1.4800 | 50 pips  |
| USDCAD | Buy Limit  | 1.1980 | 1.1910 | 1.2500 | 70 pips  |
|        |            |        |        |        |          |