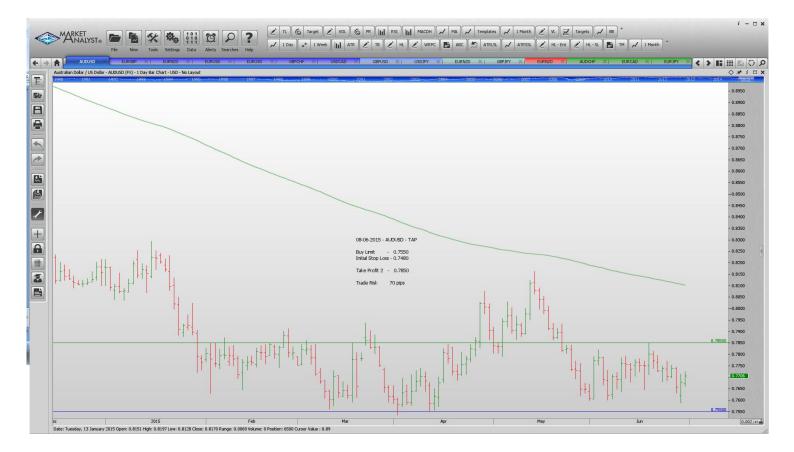

#### Limit Orders

| AUDUSD | Buy Limit  | 0.7550 | 0.7480 | 0.7850 | 70 pips  |
|--------|------------|--------|--------|--------|----------|
| EURGBP | Sell Limit | 0.7380 | 0.7490 | 0.7140 | 110      |
| EURNZD | Buy Limit  | 1.5700 | 1.561  | 1.6250 | 90 pips  |
| EURUSD | Buy Limit  | 1.0870 | 1.0770 | 1.1440 | 100 pips |
| EURUSD | Sell Limit | 1.1500 | 1.1565 | 1.1250 | 65 pips  |
| GBPCHF | Buy Limit  | 1.4070 | 1.4020 | 1.4800 | 50 pips  |
| USDCAD | Buy Limit  | 1.1980 | 1.1910 | 1.2500 | 70 pips  |
|        |            |        |        |        |          |