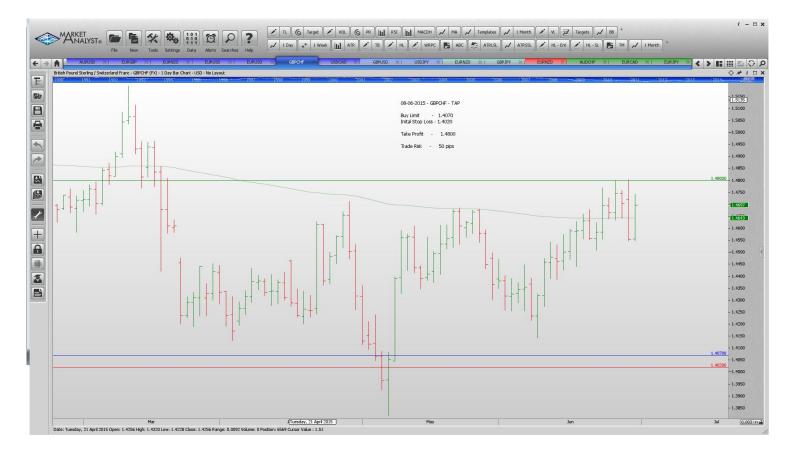

#### Limit Orders

| AUDUSD | Buy Limit  | 0.7550 | 0.7480 | 0.7850 | 70 pips  |
|--------|------------|--------|--------|--------|----------|
| EURGBP | Sell Limit | 0.7380 | 0.7490 | 0.7140 | 110      |
| EURNZD | Buy Limit  | 1.5700 | 1.561  | 1.6250 | 90 pips  |
| EURUSD | Buy Limit  | 1.0870 | 1.0770 | 1.1440 | 100 pips |
| EURUSD | Sell Limit | 1.1500 | 1.1565 | 1.1250 | 65 pips  |
| GBPCHF | Buy Limit  | 1.4070 | 1.4020 | 1.4800 | 50 pips  |
| USDCAD | Buy Limit  | 1.1980 | 1.1910 | 1.2500 | 70 pips  |
|        |            |        |        |        |          |