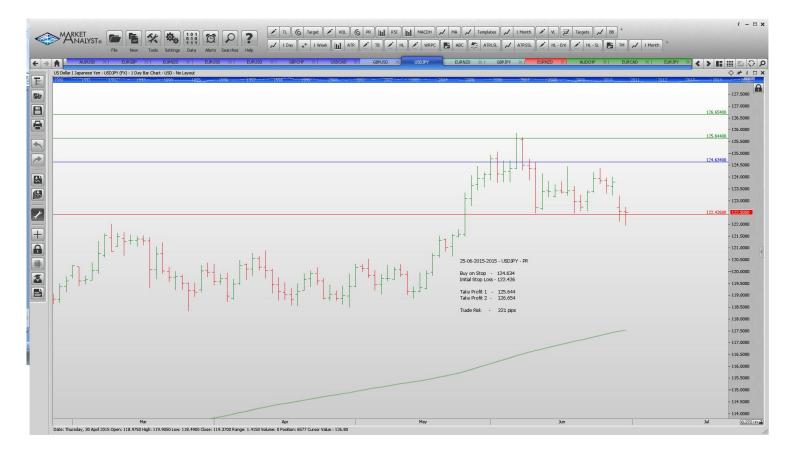

61  | 1.6250 | 90 pips  |
| EURUSD | Buy Limit  | 1.0870 | 1.0770 | 1.1440 | 100 pips |
| EURUSD | Sell Limit | 1.1500 | 1.1565 | 1.1250 | 65 pips  |
| GBPCHF | Buy Limit  | 1.4070 | 1.4020 | 1.4800 | 50 pips  |
| USDCAD | Buy Limit  | 1.1980 | 1.1910 | 1.2500 | 70 pips  |
|        |            |        |        |        |          |

### **NEW ORDERS:**

With multiple take profit orders - Place an on Stop Order for half the position with the entry & Stop Loss and Take Profit at the "Take Profit 1". Place a 2nd order for half the position as before but Take Profit at the "Take Profit 2" target. Once the 1st target has been reached move the stop to the entry value.

Name Order Type Entry S.L. Take Profit 1 Take Profit 2 Trade Risk

#### **Limit Orders**

## **CHARTS:**

#### Stop Orders





#### Limit Orders