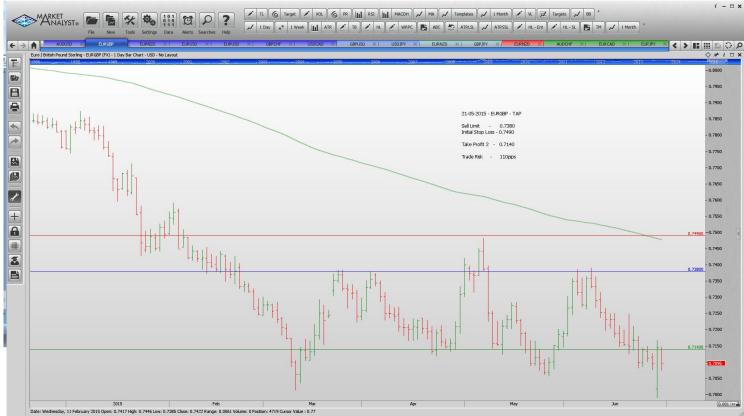

#### Limit Orders

| AUDUSD | Buy Limit  | 0.7550 | 0.7480 | 0.7850 | 70 pips  |
|--------|------------|--------|--------|--------|----------|
| EURGBP | Sell Limit | 0.7380 | 0.7490 | 0.7140 | 110      |
| EURNZD | Buy Limit  | 1.5700 | 1.561  | 1.6250 | 90 pips  |
| EURUSD | Buy Limit  | 1.0870 | 1.0770 | 1.1440 | 100 pips |
| EURUSD | Sell Limit | 1.1500 | 1.1565 | 1.1250 | 65 pips  |
| GBPCHF | Buy Limit  | 1.4070 | 1.4020 | 1.4800 | 50 pips  |
| USDCAD | Buy Limit  | 1.1980 | 1.1910 | 1.2500 | 70 pips  |
|        |            |        |        |        |          |