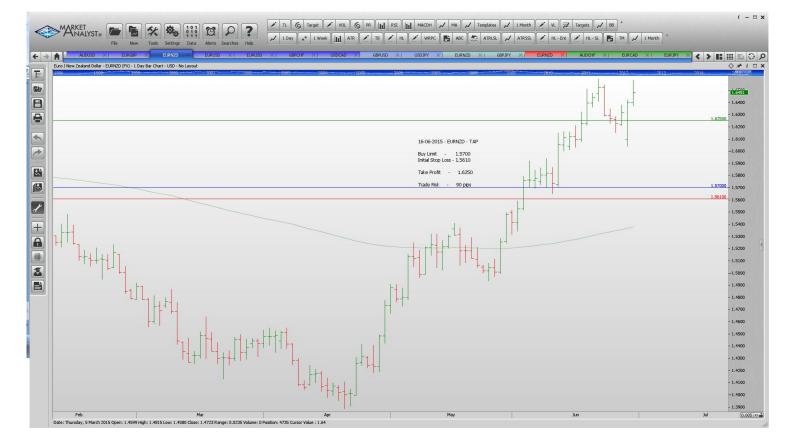

#### Limit Orders

| AUDUSD | Buy Limit  | 0.7550 | 0.7480 | 0.7850 | 70 pips  |
|--------|------------|--------|--------|--------|----------|
| EURGBP | Sell Limit | 0.7380 | 0.7490 | 0.7140 | 110      |
| EURNZD | Buy Limit  | 1.5700 | 1.561  | 1.6250 | 90 pips  |
| EURUSD | Buy Limit  | 1.0870 | 1.0770 | 1.1440 | 100 pips |
| EURUSD | Sell Limit | 1.1500 | 1.1565 | 1.1250 | 65 pips  |
| GBPCHF | Buy Limit  | 1.4070 | 1.4020 | 1.4800 | 50 pips  |
| USDCAD | Buy Limit  | 1.1980 | 1.1910 | 1.2500 | 70 pips  |
|        |            |        |        |        |          |