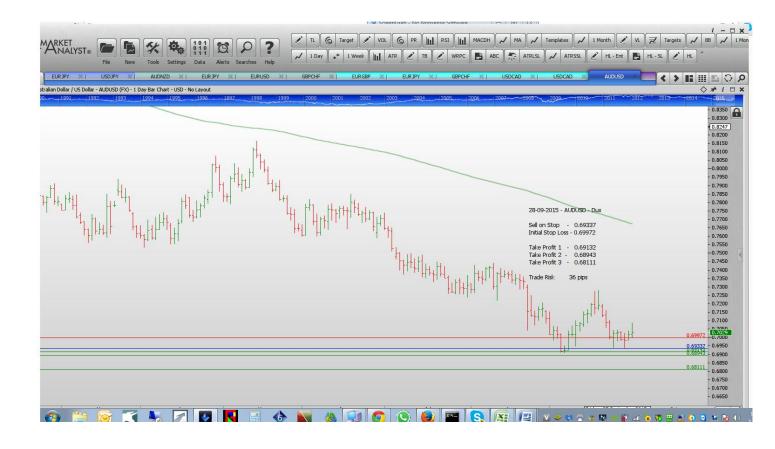

| Name       | Order Type | Entry   | S.L.    | TP 1    | TP 2    | TP 3 Trade Risk |         |
|------------|------------|---------|---------|---------|---------|-----------------|---------|
| Stop Order | ſS         |         |         |         |         |                 |         |
| AUDUSD     | Sell Stop  | 0.69337 | 0.69972 | 0.69132 | 0.68943 | 0.68111         | 44 pips |
| USDCAD     | Buy Stop   | 1.34249 | 1.33858 | 1.34352 | 1.34450 | 134584          | 39 pips |