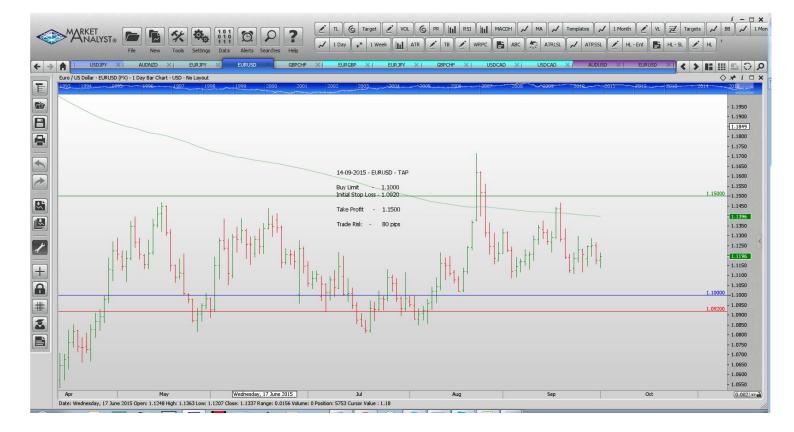

#### **Stop Orders**

| AUDJPY<br><mark>EURUSD</mark>        | Buy Stop<br>Sell Stop                            | 85.31<br>1.11035 | 82.99<br>1.11574                     | 1.10744 | 1.10528 | 87.54<br>1.10117                     | 232 pips<br><mark>46 pips</mark>           |
|--------------------------------------|--------------------------------------------------|------------------|--------------------------------------|---------|---------|--------------------------------------|--------------------------------------------|
| Limit Order                          | S                                                |                  |                                      |         |         |                                      |                                            |
| AUDNZD<br>EURJPY<br>GBPCHF<br>EURUSD | Buy Limit<br>Buy Limit<br>Buy Limit<br>Buy Limit | 1.4682           | 1.0880<br>131.50<br>1.4582<br>1.0920 |         |         | 1.1280<br>136.50<br>1.5250<br>1.1500 | 60 pips<br>100 pips<br>100 pips<br>80 pips |