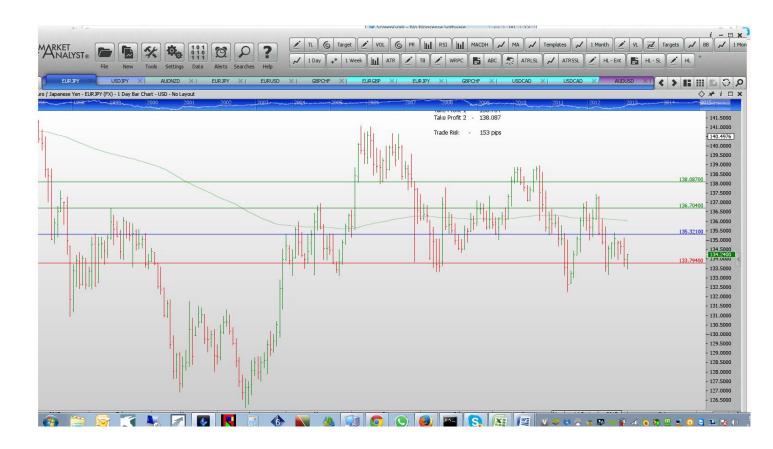

| EURJPY | Buy Stop  | 135.321 | 133.784 | 136.704 | 138.087 | 153 pips |
|--------|-----------|---------|---------|---------|---------|----------|
| USDJPY | Sell Stop | 119.061 | 121.343 | 117.921 | 116.780 | 228 pips |