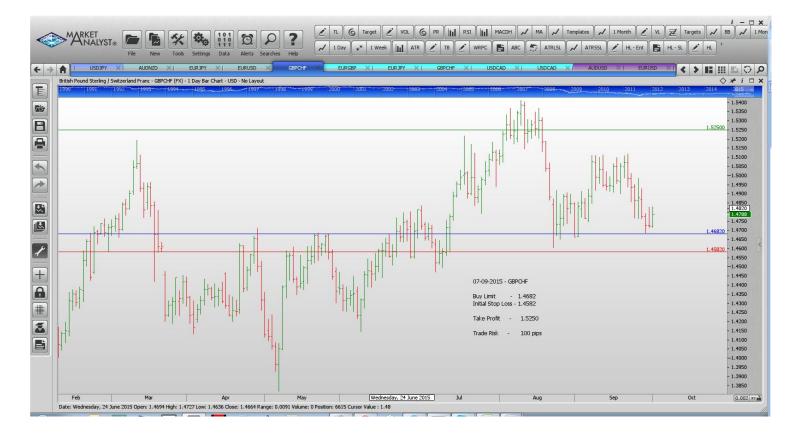

#### **Stop Orders**

| AUDJPY<br><mark>EURUSD</mark>        | Buy Stop<br>Sell Stop                            | 85.31<br>1.11035 | 82.99<br>1.11574                     | 1.10744 | 1.10528 | 87.54<br>1.10117                     | 232 pips<br><mark>46 pips</mark>           |
|--------------------------------------|--------------------------------------------------|------------------|--------------------------------------|---------|---------|--------------------------------------|--------------------------------------------|
| Limit Order                          | S                                                |                  |                                      |         |         |                                      |                                            |
| AUDNZD<br>EURJPY<br>GBPCHF<br>EURUSD | Buy Limit<br>Buy Limit<br>Buy Limit<br>Buy Limit | 1.4682           | 1.0880<br>131.50<br>1.4582<br>1.0920 |         |         | 1.1280<br>136.50<br>1.5250<br>1.1500 | 60 pips<br>100 pips<br>100 pips<br>80 pips |