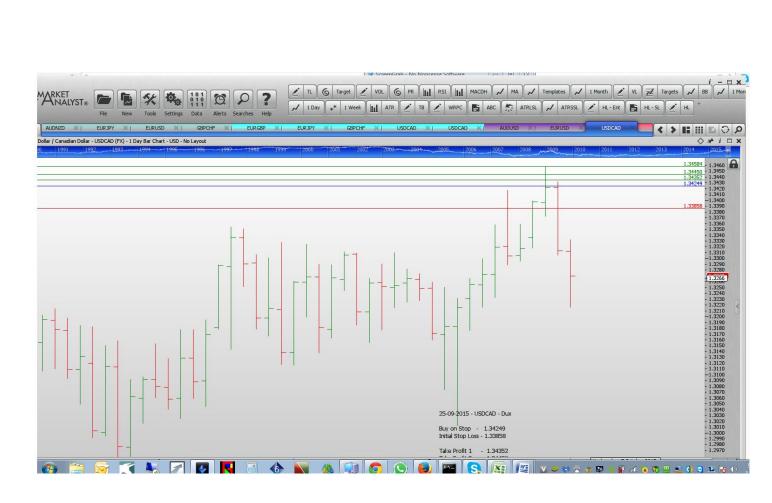

| Name       | Order Type | Entry   | S.L.    | TP 1    | TP 2    | TP 3 Trade Risk |         |
|------------|------------|---------|---------|---------|---------|-----------------|---------|
| Stop Order | ſS         |         |         |         |         |                 |         |
| AUDUSD     | Sell Stop  | 0.69337 | 0.69972 | 0.69132 | 0.68943 | 0.68111         | 44 pips |
| USDCAD     | Buy Stop   | 1.34249 | 1.33858 | 1.34352 | 1.34450 | 134584          | 39 pips |