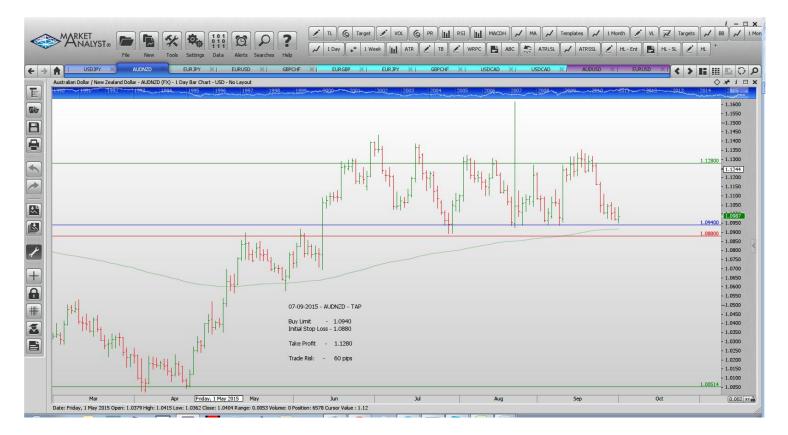

#### **Stop Orders**

| AUDJPY<br><mark>EURUSD</mark>        | Buy Stop<br>Sell Stop                            | 85.31<br>1.11035 | 82.99<br>1.11574                     | 1.10744 | 1.10528 | 87.54<br>1.10117                     | 232 pips<br><mark>46 pips</mark>           |
|--------------------------------------|--------------------------------------------------|------------------|--------------------------------------|---------|---------|--------------------------------------|--------------------------------------------|
| Limit Order                          | S                                                |                  |                                      |         |         |                                      |                                            |
| AUDNZD<br>EURJPY<br>GBPCHF<br>EURUSD | Buy Limit<br>Buy Limit<br>Buy Limit<br>Buy Limit | 1.4682           | 1.0880<br>131.50<br>1.4582<br>1.0920 |         |         | 1.1280<br>136.50<br>1.5250<br>1.1500 | 60 pips<br>100 pips<br>100 pips<br>80 pips |