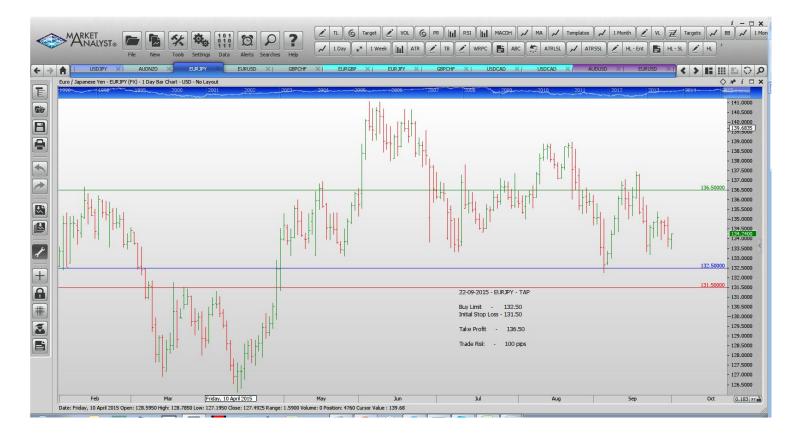

#### **Stop Orders**

| AUDJPY<br><mark>EURUSD</mark>        | Buy Stop<br>Sell Stop                            | 85.31<br>1.11035 | 82.99<br>1.11574                     | 1.10744 | 1.10528 | 87.54<br>1.10117                     | 232 pips<br><mark>46 pips</mark>           |
|--------------------------------------|--------------------------------------------------|------------------|--------------------------------------|---------|---------|--------------------------------------|--------------------------------------------|
| Limit Order                          | S                                                |                  |                                      |         |         |                                      |                                            |
| AUDNZD<br>EURJPY<br>GBPCHF<br>EURUSD | Buy Limit<br>Buy Limit<br>Buy Limit<br>Buy Limit | 1.4682           | 1.0880<br>131.50<br>1.4582<br>1.0920 |         |         | 1.1280<br>136.50<br>1.5250<br>1.1500 | 60 pips<br>100 pips<br>100 pips<br>80 pips |