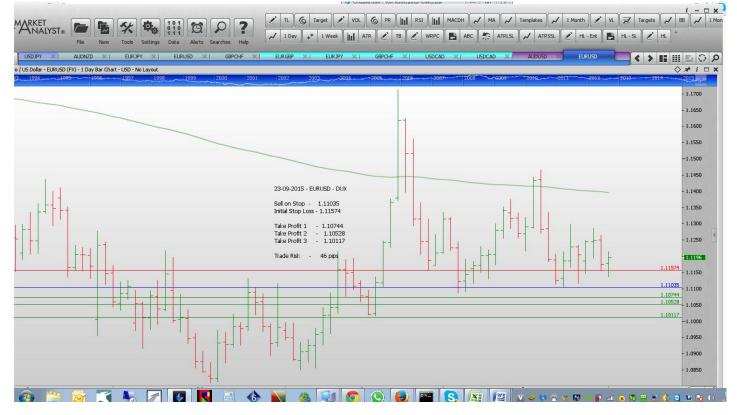

#### **Stop Orders**

| AUDJPY<br><mark>EURUSD</mark>        | Buy Stop<br>Sell Stop                            | 85.31<br>1.11035 | 82.99<br>1.11574                     | 1.10744 | 1.10528 | 87.54<br>1.10117                     | 232 pips<br><mark>46 pips</mark>           |
|--------------------------------------|--------------------------------------------------|------------------|--------------------------------------|---------|---------|--------------------------------------|--------------------------------------------|
| Limit Order                          | S                                                |                  |                                      |         |         |                                      |                                            |
| AUDNZD<br>EURJPY<br>GBPCHF<br>EURUSD | Buy Limit<br>Buy Limit<br>Buy Limit<br>Buy Limit | 1.4682           | 1.0880<br>131.50<br>1.4582<br>1.0920 |         |         | 1.1280<br>136.50<br>1.5250<br>1.1500 | 60 pips<br>100 pips<br>100 pips<br>80 pips |