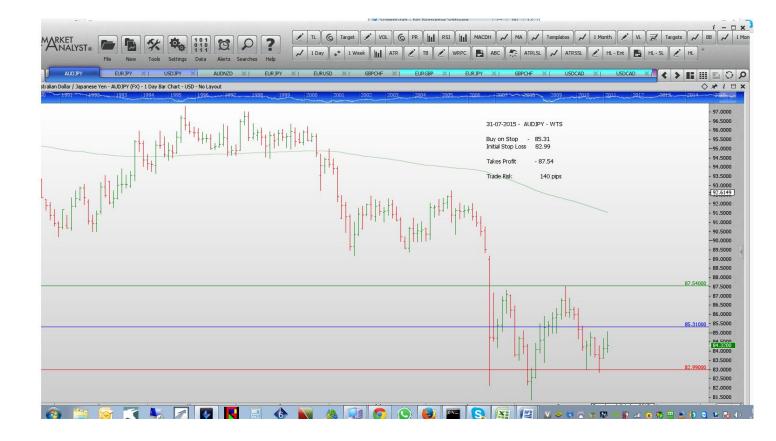

#### **Stop Orders**

| AUDJPY<br><mark>EURUSD</mark>        | Buy Stop<br>Sell Stop                            | 85.31<br>1.11035 | 82.99<br>1.11574                     | 1.10744 | 1.10528 | 87.54<br>1.10117                     | 232 pips<br><mark>46 pips</mark>           |
|--------------------------------------|--------------------------------------------------|------------------|--------------------------------------|---------|---------|--------------------------------------|--------------------------------------------|
| Limit Order                          | S                                                |                  |                                      |         |         |                                      |                                            |
| AUDNZD<br>EURJPY<br>GBPCHF<br>EURUSD | Buy Limit<br>Buy Limit<br>Buy Limit<br>Buy Limit | 1.4682           | 1.0880<br>131.50<br>1.4582<br>1.0920 |         |         | 1.1280<br>136.50<br>1.5250<br>1.1500 | 60 pips<br>100 pips<br>100 pips<br>80 pips |