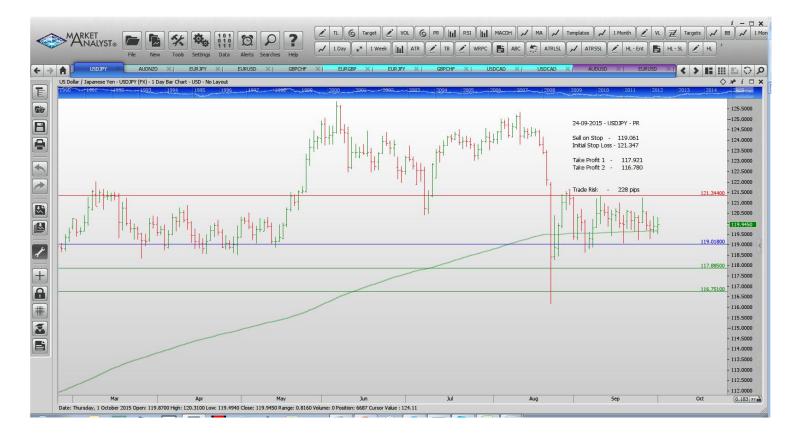

| EURJPY | Buy Stop  | 135.321 | 133.784 | 136.704 | 138.087 | 153 pips |
|--------|-----------|---------|---------|---------|---------|----------|
| USDJPY | Sell Stop | 119.061 | 121.343 | 117.921 | 116.780 | 228 pips |