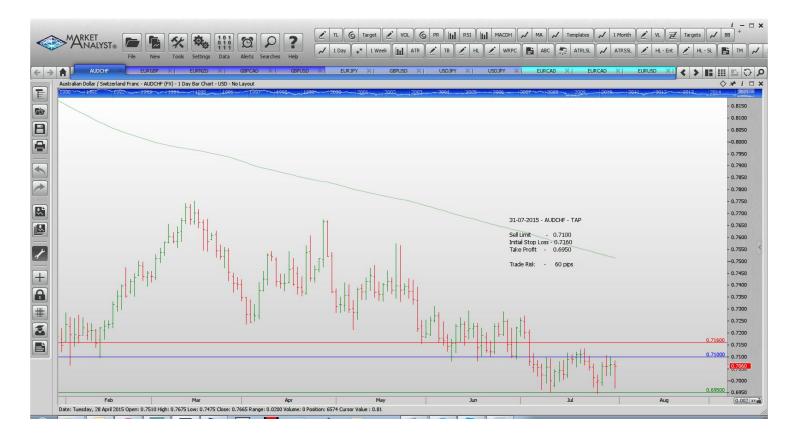

#### **Limit Orders**

| AUDCHF | Sell Limit | 0.7100 | 0.7160 | 0.6950 | 60 pips |
|--------|------------|--------|--------|--------|---------|
| EURGBP | Buy Limit  | 0.6930 | 0.6860 | 0.7120 | 70 pips |
| EURNZD | Sell Limit | 1.6790 | 1.6870 | 1.6420 | 80 pips |