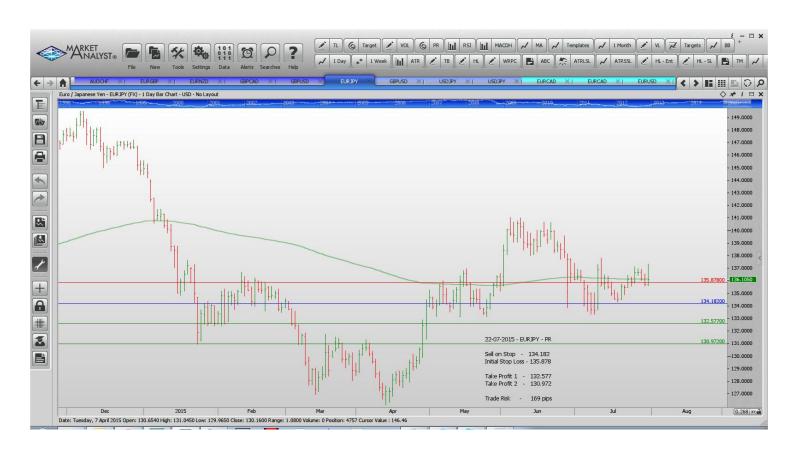

#### **Stop Orders**

| EURJPY | Sell Stop | 134.182 | 135.878 | 132.577 | 130.972 | 169 pips |
|--------|-----------|---------|---------|---------|---------|----------|
| GBPCAD | Sell Stop | 2.0061  | 2.0540  |         | 1.9363  | 479 pips |