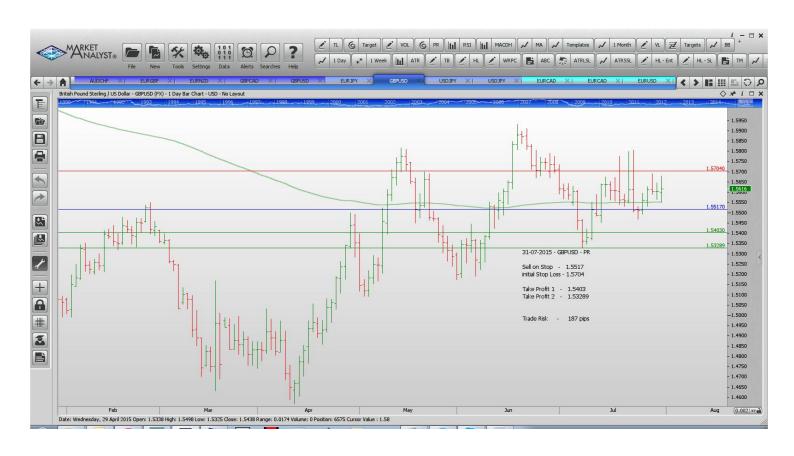

#### **Stop Orders**

| GBPUSD | Sell Stop | 1.5517 | 1.5704 | 1.5403 | 1.5289 | 187 pips |
|--------|-----------|--------|--------|--------|--------|----------|
| USDJPY | Sell Stop | 123.27 | 124.69 | 122.42 | 121.57 | 142 pips |