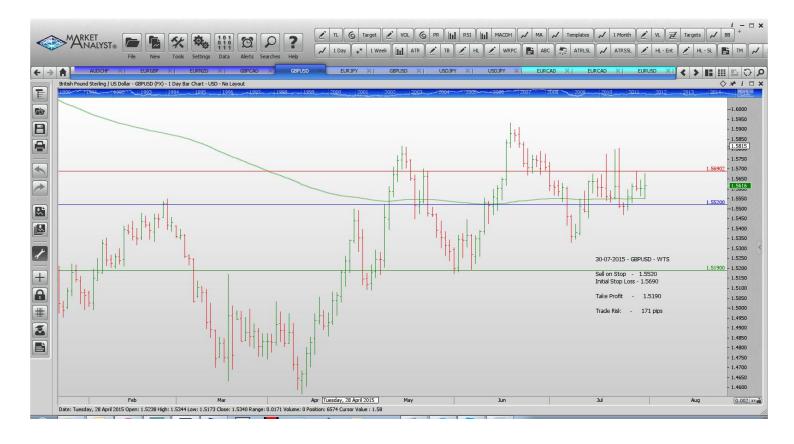

#### **Stop Orders**

| GBPUSD | Sell Stop | 1.5517 | 1.5704 | 1.5403 | 1.5289 | 187 pips |
|--------|-----------|--------|--------|--------|--------|----------|
| USDJPY | Sell Stop | 123.27 | 124.69 | 122.42 | 121.57 | 142 pips |