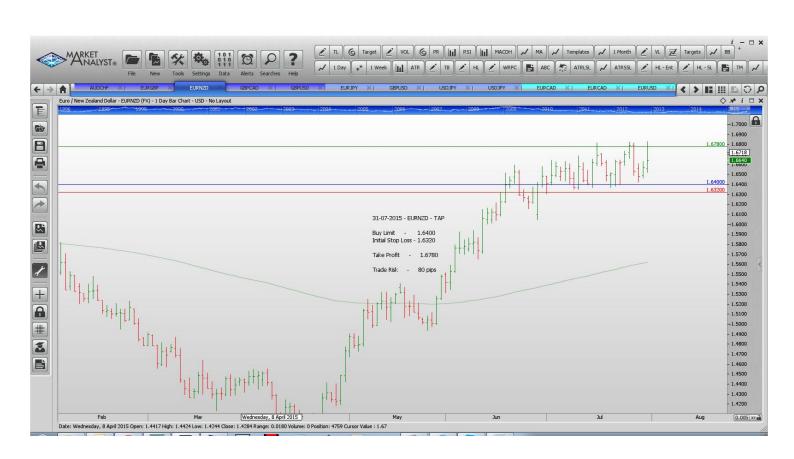

#### **Limit Orders**

| AUDCHF | Sell Limit | 0.7100 | 0.7160 | 0.6950 | 60 pips |
|--------|------------|--------|--------|--------|---------|
| EURGBP | Buy Limit  | 0.6930 | 0.6860 | 0.7120 | 70 pips |
| EURNZD | Sell Limit | 1.6790 | 1.6870 | 1.6420 | 80 pips |