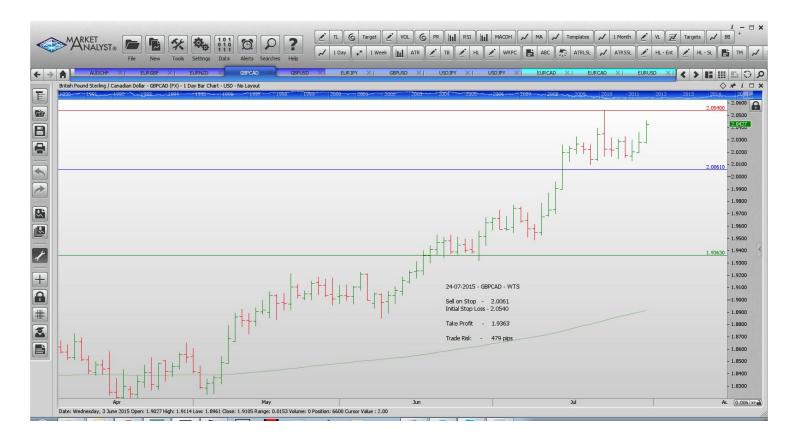

#### **Stop Orders**

| EURJPY | Sell Stop | 134.182 | 135.878 | 132.577 | 130.972 | 169 pips |
|--------|-----------|---------|---------|---------|---------|----------|
| GBPCAD | Sell Stop | 2.0061  | 2.0540  |         | 1.9363  | 479 pips |