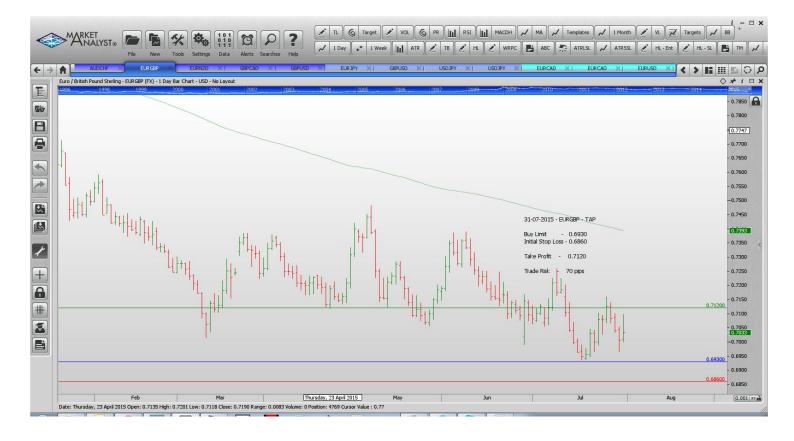

#### **Limit Orders**

| AUDCHF | Sell Limit | 0.7100 | 0.7160 | 0.6950 | 60 pips |
|--------|------------|--------|--------|--------|---------|
| EURGBP | Buy Limit  | 0.6930 | 0.6860 | 0.7120 | 70 pips |
| EURNZD | Sell Limit | 1.6790 | 1.6870 | 1.6420 | 80 pips |