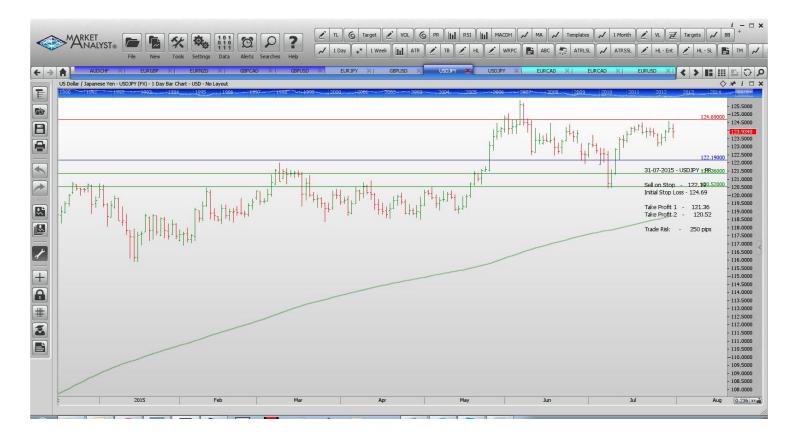

#### **Stop Orders**

| GBPUSD | Sell Stop | 1.5517 | 1.5704 | 1.5403 | 1.5289 | 187 pips |
|--------|-----------|--------|--------|--------|--------|----------|
| USDJPY | Sell Stop | 123.27 | 124.69 | 122.42 | 121.57 | 142 pips |

#### **Stop Orders**

| EURJPY | Sell Stop | 134.182 | 135.878 | 132.577 | 130.972 | 169 pips |
|--------|-----------|---------|---------|---------|---------|----------|
| GBPCAD | Sell Stop | 2.0061  | 2.0540  |         | 1.9363  | 479 pips |