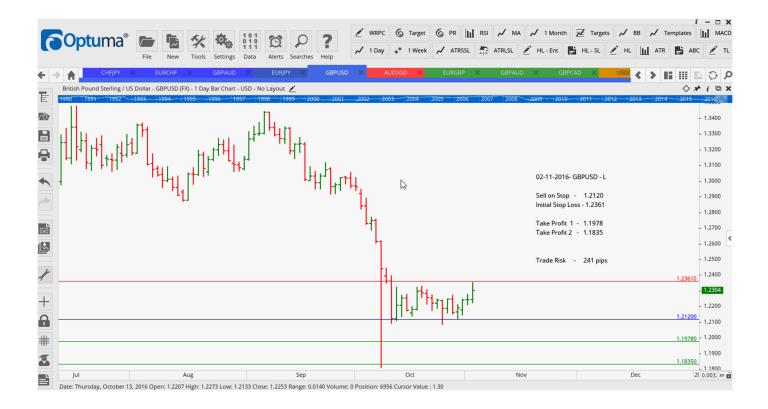

| GBPCAD                                      | Buy                      | WR       | 1.6200            | Amend             | 1.6301            |                                | 1.66         | 07                    |  |  |  |
|---------------------------------------------|--------------------------|----------|-------------------|-------------------|-------------------|--------------------------------|--------------|-----------------------|--|--|--|
| Retained                                    |                          |          |                   |                   |                   |                                |              |                       |  |  |  |
| Stop Positions                              |                          |          |                   |                   |                   |                                |              |                       |  |  |  |
| EURGBP<br>GBPAUD                            | Buy<br>Buy               |          | 0.8918<br>1.5880  | Retain<br>Retain  | 0.8918<br>1.5880  | 0.9058<br>1.6254               | 0.91<br>1.64 |                       |  |  |  |
| WORKING ORDERS:                             |                          |          |                   |                   |                   |                                |              |                       |  |  |  |
| CANCELLED ORDERS:                           |                          |          |                   |                   |                   |                                |              |                       |  |  |  |
| EURUSD Sell LD 1.0884, AUDUSD Buy LD 0.7705 |                          |          |                   |                   |                   |                                |              |                       |  |  |  |
| Name                                        | Direc                    | ction    | Entry             | Stop Loss         | TP1               | TP2                            | TP3          | TR                    |  |  |  |
| Amended                                     |                          |          |                   |                   |                   |                                |              |                       |  |  |  |
| EURJPY<br>GBPUSD                            | Sell<br>Sell             | LD<br>LD | 114.13<br>1.2120  | 115.77<br>1.2361  | 113.24<br>1.1978  | 112.34<br>1.1835               |              | 164<br>241            |  |  |  |
| Retained                                    |                          |          |                   |                   |                   |                                |              |                       |  |  |  |
| GBPAUD                                      | Buy                      | С        | 1.6149            | 1.5983            | 1.6333            | 1.6540                         |              | 166                   |  |  |  |
| NEW ORDERS:                                 |                          |          |                   |                   |                   |                                |              |                       |  |  |  |
| Name Orde                                   | r Type                   | Code     | Entry             | S. L.             | TP1               | TP2                            | TP3          | TR pips               |  |  |  |
| CHFJPY<br>EURCHF                            | <mark>Sell</mark><br>Buy |          | 106.029<br>1.0810 | 106.784<br>1.0775 | 105.099<br>1.0860 | <mark>104.188</mark><br>1.0919 |              | <mark>76</mark><br>35 |  |  |  |

### **CHARTS:**