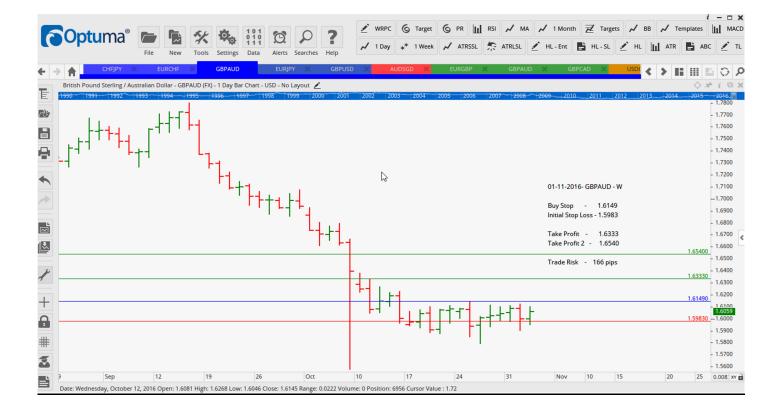

| GBPCAD                                      | Buy                      | WR       | 1.6200            | Amend             | 1.6301            |                                | 1.66         | 07                    |  |  |  |
|---------------------------------------------|--------------------------|----------|-------------------|-------------------|-------------------|--------------------------------|--------------|-----------------------|--|--|--|
| Retained                                    |                          |          |                   |                   |                   |                                |              |                       |  |  |  |
| Stop Positions                              |                          |          |                   |                   |                   |                                |              |                       |  |  |  |
| EURGBP<br>GBPAUD                            | Buy<br>Buy               |          | 0.8918<br>1.5880  | Retain<br>Retain  | 0.8918<br>1.5880  | 0.9058<br>1.6254               | 0.91<br>1.64 |                       |  |  |  |
| WORKING ORDERS:                             |                          |          |                   |                   |                   |                                |              |                       |  |  |  |
| CANCELLED ORDERS:                           |                          |          |                   |                   |                   |                                |              |                       |  |  |  |
| EURUSD Sell LD 1.0884, AUDUSD Buy LD 0.7705 |                          |          |                   |                   |                   |                                |              |                       |  |  |  |
| Name                                        | Direc                    | ction    | Entry             | Stop Loss         | TP1               | TP2                            | TP3          | TR                    |  |  |  |
| Amended                                     |                          |          |                   |                   |                   |                                |              |                       |  |  |  |
| EURJPY<br>GBPUSD                            | Sell<br>Sell             | LD<br>LD | 114.13<br>1.2120  | 115.77<br>1.2361  | 113.24<br>1.1978  | 112.34<br>1.1835               |              | 164<br>241            |  |  |  |
| Retained                                    |                          |          |                   |                   |                   |                                |              |                       |  |  |  |
| GBPAUD                                      | Buy                      | С        | 1.6149            | 1.5983            | 1.6333            | 1.6540                         |              | 166                   |  |  |  |
| NEW ORDERS:                                 |                          |          |                   |                   |                   |                                |              |                       |  |  |  |
| Name Orde                                   | r Type                   | Code     | Entry             | S. L.             | TP1               | TP2                            | TP3          | TR pips               |  |  |  |
| CHFJPY<br>EURCHF                            | <mark>Sell</mark><br>Buy |          | 106.029<br>1.0810 | 106.784<br>1.0775 | 105.099<br>1.0860 | <mark>104.188</mark><br>1.0919 |              | <mark>76</mark><br>35 |  |  |  |

### **CHARTS:**