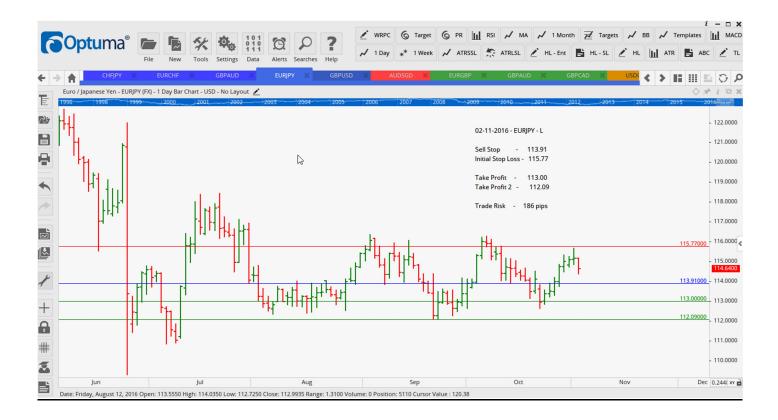

| GBPCAD                                      | Buy                      | WR       | 1.6200            | Amend             | 1.6301            |                                | 1.66         | 07                    |  |  |  |
|---------------------------------------------|--------------------------|----------|-------------------|-------------------|-------------------|--------------------------------|--------------|-----------------------|--|--|--|
| Retained                                    |                          |          |                   |                   |                   |                                |              |                       |  |  |  |
| Stop Positions                              |                          |          |                   |                   |                   |                                |              |                       |  |  |  |
| EURGBP<br>GBPAUD                            | Buy<br>Buy               |          | 0.8918<br>1.5880  | Retain<br>Retain  | 0.8918<br>1.5880  | 0.9058<br>1.6254               | 0.91<br>1.64 |                       |  |  |  |
| WORKING ORDERS:                             |                          |          |                   |                   |                   |                                |              |                       |  |  |  |
| CANCELLED ORDERS:                           |                          |          |                   |                   |                   |                                |              |                       |  |  |  |
| EURUSD Sell LD 1.0884, AUDUSD Buy LD 0.7705 |                          |          |                   |                   |                   |                                |              |                       |  |  |  |
| Name                                        | Direc                    | ction    | Entry             | Stop Loss         | TP1               | TP2                            | TP3          | TR                    |  |  |  |
| Amended                                     |                          |          |                   |                   |                   |                                |              |                       |  |  |  |
| EURJPY<br>GBPUSD                            | Sell<br>Sell             | LD<br>LD | 114.13<br>1.2120  | 115.77<br>1.2361  | 113.24<br>1.1978  | 112.34<br>1.1835               |              | 164<br>241            |  |  |  |
| Retained                                    |                          |          |                   |                   |                   |                                |              |                       |  |  |  |
| GBPAUD                                      | Buy                      | С        | 1.6149            | 1.5983            | 1.6333            | 1.6540                         |              | 166                   |  |  |  |
| NEW ORDERS:                                 |                          |          |                   |                   |                   |                                |              |                       |  |  |  |
| Name Orde                                   | r Type                   | Code     | Entry             | S. L.             | TP1               | TP2                            | TP3          | TR pips               |  |  |  |
| CHFJPY<br>EURCHF                            | <mark>Sell</mark><br>Buy |          | 106.029<br>1.0810 | 106.784<br>1.0775 | 105.099<br>1.0860 | <mark>104.188</mark><br>1.0919 |              | <mark>76</mark><br>35 |  |  |  |

### **CHARTS:**