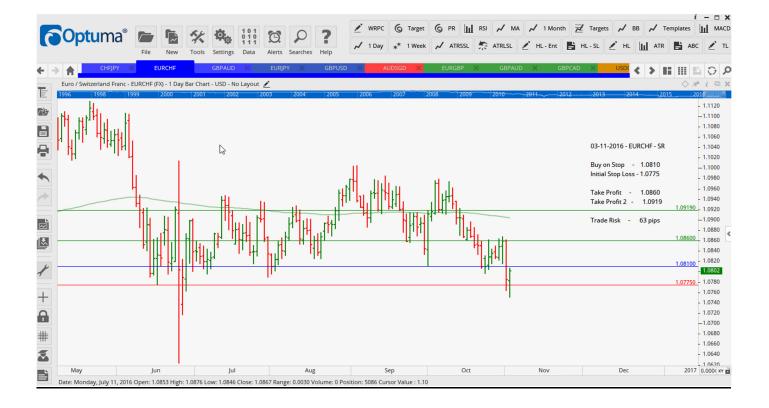

| GBPCAD                                      | Buy                      | WR       | 1.6200            | Amend             | 1.6301            |                                | 1.66         | 07                    |  |  |  |
|---------------------------------------------|--------------------------|----------|-------------------|-------------------|-------------------|--------------------------------|--------------|-----------------------|--|--|--|
| Retained                                    |                          |          |                   |                   |                   |                                |              |                       |  |  |  |
| Stop Positions                              |                          |          |                   |                   |                   |                                |              |                       |  |  |  |
| EURGBP<br>GBPAUD                            | Buy<br>Buy               |          | 0.8918<br>1.5880  | Retain<br>Retain  | 0.8918<br>1.5880  | 0.9058<br>1.6254               | 0.91<br>1.64 |                       |  |  |  |
| WORKING ORDERS:                             |                          |          |                   |                   |                   |                                |              |                       |  |  |  |
| CANCELLED ORDERS:                           |                          |          |                   |                   |                   |                                |              |                       |  |  |  |
| EURUSD Sell LD 1.0884, AUDUSD Buy LD 0.7705 |                          |          |                   |                   |                   |                                |              |                       |  |  |  |
| Name                                        | Direc                    | ction    | Entry             | Stop Loss         | TP1               | TP2                            | TP3          | TR                    |  |  |  |
| Amended                                     |                          |          |                   |                   |                   |                                |              |                       |  |  |  |
| EURJPY<br>GBPUSD                            | Sell<br>Sell             | LD<br>LD | 114.13<br>1.2120  | 115.77<br>1.2361  | 113.24<br>1.1978  | 112.34<br>1.1835               |              | 164<br>241            |  |  |  |
| Retained                                    |                          |          |                   |                   |                   |                                |              |                       |  |  |  |
| GBPAUD                                      | Buy                      | С        | 1.6149            | 1.5983            | 1.6333            | 1.6540                         |              | 166                   |  |  |  |
| NEW ORDERS:                                 |                          |          |                   |                   |                   |                                |              |                       |  |  |  |
| Name Orde                                   | r Type                   | Code     | Entry             | S. L.             | TP1               | TP2                            | TP3          | TR pips               |  |  |  |
| CHFJPY<br>EURCHF                            | <mark>Sell</mark><br>Buy |          | 106.029<br>1.0810 | 106.784<br>1.0775 | 105.099<br>1.0860 | <mark>104.188</mark><br>1.0919 |              | <mark>76</mark><br>35 |  |  |  |

### **CHARTS:**