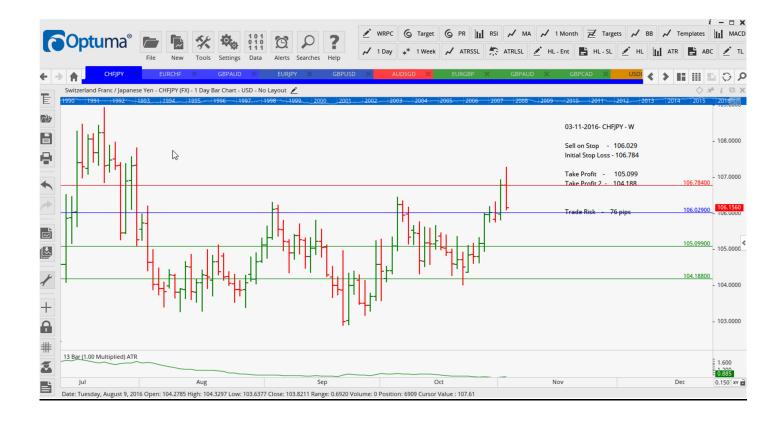

| GBPCAD                                      | Buy                      | WR       | 1.6200            | Amend             | 1.6301            |                                | 1.66         | 07                    |  |  |  |
|---------------------------------------------|--------------------------|----------|-------------------|-------------------|-------------------|--------------------------------|--------------|-----------------------|--|--|--|
| Retained                                    |                          |          |                   |                   |                   |                                |              |                       |  |  |  |
| Stop Positions                              |                          |          |                   |                   |                   |                                |              |                       |  |  |  |
| EURGBP<br>GBPAUD                            | Buy<br>Buy               |          | 0.8918<br>1.5880  | Retain<br>Retain  | 0.8918<br>1.5880  | 0.9058<br>1.6254               | 0.91<br>1.64 |                       |  |  |  |
| WORKING ORDERS:                             |                          |          |                   |                   |                   |                                |              |                       |  |  |  |
| CANCELLED ORDERS:                           |                          |          |                   |                   |                   |                                |              |                       |  |  |  |
| EURUSD Sell LD 1.0884, AUDUSD Buy LD 0.7705 |                          |          |                   |                   |                   |                                |              |                       |  |  |  |
| Name                                        | Direc                    | ction    | Entry             | Stop Loss         | TP1               | TP2                            | TP3          | TR                    |  |  |  |
| Amended                                     |                          |          |                   |                   |                   |                                |              |                       |  |  |  |
| EURJPY<br>GBPUSD                            | Sell<br>Sell             | LD<br>LD | 114.13<br>1.2120  | 115.77<br>1.2361  | 113.24<br>1.1978  | 112.34<br>1.1835               |              | 164<br>241            |  |  |  |
| Retained                                    |                          |          |                   |                   |                   |                                |              |                       |  |  |  |
| GBPAUD                                      | Buy                      | С        | 1.6149            | 1.5983            | 1.6333            | 1.6540                         |              | 166                   |  |  |  |
| NEW ORDERS:                                 |                          |          |                   |                   |                   |                                |              |                       |  |  |  |
| Name Orde                                   | r Type                   | Code     | Entry             | S. L.             | TP1               | TP2                            | TP3          | TR pips               |  |  |  |
| CHFJPY<br>EURCHF                            | <mark>Sell</mark><br>Buy |          | 106.029<br>1.0810 | 106.784<br>1.0775 | 105.099<br>1.0860 | <mark>104.188</mark><br>1.0919 |              | <mark>76</mark><br>35 |  |  |  |

### **CHARTS:**