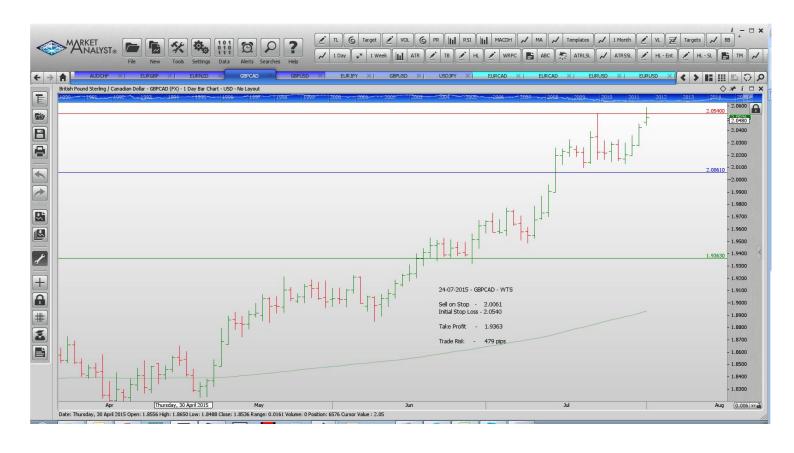

#### **Stop Orders**

| <b>EURJPY</b> | Sell Stop | 134.182 | 135,878 | 132.577 | 130.972 | 169 pips |
|---------------|-----------|---------|---------|---------|---------|----------|
|               | Sell Stop |         | 2.0540  |         | 1.9363  | 479 pips |
|               | Sell Stop |         | 1.5704  | 1.5403  | 1.5289  | 187 pips |
|               | Sell Stop |         | 124 69  |         | 121.57  | 142 pips |