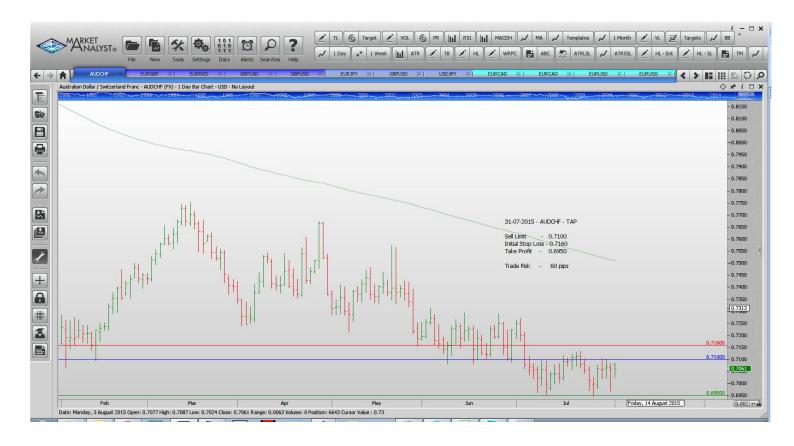

#### **Limit Orders**

| AUDCHF | Sell Limit       | 0.7100 | 0.7160 | 0.6950 | 60 pips |
|--------|------------------|--------|--------|--------|---------|
| EURGBP | <b>Buy Limit</b> | 0.6930 | 0.6860 | 0.7120 | 70 pips |
| EURNZD | Sell Limit       | 1.6790 | 1.6870 | 1.6420 | 80 pips |