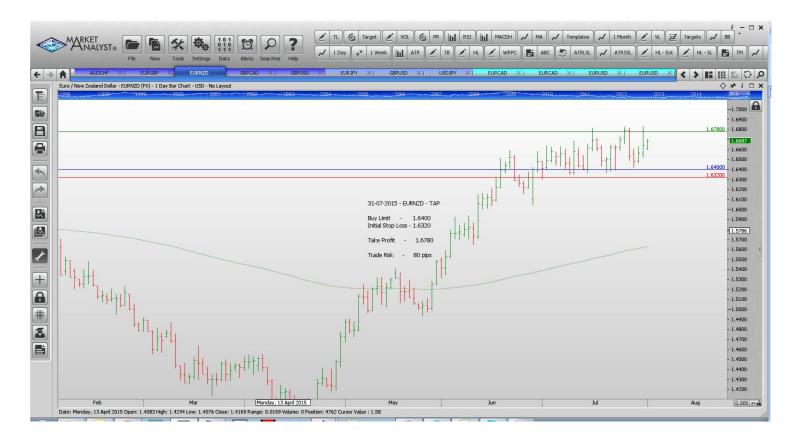

#### **Limit Orders**

| AUDCHF | Sell Limit       | 0.7100 | 0.7160 | 0.6950 | 60 pips |
|--------|------------------|--------|--------|--------|---------|
| EURGBP | <b>Buy Limit</b> | 0.6930 | 0.6860 | 0.7120 | 70 pips |
| EURNZD | Sell Limit       | 1.6790 | 1.6870 | 1.6420 | 80 pips |