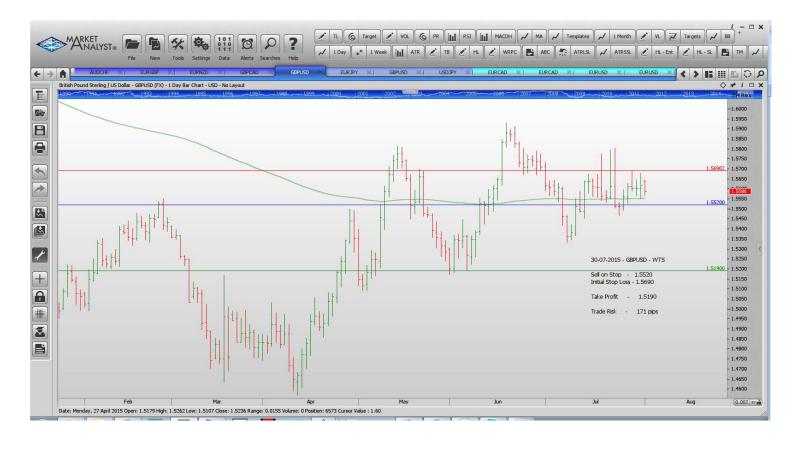

#### **Stop Orders**

| <b>EURJPY</b> | Sell Stop | 134.182 | 135,878 | 132.577 | 130.972 | 169 pips |
|---------------|-----------|---------|---------|---------|---------|----------|
|               | Sell Stop |         | 2.0540  |         | 1.9363  | 479 pips |
|               | Sell Stop |         | 1.5704  | 1.5403  | 1.5289  | 187 pips |
|               | Sell Stop |         | 124 69  |         | 121.57  | 142 pips |