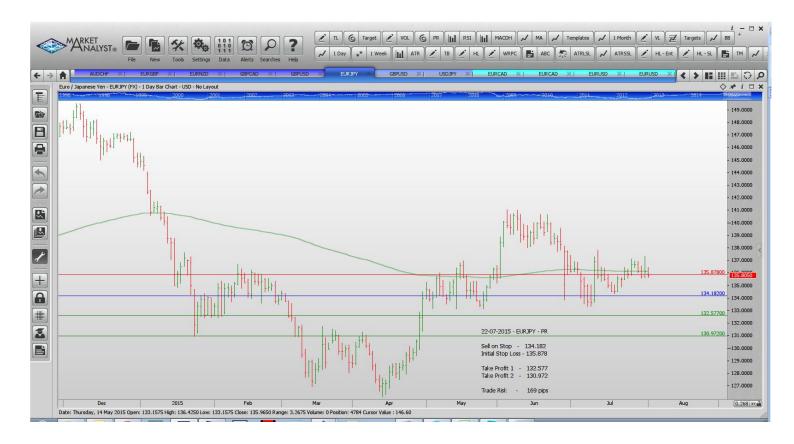

#### **Stop Orders**

| <b>EURJPY</b> | Sell Stop | 134.182 | 135,878 | 132.577 | 130.972 | 169 pips |
|---------------|-----------|---------|---------|---------|---------|----------|
|               | Sell Stop |         | 2.0540  |         | 1.9363  | 479 pips |
|               | Sell Stop |         | 1.5704  | 1.5403  | 1.5289  | 187 pips |
|               | Sell Stop |         | 124 69  |         | 121.57  | 142 pips |