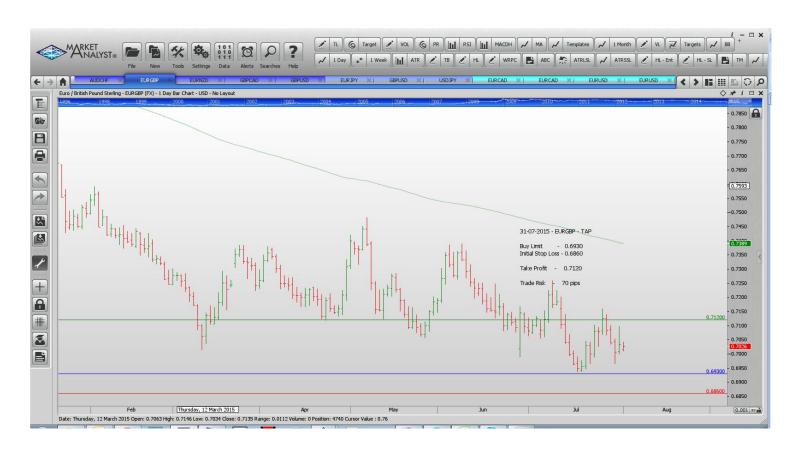

#### **Limit Orders**

| AUDCHF | Sell Limit       | 0.7100 | 0.7160 | 0.6950 | 60 pips |
|--------|------------------|--------|--------|--------|---------|
| EURGBP | <b>Buy Limit</b> | 0.6930 | 0.6860 | 0.7120 | 70 pips |
| EURNZD | Sell Limit       | 1.6790 | 1.6870 | 1.6420 | 80 pips |