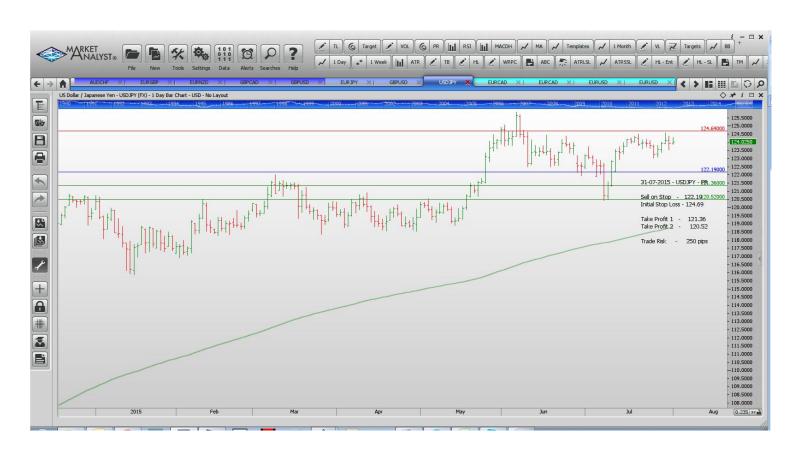

#### **Stop Orders**

| <b>EURJPY</b> | Sell Stop | 134.182 | 135,878 | 132.577 | 130.972 | 169 pips |
|---------------|-----------|---------|---------|---------|---------|----------|
|               | Sell Stop |         | 2.0540  |         | 1.9363  | 479 pips |
|               | Sell Stop |         | 1.5704  | 1.5403  | 1.5289  | 187 pips |
|               | Sell Stop |         | 124 69  |         | 121.57  | 142 pips |