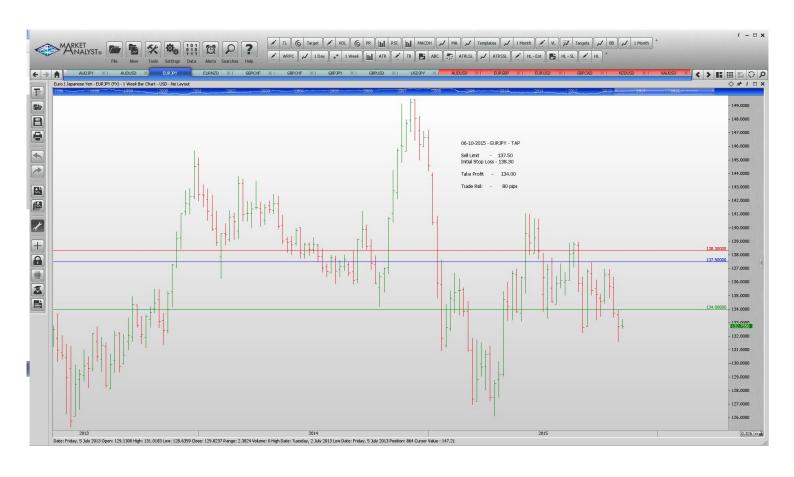

# Retained

**Stop Orders** 

**Limit Orders** 

| EURJPY | Sell Limit | 137.50 | 138.30 | 134.00 | 80 p  |
|--------|------------|--------|--------|--------|-------|
| GBPCHE | Sell Limit | 1 5500 | 1 5620 | 14800  | 120 n |