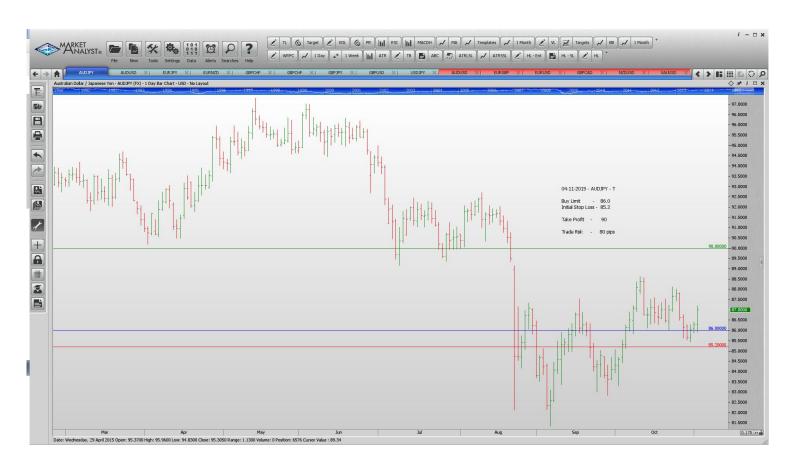

#### **Limit Orders**

| AUDJPY | Buy Limit        | 86.00  | 85.20  | 90.00  | 80 pips  |
|--------|------------------|--------|--------|--------|----------|
| AUDUSD | <b>Buy Limit</b> | 0.7100 | 0.7030 | 0.7360 | 70 pips  |
| EURNZD | <b>Buy Limit</b> | 1.6250 | 1.6150 | 1.6780 | 100 pips |
| GBPCHF | Sell Limit       | 1.5485 | 1.5740 | 1.4100 | 100 pips |
| GBPJPY | Sell Limit       | 188.10 | 188.90 | 182.00 | 80 pips  |
| GBPUSD | Sell Limit       | 1.5640 | 1.5740 | 1.5200 | 100 pips |
| USDJPY | <b>Buy Limit</b> | 120.00 | 119.20 | 121.50 | 80 pips  |

#### **Limit Orders**