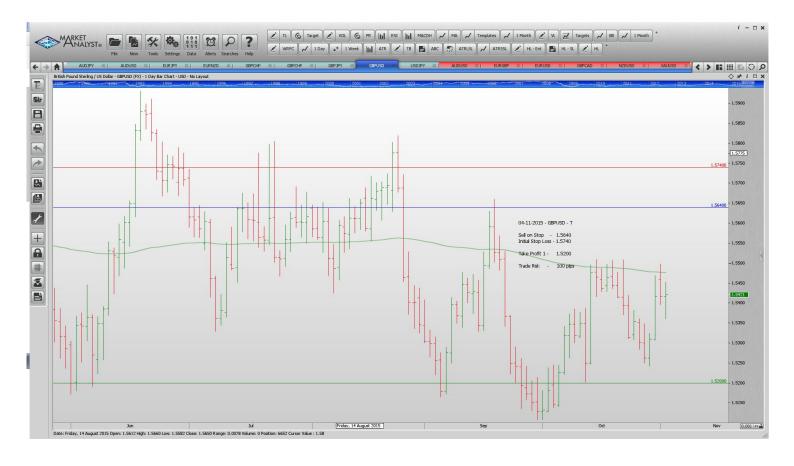

#### **Limit Orders**

| AUDJPY | Buy Limit        | 86.00  | 85.20  | 90.00  | 80 pips  |
|--------|------------------|--------|--------|--------|----------|
| AUDUSD | <b>Buy Limit</b> | 0.7100 | 0.7030 | 0.7360 | 70 pips  |
| EURNZD | <b>Buy Limit</b> | 1.6250 | 1.6150 | 1.6780 | 100 pips |
| GBPCHF | Sell Limit       | 1.5485 | 1.5740 | 1.4100 | 100 pips |
| GBPJPY | Sell Limit       | 188.10 | 188.90 | 182.00 | 80 pips  |
| GBPUSD | Sell Limit       | 1.5640 | 1.5740 | 1.5200 | 100 pips |
| USDJPY | <b>Buy Limit</b> | 120.00 | 119.20 | 121.50 | 80 pips  |

# **CHARTS:**