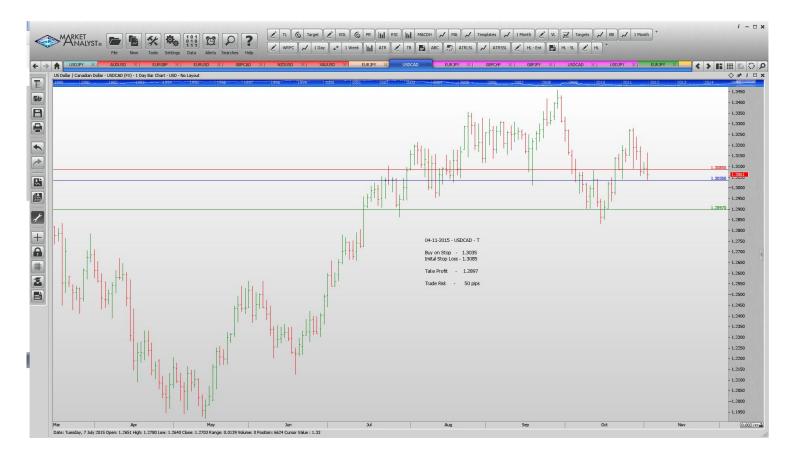

Name Order Type Entry S.L. TP 1 TP 2 TP 3 Trade Risk

**Stop Orders** 

| EURJPY | Sell Stop | 132.51 | 132.93 | 129.87 | 42 pips |
|--------|-----------|--------|--------|--------|---------|
| USDCAD | Sell Stop | 1.3035 | 1.3085 | 1.2897 | 50 pips |

# Stop Orders