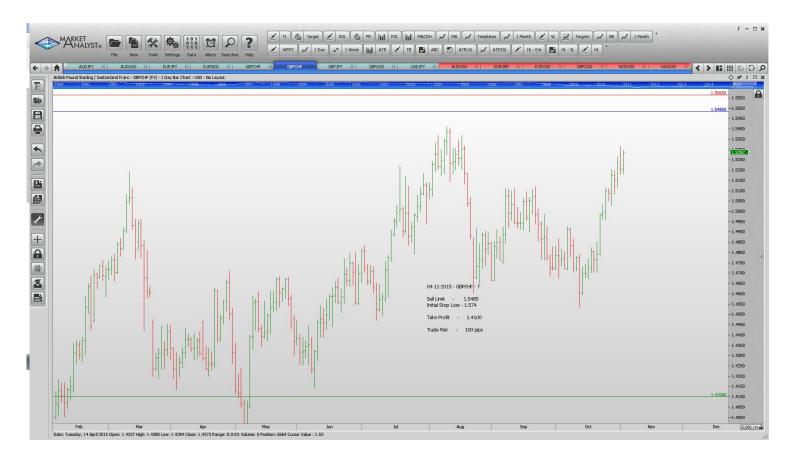

#### **Limit Orders**

| AUDJPY | Buy Limit        | 86.00  | 85.20  | 90.00  | 80 pips  |
|--------|------------------|--------|--------|--------|----------|
| AUDUSD | <b>Buy Limit</b> | 0.7100 | 0.7030 | 0.7360 | 70 pips  |
| EURNZD | <b>Buy Limit</b> | 1.6250 | 1.6150 | 1.6780 | 100 pips |
| GBPCHF | Sell Limit       | 1.5485 | 1.5740 | 1.4100 | 100 pips |
| GBPJPY | Sell Limit       | 188.10 | 188.90 | 182.00 | 80 pips  |
| GBPUSD | Sell Limit       | 1.5640 | 1.5740 | 1.5200 | 100 pips |
| USDJPY | <b>Buy Limit</b> | 120.00 | 119.20 | 121.50 | 80 pips  |