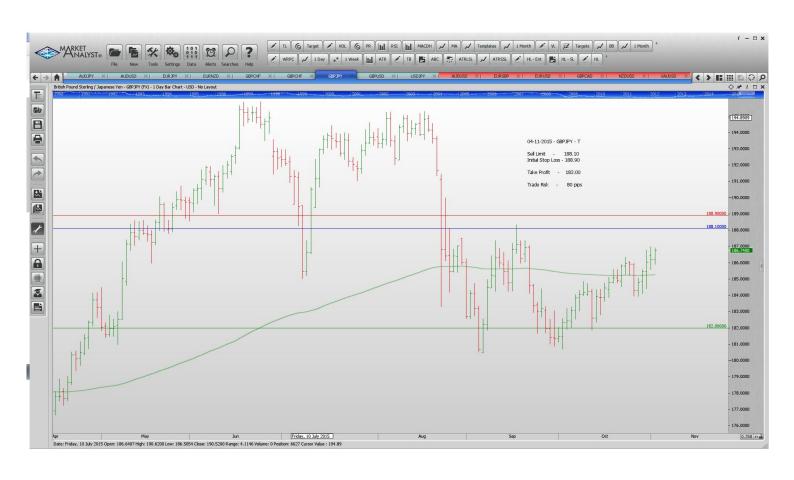

#### **Limit Orders**

| AUDJPY | Buy Limit        | 86.00  | 85.20  | 90.00  | 80 pips  |
|--------|------------------|--------|--------|--------|----------|
| AUDUSD | <b>Buy Limit</b> | 0.7100 | 0.7030 | 0.7360 | 70 pips  |
| EURNZD | <b>Buy Limit</b> | 1.6250 | 1.6150 | 1.6780 | 100 pips |
| GBPCHF | Sell Limit       | 1.5485 | 1.5740 | 1.4100 | 100 pips |
| GBPJPY | Sell Limit       | 188.10 | 188.90 | 182.00 | 80 pips  |
| GBPUSD | Sell Limit       | 1.5640 | 1.5740 | 1.5200 | 100 pips |
| USDJPY | <b>Buy Limit</b> | 120.00 | 119.20 | 121.50 | 80 pips  |

# **CHARTS:**