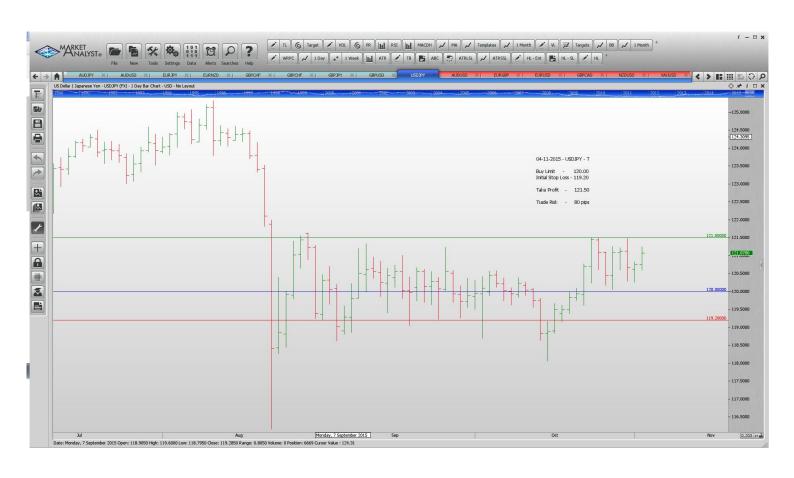

#### **Limit Orders**

| AUDJPY | Buy Limit        | 86.00  | 85.20  | 90.00  | 80 pips  |
|--------|------------------|--------|--------|--------|----------|
| AUDUSD | <b>Buy Limit</b> | 0.7100 | 0.7030 | 0.7360 | 70 pips  |
| EURNZD | <b>Buy Limit</b> | 1.6250 | 1.6150 | 1.6780 | 100 pips |
| GBPCHF | Sell Limit       | 1.5485 | 1.5740 | 1.4100 | 100 pips |
| GBPJPY | Sell Limit       | 188.10 | 188.90 | 182.00 | 80 pips  |
| GBPUSD | Sell Limit       | 1.5640 | 1.5740 | 1.5200 | 100 pips |
| USDJPY | <b>Buy Limit</b> | 120.00 | 119.20 | 121.50 | 80 pips  |

# **CHARTS:**