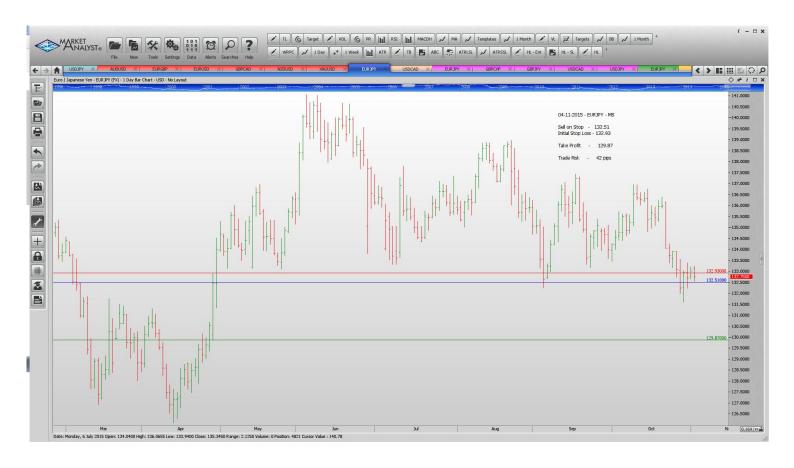

Name Order Type Entry S.L. TP 1 TP 2 TP 3 Trade Risk

**Stop Orders** 

| EURJPY | Sell Stop | 132.51 | 132.93 | 129.87 | 42 pips |
|--------|-----------|--------|--------|--------|---------|
| USDCAD | Sell Stop | 1.3035 | 1.3085 | 1.2897 | 50 pips |

# Stop Orders