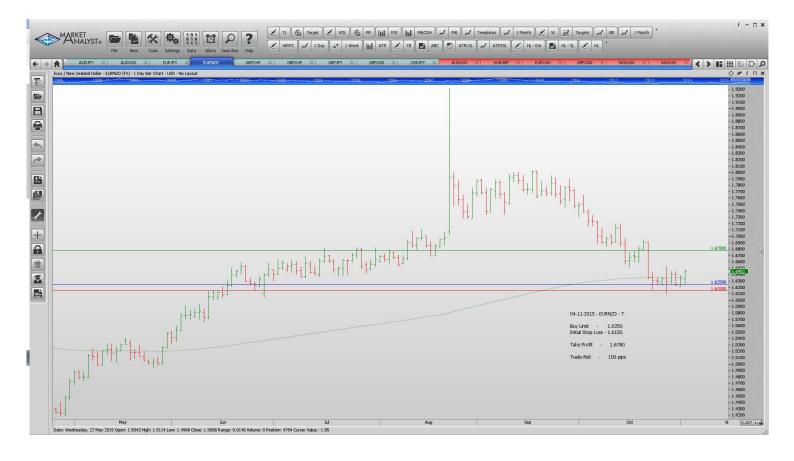

#### **Limit Orders**

| AUDJPY | Buy Limit        | 86.00  | 85.20  | 90.00  | 80 pips  |
|--------|------------------|--------|--------|--------|----------|
| AUDUSD | <b>Buy Limit</b> | 0.7100 | 0.7030 | 0.7360 | 70 pips  |
| EURNZD | <b>Buy Limit</b> | 1.6250 | 1.6150 | 1.6780 | 100 pips |
| GBPCHF | Sell Limit       | 1.5485 | 1.5740 | 1.4100 | 100 pips |
| GBPJPY | Sell Limit       | 188.10 | 188.90 | 182.00 | 80 pips  |
| GBPUSD | Sell Limit       | 1.5640 | 1.5740 | 1.5200 | 100 pips |
| USDJPY | <b>Buy Limit</b> | 120.00 | 119.20 | 121.50 | 80 pips  |