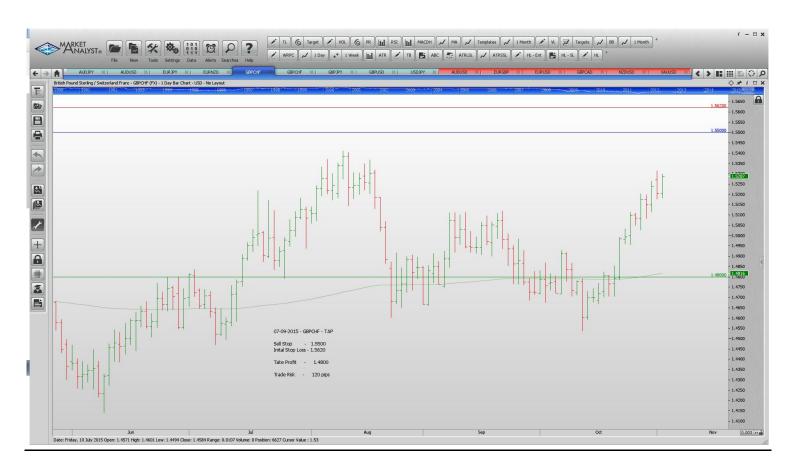

#### **Limit Orders**

| AUDJPY | Buy Limit        | 86.00  | 85.20  | 90.00  | 80 pips  |
|--------|------------------|--------|--------|--------|----------|
| AUDUSD | <b>Buy Limit</b> | 0.7100 | 0.7030 | 0.7360 | 70 pips  |
| EURNZD | <b>Buy Limit</b> | 1.6250 | 1.6150 | 1.6780 | 100 pips |
| GBPCHF | Sell Limit       | 1.5485 | 1.5740 | 1.4100 | 100 pips |
| GBPJPY | Sell Limit       | 188.10 | 188.90 | 182.00 | 80 pips  |
| GBPUSD | Sell Limit       | 1.5640 | 1.5740 | 1.5200 | 100 pips |
| USDJPY | <b>Buy Limit</b> | 120.00 | 119.20 | 121.50 | 80 pips  |