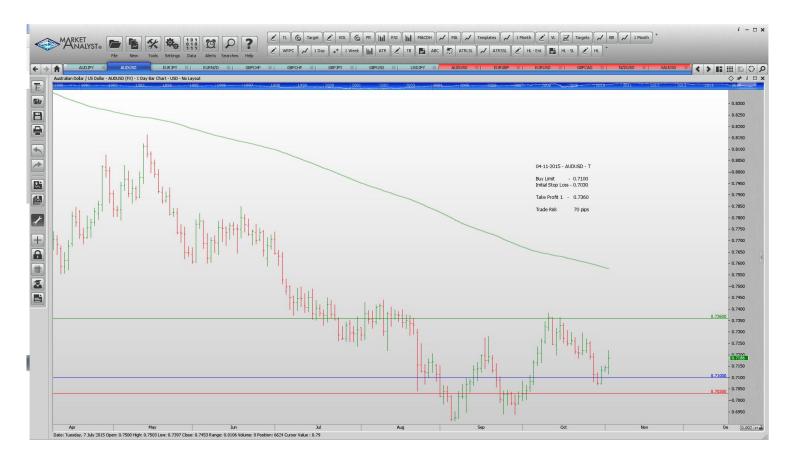

#### **Limit Orders**

| AUDJPY | Buy Limit        | 86.00  | 85.20  | 90.00  | 80 pips  |
|--------|------------------|--------|--------|--------|----------|
| AUDUSD | <b>Buy Limit</b> | 0.7100 | 0.7030 | 0.7360 | 70 pips  |
| EURNZD | <b>Buy Limit</b> | 1.6250 | 1.6150 | 1.6780 | 100 pips |
| GBPCHF | Sell Limit       | 1.5485 | 1.5740 | 1.4100 | 100 pips |
| GBPJPY | Sell Limit       | 188.10 | 188.90 | 182.00 | 80 pips  |
| GBPUSD | Sell Limit       | 1.5640 | 1.5740 | 1.5200 | 100 pips |
| USDJPY | <b>Buy Limit</b> | 120.00 | 119.20 | 121.50 | 80 pips  |

#### **Limit Orders**