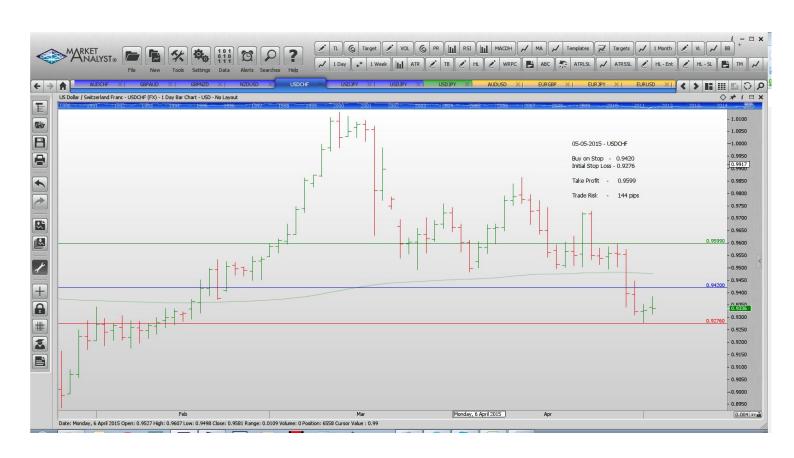

| Name   | Order Type | Entry  | S.L. Take Profit 1 | Take Profit 2 | Trade Risk |
|--------|------------|--------|--------------------|---------------|------------|
|        |            |        |                    |               |            |
| GBPAUD | Sell Stop  | 1.9196 | 1.9530             | 1.8841        | 334 pips   |
| GBPNZD | Sell Stop  | 1.9943 | 2.0314             | 1.9711        | 371 pips   |
| USDCHF | Buy Stop   | 0.9420 | 0.9276             | 0.9599        | 144 pips   |

## **CHARTS:**