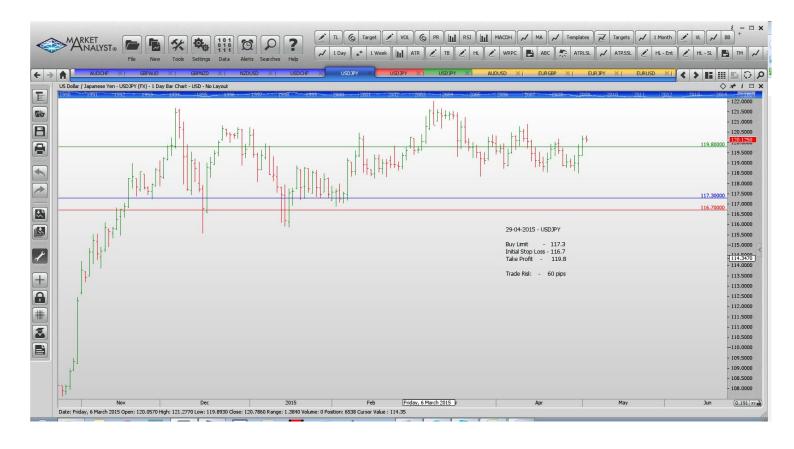

#### **Amended**

| USDJPY   | Buy Stop         | 119.609 | 118.480 | 120.399 | 121.189 | 113pips |  |  |  |  |  |
|----------|------------------|---------|---------|---------|---------|---------|--|--|--|--|--|
| Retained |                  |         |         |         |         |         |  |  |  |  |  |
| AUDCHF   | Buy Limit        | 0.7249  | 0.7179  |         | 0.7700  | 70 pips |  |  |  |  |  |
| NZDUSD   | Buy Limit        | 0.7450  | 0.7370  |         | 0.7700  | 80 pips |  |  |  |  |  |
| USDJPY   | <b>Buy Limit</b> | 117.30  | 116.70  |         | 119.80  | 60 pips |  |  |  |  |  |

## **CHARTS:**