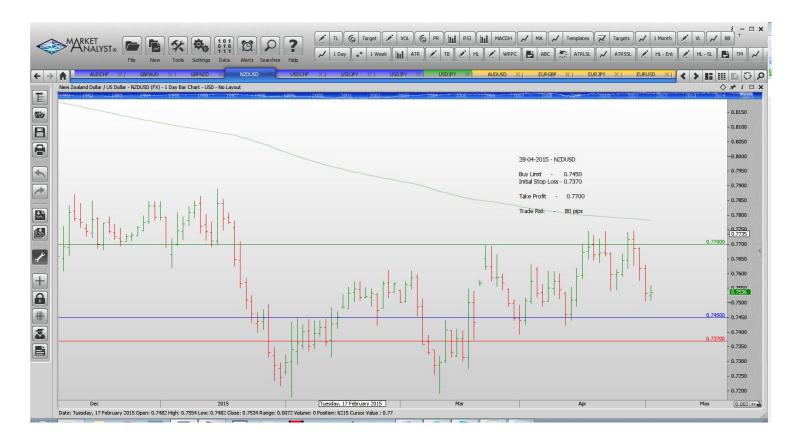

#### **Amended**

| USDJPY   | Buy Stop         | 119.609 | 118.480 | 120.399 | 121.189 | 113pips |  |  |  |  |  |
|----------|------------------|---------|---------|---------|---------|---------|--|--|--|--|--|
| Retained |                  |         |         |         |         |         |  |  |  |  |  |
| AUDCHF   | Buy Limit        | 0.7249  | 0.7179  |         | 0.7700  | 70 pips |  |  |  |  |  |
| NZDUSD   | Buy Limit        | 0.7450  | 0.7370  |         | 0.7700  | 80 pips |  |  |  |  |  |
| USDJPY   | <b>Buy Limit</b> | 117.30  | 116.70  |         | 119.80  | 60 pips |  |  |  |  |  |