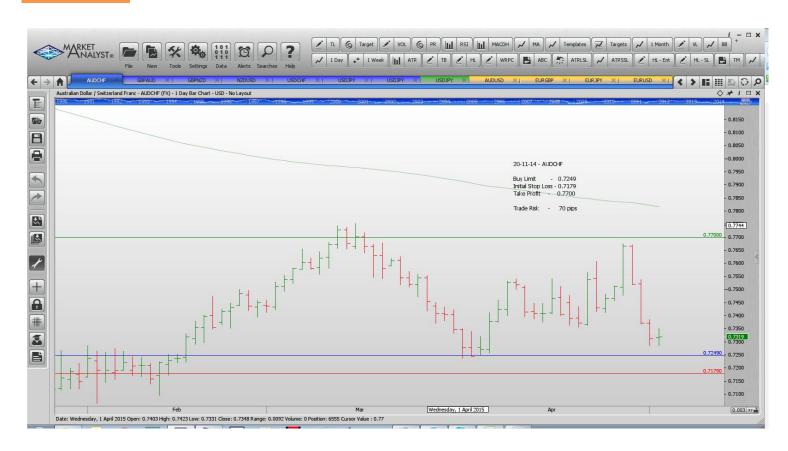

#### **Amended**

| USDJPY   | Buy Stop         | 119.609 | 118.480 | 120.399 | 121.189 | 113pips |  |  |  |  |  |
|----------|------------------|---------|---------|---------|---------|---------|--|--|--|--|--|
| Retained |                  |         |         |         |         |         |  |  |  |  |  |
| AUDCHF   | Buy Limit        | 0.7249  | 0.7179  |         | 0.7700  | 70 pips |  |  |  |  |  |
| NZDUSD   | Buy Limit        | 0.7450  | 0.7370  |         | 0.7700  | 80 pips |  |  |  |  |  |
| USDJPY   | <b>Buy Limit</b> | 117.30  | 116.70  |         | 119.80  | 60 pips |  |  |  |  |  |