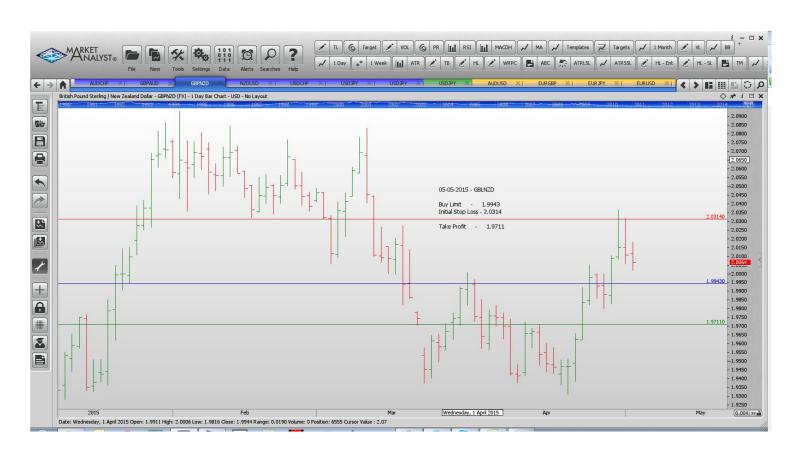

| Name   | Order Type | Entry  | S.L. Take Profit 1 | Take Profit 2 | Trade Risk |
|--------|------------|--------|--------------------|---------------|------------|
|        |            |        |                    |               |            |
| GBPAUD | Sell Stop  | 1.9196 | 1.9530             | 1.8841        | 334 pips   |
| GBPNZD | Sell Stop  | 1.9943 | 2.0314             | 1.9711        | 371 pips   |
| USDCHF | Buy Stop   | 0.9420 | 0.9276             | 0.9599        | 144 pips   |