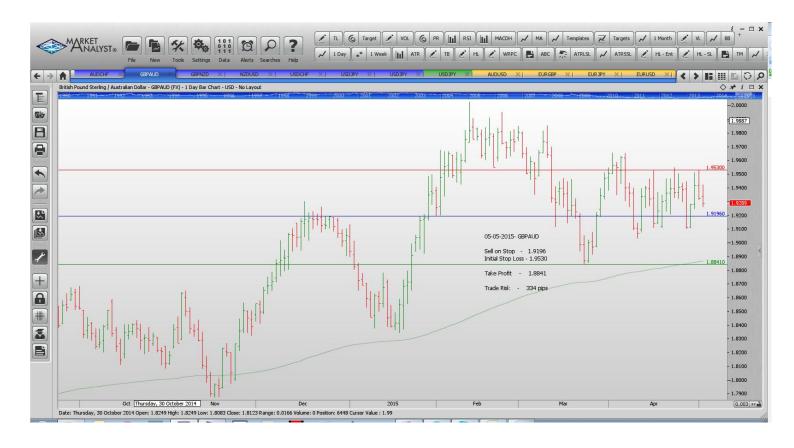

| Name   | Order Type | Entry  | S.L. Take Profit 1 | Take Profit 2 | Trade Risk |
|--------|------------|--------|--------------------|---------------|------------|
|        |            |        |                    |               |            |
| GBPAUD | Sell Stop  | 1.9196 | 1.9530             | 1.8841        | 334 pips   |
| GBPNZD | Sell Stop  | 1.9943 | 2.0314             | 1.9711        | 371 pips   |
| USDCHF | Buy Stop   | 0.9420 | 0.9276             | 0.9599        | 144 pips   |