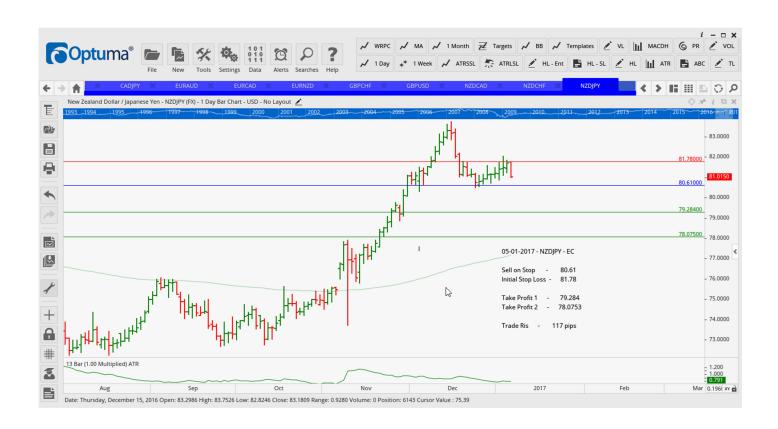

### **NEW ORDERS:**

| Name Order | Туре | Code | Entry  | S. L.  | TP1    | TP2    | TP3 | TR pips    |
|------------|------|------|--------|--------|--------|--------|-----|------------|
| AUDJPY     | Sell | EC   | 84.17  | 85.45  | 82.555 | 80.74  |     | 128        |
| CADJPY     | Sell | EC   | 86.78  | 88.225 | 85.165 | 83.669 |     | <b>145</b> |
| EURaud     | Buy  | ER   | 1.4505 | 1.4357 | 1.4662 | 1.4760 |     | 148        |
| EURCAD     | Buy  | ER   | 1.4077 | 1.3899 | 1.4230 | 1.4391 |     | 178        |
| GBPUSD     | Buy  | EC   | 1.2479 | 1.2300 | 1.2631 | 1.2750 |     | 179        |
| NZDCAD     | Buy  | ER   | 0.9332 | 0.9247 | 0.9420 | 0.9516 |     | 85         |
| NZDJPY     | Sell | EC   | 80.61  | 81.78  | 79.35  | 77.73  |     | 117        |

#### **CHARTS:**