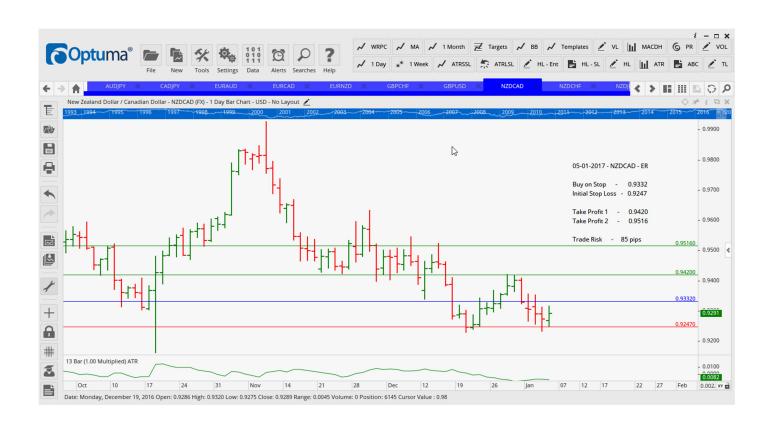

### **NEW ORDERS:**

| Name Order | Туре | Code | Entry  | S. L.  | TP1    | TP2    | TP3 | TR pips    |
|------------|------|------|--------|--------|--------|--------|-----|------------|
| AUDJPY     | Sell | EC   | 84.17  | 85.45  | 82.555 | 80.74  |     | 128        |
| CADJPY     | Sell | EC   | 86.78  | 88.225 | 85.165 | 83.669 |     | <b>145</b> |
| EURaud     | Buy  | ER   | 1.4505 | 1.4357 | 1.4662 | 1.4760 |     | 148        |
| EURCAD     | Buy  | ER   | 1.4077 | 1.3899 | 1.4230 | 1.4391 |     | 178        |
| GBPUSD     | Buy  | EC   | 1.2479 | 1.2300 | 1.2631 | 1.2750 |     | 179        |
| NZDCAD     | Buy  | ER   | 0.9332 | 0.9247 | 0.9420 | 0.9516 |     | 85         |
| NZDJPY     | Sell | EC   | 80.61  | 81.78  | 79.35  | 77.73  |     | 117        |