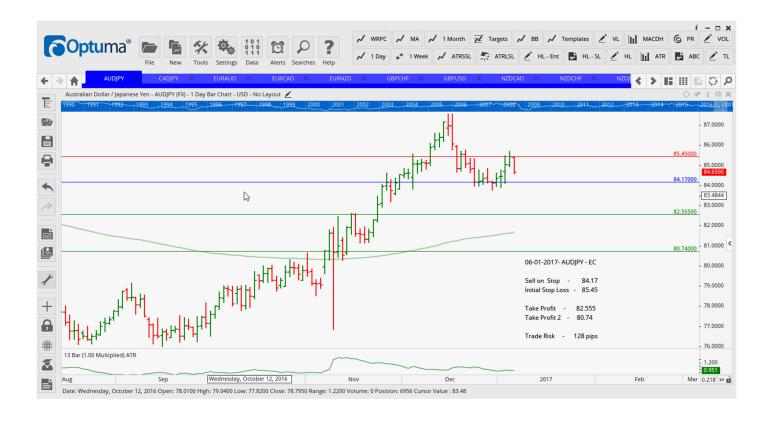

### **NEW ORDERS:**

| Name Order | Туре | Code | Entry  | S. L.  | TP1    | TP2    | TP3 | TR pips    |
|------------|------|------|--------|--------|--------|--------|-----|------------|
| AUDJPY     | Sell | EC   | 84.17  | 85.45  | 82.555 | 80.74  |     | 128        |
| CADJPY     | Sell | EC   | 86.78  | 88.225 | 85.165 | 83.669 |     | <b>145</b> |
| EURaud     | Buy  | ER   | 1.4505 | 1.4357 | 1.4662 | 1.4760 |     | 148        |
| EURCAD     | Buy  | ER   | 1.4077 | 1.3899 | 1.4230 | 1.4391 |     | 178        |
| GBPUSD     | Buy  | EC   | 1.2479 | 1.2300 | 1.2631 | 1.2750 |     | 179        |
| NZDCAD     | Buy  | ER   | 0.9332 | 0.9247 | 0.9420 | 0.9516 |     | 85         |
| NZDJPY     | Sell | EC   | 80.61  | 81.78  | 79.35  | 77.73  |     | 117        |