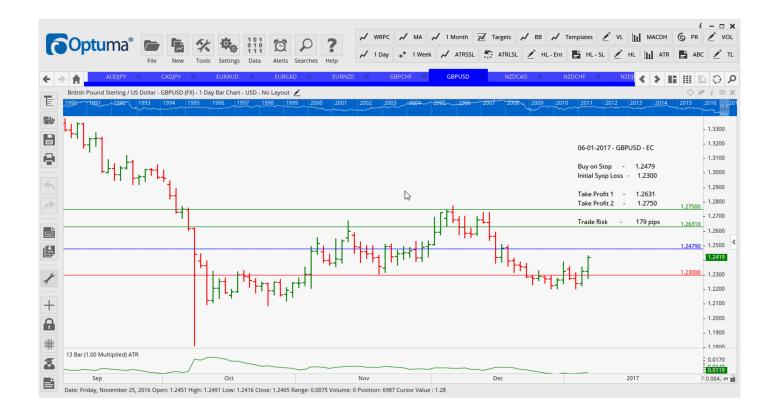

### **NEW ORDERS:**

| Name Order | Туре | Code | Entry  | S. L.  | TP1    | TP2    | TP3 | TR pips    |
|------------|------|------|--------|--------|--------|--------|-----|------------|
| AUDJPY     | Sell | EC   | 84.17  | 85.45  | 82.555 | 80.74  |     | 128        |
| CADJPY     | Sell | EC   | 86.78  | 88.225 | 85.165 | 83.669 |     | <b>145</b> |
| EURaud     | Buy  | ER   | 1.4505 | 1.4357 | 1.4662 | 1.4760 |     | 148        |
| EURCAD     | Buy  | ER   | 1.4077 | 1.3899 | 1.4230 | 1.4391 |     | 178        |
| GBPUSD     | Buy  | EC   | 1.2479 | 1.2300 | 1.2631 | 1.2750 |     | 179        |
| NZDCAD     | Buy  | ER   | 0.9332 | 0.9247 | 0.9420 | 0.9516 |     | 85         |
| NZDJPY     | Sell | EC   | 80.61  | 81.78  | 79.35  | 77.73  |     | 117        |