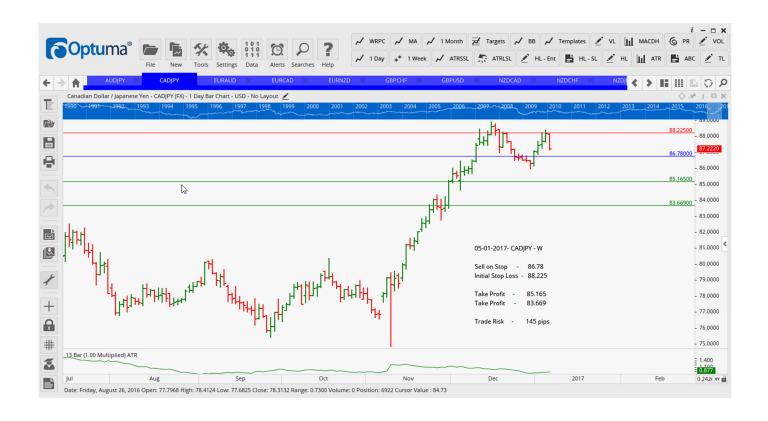

### **NEW ORDERS:**

| Name Order | Туре | Code | Entry  | S. L.  | TP1    | TP2    | TP3 | TR pips    |
|------------|------|------|--------|--------|--------|--------|-----|------------|
| AUDJPY     | Sell | EC   | 84.17  | 85.45  | 82.555 | 80.74  |     | 128        |
| CADJPY     | Sell | EC   | 86.78  | 88.225 | 85.165 | 83.669 |     | <b>145</b> |
| EURaud     | Buy  | ER   | 1.4505 | 1.4357 | 1.4662 | 1.4760 |     | 148        |
| EURCAD     | Buy  | ER   | 1.4077 | 1.3899 | 1.4230 | 1.4391 |     | 178        |
| GBPUSD     | Buy  | EC   | 1.2479 | 1.2300 | 1.2631 | 1.2750 |     | 179        |
| NZDCAD     | Buy  | ER   | 0.9332 | 0.9247 | 0.9420 | 0.9516 |     | 85         |
| NZDJPY     | Sell | EC   | 80.61  | 81.78  | 79.35  | 77.73  |     | 117        |