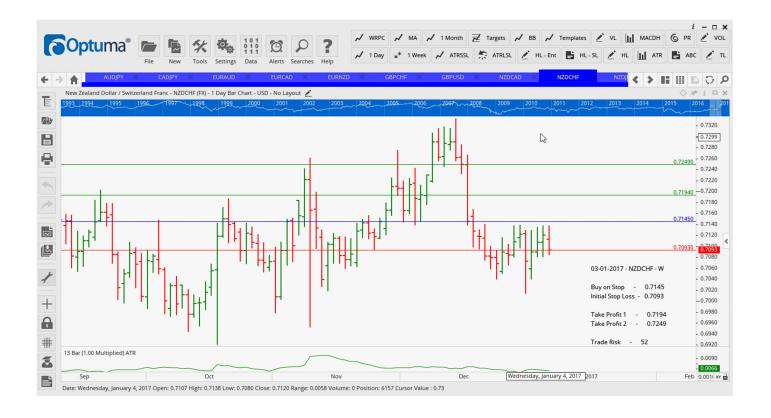

### Retained

| EURNZD        | Sell | ER | 1.4967 | 1.5113 | 1.4828 | 1.4691 | 146 |
|---------------|------|----|--------|--------|--------|--------|-----|
| <b>GBPCHF</b> | Buy  | SR | 1.2669 | 1.2541 | 1.2820 | 1.2961 | 128 |
| NZDCHF        | Buy  | BU | 0.7145 | 0.7093 | 0.7194 | 0.7249 | 52  |
| USDJPY        | Sell | LD | 115.23 | 118.70 | 114.17 | 113.11 | 347 |

#### **CHARTS:**