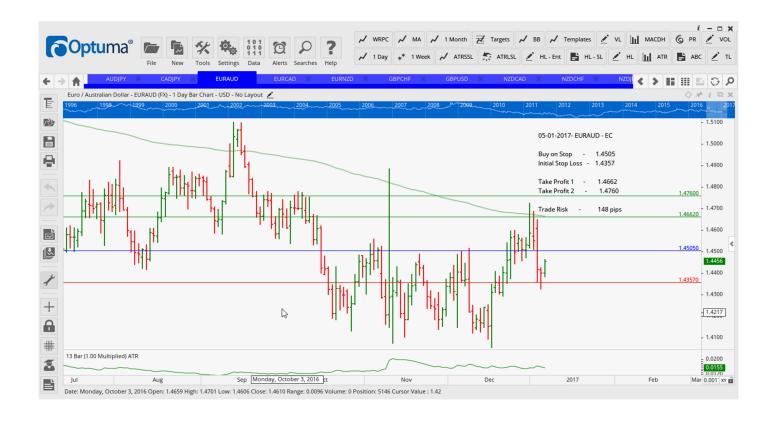

### **NEW ORDERS:**

| Name Order | Туре | Code | Entry  | S. L.  | TP1    | TP2    | TP3 | TR pips    |
|------------|------|------|--------|--------|--------|--------|-----|------------|
| AUDJPY     | Sell | EC   | 84.17  | 85.45  | 82.555 | 80.74  |     | 128        |
| CADJPY     | Sell | EC   | 86.78  | 88.225 | 85.165 | 83.669 |     | <b>145</b> |
| EURaud     | Buy  | ER   | 1.4505 | 1.4357 | 1.4662 | 1.4760 |     | 148        |
| EURCAD     | Buy  | ER   | 1.4077 | 1.3899 | 1.4230 | 1.4391 |     | 178        |
| GBPUSD     | Buy  | EC   | 1.2479 | 1.2300 | 1.2631 | 1.2750 |     | 179        |
| NZDCAD     | Buy  | ER   | 0.9332 | 0.9247 | 0.9420 | 0.9516 |     | 85         |
| NZDJPY     | Sell | EC   | 80.61  | 81.78  | 79.35  | 77.73  |     | 117        |