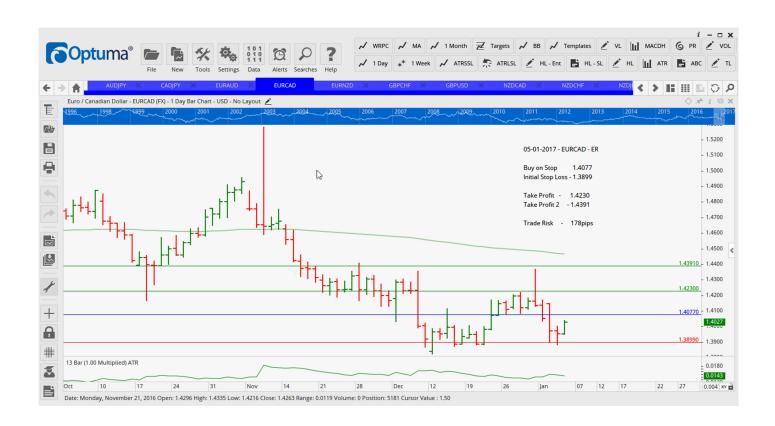

### **NEW ORDERS:**

| Name Order | Туре | Code | Entry  | S. L.  | TP1    | TP2    | TP3 | TR pips    |
|------------|------|------|--------|--------|--------|--------|-----|------------|
| AUDJPY     | Sell | EC   | 84.17  | 85.45  | 82.555 | 80.74  |     | 128        |
| CADJPY     | Sell | EC   | 86.78  | 88.225 | 85.165 | 83.669 |     | <b>145</b> |
| EURaud     | Buy  | ER   | 1.4505 | 1.4357 | 1.4662 | 1.4760 |     | 148        |
| EURCAD     | Buy  | ER   | 1.4077 | 1.3899 | 1.4230 | 1.4391 |     | 178        |
| GBPUSD     | Buy  | EC   | 1.2479 | 1.2300 | 1.2631 | 1.2750 |     | 179        |
| NZDCAD     | Buy  | ER   | 0.9332 | 0.9247 | 0.9420 | 0.9516 |     | 85         |
| NZDJPY     | Sell | EC   | 80.61  | 81.78  | 79.35  | 77.73  |     | 117        |