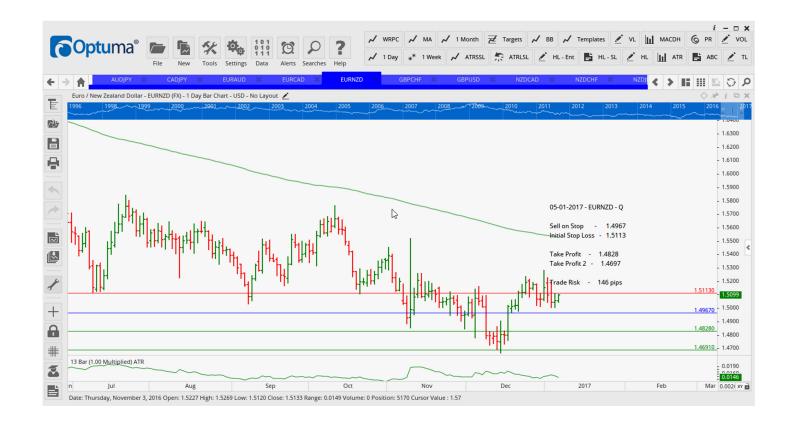

### Retained

| EURNZD        | Sell | ER | 1.4967 | 1.5113 | 1.4828 | 1.4691 | 146 |
|---------------|------|----|--------|--------|--------|--------|-----|
| <b>GBPCHF</b> | Buy  | SR | 1.2669 | 1.2541 | 1.2820 | 1.2961 | 128 |
| NZDCHF        | Buy  | BU | 0.7145 | 0.7093 | 0.7194 | 0.7249 | 52  |
| USDJPY        | Sell | LD | 115.23 | 118.70 | 114.17 | 113.11 | 347 |