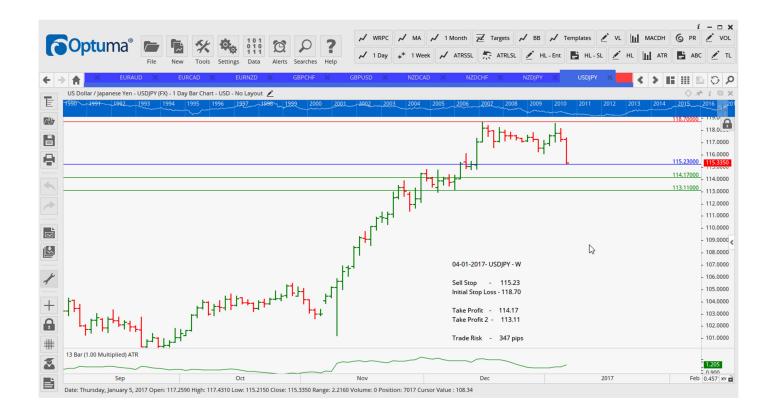

### Retained

| EURNZD        | Sell | ER | 1.4967 | 1.5113 | 1.4828 | 1.4691 | 146 |
|---------------|------|----|--------|--------|--------|--------|-----|
| <b>GBPCHF</b> | Buy  | SR | 1.2669 | 1.2541 | 1.2820 | 1.2961 | 128 |
| NZDCHF        | Buy  | BU | 0.7145 | 0.7093 | 0.7194 | 0.7249 | 52  |
| USDJPY        | Sell | LD | 115.23 | 118.70 | 114.17 | 113.11 | 347 |

#### **CHARTS:**