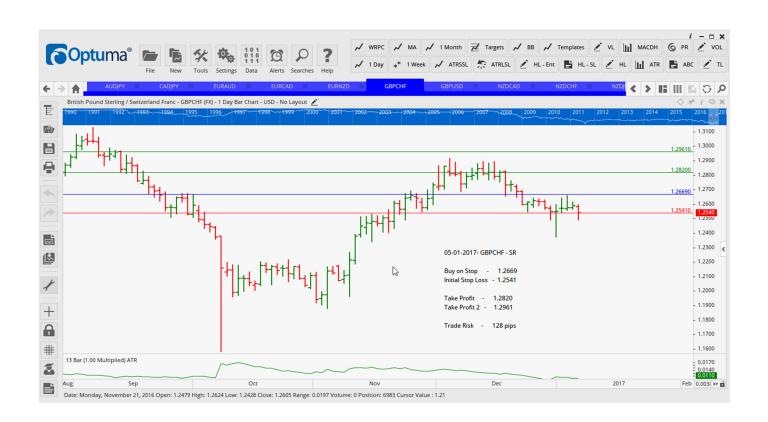

### Retained

| EURNZD        | Sell | ER | 1.4967 | 1.5113 | 1.4828 | 1.4691 | 146 |
|---------------|------|----|--------|--------|--------|--------|-----|
| <b>GBPCHF</b> | Buy  | SR | 1.2669 | 1.2541 | 1.2820 | 1.2961 | 128 |
| NZDCHF        | Buy  | BU | 0.7145 | 0.7093 | 0.7194 | 0.7249 | 52  |
| USDJPY        | Sell | LD | 115.23 | 118.70 | 114.17 | 113.11 | 347 |