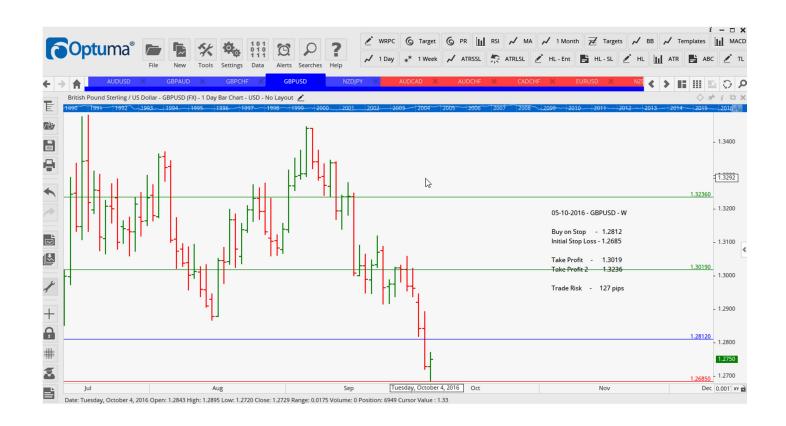

### **NEW ORDERS:**

| Name Order Type   | Entry  | S. L.  | TP1    | TP2    | TP3 | TR pips |
|-------------------|--------|--------|--------|--------|-----|---------|
| GBPCHF Buy W – KR | 1.2499 | 1.2405 | 1.2675 | 1.2842 |     | 94      |
| GBPUSD Buy W - KR | 1.2812 | 1.2685 | 1.3019 | 1.3236 |     | 127     |

#### **CHARTS:**