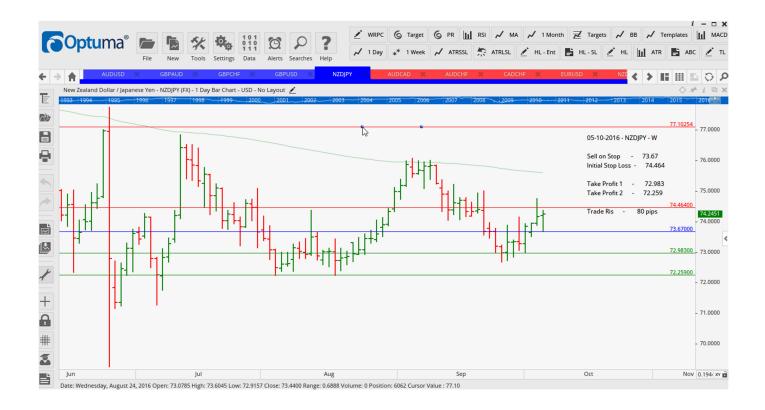

### **CANCELLED ORDERS:**

| Name Direction   |                             | Entry            | Stop Loss        | TP1              | TP2              | TP3 | TR       |  |  |
|------------------|-----------------------------|------------------|------------------|------------------|------------------|-----|----------|--|--|
| A                | . a                         |                  |                  |                  |                  |     |          |  |  |
| Amende           | ea                          |                  |                  |                  |                  |     |          |  |  |
| GBPAUD           | Buy W-IDB                   | 1.6806           | 1.6651           | 1.7037           | 1.7262           |     | 178      |  |  |
| Retained         |                             |                  |                  |                  |                  |     |          |  |  |
| AUDUSD<br>NZDJPY | Sell W - EKR<br>Sell W - SR | 0.7592<br>73.670 | 0.7674<br>74.464 | 0.7516<br>72.983 | 0.7451<br>72.259 |     | 82<br>80 |  |  |

#### **CHARTS:**