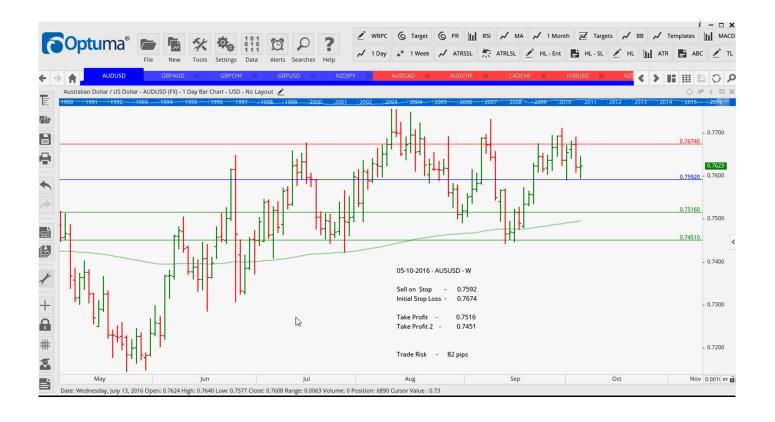

### **CANCELLED ORDERS:**

| Name Direction   |                             | Entry            | Stop Loss        | TP1              | TP2              | TP3 | TR       |  |  |
|------------------|-----------------------------|------------------|------------------|------------------|------------------|-----|----------|--|--|
| A                | . a                         |                  |                  |                  |                  |     |          |  |  |
| Amende           | ea                          |                  |                  |                  |                  |     |          |  |  |
| GBPAUD           | Buy W-IDB                   | 1.6806           | 1.6651           | 1.7037           | 1.7262           |     | 178      |  |  |
| Retained         |                             |                  |                  |                  |                  |     |          |  |  |
| AUDUSD<br>NZDJPY | Sell W - EKR<br>Sell W - SR | 0.7592<br>73.670 | 0.7674<br>74.464 | 0.7516<br>72.983 | 0.7451<br>72.259 |     | 82<br>80 |  |  |

#### **CHARTS:**