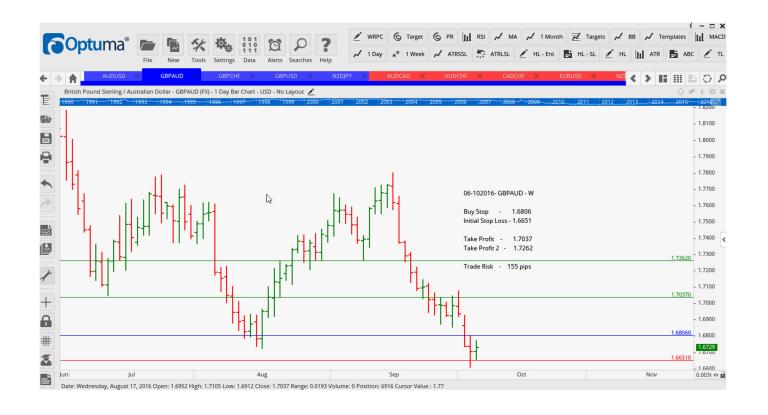

### **CANCELLED ORDERS:**

| Name Direction   |                             | Entry            | Stop Loss        | TP1              | TP2              | TP3 | TR       |  |  |
|------------------|-----------------------------|------------------|------------------|------------------|------------------|-----|----------|--|--|
| A                | . a                         |                  |                  |                  |                  |     |          |  |  |
| Amende           | ea                          |                  |                  |                  |                  |     |          |  |  |
| GBPAUD           | Buy W-IDB                   | 1.6806           | 1.6651           | 1.7037           | 1.7262           |     | 178      |  |  |
| Retained         |                             |                  |                  |                  |                  |     |          |  |  |
| AUDUSD<br>NZDJPY | Sell W - EKR<br>Sell W - SR | 0.7592<br>73.670 | 0.7674<br>74.464 | 0.7516<br>72.983 | 0.7451<br>72.259 |     | 82<br>80 |  |  |

#### **CHARTS:**