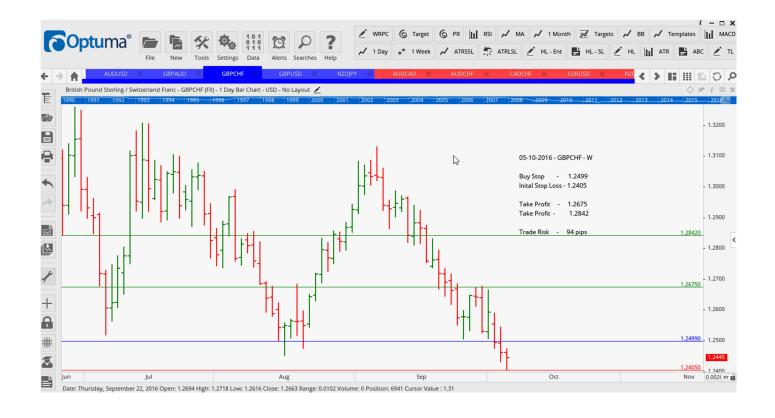

### **NEW ORDERS:**

| Name Order Type   | Entry  | S. L.  | TP1    | TP2    | TP3 | TR pips |
|-------------------|--------|--------|--------|--------|-----|---------|
| GBPCHF Buy W – KR | 1.2499 | 1.2405 | 1.2675 | 1.2842 |     | 94      |
| GBPUSD Buy W - KR | 1.2812 | 1.2685 | 1.3019 | 1.3236 |     | 127     |

#### **CHARTS:**