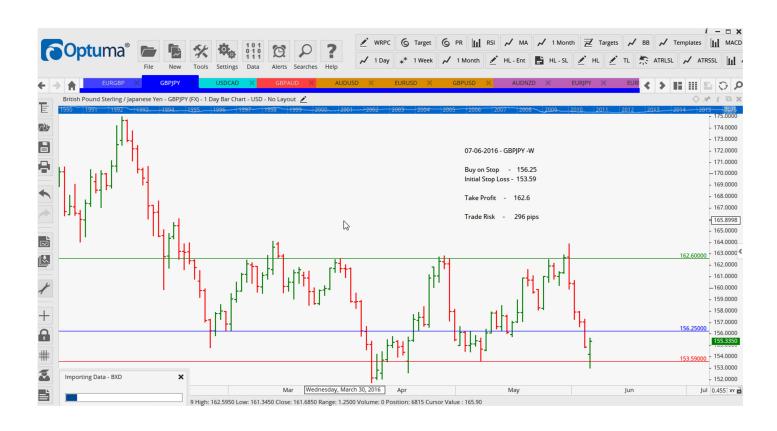

### **NEW ORDERS:**

| Name Orde | lame Order Type |        | S. L.  | TP1    | TP2 | TP3 | Trade Risk |
|-----------|-----------------|--------|--------|--------|-----|-----|------------|
| Stop Orde | rs              |        |        |        |     |     |            |
| EURGBP    | Sell Stop       | 0.7821 | 0.7906 | 0.7647 |     |     | 85 pips    |
| GBPJPY    | Buy Stop        | 156.25 | 153.59 | 162.60 |     |     | 296 pips   |