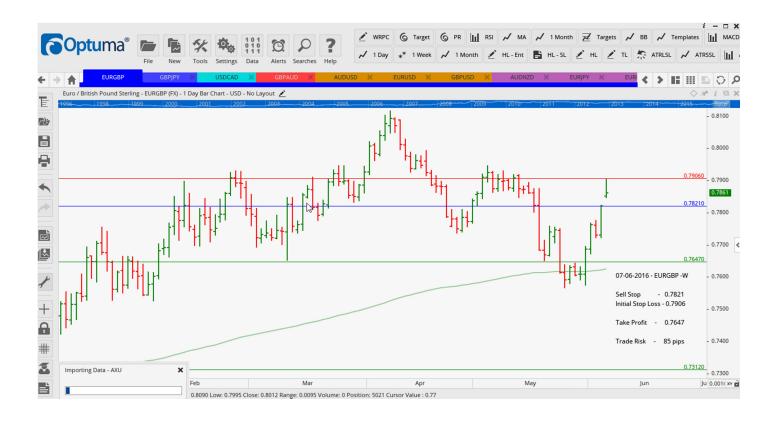

### **NEW ORDERS:**

| Name Orde | lame Order Type |        | S. L.  | TP1    | TP2 | TP3 | Trade Risk |
|-----------|-----------------|--------|--------|--------|-----|-----|------------|
| Stop Orde | rs              |        |        |        |     |     |            |
| EURGBP    | Sell Stop       | 0.7821 | 0.7906 | 0.7647 |     |     | 85 pips    |
| GBPJPY    | Buy Stop        | 156.25 | 153.59 | 162.60 |     |     | 296 pips   |