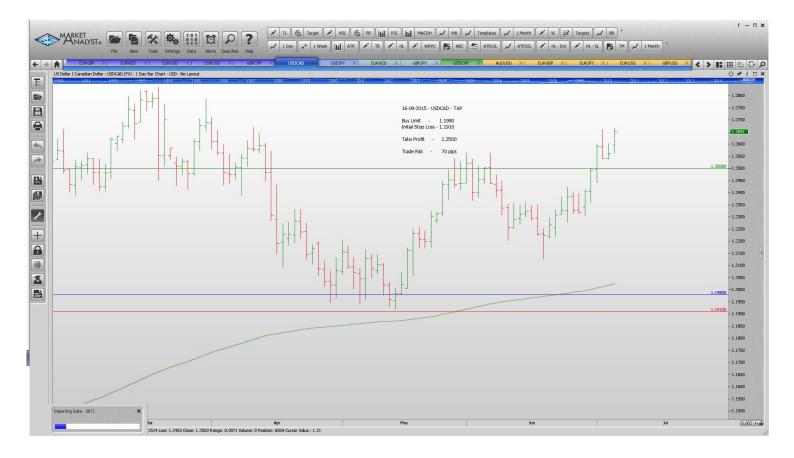

| EURJPY                                                                                                                                                                               |                                                                              | 135.70                                                   | Retain                                                  | 135.70      |                                                          | 142.00                                                                   |  |  |  |  |  |
|--------------------------------------------------------------------------------------------------------------------------------------------------------------------------------------|------------------------------------------------------------------------------|----------------------------------------------------------|---------------------------------------------------------|-------------|----------------------------------------------------------|--------------------------------------------------------------------------|--|--|--|--|--|
| WORKING ORDERS:                                                                                                                                                                      |                                                                              |                                                          |                                                         |             |                                                          |                                                                          |  |  |  |  |  |
| CANCELLED ORDERS:                                                                                                                                                                    |                                                                              |                                                          |                                                         |             |                                                          |                                                                          |  |  |  |  |  |
| GBPUSD                                                                                                                                                                               |                                                                              |                                                          |                                                         |             |                                                          |                                                                          |  |  |  |  |  |
| Name                                                                                                                                                                                 | Direction                                                                    | Entry                                                    | Stop Loss                                               | Take Profit | 1 Take Profit                                            | 2 Trade Risk                                                             |  |  |  |  |  |
| With multiple take profit orders - Close half the position at the "Take Profit 1"and then move the stop to the entry value, close the balance of the position at the "Take Profit 2" |                                                                              |                                                          |                                                         |             |                                                          |                                                                          |  |  |  |  |  |
| Amended                                                                                                                                                                              |                                                                              |                                                          |                                                         |             |                                                          |                                                                          |  |  |  |  |  |
| Stop Orders                                                                                                                                                                          |                                                                              |                                                          |                                                         |             |                                                          |                                                                          |  |  |  |  |  |
| Retained                                                                                                                                                                             |                                                                              |                                                          |                                                         |             |                                                          |                                                                          |  |  |  |  |  |
| Stop Orders                                                                                                                                                                          |                                                                              |                                                          |                                                         |             |                                                          |                                                                          |  |  |  |  |  |
| USDJPY                                                                                                                                                                               | Buy Stop                                                                     | 124.634                                                  | 122.426                                                 | 125.644     | 126.654                                                  | 221 pips                                                                 |  |  |  |  |  |
| Limit Orders                                                                                                                                                                         |                                                                              |                                                          |                                                         |             |                                                          |                                                                          |  |  |  |  |  |
| EURGBP<br>EURNZD<br>EURUSD<br><mark>EURUSD</mark><br>GBPCHF<br>USDCAD                                                                                                                | Sell Limit<br>Buy Limit<br>Buy Limit<br>Sell Limit<br>Buy Limit<br>Buy Limit | 0.7380<br>1.5700<br>1.0870<br>1.1500<br>1.4070<br>1.1980 | 0.7490<br>1.561<br>1.0770<br>1.1565<br>1.4020<br>1.1910 |             | 0.7140<br>1.6250<br>1.1440<br>1.1250<br>1.4800<br>1.2500 | 110<br>90 pips<br>100 pips<br><mark>65 pips</mark><br>50 pips<br>70 pips |  |  |  |  |  |