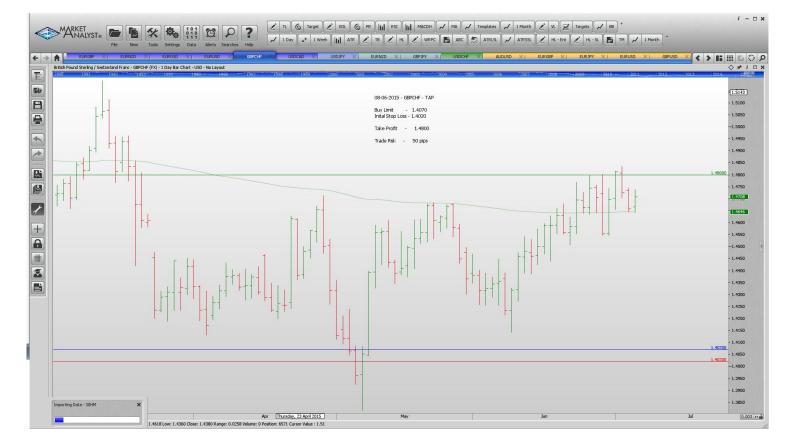

| EURJPY                                                                                                                                                                               |                                                                              | 135.70                                                   | Retain                                                  | 135.70      |                                                          | 142.00                                                                   |  |  |  |  |  |
|--------------------------------------------------------------------------------------------------------------------------------------------------------------------------------------|------------------------------------------------------------------------------|----------------------------------------------------------|---------------------------------------------------------|-------------|----------------------------------------------------------|--------------------------------------------------------------------------|--|--|--|--|--|
| WORKING ORDERS:                                                                                                                                                                      |                                                                              |                                                          |                                                         |             |                                                          |                                                                          |  |  |  |  |  |
| CANCELLED ORDERS:                                                                                                                                                                    |                                                                              |                                                          |                                                         |             |                                                          |                                                                          |  |  |  |  |  |
| GBPUSD                                                                                                                                                                               |                                                                              |                                                          |                                                         |             |                                                          |                                                                          |  |  |  |  |  |
| Name                                                                                                                                                                                 | Direction                                                                    | Entry                                                    | Stop Loss                                               | Take Profit | 1 Take Profit                                            | 2 Trade Risk                                                             |  |  |  |  |  |
| With multiple take profit orders - Close half the position at the "Take Profit 1"and then move the stop to the entry value, close the balance of the position at the "Take Profit 2" |                                                                              |                                                          |                                                         |             |                                                          |                                                                          |  |  |  |  |  |
| Amended                                                                                                                                                                              |                                                                              |                                                          |                                                         |             |                                                          |                                                                          |  |  |  |  |  |
| Stop Orders                                                                                                                                                                          |                                                                              |                                                          |                                                         |             |                                                          |                                                                          |  |  |  |  |  |
| Retained                                                                                                                                                                             |                                                                              |                                                          |                                                         |             |                                                          |                                                                          |  |  |  |  |  |
| Stop Orders                                                                                                                                                                          |                                                                              |                                                          |                                                         |             |                                                          |                                                                          |  |  |  |  |  |
| USDJPY                                                                                                                                                                               | Buy Stop                                                                     | 124.634                                                  | 122.426                                                 | 125.644     | 126.654                                                  | 221 pips                                                                 |  |  |  |  |  |
| Limit Orders                                                                                                                                                                         |                                                                              |                                                          |                                                         |             |                                                          |                                                                          |  |  |  |  |  |
| EURGBP<br>EURNZD<br>EURUSD<br><mark>EURUSD</mark><br>GBPCHF<br>USDCAD                                                                                                                | Sell Limit<br>Buy Limit<br>Buy Limit<br>Sell Limit<br>Buy Limit<br>Buy Limit | 0.7380<br>1.5700<br>1.0870<br>1.1500<br>1.4070<br>1.1980 | 0.7490<br>1.561<br>1.0770<br>1.1565<br>1.4020<br>1.1910 |             | 0.7140<br>1.6250<br>1.1440<br>1.1250<br>1.4800<br>1.2500 | 110<br>90 pips<br>100 pips<br><mark>65 pips</mark><br>50 pips<br>70 pips |  |  |  |  |  |