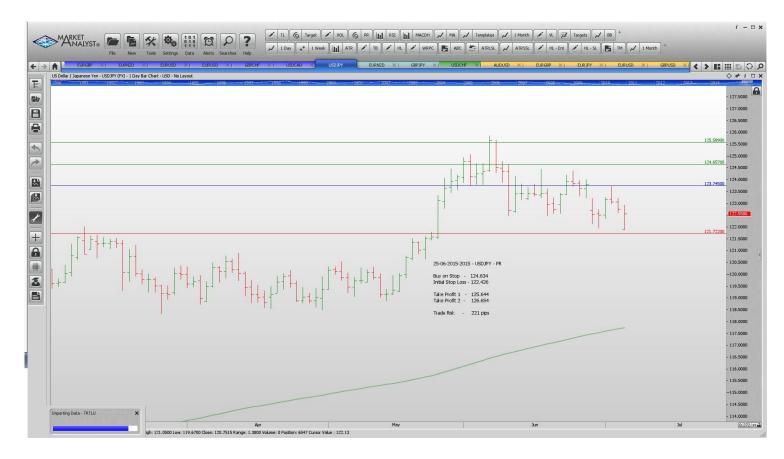

| EURJPY                                                                                                                                                                               |                                                                              | 135.70                                                   | Retain                                                  | 135.70      |                                                          | 142.00                                                                   |  |  |  |  |  |
|--------------------------------------------------------------------------------------------------------------------------------------------------------------------------------------|------------------------------------------------------------------------------|----------------------------------------------------------|---------------------------------------------------------|-------------|----------------------------------------------------------|--------------------------------------------------------------------------|--|--|--|--|--|
| WORKING ORDERS:                                                                                                                                                                      |                                                                              |                                                          |                                                         |             |                                                          |                                                                          |  |  |  |  |  |
| CANCELLED ORDERS:                                                                                                                                                                    |                                                                              |                                                          |                                                         |             |                                                          |                                                                          |  |  |  |  |  |
| GBPUSD                                                                                                                                                                               |                                                                              |                                                          |                                                         |             |                                                          |                                                                          |  |  |  |  |  |
| Name                                                                                                                                                                                 | Direction                                                                    | Entry                                                    | Stop Loss                                               | Take Profit | 1 Take Profit                                            | 2 Trade Risk                                                             |  |  |  |  |  |
| With multiple take profit orders - Close half the position at the "Take Profit 1"and then move the stop to the entry value, close the balance of the position at the "Take Profit 2" |                                                                              |                                                          |                                                         |             |                                                          |                                                                          |  |  |  |  |  |
| Amended                                                                                                                                                                              |                                                                              |                                                          |                                                         |             |                                                          |                                                                          |  |  |  |  |  |
| Stop Orders                                                                                                                                                                          |                                                                              |                                                          |                                                         |             |                                                          |                                                                          |  |  |  |  |  |
| Retained                                                                                                                                                                             |                                                                              |                                                          |                                                         |             |                                                          |                                                                          |  |  |  |  |  |
| Stop Orders                                                                                                                                                                          |                                                                              |                                                          |                                                         |             |                                                          |                                                                          |  |  |  |  |  |
| USDJPY                                                                                                                                                                               | Buy Stop                                                                     | 124.634                                                  | 122.426                                                 | 125.644     | 126.654                                                  | 221 pips                                                                 |  |  |  |  |  |
| Limit Orders                                                                                                                                                                         |                                                                              |                                                          |                                                         |             |                                                          |                                                                          |  |  |  |  |  |
| EURGBP<br>EURNZD<br>EURUSD<br><mark>EURUSD</mark><br>GBPCHF<br>USDCAD                                                                                                                | Sell Limit<br>Buy Limit<br>Buy Limit<br>Sell Limit<br>Buy Limit<br>Buy Limit | 0.7380<br>1.5700<br>1.0870<br>1.1500<br>1.4070<br>1.1980 | 0.7490<br>1.561<br>1.0770<br>1.1565<br>1.4020<br>1.1910 |             | 0.7140<br>1.6250<br>1.1440<br>1.1250<br>1.4800<br>1.2500 | 110<br>90 pips<br>100 pips<br><mark>65 pips</mark><br>50 pips<br>70 pips |  |  |  |  |  |