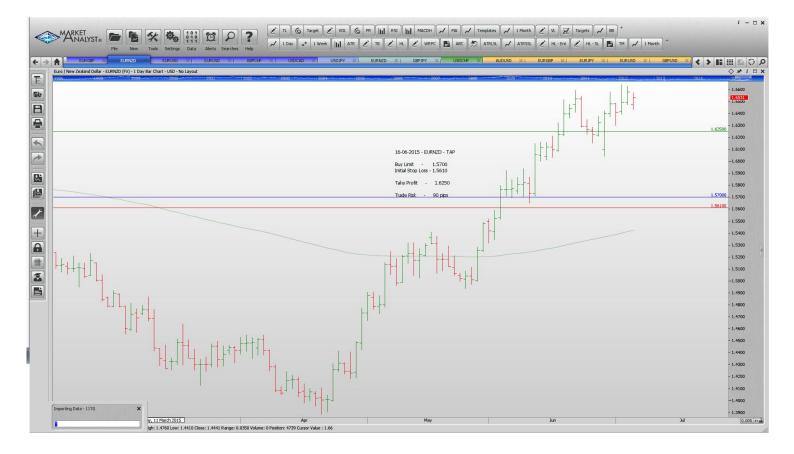

| EURJPY                                                                                                                                                                               |                                                                              | 135.70                                                   | Retain                                                  | 135.70      |                                                          | 142.00                                                                   |  |  |  |  |  |
|--------------------------------------------------------------------------------------------------------------------------------------------------------------------------------------|------------------------------------------------------------------------------|----------------------------------------------------------|---------------------------------------------------------|-------------|----------------------------------------------------------|--------------------------------------------------------------------------|--|--|--|--|--|
| WORKING ORDERS:                                                                                                                                                                      |                                                                              |                                                          |                                                         |             |                                                          |                                                                          |  |  |  |  |  |
| CANCELLED ORDERS:                                                                                                                                                                    |                                                                              |                                                          |                                                         |             |                                                          |                                                                          |  |  |  |  |  |
| GBPUSD                                                                                                                                                                               |                                                                              |                                                          |                                                         |             |                                                          |                                                                          |  |  |  |  |  |
| Name                                                                                                                                                                                 | Direction                                                                    | Entry                                                    | Stop Loss                                               | Take Profit | 1 Take Profit                                            | 2 Trade Risk                                                             |  |  |  |  |  |
| With multiple take profit orders - Close half the position at the "Take Profit 1"and then move the stop to the entry value, close the balance of the position at the "Take Profit 2" |                                                                              |                                                          |                                                         |             |                                                          |                                                                          |  |  |  |  |  |
| Amended                                                                                                                                                                              |                                                                              |                                                          |                                                         |             |                                                          |                                                                          |  |  |  |  |  |
| Stop Orders                                                                                                                                                                          |                                                                              |                                                          |                                                         |             |                                                          |                                                                          |  |  |  |  |  |
| Retained                                                                                                                                                                             |                                                                              |                                                          |                                                         |             |                                                          |                                                                          |  |  |  |  |  |
| Stop Orders                                                                                                                                                                          |                                                                              |                                                          |                                                         |             |                                                          |                                                                          |  |  |  |  |  |
| USDJPY                                                                                                                                                                               | Buy Stop                                                                     | 124.634                                                  | 122.426                                                 | 125.644     | 126.654                                                  | 221 pips                                                                 |  |  |  |  |  |
| Limit Orders                                                                                                                                                                         |                                                                              |                                                          |                                                         |             |                                                          |                                                                          |  |  |  |  |  |
| EURGBP<br>EURNZD<br>EURUSD<br><mark>EURUSD</mark><br>GBPCHF<br>USDCAD                                                                                                                | Sell Limit<br>Buy Limit<br>Buy Limit<br>Sell Limit<br>Buy Limit<br>Buy Limit | 0.7380<br>1.5700<br>1.0870<br>1.1500<br>1.4070<br>1.1980 | 0.7490<br>1.561<br>1.0770<br>1.1565<br>1.4020<br>1.1910 |             | 0.7140<br>1.6250<br>1.1440<br>1.1250<br>1.4800<br>1.2500 | 110<br>90 pips<br>100 pips<br><mark>65 pips</mark><br>50 pips<br>70 pips |  |  |  |  |  |