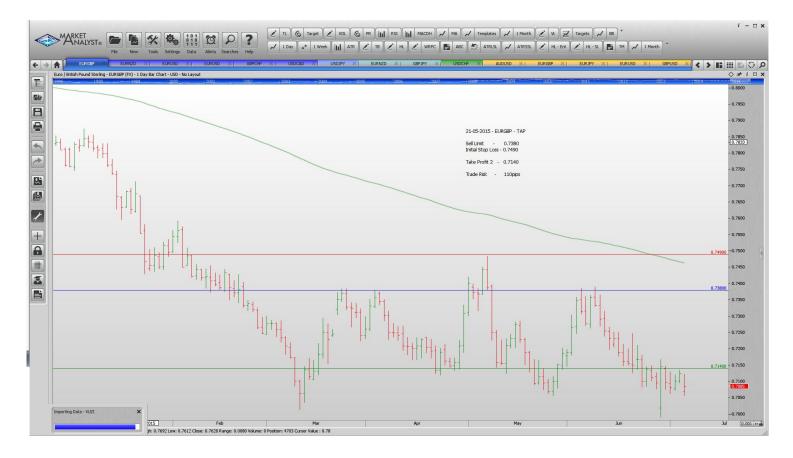

| EURJPY                                                                                                                                                                               |                                                                              | 135.70                                                   | Retain                                                  | 135.70      |                                                          | 142.00                                                                   |  |  |  |  |  |
|--------------------------------------------------------------------------------------------------------------------------------------------------------------------------------------|------------------------------------------------------------------------------|----------------------------------------------------------|---------------------------------------------------------|-------------|----------------------------------------------------------|--------------------------------------------------------------------------|--|--|--|--|--|
| WORKING ORDERS:                                                                                                                                                                      |                                                                              |                                                          |                                                         |             |                                                          |                                                                          |  |  |  |  |  |
| CANCELLED ORDERS:                                                                                                                                                                    |                                                                              |                                                          |                                                         |             |                                                          |                                                                          |  |  |  |  |  |
| GBPUSD                                                                                                                                                                               |                                                                              |                                                          |                                                         |             |                                                          |                                                                          |  |  |  |  |  |
| Name                                                                                                                                                                                 | Direction                                                                    | Entry                                                    | Stop Loss                                               | Take Profit | 1 Take Profit                                            | 2 Trade Risk                                                             |  |  |  |  |  |
| With multiple take profit orders - Close half the position at the "Take Profit 1"and then move the stop to the entry value, close the balance of the position at the "Take Profit 2" |                                                                              |                                                          |                                                         |             |                                                          |                                                                          |  |  |  |  |  |
| Amended                                                                                                                                                                              |                                                                              |                                                          |                                                         |             |                                                          |                                                                          |  |  |  |  |  |
| Stop Orders                                                                                                                                                                          |                                                                              |                                                          |                                                         |             |                                                          |                                                                          |  |  |  |  |  |
| Retained                                                                                                                                                                             |                                                                              |                                                          |                                                         |             |                                                          |                                                                          |  |  |  |  |  |
| Stop Orders                                                                                                                                                                          |                                                                              |                                                          |                                                         |             |                                                          |                                                                          |  |  |  |  |  |
| USDJPY                                                                                                                                                                               | Buy Stop                                                                     | 124.634                                                  | 122.426                                                 | 125.644     | 126.654                                                  | 221 pips                                                                 |  |  |  |  |  |
| Limit Orders                                                                                                                                                                         |                                                                              |                                                          |                                                         |             |                                                          |                                                                          |  |  |  |  |  |
| EURGBP<br>EURNZD<br>EURUSD<br><mark>EURUSD</mark><br>GBPCHF<br>USDCAD                                                                                                                | Sell Limit<br>Buy Limit<br>Buy Limit<br>Sell Limit<br>Buy Limit<br>Buy Limit | 0.7380<br>1.5700<br>1.0870<br>1.1500<br>1.4070<br>1.1980 | 0.7490<br>1.561<br>1.0770<br>1.1565<br>1.4020<br>1.1910 |             | 0.7140<br>1.6250<br>1.1440<br>1.1250<br>1.4800<br>1.2500 | 110<br>90 pips<br>100 pips<br><mark>65 pips</mark><br>50 pips<br>70 pips |  |  |  |  |  |