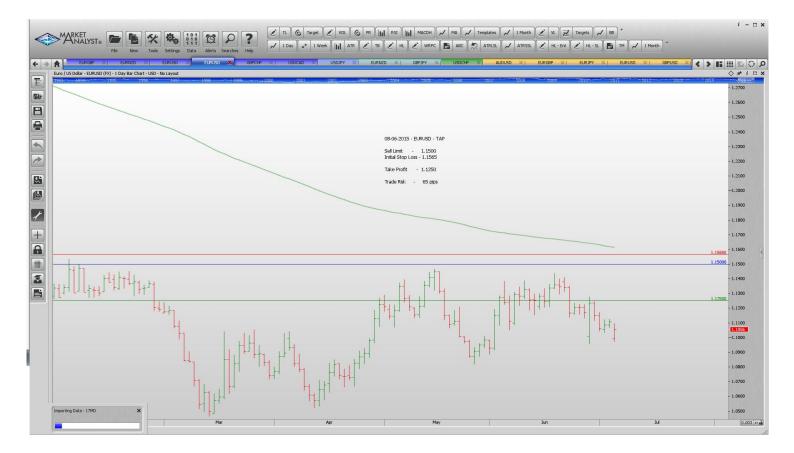

| EURJPY                                                                                                                                                                               |                                                                              | 135.70                                                   | Retain                                                  | 135.70      |                                                          | 142.00                                                                   |  |  |  |  |  |
|--------------------------------------------------------------------------------------------------------------------------------------------------------------------------------------|------------------------------------------------------------------------------|----------------------------------------------------------|---------------------------------------------------------|-------------|----------------------------------------------------------|--------------------------------------------------------------------------|--|--|--|--|--|
| WORKING ORDERS:                                                                                                                                                                      |                                                                              |                                                          |                                                         |             |                                                          |                                                                          |  |  |  |  |  |
| CANCELLED ORDERS:                                                                                                                                                                    |                                                                              |                                                          |                                                         |             |                                                          |                                                                          |  |  |  |  |  |
| GBPUSD                                                                                                                                                                               |                                                                              |                                                          |                                                         |             |                                                          |                                                                          |  |  |  |  |  |
| Name                                                                                                                                                                                 | Direction                                                                    | Entry                                                    | Stop Loss                                               | Take Profit | 1 Take Profit                                            | 2 Trade Risk                                                             |  |  |  |  |  |
| With multiple take profit orders - Close half the position at the "Take Profit 1"and then move the stop to the entry value, close the balance of the position at the "Take Profit 2" |                                                                              |                                                          |                                                         |             |                                                          |                                                                          |  |  |  |  |  |
| Amended                                                                                                                                                                              |                                                                              |                                                          |                                                         |             |                                                          |                                                                          |  |  |  |  |  |
| Stop Orders                                                                                                                                                                          |                                                                              |                                                          |                                                         |             |                                                          |                                                                          |  |  |  |  |  |
| Retained                                                                                                                                                                             |                                                                              |                                                          |                                                         |             |                                                          |                                                                          |  |  |  |  |  |
| Stop Orders                                                                                                                                                                          |                                                                              |                                                          |                                                         |             |                                                          |                                                                          |  |  |  |  |  |
| USDJPY                                                                                                                                                                               | Buy Stop                                                                     | 124.634                                                  | 122.426                                                 | 125.644     | 126.654                                                  | 221 pips                                                                 |  |  |  |  |  |
| Limit Orders                                                                                                                                                                         |                                                                              |                                                          |                                                         |             |                                                          |                                                                          |  |  |  |  |  |
| EURGBP<br>EURNZD<br>EURUSD<br><mark>EURUSD</mark><br>GBPCHF<br>USDCAD                                                                                                                | Sell Limit<br>Buy Limit<br>Buy Limit<br>Sell Limit<br>Buy Limit<br>Buy Limit | 0.7380<br>1.5700<br>1.0870<br>1.1500<br>1.4070<br>1.1980 | 0.7490<br>1.561<br>1.0770<br>1.1565<br>1.4020<br>1.1910 |             | 0.7140<br>1.6250<br>1.1440<br>1.1250<br>1.4800<br>1.2500 | 110<br>90 pips<br>100 pips<br><mark>65 pips</mark><br>50 pips<br>70 pips |  |  |  |  |  |