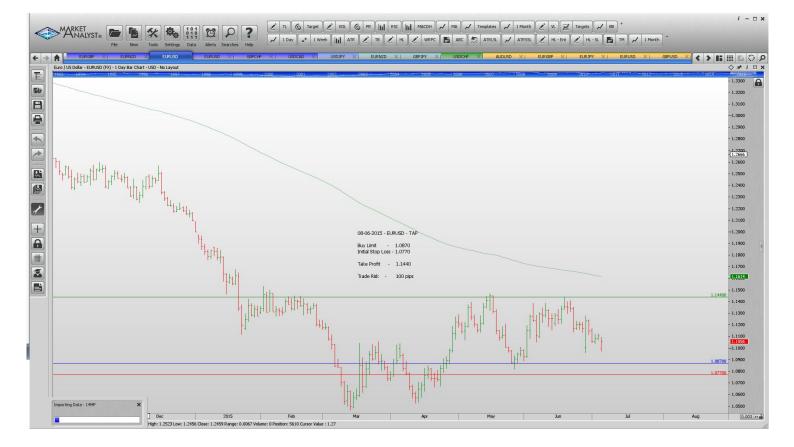

| EURJPY                                                                                                                                                                               |                                                                              | 135.70                                                   | Retain                                                  | 135.70      |                                                          | 142.00                                                                   |  |  |  |  |  |
|--------------------------------------------------------------------------------------------------------------------------------------------------------------------------------------|------------------------------------------------------------------------------|----------------------------------------------------------|---------------------------------------------------------|-------------|----------------------------------------------------------|--------------------------------------------------------------------------|--|--|--|--|--|
| WORKING ORDERS:                                                                                                                                                                      |                                                                              |                                                          |                                                         |             |                                                          |                                                                          |  |  |  |  |  |
| CANCELLED ORDERS:                                                                                                                                                                    |                                                                              |                                                          |                                                         |             |                                                          |                                                                          |  |  |  |  |  |
| GBPUSD                                                                                                                                                                               |                                                                              |                                                          |                                                         |             |                                                          |                                                                          |  |  |  |  |  |
| Name                                                                                                                                                                                 | Direction                                                                    | Entry                                                    | Stop Loss                                               | Take Profit | 1 Take Profit                                            | 2 Trade Risk                                                             |  |  |  |  |  |
| With multiple take profit orders - Close half the position at the "Take Profit 1"and then move the stop to the entry value, close the balance of the position at the "Take Profit 2" |                                                                              |                                                          |                                                         |             |                                                          |                                                                          |  |  |  |  |  |
| Amended                                                                                                                                                                              |                                                                              |                                                          |                                                         |             |                                                          |                                                                          |  |  |  |  |  |
| Stop Orders                                                                                                                                                                          |                                                                              |                                                          |                                                         |             |                                                          |                                                                          |  |  |  |  |  |
| Retained                                                                                                                                                                             |                                                                              |                                                          |                                                         |             |                                                          |                                                                          |  |  |  |  |  |
| Stop Orders                                                                                                                                                                          |                                                                              |                                                          |                                                         |             |                                                          |                                                                          |  |  |  |  |  |
| USDJPY                                                                                                                                                                               | Buy Stop                                                                     | 124.634                                                  | 122.426                                                 | 125.644     | 126.654                                                  | 221 pips                                                                 |  |  |  |  |  |
| Limit Orders                                                                                                                                                                         |                                                                              |                                                          |                                                         |             |                                                          |                                                                          |  |  |  |  |  |
| EURGBP<br>EURNZD<br>EURUSD<br><mark>EURUSD</mark><br>GBPCHF<br>USDCAD                                                                                                                | Sell Limit<br>Buy Limit<br>Buy Limit<br>Sell Limit<br>Buy Limit<br>Buy Limit | 0.7380<br>1.5700<br>1.0870<br>1.1500<br>1.4070<br>1.1980 | 0.7490<br>1.561<br>1.0770<br>1.1565<br>1.4020<br>1.1910 |             | 0.7140<br>1.6250<br>1.1440<br>1.1250<br>1.4800<br>1.2500 | 110<br>90 pips<br>100 pips<br><mark>65 pips</mark><br>50 pips<br>70 pips |  |  |  |  |  |