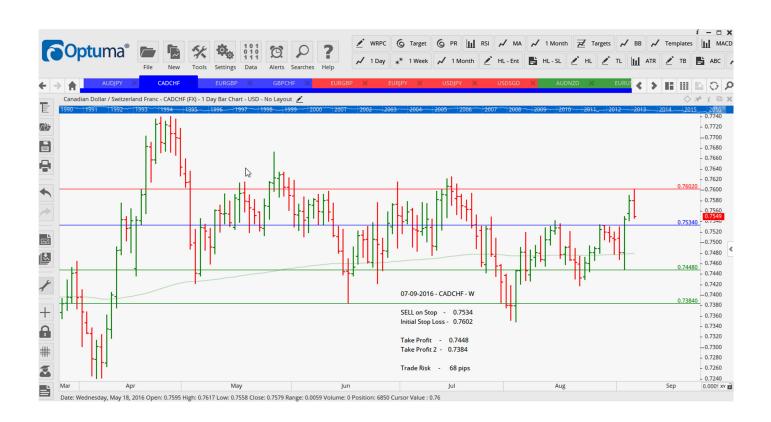

### **NEW ORDERS:**

| Name Order Type  |             | Entry | S. L.                    | TP1              | TP2                      | TP3              | Trade Risk |                    |  |
|------------------|-------------|-------|--------------------------|------------------|--------------------------|------------------|------------|--------------------|--|
| Stop Orders      |             |       |                          |                  |                          |                  |            |                    |  |
| AUDJPY           | Sell        |       | 77.940                   | 79.145           | 76.49                    | 75.185           |            | 121 pips           |  |
| CADCHF<br>EURGBP | Sell<br>Buy | W     | 0. <b>7534</b><br>0.8406 | 0.7602<br>0.8334 | 0. <b>7448</b><br>0.8498 | 0.7384<br>0.8613 |            | 68 pips<br>72 pips |  |
| GBPCHF           | Sell        | W     | 1.2992                   | 1.3131           | 1.2815                   | 1.2564           |            | 139 pips           |  |