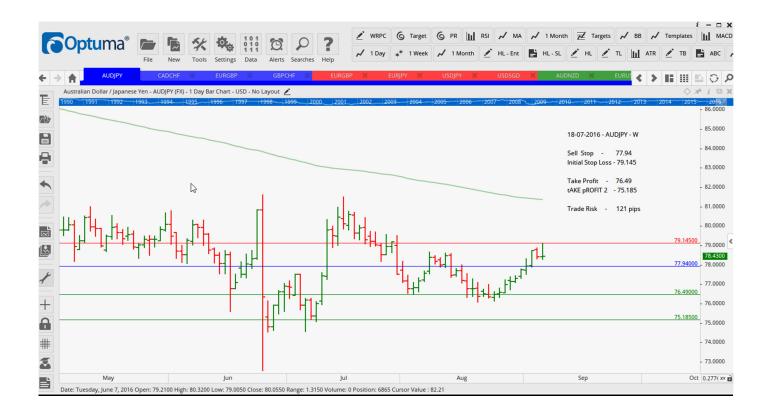

### **NEW ORDERS:**

| Name Order Type  |             | Entry | S. L.                    | TP1              | TP2                      | TP3              | Trade Risk |                    |  |
|------------------|-------------|-------|--------------------------|------------------|--------------------------|------------------|------------|--------------------|--|
| Stop Orders      |             |       |                          |                  |                          |                  |            |                    |  |
| AUDJPY           | Sell        |       | 77.940                   | 79.145           | 76.49                    | 75.185           |            | 121 pips           |  |
| CADCHF<br>EURGBP | Sell<br>Buy | W     | 0. <b>7534</b><br>0.8406 | 0.7602<br>0.8334 | 0. <b>7448</b><br>0.8498 | 0.7384<br>0.8613 |            | 68 pips<br>72 pips |  |
| GBPCHF           | Sell        | W     | 1.2992                   | 1.3131           | 1.2815                   | 1.2564           |            | 139 pips           |  |