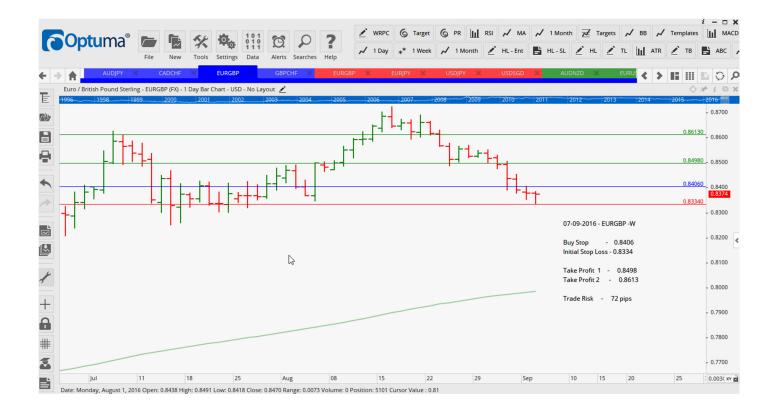

### **NEW ORDERS:**

| Name Order Type  |             | Entry | S. L.                    | TP1              | TP2                      | TP3              | Trade Risk |                    |  |
|------------------|-------------|-------|--------------------------|------------------|--------------------------|------------------|------------|--------------------|--|
| Stop Orders      |             |       |                          |                  |                          |                  |            |                    |  |
| AUDJPY           | Sell        |       | 77.940                   | 79.145           | 76.49                    | 75.185           |            | 121 pips           |  |
| CADCHF<br>EURGBP | Sell<br>Buy | W     | 0. <b>7534</b><br>0.8406 | 0.7602<br>0.8334 | 0. <b>7448</b><br>0.8498 | 0.7384<br>0.8613 |            | 68 pips<br>72 pips |  |
| GBPCHF           | Sell        | W     | 1.2992                   | 1.3131           | 1.2815                   | 1.2564           |            | 139 pips           |  |