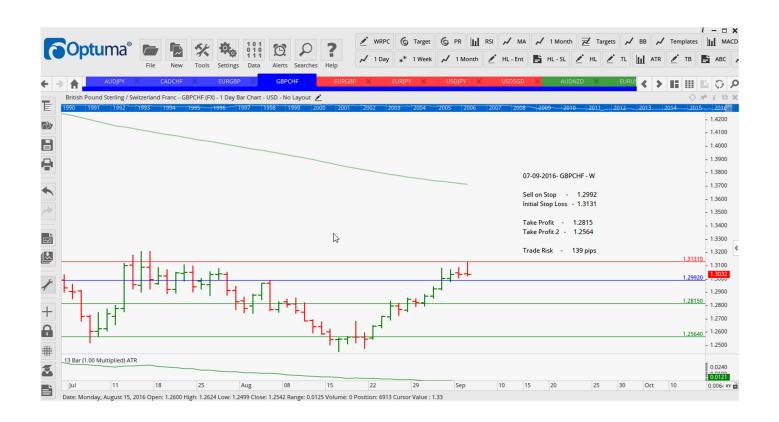

### **NEW ORDERS:**

| Name Order Type  |             | Entry | S. L.                    | TP1              | TP2                      | TP3              | Trade Risk |                    |  |
|------------------|-------------|-------|--------------------------|------------------|--------------------------|------------------|------------|--------------------|--|
| Stop Orders      |             |       |                          |                  |                          |                  |            |                    |  |
| AUDJPY           | Sell        |       | 77.940                   | 79.145           | 76.49                    | 75.185           |            | 121 pips           |  |
| CADCHF<br>EURGBP | Sell<br>Buy | W     | 0. <b>7534</b><br>0.8406 | 0.7602<br>0.8334 | 0. <b>7448</b><br>0.8498 | 0.7384<br>0.8613 |            | 68 pips<br>72 pips |  |
| GBPCHF           | Sell        | W     | 1.2992                   | 1.3131           | 1.2815                   | 1.2564           |            | 139 pips           |  |