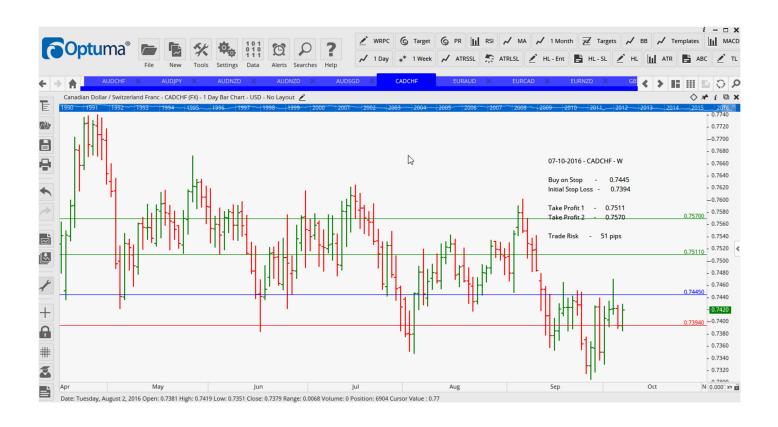

## **NEW ORDERS:**

| Name Order Type            |                   |                             | Entry                      | S. L.                      | TP1                        | TP2                        | TP3 | TR pips         |
|----------------------------|-------------------|-----------------------------|----------------------------|----------------------------|----------------------------|----------------------------|-----|-----------------|
| AUDCHF<br>AUDJPY<br>AUDNZD | Buy<br>Buy<br>Buy | WD – SR<br>WD – C<br>WD – C | 0.7459<br>79.185<br>1.0651 | 0.7409<br>78.465<br>1.0599 | 0.7523<br>79.890<br>1.0701 | 0.7578<br>80.600<br>1.0759 |     | 50<br>72<br>52  |
| AUDNZD                     | Sell              | WD – KR                     | 1.0556                     | 1.0617                     | 1.0482                     | 1.0377                     |     | 61              |
| AUDSGD                     | Sell              | WD - KR                     | 1.0394                     | 1.0455                     | 1.0315                     | 1.0237                     |     | <mark>61</mark> |
| CADCHF                     | Buy               | WD – KR                     | 0.7445                     | 0.7394                     | 0.7511                     | 0.7570                     |     | 61              |
| EURAUD                     | Sell              | WD - SR                     | 1.4675                     | 1.4772                     | 1.4575                     | 1.4466                     |     | 97              |
| EURCAD                     | Sell              | WD – KR                     | 1.4698                     | 1.4802                     | 1.4592                     | 1.4473                     |     | 104             |
| EURNZD                     | Sell              | WD – KR                     | 1.5519                     | 1.5626                     | 1.5368                     | 1.5245                     |     | <u> 107</u>     |
| NZDCAD                     | Sell              | WD - SR                     | 0.9491                     | 0.9433                     | 0.9557                     | 0.9621                     |     | <del>58</del>   |
| NZDCHF                     | Sell              | WD – KR                     | 0.7050                     | 0.6990                     | 0.7126                     | 0.7192                     |     | <mark>60</mark> |
| NZDUSD                     | Sell              | WD - SR                     | 0.7198                     | 0.7139                     | 0.7267                     | 0.7335                     |     | <b>59</b>       |