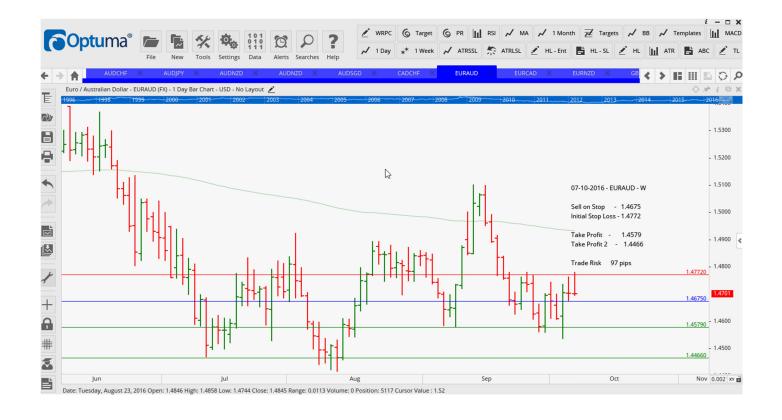

## **NEW ORDERS:**

| Name Order Type            |                   |                             | Entry                      | S. L.                      | TP1                        | TP2                        | TP3 | TR pips         |
|----------------------------|-------------------|-----------------------------|----------------------------|----------------------------|----------------------------|----------------------------|-----|-----------------|
| AUDCHF<br>AUDJPY<br>AUDNZD | Buy<br>Buy<br>Buy | WD – SR<br>WD – C<br>WD – C | 0.7459<br>79.185<br>1.0651 | 0.7409<br>78.465<br>1.0599 | 0.7523<br>79.890<br>1.0701 | 0.7578<br>80.600<br>1.0759 |     | 50<br>72<br>52  |
| AUDNZD                     | Sell              | WD – KR                     | 1.0556                     | 1.0617                     | 1.0482                     | 1.0377                     |     | 61              |
| AUDSGD                     | Sell              | WD - KR                     | 1.0394                     | 1.0455                     | 1.0315                     | 1.0237                     |     | <mark>61</mark> |
| CADCHF                     | Buy               | WD – KR                     | 0.7445                     | 0.7394                     | 0.7511                     | 0.7570                     |     | 61              |
| EURAUD                     | Sell              | WD - SR                     | 1.4675                     | 1.4772                     | 1.4575                     | 1.4466                     |     | 97              |
| EURCAD                     | Sell              | WD – KR                     | 1.4698                     | 1.4802                     | 1.4592                     | 1.4473                     |     | 104             |
| EURNZD                     | Sell              | WD – KR                     | 1.5519                     | 1.5626                     | 1.5368                     | 1.5245                     |     | <u> 107</u>     |
| NZDCAD                     | Sell              | WD - SR                     | 0.9491                     | 0.9433                     | 0.9557                     | 0.9621                     |     | <del>58</del>   |
| NZDCHF                     | Sell              | WD – KR                     | 0.7050                     | 0.6990                     | 0.7126                     | 0.7192                     |     | <mark>60</mark> |
| NZDUSD                     | Sell              | WD - SR                     | 0.7198                     | 0.7139                     | 0.7267                     | 0.7335                     |     | <b>59</b>       |