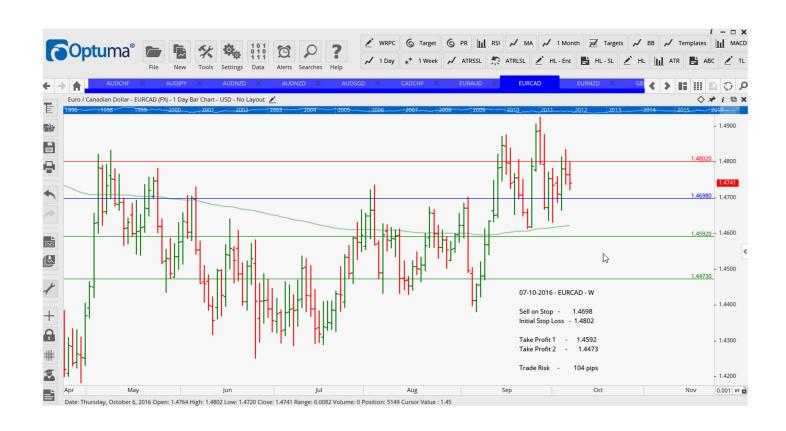

## **NEW ORDERS:**

| Name Order Type            |                   |                             | Entry                      | S. L.                      | TP1                        | TP2                        | TP3 | TR pips         |
|----------------------------|-------------------|-----------------------------|----------------------------|----------------------------|----------------------------|----------------------------|-----|-----------------|
| AUDCHF<br>AUDJPY<br>AUDNZD | Buy<br>Buy<br>Buy | WD – SR<br>WD – C<br>WD – C | 0.7459<br>79.185<br>1.0651 | 0.7409<br>78.465<br>1.0599 | 0.7523<br>79.890<br>1.0701 | 0.7578<br>80.600<br>1.0759 |     | 50<br>72<br>52  |
| AUDNZD                     | Sell              | WD – KR                     | 1.0556                     | 1.0617                     | 1.0482                     | 1.0377                     |     | 61              |
| AUDSGD                     | Sell              | WD - KR                     | 1.0394                     | 1.0455                     | 1.0315                     | 1.0237                     |     | <mark>61</mark> |
| CADCHF                     | Buy               | WD – KR                     | 0.7445                     | 0.7394                     | 0.7511                     | 0.7570                     |     | 61              |
| EURAUD                     | Sell              | WD - SR                     | 1.4675                     | 1.4772                     | 1.4575                     | 1.4466                     |     | 97              |
| EURCAD                     | Sell              | WD – KR                     | 1.4698                     | 1.4802                     | 1.4592                     | 1.4473                     |     | 104             |
| EURNZD                     | Sell              | WD – KR                     | 1.5519                     | 1.5626                     | 1.5368                     | 1.5245                     |     | <u> 107</u>     |
| NZDCAD                     | Sell              | WD - SR                     | 0.9491                     | 0.9433                     | 0.9557                     | 0.9621                     |     | <del>58</del>   |
| NZDCHF                     | Sell              | WD – KR                     | 0.7050                     | 0.6990                     | 0.7126                     | 0.7192                     |     | <mark>60</mark> |
| NZDUSD                     | Sell              | WD - SR                     | 0.7198                     | 0.7139                     | 0.7267                     | 0.7335                     |     | <b>59</b>       |