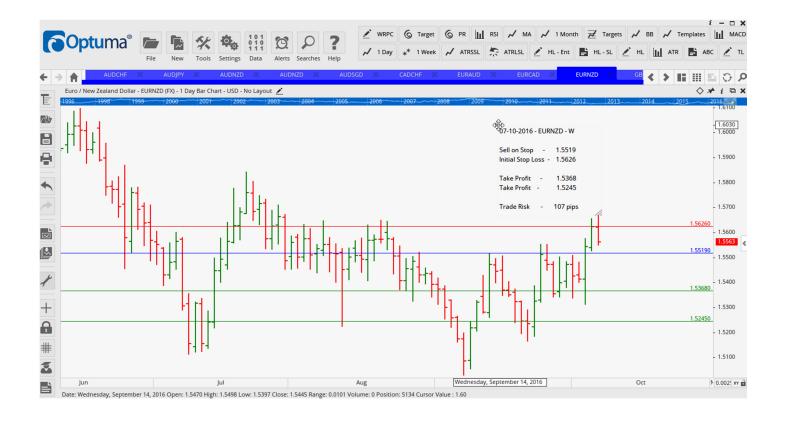

## **NEW ORDERS:**

| Name Order Type            |                   |                             | Entry                      | S. L.                      | TP1                        | TP2                        | TP3 | TR pips         |
|----------------------------|-------------------|-----------------------------|----------------------------|----------------------------|----------------------------|----------------------------|-----|-----------------|
| AUDCHF<br>AUDJPY<br>AUDNZD | Buy<br>Buy<br>Buy | WD – SR<br>WD – C<br>WD – C | 0.7459<br>79.185<br>1.0651 | 0.7409<br>78.465<br>1.0599 | 0.7523<br>79.890<br>1.0701 | 0.7578<br>80.600<br>1.0759 |     | 50<br>72<br>52  |
| AUDNZD                     | Sell              | WD – KR                     | 1.0556                     | 1.0617                     | 1.0482                     | 1.0377                     |     | 61              |
| AUDSGD                     | Sell              | WD - KR                     | 1.0394                     | 1.0455                     | 1.0315                     | 1.0237                     |     | <mark>61</mark> |
| CADCHF                     | Buy               | WD – KR                     | 0.7445                     | 0.7394                     | 0.7511                     | 0.7570                     |     | 61              |
| EURAUD                     | Sell              | WD - SR                     | 1.4675                     | 1.4772                     | 1.4575                     | 1.4466                     |     | 97              |
| EURCAD                     | Sell              | WD – KR                     | 1.4698                     | 1.4802                     | 1.4592                     | 1.4473                     |     | 104             |
| EURNZD                     | Sell              | WD – KR                     | 1.5519                     | 1.5626                     | 1.5368                     | 1.5245                     |     | <u> 107</u>     |
| NZDCAD                     | Sell              | WD - SR                     | 0.9491                     | 0.9433                     | 0.9557                     | 0.9621                     |     | <del>58</del>   |
| NZDCHF                     | Sell              | WD – KR                     | 0.7050                     | 0.6990                     | 0.7126                     | 0.7192                     |     | <mark>60</mark> |
| NZDUSD                     | Sell              | WD - SR                     | 0.7198                     | 0.7139                     | 0.7267                     | 0.7335                     |     | <b>59</b>       |