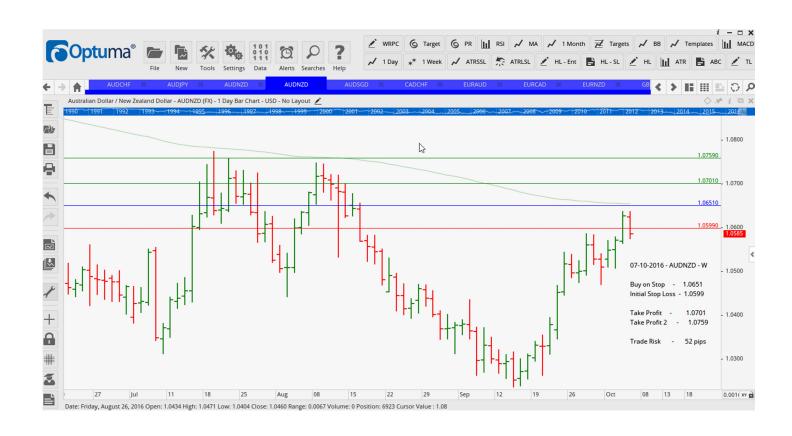

## **NEW ORDERS:**

| Name Order Type            |                   |                             | Entry                      | S. L.                      | TP1                        | TP2                        | TP3 | TR pips         |
|----------------------------|-------------------|-----------------------------|----------------------------|----------------------------|----------------------------|----------------------------|-----|-----------------|
| AUDCHF<br>AUDJPY<br>AUDNZD | Buy<br>Buy<br>Buy | WD – SR<br>WD – C<br>WD – C | 0.7459<br>79.185<br>1.0651 | 0.7409<br>78.465<br>1.0599 | 0.7523<br>79.890<br>1.0701 | 0.7578<br>80.600<br>1.0759 |     | 50<br>72<br>52  |
| AUDNZD                     | Sell              | WD – KR                     | 1.0556                     | 1.0617                     | 1.0482                     | 1.0377                     |     | 61              |
| AUDSGD                     | Sell              | WD - KR                     | 1.0394                     | 1.0455                     | 1.0315                     | 1.0237                     |     | <mark>61</mark> |
| CADCHF                     | Buy               | WD – KR                     | 0.7445                     | 0.7394                     | 0.7511                     | 0.7570                     |     | 61              |
| EURAUD                     | Sell              | WD - SR                     | 1.4675                     | 1.4772                     | 1.4575                     | 1.4466                     |     | 97              |
| EURCAD                     | Sell              | WD – KR                     | 1.4698                     | 1.4802                     | 1.4592                     | 1.4473                     |     | 104             |
| EURNZD                     | Sell              | WD – KR                     | 1.5519                     | 1.5626                     | 1.5368                     | 1.5245                     |     | <u> 107</u>     |
| NZDCAD                     | Sell              | WD - SR                     | 0.9491                     | 0.9433                     | 0.9557                     | 0.9621                     |     | <del>58</del>   |
| NZDCHF                     | Sell              | WD – KR                     | 0.7050                     | 0.6990                     | 0.7126                     | 0.7192                     |     | <mark>60</mark> |
| NZDUSD                     | Sell              | WD - SR                     | 0.7198                     | 0.7139                     | 0.7267                     | 0.7335                     |     | <b>59</b>       |