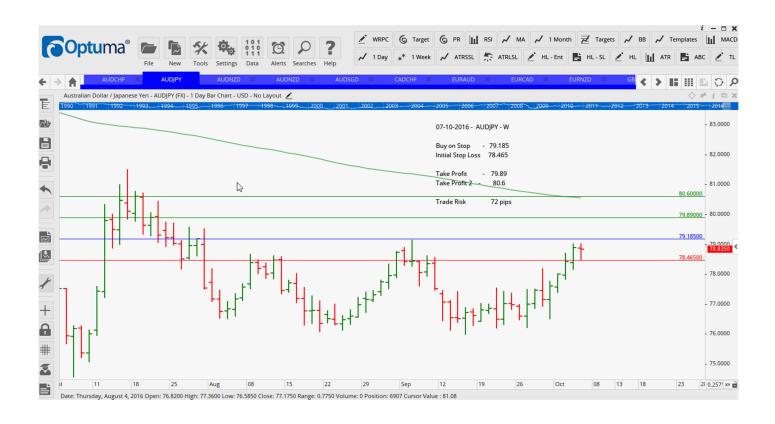

## **NEW ORDERS:**

| Name Order Type            |                   |                             | Entry                      | S. L.                      | TP1                        | TP2                        | TP3 | TR pips         |
|----------------------------|-------------------|-----------------------------|----------------------------|----------------------------|----------------------------|----------------------------|-----|-----------------|
| AUDCHF<br>AUDJPY<br>AUDNZD | Buy<br>Buy<br>Buy | WD – SR<br>WD – C<br>WD – C | 0.7459<br>79.185<br>1.0651 | 0.7409<br>78.465<br>1.0599 | 0.7523<br>79.890<br>1.0701 | 0.7578<br>80.600<br>1.0759 |     | 50<br>72<br>52  |
| AUDNZD                     | Sell              | WD – KR                     | 1.0556                     | 1.0617                     | 1.0482                     | 1.0377                     |     | 61              |
| AUDSGD                     | Sell              | WD - KR                     | 1.0394                     | 1.0455                     | 1.0315                     | 1.0237                     |     | <mark>61</mark> |
| CADCHF                     | Buy               | WD – KR                     | 0.7445                     | 0.7394                     | 0.7511                     | 0.7570                     |     | 61              |
| EURAUD                     | Sell              | WD - SR                     | 1.4675                     | 1.4772                     | 1.4575                     | 1.4466                     |     | 97              |
| EURCAD                     | Sell              | WD – KR                     | 1.4698                     | 1.4802                     | 1.4592                     | 1.4473                     |     | 104             |
| EURNZD                     | Sell              | WD – KR                     | 1.5519                     | 1.5626                     | 1.5368                     | 1.5245                     |     | <u> 107</u>     |
| NZDCAD                     | Sell              | WD - SR                     | 0.9491                     | 0.9433                     | 0.9557                     | 0.9621                     |     | <del>58</del>   |
| NZDCHF                     | Sell              | WD – KR                     | 0.7050                     | 0.6990                     | 0.7126                     | 0.7192                     |     | <mark>60</mark> |
| NZDUSD                     | Sell              | WD - SR                     | 0.7198                     | 0.7139                     | 0.7267                     | 0.7335                     |     | <b>59</b>       |