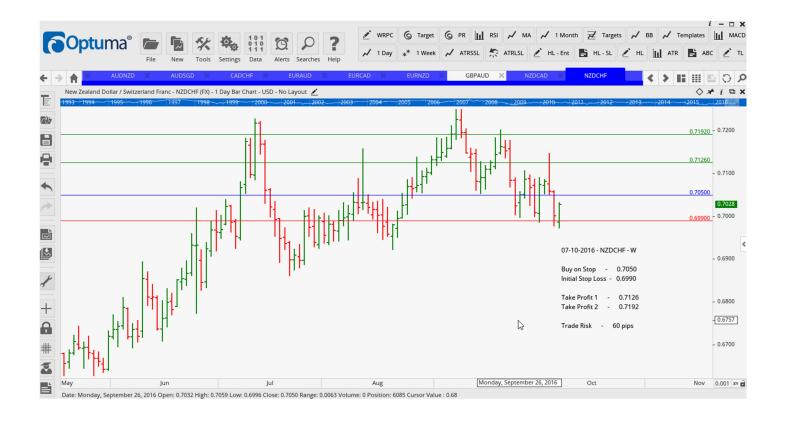

## **NEW ORDERS:**

| Name Order Type            |                   |                             | Entry                      | S. L.                      | TP1                        | TP2                        | TP3 | TR pips         |
|----------------------------|-------------------|-----------------------------|----------------------------|----------------------------|----------------------------|----------------------------|-----|-----------------|
| AUDCHF<br>AUDJPY<br>AUDNZD | Buy<br>Buy<br>Buy | WD – SR<br>WD – C<br>WD – C | 0.7459<br>79.185<br>1.0651 | 0.7409<br>78.465<br>1.0599 | 0.7523<br>79.890<br>1.0701 | 0.7578<br>80.600<br>1.0759 |     | 50<br>72<br>52  |
| AUDNZD                     | Sell              | WD – KR                     | 1.0556                     | 1.0617                     | 1.0482                     | 1.0377                     |     | 61              |
| AUDSGD                     | Sell              | WD - KR                     | 1.0394                     | 1.0455                     | 1.0315                     | 1.0237                     |     | <mark>61</mark> |
| CADCHF                     | Buy               | WD – KR                     | 0.7445                     | 0.7394                     | 0.7511                     | 0.7570                     |     | 61              |
| EURAUD                     | Sell              | WD - SR                     | 1.4675                     | 1.4772                     | 1.4575                     | 1.4466                     |     | 97              |
| EURCAD                     | Sell              | WD – KR                     | 1.4698                     | 1.4802                     | 1.4592                     | 1.4473                     |     | 104             |
| EURNZD                     | Sell              | WD – KR                     | 1.5519                     | 1.5626                     | 1.5368                     | 1.5245                     |     | <u> 107</u>     |
| NZDCAD                     | Sell              | WD - SR                     | 0.9491                     | 0.9433                     | 0.9557                     | 0.9621                     |     | <del>58</del>   |
| NZDCHF                     | Sell              | WD – KR                     | 0.7050                     | 0.6990                     | 0.7126                     | 0.7192                     |     | <mark>60</mark> |
| NZDUSD                     | Sell              | WD - SR                     | 0.7198                     | 0.7139                     | 0.7267                     | 0.7335                     |     | <b>59</b>       |