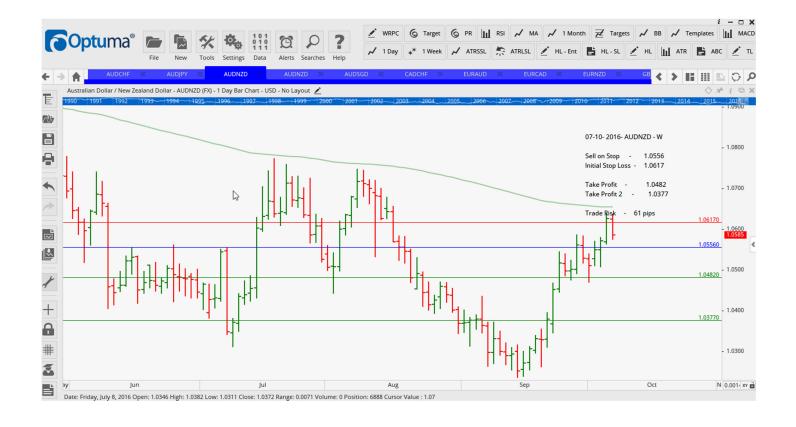

## **NEW ORDERS:**

| Name Order Type            |                   |                             | Entry                      | S. L.                      | TP1                        | TP2                        | TP3 | TR pips         |
|----------------------------|-------------------|-----------------------------|----------------------------|----------------------------|----------------------------|----------------------------|-----|-----------------|
| AUDCHF<br>AUDJPY<br>AUDNZD | Buy<br>Buy<br>Buy | WD – SR<br>WD – C<br>WD – C | 0.7459<br>79.185<br>1.0651 | 0.7409<br>78.465<br>1.0599 | 0.7523<br>79.890<br>1.0701 | 0.7578<br>80.600<br>1.0759 |     | 50<br>72<br>52  |
| AUDNZD                     | Sell              | WD – KR                     | 1.0556                     | 1.0617                     | 1.0482                     | 1.0377                     |     | 61              |
| AUDSGD                     | Sell              | WD - KR                     | 1.0394                     | 1.0455                     | 1.0315                     | 1.0237                     |     | <mark>61</mark> |
| CADCHF                     | Buy               | WD – KR                     | 0.7445                     | 0.7394                     | 0.7511                     | 0.7570                     |     | 61              |
| EURAUD                     | Sell              | WD - SR                     | 1.4675                     | 1.4772                     | 1.4575                     | 1.4466                     |     | 97              |
| EURCAD                     | Sell              | WD – KR                     | 1.4698                     | 1.4802                     | 1.4592                     | 1.4473                     |     | 104             |
| EURNZD                     | Sell              | WD – KR                     | 1.5519                     | 1.5626                     | 1.5368                     | 1.5245                     |     | <u> 107</u>     |
| NZDCAD                     | Sell              | WD - SR                     | 0.9491                     | 0.9433                     | 0.9557                     | 0.9621                     |     | <del>58</del>   |
| NZDCHF                     | Sell              | WD – KR                     | 0.7050                     | 0.6990                     | 0.7126                     | 0.7192                     |     | <mark>60</mark> |
| NZDUSD                     | Sell              | WD - SR                     | 0.7198                     | 0.7139                     | 0.7267                     | 0.7335                     |     | <b>59</b>       |