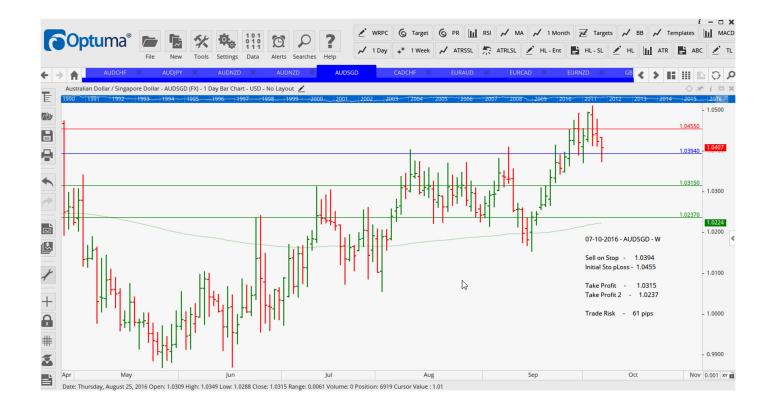

## **NEW ORDERS:**

| Name Order Type            |                   |                             | Entry                      | S. L.                      | TP1                        | TP2                        | TP3 | TR pips         |
|----------------------------|-------------------|-----------------------------|----------------------------|----------------------------|----------------------------|----------------------------|-----|-----------------|
| AUDCHF<br>AUDJPY<br>AUDNZD | Buy<br>Buy<br>Buy | WD – SR<br>WD – C<br>WD – C | 0.7459<br>79.185<br>1.0651 | 0.7409<br>78.465<br>1.0599 | 0.7523<br>79.890<br>1.0701 | 0.7578<br>80.600<br>1.0759 |     | 50<br>72<br>52  |
| AUDNZD                     | Sell              | WD – KR                     | 1.0556                     | 1.0617                     | 1.0482                     | 1.0377                     |     | 61              |
| AUDSGD                     | Sell              | WD - KR                     | 1.0394                     | 1.0455                     | 1.0315                     | 1.0237                     |     | <mark>61</mark> |
| CADCHF                     | Buy               | WD – KR                     | 0.7445                     | 0.7394                     | 0.7511                     | 0.7570                     |     | 61              |
| EURAUD                     | Sell              | WD - SR                     | 1.4675                     | 1.4772                     | 1.4575                     | 1.4466                     |     | 97              |
| EURCAD                     | Sell              | WD – KR                     | 1.4698                     | 1.4802                     | 1.4592                     | 1.4473                     |     | 104             |
| EURNZD                     | Sell              | WD – KR                     | 1.5519                     | 1.5626                     | 1.5368                     | 1.5245                     |     | <u> 107</u>     |
| NZDCAD                     | Sell              | WD - SR                     | 0.9491                     | 0.9433                     | 0.9557                     | 0.9621                     |     | <del>58</del>   |
| NZDCHF                     | Sell              | WD – KR                     | 0.7050                     | 0.6990                     | 0.7126                     | 0.7192                     |     | <mark>60</mark> |
| NZDUSD                     | Sell              | WD - SR                     | 0.7198                     | 0.7139                     | 0.7267                     | 0.7335                     |     | <b>59</b>       |