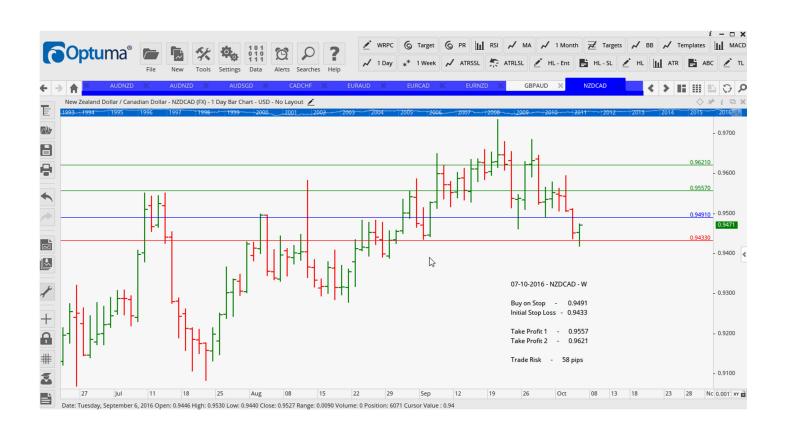

## **NEW ORDERS:**

| Name Order Type            |                   |                             | Entry                      | S. L.                      | TP1                        | TP2                        | TP3 | TR pips         |
|----------------------------|-------------------|-----------------------------|----------------------------|----------------------------|----------------------------|----------------------------|-----|-----------------|
| AUDCHF<br>AUDJPY<br>AUDNZD | Buy<br>Buy<br>Buy | WD – SR<br>WD – C<br>WD – C | 0.7459<br>79.185<br>1.0651 | 0.7409<br>78.465<br>1.0599 | 0.7523<br>79.890<br>1.0701 | 0.7578<br>80.600<br>1.0759 |     | 50<br>72<br>52  |
| AUDNZD                     | Sell              | WD – KR                     | 1.0556                     | 1.0617                     | 1.0482                     | 1.0377                     |     | 61              |
| AUDSGD                     | Sell              | WD - KR                     | 1.0394                     | 1.0455                     | 1.0315                     | 1.0237                     |     | <mark>61</mark> |
| CADCHF                     | Buy               | WD – KR                     | 0.7445                     | 0.7394                     | 0.7511                     | 0.7570                     |     | 61              |
| EURAUD                     | Sell              | WD - SR                     | 1.4675                     | 1.4772                     | 1.4575                     | 1.4466                     |     | 97              |
| EURCAD                     | Sell              | WD – KR                     | 1.4698                     | 1.4802                     | 1.4592                     | 1.4473                     |     | 104             |
| EURNZD                     | Sell              | WD – KR                     | 1.5519                     | 1.5626                     | 1.5368                     | 1.5245                     |     | <u> 107</u>     |
| NZDCAD                     | Sell              | WD - SR                     | 0.9491                     | 0.9433                     | 0.9557                     | 0.9621                     |     | <del>58</del>   |
| NZDCHF                     | Sell              | WD – KR                     | 0.7050                     | 0.6990                     | 0.7126                     | 0.7192                     |     | <mark>60</mark> |
| NZDUSD                     | Sell              | WD - SR                     | 0.7198                     | 0.7139                     | 0.7267                     | 0.7335                     |     | <b>59</b>       |