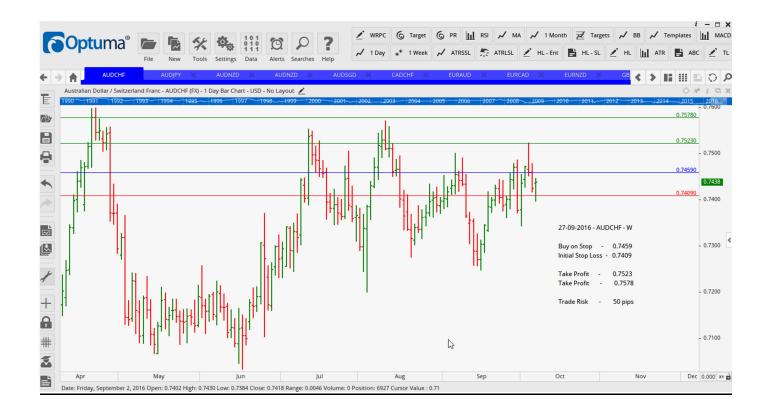

## **NEW ORDERS:**

| Name Order Type            |                   |                             | Entry                      | S. L.                      | TP1                        | TP2                        | TP3 | TR pips         |
|----------------------------|-------------------|-----------------------------|----------------------------|----------------------------|----------------------------|----------------------------|-----|-----------------|
| AUDCHF<br>AUDJPY<br>AUDNZD | Buy<br>Buy<br>Buy | WD – SR<br>WD – C<br>WD – C | 0.7459<br>79.185<br>1.0651 | 0.7409<br>78.465<br>1.0599 | 0.7523<br>79.890<br>1.0701 | 0.7578<br>80.600<br>1.0759 |     | 50<br>72<br>52  |
| AUDNZD                     | Sell              | WD – KR                     | 1.0556                     | 1.0617                     | 1.0482                     | 1.0377                     |     | 61              |
| AUDSGD                     | Sell              | WD - KR                     | 1.0394                     | 1.0455                     | 1.0315                     | 1.0237                     |     | <mark>61</mark> |
| CADCHF                     | Buy               | WD – KR                     | 0.7445                     | 0.7394                     | 0.7511                     | 0.7570                     |     | 61              |
| EURAUD                     | Sell              | WD - SR                     | 1.4675                     | 1.4772                     | 1.4575                     | 1.4466                     |     | 97              |
| EURCAD                     | Sell              | WD – KR                     | 1.4698                     | 1.4802                     | 1.4592                     | 1.4473                     |     | 104             |
| EURNZD                     | Sell              | WD – KR                     | 1.5519                     | 1.5626                     | 1.5368                     | 1.5245                     |     | <u> 107</u>     |
| NZDCAD                     | Sell              | WD - SR                     | 0.9491                     | 0.9433                     | 0.9557                     | 0.9621                     |     | <del>58</del>   |
| NZDCHF                     | Sell              | WD – KR                     | 0.7050                     | 0.6990                     | 0.7126                     | 0.7192                     |     | <mark>60</mark> |
| NZDUSD                     | Sell              | WD - SR                     | 0.7198                     | 0.7139                     | 0.7267                     | 0.7335                     |     | <b>59</b>       |