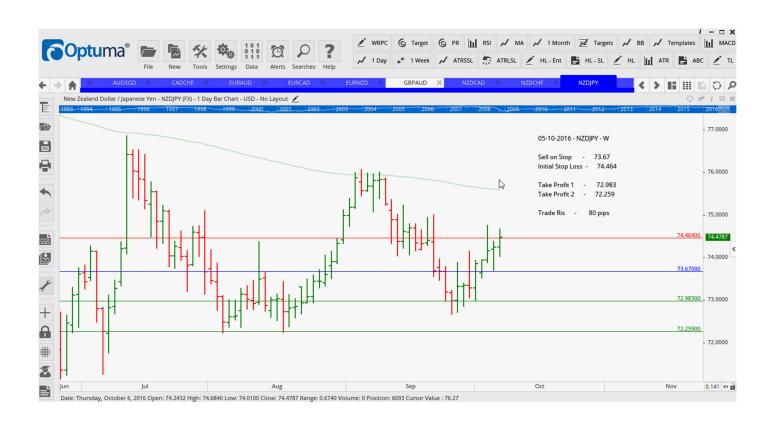

| 1.5368                     | 1.5245                     |     | <u> 107</u>     |
| NZDCAD                     | Sell              | WD - SR                     | 0.9491                     | 0.9433                     | 0.9557                     | 0.9621                     |     | <del>58</del>   |
| NZDCHF                     | Sell              | WD – KR                     | 0.7050                     | 0.6990                     | 0.7126                     | 0.7192                     |     | <mark>60</mark> |
| NZDUSD                     | Sell              | WD - SR                     | 0.7198                     | 0.7139                     | 0.7267                     | 0.7335                     |     | <b>59</b>       |

#### **CHARTS:**