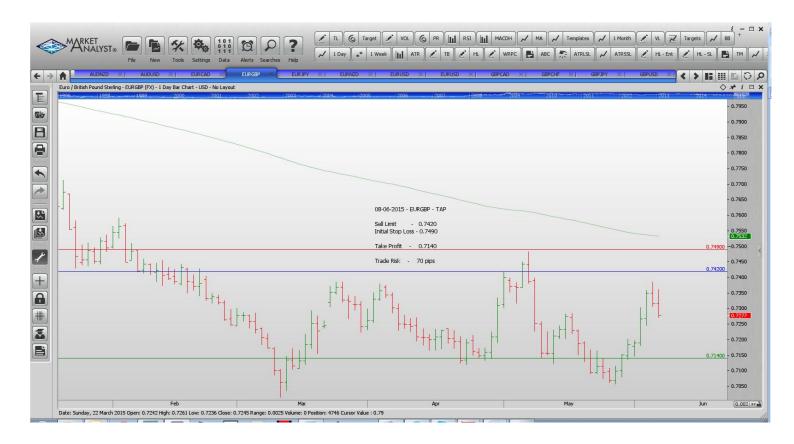

Order Type Entry S.L. Take Profit 1

Take Profit 2

Trade Risk

|                                                                                        | 71                                                                                           |                                                                                        |                                                                                       |                                                                                        |                                                                           |
|----------------------------------------------------------------------------------------|----------------------------------------------------------------------------------------------|----------------------------------------------------------------------------------------|---------------------------------------------------------------------------------------|----------------------------------------------------------------------------------------|---------------------------------------------------------------------------|
| Stop Orders                                                                            |                                                                                              |                                                                                        |                                                                                       |                                                                                        |                                                                           |
| Limit Orders                                                                           |                                                                                              |                                                                                        |                                                                                       |                                                                                        |                                                                           |
| AUDNZD<br>AUDUSD<br>EURCAD<br>EURGBP<br>EURJPY<br>EURNZD<br>EURUSD<br>EURUSD<br>GBPCAD | Sell Limit Buy Limit Sell Limit Buy Limit Buy Limit Buy Limit Buy Limit Sell Limit Buy Limit | 1.1300<br>0.7550<br>1.3700<br>0.7420<br>136.50<br>1.4785<br>1.0870<br>1.1500<br>1.8980 | 1.360<br>0.7480<br>1.3620<br>0.7490<br>135.70<br>1.4685<br>1.0770<br>1.1565<br>1.8920 | 1.1050<br>0.7850<br>1.4000<br>0.7140<br>142.00<br>1.5350<br>1.1440<br>1.1250<br>1.9100 | 60 pips 70 pips 80 pips 70 pips 80 pips 100 pips 100 pips 65 pips 60 pips |
| GBPCHF<br>GBPJPY<br>GBPUSD<br>USDCAD                                                   | Buy Limit<br>Buy Limit<br>Buy Limit<br>Buy Limit                                             | 1.4070<br>188.15<br>1.5200<br>1.2400                                                   | 1.4020<br>187.45<br>1.5120<br>1.2350                                                  | 1.4800<br>192.00<br>1.5600<br>1.2515                                                   | 50 pips<br>70 pips<br>80 pips<br>50 pips                                  |
|                                                                                        |                                                                                              |                                                                                        |                                                                                       |                                                                                        |                                                                           |

## **CHARTS:**