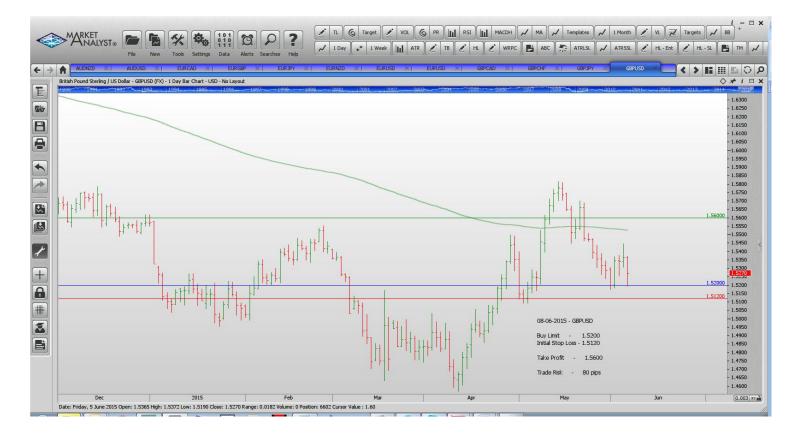

Order Type Entry S.L. Take Profit 1

Take Profit 2

Trade Risk

|                                                                                        | 71                                                                                           |                                                                                        |                                                                                       |                                                                                        |                                                                           |
|----------------------------------------------------------------------------------------|----------------------------------------------------------------------------------------------|----------------------------------------------------------------------------------------|---------------------------------------------------------------------------------------|----------------------------------------------------------------------------------------|---------------------------------------------------------------------------|
| Stop Orders                                                                            |                                                                                              |                                                                                        |                                                                                       |                                                                                        |                                                                           |
| Limit Orders                                                                           |                                                                                              |                                                                                        |                                                                                       |                                                                                        |                                                                           |
| AUDNZD<br>AUDUSD<br>EURCAD<br>EURGBP<br>EURJPY<br>EURNZD<br>EURUSD<br>EURUSD<br>GBPCAD | Sell Limit Buy Limit Sell Limit Buy Limit Buy Limit Buy Limit Buy Limit Sell Limit Buy Limit | 1.1300<br>0.7550<br>1.3700<br>0.7420<br>136.50<br>1.4785<br>1.0870<br>1.1500<br>1.8980 | 1.360<br>0.7480<br>1.3620<br>0.7490<br>135.70<br>1.4685<br>1.0770<br>1.1565<br>1.8920 | 1.1050<br>0.7850<br>1.4000<br>0.7140<br>142.00<br>1.5350<br>1.1440<br>1.1250<br>1.9100 | 60 pips 70 pips 80 pips 70 pips 80 pips 100 pips 100 pips 65 pips 60 pips |
| GBPCHF<br>GBPJPY<br>GBPUSD<br>USDCAD                                                   | Buy Limit<br>Buy Limit<br>Buy Limit<br>Buy Limit                                             | 1.4070<br>188.15<br>1.5200<br>1.2400                                                   | 1.4020<br>187.45<br>1.5120<br>1.2350                                                  | 1.4800<br>192.00<br>1.5600<br>1.2515                                                   | 50 pips<br>70 pips<br>80 pips<br>50 pips                                  |
|                                                                                        |                                                                                              |                                                                                        |                                                                                       |                                                                                        |                                                                           |

## **CHARTS:**