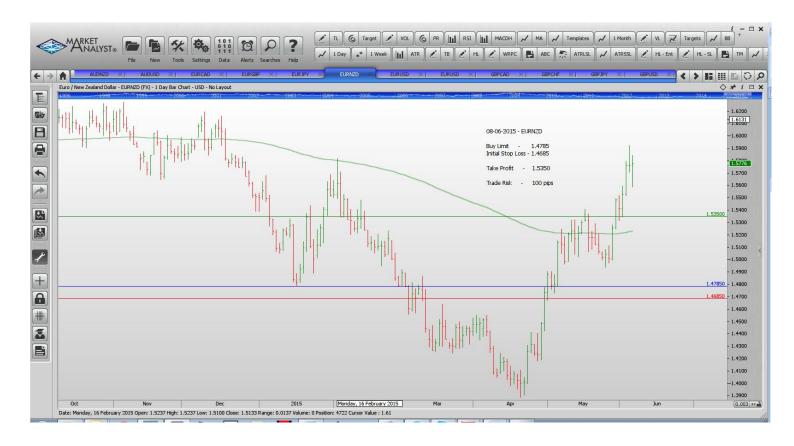

Order Type Entry S.L. Take Profit 1

Take Profit 2

Trade Risk

|                                                                                        | 71                                                                                           |                                                                                        |                                                                                       |                                                                                        |                                                                           |
|----------------------------------------------------------------------------------------|----------------------------------------------------------------------------------------------|----------------------------------------------------------------------------------------|---------------------------------------------------------------------------------------|----------------------------------------------------------------------------------------|---------------------------------------------------------------------------|
| Stop Orders                                                                            |                                                                                              |                                                                                        |                                                                                       |                                                                                        |                                                                           |
| Limit Orders                                                                           |                                                                                              |                                                                                        |                                                                                       |                                                                                        |                                                                           |
| AUDNZD<br>AUDUSD<br>EURCAD<br>EURGBP<br>EURJPY<br>EURNZD<br>EURUSD<br>EURUSD<br>GBPCAD | Sell Limit Buy Limit Sell Limit Buy Limit Buy Limit Buy Limit Buy Limit Sell Limit Buy Limit | 1.1300<br>0.7550<br>1.3700<br>0.7420<br>136.50<br>1.4785<br>1.0870<br>1.1500<br>1.8980 | 1.360<br>0.7480<br>1.3620<br>0.7490<br>135.70<br>1.4685<br>1.0770<br>1.1565<br>1.8920 | 1.1050<br>0.7850<br>1.4000<br>0.7140<br>142.00<br>1.5350<br>1.1440<br>1.1250<br>1.9100 | 60 pips 70 pips 80 pips 70 pips 80 pips 100 pips 100 pips 65 pips 60 pips |
| GBPCHF<br>GBPJPY<br>GBPUSD<br>USDCAD                                                   | Buy Limit<br>Buy Limit<br>Buy Limit<br>Buy Limit                                             | 1.4070<br>188.15<br>1.5200<br>1.2400                                                   | 1.4020<br>187.45<br>1.5120<br>1.2350                                                  | 1.4800<br>192.00<br>1.5600<br>1.2515                                                   | 50 pips<br>70 pips<br>80 pips<br>50 pips                                  |
|                                                                                        |                                                                                              |                                                                                        |                                                                                       |                                                                                        |                                                                           |

## **CHARTS:**