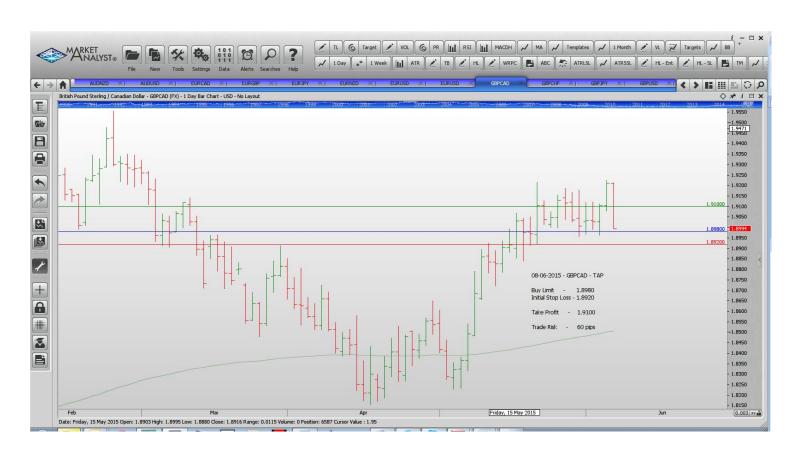

Order Type Entry S.L. Take Profit 1

Take Profit 2

Trade Risk

|                                                                                        | 71                                                                                           |                                                                                        |                                                                                       |                                                                                        |                                                                           |
|----------------------------------------------------------------------------------------|----------------------------------------------------------------------------------------------|----------------------------------------------------------------------------------------|---------------------------------------------------------------------------------------|----------------------------------------------------------------------------------------|---------------------------------------------------------------------------|
| Stop Orders                                                                            |                                                                                              |                                                                                        |                                                                                       |                                                                                        |                                                                           |
| Limit Orders                                                                           |                                                                                              |                                                                                        |                                                                                       |                                                                                        |                                                                           |
| AUDNZD<br>AUDUSD<br>EURCAD<br>EURGBP<br>EURJPY<br>EURNZD<br>EURUSD<br>EURUSD<br>GBPCAD | Sell Limit Buy Limit Sell Limit Buy Limit Buy Limit Buy Limit Buy Limit Sell Limit Buy Limit | 1.1300<br>0.7550<br>1.3700<br>0.7420<br>136.50<br>1.4785<br>1.0870<br>1.1500<br>1.8980 | 1.360<br>0.7480<br>1.3620<br>0.7490<br>135.70<br>1.4685<br>1.0770<br>1.1565<br>1.8920 | 1.1050<br>0.7850<br>1.4000<br>0.7140<br>142.00<br>1.5350<br>1.1440<br>1.1250<br>1.9100 | 60 pips 70 pips 80 pips 70 pips 80 pips 100 pips 100 pips 65 pips 60 pips |
| GBPCHF<br>GBPJPY<br>GBPUSD<br>USDCAD                                                   | Buy Limit<br>Buy Limit<br>Buy Limit<br>Buy Limit                                             | 1.4070<br>188.15<br>1.5200<br>1.2400                                                   | 1.4020<br>187.45<br>1.5120<br>1.2350                                                  | 1.4800<br>192.00<br>1.5600<br>1.2515                                                   | 50 pips<br>70 pips<br>80 pips<br>50 pips                                  |
|                                                                                        |                                                                                              |                                                                                        |                                                                                       |                                                                                        |                                                                           |

## **CHARTS:**