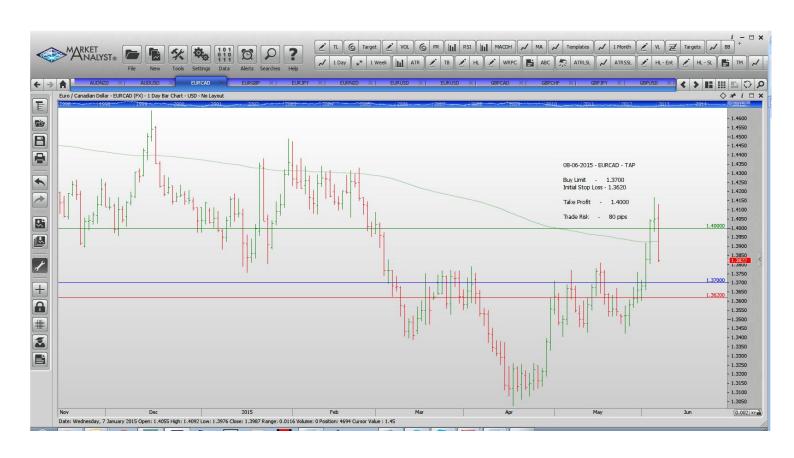

Order Type Entry S.L. Take Profit 1

Take Profit 2

Trade Risk

|                                                                                        | 71                                                                                           |                                                                                        |                                                                                       |                                                                                        |                                                                           |
|----------------------------------------------------------------------------------------|----------------------------------------------------------------------------------------------|----------------------------------------------------------------------------------------|---------------------------------------------------------------------------------------|----------------------------------------------------------------------------------------|---------------------------------------------------------------------------|
| Stop Orders                                                                            |                                                                                              |                                                                                        |                                                                                       |                                                                                        |                                                                           |
| Limit Orders                                                                           |                                                                                              |                                                                                        |                                                                                       |                                                                                        |                                                                           |
| AUDNZD<br>AUDUSD<br>EURCAD<br>EURGBP<br>EURJPY<br>EURNZD<br>EURUSD<br>EURUSD<br>GBPCAD | Sell Limit Buy Limit Sell Limit Buy Limit Buy Limit Buy Limit Buy Limit Sell Limit Buy Limit | 1.1300<br>0.7550<br>1.3700<br>0.7420<br>136.50<br>1.4785<br>1.0870<br>1.1500<br>1.8980 | 1.360<br>0.7480<br>1.3620<br>0.7490<br>135.70<br>1.4685<br>1.0770<br>1.1565<br>1.8920 | 1.1050<br>0.7850<br>1.4000<br>0.7140<br>142.00<br>1.5350<br>1.1440<br>1.1250<br>1.9100 | 60 pips 70 pips 80 pips 70 pips 80 pips 100 pips 100 pips 65 pips 60 pips |
| GBPCHF<br>GBPJPY<br>GBPUSD<br>USDCAD                                                   | Buy Limit<br>Buy Limit<br>Buy Limit<br>Buy Limit                                             | 1.4070<br>188.15<br>1.5200<br>1.2400                                                   | 1.4020<br>187.45<br>1.5120<br>1.2350                                                  | 1.4800<br>192.00<br>1.5600<br>1.2515                                                   | 50 pips<br>70 pips<br>80 pips<br>50 pips                                  |
|                                                                                        |                                                                                              |                                                                                        |                                                                                       |                                                                                        |                                                                           |

## **CHARTS:**