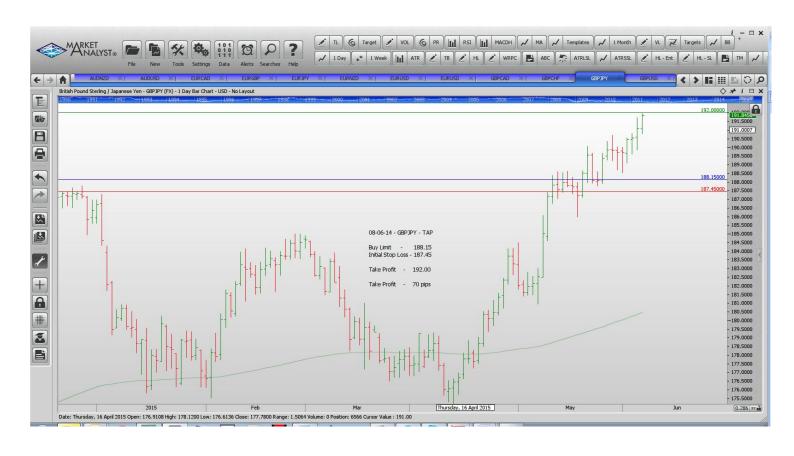

Order Type Entry S.L. Take Profit 1

Take Profit 2

Trade Risk

|                                                                                        | 71                                                                                           |                                                                                        |                                                                                       |                                                                                        |                                                                           |
|----------------------------------------------------------------------------------------|----------------------------------------------------------------------------------------------|----------------------------------------------------------------------------------------|---------------------------------------------------------------------------------------|----------------------------------------------------------------------------------------|---------------------------------------------------------------------------|
| Stop Orders                                                                            |                                                                                              |                                                                                        |                                                                                       |                                                                                        |                                                                           |
| Limit Orders                                                                           |                                                                                              |                                                                                        |                                                                                       |                                                                                        |                                                                           |
| AUDNZD<br>AUDUSD<br>EURCAD<br>EURGBP<br>EURJPY<br>EURNZD<br>EURUSD<br>EURUSD<br>GBPCAD | Sell Limit Buy Limit Sell Limit Buy Limit Buy Limit Buy Limit Buy Limit Sell Limit Buy Limit | 1.1300<br>0.7550<br>1.3700<br>0.7420<br>136.50<br>1.4785<br>1.0870<br>1.1500<br>1.8980 | 1.360<br>0.7480<br>1.3620<br>0.7490<br>135.70<br>1.4685<br>1.0770<br>1.1565<br>1.8920 | 1.1050<br>0.7850<br>1.4000<br>0.7140<br>142.00<br>1.5350<br>1.1440<br>1.1250<br>1.9100 | 60 pips 70 pips 80 pips 70 pips 80 pips 100 pips 100 pips 65 pips 60 pips |
| GBPCHF<br>GBPJPY<br>GBPUSD<br>USDCAD                                                   | Buy Limit<br>Buy Limit<br>Buy Limit<br>Buy Limit                                             | 1.4070<br>188.15<br>1.5200<br>1.2400                                                   | 1.4020<br>187.45<br>1.5120<br>1.2350                                                  | 1.4800<br>192.00<br>1.5600<br>1.2515                                                   | 50 pips<br>70 pips<br>80 pips<br>50 pips                                  |
|                                                                                        |                                                                                              |                                                                                        |                                                                                       |                                                                                        |                                                                           |

## **CHARTS:**