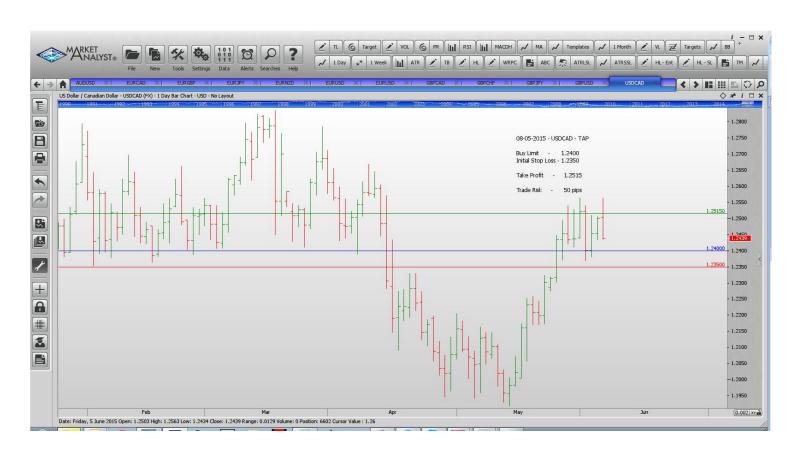

#### Retained

**Stop Orders** 

USDCAD Sell Stop 1.2539 1.2347 1.2006 192 pips

**Limit Orders** 

Name

Order Type Entry S.L. Take Profit 1

Take Profit 2

Trade Risk

|                                                                                        | 71                                                                                           |                                                                                        |                                                                                       |                                                                                        |                                                                           |
|----------------------------------------------------------------------------------------|----------------------------------------------------------------------------------------------|----------------------------------------------------------------------------------------|---------------------------------------------------------------------------------------|----------------------------------------------------------------------------------------|---------------------------------------------------------------------------|
| Stop Orders                                                                            |                                                                                              |                                                                                        |                                                                                       |                                                                                        |                                                                           |
| Limit Orders                                                                           |                                                                                              |                                                                                        |                                                                                       |                                                                                        |                                                                           |
| AUDNZD<br>AUDUSD<br>EURCAD<br>EURGBP<br>EURJPY<br>EURNZD<br>EURUSD<br>EURUSD<br>GBPCAD | Sell Limit Buy Limit Sell Limit Buy Limit Buy Limit Buy Limit Buy Limit Sell Limit Buy Limit | 1.1300<br>0.7550<br>1.3700<br>0.7420<br>136.50<br>1.4785<br>1.0870<br>1.1500<br>1.8980 | 1.360<br>0.7480<br>1.3620<br>0.7490<br>135.70<br>1.4685<br>1.0770<br>1.1565<br>1.8920 | 1.1050<br>0.7850<br>1.4000<br>0.7140<br>142.00<br>1.5350<br>1.1440<br>1.1250<br>1.9100 | 60 pips 70 pips 80 pips 70 pips 80 pips 100 pips 100 pips 65 pips 60 pips |
| GBPCHF<br>GBPJPY<br>GBPUSD<br>USDCAD                                                   | Buy Limit<br>Buy Limit<br>Buy Limit<br>Buy Limit                                             | 1.4070<br>188.15<br>1.5200<br>1.2400                                                   | 1.4020<br>187.45<br>1.5120<br>1.2350                                                  | 1.4800<br>192.00<br>1.5600<br>1.2515                                                   | 50 pips<br>70 pips<br>80 pips<br>50 pips                                  |
|                                                                                        |                                                                                              |                                                                                        |                                                                                       |                                                                                        |                                                                           |

## **CHARTS:**