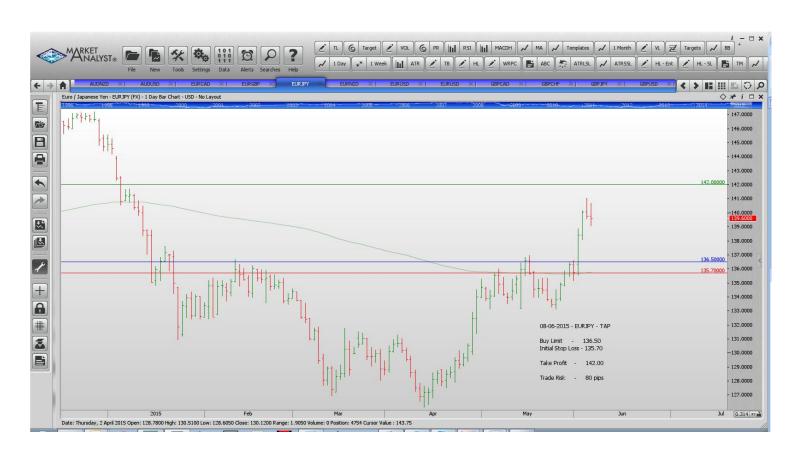

Order Type Entry S.L. Take Profit 1

Take Profit 2

Trade Risk

|                                                                                        | 71                                                                                           |                                                                                        |                                                                                       |                                                                                        |                                                                           |
|----------------------------------------------------------------------------------------|----------------------------------------------------------------------------------------------|----------------------------------------------------------------------------------------|---------------------------------------------------------------------------------------|----------------------------------------------------------------------------------------|---------------------------------------------------------------------------|
| Stop Orders                                                                            |                                                                                              |                                                                                        |                                                                                       |                                                                                        |                                                                           |
| Limit Orders                                                                           |                                                                                              |                                                                                        |                                                                                       |                                                                                        |                                                                           |
| AUDNZD<br>AUDUSD<br>EURCAD<br>EURGBP<br>EURJPY<br>EURNZD<br>EURUSD<br>EURUSD<br>GBPCAD | Sell Limit Buy Limit Sell Limit Buy Limit Buy Limit Buy Limit Buy Limit Sell Limit Buy Limit | 1.1300<br>0.7550<br>1.3700<br>0.7420<br>136.50<br>1.4785<br>1.0870<br>1.1500<br>1.8980 | 1.360<br>0.7480<br>1.3620<br>0.7490<br>135.70<br>1.4685<br>1.0770<br>1.1565<br>1.8920 | 1.1050<br>0.7850<br>1.4000<br>0.7140<br>142.00<br>1.5350<br>1.1440<br>1.1250<br>1.9100 | 60 pips 70 pips 80 pips 70 pips 80 pips 100 pips 100 pips 65 pips 60 pips |
| GBPCHF<br>GBPJPY<br>GBPUSD<br>USDCAD                                                   | Buy Limit<br>Buy Limit<br>Buy Limit<br>Buy Limit                                             | 1.4070<br>188.15<br>1.5200<br>1.2400                                                   | 1.4020<br>187.45<br>1.5120<br>1.2350                                                  | 1.4800<br>192.00<br>1.5600<br>1.2515                                                   | 50 pips<br>70 pips<br>80 pips<br>50 pips                                  |
|                                                                                        |                                                                                              |                                                                                        |                                                                                       |                                                                                        |                                                                           |

## **CHARTS:**