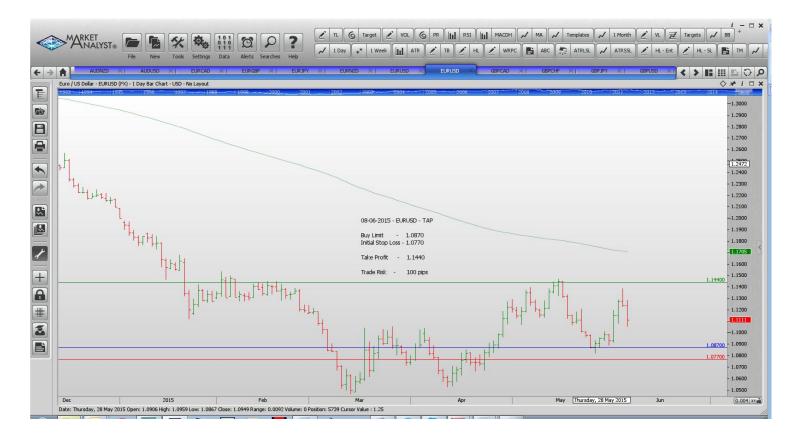

Order Type Entry S.L. Take Profit 1

Take Profit 2

Trade Risk

|                                                                                        | 71                                                                                           |                                                                                        |                                                                                       |                                                                                        |                                                                           |
|----------------------------------------------------------------------------------------|----------------------------------------------------------------------------------------------|----------------------------------------------------------------------------------------|---------------------------------------------------------------------------------------|----------------------------------------------------------------------------------------|---------------------------------------------------------------------------|
| Stop Orders                                                                            |                                                                                              |                                                                                        |                                                                                       |                                                                                        |                                                                           |
| Limit Orders                                                                           |                                                                                              |                                                                                        |                                                                                       |                                                                                        |                                                                           |
| AUDNZD<br>AUDUSD<br>EURCAD<br>EURGBP<br>EURJPY<br>EURNZD<br>EURUSD<br>EURUSD<br>GBPCAD | Sell Limit Buy Limit Sell Limit Buy Limit Buy Limit Buy Limit Buy Limit Sell Limit Buy Limit | 1.1300<br>0.7550<br>1.3700<br>0.7420<br>136.50<br>1.4785<br>1.0870<br>1.1500<br>1.8980 | 1.360<br>0.7480<br>1.3620<br>0.7490<br>135.70<br>1.4685<br>1.0770<br>1.1565<br>1.8920 | 1.1050<br>0.7850<br>1.4000<br>0.7140<br>142.00<br>1.5350<br>1.1440<br>1.1250<br>1.9100 | 60 pips 70 pips 80 pips 70 pips 80 pips 100 pips 100 pips 65 pips 60 pips |
| GBPCHF<br>GBPJPY<br>GBPUSD<br>USDCAD                                                   | Buy Limit<br>Buy Limit<br>Buy Limit<br>Buy Limit                                             | 1.4070<br>188.15<br>1.5200<br>1.2400                                                   | 1.4020<br>187.45<br>1.5120<br>1.2350                                                  | 1.4800<br>192.00<br>1.5600<br>1.2515                                                   | 50 pips<br>70 pips<br>80 pips<br>50 pips                                  |
|                                                                                        |                                                                                              |                                                                                        |                                                                                       |                                                                                        |                                                                           |

## **CHARTS:**