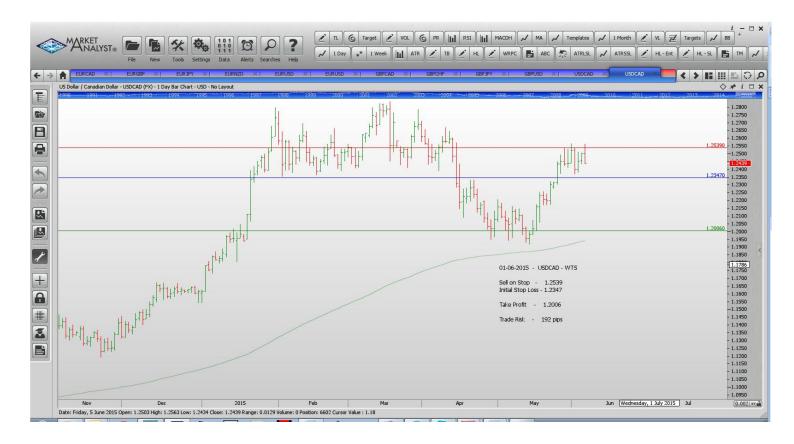

#### Retained

**Stop Orders** 

USDCAD Sell Stop 1.2539 1.2347 1.2006 192 pips

**Limit Orders** 

Name

## **CHARTS:**