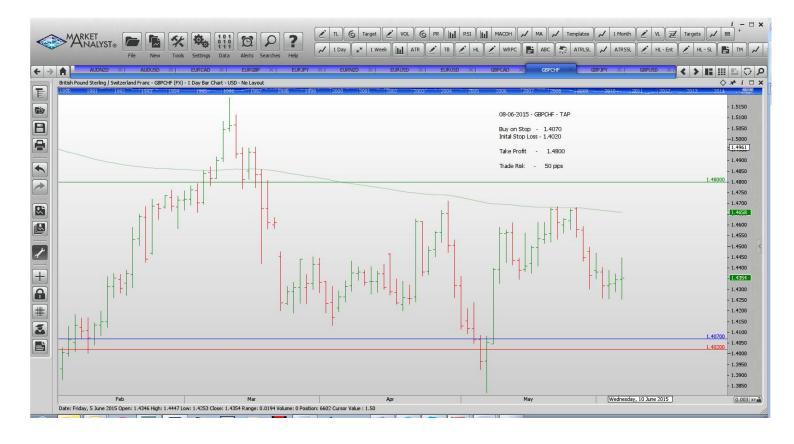

Order Type Entry S.L. Take Profit 1

Take Profit 2

Trade Risk

|                                                                                        | 71                                                                                           |                                                                                        |                                                                                       |                                                                                        |                                                                           |
|----------------------------------------------------------------------------------------|----------------------------------------------------------------------------------------------|----------------------------------------------------------------------------------------|---------------------------------------------------------------------------------------|----------------------------------------------------------------------------------------|---------------------------------------------------------------------------|
| Stop Orders                                                                            |                                                                                              |                                                                                        |                                                                                       |                                                                                        |                                                                           |
| Limit Orders                                                                           |                                                                                              |                                                                                        |                                                                                       |                                                                                        |                                                                           |
| AUDNZD<br>AUDUSD<br>EURCAD<br>EURGBP<br>EURJPY<br>EURNZD<br>EURUSD<br>EURUSD<br>GBPCAD | Sell Limit Buy Limit Sell Limit Buy Limit Buy Limit Buy Limit Buy Limit Sell Limit Buy Limit | 1.1300<br>0.7550<br>1.3700<br>0.7420<br>136.50<br>1.4785<br>1.0870<br>1.1500<br>1.8980 | 1.360<br>0.7480<br>1.3620<br>0.7490<br>135.70<br>1.4685<br>1.0770<br>1.1565<br>1.8920 | 1.1050<br>0.7850<br>1.4000<br>0.7140<br>142.00<br>1.5350<br>1.1440<br>1.1250<br>1.9100 | 60 pips 70 pips 80 pips 70 pips 80 pips 100 pips 100 pips 65 pips 60 pips |
| GBPCHF<br>GBPJPY<br>GBPUSD<br>USDCAD                                                   | Buy Limit<br>Buy Limit<br>Buy Limit<br>Buy Limit                                             | 1.4070<br>188.15<br>1.5200<br>1.2400                                                   | 1.4020<br>187.45<br>1.5120<br>1.2350                                                  | 1.4800<br>192.00<br>1.5600<br>1.2515                                                   | 50 pips<br>70 pips<br>80 pips<br>50 pips                                  |
|                                                                                        |                                                                                              |                                                                                        |                                                                                       |                                                                                        |                                                                           |

## **CHARTS:**