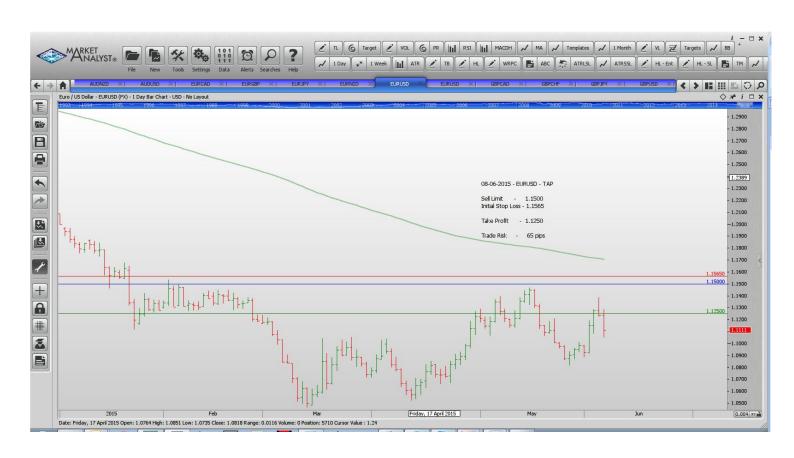

Order Type Entry S.L. Take Profit 1

Take Profit 2

Trade Risk

|                                                                                        | 71                                                                                           |                                                                                        |                                                                                       |                                                                                        |                                                                           |
|----------------------------------------------------------------------------------------|----------------------------------------------------------------------------------------------|----------------------------------------------------------------------------------------|---------------------------------------------------------------------------------------|----------------------------------------------------------------------------------------|---------------------------------------------------------------------------|
| Stop Orders                                                                            |                                                                                              |                                                                                        |                                                                                       |                                                                                        |                                                                           |
| Limit Orders                                                                           |                                                                                              |                                                                                        |                                                                                       |                                                                                        |                                                                           |
| AUDNZD<br>AUDUSD<br>EURCAD<br>EURGBP<br>EURJPY<br>EURNZD<br>EURUSD<br>EURUSD<br>GBPCAD | Sell Limit Buy Limit Sell Limit Buy Limit Buy Limit Buy Limit Buy Limit Sell Limit Buy Limit | 1.1300<br>0.7550<br>1.3700<br>0.7420<br>136.50<br>1.4785<br>1.0870<br>1.1500<br>1.8980 | 1.360<br>0.7480<br>1.3620<br>0.7490<br>135.70<br>1.4685<br>1.0770<br>1.1565<br>1.8920 | 1.1050<br>0.7850<br>1.4000<br>0.7140<br>142.00<br>1.5350<br>1.1440<br>1.1250<br>1.9100 | 60 pips 70 pips 80 pips 70 pips 80 pips 100 pips 100 pips 65 pips 60 pips |
| GBPCHF<br>GBPJPY<br>GBPUSD<br>USDCAD                                                   | Buy Limit<br>Buy Limit<br>Buy Limit<br>Buy Limit                                             | 1.4070<br>188.15<br>1.5200<br>1.2400                                                   | 1.4020<br>187.45<br>1.5120<br>1.2350                                                  | 1.4800<br>192.00<br>1.5600<br>1.2515                                                   | 50 pips<br>70 pips<br>80 pips<br>50 pips                                  |
|                                                                                        |                                                                                              |                                                                                        |                                                                                       |                                                                                        |                                                                           |

## **CHARTS:**