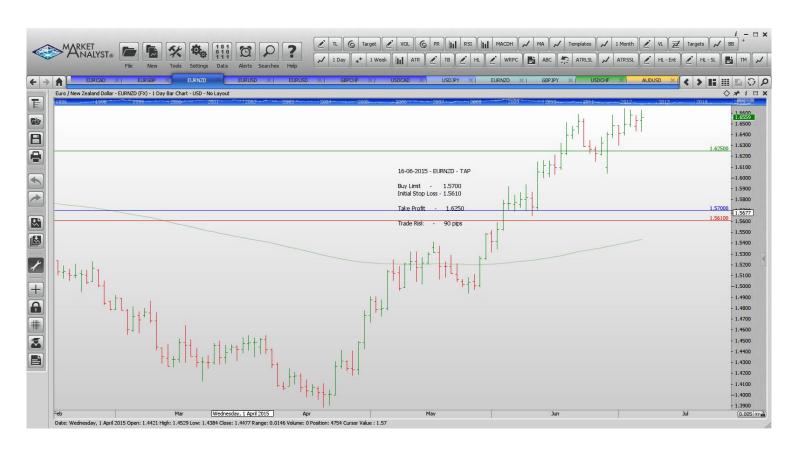

#### **Limit Orders**

| EURGBP        | Sell Limit       | 0.7380 | 0.7490 | 0.7140 | 110      |
|---------------|------------------|--------|--------|--------|----------|
| EURNZD        | <b>Buy Limit</b> | 1.5700 | 1.561  | 1.6250 | 90 pips  |
| <b>EURUSD</b> | <b>Buy Limit</b> | 1.0870 | 1.0770 | 1.1440 | 100 pips |
| EURUSD        | Sell Limit       | 1.1500 | 1.1565 | 1.1250 | 65 pips  |
| <b>GBPCHF</b> | <b>Buy Limit</b> | 1.4070 | 1.4020 | 1.4800 | 50 pips  |
| USDCAD        | Buy Limit        | 1.1980 | 1.1910 | 1.2500 | 70 pips  |
|               | -                |        |        |        |          |