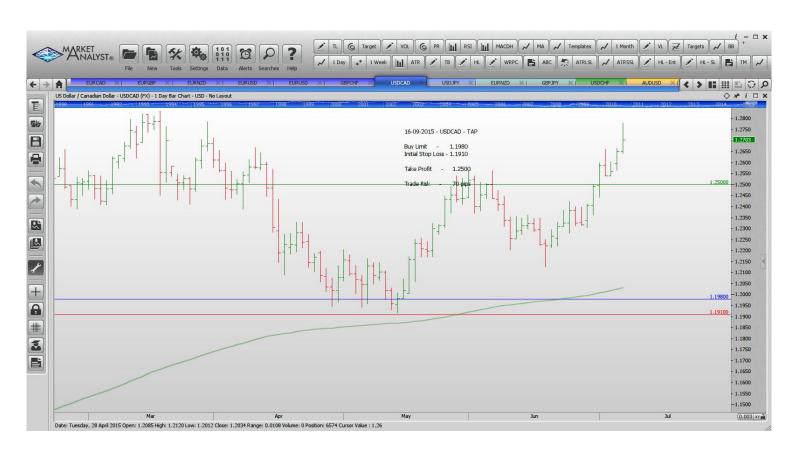

#### **Limit Orders**

| EURGBP        | Sell Limit       | 0.7380 | 0.7490 | 0.7140 | 110      |
|---------------|------------------|--------|--------|--------|----------|
| EURNZD        | <b>Buy Limit</b> | 1.5700 | 1.561  | 1.6250 | 90 pips  |
| <b>EURUSD</b> | <b>Buy Limit</b> | 1.0870 | 1.0770 | 1.1440 | 100 pips |
| EURUSD        | Sell Limit       | 1.1500 | 1.1565 | 1.1250 | 65 pips  |
| <b>GBPCHF</b> | <b>Buy Limit</b> | 1.4070 | 1.4020 | 1.4800 | 50 pips  |
| USDCAD        | Buy Limit        | 1.1980 | 1.1910 | 1.2500 | 70 pips  |
|               | -                |        |        |        |          |