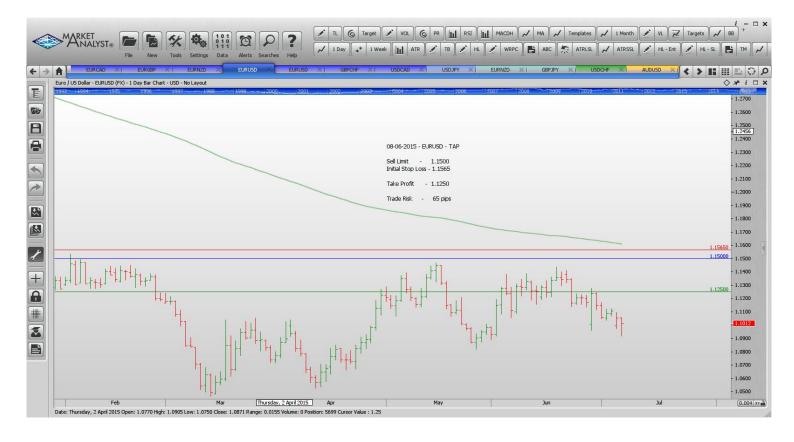

#### **Limit Orders**

| EURGBP        | Sell Limit       | 0.7380 | 0.7490 | 0.7140 | 110      |
|---------------|------------------|--------|--------|--------|----------|
| EURNZD        | <b>Buy Limit</b> | 1.5700 | 1.561  | 1.6250 | 90 pips  |
| <b>EURUSD</b> | <b>Buy Limit</b> | 1.0870 | 1.0770 | 1.1440 | 100 pips |
| EURUSD        | Sell Limit       | 1.1500 | 1.1565 | 1.1250 | 65 pips  |
| <b>GBPCHF</b> | <b>Buy Limit</b> | 1.4070 | 1.4020 | 1.4800 | 50 pips  |
| USDCAD        | Buy Limit        | 1.1980 | 1.1910 | 1.2500 | 70 pips  |
|               | -                |        |        |        |          |