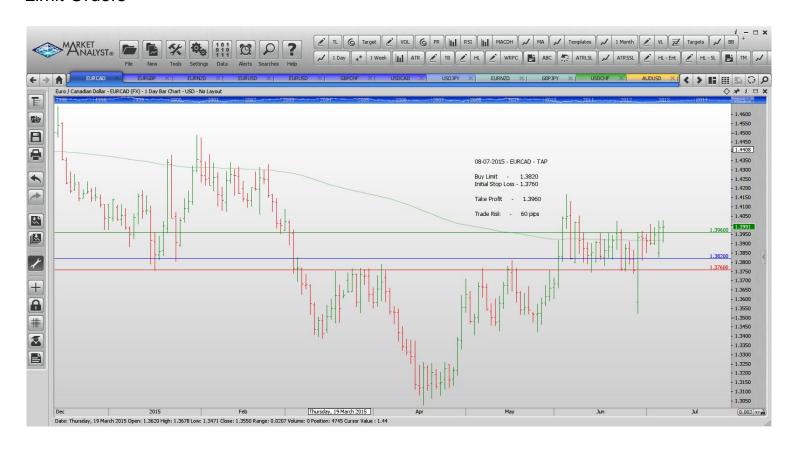

| Name         | Order Type | Entry  | S.L. Take | e Profit 1 | Take Profit 2 | Trade Risk |  |  |  |  |  |
|--------------|------------|--------|-----------|------------|---------------|------------|--|--|--|--|--|
| Stop Orders  |            |        |           |            |               |            |  |  |  |  |  |
| USDJPY       | Sell Stop  | 121.58 | 123.3     | 120.67     | 119.75        | 172 pips   |  |  |  |  |  |
| Limit Orders |            |        |           |            |               |            |  |  |  |  |  |
| EURCAD       | Buy Limit  | 1.3820 | 1.3760    |            | 1.3960        | 60 pips    |  |  |  |  |  |