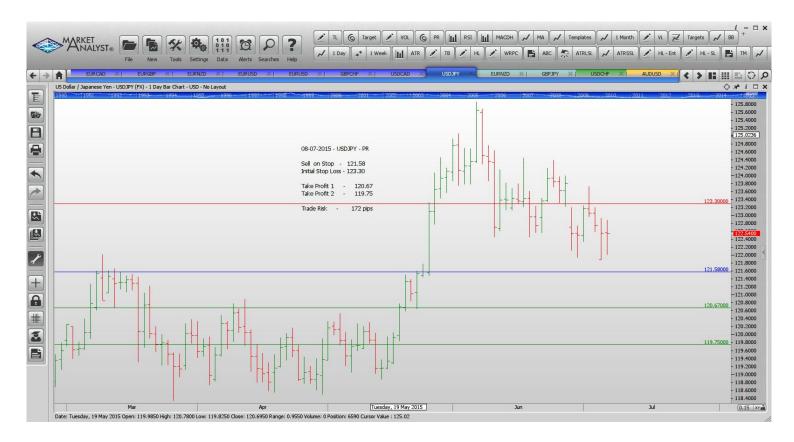

| Name         | Order Type | Entry  | S.L. Take | e Profit 1 | Take Profit 2 | Trade Risk |  |  |  |  |  |
|--------------|------------|--------|-----------|------------|---------------|------------|--|--|--|--|--|
| Stop Orders  |            |        |           |            |               |            |  |  |  |  |  |
| USDJPY       | Sell Stop  | 121.58 | 123.3     | 120.67     | 119.75        | 172 pips   |  |  |  |  |  |
| Limit Orders |            |        |           |            |               |            |  |  |  |  |  |
| EURCAD       | Buy Limit  | 1.3820 | 1.3760    |            | 1.3960        | 60 pips    |  |  |  |  |  |