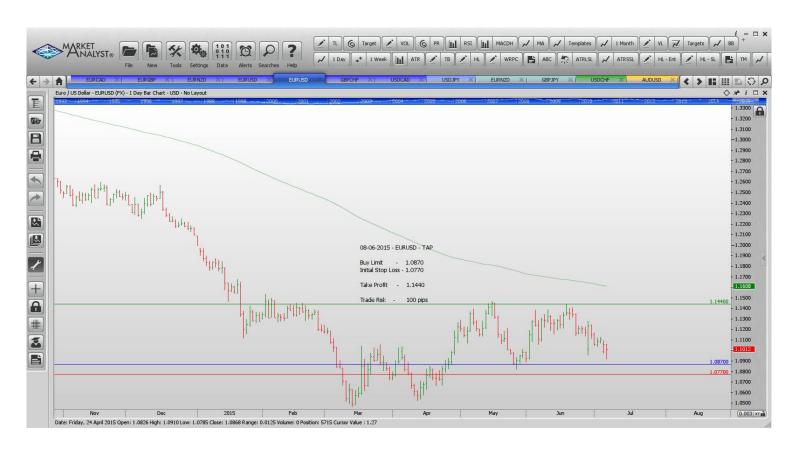

#### **Limit Orders**

| EURGBP        | Sell Limit       | 0.7380 | 0.7490 | 0.7140 | 110      |
|---------------|------------------|--------|--------|--------|----------|
| EURNZD        | <b>Buy Limit</b> | 1.5700 | 1.561  | 1.6250 | 90 pips  |
| <b>EURUSD</b> | <b>Buy Limit</b> | 1.0870 | 1.0770 | 1.1440 | 100 pips |
| EURUSD        | Sell Limit       | 1.1500 | 1.1565 | 1.1250 | 65 pips  |
| <b>GBPCHF</b> | <b>Buy Limit</b> | 1.4070 | 1.4020 | 1.4800 | 50 pips  |
| USDCAD        | Buy Limit        | 1.1980 | 1.1910 | 1.2500 | 70 pips  |
|               | -                |        |        |        |          |