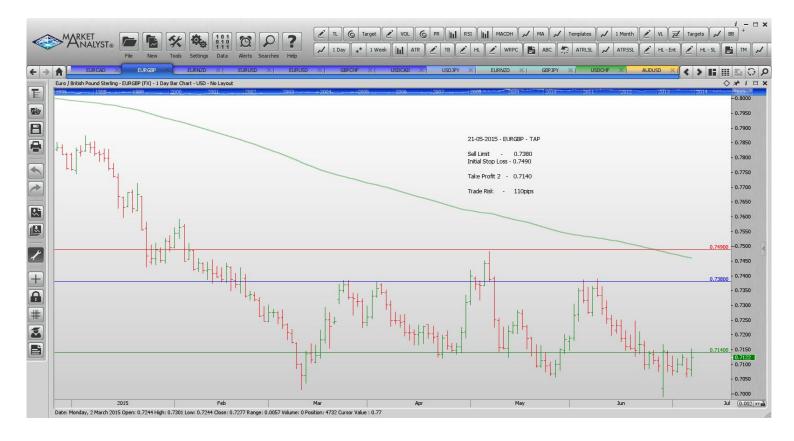

#### **Limit Orders**

| EURGBP        | Sell Limit       | 0.7380 | 0.7490 | 0.7140 | 110      |
|---------------|------------------|--------|--------|--------|----------|
| EURNZD        | <b>Buy Limit</b> | 1.5700 | 1.561  | 1.6250 | 90 pips  |
| <b>EURUSD</b> | <b>Buy Limit</b> | 1.0870 | 1.0770 | 1.1440 | 100 pips |
| EURUSD        | Sell Limit       | 1.1500 | 1.1565 | 1.1250 | 65 pips  |
| <b>GBPCHF</b> | <b>Buy Limit</b> | 1.4070 | 1.4020 | 1.4800 | 50 pips  |
| USDCAD        | Buy Limit        | 1.1980 | 1.1910 | 1.2500 | 70 pips  |
|               | -                |        |        |        |          |