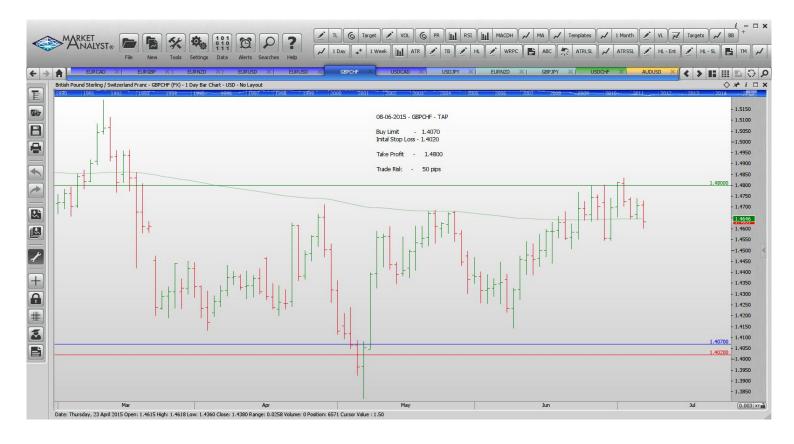

#### **Limit Orders**

| EURGBP        | Sell Limit       | 0.7380 | 0.7490 | 0.7140 | 110      |
|---------------|------------------|--------|--------|--------|----------|
| EURNZD        | <b>Buy Limit</b> | 1.5700 | 1.561  | 1.6250 | 90 pips  |
| <b>EURUSD</b> | <b>Buy Limit</b> | 1.0870 | 1.0770 | 1.1440 | 100 pips |
| EURUSD        | Sell Limit       | 1.1500 | 1.1565 | 1.1250 | 65 pips  |
| <b>GBPCHF</b> | <b>Buy Limit</b> | 1.4070 | 1.4020 | 1.4800 | 50 pips  |
| USDCAD        | Buy Limit        | 1.1980 | 1.1910 | 1.2500 | 70 pips  |
|               | -                |        |        |        |          |