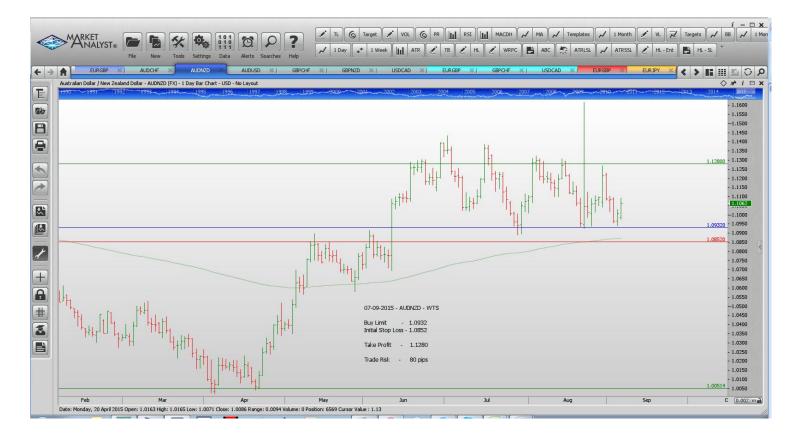

#### Retained

Stop Orders

Limit Orders

| AUDCHF | Sell Limit | 0.6950 | 0.7020 | 0.6750 | 70 pips  |
|--------|------------|--------|--------|--------|----------|
| AUDNZD | Buy Limit  | 1.0932 | 1.0852 | 1.1280 | 80 pips  |
| AUDUSD | Sell Limit | 0.7150 | 0.7220 | 0.7000 | 70 pips  |
| GBPCHF | Buy Limit  | 1.4682 | 1.4582 | 1.5250 | 100 pips |
| GBPNZD | Buy Limit  | 2.3800 | 2.3680 | 2.4500 | 120 pips |
| USDCAD | Buy Limit  | 1.3130 | 1.3060 | 1.3380 | 70 pips  |