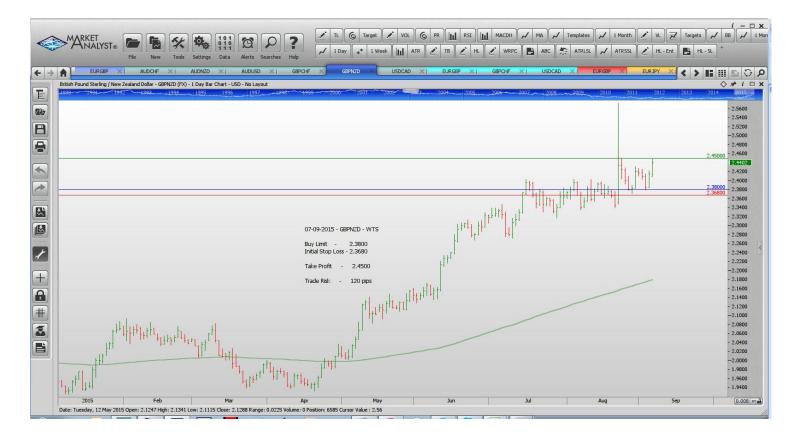

#### Retained

Stop Orders

Limit Orders

| AUDCHF | Sell Limit | 0.6950 | 0.7020 | 0.6750 | 70 pips  |
|--------|------------|--------|--------|--------|----------|
| AUDNZD | Buy Limit  | 1.0932 | 1.0852 | 1.1280 | 80 pips  |
| AUDUSD | Sell Limit | 0.7150 | 0.7220 | 0.7000 | 70 pips  |
| GBPCHF | Buy Limit  | 1.4682 | 1.4582 | 1.5250 | 100 pips |
| GBPNZD | Buy Limit  | 2.3800 | 2.3680 | 2.4500 | 120 pips |
| USDCAD | Buy Limit  | 1.3130 | 1.3060 | 1.3380 | 70 pips  |