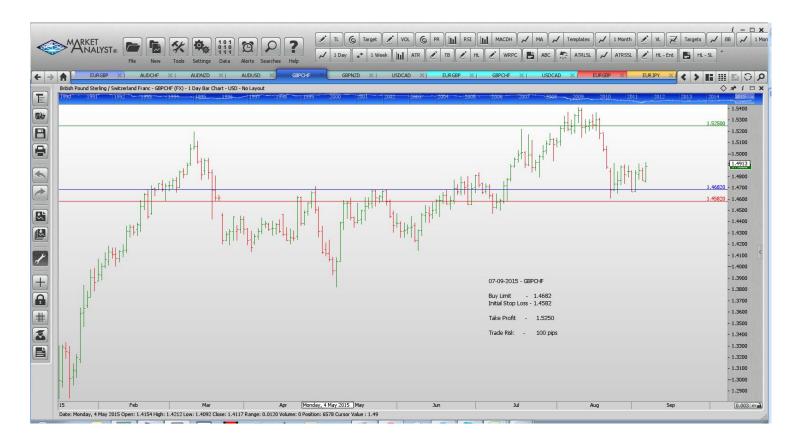

#### Retained

Stop Orders

Limit Orders

| AUDCHF | Sell Limit | 0.6950 | 0.7020 | 0.6750 | 70 pips  |
|--------|------------|--------|--------|--------|----------|
| AUDNZD | Buy Limit  | 1.0932 | 1.0852 | 1.1280 | 80 pips  |
| AUDUSD | Sell Limit | 0.7150 | 0.7220 | 0.7000 | 70 pips  |
| GBPCHF | Buy Limit  | 1.4682 | 1.4582 | 1.5250 | 100 pips |
| GBPNZD | Buy Limit  | 2.3800 | 2.3680 | 2.4500 | 120 pips |
| USDCAD | Buy Limit  | 1.3130 | 1.3060 | 1.3380 | 70 pips  |