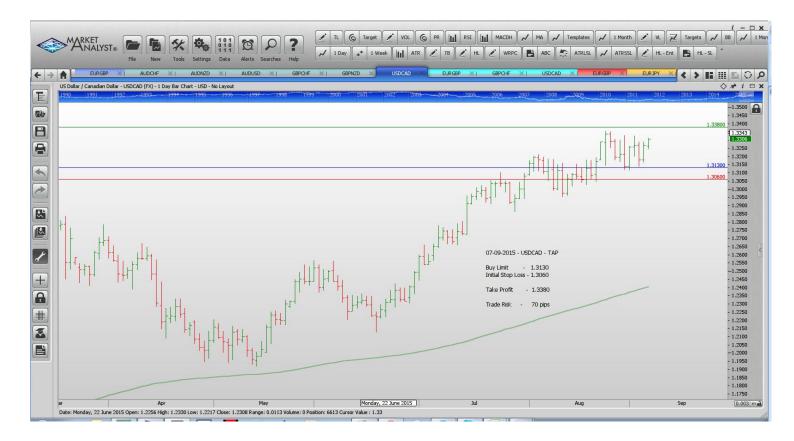

#### Retained

Stop Orders

Limit Orders

| AUDCHF | Sell Limit | 0.6950 | 0.7020 | 0.6750 | 70 pips  |
|--------|------------|--------|--------|--------|----------|
| AUDNZD | Buy Limit  | 1.0932 | 1.0852 | 1.1280 | 80 pips  |
| AUDUSD | Sell Limit | 0.7150 | 0.7220 | 0.7000 | 70 pips  |
| GBPCHF | Buy Limit  | 1.4682 | 1.4582 | 1.5250 | 100 pips |
| GBPNZD | Buy Limit  | 2.3800 | 2.3680 | 2.4500 | 120 pips |
| USDCAD | Buy Limit  | 1.3130 | 1.3060 | 1.3380 | 70 pips  |