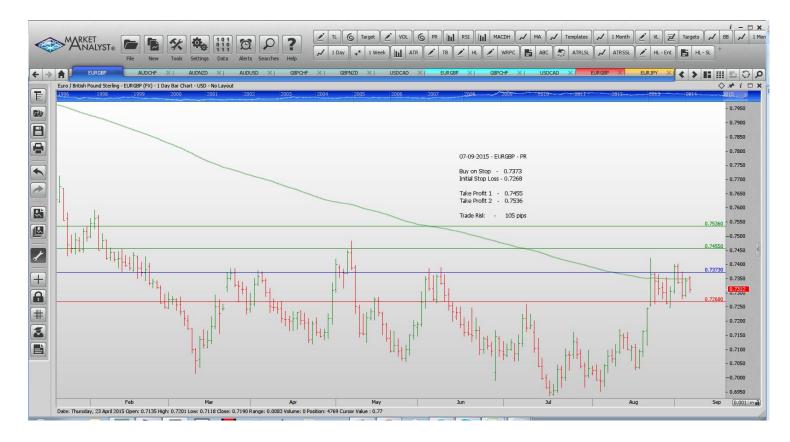

| Name        | Order Type | Entry  | S.L. Take | Profit 1 | Take Profit 2 | Trade Risk |
|-------------|------------|--------|-----------|----------|---------------|------------|
| Stop Orders | i -        |        |           |          |               |            |
| EURGBP      | Buy Stop   | 0.7373 | 0.7268    | 0.7455   | 0.7536        | 105 pips   |
|             |            |        |           |          |               |            |