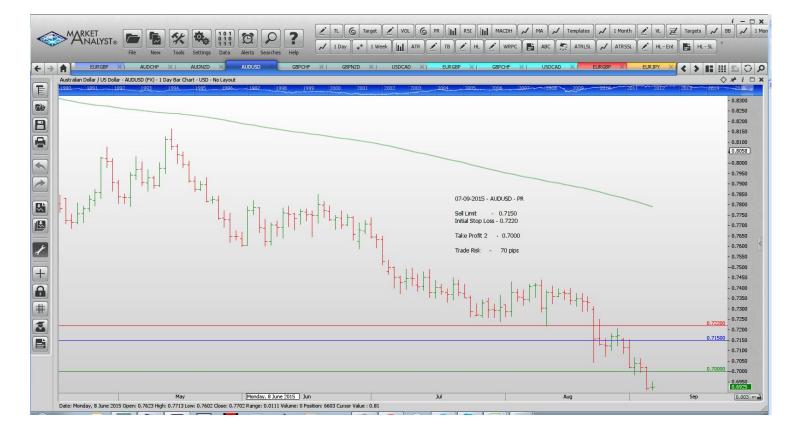

#### Retained

Stop Orders

Limit Orders

| AUDCHF | Sell Limit | 0.6950 | 0.7020 | 0.6750 | 70 pips  |
|--------|------------|--------|--------|--------|----------|
| AUDNZD | Buy Limit  | 1.0932 | 1.0852 | 1.1280 | 80 pips  |
| AUDUSD | Sell Limit | 0.7150 | 0.7220 | 0.7000 | 70 pips  |
| GBPCHF | Buy Limit  | 1.4682 | 1.4582 | 1.5250 | 100 pips |
| GBPNZD | Buy Limit  | 2.3800 | 2.3680 | 2.4500 | 120 pips |
| USDCAD | Buy Limit  | 1.3130 | 1.3060 | 1.3380 | 70 pips  |