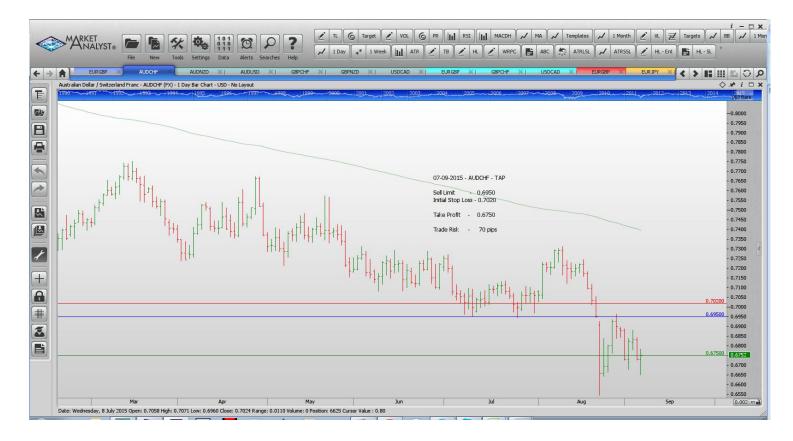

#### Retained

Stop Orders

Limit Orders

| AUDCHF | Sell Limit | 0.6950 | 0.7020 | 0.6750 | 70 pips  |
|--------|------------|--------|--------|--------|----------|
| AUDNZD | Buy Limit  | 1.0932 | 1.0852 | 1.1280 | 80 pips  |
| AUDUSD | Sell Limit | 0.7150 | 0.7220 | 0.7000 | 70 pips  |
| GBPCHF | Buy Limit  | 1.4682 | 1.4582 | 1.5250 | 100 pips |
| GBPNZD | Buy Limit  | 2.3800 | 2.3680 | 2.4500 | 120 pips |
| USDCAD | Buy Limit  | 1.3130 | 1.3060 | 1.3380 | 70 pips  |