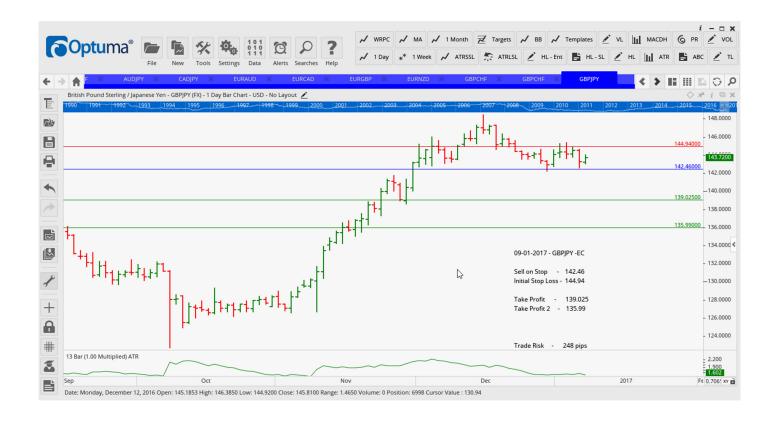

# **NEW ORDERS:**

| Name Order Type Code |        |      | Code | Entry  | S. L.  | TP1     | TP2    | TP3 | TR pips |
|----------------------|--------|------|------|--------|--------|---------|--------|-----|---------|
|                      | AUDCHF | Buy  | F    | 0.7467 | 0.7409 | 0.7539  | 0.7598 |     | 58      |
|                      | EURGBP | Buy  |      | 0.8595 | 0.8511 | 0.8691  | 0.8795 |     | 84      |
|                      | EURJPY | Buy  | LD   | 123.69 | 121.97 | 124.68  | 125.66 |     | 172     |
|                      | GBPCHF | Sell | EC   | 1.2450 | 1.2598 | 1.2271  | 1.2071 |     | 148     |
|                      | GBPJPY | Sell | EC   | 142.46 | 144.94 | 139.025 | 135.99 |     | 248     |

### **CHARTS:**