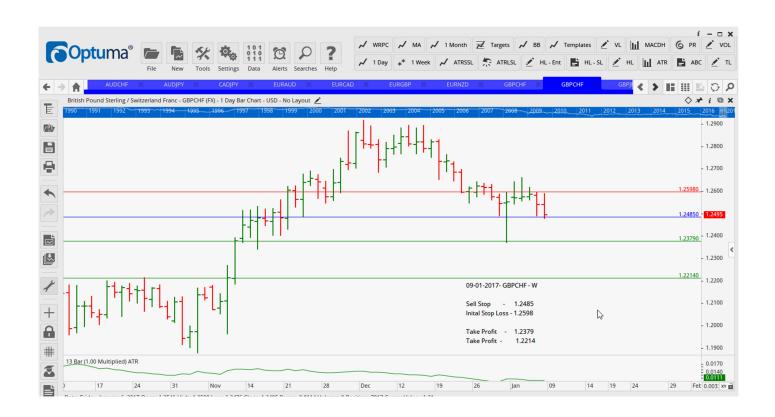

# **NEW ORDERS:**

| Name Order Type Code |        |      | Code | Entry  | S. L.  | TP1     | TP2    | TP3 | TR pips |
|----------------------|--------|------|------|--------|--------|---------|--------|-----|---------|
|                      | AUDCHF | Buy  | F    | 0.7467 | 0.7409 | 0.7539  | 0.7598 |     | 58      |
|                      | EURGBP | Buy  |      | 0.8595 | 0.8511 | 0.8691  | 0.8795 |     | 84      |
|                      | EURJPY | Buy  | LD   | 123.69 | 121.97 | 124.68  | 125.66 |     | 172     |
|                      | GBPCHF | Sell | EC   | 1.2450 | 1.2598 | 1.2271  | 1.2071 |     | 148     |
|                      | GBPJPY | Sell | EC   | 142.46 | 144.94 | 139.025 | 135.99 |     | 248     |

### **CHARTS:**