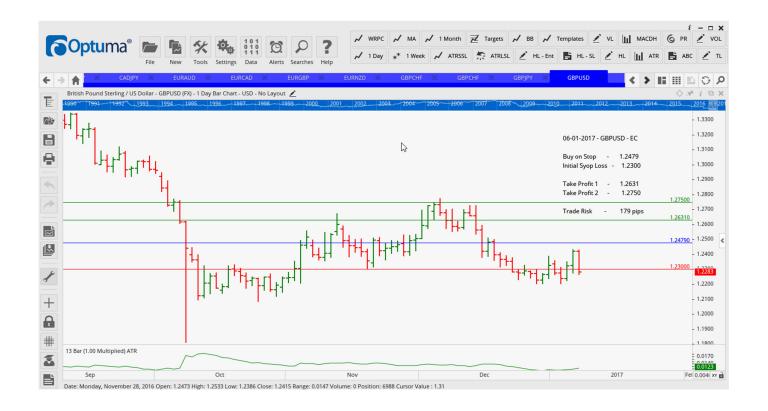

### Retained

| AUDJPY        | Sell | EC | 84.17  | 85.45  | 82.555 | 80.74  | 128 |
|---------------|------|----|--------|--------|--------|--------|-----|
| CADJPY        | Sell | EC | 86.78  | 88.225 | 85.165 | 83.669 | 145 |
| EURAUD        | Buy  | ER | 1.4505 | 1.4357 | 1.4662 | 1.4760 | 148 |
| <b>EURCAD</b> | Buy  | ER | 1.4077 | 1.3899 | 1.4230 | 1.4391 | 178 |
| EURNZD        | Sell | ER | 1.4967 | 1.5113 | 1.4828 | 1.4691 | 146 |
| GBPCHF        | Buy  | SR | 1.2669 | 1.2541 | 1.2820 | 1.2961 | 128 |
| GBPUSD        | Buy  | EC | 1.2479 | 1.2300 | 1.2631 | 1.2750 | 179 |
| NZDCAD        | Buy  | ER | 0.9332 | 0.9247 | 0.9420 | 0.9516 | 85  |
| NZDCHF        | Buy  | BU | 0.7145 | 0.7093 | 0.7194 | 0.7249 | 52  |
| NZDJPY        | Sell | EC | 80.61  | 81.78  | 79.35  | 77.73  | 117 |

### **CHARTS:**