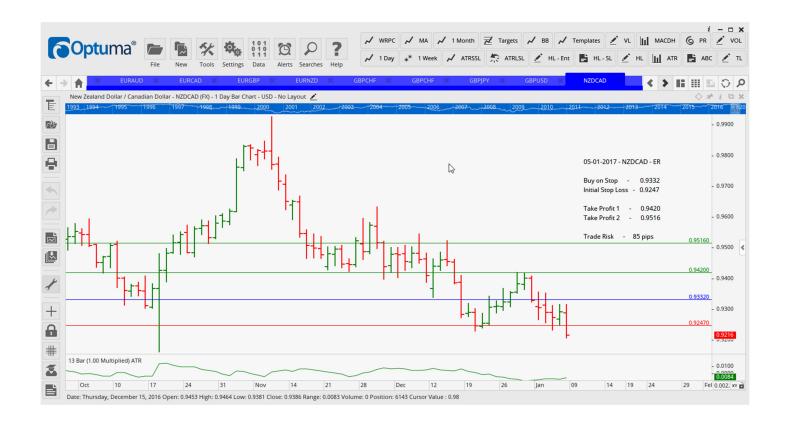

### Retained

| AUDJPY        | Sell | EC | 84.17  | 85.45  | 82.555 | 80.74  | 128 |
|---------------|------|----|--------|--------|--------|--------|-----|
| CADJPY        | Sell | EC | 86.78  | 88.225 | 85.165 | 83.669 | 145 |
| EURAUD        | Buy  | ER | 1.4505 | 1.4357 | 1.4662 | 1.4760 | 148 |
| <b>EURCAD</b> | Buy  | ER | 1.4077 | 1.3899 | 1.4230 | 1.4391 | 178 |
| EURNZD        | Sell | ER | 1.4967 | 1.5113 | 1.4828 | 1.4691 | 146 |
| GBPCHF        | Buy  | SR | 1.2669 | 1.2541 | 1.2820 | 1.2961 | 128 |
| GBPUSD        | Buy  | EC | 1.2479 | 1.2300 | 1.2631 | 1.2750 | 179 |
| NZDCAD        | Buy  | ER | 0.9332 | 0.9247 | 0.9420 | 0.9516 | 85  |
| NZDCHF        | Buy  | BU | 0.7145 | 0.7093 | 0.7194 | 0.7249 | 52  |
| NZDJPY        | Sell | EC | 80.61  | 81.78  | 79.35  | 77.73  | 117 |

### **CHARTS:**