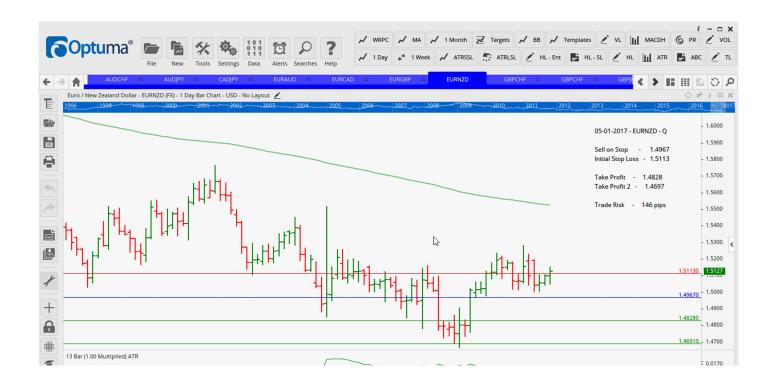

### Retained

| AUDJPY        | Sell | EC | 84.17  | 85.45  | 82.555 | 80.74  | 128 |
|---------------|------|----|--------|--------|--------|--------|-----|
| CADJPY        | Sell | EC | 86.78  | 88.225 | 85.165 | 83.669 | 145 |
| EURAUD        | Buy  | ER | 1.4505 | 1.4357 | 1.4662 | 1.4760 | 148 |
| <b>EURCAD</b> | Buy  | ER | 1.4077 | 1.3899 | 1.4230 | 1.4391 | 178 |
| EURNZD        | Sell | ER | 1.4967 | 1.5113 | 1.4828 | 1.4691 | 146 |
| GBPCHF        | Buy  | SR | 1.2669 | 1.2541 | 1.2820 | 1.2961 | 128 |
| GBPUSD        | Buy  | EC | 1.2479 | 1.2300 | 1.2631 | 1.2750 | 179 |
| NZDCAD        | Buy  | ER | 0.9332 | 0.9247 | 0.9420 | 0.9516 | 85  |
| NZDCHF        | Buy  | BU | 0.7145 | 0.7093 | 0.7194 | 0.7249 | 52  |
| NZDJPY        | Sell | EC | 80.61  | 81.78  | 79.35  | 77.73  | 117 |