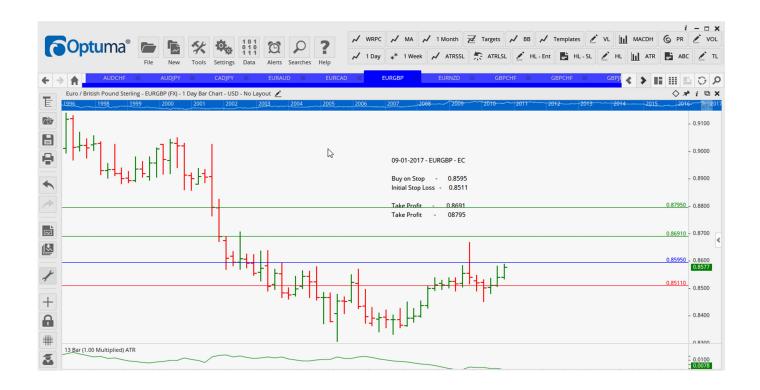

# **NEW ORDERS:**

| Name Order Type Code |        |      | Code | Entry  | S. L.  | TP1     | TP2    | TP3 | TR pips |
|----------------------|--------|------|------|--------|--------|---------|--------|-----|---------|
|                      | AUDCHF | Buy  | F    | 0.7467 | 0.7409 | 0.7539  | 0.7598 |     | 58      |
|                      | EURGBP | Buy  |      | 0.8595 | 0.8511 | 0.8691  | 0.8795 |     | 84      |
|                      | EURJPY | Buy  | LD   | 123.69 | 121.97 | 124.68  | 125.66 |     | 172     |
|                      | GBPCHF | Sell | EC   | 1.2450 | 1.2598 | 1.2271  | 1.2071 |     | 148     |
|                      | GBPJPY | Sell | EC   | 142.46 | 144.94 | 139.025 | 135.99 |     | 248     |