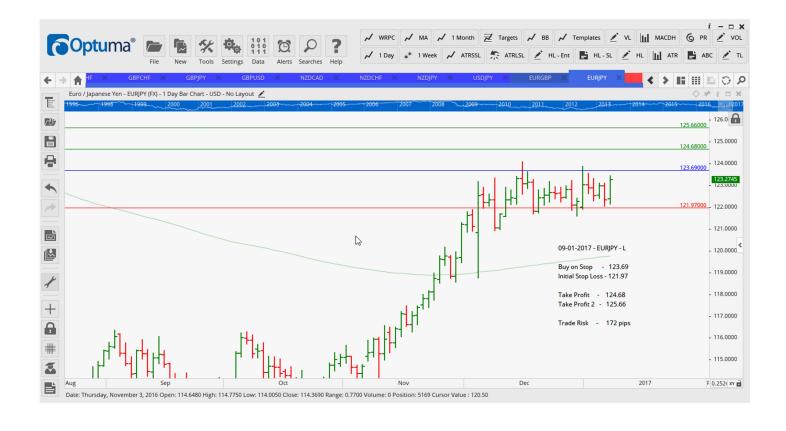

# **NEW ORDERS:**

| Name Order Type Code |        |      | Code | Entry  | S. L.  | TP1     | TP2    | TP3 | TR pips |
|----------------------|--------|------|------|--------|--------|---------|--------|-----|---------|
|                      | AUDCHF | Buy  | F    | 0.7467 | 0.7409 | 0.7539  | 0.7598 |     | 58      |
|                      | EURGBP | Buy  |      | 0.8595 | 0.8511 | 0.8691  | 0.8795 |     | 84      |
|                      | EURJPY | Buy  | LD   | 123.69 | 121.97 | 124.68  | 125.66 |     | 172     |
|                      | GBPCHF | Sell | EC   | 1.2450 | 1.2598 | 1.2271  | 1.2071 |     | 148     |
|                      | GBPJPY | Sell | EC   | 142.46 | 144.94 | 139.025 | 135.99 |     | 248     |