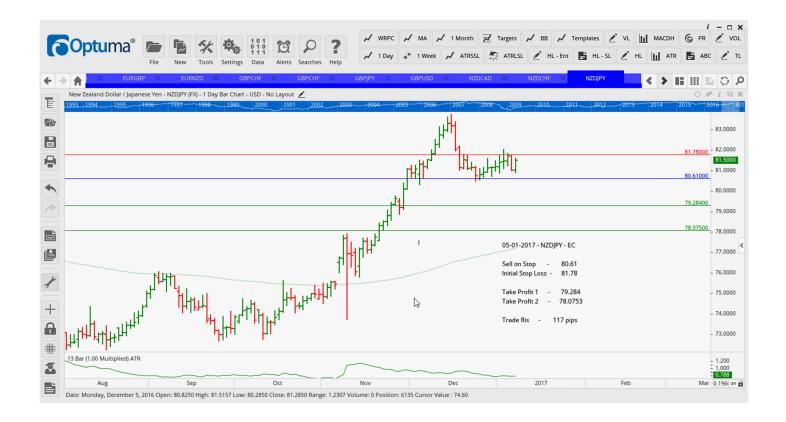

### Retained

| AUDJPY        | Sell | EC | 84.17  | 85.45  | 82.555 | 80.74  | 128 |
|---------------|------|----|--------|--------|--------|--------|-----|
| CADJPY        | Sell | EC | 86.78  | 88.225 | 85.165 | 83.669 | 145 |
| EURAUD        | Buy  | ER | 1.4505 | 1.4357 | 1.4662 | 1.4760 | 148 |
| <b>EURCAD</b> | Buy  | ER | 1.4077 | 1.3899 | 1.4230 | 1.4391 | 178 |
| EURNZD        | Sell | ER | 1.4967 | 1.5113 | 1.4828 | 1.4691 | 146 |
| GBPCHF        | Buy  | SR | 1.2669 | 1.2541 | 1.2820 | 1.2961 | 128 |
| GBPUSD        | Buy  | EC | 1.2479 | 1.2300 | 1.2631 | 1.2750 | 179 |
| NZDCAD        | Buy  | ER | 0.9332 | 0.9247 | 0.9420 | 0.9516 | 85  |
| NZDCHF        | Buy  | BU | 0.7145 | 0.7093 | 0.7194 | 0.7249 | 52  |
| NZDJPY        | Sell | EC | 80.61  | 81.78  | 79.35  | 77.73  | 117 |

### **CHARTS:**