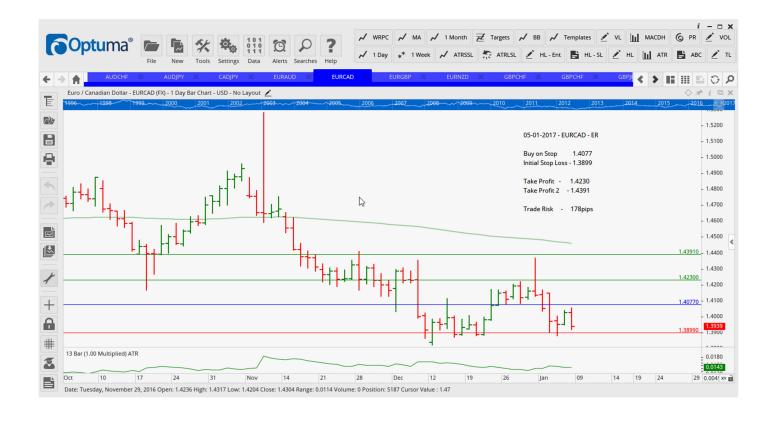

### Retained

| AUDJPY        | Sell | EC | 84.17  | 85.45  | 82.555 | 80.74  | 128 |
|---------------|------|----|--------|--------|--------|--------|-----|
| CADJPY        | Sell | EC | 86.78  | 88.225 | 85.165 | 83.669 | 145 |
| EURAUD        | Buy  | ER | 1.4505 | 1.4357 | 1.4662 | 1.4760 | 148 |
| <b>EURCAD</b> | Buy  | ER | 1.4077 | 1.3899 | 1.4230 | 1.4391 | 178 |
| EURNZD        | Sell | ER | 1.4967 | 1.5113 | 1.4828 | 1.4691 | 146 |
| GBPCHF        | Buy  | SR | 1.2669 | 1.2541 | 1.2820 | 1.2961 | 128 |
| GBPUSD        | Buy  | EC | 1.2479 | 1.2300 | 1.2631 | 1.2750 | 179 |
| NZDCAD        | Buy  | ER | 0.9332 | 0.9247 | 0.9420 | 0.9516 | 85  |
| NZDCHF        | Buy  | BU | 0.7145 | 0.7093 | 0.7194 | 0.7249 | 52  |
| NZDJPY        | Sell | EC | 80.61  | 81.78  | 79.35  | 77.73  | 117 |