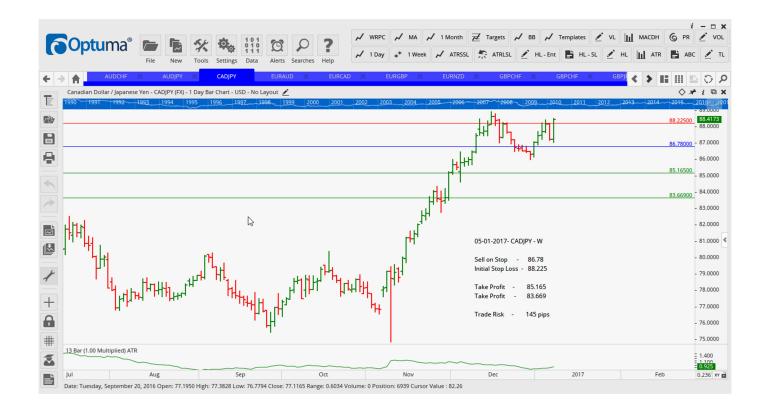

### Retained

| AUDJPY        | Sell | EC | 84.17  | 85.45  | 82.555 | 80.74  | 128 |
|---------------|------|----|--------|--------|--------|--------|-----|
| CADJPY        | Sell | EC | 86.78  | 88.225 | 85.165 | 83.669 | 145 |
| EURAUD        | Buy  | ER | 1.4505 | 1.4357 | 1.4662 | 1.4760 | 148 |
| <b>EURCAD</b> | Buy  | ER | 1.4077 | 1.3899 | 1.4230 | 1.4391 | 178 |
| EURNZD        | Sell | ER | 1.4967 | 1.5113 | 1.4828 | 1.4691 | 146 |
| GBPCHF        | Buy  | SR | 1.2669 | 1.2541 | 1.2820 | 1.2961 | 128 |
| GBPUSD        | Buy  | EC | 1.2479 | 1.2300 | 1.2631 | 1.2750 | 179 |
| NZDCAD        | Buy  | ER | 0.9332 | 0.9247 | 0.9420 | 0.9516 | 85  |
| NZDCHF        | Buy  | BU | 0.7145 | 0.7093 | 0.7194 | 0.7249 | 52  |
| NZDJPY        | Sell | EC | 80.61  | 81.78  | 79.35  | 77.73  | 117 |