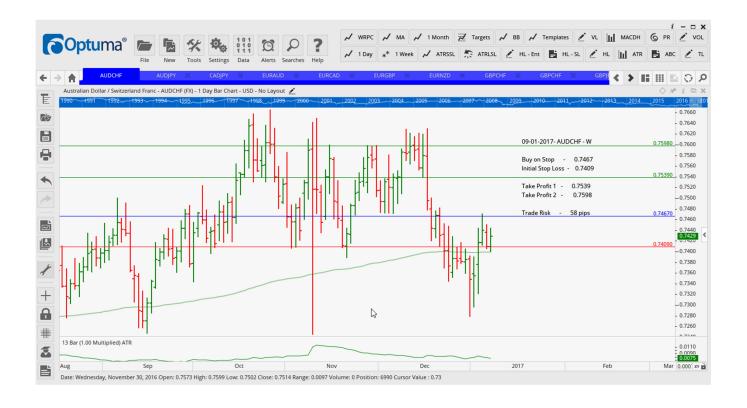

# **NEW ORDERS:**

| Name Order Type Code |        |      | Code | Entry  | S. L.  | TP1     | TP2    | TP3 | TR pips |
|----------------------|--------|------|------|--------|--------|---------|--------|-----|---------|
|                      | AUDCHF | Buy  | F    | 0.7467 | 0.7409 | 0.7539  | 0.7598 |     | 58      |
|                      | EURGBP | Buy  |      | 0.8595 | 0.8511 | 0.8691  | 0.8795 |     | 84      |
|                      | EURJPY | Buy  | LD   | 123.69 | 121.97 | 124.68  | 125.66 |     | 172     |
|                      | GBPCHF | Sell | EC   | 1.2450 | 1.2598 | 1.2271  | 1.2071 |     | 148     |
|                      | GBPJPY | Sell | EC   | 142.46 | 144.94 | 139.025 | 135.99 |     | 248     |