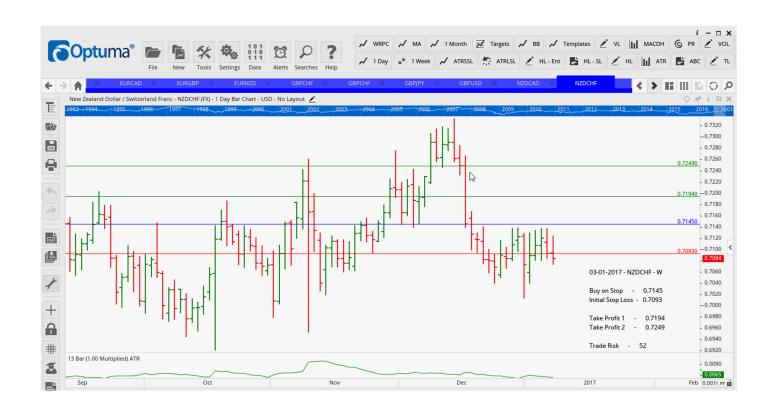

### Retained

| AUDJPY        | Sell | EC | 84.17  | 85.45  | 82.555 | 80.74  | 128 |
|---------------|------|----|--------|--------|--------|--------|-----|
| CADJPY        | Sell | EC | 86.78  | 88.225 | 85.165 | 83.669 | 145 |
| EURAUD        | Buy  | ER | 1.4505 | 1.4357 | 1.4662 | 1.4760 | 148 |
| <b>EURCAD</b> | Buy  | ER | 1.4077 | 1.3899 | 1.4230 | 1.4391 | 178 |
| EURNZD        | Sell | ER | 1.4967 | 1.5113 | 1.4828 | 1.4691 | 146 |
| GBPCHF        | Buy  | SR | 1.2669 | 1.2541 | 1.2820 | 1.2961 | 128 |
| GBPUSD        | Buy  | EC | 1.2479 | 1.2300 | 1.2631 | 1.2750 | 179 |
| NZDCAD        | Buy  | ER | 0.9332 | 0.9247 | 0.9420 | 0.9516 | 85  |
| NZDCHF        | Buy  | BU | 0.7145 | 0.7093 | 0.7194 | 0.7249 | 52  |
| NZDJPY        | Sell | EC | 80.61  | 81.78  | 79.35  | 77.73  | 117 |

### **CHARTS:**