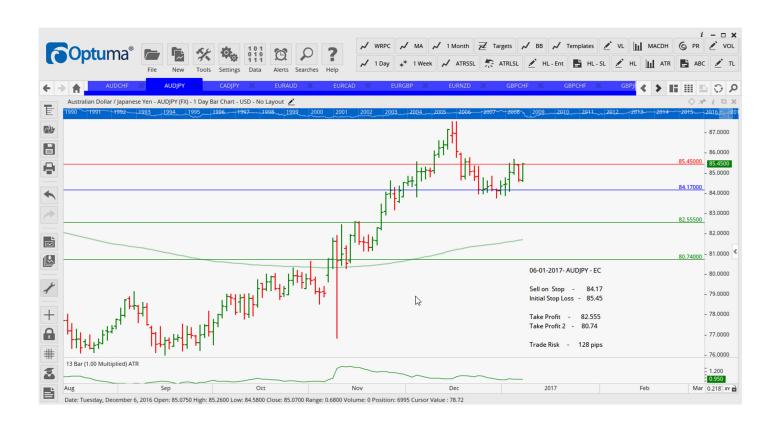

### Retained

| AUDJPY        | Sell | EC | 84.17  | 85.45  | 82.555 | 80.74  | 128 |
|---------------|------|----|--------|--------|--------|--------|-----|
| CADJPY        | Sell | EC | 86.78  | 88.225 | 85.165 | 83.669 | 145 |
| EURAUD        | Buy  | ER | 1.4505 | 1.4357 | 1.4662 | 1.4760 | 148 |
| <b>EURCAD</b> | Buy  | ER | 1.4077 | 1.3899 | 1.4230 | 1.4391 | 178 |
| EURNZD        | Sell | ER | 1.4967 | 1.5113 | 1.4828 | 1.4691 | 146 |
| GBPCHF        | Buy  | SR | 1.2669 | 1.2541 | 1.2820 | 1.2961 | 128 |
| GBPUSD        | Buy  | EC | 1.2479 | 1.2300 | 1.2631 | 1.2750 | 179 |
| NZDCAD        | Buy  | ER | 0.9332 | 0.9247 | 0.9420 | 0.9516 | 85  |
| NZDCHF        | Buy  | BU | 0.7145 | 0.7093 | 0.7194 | 0.7249 | 52  |
| NZDJPY        | Sell | EC | 80.61  | 81.78  | 79.35  | 77.73  | 117 |