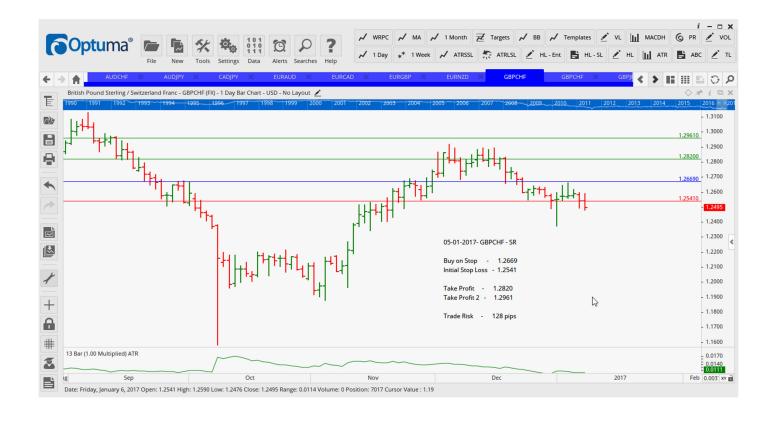

### Retained

| AUDJPY        | Sell | EC | 84.17  | 85.45  | 82.555 | 80.74  | 128 |
|---------------|------|----|--------|--------|--------|--------|-----|
| CADJPY        | Sell | EC | 86.78  | 88.225 | 85.165 | 83.669 | 145 |
| EURAUD        | Buy  | ER | 1.4505 | 1.4357 | 1.4662 | 1.4760 | 148 |
| <b>EURCAD</b> | Buy  | ER | 1.4077 | 1.3899 | 1.4230 | 1.4391 | 178 |
| EURNZD        | Sell | ER | 1.4967 | 1.5113 | 1.4828 | 1.4691 | 146 |
| GBPCHF        | Buy  | SR | 1.2669 | 1.2541 | 1.2820 | 1.2961 | 128 |
| GBPUSD        | Buy  | EC | 1.2479 | 1.2300 | 1.2631 | 1.2750 | 179 |
| NZDCAD        | Buy  | ER | 0.9332 | 0.9247 | 0.9420 | 0.9516 | 85  |
| NZDCHF        | Buy  | BU | 0.7145 | 0.7093 | 0.7194 | 0.7249 | 52  |
| NZDJPY        | Sell | EC | 80.61  | 81.78  | 79.35  | 77.73  | 117 |

### **CHARTS:**