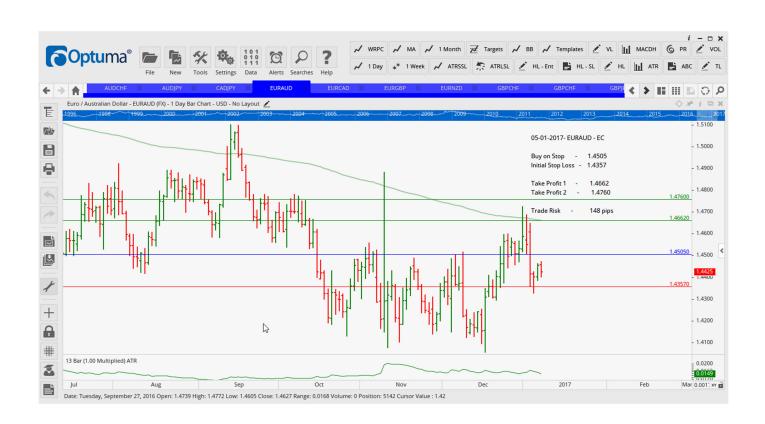

### Retained

| AUDJPY        | Sell | EC | 84.17  | 85.45  | 82.555 | 80.74  | 128 |
|---------------|------|----|--------|--------|--------|--------|-----|
| CADJPY        | Sell | EC | 86.78  | 88.225 | 85.165 | 83.669 | 145 |
| EURAUD        | Buy  | ER | 1.4505 | 1.4357 | 1.4662 | 1.4760 | 148 |
| <b>EURCAD</b> | Buy  | ER | 1.4077 | 1.3899 | 1.4230 | 1.4391 | 178 |
| EURNZD        | Sell | ER | 1.4967 | 1.5113 | 1.4828 | 1.4691 | 146 |
| GBPCHF        | Buy  | SR | 1.2669 | 1.2541 | 1.2820 | 1.2961 | 128 |
| GBPUSD        | Buy  | EC | 1.2479 | 1.2300 | 1.2631 | 1.2750 | 179 |
| NZDCAD        | Buy  | ER | 0.9332 | 0.9247 | 0.9420 | 0.9516 | 85  |
| NZDCHF        | Buy  | BU | 0.7145 | 0.7093 | 0.7194 | 0.7249 | 52  |
| NZDJPY        | Sell | EC | 80.61  | 81.78  | 79.35  | 77.73  | 117 |