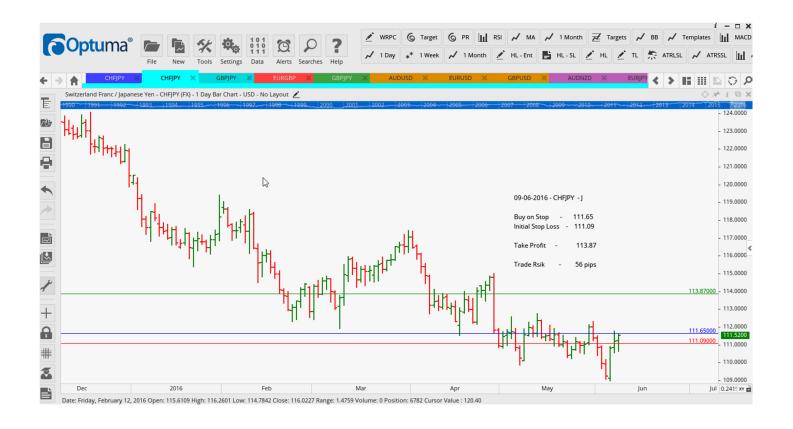

# **NEW ORDERS:**

| Name Orde                  | er Type                          | Entry  | S. L.                      | TP1                         | TP2     | TP3 | Trade Risk                     |
|----------------------------|----------------------------------|--------|----------------------------|-----------------------------|---------|-----|--------------------------------|
| Stop Orde                  | ers                              |        |                            |                             |         |     |                                |
| CHFJPY<br>CHFJPY<br>GBPJPY | Buy Stop<br>Buy Stop<br>Buy Stop | 111.83 | 111.09<br>110.92<br>155.77 | 113.87<br>113.057<br>158.87 | 117.427 |     | 56 pips<br>291 pips<br>50 pips |