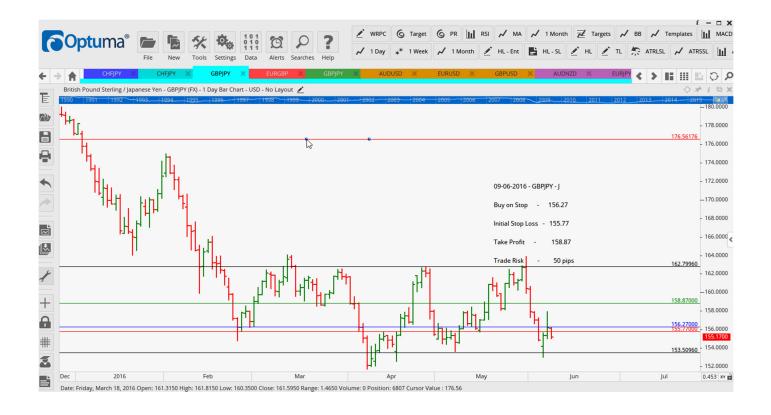

# **NEW ORDERS:**

| Name Orde                  | er Type                          | Entry  | S. L.                      | TP1                         | TP2     | TP3 | Trade Risk                     |
|----------------------------|----------------------------------|--------|----------------------------|-----------------------------|---------|-----|--------------------------------|
| Stop Orde                  | ers                              |        |                            |                             |         |     |                                |
| CHFJPY<br>CHFJPY<br>GBPJPY | Buy Stop<br>Buy Stop<br>Buy Stop | 111.83 | 111.09<br>110.92<br>155.77 | 113.87<br>113.057<br>158.87 | 117.427 |     | 56 pips<br>291 pips<br>50 pips |