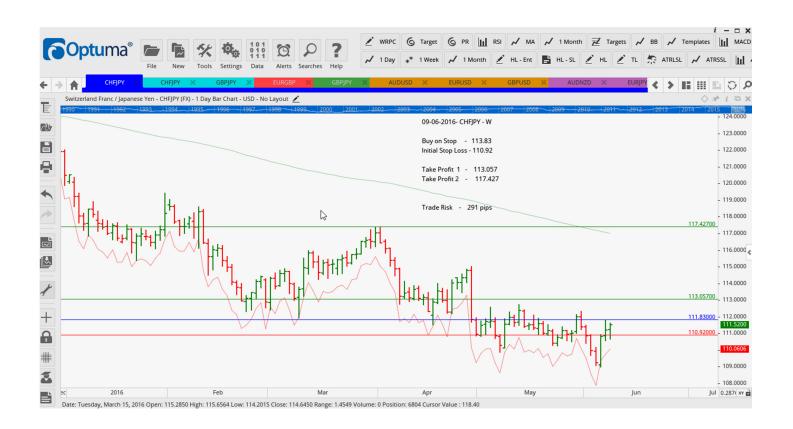

# **NEW ORDERS:**

| Name Orde                  | er Type                          | Entry  | S. L.                      | TP1                         | TP2     | TP3 | Trade Risk                     |
|----------------------------|----------------------------------|--------|----------------------------|-----------------------------|---------|-----|--------------------------------|
| Stop Orde                  | ers                              |        |                            |                             |         |     |                                |
| CHFJPY<br>CHFJPY<br>GBPJPY | Buy Stop<br>Buy Stop<br>Buy Stop | 111.83 | 111.09<br>110.92<br>155.77 | 113.87<br>113.057<br>158.87 | 117.427 |     | 56 pips<br>291 pips<br>50 pips |