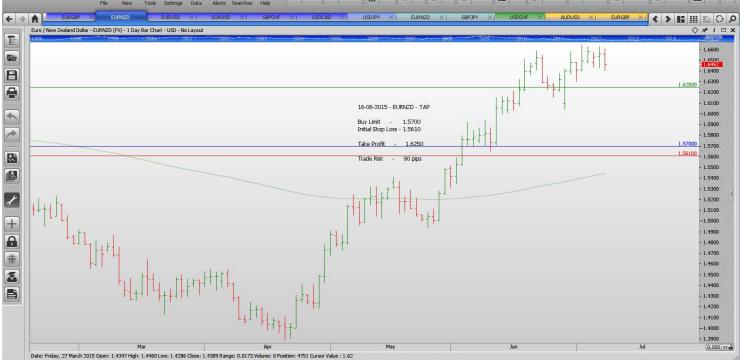

## **CANCELLED ORDERS:**

| Name                                                                                                                                                                                 | Direction  | Entry  | Stop Loss | Take Profit | 1 Take Prof | t 2 Trade Risk |  |  |  |  |
|--------------------------------------------------------------------------------------------------------------------------------------------------------------------------------------|------------|--------|-----------|-------------|-------------|----------------|--|--|--|--|
| With multiple take profit orders - Close half the position at the "Take Profit 1"and then move the stop to the entry value, close the balance of the position at the "Take Profit 2" |            |        |           |             |             |                |  |  |  |  |
| Amende                                                                                                                                                                               | ed         |        |           |             |             |                |  |  |  |  |
| Stop Order                                                                                                                                                                           | S          |        |           |             |             |                |  |  |  |  |
| Retained                                                                                                                                                                             |            |        |           |             |             |                |  |  |  |  |
| Stop Orders                                                                                                                                                                          |            |        |           |             |             |                |  |  |  |  |
| USDJPY                                                                                                                                                                               | Sell Stop  | 121.58 | 123.3     | 120.67      | 119.75      | 172 pips       |  |  |  |  |
| Limit Orders                                                                                                                                                                         |            |        |           |             |             |                |  |  |  |  |
| EURCAD                                                                                                                                                                               | Buy Limit  | 1.3820 | 1.3760    |             | 1.3960      | 60 pips        |  |  |  |  |
| EURGBP                                                                                                                                                                               | Sell Limit | 0.7380 | 0.7490    |             | 0.7140      | 110            |  |  |  |  |
| EURNZD                                                                                                                                                                               | Buy Limit  | 1.5700 | 1.561     |             | 1.6250      | 90 pips        |  |  |  |  |
| EURUSD                                                                                                                                                                               | Buy Limit  | 1.0870 | 1.0770    |             | 1.1440      | 100 pips       |  |  |  |  |
| EURUSD                                                                                                                                                                               | Sell Limit | 1.1500 | 1.1565    |             | 1.1250      | 65 pips        |  |  |  |  |
| GBPCHF                                                                                                                                                                               | Buy Limit  | 1.4070 | 1.4020    |             | 1.4800      | 50 pips        |  |  |  |  |
| USDCAD                                                                                                                                                                               | Buy Limit  | 1.1980 | 1.1910    |             | 1.2500      | 70 pips        |  |  |  |  |
|                                                                                                                                                                                      |            |        |           |             |             |                |  |  |  |  |