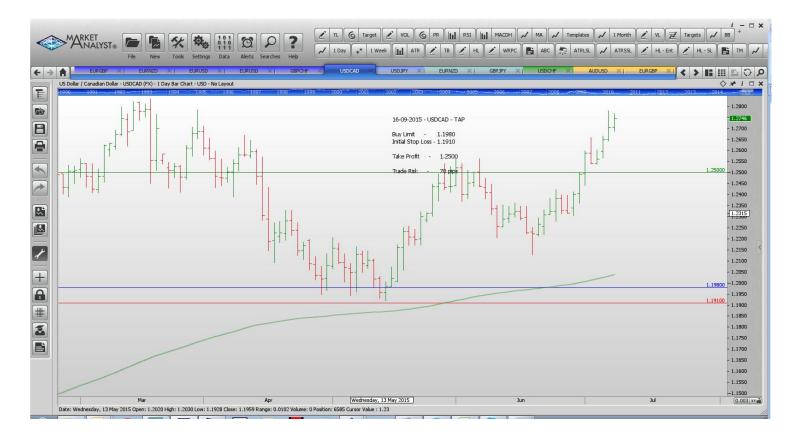

## **CANCELLED ORDERS:**

| Name                                                                                                                                                                                 | Direction  | Entry  | Stop Loss | Take Profit | 1 Take Prof | t 2 Trade Risk |  |  |  |  |
|--------------------------------------------------------------------------------------------------------------------------------------------------------------------------------------|------------|--------|-----------|-------------|-------------|----------------|--|--|--|--|
| With multiple take profit orders - Close half the position at the "Take Profit 1"and then move the stop to the entry value, close the balance of the position at the "Take Profit 2" |            |        |           |             |             |                |  |  |  |  |
| Amende                                                                                                                                                                               | ed         |        |           |             |             |                |  |  |  |  |
| Stop Order                                                                                                                                                                           | S          |        |           |             |             |                |  |  |  |  |
| Retained                                                                                                                                                                             |            |        |           |             |             |                |  |  |  |  |
| Stop Orders                                                                                                                                                                          |            |        |           |             |             |                |  |  |  |  |
| USDJPY                                                                                                                                                                               | Sell Stop  | 121.58 | 123.3     | 120.67      | 119.75      | 172 pips       |  |  |  |  |
| Limit Orders                                                                                                                                                                         |            |        |           |             |             |                |  |  |  |  |
| EURCAD                                                                                                                                                                               | Buy Limit  | 1.3820 | 1.3760    |             | 1.3960      | 60 pips        |  |  |  |  |
| EURGBP                                                                                                                                                                               | Sell Limit | 0.7380 | 0.7490    |             | 0.7140      | 110            |  |  |  |  |
| EURNZD                                                                                                                                                                               | Buy Limit  | 1.5700 | 1.561     |             | 1.6250      | 90 pips        |  |  |  |  |
| EURUSD                                                                                                                                                                               | Buy Limit  | 1.0870 | 1.0770    |             | 1.1440      | 100 pips       |  |  |  |  |
| EURUSD                                                                                                                                                                               | Sell Limit | 1.1500 | 1.1565    |             | 1.1250      | 65 pips        |  |  |  |  |
| GBPCHF                                                                                                                                                                               | Buy Limit  | 1.4070 | 1.4020    |             | 1.4800      | 50 pips        |  |  |  |  |
| USDCAD                                                                                                                                                                               | Buy Limit  | 1.1980 | 1.1910    |             | 1.2500      | 70 pips        |  |  |  |  |
|                                                                                                                                                                                      |            |        |           |             |             |                |  |  |  |  |