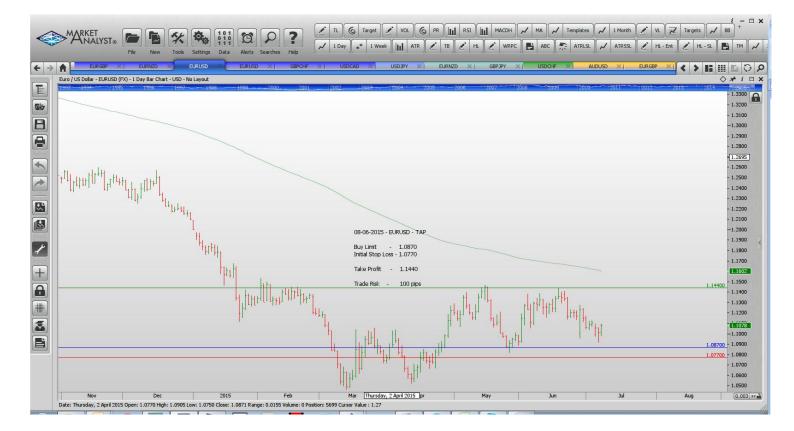

## **CANCELLED ORDERS:**

| Name                                                                                                                                                                                 | Direction  | Entry  | Stop Loss | Take Profit | 1 Take Prof | t 2 Trade Risk |  |  |  |  |
|--------------------------------------------------------------------------------------------------------------------------------------------------------------------------------------|------------|--------|-----------|-------------|-------------|----------------|--|--|--|--|
| With multiple take profit orders - Close half the position at the "Take Profit 1"and then move the stop to the entry value, close the balance of the position at the "Take Profit 2" |            |        |           |             |             |                |  |  |  |  |
| Amende                                                                                                                                                                               | ed         |        |           |             |             |                |  |  |  |  |
| Stop Order                                                                                                                                                                           | S          |        |           |             |             |                |  |  |  |  |
| Retained                                                                                                                                                                             |            |        |           |             |             |                |  |  |  |  |
| Stop Orders                                                                                                                                                                          |            |        |           |             |             |                |  |  |  |  |
| USDJPY                                                                                                                                                                               | Sell Stop  | 121.58 | 123.3     | 120.67      | 119.75      | 172 pips       |  |  |  |  |
| Limit Orders                                                                                                                                                                         |            |        |           |             |             |                |  |  |  |  |
| EURCAD                                                                                                                                                                               | Buy Limit  | 1.3820 | 1.3760    |             | 1.3960      | 60 pips        |  |  |  |  |
| EURGBP                                                                                                                                                                               | Sell Limit | 0.7380 | 0.7490    |             | 0.7140      | 110            |  |  |  |  |
| EURNZD                                                                                                                                                                               | Buy Limit  | 1.5700 | 1.561     |             | 1.6250      | 90 pips        |  |  |  |  |
| EURUSD                                                                                                                                                                               | Buy Limit  | 1.0870 | 1.0770    |             | 1.1440      | 100 pips       |  |  |  |  |
| EURUSD                                                                                                                                                                               | Sell Limit | 1.1500 | 1.1565    |             | 1.1250      | 65 pips        |  |  |  |  |
| GBPCHF                                                                                                                                                                               | Buy Limit  | 1.4070 | 1.4020    |             | 1.4800      | 50 pips        |  |  |  |  |
| USDCAD                                                                                                                                                                               | Buy Limit  | 1.1980 | 1.1910    |             | 1.2500      | 70 pips        |  |  |  |  |
|                                                                                                                                                                                      |            |        |           |             |             |                |  |  |  |  |