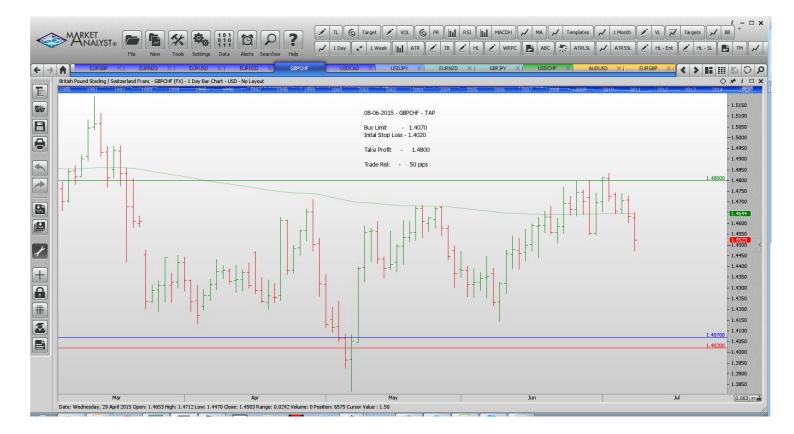

## **CANCELLED ORDERS:**

| Name                                                                                                                                                                                 | Direction  | Entry  | Stop Loss | Take Profit | 1 Take Prof | t 2 Trade Risk |  |  |  |  |
|--------------------------------------------------------------------------------------------------------------------------------------------------------------------------------------|------------|--------|-----------|-------------|-------------|----------------|--|--|--|--|
| With multiple take profit orders - Close half the position at the "Take Profit 1"and then move the stop to the entry value, close the balance of the position at the "Take Profit 2" |            |        |           |             |             |                |  |  |  |  |
| Amende                                                                                                                                                                               | ed         |        |           |             |             |                |  |  |  |  |
| Stop Order                                                                                                                                                                           | S          |        |           |             |             |                |  |  |  |  |
| Retained                                                                                                                                                                             |            |        |           |             |             |                |  |  |  |  |
| Stop Orders                                                                                                                                                                          |            |        |           |             |             |                |  |  |  |  |
| USDJPY                                                                                                                                                                               | Sell Stop  | 121.58 | 123.3     | 120.67      | 119.75      | 172 pips       |  |  |  |  |
| Limit Orders                                                                                                                                                                         |            |        |           |             |             |                |  |  |  |  |
| EURCAD                                                                                                                                                                               | Buy Limit  | 1.3820 | 1.3760    |             | 1.3960      | 60 pips        |  |  |  |  |
| EURGBP                                                                                                                                                                               | Sell Limit | 0.7380 | 0.7490    |             | 0.7140      | 110            |  |  |  |  |
| EURNZD                                                                                                                                                                               | Buy Limit  | 1.5700 | 1.561     |             | 1.6250      | 90 pips        |  |  |  |  |
| EURUSD                                                                                                                                                                               | Buy Limit  | 1.0870 | 1.0770    |             | 1.1440      | 100 pips       |  |  |  |  |
| EURUSD                                                                                                                                                                               | Sell Limit | 1.1500 | 1.1565    |             | 1.1250      | 65 pips        |  |  |  |  |
| GBPCHF                                                                                                                                                                               | Buy Limit  | 1.4070 | 1.4020    |             | 1.4800      | 50 pips        |  |  |  |  |
| USDCAD                                                                                                                                                                               | Buy Limit  | 1.1980 | 1.1910    |             | 1.2500      | 70 pips        |  |  |  |  |
|                                                                                                                                                                                      |            |        |           |             |             |                |  |  |  |  |