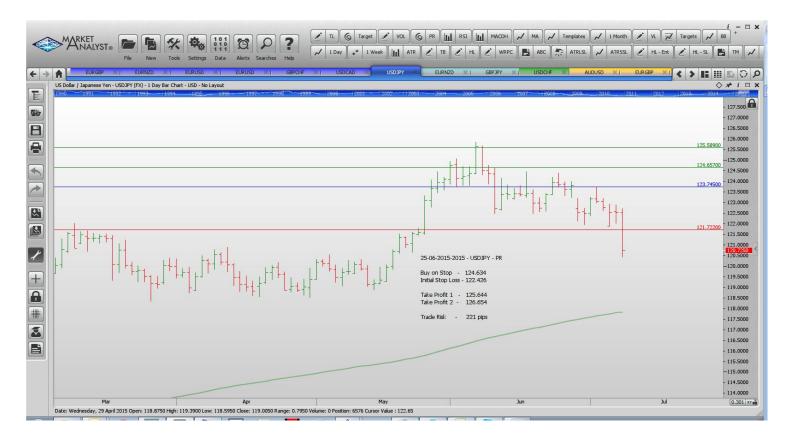

## **CANCELLED ORDERS:**

| Name                                                                                                                                                                                 | Direction  | Entry  | Stop Loss | Take Profit | 1 Take Prof | t 2 Trade Risk |  |  |  |  |
|--------------------------------------------------------------------------------------------------------------------------------------------------------------------------------------|------------|--------|-----------|-------------|-------------|----------------|--|--|--|--|
| With multiple take profit orders - Close half the position at the "Take Profit 1"and then move the stop to the entry value, close the balance of the position at the "Take Profit 2" |            |        |           |             |             |                |  |  |  |  |
| Amende                                                                                                                                                                               | ed         |        |           |             |             |                |  |  |  |  |
| Stop Order                                                                                                                                                                           | S          |        |           |             |             |                |  |  |  |  |
| Retained                                                                                                                                                                             |            |        |           |             |             |                |  |  |  |  |
| Stop Orders                                                                                                                                                                          |            |        |           |             |             |                |  |  |  |  |
| USDJPY                                                                                                                                                                               | Sell Stop  | 121.58 | 123.3     | 120.67      | 119.75      | 172 pips       |  |  |  |  |
| Limit Orders                                                                                                                                                                         |            |        |           |             |             |                |  |  |  |  |
| EURCAD                                                                                                                                                                               | Buy Limit  | 1.3820 | 1.3760    |             | 1.3960      | 60 pips        |  |  |  |  |
| EURGBP                                                                                                                                                                               | Sell Limit | 0.7380 | 0.7490    |             | 0.7140      | 110            |  |  |  |  |
| EURNZD                                                                                                                                                                               | Buy Limit  | 1.5700 | 1.561     |             | 1.6250      | 90 pips        |  |  |  |  |
| EURUSD                                                                                                                                                                               | Buy Limit  | 1.0870 | 1.0770    |             | 1.1440      | 100 pips       |  |  |  |  |
| EURUSD                                                                                                                                                                               | Sell Limit | 1.1500 | 1.1565    |             | 1.1250      | 65 pips        |  |  |  |  |
| GBPCHF                                                                                                                                                                               | Buy Limit  | 1.4070 | 1.4020    |             | 1.4800      | 50 pips        |  |  |  |  |
| USDCAD                                                                                                                                                                               | Buy Limit  | 1.1980 | 1.1910    |             | 1.2500      | 70 pips        |  |  |  |  |
|                                                                                                                                                                                      |            |        |           |             |             |                |  |  |  |  |