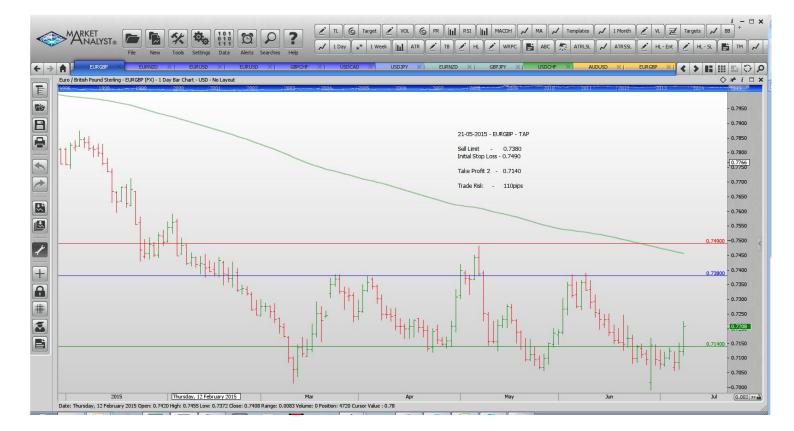

## **CANCELLED ORDERS:**

| Name                                                                                                                                                                                 | Direction  | Entry  | Stop Loss | Take Profit | 1 Take Prof | t 2 Trade Risk |  |  |  |  |
|--------------------------------------------------------------------------------------------------------------------------------------------------------------------------------------|------------|--------|-----------|-------------|-------------|----------------|--|--|--|--|
| With multiple take profit orders - Close half the position at the "Take Profit 1"and then move the stop to the entry value, close the balance of the position at the "Take Profit 2" |            |        |           |             |             |                |  |  |  |  |
| Amende                                                                                                                                                                               | ed         |        |           |             |             |                |  |  |  |  |
| Stop Order                                                                                                                                                                           | S          |        |           |             |             |                |  |  |  |  |
| Retained                                                                                                                                                                             |            |        |           |             |             |                |  |  |  |  |
| Stop Orders                                                                                                                                                                          |            |        |           |             |             |                |  |  |  |  |
| USDJPY                                                                                                                                                                               | Sell Stop  | 121.58 | 123.3     | 120.67      | 119.75      | 172 pips       |  |  |  |  |
| Limit Orders                                                                                                                                                                         |            |        |           |             |             |                |  |  |  |  |
| EURCAD                                                                                                                                                                               | Buy Limit  | 1.3820 | 1.3760    |             | 1.3960      | 60 pips        |  |  |  |  |
| EURGBP                                                                                                                                                                               | Sell Limit | 0.7380 | 0.7490    |             | 0.7140      | 110            |  |  |  |  |
| EURNZD                                                                                                                                                                               | Buy Limit  | 1.5700 | 1.561     |             | 1.6250      | 90 pips        |  |  |  |  |
| EURUSD                                                                                                                                                                               | Buy Limit  | 1.0870 | 1.0770    |             | 1.1440      | 100 pips       |  |  |  |  |
| EURUSD                                                                                                                                                                               | Sell Limit | 1.1500 | 1.1565    |             | 1.1250      | 65 pips        |  |  |  |  |
| GBPCHF                                                                                                                                                                               | Buy Limit  | 1.4070 | 1.4020    |             | 1.4800      | 50 pips        |  |  |  |  |
| USDCAD                                                                                                                                                                               | Buy Limit  | 1.1980 | 1.1910    |             | 1.2500      | 70 pips        |  |  |  |  |
|                                                                                                                                                                                      |            |        |           |             |             |                |  |  |  |  |