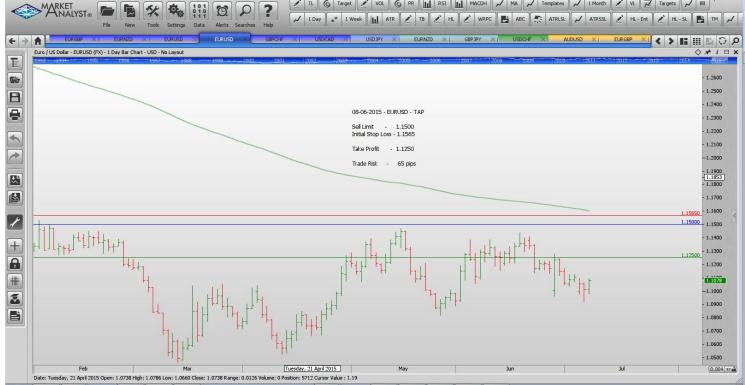

## **CANCELLED ORDERS:**

| Name                                                                                                                                                                                 | Direction  | Entry  | Stop Loss | Take Profit | 1 Take Prof | t 2 Trade Risk |  |  |  |  |
|--------------------------------------------------------------------------------------------------------------------------------------------------------------------------------------|------------|--------|-----------|-------------|-------------|----------------|--|--|--|--|
| With multiple take profit orders - Close half the position at the "Take Profit 1"and then move the stop to the entry value, close the balance of the position at the "Take Profit 2" |            |        |           |             |             |                |  |  |  |  |
| Amende                                                                                                                                                                               | ed         |        |           |             |             |                |  |  |  |  |
| Stop Order                                                                                                                                                                           | S          |        |           |             |             |                |  |  |  |  |
| Retained                                                                                                                                                                             |            |        |           |             |             |                |  |  |  |  |
| Stop Orders                                                                                                                                                                          |            |        |           |             |             |                |  |  |  |  |
| USDJPY                                                                                                                                                                               | Sell Stop  | 121.58 | 123.3     | 120.67      | 119.75      | 172 pips       |  |  |  |  |
| Limit Orders                                                                                                                                                                         |            |        |           |             |             |                |  |  |  |  |
| EURCAD                                                                                                                                                                               | Buy Limit  | 1.3820 | 1.3760    |             | 1.3960      | 60 pips        |  |  |  |  |
| EURGBP                                                                                                                                                                               | Sell Limit | 0.7380 | 0.7490    |             | 0.7140      | 110            |  |  |  |  |
| EURNZD                                                                                                                                                                               | Buy Limit  | 1.5700 | 1.561     |             | 1.6250      | 90 pips        |  |  |  |  |
| EURUSD                                                                                                                                                                               | Buy Limit  | 1.0870 | 1.0770    |             | 1.1440      | 100 pips       |  |  |  |  |
| EURUSD                                                                                                                                                                               | Sell Limit | 1.1500 | 1.1565    |             | 1.1250      | 65 pips        |  |  |  |  |
| GBPCHF                                                                                                                                                                               | Buy Limit  | 1.4070 | 1.4020    |             | 1.4800      | 50 pips        |  |  |  |  |
| USDCAD                                                                                                                                                                               | Buy Limit  | 1.1980 | 1.1910    |             | 1.2500      | 70 pips        |  |  |  |  |
|                                                                                                                                                                                      |            |        |           |             |             |                |  |  |  |  |