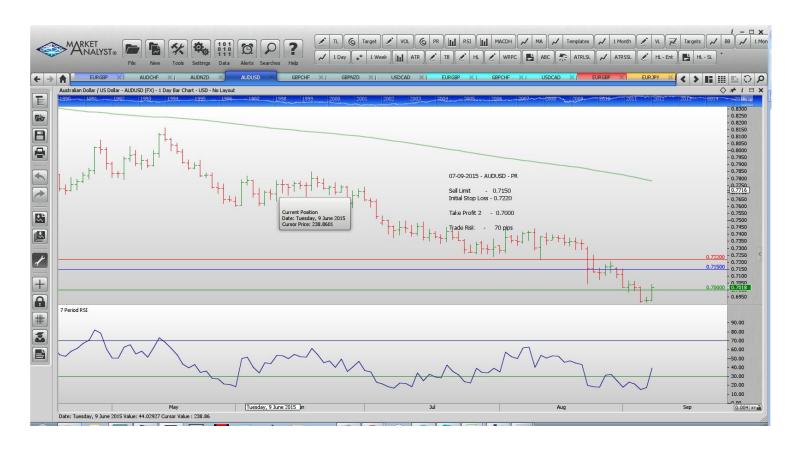

#### **Limit Orders**

| AUDCHF | Sell Limit       | 0.6950 | 0.7020 | 0.6750 | 70 pips  |
|--------|------------------|--------|--------|--------|----------|
| AUDNZD | <b>Buy Limit</b> | 1.0932 | 1.0852 | 1.1280 | 80 pips  |
| AUDUSD | Sell Limit       | 0.7150 | 0.7220 | 0.7000 | 70 pips  |
| GBPCHF | <b>Buy Limit</b> | 1.4682 | 1.4582 | 1.5250 | 100 pips |
| GBPNZD | <b>Buy Limit</b> | 2.3800 | 2.3680 | 2.4500 | 120 pips |
| USDCAD | Buy Limit        | 1.3130 | 1.3060 | 1.3380 | 70 pips  |