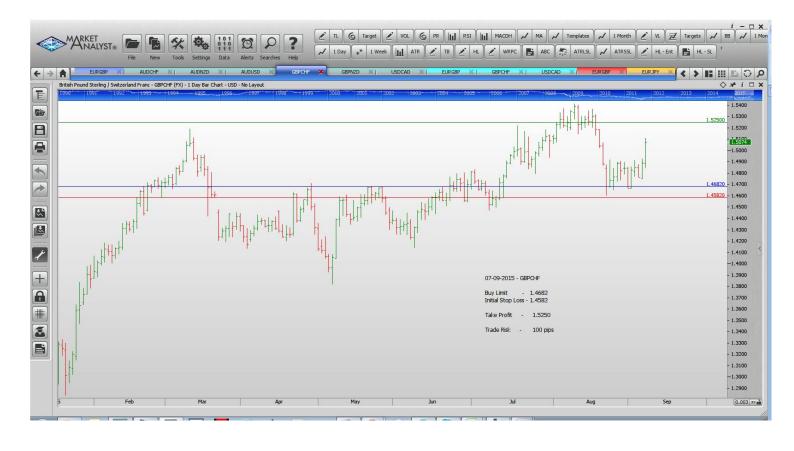

#### **Limit Orders**

| AUDCHF | Sell Limit       | 0.6950 | 0.7020 | 0.6750 | 70 pips  |
|--------|------------------|--------|--------|--------|----------|
| AUDNZD | <b>Buy Limit</b> | 1.0932 | 1.0852 | 1.1280 | 80 pips  |
| AUDUSD | Sell Limit       | 0.7150 | 0.7220 | 0.7000 | 70 pips  |
| GBPCHF | <b>Buy Limit</b> | 1.4682 | 1.4582 | 1.5250 | 100 pips |
| GBPNZD | <b>Buy Limit</b> | 2.3800 | 2.3680 | 2.4500 | 120 pips |
| USDCAD | Buy Limit        | 1.3130 | 1.3060 | 1.3380 | 70 pips  |