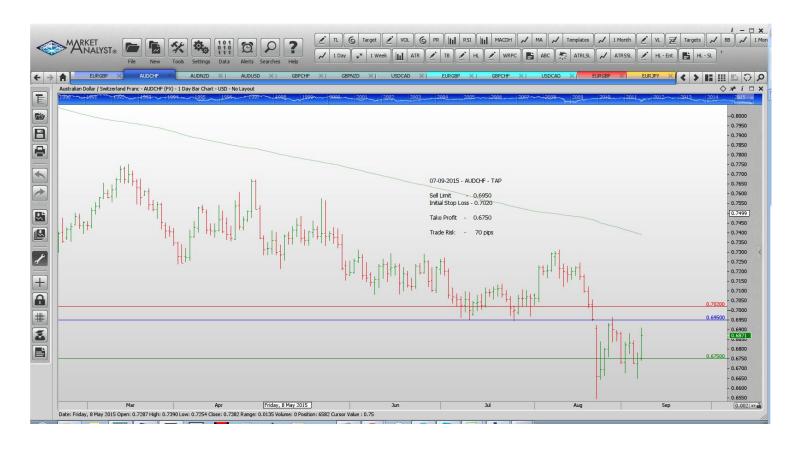

#### **Limit Orders**

| AUDCHF | Sell Limit       | 0.6950 | 0.7020 | 0.6750 | 70 pips  |
|--------|------------------|--------|--------|--------|----------|
| AUDNZD | <b>Buy Limit</b> | 1.0932 | 1.0852 | 1.1280 | 80 pips  |
| AUDUSD | Sell Limit       | 0.7150 | 0.7220 | 0.7000 | 70 pips  |
| GBPCHF | <b>Buy Limit</b> | 1.4682 | 1.4582 | 1.5250 | 100 pips |
| GBPNZD | <b>Buy Limit</b> | 2.3800 | 2.3680 | 2.4500 | 120 pips |
| USDCAD | Buy Limit        | 1.3130 | 1.3060 | 1.3380 | 70 pips  |