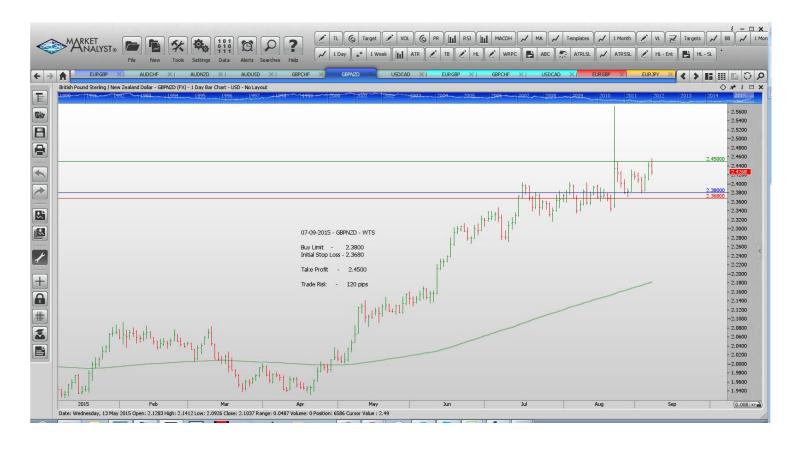

#### **Limit Orders**

| AUDCHF | Sell Limit       | 0.6950 | 0.7020 | 0.6750 | 70 pips  |
|--------|------------------|--------|--------|--------|----------|
| AUDNZD | <b>Buy Limit</b> | 1.0932 | 1.0852 | 1.1280 | 80 pips  |
| AUDUSD | Sell Limit       | 0.7150 | 0.7220 | 0.7000 | 70 pips  |
| GBPCHF | <b>Buy Limit</b> | 1.4682 | 1.4582 | 1.5250 | 100 pips |
| GBPNZD | <b>Buy Limit</b> | 2.3800 | 2.3680 | 2.4500 | 120 pips |
| USDCAD | Buy Limit        | 1.3130 | 1.3060 | 1.3380 | 70 pips  |