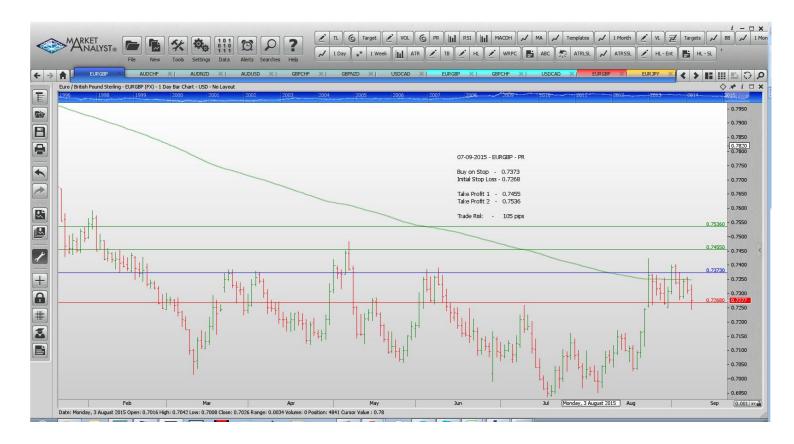

## Retained

**Stop Orders** 

| EURGBP | Buy Stop          | 0.7373   | 0.7268  | 0.7455  | 0.7536  | 105 pips |
|--------|-------------------|----------|---------|---------|---------|----------|
|        | <b>–</b> 4, – 10p | 011 01 0 | 011 -00 | 011 100 | 011 000 | 100 212  |