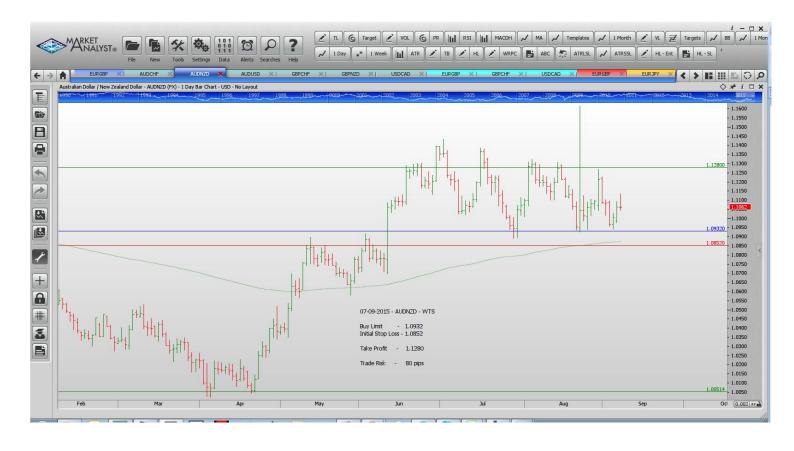

#### **Limit Orders**

| AUDCHF | Sell Limit       | 0.6950 | 0.7020 | 0.6750 | 70 pips  |
|--------|------------------|--------|--------|--------|----------|
| AUDNZD | <b>Buy Limit</b> | 1.0932 | 1.0852 | 1.1280 | 80 pips  |
| AUDUSD | Sell Limit       | 0.7150 | 0.7220 | 0.7000 | 70 pips  |
| GBPCHF | <b>Buy Limit</b> | 1.4682 | 1.4582 | 1.5250 | 100 pips |
| GBPNZD | <b>Buy Limit</b> | 2.3800 | 2.3680 | 2.4500 | 120 pips |
| USDCAD | Buy Limit        | 1.3130 | 1.3060 | 1.3380 | 70 pips  |