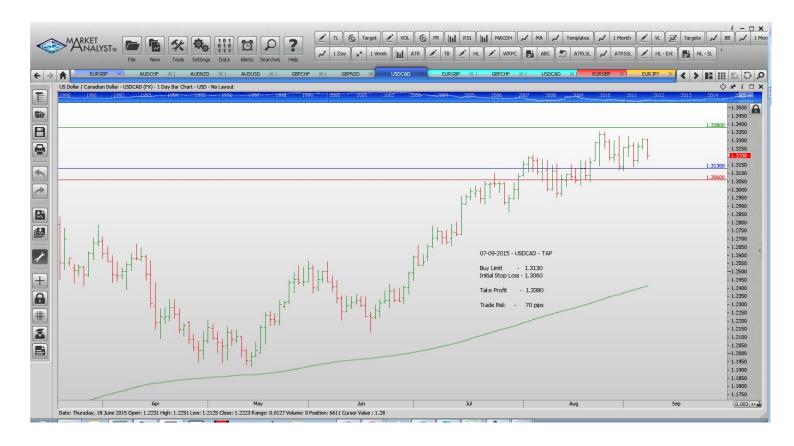

#### **Limit Orders**

| AUDCHF | Sell Limit       | 0.6950 | 0.7020 | 0.6750 | 70 pips  |
|--------|------------------|--------|--------|--------|----------|
| AUDNZD | <b>Buy Limit</b> | 1.0932 | 1.0852 | 1.1280 | 80 pips  |
| AUDUSD | Sell Limit       | 0.7150 | 0.7220 | 0.7000 | 70 pips  |
| GBPCHF | <b>Buy Limit</b> | 1.4682 | 1.4582 | 1.5250 | 100 pips |
| GBPNZD | <b>Buy Limit</b> | 2.3800 | 2.3680 | 2.4500 | 120 pips |
| USDCAD | Buy Limit        | 1.3130 | 1.3060 | 1.3380 | 70 pips  |